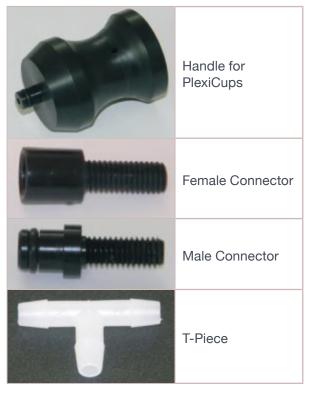

#### UltraVac & VacuPulse

#### UltraVac & VacuPulse

Set of Plexi Body Cups (30mm, 40mm, 50mm, & 70mm)