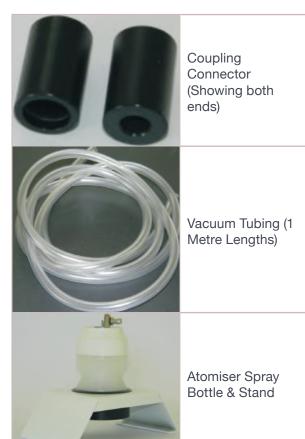

#### UltraVac & VacuPulse

#### UltraVac & VacuPulse

Set of Plexi Body Cups (30mm, 40mm, 50mm, & 70mm)