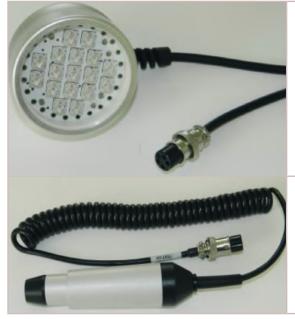

#### ChromaPeel

CC85 Colour Therapy Applicator

Diamond Peeling Hand Piece

Medium Brush (Coarse) 40mm

25mm 50 Grit Extra Coarse Head for Body

20mm 80 Grit Coarse Head for Face

15mm 120 Grit Fine Head for Face