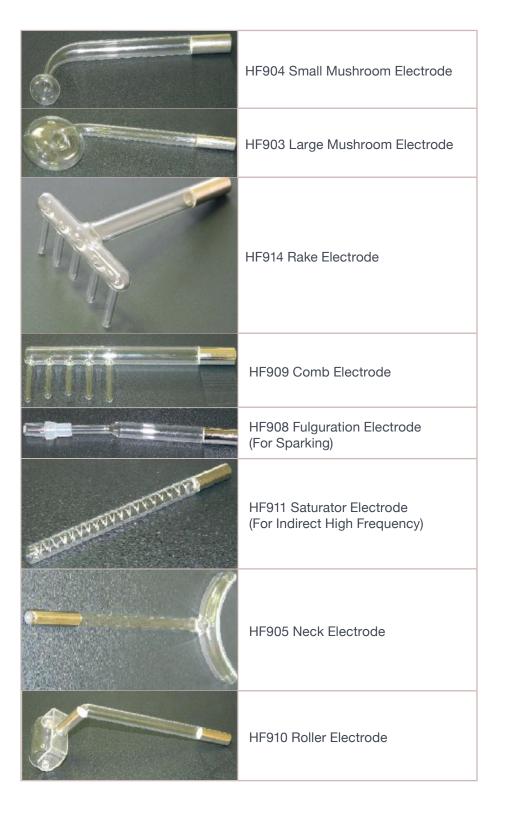

## SPARE PARTS & ACCESSORIES

#### CARLTON PROFESSIONAL

Setting the standard in electrotherapy equipment

## High Frequency



#### Facial Galvanic





Captivator Ring for Cleanse Electrode



Electrode (Bag of 50)





Roller Link Lead

Set of Connecting Cables for Classic Models

## Ultra Visage





Captivator Ring for Cleanse Electrode



"O" Ring for Cleanse Electrode



Disposable Sponges for Cleanse Electrode (Bag of 50)

#### Micro Brush



# Epilation And Ultrablend needle holders





CC13 Footswitch (for use with plain needle holders only)

## Epilation & Ultrablend





## Body Galvanic



## Facial & Body Faradic





#### UltraVac & VacuPulse





#### UltraVac & VacuPulse



Set of Plexi Body Cups (30mm, 40mm, 50mm, & 70mm)





## G5 Heads & Attachments







#### ChromaPeel



CC85 Colour Therapy Applicator

Diamond Peeling Hand Piece



Medium Brush (Coarse) 40mm



25mm 50 Grit Extra Coarse