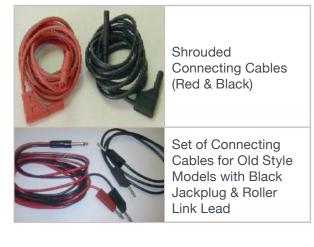

#### Facial Galvanic

Captivator Ring for Cleanse Electrode

Electrode (Bag of 50)

Roller Link Lead

Set of Connecting Cables for Classic Models