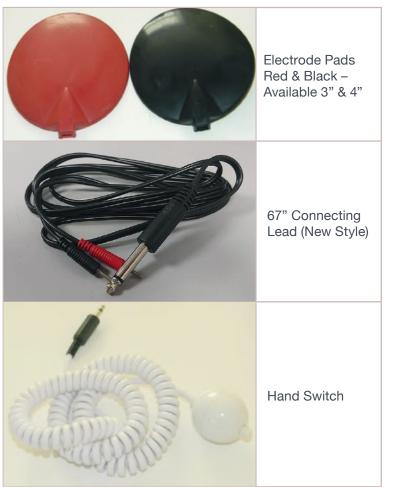

## SPARE PARTS & ACCESSORIES

#### CARLTON PROFESSIONAL

Setting the standard in electrotherapy equipment

## High Frequency



#### Facial Galvanic





Captivator Ring for Cleanse Electrode



Electrode (Bag of 50)





Roller Link Lead

Set of Connecting Cables for Classic Models

## Ultra Visage





Captivator Ring for Cleanse Electrode



"O" Ring for Cleanse Electrode



Disposable Sponges for Cleanse Electrode (Bag of 50)

#### Micro Brush



# Epilation And Ultrablend needle holders





CC13 Footswitch (for use with plain needle holders only)

## Epilation & Ultrablend





## Body Galvanic



## Facial & Body Faradic





#### UltraVac & VacuPulse





#### UltraVac & VacuPulse



Set of Plexi Body Cups (30mm, 40mm, 50mm, & 70mm)





## G5 Heads & Attachments







#### ChromaPeel



CC85 Colour Therapy Applicator

Diamond Peeling Hand Piece



Medium Brush (Coarse) 40mm



25mm 50 Grit Extra Coarse Head for Body



20mm 80 Grit Coarse Head for Face



15mm 120 Grit Fine Head for Face

#### Peel Professional



## DermaVisage



CC85 Colour Therapy Applicator

Diamond Peeling Hand Piece



Filter (For Used Crystal Container)



Crystals -1.5kg Tub



25mm 50 Grit Extra Coarse Head for Body



20mm 80 Grit Coarse Head for Face



15mm 120 Grit Fine Head for Face

## Baby Peel



Disposable Crystal Cartridge

Small Filter (Supplied with spare O-Ring)

#### Microdermabrasion Treatment Tips



Peel Profes