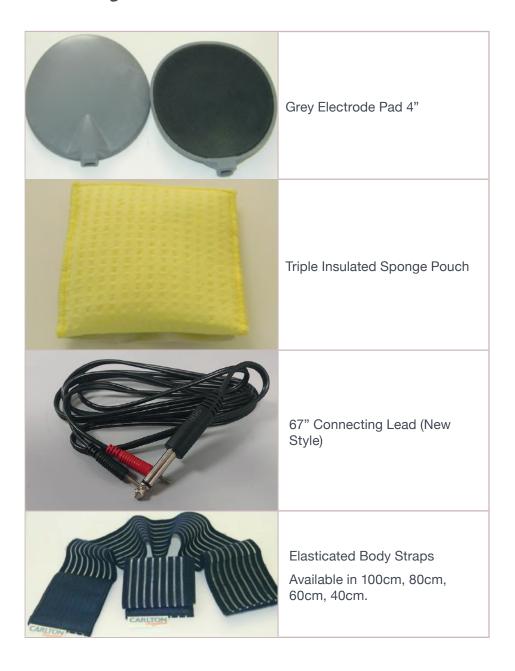

## SPARE PARTS & ACCESSORIES

#### CARLTON PROFESSIONAL

Setting the standard in electrotherapy equipment

## High Frequency



#### Facial Galvanic





Captivator Ring for Cleanse Electrode



Electrode (Bag of 50)





Roller Link Lead

Set of Connecting Cables for Classic Models

## Ultra Visage





Captivator Ring for Cleanse Electrode



"O" Ring for Cleanse Electrode



Disposable Sponges for Cleanse Electrode (Bag of 50)

#### Micro Brush



# Epilation And Ultrablend needle holders





CC13 Footswitch (for use with plain needle holders only)

## Epilation & Ultrablend





## Body Galvanic



## Facial & Body Faradic





#### UltraVac & VacuPulse





#### UltraVac & VacuPulse



Set of Plexi Body Cups (30mm, 40mm, 50mm, & 70mm)





## G5 Heads & Attachments







#### ChromaPeel



CC85 Colour Therapy Applicator

Diamond Peeling Hand Piece



Medium Brush (Coarse) 40mm



25mm 50 Grit Extra Coarse Head for Body



20mm 80 Grit Coarse Head for Face



15mm 120 Grit Fine Head for Face

#### Peel Professional



## DermaVisage



CC85 Colour Therapy Applicator

Diamond Peeling Hand Piece



Filter (For Used Crystal Container)



Crystals -1.5kg Tub



25mm 50 Grit Extra Coarse Head for Body



20mm 80 Grit Coarse Head for Face



15mm 120 Grit Fine Head for Face

## Baby Peel



Disposable Crystal Cartridge

Small Filter (Supplied with spare O-Ring)

#### Microdermabrasion T