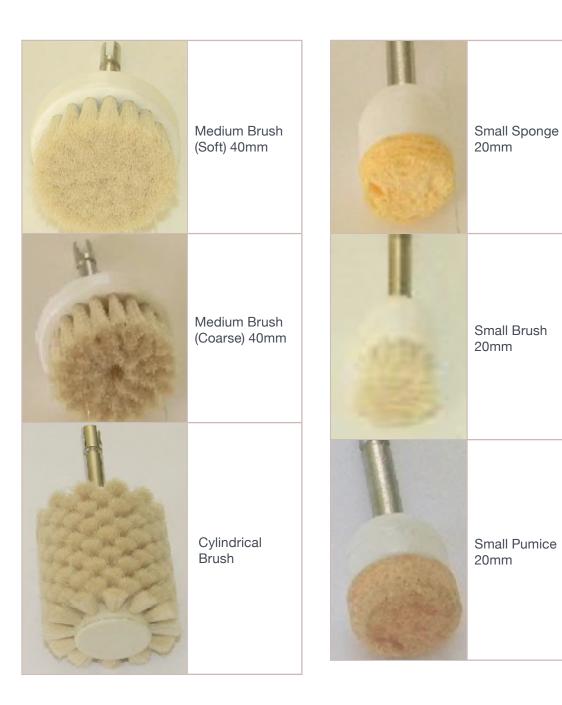

## G5 Heads & Attachments

#### ChromaPeel

CC85 Colour Therapy Applicator

Diamond Peeling Hand Piece

Medium Brush (Coarse) 40mm

25mm 50 Grit Extra Coarse Head for Body

20mm 80 Grit Coarse Head for Face

15mm 120 Grit Fine Head for Face

## DermaVisage

CC85 Colour Therapy Applicator

Diamond Peeling Hand Piece

Filter (For Used Crystal Container)

Crystals -1.5kg Tub

25mm 50 Grit Extra Coarse Head for Body

20mm 80 Grit Coarse Head for Face

15mm 120 Grit Fine Head for Face