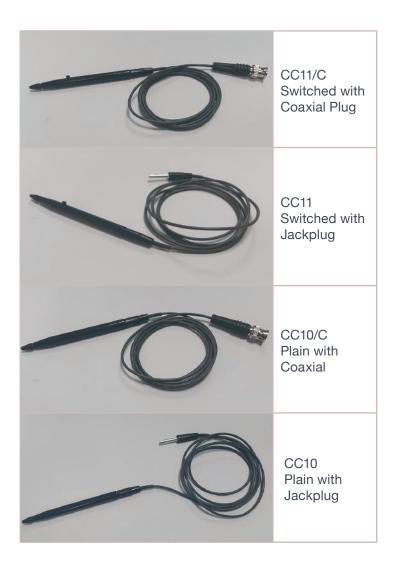

# Epilation And Ultrablend needle holders

CC13 Footswitch (for use with plain needle holders only)