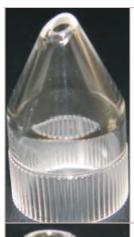

#### Microdermabrasion Treatment Tips

Peel Professional SMALL

Baby Peel (One type only)

DermaVisage STRAIGHT

DermaVisage ANGLED