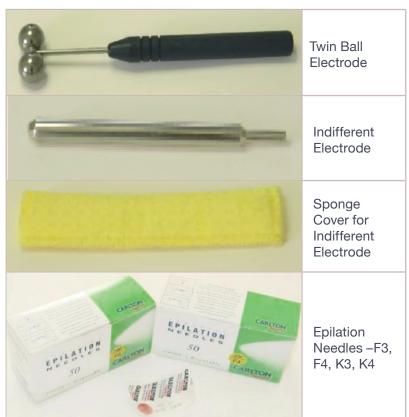

## SPARE PARTS & ACCESSORIES

#### CARLTON PROFESSIONAL

Setting the standard in electrotherapy equipment

## High Frequency



#### Facial Galvanic





Captivator Ring for Cleanse Electrode



Electrode (Bag of 50)





Roller Link Lead

Set of Connecting Cables for Classic Models

## Ultra Visage





Captivator Ring for Cleanse Electrode



"O" Ring for Cleanse Electrode



Disposable Sponges for Cleanse Electrode (Bag of 50)

#### Micro Brush



# Epilation And Ultrablend needle holders





CC13 Footswitch (for use with plain needle holders only)

## Epilation & Ultrablend





## Body Galvanic



## Facial & Body Faradic





#### UltraVac & VacuPulse





#### UltraVac & VacuPulse



Set of Plexi Body Cups (30mm, 40mm, 50mm, & 70mm)





## G5 Heads & Attachments







#### ChromaPeel



CC85 Colour Therapy Applicator

Diamond Peeling Hand Piece



Medium Brush (Coarse) 40mm



25mm 50 Grit Extra Coarse Head for Body



20mm 80 Grit Coarse Head for Face



15mm 120 Grit Fine Head for Face

#### Peel Professional



## DermaVisage



CC85 Colour Therapy Applicator

Diamond Peeling Hand Piece



Filter (For Used Crystal Container)



Crystals -1.5kg Tub



25mm 50 Grit Extra Coarse Head for Body



20mm 80 Grit Coarse Head for Face



15mm 120 Grit Fine Head for Face

## Baby Peel



Disposable Crystal Cartridge

Small Filter (Supplied with spare O-Ring)

##