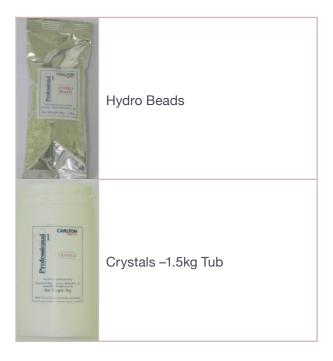

## DermaVisage

CC85 Colour Therapy Applicator

Diamond Peeling Hand Piece

Filter (For Used Crystal Container)

Crystals -1.5kg Tub

25mm 50 Grit Extra Coarse Head for Body

20mm 80 Grit Coarse Head for Face

15mm 120 Grit Fine Head for Face