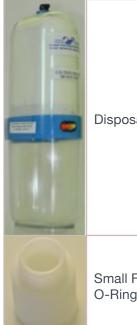

## Baby Peel

Disposable Crystal Cartridge

Small Filter (Supplied with spare O-Ring)