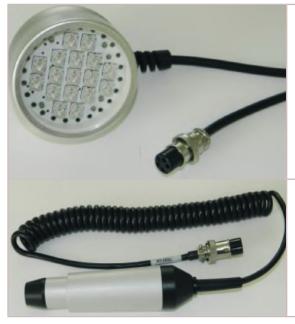

#### ChromaPeel

CC85 Colour Therapy Applicator

Diamond Peeling Hand Piece

Medium Brush (Coarse) 40mm

25mm 50 Grit Extra Coarse Head for Body

20mm 80 Grit Coarse Head for Face

15mm 120 Grit Fine Head for Face