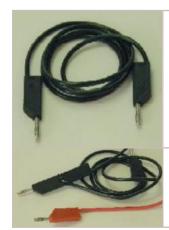

#### Facial Galvanic

Captivator Ring for Cleanse Electrode

Electrode (Bag of 50)

Roller Link Lead

Set of Connecting Cables for Classic Models