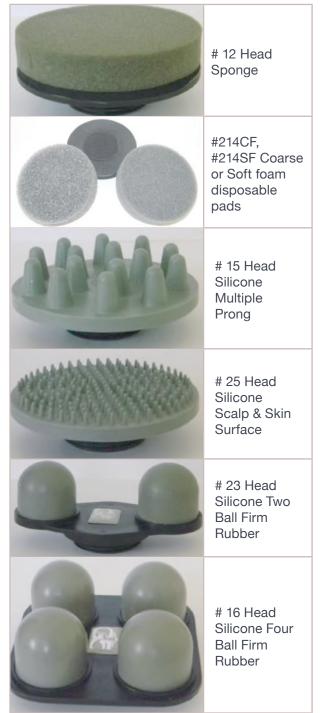

## SPARE PARTS & ACCESSORIES

#### CARLTON PROFESSIONAL

Setting the standard in electrotherapy equipment

## High Frequency



#### Facial Galvanic





Captivator Ring for Cleanse Electrode



Electrode (Bag of 50)





Roller Link Lead

Set of Connecting Cables for Classic Models

## Ultra Visage





Captivator Ring for Cleanse Electrode



"O" Ring for Cleanse Electrode



Disposable Sponges for Cleanse Electrode (Bag of 50)

#### Micro Brush



# Epilation And Ultrablend needle holders





CC13 Footswitch (for use with plain needle holders only)

## Epilation & Ultrablend





## Body Galvanic



## Facial & Body Faradic





#### UltraVac & VacuPulse





#### UltraVac & VacuPulse



Set of Plexi Body Cups (30mm, 40mm, 50mm, & 70mm)





## G5 Heads & Attachments







#### ChromaPeel



CC85 Colour Therapy Applicator

Diamond Peeling Hand Piece



Medium Brush (Coarse) 40mm



25mm 50 Grit Extra Coarse Head for Body



20mm 80 Grit Coarse Head for Face



15mm 120 Grit Fine Head for Face

#### Peel Professional



## DermaVisage



CC85 Colour Therapy Applicator

Diamond Peeling Hand Piece



Filter (For Used Crystal Container)



Crystals -1.5kg Tub



25mm 50 Grit Extra Coarse Head for Body



20mm 80 Grit Coarse Head for Face



15mm 120 Grit Fine Head for Face

## Baby Peel



Disposable Crystal Cartridge

Small Filter (Supplied with spare O-Ring)

#### Microdermabrasion Treatment Tips



Peel Professional SMALL



Baby Peel (One type only)



DermaVisage STRAIGHT



DermaVisage ANGLED