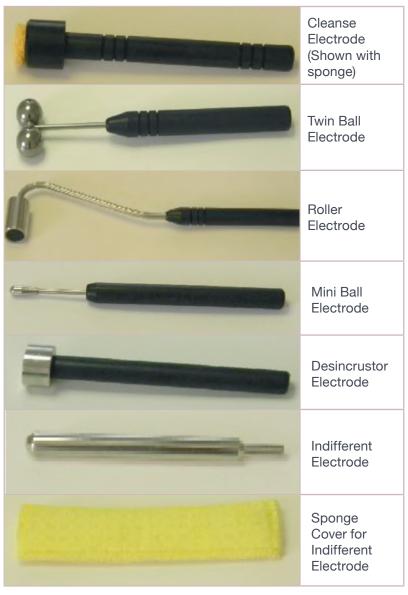

#### Facial Galvanic

Captivator Ring for Cleanse Electrode

Electrode (Bag of 50)

Roller Link Lead

Set of Connecting Cables for Classic Models

## Ultra Visage

Captivator Ring for Cleanse Electrode

"O" Ring for Cleanse Electrode

Disposable Sponges for Cleanse Electrode (Bag of 50)