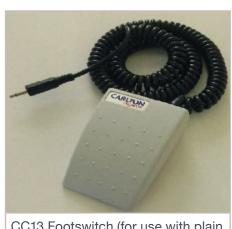

# Epilation And Ultrablend needle holders

CC13 Footswitch (for use with plain needle holders only)