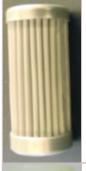

## DermaVisage

CC85 Colour Therapy Applicator

Diamond Peeling Hand Piece

Filter (For Used Crystal Container)

Crystals -1.5kg Tub

25mm 50 Grit Extra Coarse Head for Body

20mm 80 Grit Coarse Head for Face

15mm 120 Grit Fine Head for Face