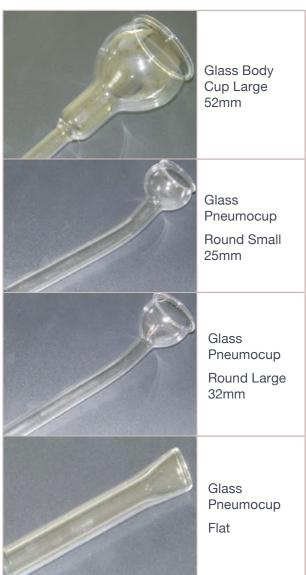

## SPARE PARTS & ACCESSORIES

#### CARLTON PROFESSIONAL

Setting the standard in electrotherapy equipment

## High Frequency



#### Facial Galvanic





Captivator Ring for Cleanse Electrode



Electrode (Bag of 50)





Roller Link Lead

Set of Connecting Cables for Classic Models

## Ultra Visage





Captivator Ring for Cleanse Electrode



"O" Ring for Cleanse Electrode



Disposable Sponges for Cleanse Electrode (Bag of 50)

#### Micro Brush



# Epilation And Ultrablend needle holders





CC13 Footswitch (for use with plain needle holders only)

## Epilation & Ultrablend





## Body Galvanic



## Facial & Body Faradic





#### UltraVac & VacuPulse





#### UltraVac & VacuPulse



Set of Plexi Body Cups (30mm, 40mm, 50mm, & 70mm)





## G5 Heads & Attachments







#### ChromaPeel



CC85 Colour Therapy Applicator

Diamond Peeling Hand Piece



Medium Brush (Coarse) 40mm



25mm 50 Grit Extra Coarse Head for Body



20mm 80 Grit Coarse Head for Face



15mm 120 Grit Fine Head for Face

#### Peel Professional



## DermaVisage



CC85 Colour Therapy Applicator

Diamond Peeling Hand Piece



Filter (For Used Crystal Container)



Crystals -1.5kg Tub



25mm 50 Grit Extra Coarse Head for Body



20mm 80 Grit Coarse Head for Face



15mm 120 Grit Fine Head for Face

## Baby Peel



Disposable Crystal Cartridge

Small Filter (Supplied with spare O-Ring)

#### Microdermabrasion Treatment Tips



Peel Professional SMALL



Baby Peel (One ty