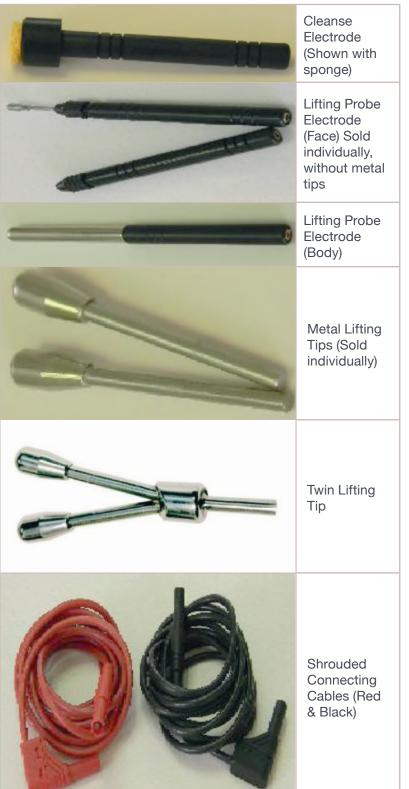

## SPARE PARTS & ACCESSORIES

#### CARLTON PROFESSIONAL

Setting the standard in electrotherapy equipment

## High Frequency



#### Facial Galvanic





Captivator Ring for Cleanse Electrode



Electrode (Bag of 50)





Roller Link Lead

Set of Connecting Cables for Classic Models

## Ultra Visage





Captivator Ring for Cleanse Electrode



"O" Ring for Cleanse Electrode



Disposable Sponges for Cleanse Electrode (Bag of 50)

#### Micro Brush



# Epilation And Ultrablend needle holders





CC13 Footswitch (for use with plain needle holders only)

## Epilation & Ultrablend





## Body Galvanic



## Facial & Body Faradic





#### UltraVac & VacuPulse





#### UltraVac & VacuPulse



Set of Plexi Body Cups (30mm, 40mm, 50mm, & 70mm)





## G5 Heads & Attachments







#### ChromaPeel



CC85 Colour Therapy Applicator

Diamond Peeling Hand Piece



Medium Brush (Coarse) 40mm



25mm 50 Grit Extra Coarse Head for Body



20mm 80 Grit Coarse Head for Face



15mm 120 Grit Fine Head for Face

#### Peel Professional



## DermaVisage



CC85 Colour Therapy Applicator

Diamond Peel