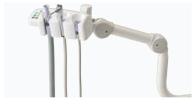

### Unit

#### Assistant's console

The assistant's console includes 3-way syringe, vacuum and saliva ejector tubings, and easy clean membrane switches to control chair movements, cuspidor bowl flush and cupfiller.

Operator's table

Incorporating holder type instrumentation with "first priority system"\*, the operator's table is adjustable both vertically and horizontally to give optimal positioning.

#### Foot control

A2(control of air instruments, water on/off and chip air) for A type. SE(control of air instruments, water on/off, chip air and control of electric motor/scaler) for E type. Foot controller with handle is available as an option.