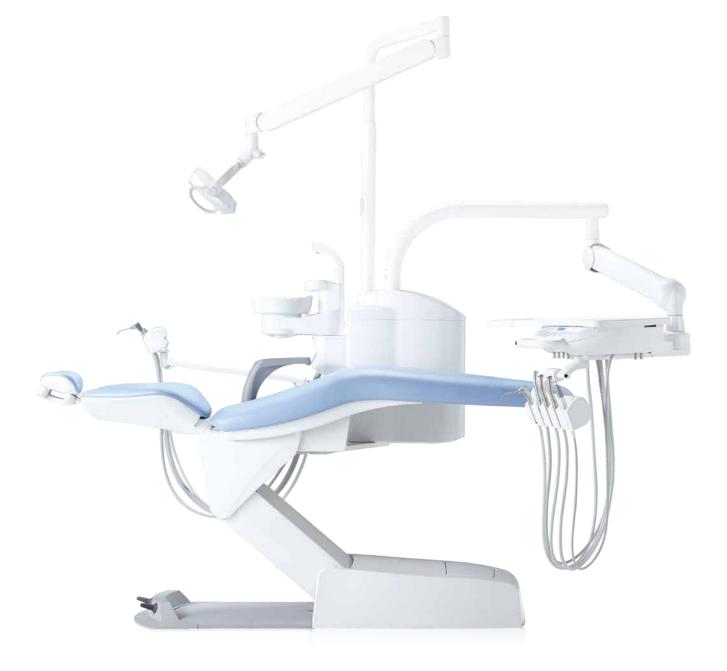

### Chair Mount -EURUS TYPE-

Traditional over the patient type unit offers versatile, balanced and precise delivery systems providing total working comfort between the 9 and 1 o'clock positions.

The improved comfort of EURUS chair is an ideal base on

which to build your dental system.

Shown as
-Unit : CELEB
-Chair : CELEB CHAIR (EURUS TYPE) -Light : EURUS LIGHT