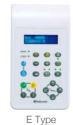

### Electric Type Control Panel

- 1 Power Indicator
- 2 Safety Lock Indicator
- 3 Coolant Water ON/OFF Switch
- 4 Light Pack Switch
- 5 Micromotor Speed Setting Switch
- 6 Micromotor Direction Control Switch
- 7 Function Switch
- 8 Store Switch
- 9 Decreasing Switch
  - 10 Increasing Switch
- 11 Chair Auto Mode Switches
- 12 Chair Manual Control Switches
- 14 Bowl Flush Switch
  - 15 Dental Light Switch

13 Cupfiller Switch

16 Function Indicator

#### Function Switch (E Type)

Timer set for alarm.

### Digital Indicator (E Type)