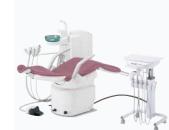

### Chair Mount -original-

The split cart type, with a steel formed height-adjustable 'U' frame, offers space-saving qualities and additional flexibility.

4.5m or 6m cart hose available as an optional extra.

Shown as -Unit : CELEB -Chair: CELEB CHAIR