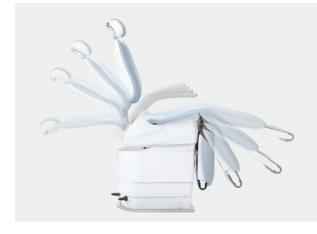

# **Instrument Delivery**

### Holder

### Place

#### Variation

Air and electric options across the comprehensive range of delivery systems mean that any practice or hospital can fulfill its exact requirements.

| Doctor unit      | Holder | Place | Rod |
|------------------|--------|-------|-----|
| Over the Patient | A-E    | E     | A·E |
| Cart             | A-E    | E     | -   |