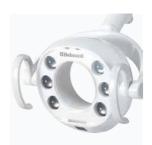

#### **■** EURUS LIGHT

The EURUS LIGHT provides sensor activation, steppless intensity between 3,000 lx and 28,000 lx, reproduces natural light with a high functional color rendering capacity.