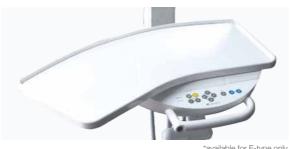

### Chair Mount -EURUS TYPE-

Traditional over the patient type unit offers versatile, balanced and precise delivery systems providing total working comfort between the 9 and 1 o'clock positions.

The improved comfort of EURUS chair is an ideal base on

which to build your dental system.

Shown as
-Unit : CELEB
-Chair : CELEB CHAIR (EURUS TYPE) -Light : EURUS LIGHT

#### ■ Chair Mount -EURUS TYPE-

Unique low patient entry seat position along with a 200 kg patient lifting capability is one of the most versatile chairs in the market place.