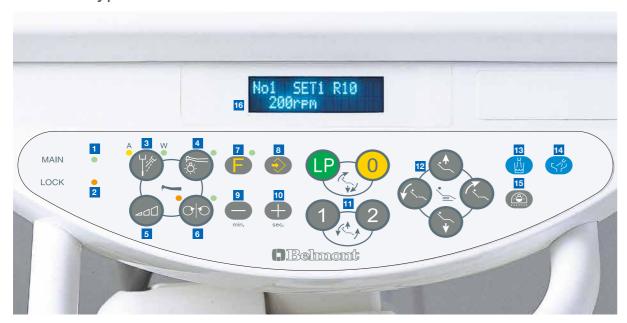

### Electric Type Control Panel

- 1 Power Indicator
- 2 Safety Lock Indicator
- 3 Coolant Water ON/OFF Switch
- 4 Light Pack Switch
- 5 Micromotor Speed Setting Switch
- 6 Micromotor Direction Control Switch
- 7 Function Switch
- 8 Store Switch
- 9 Decreasing Switch
  - 10 Increasing Switch
- 11 Chair Auto Mode Switches
- 12 Chair Manual Control Switches
- 14 Bowl Flush Switch
  - 15 Dental Light Switch

13 Cupfiller Switch

16 Function Indicator

#### Function Switch (E Type)

Timer set for alarm.

#### Group selection mode

Preset position for chair and preset rotation speed for micromotor can be set for 4 individual dentist.

#### Flushing system

The E type is available with a short and long time

#### Control panel switching sound ON / OFF

Sound can be deactivated.

#### Fiber optic handpiece lighting mode (optional)

Handpiece lighting mode can be chosen.

#### Electronic sound for timer

4 electronic timer sounds to choose from.

#### Micromotor maximum speed setting (optional)

The maximum rotation speed of the micromotor can be selected in 3 steps or 5 steps.

#### Coolant water ON / OFF switch

When using micromotor(s), either 2-mode or 4-mode of coolant water can be selected by mode select setup.

#### Cupfiller and bowl flush

Select cupfiller and bowl flush to operate together or independently.