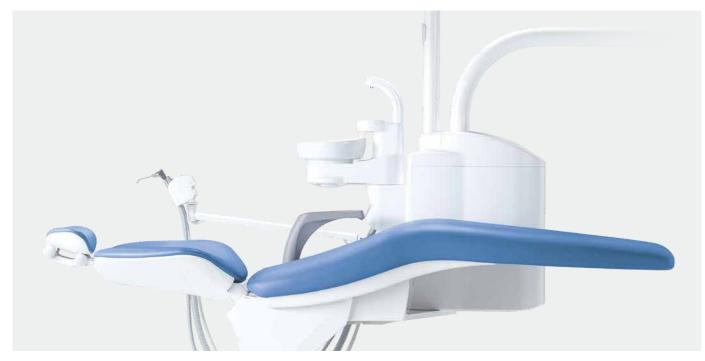

#### Over the Patient

Pedestal type cuspidor unit has no umbilical; this eliminates the need for a utility box, contributing to a tidier appearance

and easier cleaning.

-Chair: CLAIR CHAIR