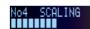

#### Scaler mode

Easy to confirm which mode of scaling has been selected (scaling, end, perio). Power output is displayed.