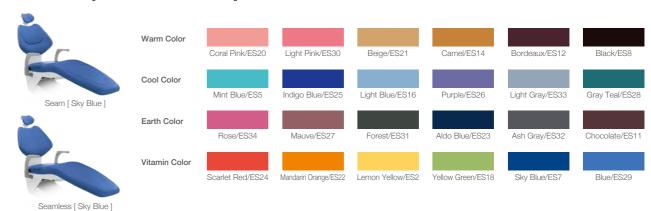

0 |
| Sensored cupfiller & bowl flush                                  | 0 |
| Rotating cuspidor bowl                                           | 0 |
| Colored glass cuspidor bowl (blue, green, pink)/ white porcelain | 0 |
| Water heater                                                     | 0 |
| Water disinfection system                                        | 0 |
| Clean water system                                               | 0 |
| Separator                                                        | 0 |
| Flushing system with flushing tray                               | 0 |
| Monitor bracket                                                  | 0 |
| Separated junction box                                           | 0 |

### **Color Variations**

### ■ EURUS TYPE [ Seam & Seamless ]



### CLAIR / original [ Seamless ]



#### ■ EURUS TYPE [ Luxury ]



### CLAIR / original [ Luxury ]