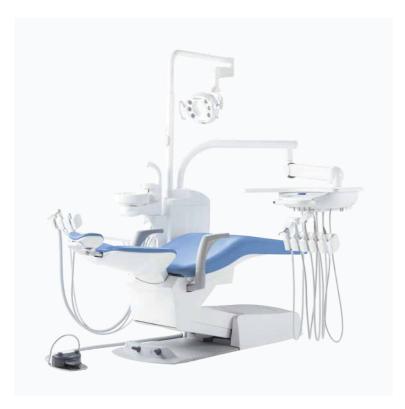

### Chair Mount -original-

The split cart type, with a steel formed height-adjustable 'U' frame, offers space-saving qualities and additional flexibility.

4.5m or 6m cart hose available as an optional extra.

Shown as -Unit : CELEB -Chair: CELEB CHAIR