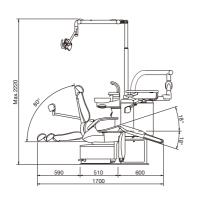

#### ■ Chair Mount -EURUS TYPE-

Unique low patient entry seat position along with a 200 kg patient lifting capability is one of the most versatile chairs in the market place.