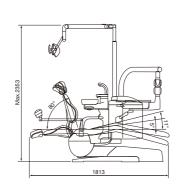

### ■ Chair Mount -original-

### Chair Mount -original-

The split cart type, with a steel formed height-adjustable 'U' frame, offers space-saving qualities and additional flexibility.

4.5m or 6m cart hose available as an optional extra.

Shown as -Unit : CELEB -Chair: CELEB CHAIR

### Chair Mount -original-

Over-patient versatility for comfortable single- and four-handed working positions.

Ergonomic and hygienic features are standard on all CELEB

treatment centres.

Shown as -Unit : CELEB -Chair: CELEB CHAIR