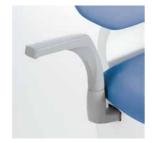

#### Rotating armrest

The armrests are designed with a length and shape that makes it easy for patients to hold and the side-rotating mechanism helps elderly patients mount and dismount the chair with ease.

#### Armrest

Swing-out armrest allows the elderly, handicapped, and wheelchair patients to enter and exit the chair safely and with ease.