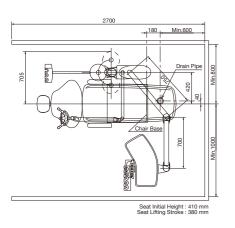

### ■ Chair Mount -EURUS TYPE-

#### Rod Type

### Chair Mount -EURUS TYPE-

Traditional over the patient type unit offers versatile, balanced and precise delivery systems providing total working comfort between the 9 and 1 o'clock positions.

The improved comfort of EURUS chair is an ideal base on

which to build your dental system.

Shown as
-Unit : CELEB
-Chair : CELEB CHAIR (EURUS TYPE) -Light : EURUS LIGHT