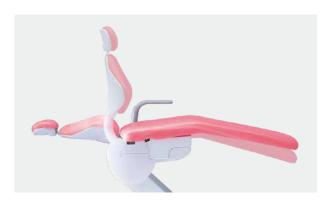

### Chair Mount -EURUS TYPE-

Traditional over the patient type unit offers versatile, balanced and precise delivery systems providing total working comfort between the 9 and 1 o'clock positions.

The improved comfort of EURUS chair is an ideal base on

which to build your dental system.

Shown as
-Unit : CELEB
-Chair : CELEB CHAIR (EURUS TYPE) -Light : EURUS LIGHT

#### ■ Chair Mount -EURUS TYPE-

Unique low patient entry seat position along with a 200 kg patient lifting capability is one of the most versatile chairs in the market place.