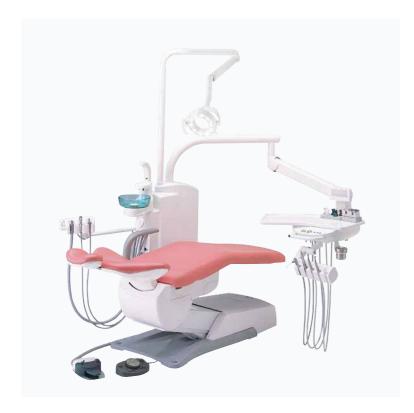

### Chair Mount -original-

Over-patient versatility for comfortable single- and four-handed working positions.

Ergonomic and hygienic features are standard on all CELEB

treatment centres.

Shown as -Unit : CELEB -Chair: CELEB CHAIR