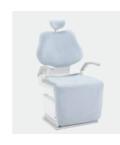

#### ■ Pedestal -CLAIR-

#### Folding legrest chair

Slim, yet comfortable backrest and chair enable easy access to the patients.

#### Armrest

Swing-out armrest allows the elderly, handicapped, and wheelchair patients to enter and exit the chair safely and with ease.

#### Chair stick switch

The stick switches enable the operator to position the patient quickly and accurately, keeping hands-free and clean.

#### Axis backrest

The ergonomic, axis mechanism backrest supports the patient comfortably and accommodates the natural movements of the patient's body.

3