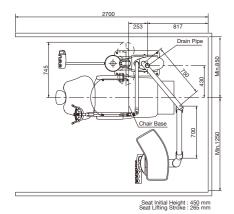

#### ■ Pedestal -CLAIR-

Names of Components Dental Unit : CLESTA II : CELEB
Dental Chair : CLESTA II CHAIR
: CELEB CHAIR
: CLESTA II CHAIR (EURUS TYPE)
: CELEB CHAIR (EURUS TYPE)
: CLAIR CHAIR
Dental Light : EURUS LIGHT

#### Over the Patient

Pedestal type cuspidor unit has no umbilical; this eliminates the need for a utility box, contributing to a tidier appearance

and easier cleaning.

-Chair: CLAIR CHAIR

#### ■ Pedestal -CLAIR-