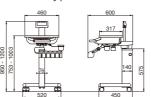

**Dimensions** size(mm)

### Pedestal

### -CLAIR-

#### Over the Patient

Pedestal type cuspidor unit has no umbilical; this eliminates the need for a utility box, contributing to a tidier appearance

and easier cleaning.

-Chair: CLAIR CHAIR