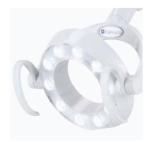

#### ■ 900 LED LIGHT

The 900 LED light provides sensor activation, steppless intensity between 4000 lx and 35500 lx, fluid three axis rotation and clear light pattern with high color rendering.

#### ■ 300 LED LIGHT

The 300 LED light provides sensor activation, steppless intensity between 3100 lx and 28000 lx, three axis rotation and clear light