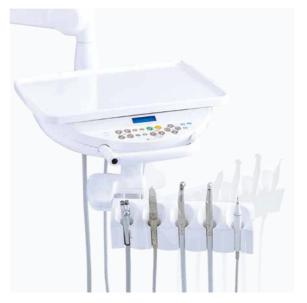

### Chair Mount -EURUS TYPE-

Traditional over the patient type unit offers versatile, balanced and precise delivery systems providing total working comfort between the 9 and 1 o'clock positions.

The improved comfort of EURUS chair is an ideal base on

which to build your dental system.

Shown as
-Unit : CELEB
-Chair : CELEB CHAIR (EURUS TYPE) -Light : EURUS LIGHT

### Electric Type Control Panel

- 1 Power Indicator
- 2 Safety Lock Indicator
- 3 Coolant Water ON/OFF Switch
- 4 Light Pack Switch
- 5 Micromotor Speed Setting Switch
- 6 Micromotor Direction Control Switch
- 7 Function Switch
- 8 Store Switch
- 9 Decreasing Switch
  - 10 Increasing Switch
- 11 Chair Auto Mode Switches
- 12 Chair Manual Control Switches
- 14 Bowl Flush Switch
  - 15 Dental Light Switch

13 Cupfiller Switch

16 Function Indicator