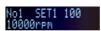

#### Micromotor mode

The micromotor rotation speed can be selected by sliding the foot controller pedal right or left. Rotation speed is displayed.