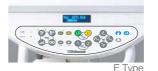

### Electric Type Control Panel

- 1 Power Indicator
- 2 Safety Lock Indicator
- 3 Coolant Water ON/OFF Switch
- 4 Light Pack Switch
- 5 Micromotor Speed Setting Switch
- 6 Micromotor Direction Control Switch
- 7 Function Switch
- 8 Store Switch
- 9 Decreasing Switch
  - 10 Increasing Switch
- 11 Chair Auto Mode Switches
- 12 Chair Manual Control Switches
- 14 Bowl Flush Switch
  - 15 Dental Light Switch

13 Cupfiller Switch

16 Function Indicator

#### Function Switch (E Type)

Timer set for alarm.

#### Group selection mode

Preset position for chair and preset rotation speed for micromotor can be set for 4 individual dentist.

#### Flushing system

The E type is available with a short and long time

#### Control panel switching sound ON / OFF

Sound can be deactivated.

#### Fiber optic handpiece lighting mode (optional)

Handpiece lighting mode can be chosen.

#### Electronic sound for timer

4 electronic timer sounds to choose from.

#### Micromotor maximum speed setting (optional)

The maximum rotation speed of the micromotor can be selected in 3 steps or 5 steps.

#### Coolant water ON / OFF switch

When using micromotor(s), either 2-mode or 4-mode of coolant water can be selected by mode select setup.

#### Cupfiller and bowl flush

Select cupfiller and bowl flush to operate together or independently.