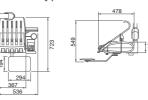

**Dimensions** size(mm)

#### ■ Pedestal -CLAIR-

Names of Components Dental Unit : CLESTA II : CELEB
Dental Chair : CLESTA II CHAIR
: CELEB CHAIR
: CLESTA II CHAIR (EURUS TYPE)
: CELEB CHAIR (EURUS TYPE)
: CLAIR CHAIR
Dental Light : EURUS LIGHT