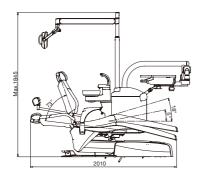

**Dimensions** size(mm)

### ■ Chair Mount -EURUS TYPE-





#### Rod Type







### ■ Chair Mount -original-





#### ■ Pedestal -CLAIR-





Names of Components Dental Unit : CLESTA II : CELEB
Dental Chair : CLESTA II CHAIR
: CELEB CHAIR
: CLESTA II CHAIR (EURUS TYPE)
: CELEB CHAIR (EURUS TYPE)
: CLAIR CHAIR
Dental Light : EURUS LIGHT

: EUNUS LIGHT : 900 DENTAL LIGHT TYPE 920 : 900 DENTAL LIGHT TYPE AL-920 : 300LED DENTAL LIGHT TYPE 320S : DENTAL LIGHT MODEL 720S

http://www.takarabelmont.co.jp/global/dental/

### TAKARA BELMONT CORPORATION 2-1-1,HIGASHISHINSAIBASHI,CHUO-KU,OSAKA,542-0083,JAPAN +81-6-6213-5945

#### The specifications and colors are subject to change without notice.

# Celeb



# Variations - to suit your requirements

#### Details

| Chair      | Doctor unit      |      | Cuspidor unit |          |
|------------|------------