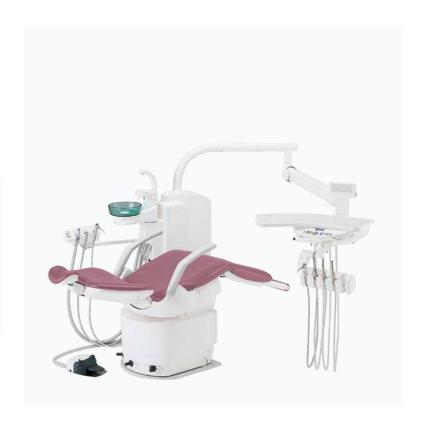

### Chair Mount -EURUS TYPE-

Traditional over the patient type unit offers versatile, balanced and precise delivery systems providing total working comfort between the 9 and 1 o'clock positions.

The improved comfort of EURUS chair is an ideal base on

which to build your dental system.

Shown as
-Unit : CELEB
-Chair : CELEB CHAIR (EURUS TYPE) -Light : EURUS LIGHT