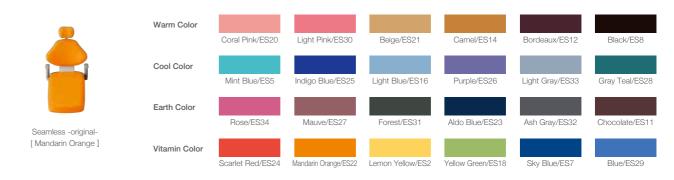

h                                  | 0 |
| Rotating cuspidor bowl                                           | 0 |
| Colored glass cuspidor bowl (blue, green, pink)/ white porcelain | 0 |
| Water heater                                                     | 0 |
| Water disinfection system                                        | 0 |
| Clean water system                                               | 0 |
| Separator                                                        | 0 |
| Flushing system with flushing tray                               | 0 |
| Monitor bracket                                                  | 0 |
| Separated junction box                                           | 0 |

### **Color Variations**

### ■ EURUS TYPE [ Seam & Seamless ]



### CLAIR / original [ Seamless ]



#### ■ EURUS TYPE [ Luxury ]



### CLAIR / original [ Luxury ]