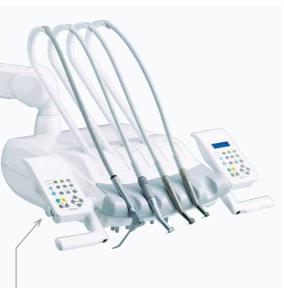

### A Type Air Type Control Panel

Membrane switches for chair controls and other necessary functions are clearly situated on the control panel of the operator's table.

- 1 Chair Auto Mode Switches
- 3 Bowl Flush Switch
- 2 Chair Manual Control Switches
- 4 Cupfiller Switch

Operator's table

Incorporating holder type instrumentation with "first priority system"\*, the operator's table is adjustable both vertically and horizontally to give optimal positioning.

#### Foot control

A2(control of air instruments, water on/off and chip air) for A type. SE(control of air instruments, water on/off, chip air and control of electric motor/scaler) for E type. Foot controller with handle is available as an option.

### Rod

With optional left side control panel for E type

A Type