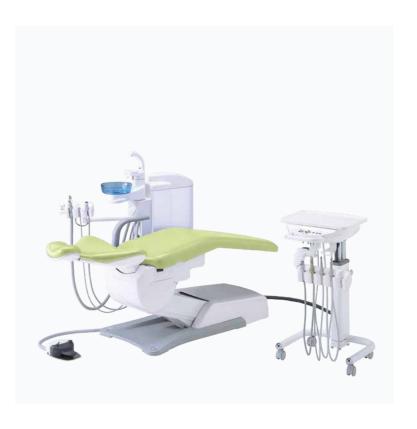

#### Over the Patient

Pedestal type cuspidor unit has no umbilical; this eliminates the need for a utility box, contributing to a tidier appearance

and easier cleaning.

-Chair: CLAIR CHAIR

#### ■ Pedestal -CLAIR-