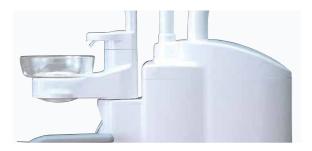

#### Over the Patient

Pedestal type cuspidor unit has no umbilical; this eliminates the need for a utility box, contributing to a tidier appearance

and easier cleaning.

-Chair: CLAIR CHAIR

#### ■ Pedestal -CLAIR-