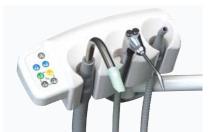

#### Assistant's console

The assistant's console includes 3-way syringe, vacuum and saliva ejector tubings, and easy clean membrane switches to control chair movements, cuspidor bowl flush and cupfiller.

Operator's table

Incorporating holder type instrumentation with "first priority system"\*, the operator's table is adjustable both vertically and horizontally to give optimal positioning.

#### Foot control

A2(control of air instruments, water on/off and chip air) for A type. SE(control of air instruments, water on/off, chip air and control of electric motor/scaler) for E type. Foot controller with handle is available as an option.