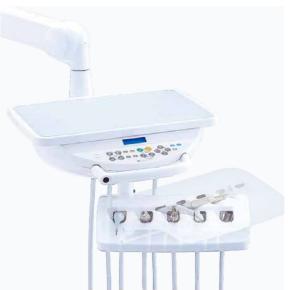

### Chair Mount -EURUS TYPE-

Traditional over the patient type unit offers versatile, balanced and precise delivery systems providing total working comfort between the 9 and 1 o'clock positions.

The improved comfort of EURUS chair is an ideal base on

which to build your dental system.

Shown as
-Unit : CELEB
-Chair : CELEB CHAIR (EURUS TYPE) -Light : EURUS LIGHT

### Unit

#### Integrated cuspidor

The highly durable integrated cuspidor creates an attractive, aseptic environment for the patient and the smooth surface makes it easy to clean. Detachable glass bowl is durable, transparent and easy to clean.

#### Assistant's console

The assistant's console includes 3-way syringe, vacuum and saliva ejector tubings, and easy clean membrane switches to control chair movements, cuspidor bowl flush and cupfiller.

Operator's table

Incorporating holder type instrumentation with "first priority system"\*, the operator's table is adjustable both vertically and horizontally to give optimal positioning.