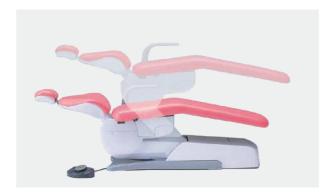

#### ■ Chair Mount -EURUS TYPE-

Unique low patient entry seat position along with a 200 kg patient lifting capability is one of the most versatile chairs in the market place.

#### Adjustable chair positioning

A wider range of movements offers a practical working environment that meets all the operators' requirements.