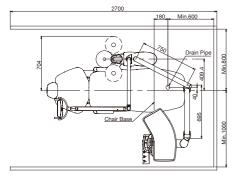

**Dimensions** size(mm)

### ■ Chair Mount -EURUS TYPE-





#### Rod Type







### ■ Chair Mount -original-





#### ■ Pedestal -CLAIR-





Names of Components Dental Unit : CLESTA II : CELEB
Dental Chair : CLESTA II CHAIR
: CELEB CHAIR
: CLESTA II CHAIR (EURUS TYPE)
: CELEB CHAIR (EURUS TYPE)
: CLAIR CHAIR
Dental Light : EURUS LIGHT

: EUNUS LIGHT : 900 DENTAL LIGHT TYPE 920 : 900 DENTAL LIGHT TYPE AL-920 : 300LED DENTAL LIGHT TYPE 320S : DENTAL LIGHT MODEL 720S

http://www.takarabelmont.co.jp/global/dental/

### TAKARA BELMONT CORPORATION 2-1-1,HIGASHISHINSAIBASHI,CHUO-KU,OSAKA,542-0083,JAPAN +81-6-6213-5945

#### The specifications and colors are subject to change without notice.

# Celeb



# Variations - to suit your requirements

#### Details

| Chair      | Doctor unit      |      | Cuspidor unit |          |
|------------|----------