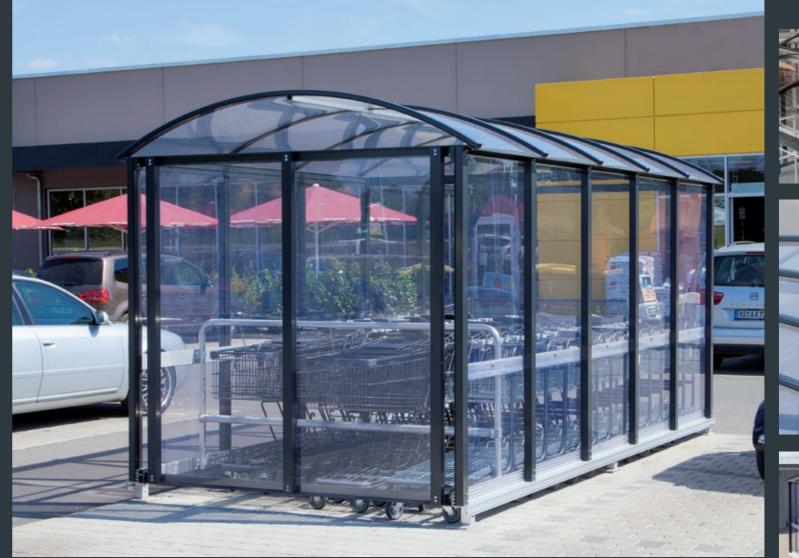

## Interesting combination - distinctive appearance The segmented arch roof confers elegance to the MIGROS design. The harmonious construction integrates into any concept and environment without compromises.