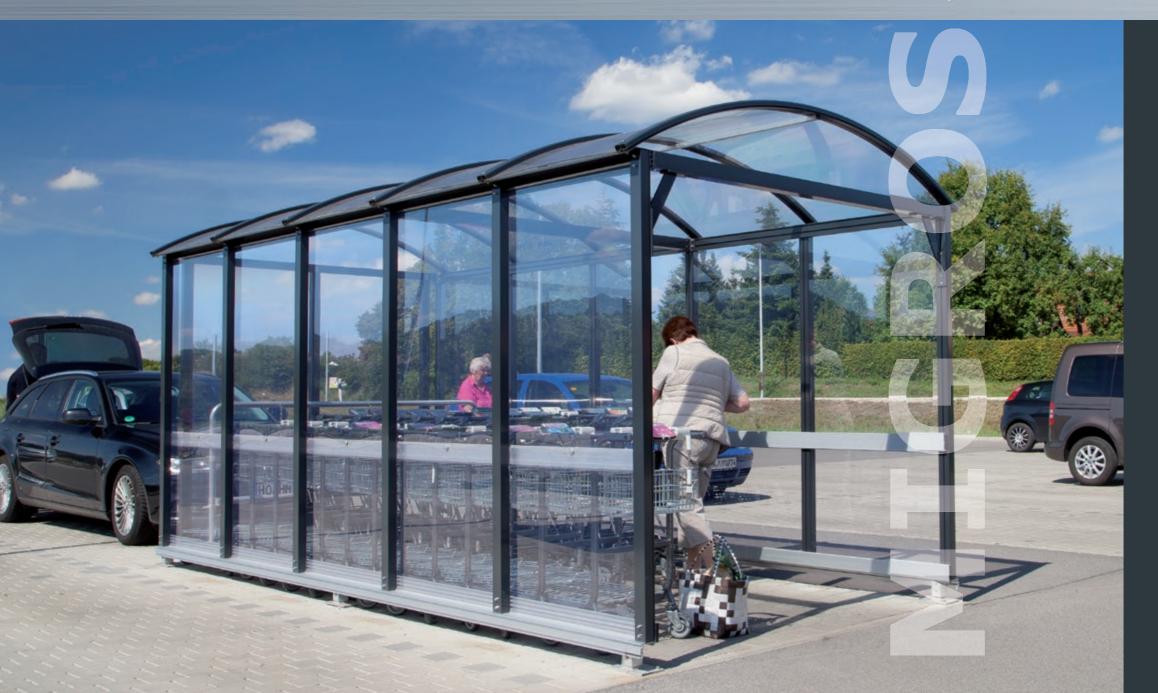

## Interesting combination - distinctive appearance The segmented arch roof confers elegance to the MIGROS design. The harmonious construction integrates into any concept and environment without compromises.