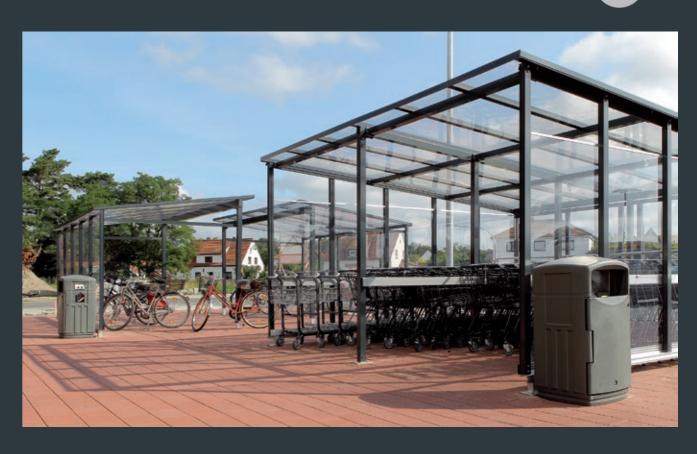

## Interesting combination - distinctive appearance The segmented arch roof confers elegance to the MIGROS design. The harmonious construction integrates into any concept and environment without compromises.