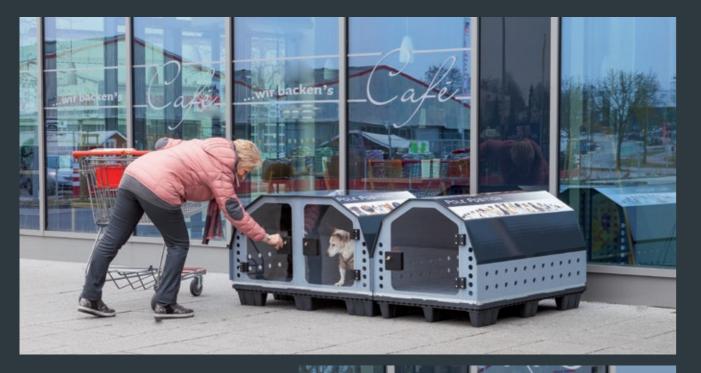

# DoggyBox

### New 2017

Customers will appreciate the weatherproofed, well aerated and safe Doggy-Box for their dog, if they don't want to tie their pet outside the shop. Even in summer the dog is protected from heat better than in overheated cars.