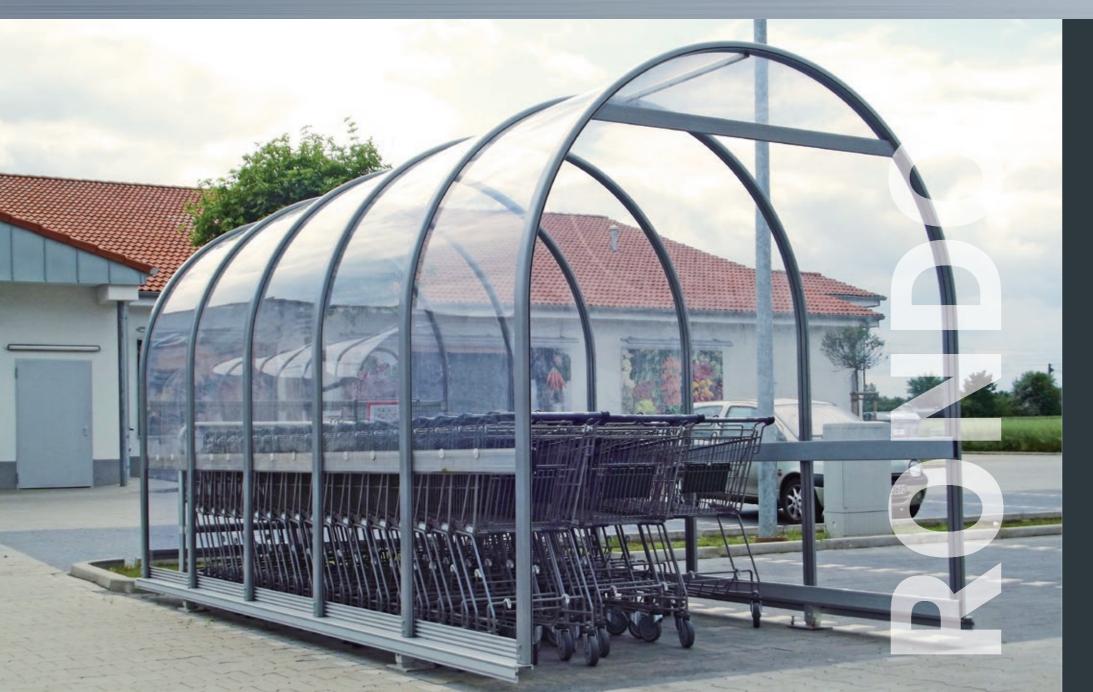

Top model 2017
The highlight presented at the EuroShop 2014 became the top model of the AlKuTec range 2017.
TRIGON gives a new appearance to your parking place. New geometry - new possibilities - great appearance - pure architecture.



















## Interesting combination - distinctive appearance The segmented arch roof confers elegance to the MIGROS design. The harmonious construction integrates into any concept and environment without compromises.



































# DoggyBox

### New 2017

Customers will appreciate the weatherproofed, well aerated and safe Doggy-Box for their dog, if they don't want to tie their pet outside the shop. Even in summer the dog is protected from heat better than in overheated cars.

# Hygiene Station

### New 2017

In times of colds and flu pandemic customers want clean hands and trolley handles.

The new HygieneStation offers the opportunity to shop germ-free.

On top: advertising space - with poster or on a display.





### Pole Position

AlKuTec GmbH Daimlerstraße 5 74252 Massenbachhausen

Telefon +49(0)7138 9728-0 Telefax +49(0)7138 9728-20 info@alkutec.de www.alkutec.de