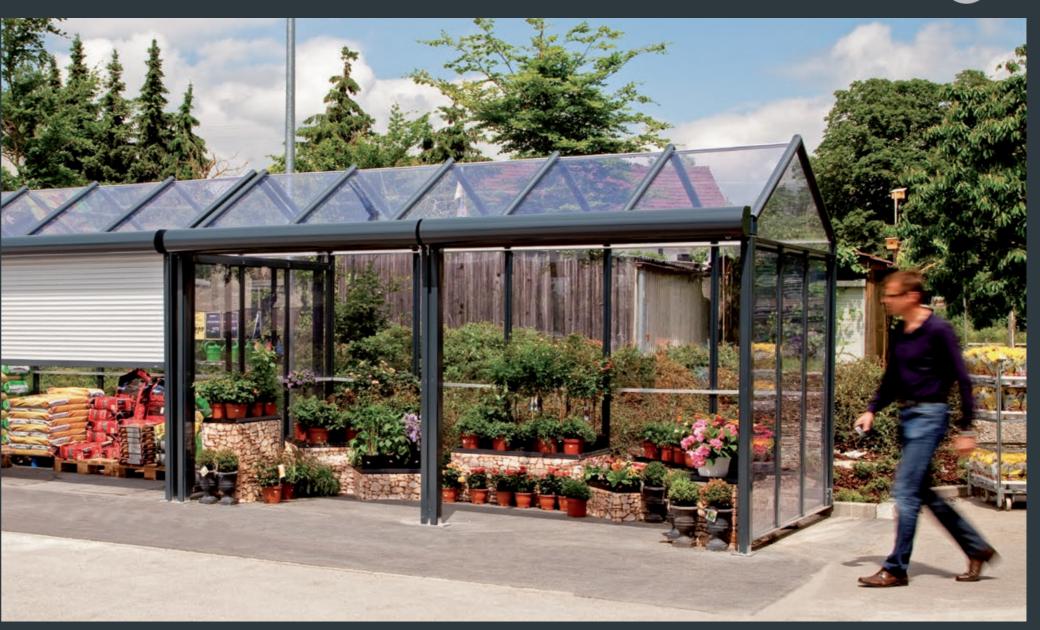

Top model 2017
The highlight presented at the EuroShop 2014 became the top model of the AlKuTec range 2017.
TRIGON gives a new appearance to your parking place. New geometry - new possibilities - great appearance - pure architecture.



















## Interesting combination - distinctive appearance The segmented arch roof confers elegance to the MIGROS design. The harmonious construction integrates into any concept and environment without compromises.



































# DoggyBox

### New 2017

Customers will appreciate the weatherproofed, well aerated and safe Doggy-Box for their dog, if they don't want to tie their pet outside the shop. Even in summer the dog is protected from heat better than in overheated cars.

# Hygiene Station

### New 2017

In times of colds and flu pandemic customers want clean hands and trolley handles.

The new HygieneStation offers the opportunity to shop germ-free.

On top: advertising space - with poster or on a display.





### Pole Position

AlKuTec GmbH Daimlerstraße 5 74252 Massenbachhausen

Telefon +49(0)7138 9728-0 Telefax +49(0)7138 9728-20 info@alkutec.de www.alkutec.de