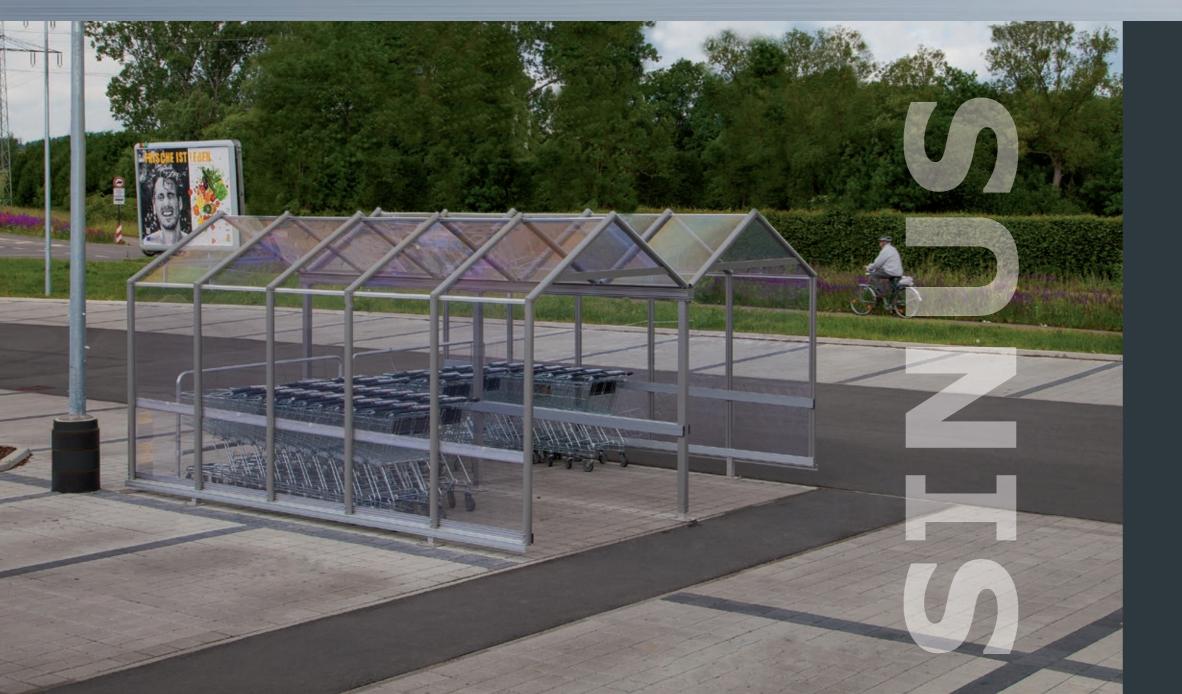

Top model 2017
The highlight presented at the EuroShop 2014 became the top model of the AlKuTec range 2017.
TRIGON gives a new appearance to your parking place. New geometry - new possibilities - great appearance - pure architecture.



















## Interesting combination - distinctive appearance The segmented arch roof confers elegance to the MIGROS design. The harmonious construction integrates into any concept and environment without compromises.



































# DoggyBox

### New 2017

Customers will appreciate the weatherproofed, well aerated and safe Doggy-Box for their dog, if they don't want to tie their pet outside the shop. Even in summer the dog is protected from heat better than in overheated cars.

# Hygiene Station

### New 2017

In times of colds and flu pandemic customers want clean hands and trolley handles.

The new HygieneStation offers the opportunity to shop germ-free.

On top: advertising space - with poster or on a display.





### Pole Position

AlKuTec GmbH Daimlerstraße 5 74252 Massenbachhausen

Telefon +49(0)7138 9728-0 Telefax +49(0)7138 9728-20 info@alkutec.de www.alkutec.de