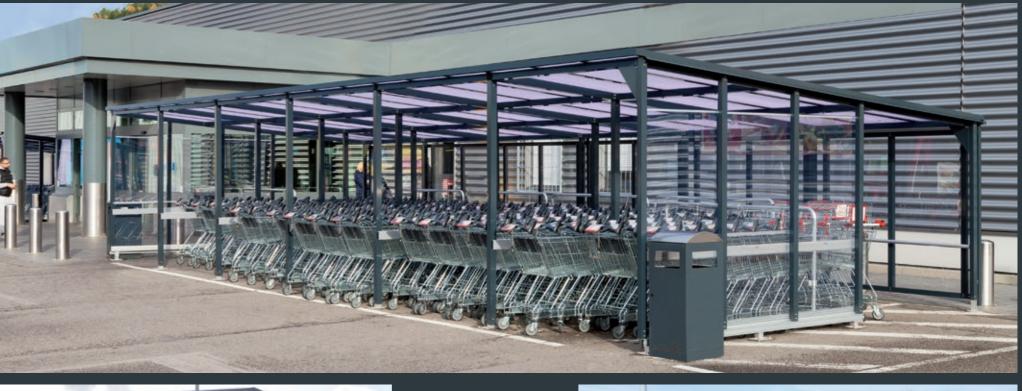

Top model 2017
The highlight presented at the EuroShop 2014 became the top model of the AlKuTec range 2017.
TRIGON gives a new appearance to your parking place. New geometry - new possibilities - great appearance - pure architecture.

## Interesting combination - distinctive appearance The segmented arch roof confers elegance to the MIGROS design. The harmonious construction integrates into any concept and environment without compromises.