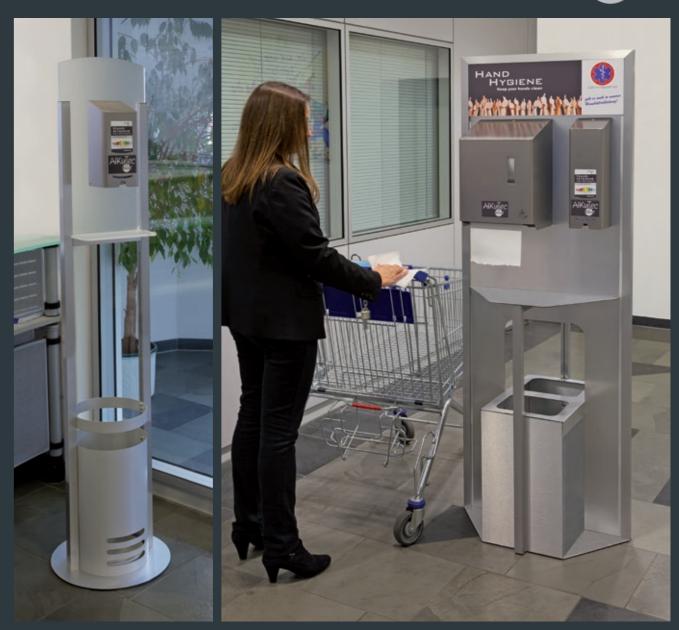

# Hygiene Station

### New 2017

In times of colds and flu pandemic customers want clean hands and trolley handles.

The new HygieneStation offers the opportunity to shop germ-free.

On top: advertising space - with poster or on a display.