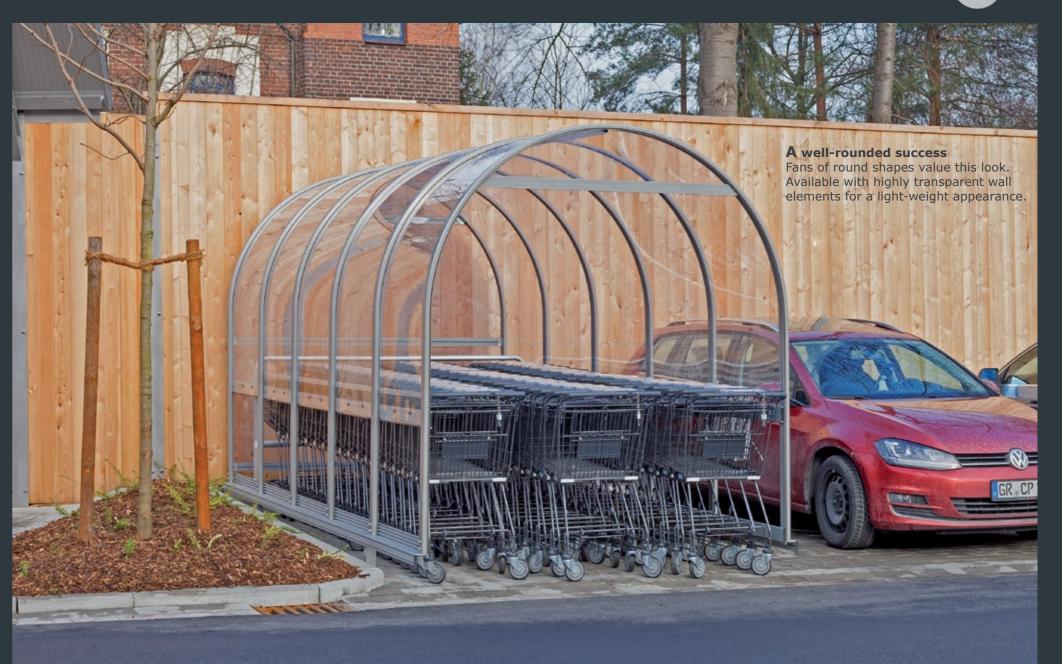

Top model 2017
The highlight presented at the EuroShop 2014 became the top model of the AlKuTec range 2017.
TRIGON gives a new appearance to your parking place. New geometry - new possibilities - great appearance - pure architecture.



















## Interesting combination - distinctive appearance The segmented arch roof confers elegance to the MIGROS design. The harmonious construction integrates into any concept and environment without compromises.



































# DoggyBox

### New 2017

Customers will appreciate the weatherproofed, well aerated and safe Doggy-Box for their dog, if they don't want to tie their pet outside the shop. Even in summer the dog is protected from heat better than in overheated cars.

# Hygiene Station

### New 2017

In times of colds and flu pandemic customers want clean hands and trolley handles.

The new HygieneStation offers the opportunity to shop germ-free.

On top: advertising space - with poster or on a display.





### Pole Position

AlKuTec GmbH Daimlerstraße 5 74252 Massenbachhausen

Telefon +49(0)7138 9728-0 Telefax +49(0)7138 9728-20 info@alkutec.de www.alkutec.de