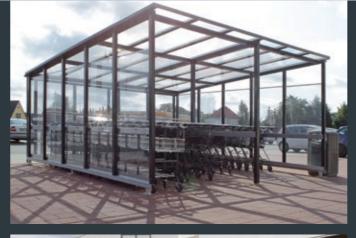

Top model 2017
The highlight presented at the EuroShop 2014 became the top model of the AlKuTec range 2017.
TRIGON gives a new appearance to your parking place. New geometry - new possibilities - great appearance - pure architecture.



















## Interesting combination - distinctive appearance The segmented arch roof confers elegance to the MIGROS design. The harmonious construction integrates into any concept and environment without compromises.



































# DoggyBox

### New 2017

Customers will appreciate the weatherproofed, well aerated and safe Doggy-Box for their dog, if they don't want to tie their pet outside the shop. Even in summer the dog is protected from heat better than in overheated cars.

# Hygiene Station

### New 2017

In times of