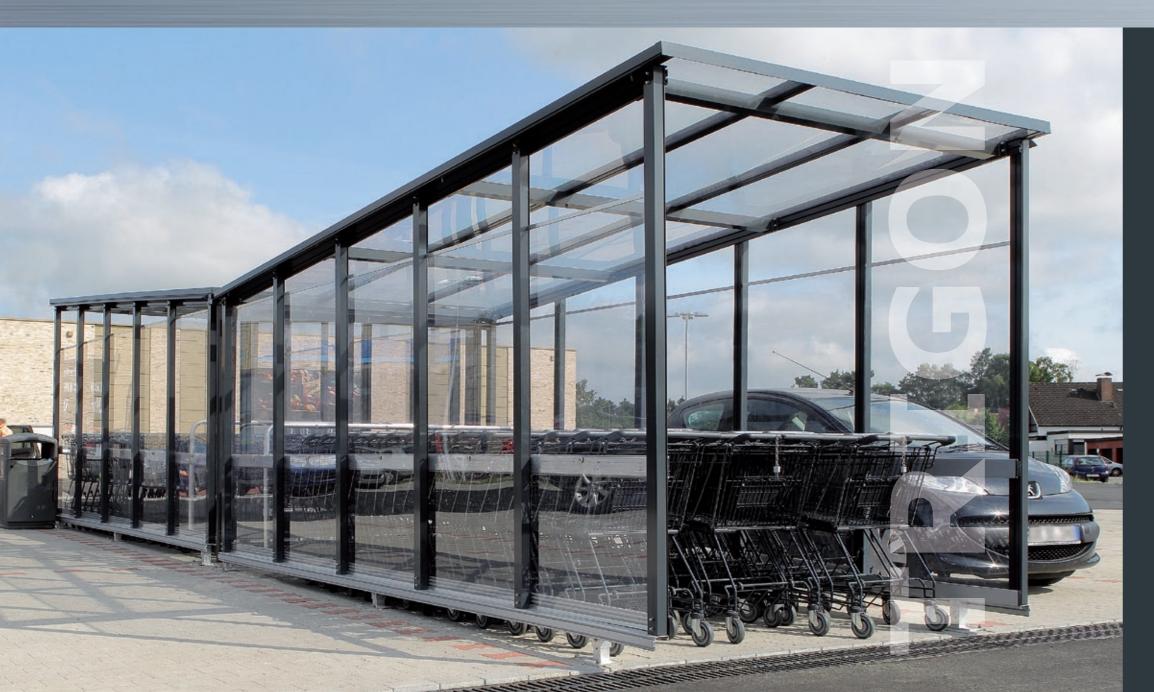

Top model 2017
The highlight presented at the EuroShop 2014 became the top model of the AlKuTec range 2017.
TRIGON gives a new appearance to your parking place. New geometry - new possibilities - great appearance - pure architecture.



















## Interesting combination - distinctive appearance The segmented arch roof confers elegance to the MIGROS design. The harmonious construction integrates into any concept and environment without compromises.



































# DoggyBox

### New 2017

Customers will appreciate the weatherproofed, well aerated and safe Doggy-Box for their dog, if they don't want to tie their pet outside the shop. Even in summer the dog is protected from heat better than in overheated cars.

# Hygiene Station

### New 2017

In times