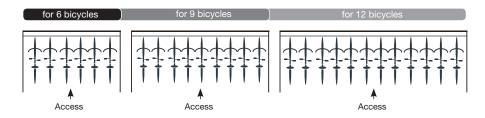

# BIKEBOX SINUS







# **Technical Data**

### Design

- for 6, 9 or 12 bikes
- Single box

## Equipment

- Aluminium system profiles
- Roof and wall covers of 5 mm solid panels, transparent/clear or 6 mm PC hollow sheets or ESG real glass panels (only side walls)

#### **Additional equipment**

- Bike stand steel galvanized
- Closed back wall, optional: side walls
- Profiles powder-coated according to RAL

### **Outer dimensions**

| Design         | Length          | Depth   |
|----------------|-----------------|---------|
| Sinus 6 bikes  | approx. 3000 mm | 2500 mm |
| Sinus 9 bikes  | approx. 4000 mm | 2500 mm |
| Sinus 12 bikes | approx. 5000 mm | 2500 mm |

#### Variants (Examples)