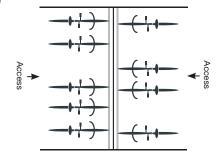

# BIKEBOX SINUS







# **Technical Data**

### Design

- for 6, 9 or 12 bikes
- Single box

## Equipment

- Aluminium system profiles
- Roof and wall covers of 5 mm solid panels, transparent/clear or 6 mm PC hollow sheets or ESG real glass panels (only side walls)

#### **Additional equipment**

- Bike stand steel galvanized
- Closed back wall, optional: side walls
- Profiles powder-coated according to RAL

### **Outer dimensions**

| Design         | Length          | Depth   |
|----------------|-----------------|---------|
| Sinus 6 bikes  | approx. 3000 mm | 2500 mm |
| Sinus 9 bikes  | approx. 4000 mm | 2500 mm |
| Sinus 12 bikes | approx. 5000 mm | 2500 mm |

#### Variants (Examples)