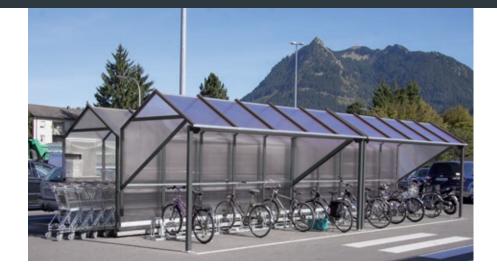

### Design

- for 6, 9 or 12 bikes
- Single box

### **Outer dimensions**

| Design         | Length          | Depth   |
|----------------|-----------------|---------|
| Sinus 6 bikes  | approx. 3000 mm | 2500 mm |
| Sinus 9 bikes  | approx. 4000 mm | 2500 mm |
| Sinus 12 bikes | approx. 5000 mm | 2500 mm |