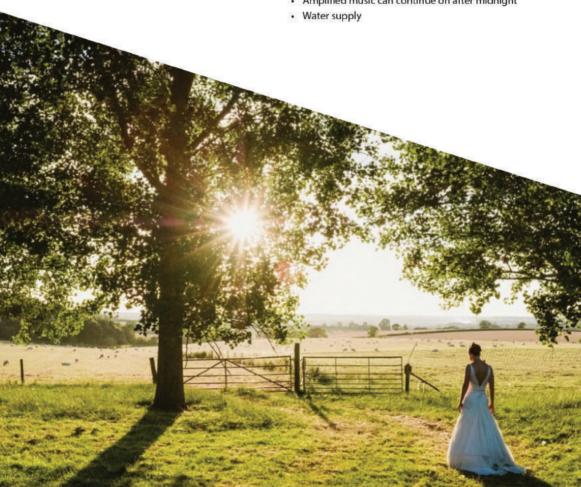

## Romsey

Our stunning Romsey venue is an eight-acre, tree lined venue with fenced fields, enclosing you into the stunning and secluded rural countryside.

Wander amongst the Shetland ponies as you tie the knot, overlook the boho log displays and fairy lit woodland area, and cosy up next to the campfire as the sun starts to set on your day to remember.

## Travel:

- · Easy access from both the M27 and M3 motorways
- · 90 minute drive from London

- · Bespoke woodland blessing area
- · Bridal shepherds hut
- Running water
- Onsite power
- Camping
- Parking
- · Fireworks, fire acts, open campfires permitted