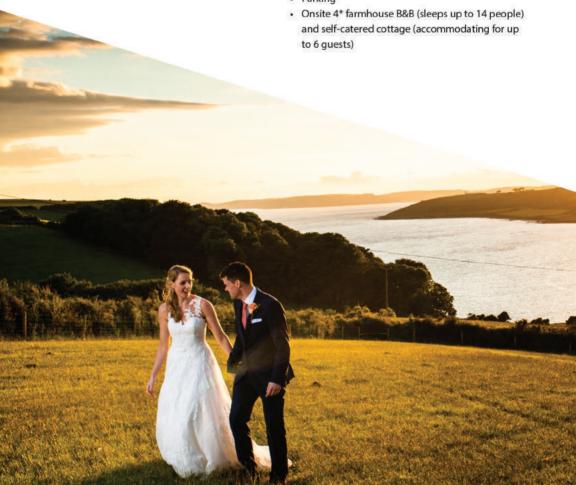

## **Basingstoke**

This venue is a working farm with several different areas within the glorious grounds.

From woodland areas, to open lawns, to glistening ponds, this backdrop will provide you with a day that promises to dazzle you and your guests from start to finish.

## **HAMPSHIRE VENUES**

## Travel:

- Just off the M3
- · In close distance to the town of Winchester

- Parking
- Power supply
- · 2 running water points
- Camping