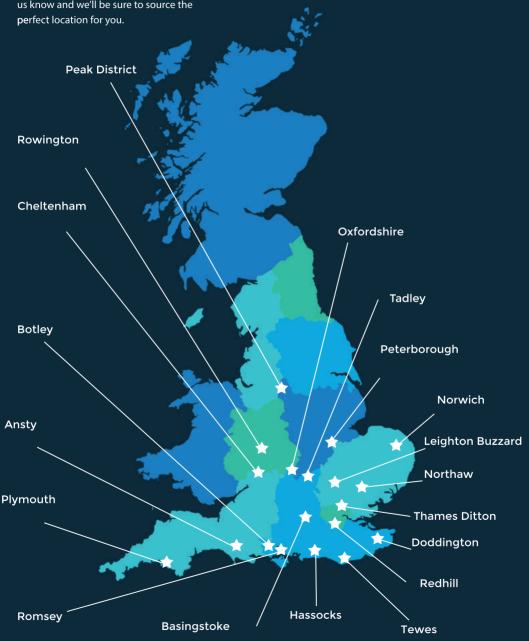

## AREAS INCLUDE

HAMPSHIRE

GLOUCESTER

**SURREY** 

**OXFORDSHIRE** 

WILTSHIRE

WEST COUNTTY

NORFOLK

PEAK DISTRICT

KENT

**HERTFORDSHIRE** 

**SUSSEX** 

**BEDFORDSHIRE** 

WARWICK

**CAMBRIDGESHIRE** 

Please note – those featured are just some of the venues available to us and we are happy to also work with a venue of your choice. Our team love searching for new venues, so if you have something in mind - simply let us know and we'll be sure to source the perfect location for you.