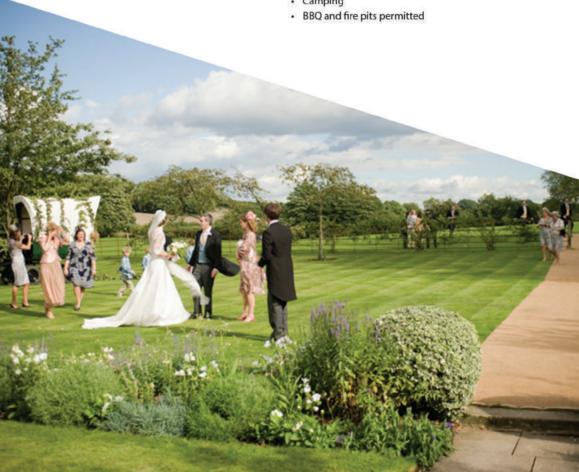

## Travel:

- In close distance to both M3 and A34
- · 45 minutes from London

- Camping
- Ample parking
- · Campfires, fire acts, and fireworks permitted