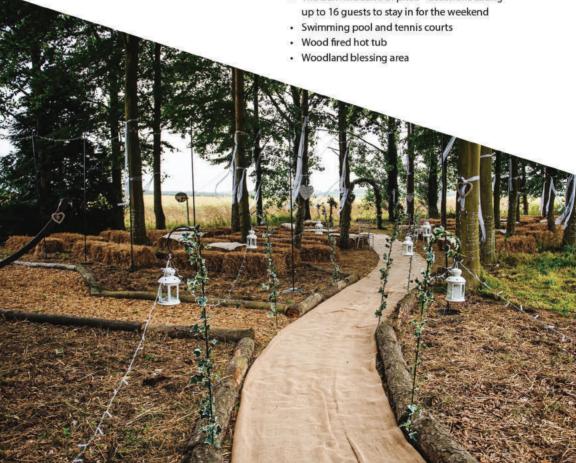

## Romsey

Our stunning Romsey venue is an eight-acre, tree lined venue with fenced fields, enclosing you into the stunning and secluded rural countryside.

Wander amongst the Shetland ponies as you tie the knot, overlook the boho log displays and fairy lit woodland area, and cosy up next to the campfire as the sun starts to set on your day to remember.

## Travel:

- · Easy access from both the M27 and M3 motorways
- · 90 minute drive from London

- · Bespoke woodland blessing area
- · Bridal shepherds hut
- Running water
- Onsite power
- Camping
- Parking
- · Fireworks, fire acts, open campfires permitted