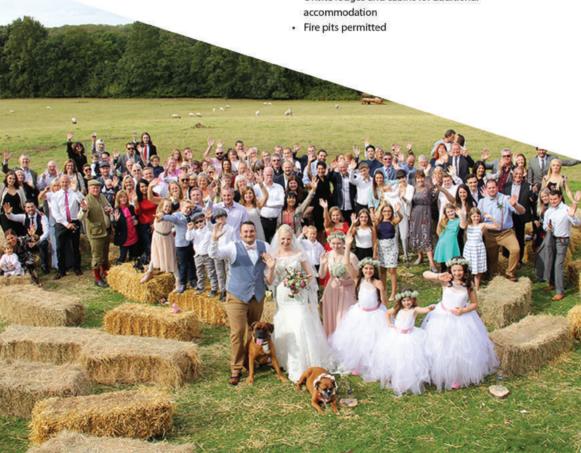

## Romsey

Our stunning Romsey venue is an eight-acre, tree lined venue with fenced fields, enclosing you into the stunning and secluded rural countryside.

Wander amongst the Shetland ponies as you tie the knot, overlook the boho log displays and fairy lit woodland area, and cosy up next to the campfire as the sun starts to set on your day to remember.

## Travel:

- · Easy access from both the M27 and M3 motorways
- · 90 minute drive from London

- · Bespoke woodland blessing area
- · Bridal shepherds hut
- Running water
- Onsite power
- Camping
- Parking
- · Fireworks, fire acts, open campfires permitted