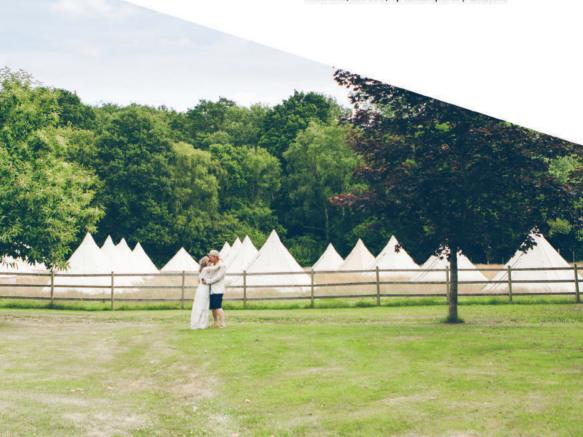

## Romsey

Our stunning Romsey venue is an eight-acre, tree lined venue with fenced fields, enclosing you into the stunning and secluded rural countryside.

Wander amongst the Shetland ponies as you tie the knot, overlook the boho log displays and fairy lit woodland area, and cosy up next to the campfire as the sun starts to set on your day to remember.

## Travel:

- · Easy access from both the M27 and M3 motorways
- · 90 minute drive from London

- · Bespoke woodland blessing area
- · Bridal shepherds hut
- Running water
- Onsite power
- Camping
- Parking
- · Fireworks, fire acts, open campfires permitted