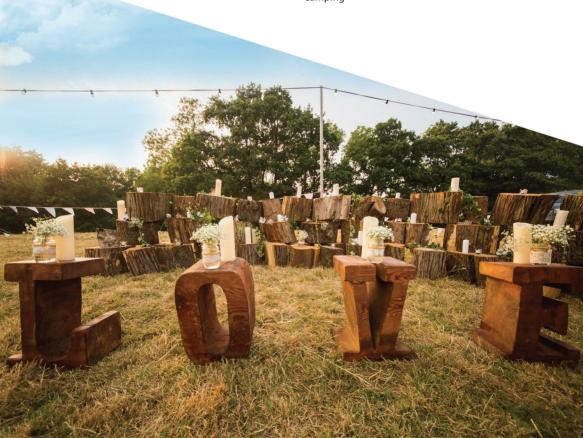

## Romsey

Our stunning Romsey venue is an eight-acre, tree lined venue with fenced fields, enclosing you into the stunning and secluded rural countryside.

Wander amongst the Shetland ponies as you tie the knot, overlook the boho log displays and fairy lit woodland area, and cosy up next to the campfire as the sun starts to set on your day to remember.

## Travel:

- · Easy access from both the M27 and M3 motorways
- · 90 minute drive from London

- · Bespoke woodland blessing area
- · Bridal shepherds hut
- Running water
- Onsite power
- Camping
- Parking
- · Fireworks, fire acts, open campfires permitted