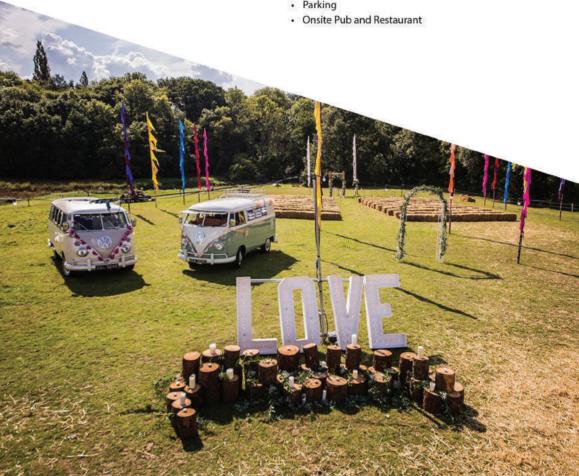

## Travel:

- · Easy access from both the M27 and M3 motorways
- · 90 minute drive from London

- · Bespoke woodland blessing area
- · Bridal shepherds hut
- Running water
- Onsite power
- Camping
- Parking
- · Fireworks, fire acts, open campfires permitted