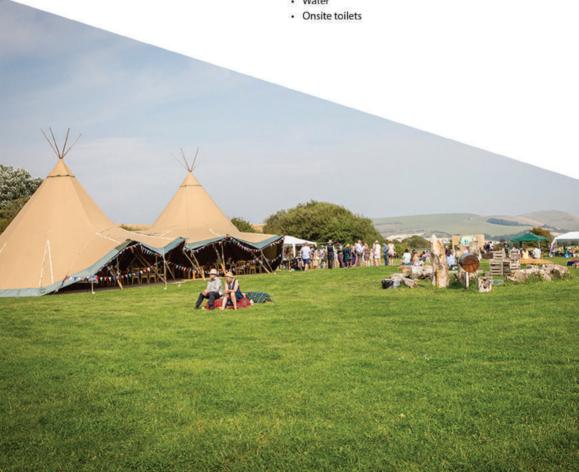

## Travel:

Close to the A37

- Water
- Camping
- Parking
- · Toilets and showers
- · Onsite village shop