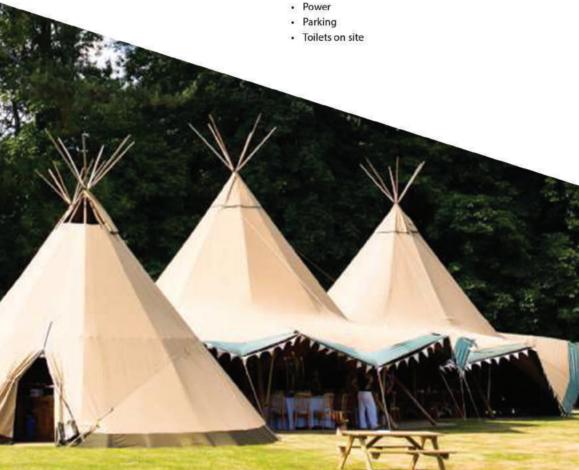

## **Botley**

This venue is situated on the banks of the River Hamble, nestled in the idyllic countryside between Southampton and Portsmouth.

Situated on a working farm and equestrian centre, the site offers up to 15 acres of riverside farm fields. This venue provides ample space for your wedding no matter how many guests you invite.

## **HAMPSHIRE VENUES**

#### Travel:

- · The Riverside has superb access from both the M27 and M3 motorways
- · The local train station is just 300 meters away from the site and has direct access from London

- Running Water
- Camping
- Parking