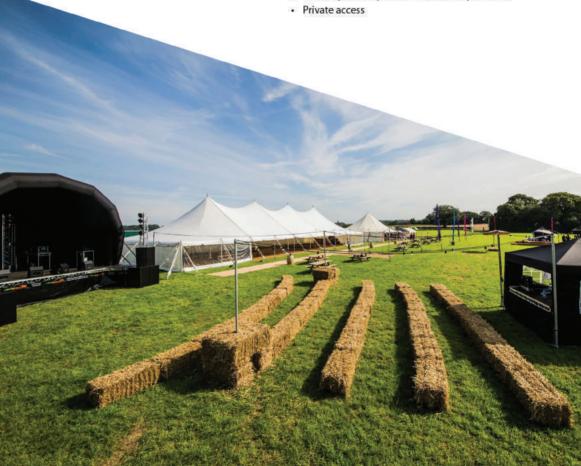

## Romsey

Our stunning Romsey venue is an eight-acre, tree lined venue with fenced fields, enclosing you into the stunning and secluded rural countryside.

Wander amongst the Shetland ponies as you tie the knot, overlook the boho log displays and fairy lit woodland area, and cosy up next to the campfire as the sun starts to set on your day to remember.

## HAMPSHIRE VENUES

## Travel:

- · Easy access from both the M27 and M3 motorways
- · 90 minute drive from London

- · Bespoke woodland blessing area
- · Bridal shepherds hut
- Running water
- Onsite power
- Camping
- Parking
- · Fireworks, fire acts, open campfires permitted