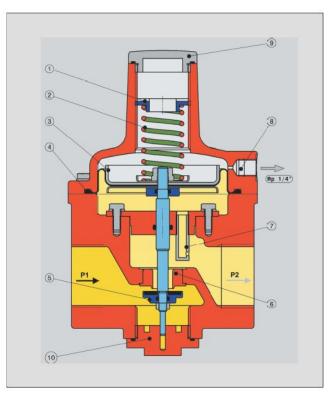

## products – GPR R50

### Gas pressure regulator – R50

housing : max. inlet press.: max. outlet press.: characteristics: aluminium alloy up to 3 bar up to 1,2 bar single seat valve, gas tight zero position 1", 1,5", 2"

#### connections:

- Druck-Einstellschraube
- 2 Belastungsfeder
- 3 Membranteller
- 4 Regler Hauptmembran
- Ventilteller

- Regler-Ventilsitz
- 7 interner Impuls
- 8 Anschluss-Atmungsleitung
- 9 Verschlußkappe
- 10 Deckel

6