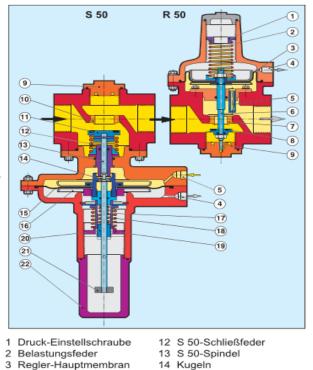

# products – SSV S50

### Safety shut off valve - S50:

housing working pressure: available for : characteristics:

connections:

aluminium alloy up to 3 bar upper and lower shut off pressure single seat valve, gas tight zero position 1", 1,5", 2"

15 S 50-Membran

16 Membran-Teller

21 Zugknopf

17 Minimumdruck-Feder

18 Maximumdruck-Feder

22 S 50-Verschlusskappe

19 Einstellung "Überdruck"

20 Einstellung "Druckmangel"

- 4 Anschluss Atmungsleitung 5 interner Impuls / Anschluss
- Impulsleitung
- 6 R 50-Spindel
- 7 Regel-Ventilsitz
- 8 Einsitzventil
- 9 Deckel
- 10 S 50-Ventilsitz
- 11 Sicherheitsventil-Teller