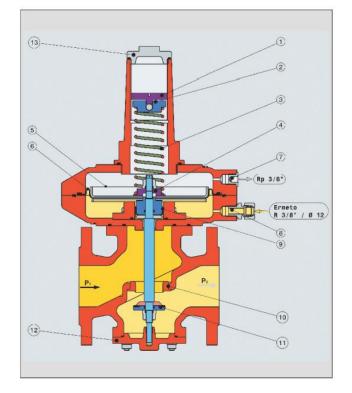

## products – GPR R50

### Gas pressure regulator – R50

housing : max. inlet press.: max. outlet press.: characteristics: aluminium alloy up to 3 bar up to 1,2 bar single seat valve, gas tight zero position 1", 1,5", 2"

#### connections:

- Druck-Einstellschraube
- 2 Belastungsfeder
- 3 Membranteller
- 4 Regler Hauptmembran
- Ventilteller

- Regler-Ventilsitz
- 7 interner Impuls
- 8 Anschluss-Atmungsleitung
- 9 Verschlußkappe
- 10 Deckel

6