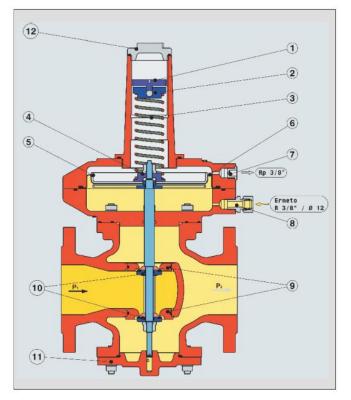

# products – SRV SL10

## Safety relief valve - SL10:

housing: blow off pressure: characteristics:

connections:

aluminium alloy up to 3 bar single seat valve, gas tight zero position 1", 1,5", 2"

- I Druck-Einstellschraube
- 2 Belastungsfeder
- 3 Membranteller
- 4 SBV Membran
- 5 Impulsbohrung 6 Ventilteller

- Regler-Ventilsitz
- 8 Anschluss Atmungsleitung
- 9 Verschlußkappe
  - Deckel
- 11 Spindel

10