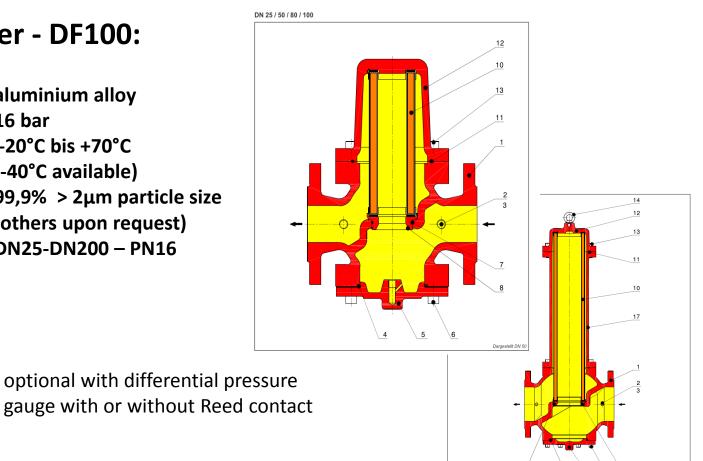

## products – DF100

## Cellular gas filter - DF100:

| aluminium alloy           |
|---------------------------|
| 16 bar                    |
| -20°C bis +70°C           |
| (-40°C available)         |
| 99,9% > 2μm particle size |
| (others upon request)     |
| DN25-DN200 – PN16         |
|                           |