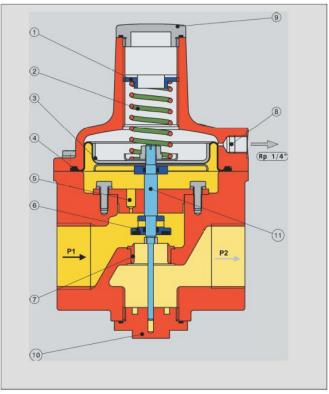

## products – GPR R50

### Gas pressure regulator – R50

housing : max. inlet press.: max. outlet press.: characteristics: aluminium alloy up to 3 bar up to 1,2 bar single seat valve, gas tight zero position 1", 1,5", 2"

#### connections:

- Druck-Einstellschraube
- 2 Belastungsfeder
- 3 Membranteller
- 4 Regler Hauptmembran
- Ventilteller

- Regler-Ventilsitz
- 7 interner Impuls
- 8 Anschluss-Atmungsleitung
- 9 Verschlußkappe
- 10 Deckel

6