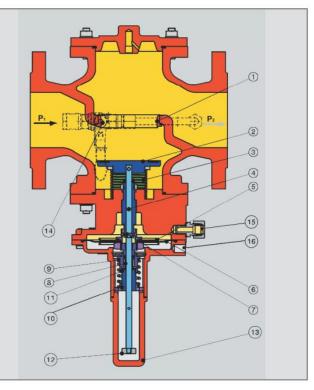

# products – SRV SL10

## Safety relief valve - SL10:

housing: blow off pressure: characteristics:

connections:

aluminium alloy up to 3 bar single seat valve, gas tight zero position 1", 1,5", 2"

- I Druck-Einstellschraube
- 2 Belastungsfeder
- 3 Membranteller
- 4 SBV Membran
- 5 Impulsbohrung 6 Ventilteller

- Regler-Ventilsitz
- 8 Anschluss Atmungsleitung
- 9 Verschlußkappe
  - Deckel
- 11 Spindel

10