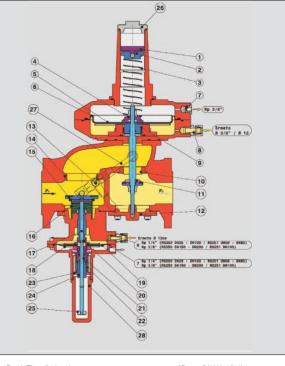

# Products – GPR R100

## Gas pressure regulator - R100:

housing : max. inlet press.: max. outlet press.: characteristics: aluminium alloy up to 8 bar up to 1,2 bar double seated valve, gas tight zero position DN25-DN150-PN16; DN200-PN10

connections:

also available as rotary pressure regulator – R100U (biogas plants e.g.) and vacuum regulator R100UD

- Druck-Einstellschraube
- 2 Federteller 3 Belastungsfeder
- Belastungste
  Andrückteller
- 4 Andrucklei
- 5 Membranteller 6 Regler-Hauptmembran

- Anschluss Atmungsleitung
- 8 Impuls-Anschluss
- Regler-Ventilsitz
- 10 Ventilteller
- 11 Deckel 12 Verschlu
  - Verschlußkappe