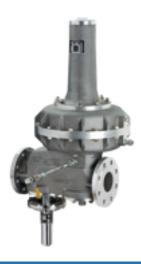

## products – DF100

## Cellular gas filter - DF100:

| aluminium alloy           |
|---------------------------|
| 16 bar                    |
| -20°C bis +70°C           |
| (-40°C available)         |
| 99,9% > 2μm particle size |
| (others upon request)     |
| DN25-DN200 – PN16         |
|                           |