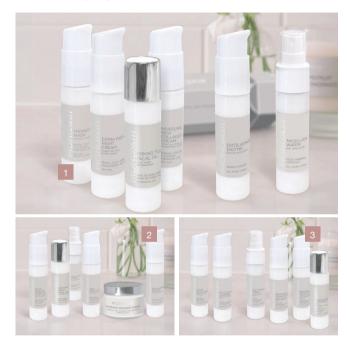

#### 1. Little Beauty Bag Dry/Sensitive - £45 RRP

(Cleanser, Exfoliator, Mask, Facial Oil, Day and Night Moisturiser). A complete skincare regime in a bag for dry/ sensitive skin types.

#### 2. Little Beauty Bag Combination - £45 BBP

(Cleanser, Exfoliator, Mask, Facial Oil, Day and Night Moisturiser). A complete skincare regime in a bag for combination skin types.

#### 3. Little Beauty Bag Anti-Ageing - £55 RRP

(Cleanser, Toner, Facial Oli, Mask, Day and Night Moisturiser). Complete skincare regime in a bag for mature skin types. 4. Joana Fulana Beauty Bag Dry/Sensitive - £50 RRP

(Cleanser, Exfoliator, Mask, Facial Oil, Day and Night Moisturiser). A complete skincare regime in a bag for dry/sensitive skin types. 5. Joana Fulana Beauty Bags Combination  $- \pounds 50 RRP$ 

(Cleanser, Exfoliator, Mask, Facial Oli, Day and Night Moisturiser). A complete skincare regime in a bag for combination skin types.

### 

We are delighted for the second year to offer you a beautiful limited edition Joana Fulana Bag. This year we designed a one off deep pink linen bag with a printed water proof lining. It's the perfect size to carry your most favourite MONU skincare in style!

#### 6. Joana Fulana Beauty Bags Anti-Ageing - £60 RRP Cleanser, Toner, Facial Oil, Mask, Day and Night Moisturiser). Complete skincare regime in a bag for mature skin types.

Visit MONUShop.co.uk | to learn more about the high performance natural ingredients used in our products