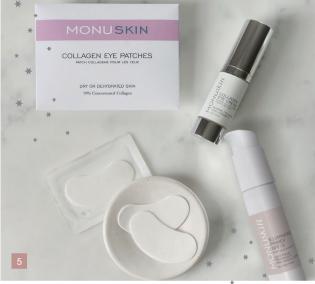

#### 5. Eye Essentials - £45 RRP (Collagen Eye Cream, Illuminating Primer SPF 15, Collagen Eye Patches, Collagen Ampoules). A selection of products to lift, hydrate and smooth the eye area.

6. Prep, Prime & Party Kit - £30 RRP (Cleanser, Exfoliator, Moisturiser). A trio of 50ml products ideal for perfecting party skin.