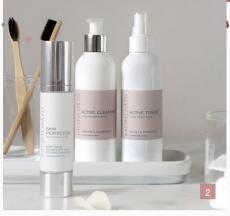

#### 2. Little Beauty Bag Combination - £45 BBP

(Cleanser, Exfoliator, Mask, Facial Oil, Day and Night Moisturiser). A complete skincare regime in a bag for combination skin types.