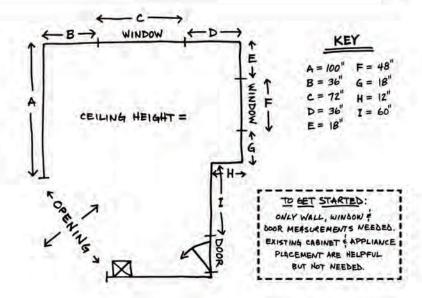

- Step 1: Your Kitchen Shape

  Draw your kitchen as a box showing all the walls that you think will have cabinets. Be sure to include any major structural features or obstacles.
- Mark any openings such as windows and doorways. Be sure to include radiators or other obstacles that affect where cabinets can be installed. Now, label all the openings in your kitchen. In this sketch we'll use areas A thru I. Record these letters as a key on your sketch.

# IT'S EASY

Step 3: Measure

Now it's time to get out the tape measure. Measure all the openings, from outside edge to outside edge, and fill in the key. If you're uncomfortable with precise measurements feel free to round to the nearest inch. Remember this is just to get started, your designer will confirm details later.