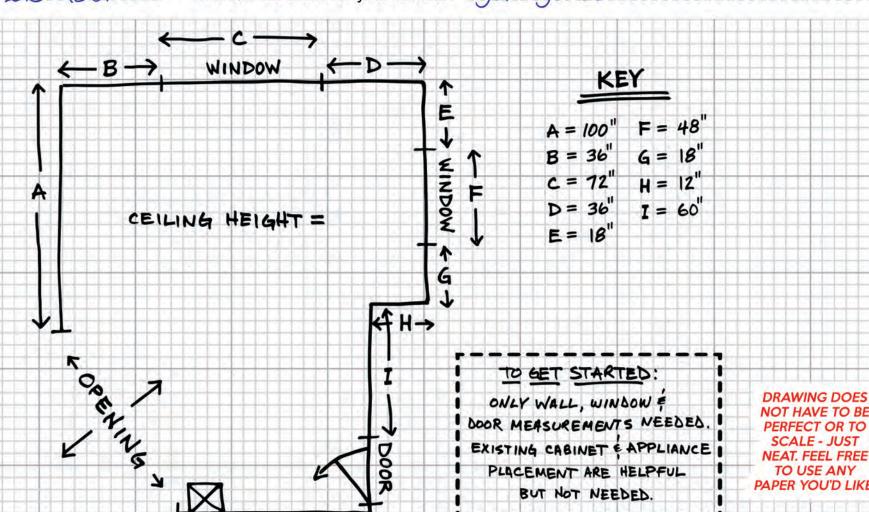

- Step 1: Your Kitchen Shape

  Draw your kitchen as a box showing all the walls that you think will have cabinets. Be sure to include any major structural features or obstacles.
- Mark any openings such as windows and doorways. Be sure to include radiators or other obstacles that affect where cabinets can be installed. Now, label all the openings in your kitchen. In this sketch we'll use areas A thru I. Record these letters as a key on your sketch.

# IT'S EASY

Step 3: Measure

Now it's time to get out the tape measure. Measure all the openings, from outside edge to outside edge, and fill in the key. If you're uncomfortable with precise measurements feel free to round to the nearest inch. Remember this is just to get started, your designer will confirm details later.