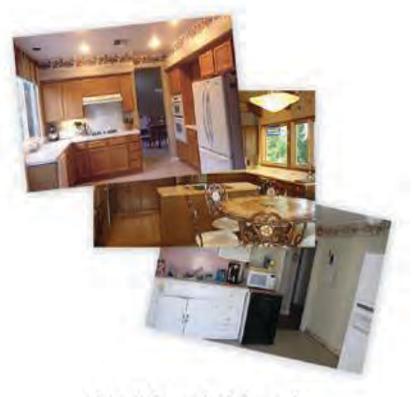

  What can really help your designer is to take 'before' pictures of your kitchen and send them along with your measurements.

That's it! You're done! It is that easy to measure your kitchen.

#### Don't forget pictures!

A picture is worth a thousand words. Send them along with your drawing.