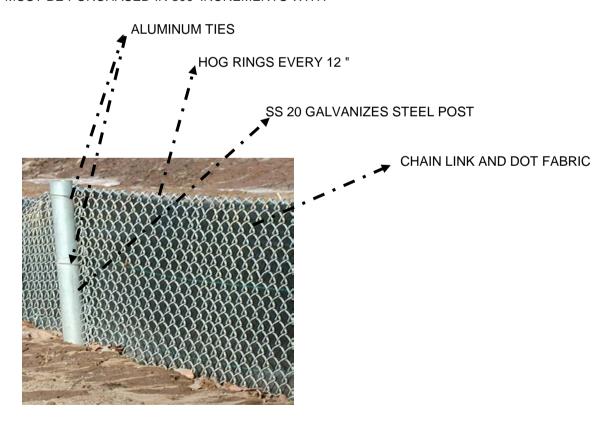

Meets ASTM A-392, Class1, AASHTO M-181, 1,2 oz Zinc

Galvanized chain link fabric manufactured in the United States from quality steel rod and galvanized after weaving, assuring 100% zinc coverage.

B. SS 20 Galvanized Steel Posts - 2-1/2" diameter x 6'
Manufactured from prime quality steel. Hot Dip galvanized to 1.2 oz Zinc coat.

## C. Fitting and Accessories

**Aluminum Fence Ties** - 11 Guage Aluminum Ties 8-1/2" **Hog Rings** - Steel