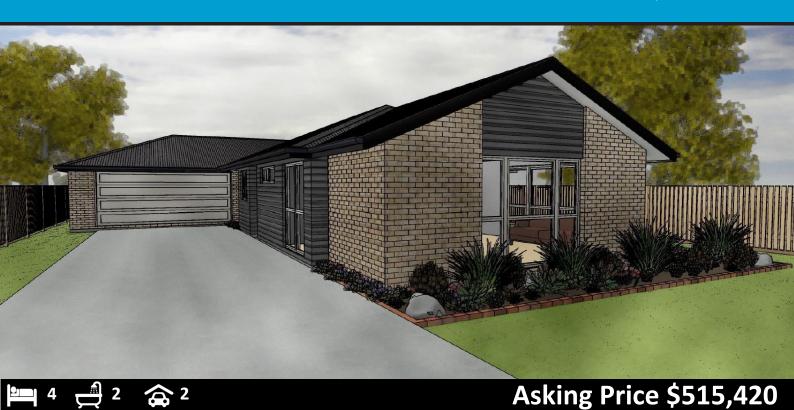

## 32 CHANDLER WAY, FARINGDON

WAA2124

FAMILY SPACE

5 900 X 9045

FAMILY SPACE

6 900 X 9045

FAMILY SPACE

FAMILY

Floor Area 184m<sup>2</sup>

Land Area 447m<sup>2</sup>

South of Rolleston, your new home awaits in a wonderful subdivision called Faringdon.

The house is equipped with a modern kitchen with walk-in pantry, a large open plan living and dining room and an internal-access double garage with built-in laundry.

There are 4 double bedrooms, with the master having its own walk-in-wardrobe and private ensuite.

Call into our show home at 204 Main North Road, Redwood from 12pm—4pm on a Saturday or Sunday, or call Danny for more information.

This House and Land price includes house, land, fencing, landscaping, driveways and crossing. The design and illustration of this plan has a copyright on it and is the property of Bainbridge Homes and may not be copied or reproduced in whole or part without written