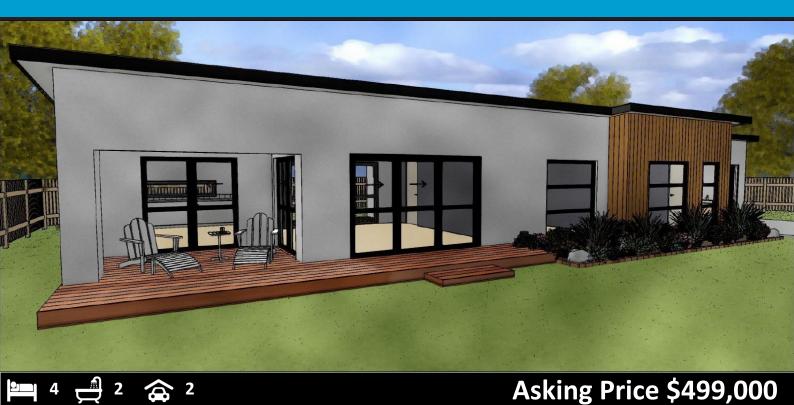

Welcome to Faringdon—South Rolleston's most popular subdivision.

Equipped with a modern kitchen, sunny living room, 4 bedrooms, and an internal access double garage with built-in laundry, this house plan has everything you could want.

This home is the entertainer's dream with the kitchen and dining area opening out onto a covered deck, which is perfect for your upcoming summer barbecues.

Pop into our show home at 204 Main North Road, Redwood, or give Danny a call for more information.