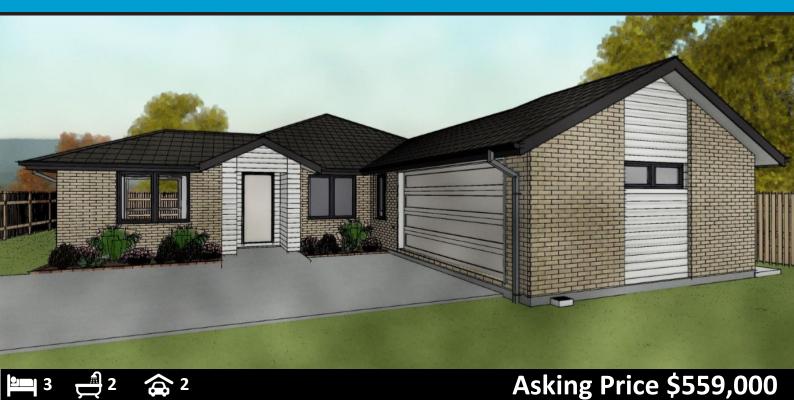

Asking Price \$559,00

With stages 1a and 1b now selling, it's time to secure your own brand new home in Olivefields—a new sub-division in South Rolleston.

This home offers 3 double bedrooms, an en-suite for the master, large open-plan kitchen and living areas and an internal access double garage with built-in laundry.

The house will be set on a beautifully landscaped section, perfect for summer barbeques.

Call Gary today to begin building your perfect home!

Floor Area 208m<sup>2</sup>

Land Area 648m<sup>2</sup>

The design and illustration of this plan has a copyright on it and is the property of Bainbridge Homes and may not be copied or reproduced in whole or part without written consent.