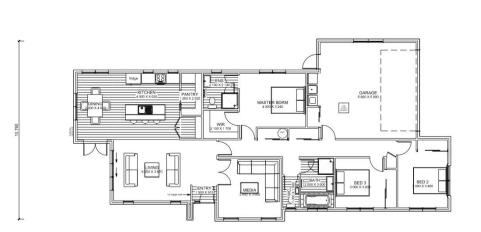

Floor Area 191m<sup>2</sup>

Land Area 640m<sup>2</sup>

This House and Land price includes house, land, fencing, landscaping, letter box, clothesline, driveways and crossing. The design and illustration of this plan has a copyright on it and is the property of Bainbridge Homes and may not be copied or reproduced in whole or part without written consent.