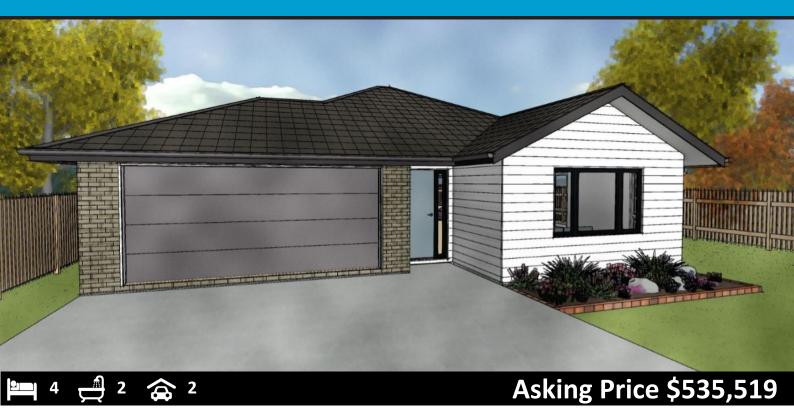

## LOT 4 OLIVEFIELDS, ROLLESTON

## Floor Area 192m<sup>2</sup> Land Area 630m<sup>2</sup>

Build your dream and live the way you want to in this beautiful first-step series plan.

The layout is functional for families or flatmates, and the section size ensures a large and wonderful outside space to utilise in the warmer months, entertaining and playing.

Four bedrooms, master with walk-in-robe and ensuite is at the back of the house, creating a private space. The walk-in-pantry and linen cupboard are both luxuries in a what is a great valued home.

The spacious living area allows everyone in the home to enjoy their own area. A double garage is attached with the laundry within, so space is not compromised. Call today to discuss.