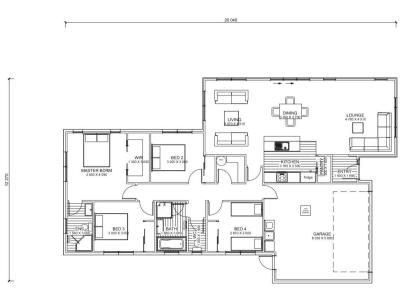

## Floor Area 192m<sup>2</sup> Land Area 630m<sup>2</sup>

Build your dream and live the way you want to in this beautiful first-step series plan.

The layout is functional for families or flatmates, and the section size ensures a large and wonderful outside space to utilise in the warmer months, entertaining and playing.

Four bedrooms, master with walk-in-robe and ensuite is at the back of the house, creating a private space. The walk-in-pantry and linen cupboard are both luxuries in a what is a great valued home.

The spacious living area allows everyone in the home to enjoy their own area. A double garage is attached with the laundry within, so space is not compromised. Call today to discuss.