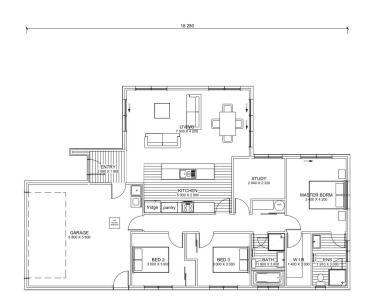

This home offers 3 double bedrooms plus study, a large open-plan kitchen and living area and an internal access double garage to keep the winter frost at bay.

Call Gary today to begin building your perfect home!

Floor Area 169m<sup>2</sup>

Land Area 607m<sup>2</sup>

The design and illustration of this plan has a copyright on it and is the property of Bainbridge Homes and may not be copied or reproduced in whole or part without written consent.