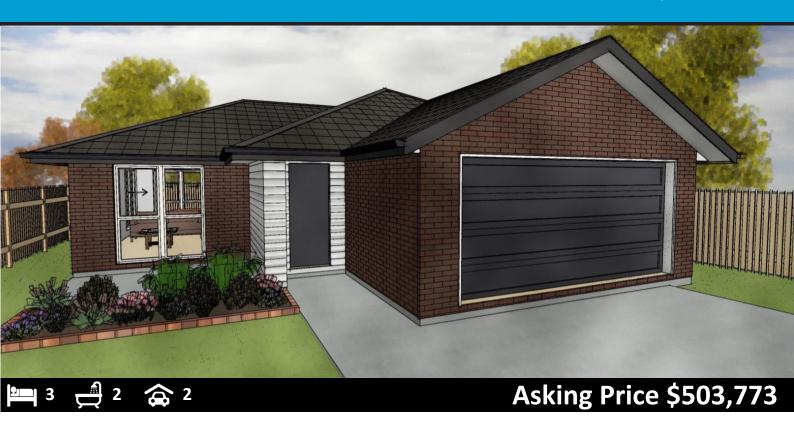

## LOT 20 OLIVEFIELDS, ROLLESTON

Nestled on the fringes of South Rolleston, Olivefields stands out as not just an ordinary place to live, but a thoughtfully planned, personalised and sustainable-living sub-division with our goal being to produce healthier, cleaner and more efficient homes.

This home offers 3 double bedrooms plus study, a large open-plan kitchen and living area and an internal access double garage to keep the winter frost at bay.

Call Gary today to begin building your perfect home!

Floor Area 169m<sup>2</sup>

Land Area 607m<sup>2</sup>

The design and illustration of this plan has a copyright on it and is the property of Bainbridge Homes and may not be copied or reproduced in whole or part without written consent.