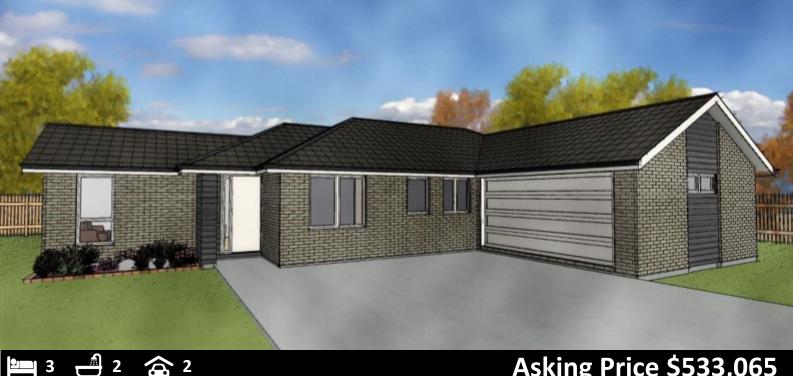

## LOT 3, OLIVEFIELDS, ROLLESTON

## **Floor Area** 179m<sup>2</sup> Land Area 628m<sup>2</sup>

## Asking Price \$533,065

Whether you are a first-time home buyer or looking for something bigger, Olivefields offers you quality and excellent value options.

On this site we have packaged the Spring Hills plan from the First Step by Bainbridge Homes series. This plan is 179m<sup>2</sup> and maximises the indoor/outdoor flow with sliding doors off the main living area. The kitchen looks out to the dining area, with the living-room to the left of the kitchen.

This package includes house, section, concrete, driveway and driveway crossings, letterbox, clothesline and heating. Don't like the plan? We can swap it for another plan or create a new one from scratch to meet your requirements.