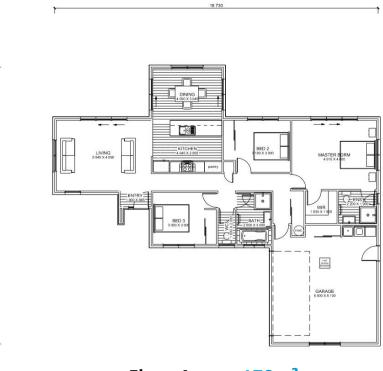

## **Floor Area** 179m<sup>2</sup> Land Area 628m<sup>2</sup>

## Asking Price \$533,065

Whether you are a first-time home buyer or looking for something bigger, Olivefields offers you quality and excellent value options.

On this site we have packaged the Spring Hills plan from the First Step by Bainbridge Homes series. This plan is 179m<sup>2</sup> and maximises the indoor/outdoor flow with sliding doors off the main living area. The kitchen looks out to the dining area, with the living-room to the left of the kitchen.