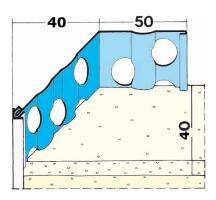

## **ITEM NO. 1064**

| Description       | Corner profile for insulating plaster                       |
|-------------------|-------------------------------------------------------------|
| Specification     | Corner profile for heat insulation plaster with PVC sleeve. |
| Product Group     | Plasterprofiles   Thermal insulation rendering              |
| Product Category  | Corner beads                                                |
| Plaster Thickness | 40 mm                                                       |
| Material          | galvanised steel                                            |
| Norm              | EN 13658-2                                                  |
| Colour            | white                                                       |
| Reaction to Fire  | E                                                           |
| Length            | 300 cm                                                      |
| Package           | 15 Piece                                                    |