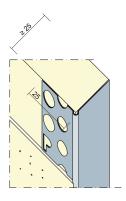

## **PRODUCT DATA SHEET**

Version: 29.06.2016 | 13:08 h

**ITEM NO. 9002** 

| Description       | corner profile                                                                                                                   |
|-------------------|----------------------------------------------------------------------------------------------------------------------------------|
| Specification     | Plaster stop for dry lining filler jobs, for creating edges that are filled on one side in floating ceiling or wall connections. |
| Product Group     | Plasterprofiles   Accessory profiles for drylining purposes                                                                      |
| Product Category  | Corner beads                                                                                                                     |
| Plaster Thickness | 1 mm                                                                                                                             |
| Material          | aluminium                                                                                                                        |
| Norm              | EN 14353                                                                                                                         |
| Reaction to Fire  | A1                                                                                                                               |
| Load Rating       | bestanden                                                                                                                        |
| Package           | 50 piece                                                                                                                         |
| Length in cm      | 250 cm                                                                                                                           |
| Length in mm      | 2500 mm                                                                                                                          |