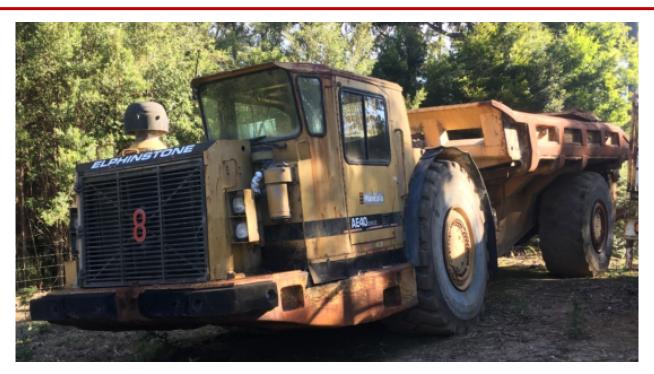

# Cat/Elphinstone AE40 Truck—MT08

#### **Equipment Details:**

| OEM           | Cat/Elphinstone     | Frame                | 39349 |
|---------------|---------------------|----------------------|-------|
| Model         | AE40                | Engine               | 8575  |
| Serial Number | AE40 - 174/1ZZ00357 | Trans                | 14125 |
| YOM           | 2002                | TC                   | 8575  |
| Engine        | Cat 3408            | Front Axle (incl FD) | 4403  |
| Tires         | 20%                 | Rear Axle (incl FD)  | 11234 |
| Tray Liners   | 5%                  | Steer Cyl            | 4403  |
| Tray size     | 18.4 m <sup>3</sup> | Ejector Cyl          | 5475  |

## Photos: