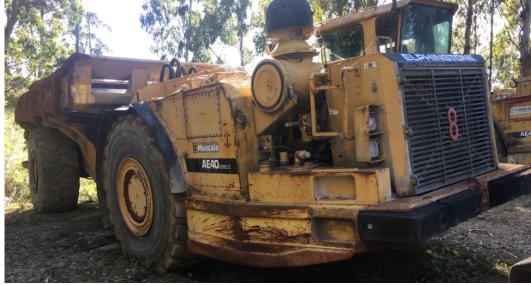

e AE40 Truck—MT08



#### **Equipment Details:**

| OEM           | Cat/Elphinstone     | Frame                | 39349 |
|---------------|---------------------|----------------------|-------|
| Model         | AE40                | Engine               | 8575  |
| Serial Number | AE40 - 174/1ZZ00357 | Trans                | 14125 |
| YOM           | 2002                | TC                   | 8575  |
| Engine        | Cat 3408            | Front Axle (incl FD) | 4403  |
| Tires         | 20%                 | Rear Axle (incl FD)  | 11234 |
| Tray Liners   | 5%                  | Steer Cyl            | 4403  |
| Tray size     | 18.4 m <sup>3</sup> | Ejector Cyl          | 5475  |

The Mancala Group Ph: +61 (0) 3 8562 9400 Email: enquiries@mancala.com.au www.mancala.com.au



## Photos:





### Additional Info:

Machine starts and runs—spares parts also available.

| Sale Price | \$40,000.00—Ex GST          |  |
|------------|-----------------------------|--|
| Location   | Burnie Tasmania             |  |
| Contact    | Luke Calvert - 0459 056 683 |  |

#### The Mancala Group

- **SAFETY**: Striving to achieve zero harm
- **QUALITY**: Taking pride in what we make and do; on time, on budget and to specification
- **INTEGRITY**: Doing what we say we will do with honesty and respect
- **INNOVATION**: Revolutionising processes and applying technology to achieve better outcomes for all stakeholders
- **PEOPLE**: Recognising people as our greatest asset and encourage personal excellence