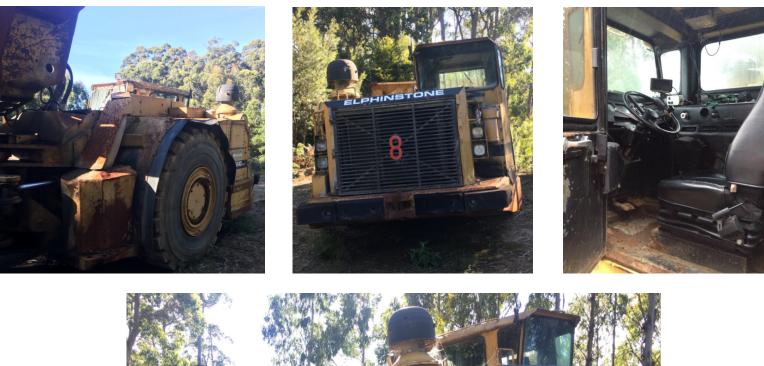

one AE40 Truck—MT08



#### **Equipment Details:**

| OEM           | Cat/Elphinstone     | Frame                | 39349 |
|---------------|---------------------|----------------------|-------|
| Model         | AE40                | Engine               | 8575  |
| Serial Number | AE40 - 174/1ZZ00357 | Trans                | 14125 |
| YOM           | 2002                | TC                   | 8575  |
| Engine        | Cat 3408            | Front Axle (incl FD) | 4403  |
| Tires         | 20%                 | Rear Axle (incl FD)  | 11234 |
| Tray Liners   | 5%                  | Steer Cyl            | 4403  |
| Tray size     | 18.4 m <sup>3</sup> | Ejector Cyl          | 5475  |

The Mancala Group Ph: +61 (0) 3 8562 9400 Email: enquiries@mancala.com.au www.mancala.com.au



## Photos:





### Additional Info:

Machine starts and runs—spares parts also available.

| Sale Price | \$40,000.00—Ex GST          |  |
|------------|-----------------------------|--|
| Location   | Burnie Tasmania             |  |
| Contact    | Luke Calvert - 0459 056 683 |  |

#### The Mancala Group

- **SAFETY**: Striving to achieve zero harm
- **QUALITY**: Taking pride in what we make and do; on time, on budget and to specification
- **INTEGRITY**: Doing what we say we will do with honesty and respect
- **INNOVATION**: Revolutionising processes and applying technology to achieve better outcomes for all stakeholders
- **PEOPLE**: Recognising people as our greatest asset and encourage personal excellence