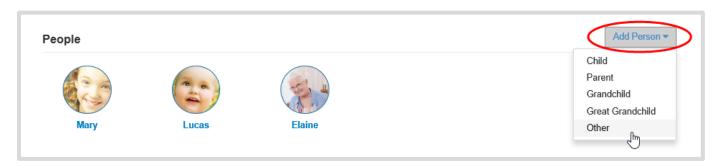

6. To add a person, click **Add Person** and choose what to add & enter details. You can upload a picture of each person on their individual page.