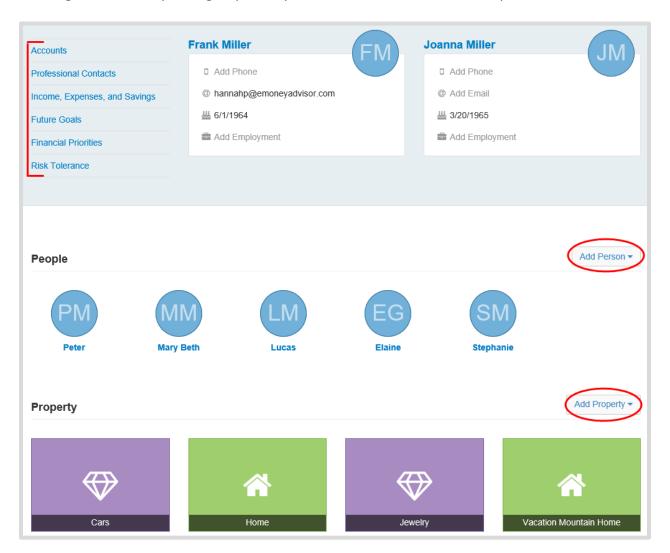

1 | Organizer Overview

To visit My Money Life, go to: https://wealth.emaplan.com/ema/ria/lubitzfinancial

2. The organizer allows you to group all of your financial information in one place as seen below.

Employment Info: Employer Name, Job Title, Email

To visit My Money Life, go to: https://wealth.emaplan.com/ema/ria/lubitzfinancial

5. On the organizer main tab, you will also be able to add relevant **People** and **Property**.

6. To add a person, click **Add Person** and choose what to add & enter details. You can upload a picture of each person on their individual page.

## 5 | Organizer Overview

To visit My Money Life, go to: https://wealth.emaplan.com/ema/ria/lubitzfinancial

7. To add property, click Add Property and select Real Estate, Property, or Business.

8. The menu options on the upper left side of the organizer tab lists out the available sections the client can view and/or modify. Click an item to view its details. Click **Add** to add information within a section, and click **Save** to save the changes.