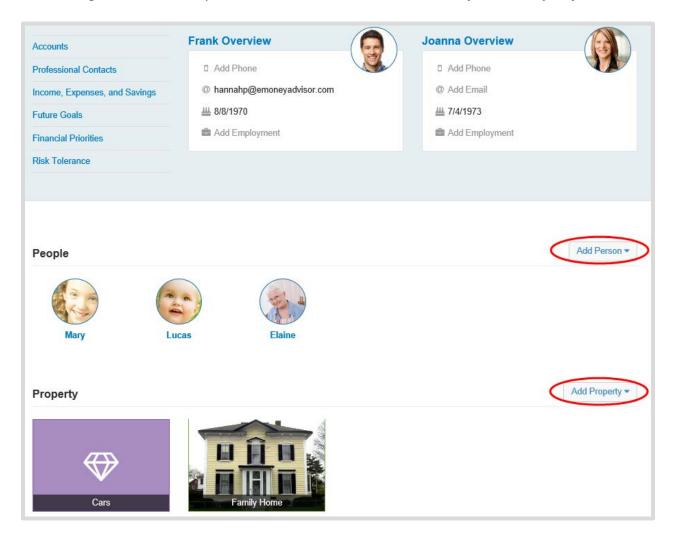

4. After clicking into your profile, you and your spouse can edit Basic Info, Contact and Employment Info and also upload relevant documents to your online vault.

| G Go back to Organizer<br>Frank Overview                                |                                                   |  |
|-------------------------------------------------------------------------|---------------------------------------------------|--|
|                                                                         | Contact                                           |  |
| 00                                                                      | Email<br>hannahp@emoneyadvisor.com                |  |
|                                                                         | Employment No employment info has been added yet. |  |
| Basic Info                                                              | Documents                                         |  |
| <ul><li>⅔ 8/8/1970 (Age 45)</li><li>♡ Spouse: Joanna Overview</li></ul> |                                                   |  |

## **Please Note:**

**Basic Info**: First & Last name, DOB, Gender, Special Needs, In Good Health, and Marital Status

**Contact Info**: Email, Phone, Mobile Phone, Fax, and Full Address. Note that only the Mobile Phone number is what will display on the organizer overview.