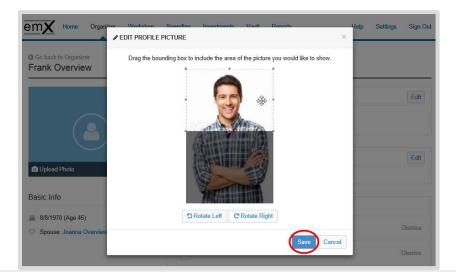

To visit My Money Life, go to: https://wealth.emaplan.com/ema/ria/lubitzfinancial

3. To modify any of your personal information or upload a profile picture to the site, click your name. To upload a picture, click **Upload a Photo** and search directly from the computer's desktop.