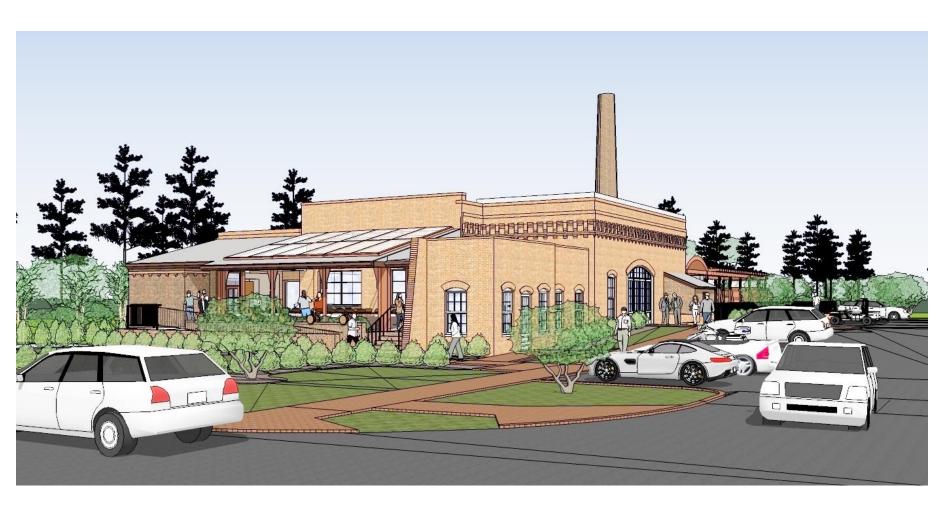

# PROPOSED SOUTHWEST VIEW - CALLED FRONT-LEFT CORNER

- NEW WINDOWS AND DOORS TO REPLACE AND MATCH EXISTING SHOWN.
- NEW COVERED TERRACE/OUTSIDE DINING AREA ADDED ON THE WEST SIDE. NEW STRUCTURE WILL CONSIST OF CORTEN STEEL COLUMNS AND BEAMS, WITH KALWALL TRANSLUCENT ROOF PANELS.
- NEW KITCHEN ADDITION WITH BRICK WALL AND GALVALUME METAL ROOFING ON THE NORTHWEST CORNER. NEW BRICK WALLS TO BE OF BROWN BRICK WITH SALVAGED BRICK ACCENT FRIEZE.

# PROPOSED SOUTH VIEW - CALLED FRONT

- NEW WINDOWS AND DOORS TO REPLACE AND MATCH EXISTING SHOWN.
- NEW COVERED ENTRANCE TO BREWERY WITH OUTSIDE BAR AND RELATED STORAGE ADDED.
- NEW COVERED BEER GARDEN ADDED. SEE DESCRIPTION OF NEW STRUCTURE ON NEXT PAGE.
- NEW ENCLOSURE OVER EXISTING ACCESS TO BASEMENT MECHANICAL ROOM ADDED. WALLS TO BE OF BRICK SALVAGED FROM THE EXISTING STORAGE SHED. NEW ROOF TO BE GALVALUME METAL ROOFING.