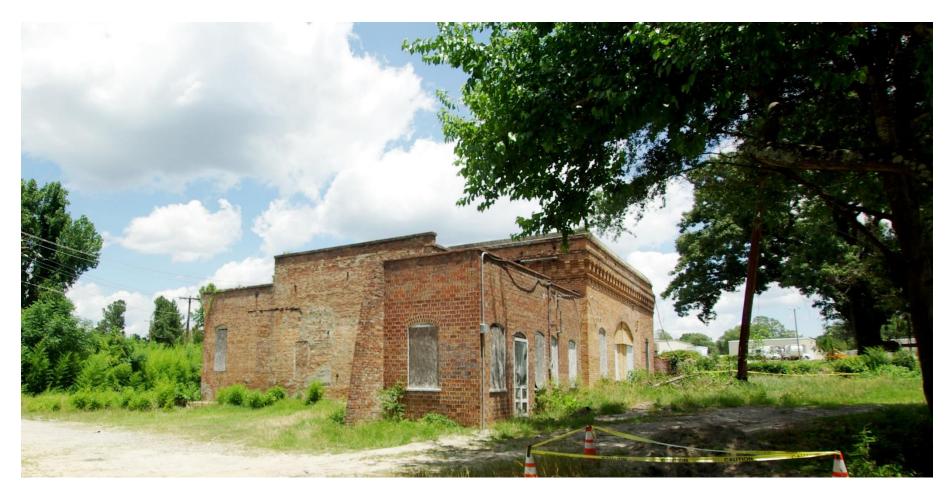

## **EXISTING SOUTHWEST VIEW – CALLED FRONT-LEFT CORNER**

- ALL EXISTING BOARDED UP WINDOWS TO BE REPLACED WITH NEW TO MATCH.
- EXISTING BOARDED UP MAIN DOOR OPENING ON THE SOUTH WALL TO BE REPLACED WITH NEW DOUBLE DOORS WITH SIDELIGHTS AND ARCHED TRANSOMS TO MATCH ORIGINAL.
- EXISTING BRICK ON ALL SIDES TO BE CLEANED. BRICK WHERE DAMAGED TO BE REPAIRED AND JOINTS RETOOLED WHERE REQUIRED.

### **EXISTING SOUTH VIEW - CALLED FRONT**

- ALL BOARDED UP DOOR AND WINDOW OPENINGS TO BE REPLACED WITH NEW TO MATCH.
- EXISTING METAL OVERHEAD DOOR AND BRICK IN-FILL AT ARCHED OPENING TO BE REMOVED. NEW ENTRY DOORS, SIDELIGHTS, AND ARCHED TRANSOMS TO BE PROVIDED TO WATCH NEW MAIN ENTRY.
- PORTION OF EXISTING CONCRETE WALL BELOW HIGH WINDOWS TO BE REMOVED TO ACCOMMODATE NEW FIXED GLASS VIEW PANEL AND TRANSOM.