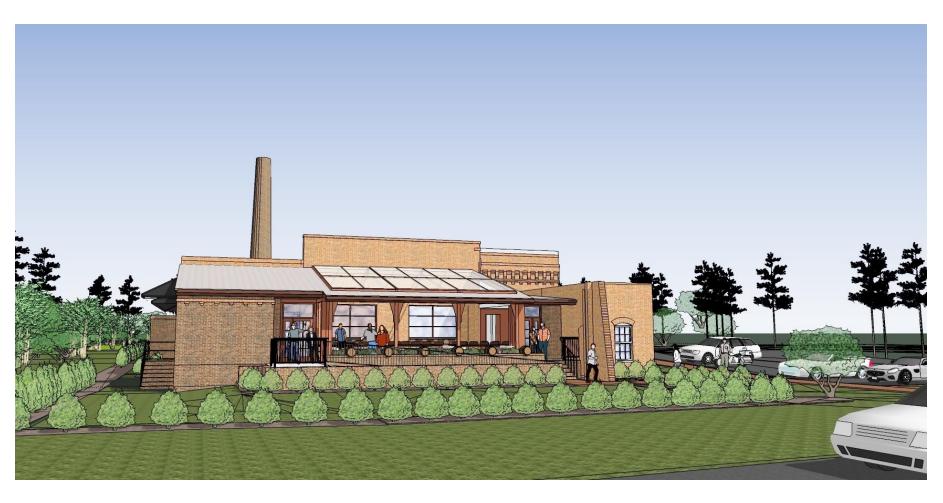

# PROPOSED SOUTH VIEW - CALLED FRONT

- NEW WINDOWS AND DOORS TO REPLACE AND MATCH EXISTING SHOWN.
- NEW COVERED ENTRANCE TO BREWERY WITH OUTSIDE BAR AND RELATED STORAGE ADDED.
- NEW COVERED BEER GARDEN ADDED. SEE DESCRIPTION OF NEW STRUCTURE ON NEXT PAGE.
- NEW ENCLOSURE OVER EXISTING ACCESS TO BASEMENT MECHANICAL ROOM ADDED. WALLS TO BE OF BRICK SALVAGED FROM THE EXISTING STORAGE SHED. NEW ROOF TO BE GALVALUME METAL ROOFING.

## PROPOSED SOUTHEAST VIEW - CALLED FRONT RIGHT CORNER

- NEW ARCHED COVERED ENTRY TO BREWERY AND OUTSIDE BAR ADDED. NEW ROOF WILL BE GALVALUME METAL ROOF.
- NEW BAR STORAGE ADDED. WALLS TO BE OF BRICK SALVAGED FROM THE EXISTING STORAGE SHED. ROOF TO BE GALVALUME METAL ROOFING.
- NEW COVERED BEER GARDEN ADDED. STRUCTURE WILL CONSIST OF CORTEN STEEL COLUMNS AND BEAMS, WOOD TRELLIS, AND PLEXIGLASS ROOF PANELS. INCORPORATING ALL THE NEW STRUCTURE WITH THE EXISTING CONCRETE PYLONS WILL REFLECT THE OLD TRESTLE WHERE COAL DELIVERIES WERE MADE VIA RAILWAY THROUGH OLD TOWN.
- NEW EXTERIOR TOILET FACILITIES ADDED ON THE EAST END OF THE BEER GARDEN. WALLS WILL BE OF BLACK BRICK.
  ROOF WILL BE GALVALUME METAL ROOFING.