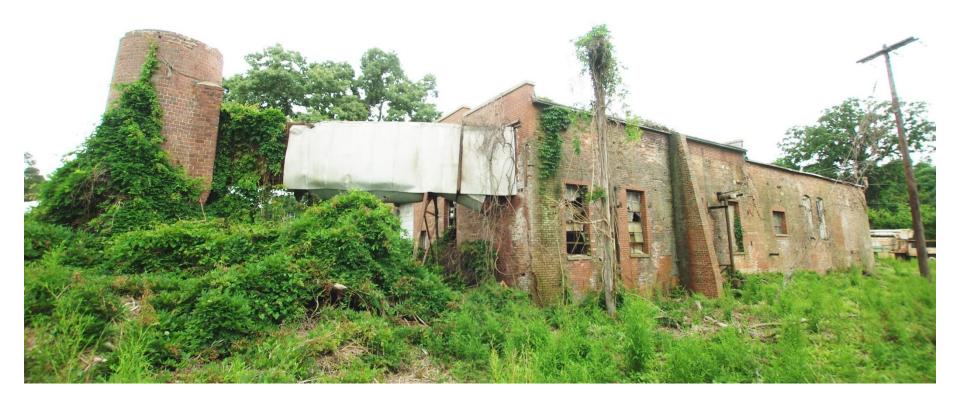

## **EXISTING NORTHEAST VIEW – CALLED RIGHT REAR CORNER**

- EXISTING SMOKE STACK TO REMAIN.
- EXISTING METAL DUCT FROM THE BUILDING TO THE SMOKE STACK TO BE REMOVED.
- EXISTING METAL FRAMED WINDOWS ON THE NORTH WALL TO BE REPAIRED, REUSED, REFINISHED AND NEW GLASS PROVIDED.
- EXISTING BOARDED UP WINDOWS WILL EITHER BE REPLACED WITH NEW WINDOWS TO MATCH OR BE USED AS NEW DOOR OPENINGS OR IN FILL WITH BRICK WHERE INTERIOR COOLERS WILL BE LOCATED.

# PROPOSED NORTHEAST VIEW - CALLED RIGHT REAR CORNER

- APPROXIMATELY 40 FEET OF EXTENSION WILL BE ADDED TO THE EXISTING SMOKE STACK.
- NEW ALUMINUM FRAMED GLASS OVERHEAD DOOR AND SWING DOOR ON EAST WALL TO BE INSTALLED TO REPLACE EXISTING.
- NEW METAL FRAME FIXED GLASS UNIT TO BE PROVIDED ON THE OPENING WHERE THE DUCT WAS REMOVED.
- NEW SERVICE RAMP WITH CANVAS AWNING WILL BE ADDED ON THE NORTH WALL.
- METAL FRAMED WINDOWS ON THE EAST END TO BE REPAIRED, ALL OTHER NEW WINDOWS AND DOORS AS SHOWN.