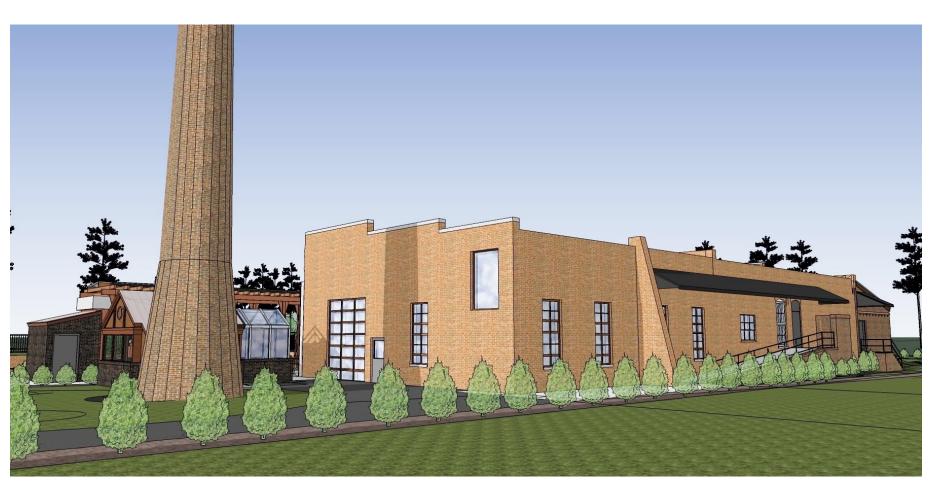

# PROPOSED NORTHEAST VIEW - CALLED RIGHT REAR CORNER

- APPROXIMATELY 40 FEET OF EXTENSION WILL BE ADDED TO THE EXISTING SMOKE STACK.
- NEW ALUMINUM FRAMED GLASS OVERHEAD DOOR AND SWING DOOR ON EAST WALL TO BE INSTALLED TO REPLACE EXISTING.
- NEW METAL FRAME FIXED GLASS UNIT TO BE PROVIDED ON THE OPENING WHERE THE DUCT WAS REMOVED.
- NEW SERVICE RAMP WITH CANVAS AWNING WILL BE ADDED ON THE NORTH WALL.
- METAL FRAMED WINDOWS ON THE EAST END TO BE REPAIRED, ALL OTHER NEW WINDOWS AND DOORS AS SHOWN.

## PROPOSED WEST VIEW - CALLED LEFT SIDE

- NEW KITCHEN ADDITION ON THE NORTH END. WALLS TO BE OF NEW BROWN BRICK WITH SALVAGED BRICK ACCENT FRIEZE. ROOF TO BE GALVALUME METAL ROOFING.
- NEW COVERED TERRACE/OUTSIDE DINING AREA ADDED. STRUCTURE TO BE OF CORTEN STEEL COLUMNS AND BEAMS, WITH KALWALL TRANSLUCENT ROOF PANELS. ROLL UP TRANSPARENT VINYL AND CANVASS CURTAINS TO BE PROVIDED FOR USE IN THE EVENT OF EXTREME WEATHER CONDITIONS.
- ACCESSIBLE RAMP WILL BE PROVIDED. GUARDRAIL AND RAILING WILL BE METAL. ALL NEW VERTICAL SURFACES TO BE BROWN BRICK.
- NEW ALUMINUM FRAMED GLASS OVERHEAD DOORS WILL BE PROVIDED AT THE INTERIOR BAR AREA.