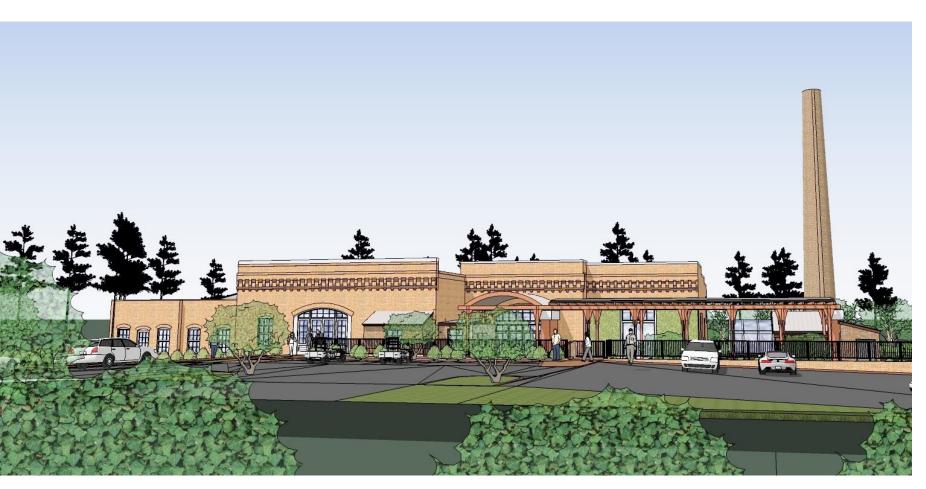

## PROPOSED SOUTHEAST VIEW - CALLED FRONT RIGHT CORNER

- NEW ARCHED COVERED ENTRY TO BREWERY AND OUTSIDE BAR ADDED. NEW ROOF WILL BE GALVALUME METAL ROOF.
- NEW BAR STORAGE ADDED. WALLS TO BE OF BRICK SALVAGED FROM THE EXISTING STORAGE SHED. ROOF TO BE GALVALUME METAL ROOFING.
- NEW COVERED BEER GARDEN ADDED. STRUCTURE WILL CONSIST OF CORTEN STEEL COLUMNS AND BEAMS, WOOD TRELLIS, AND PLEXIGLASS ROOF PANELS. INCORPORATING ALL THE NEW STRUCTURE WITH THE EXISTING CONCRETE PYLONS WILL REFLECT THE OLD TRESTLE WHERE COAL DELIVERIES WERE MADE VIA RAILWAY THROUGH OLD TOWN.
- NEW EXTERIOR TOILET FACILITIES ADDED ON THE EAST END OF THE BEER GARDEN. WALLS WILL BE OF BLACK BRICK.
  ROOF WILL BE GALVALUME METAL ROOFING.

# PROPOSED NORTHEAST VIEW - CALLED RIGHT REAR CORNER

- APPROXIMATELY 40 FEET OF EXTENSION WILL BE ADDED TO THE EXISTING SMOKE STACK.
- NEW ALUMINUM FRAMED GLASS OVERHEAD DOOR AND SWING DOOR ON EAST WALL TO BE INSTALLED TO REPLACE EXISTING.
- NEW METAL FRAME FIXED GLASS UNIT TO BE PROVIDED ON THE OPENING WHERE THE DUCT WAS REMOVED.
- NEW SERVICE RAMP WITH CANVAS AWNING WILL BE ADDED ON THE NORTH WALL.
- METAL FRAMED WINDOWS ON THE EAST END TO BE REPAIRED, ALL OTHER NEW WINDOWS AND DOORS AS SHOWN.