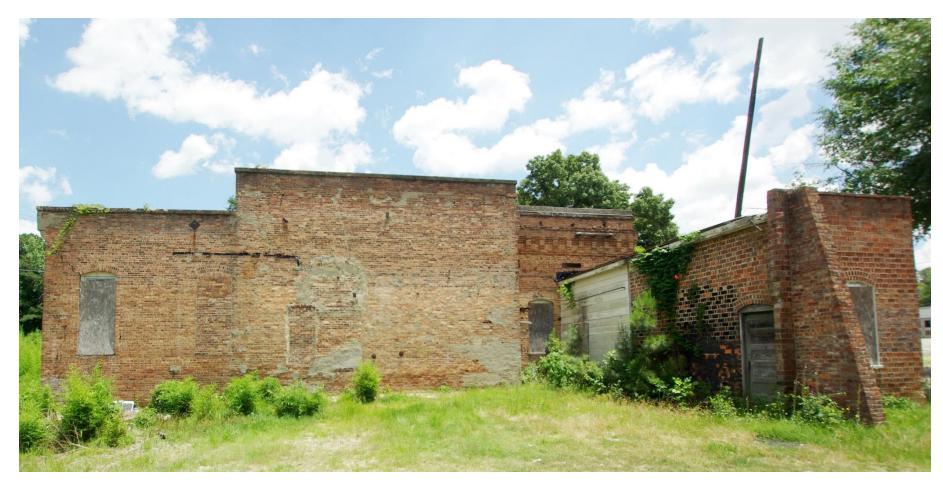

### **EXISTING SOUTH VIEW - CALLED FRONT**

- ALL BOARDED UP DOOR AND WINDOW OPENINGS TO BE REPLACED WITH NEW TO MATCH.
- EXISTING METAL OVERHEAD DOOR AND BRICK IN-FILL AT ARCHED OPENING TO BE REMOVED. NEW ENTRY DOORS, SIDELIGHTS, AND ARCHED TRANSOMS TO BE PROVIDED TO WATCH NEW MAIN ENTRY.
- PORTION OF EXISTING CONCRETE WALL BELOW HIGH WINDOWS TO BE REMOVED TO ACCOMMODATE NEW FIXED GLASS VIEW PANEL AND TRANSOM.

# PROPOSED SOUTH VIEW - CALLED FRONT

- NEW WINDOWS AND DOORS TO REPLACE AND MATCH EXISTING SHOWN.
- NEW COVERED ENTRANCE TO BREWERY WITH OUTSIDE BAR AND RELATED STORAGE ADDED.
- NEW COVERED BEER GARDEN ADDED. SEE DESCRIPTION OF NEW STRUCTURE ON NEXT PAGE.
- NEW ENCLOSURE OVER EXISTING ACCESS TO BASEMENT MECHANICAL ROOM ADDED. WALLS TO BE OF BRICK SALVAGED FROM THE EXISTING STORAGE SHED. NEW ROOF TO BE GALVALUME METAL ROOFING.