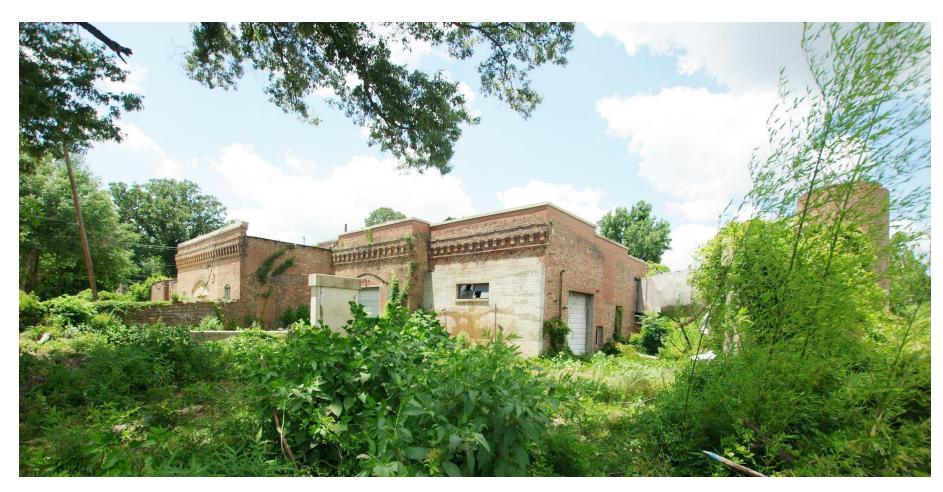

### **EXISTING SOUTH VIEW - CALLED FRONT**

- ALL BOARDED UP DOOR AND WINDOW OPENINGS TO BE REPLACED WITH NEW TO MATCH.
- EXISTING METAL OVERHEAD DOOR AND BRICK IN-FILL AT ARCHED OPENING TO BE REMOVED. NEW ENTRY DOORS, SIDELIGHTS, AND ARCHED TRANSOMS TO BE PROVIDED TO WATCH NEW MAIN ENTRY.
- PORTION OF EXISTING CONCRETE WALL BELOW HIGH WINDOWS TO BE REMOVED TO ACCOMMODATE NEW FIXED GLASS VIEW PANEL AND TRANSOM.

# PROPOSED SOUTH VIEW - CALLED FRONT

- NEW WINDOWS AND DOORS TO REPLACE AND MATCH EXISTING SHOWN.
- NEW COVERED ENTRANCE TO BREWERY WITH OUTSIDE BAR AND RELATED STORAGE ADDED.
- NEW COVERED BEER GARDEN ADDED. SEE DESCRIPTION OF NEW STRUCTURE ON NEXT PAGE.
- NEW ENCLOSURE OVER EXISTING ACCESS TO BASEMENT MECHANICAL ROOM ADDED. WALLS TO BE OF BRICK SALVAGED FROM THE EXISTING STORAGE SHED. NEW ROOF TO BE GALVALUME METAL ROOFING.