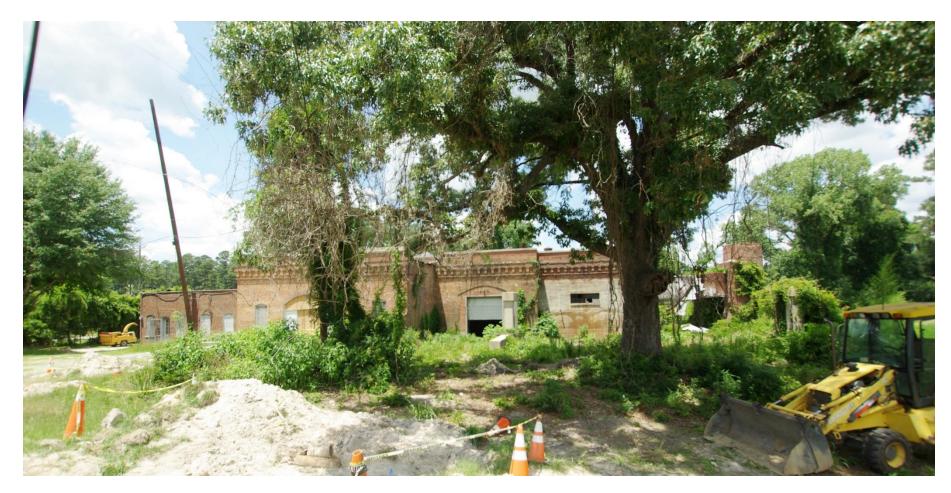

#### **EXISTING SOUTHEAST VIEW – CALLED FRONT RIGHT CORNER**

- EXISTING EXTERIOR CONCRETE PYLONS TO REMAIN.
- PORTION OF EXISTING CONCRETE WALL BELOW HIGH WINDOWS TO BE REMOVED TO ACCOMMODATE NEW FIXED GLASS VIEW PANEL AND TRANSOM.
- EXISTING OVERHEAD DOOR ON EAST WALL TO BE REPLACED WITH NEW ALUMINUM FRAMED GLASS OVERHEAD DOOR.

## **EXISTING NORTHEAST VIEW – CALLED RIGHT REAR CORNER**

- EXISTING SMOKE STACK TO REMAIN.
- EXISTING METAL DUCT FROM THE BUILDING TO THE SMOKE STACK TO BE REMOVED.
- EXISTING METAL FRAMED WINDOWS ON THE NORTH WALL TO BE REPAIRED, REUSED, REFINISHED AND NEW GLASS PROVIDED.
- EXISTING BOARDED UP WINDOWS WILL EITHER BE REPLACED WITH NEW WINDOWS TO MATCH OR BE USED AS NEW DOOR OPENINGS OR IN FILL WITH BRICK WHERE INTERIOR COOLERS WILL BE LOCATED.