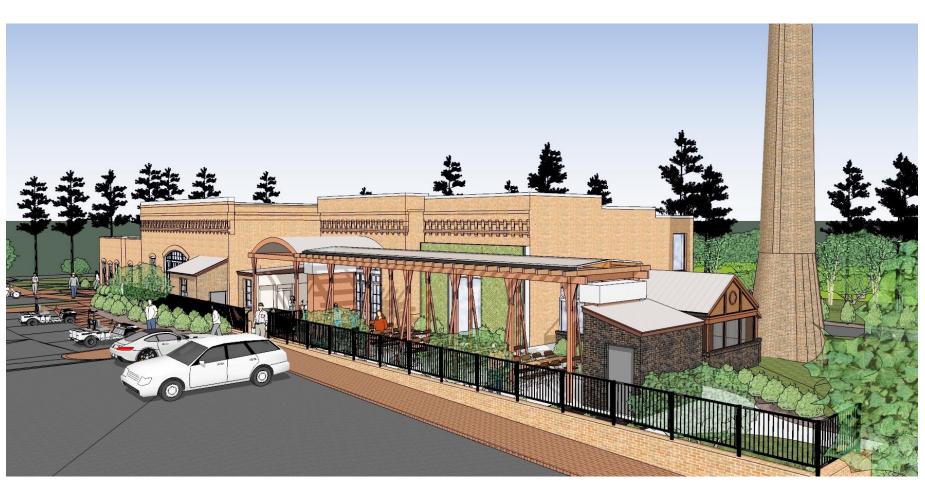

# PROPOSED SOUTH VIEW - CALLED FRONT

- NEW WINDOWS AND DOORS TO REPLACE AND MATCH EXISTING SHOWN.
- NEW COVERED ENTRANCE TO BREWERY WITH OUTSIDE BAR AND RELATED STORAGE ADDED.
- NEW COVERED BEER GARDEN ADDED. SEE DESCRIPTION OF NEW STRUCTURE ON NEXT PAGE.
- NEW ENCLOSURE OVER EXISTING ACCESS TO BASEMENT MECHANICAL ROOM ADDED. WALLS TO BE OF BRICK SALVAGED FROM THE EXISTING STORAGE SHED. NEW ROOF TO BE GALVALUME METAL ROOFING.

## PROPOSED SOUTHEAST VIEW - CALLED FRONT RIGHT CORNER

- NEW ARCHED COVERED ENTRY TO BREWERY AND OUTSIDE BAR ADDED. NEW ROOF WILL BE GALVALUME METAL ROOF.
- NEW BAR STORAGE ADDED. WALLS TO BE OF BRICK SALVAGED FROM THE EXISTING STORAGE SHED. ROOF TO BE GALVALUME METAL ROOFING.
- NEW COVERED BEER GARDEN ADDED. STRUCTURE WILL CONSIST OF CORTEN STEEL COLUMNS AND BEAMS, WOOD TRELLIS, AND PLEXIGLASS ROOF PANELS. INCORPORATING ALL THE NEW STRUCTURE WITH THE EXISTING CONCRETE PYLONS WILL REFLECT THE OLD TRESTLE WHERE COAL DELIVERIES WERE MADE VIA RAILWAY THROUGH OLD TOWN.
- NEW EXTERIOR TOILET FACILITIES ADDED ON THE EAST END OF THE BEER GARDEN. WALLS WILL BE OF BLACK BRICK.
  ROOF WILL BE GALVALUME METAL ROOFING.