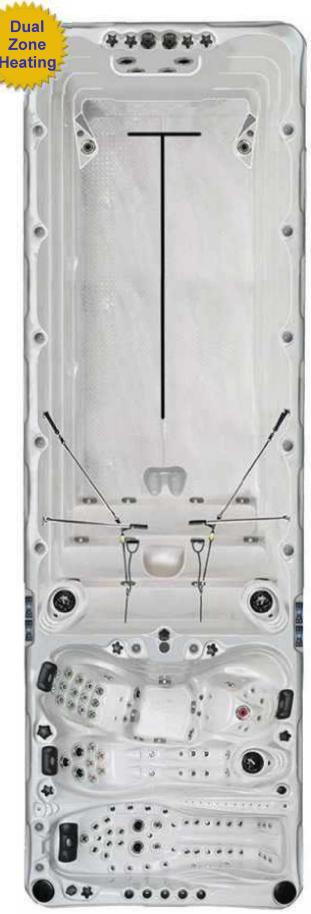

### **Equipment**

2 Seats and 2 Loungers

1 Exercise seat

1 Rowing Kit

104 Massage Jets

4 Turbo Swim Jets

2 Turbo Lifting Jets

1 Five Piece Waterfall (spa side)

2 Five Piece Waterfalls (swim side)

2 Cascading Water Features

4 Swim Jet Air Controls

2 Swim Jet Diverter Valves

2 3,5 Inch Floor Led Lights (swim side)

StarBrite Interior LED Lighting

4 Exterior Corner Panel LED Lights

4 Lighted Luxury Headrests

Ozone Oxidation System

**Ultraviolet Purification System** 

Programmable Filtration System

**Automatic Heating System** 

**Exterior Access Drains** 

#### **Technical**

Capacity Standard: 14,000 I. Dry Weight Standard: 1,650 Kgs

Capacity Deep: 16,000 I. Dry Weight Deep: 1,800 Kgs

Pumps: 6 X 5,0 HP + Wave Pump

Pump 7: Circulation Pump

Pump 8: Air Blower

Filtration: Three 50 sq ft Cartridge Heating System: Hybrid Heating System Control System: 2 X Balboa Electronics Insulation: Poly Urethane "Heat Lock" Triple Layered Shell Construction Maintenance-Free Exterior Cabinet