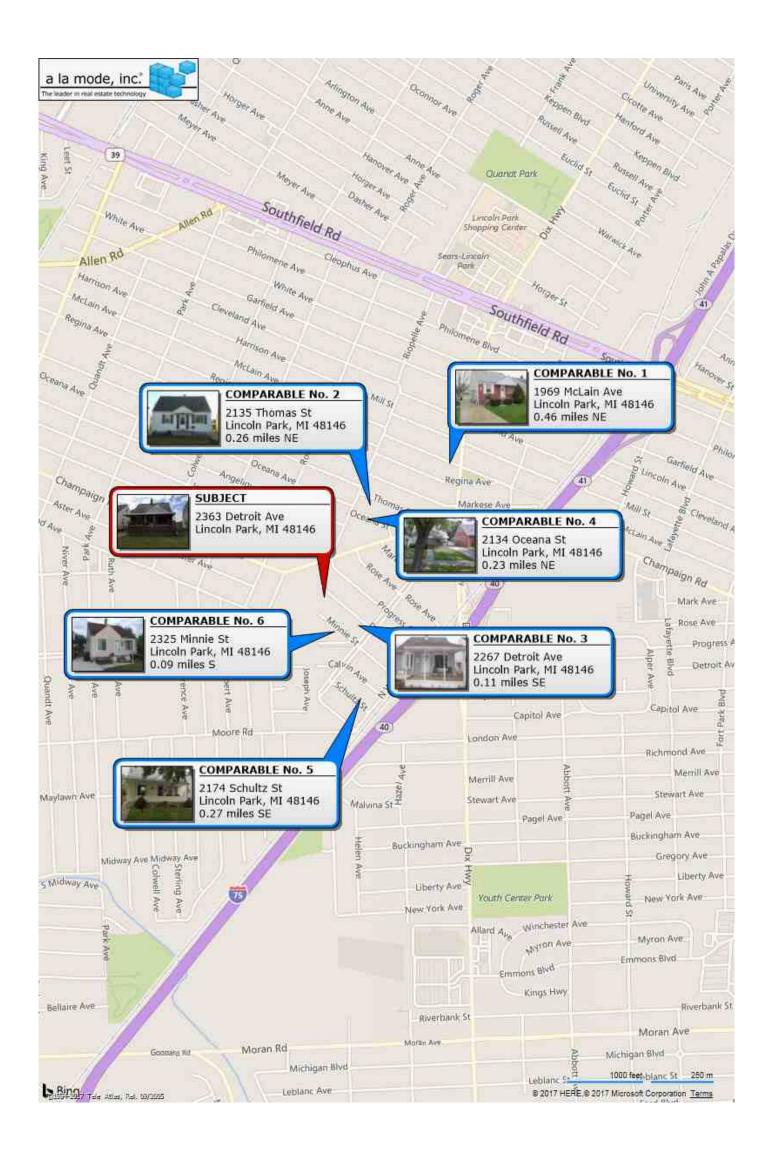

----|---------|----------|-------|
| Property Address | 2363 Detroit Ave        |              |         |          |       |
| City             | Lincoln Park            | County Wayne | State M | Zip Code | 48146 |
| Lender/Client    | Colony American Finance |              |         |          |       |



#### **Location Map**

| Borrower         | Rudalev MI II           |              |          |                |  |
|------------------|-------------------------|--------------|----------|----------------|--|
| Property Address | 2363 Detroit Ave        |              |          |                |  |
| City             | Lincoln Park            | County Wayne | State MI | Zip Code 48146 |  |
| Lender/Client    | Colony American Finance |              |          |                |  |



## **Aerial Map**

| Borrower         | Rudalev MI II           |              |          |                |
|------------------|-------------------------|--------------|----------|----------------|
| Property Address | 2363 Detroit Ave        |              |          |                |
| City             | Lincoln Park            | County Wayne | State MI | Zip Code 48146 |
| Lender/Client    | Colony American Finance |              |          |                |