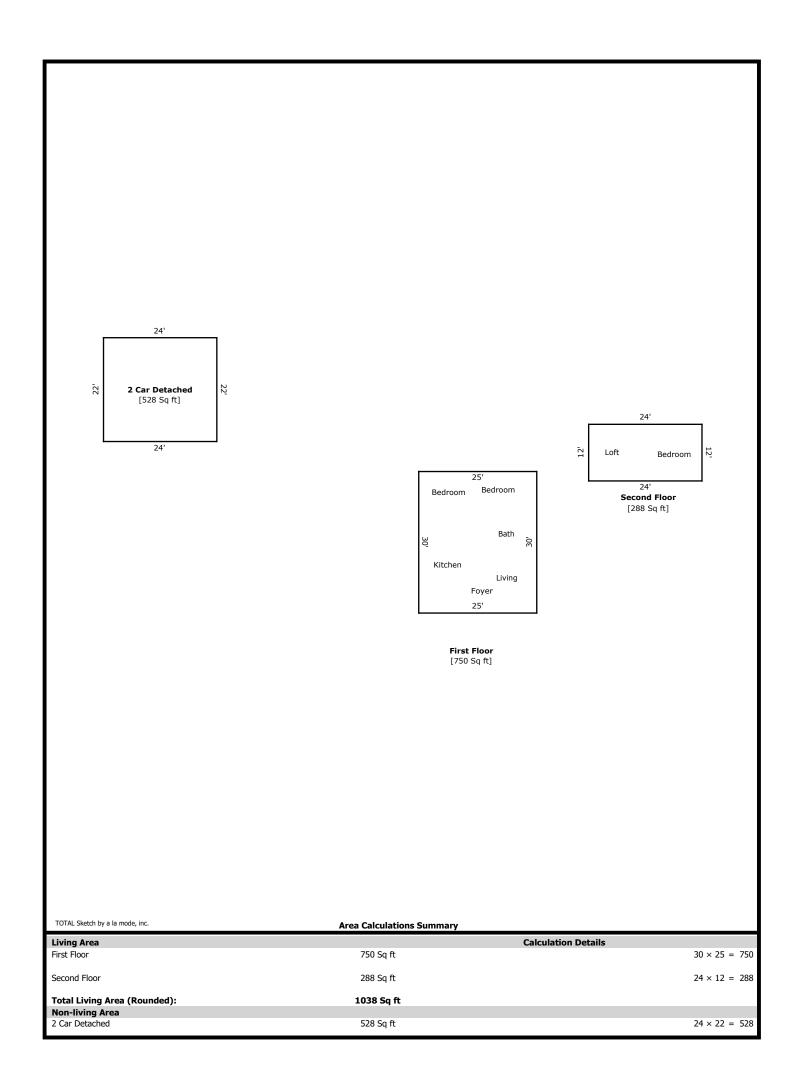

01 12; RE 21 0003 01 12; RE 21 0003 01 12; RE 01 0021MI 01 12; RE 08 0001 03 12;

PRODUCER NAME: Mercer Consumer STREET ADDRESS: 12421 Meredith Drive Urbandale, IA 50398

Producer Code: 26460 Class Code: 73127 Date: 10/12/2016

RE 10 0001 01 12 Page 1 of 1 Copyright 2012, General Star Management Company, Stamford, CT

## **Building Sketch**

| Borrower         | Rudalev MI II           |              |         |          |       |
|------------------|-------------------------|--------------|---------|----------|-------|
| Property Address | 2363 Detroit Ave        |              |         |          |       |
| City             | Lincoln Park            | County Wayne | State M | Zip Code | 48146 |
| Lender/Client    | Colony American Finance |              |         |          |       |



#### **Location Map**

| Borrower         | Rudalev MI II           |              |          |                |  |
|------------------|-------------------------|--------------|----------|----------------|--|
| Property Address | 2363 Detroit Ave        |              |          |                |  |
| City             | Lincoln Park            | County Wayne | State MI | Zip Code 48146 |  |
| Lender/Client    | Colony American Finance |              |          |                |  |



## **Aerial Map**

| Borrower         | Rudalev MI II           |              |          |                |
|------------------|-------------------------|--------------|----------|----------------|
| Property Address | 2363 Detroit Ave        |              |          |                |
| City