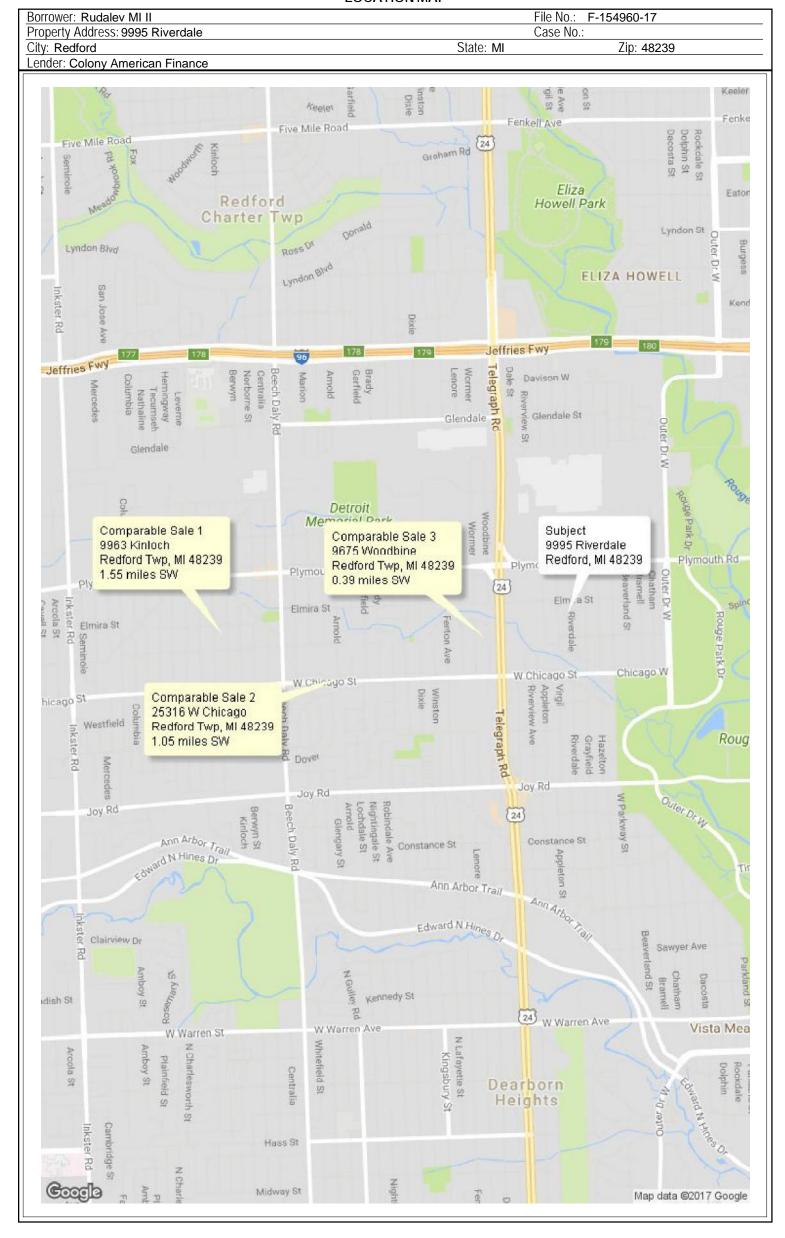

LOOD INFORMATION

Community: TOWNSHIP OF REDFORD

Property is NOT in a FEMA Special Flood Hazard Area

Map Number: 26163C0232E

Panel: 0232E Zone: X

Map Date: 02-02-2012

FIPS: 26163

Source: FEMA DFIRM

### **LEGEND**

= FEMA Special Flood Hazard Area – High Risk

= Moderate and Minimal Risk Areas

Road View:

= Forest = Water

# Sky Flood™

No representations or warranties to any party concerning the content, accuracy or completeness of this flood report, including any warranty of merchantability or fitness for a particular purpose is implied or provided. Visual scaling factors differ between map layers and are separate from flood zone information at marker location. No liability is accepted to any third party for any use or misuse of this flood map or its data.

#### **LOCATION MAP**



File No.: F-154960-17 Borrower: Rudalev MI II

Case No.:

Property Address: 9995 Riverdale
City: Redford
Lender: Colony American Finance State: MI Zip: 48239



| r: Rudalev MI II<br>Address: 9995 Riverdale | File No.: <b>F-154960-17</b> Case No.:                |                     |