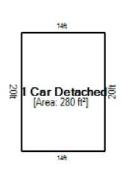

the number of REO listings and explain the trends in listings and sales of foreclosed properties. Summarize the above trends and address the impact on the subject unit and project. **APPRAISER** SUPERVISORY APPRAISER (ONLY IF REQUIRED) Signature Signature Name Tony McIntosh Name Company Name Forsythe Appraisals, LLC Company Name Company Address 100 W. Big Beaver Road, Suite 200 Company Address \_ Troy, MI 48084 State License/Certification #\_ State License/Certification # 1201006442 State MI State Email Address detroit@detroit.forsytheappraisals.com Email Address

### **FLOORPLAN SKETCH**

 Borrower: Rudalev MI II
 File No.: F-154960-17

 Property Address: 9995 Riverdale
 Case No.:

 City: Redford
 State: MI
 Zip: 48239

 Lender: Colony American Finance
 Case No.:
 Cip: 48239

Sketch







14 ft

| Living Area                  | Area Cal                    | culation |        |        |                            |
|------------------------------|-----------------------------|----------|--------|--------|----------------------------|
| FirstFloor                   | 979 ft² First Flor          | or       |        | x      | 1.00 - 979 ft <sup>3</sup> |
| Second Floor                 | 568 ft² □                   | 1ft x    | 8ft x  | 1.00 = | 8 ft <sup>2</sup>          |
| Nonliving Area               |                             | 17ft x   | 25ft x | 1.00 = | 425 ft <sup>2</sup>        |
| 1 Car Detached               | 280 ft²                     | 14ft x   | 39ft x | 1.00 = | 546 ft <sup>2</sup>        |
| Open Porch                   | 66 ft <sup>2</sup> Second F | lo