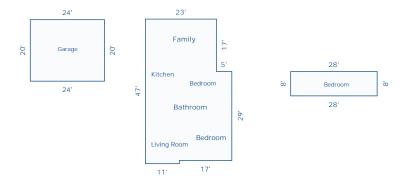

operty Address: 20201 Country Club Dr Case No.: ANS-221445

City: Harper Woods State: MI Zip: 48225-1647

Lender: Colony American Finance



Mechanical

Electric Panel



Mechanical

Furnace



Attic

| Borrower: Rudalev MI I                  | File N    | 0.: 20201country |
|-----------------------------------------|-----------|------------------|
| Property Address: 20201 Country Club Dr | Case      | No.: ANS-221445  |
| City: Harper Woods                      | State: MI | Zip: 48225-1647  |
| Lender: Colony American Finance         |           | •                |



Bedroom



## **FLOORPLAN SKETCH**

File No.: 20201country
Case No.: ANS-221445
Zip: 48225-1647 Borrower: Rudalev MI I Property Address: 20201 Country Club Dr City: Harper Woods Lender: Colony American Finance State: MI



Comments:

| Code                | AREA CALCULA Description              | TIONS SUMMARY               | Net Totals                  |
|---------------------|---------------------------------------|-----------------------------|-----------------------------|
| GLA1<br>GLA2<br>GAR | First Floor<br>Second Floor<br>Garage | 1214.00<br>224.00<br>480.00 | 1214.00<br>224.00<br>480.00 |
| Ne                  | et LIVABLE Area                       | (rounded)                   | 1438                        |

| LIVING A         | REA | BREAKD     | OWN       |
|------------------|-----|------------|-----------|
| Breakd           |     |            | Subtotals |
| minut minut      | -   |            |           |
| First Floor 23.0 | v   | 17.0       | 391.00    |
|                  |     | 29.