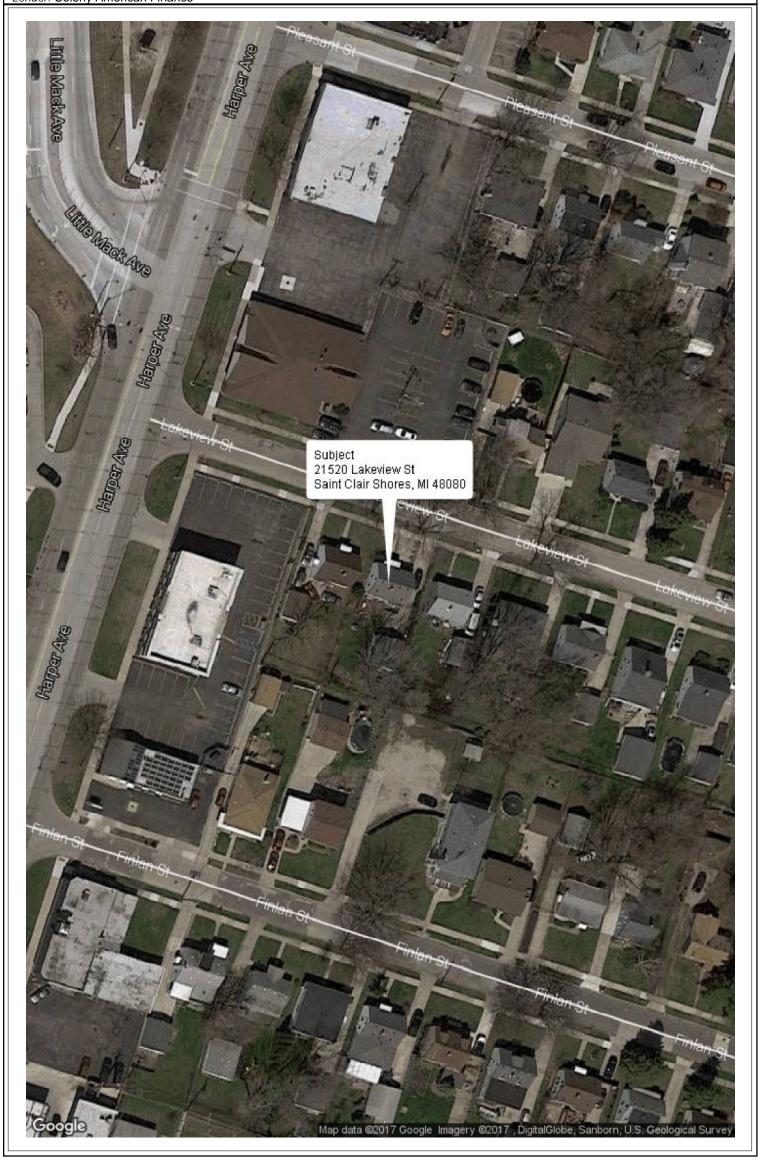

Property Address: 21520 Lakeview St | Cas       | e No.:           |
| City: Saint Clair Shores            | State: MI | Zip: 48080       |
| Lender: Colony American Finance     |           | ·                |



## COMPARABLE SALE #4

21622 Revere St Saint Clair Shores, MI 48080 Sale Date: s06/16;c04/16 Sale Price: \$ 109,800



#### COMPARABLE SALE #5

21628 Lange St Saint Clair Shores, MI 48080 Sale Date: s03/17;c03/17 Sale Price: \$ 114,460



## COMPARABLE SALE #6

21900 Lange St Saint Clair Shores, MI 48080 Sale Date: s05/17;c04/17 Sale Price: \$ 119,900 **FLOORPLAN SKETCH** 



#### LOCATION MAP



## **AERIAL MAP**

State: MI

Borrower: Rudalev Property Address: 21520 Lakeview St City: Saint Clair Shores Lender: Colony American Finance File No.: 170521LA101 Case No.:

Zip: 48080



## Order ID #ANS-221360

# Market Conditions Addendum to the Appraisal Report File No. 170521LA101

| The purpose of this addendum is to provide the lender/client with