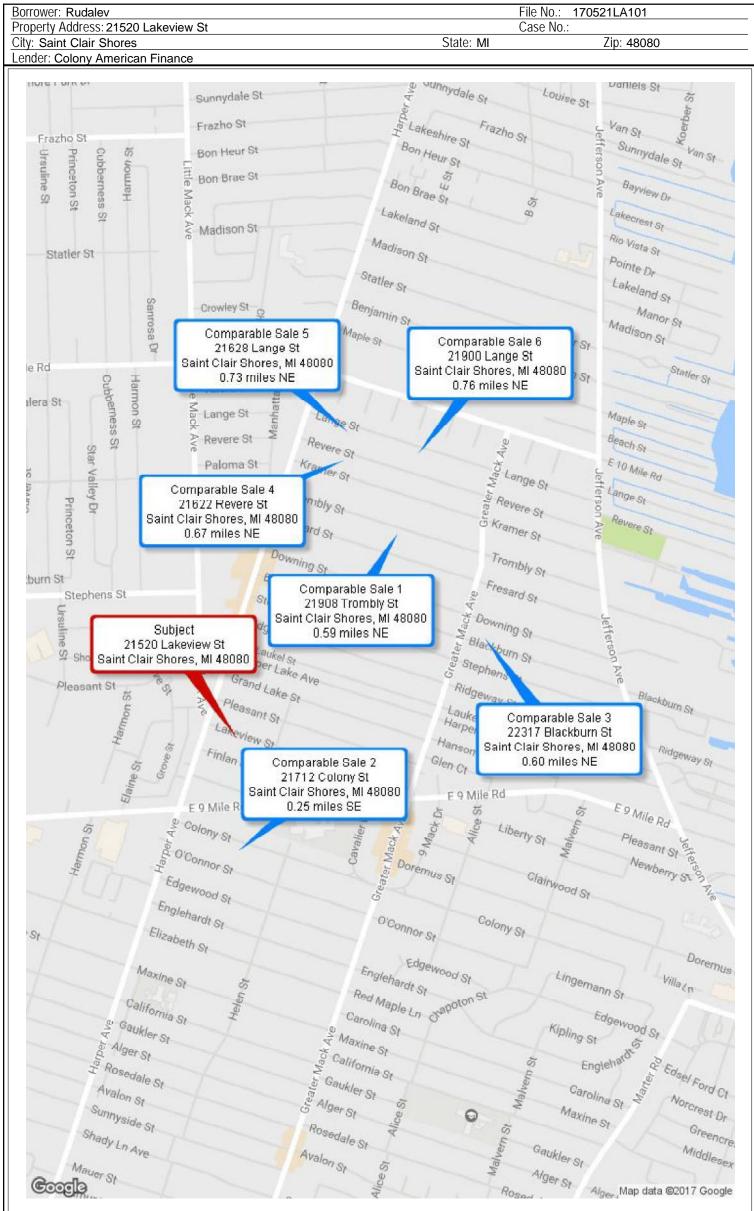

000

## COMPARABLE PROPERTY PHOTO ADDENDUM

| Borrower: Rudalev                   | File      | No.: 170521LA101 |
|-------------------------------------|-----------|------------------|
| Property Address: 21520 Lakeview St | Cas       | e No.:           |
| City: Saint Clair Shores            | State: MI | Zip: 48080       |
| Lender: Colony American Finance     |           | ·                |



## COMPARABLE SALE #4

21622 Revere St Saint Clair Shores, MI 48080 Sale Date: s06/16;c04/16 Sale Price: \$ 109,800



#### COMPARABLE SALE #5

21628 Lange St Saint Clair Shores, MI 48080 Sale Date: s03/17;c03/17 Sale Price: \$ 114,460



## COMPARABLE SALE #6

21900 Lange St Saint Clair Shores, MI 48080 Sale Date: s05/17;c04/17 Sale Price: \$ 119,900 **FLOORPLAN SKETCH** 



#### LOCATION MAP



## **AERIAL MAP**

State: MI

Borrower: Rudalev Property Address: 21520 Lakeview St City: Saint Clair Shores Lender: Colony American Finance File No.: 170521LA101 Case No.:

Zip: 48080



## Order ID #ANS-221360

# Market Conditions Addendum to the Appraisal Report File No. 170521LA101

| The purpose of this addendum is to provide the lender/client with