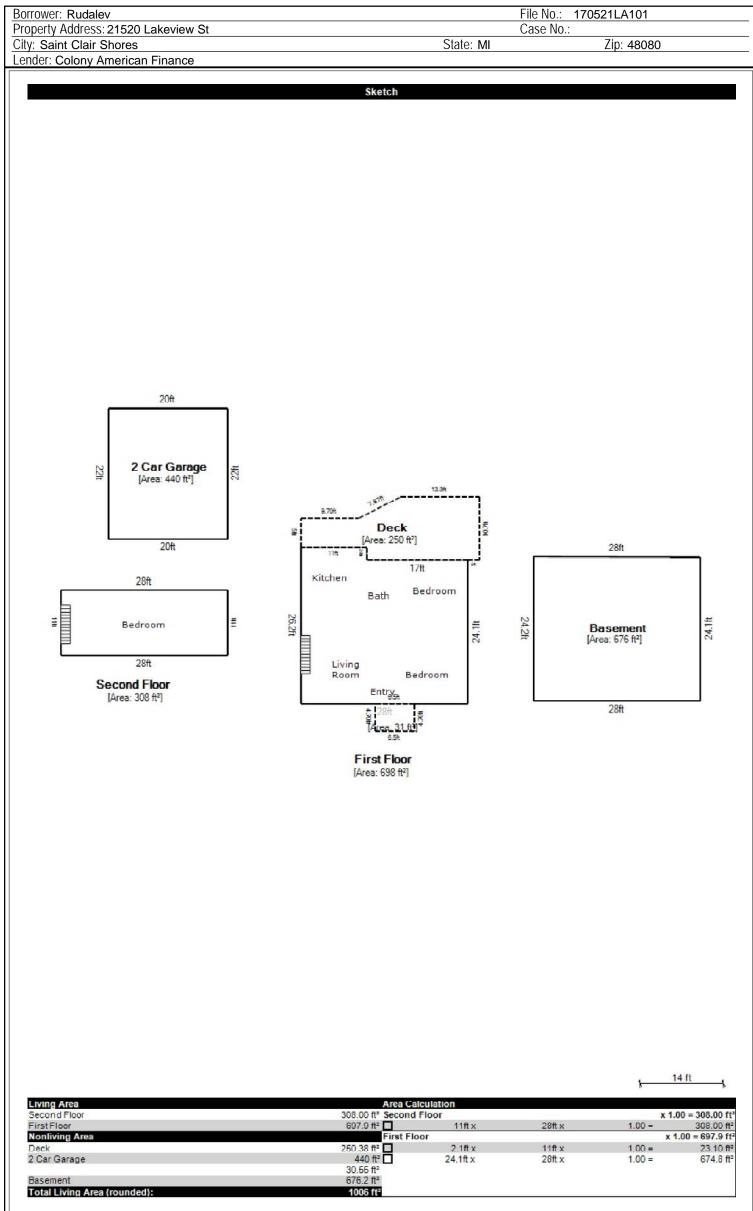

16 Sale Price: \$ 88,000

## COMPARABLE PROPERTY PHOTO ADDENDUM

| Borrower: Rudalev                   | File      | No.: 170521LA101 |
|-------------------------------------|-----------|------------------|
| Property Address: 21520 Lakeview St | Cas       | e No.:           |
| City: Saint Clair Shores            | State: MI | Zip: 48080       |
| Lender: Colony American Finance     |           | ·                |



## COMPARABLE SALE #4

21622 Revere St Saint Clair Shores, MI 48080 Sale Date: s06/16;c04/16 Sale Price: \$ 109,800



#### COMPARABLE SALE #5

21628 Lange St Saint Clair Shores, MI 48080 Sale Date: s03/17;c03/17 Sale Price: \$ 114,460



## COMPARABLE SALE #6

21900 Lange St Saint Clair Shores, MI 48080 Sale Date: s05/17;c04/17 Sale Price: \$ 119,900 **FLOORPLAN SKETCH** 



#### LOCATION MAP



## **AERIAL MAP**

State: MI

Borrower: Rudalev Property Address: 21520 Lakeview St City: Saint Clair Shores Lender: Colony American Finance File No.: 170521LA101 Case No.:

Zip: 48080



## Order ID #ANS-221360

# Market Conditions Addendum to the Appraisal Report File No. 170521LA101

| The purpose of this addendum is to provide the lender/client with