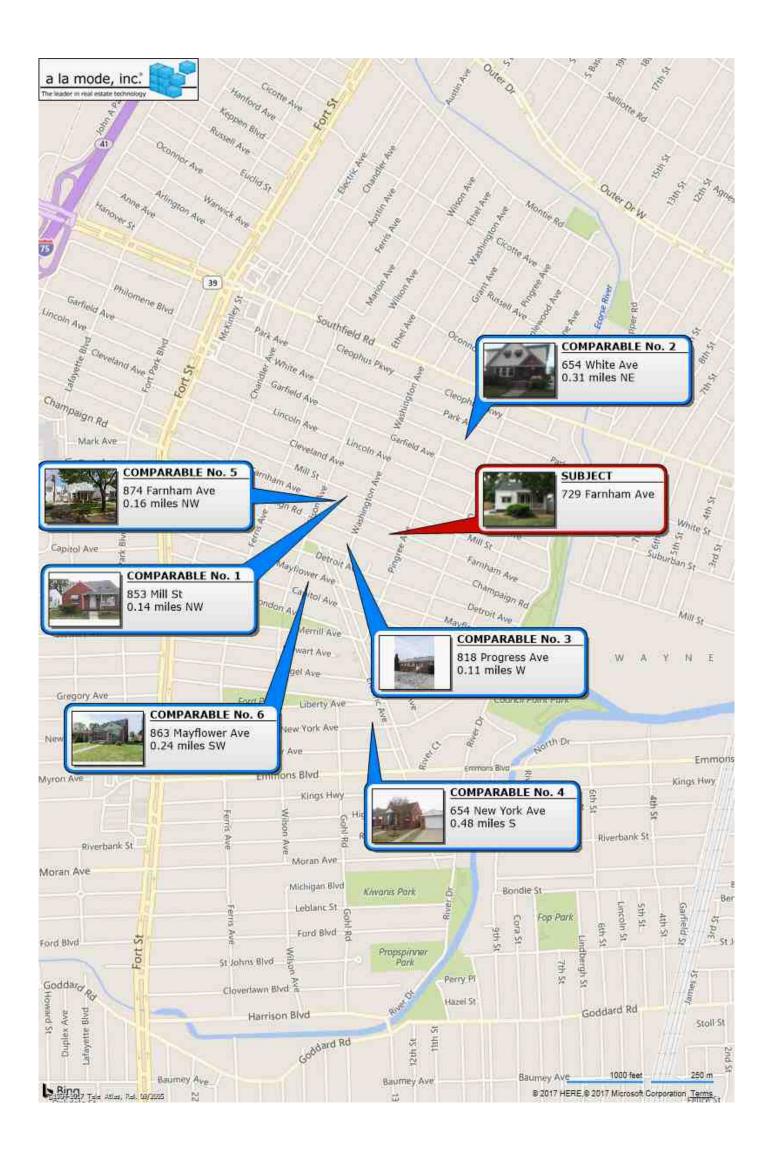

Address | 729 Farnham Ave         |              |          |                       |  |
| City             | Lincoln Park            | County Wayne | State MI | Zip Code <b>48146</b> |  |
| Lender/Client    | Colony American Finance |              |          |                       |  |



### **Location Map**

| Borrower         | Rudalev MI I            |              |          |                       |
|------------------|-------------------------|--------------|----------|-----------------------|
| Property Address | 729 Farnham Ave         |              |          |                       |
| City             | Lincoln Park            | County Wayne | State MI | Zip Code <b>48146</b> |
| Lender/Client    | Colony American Finance |              |          |                       |