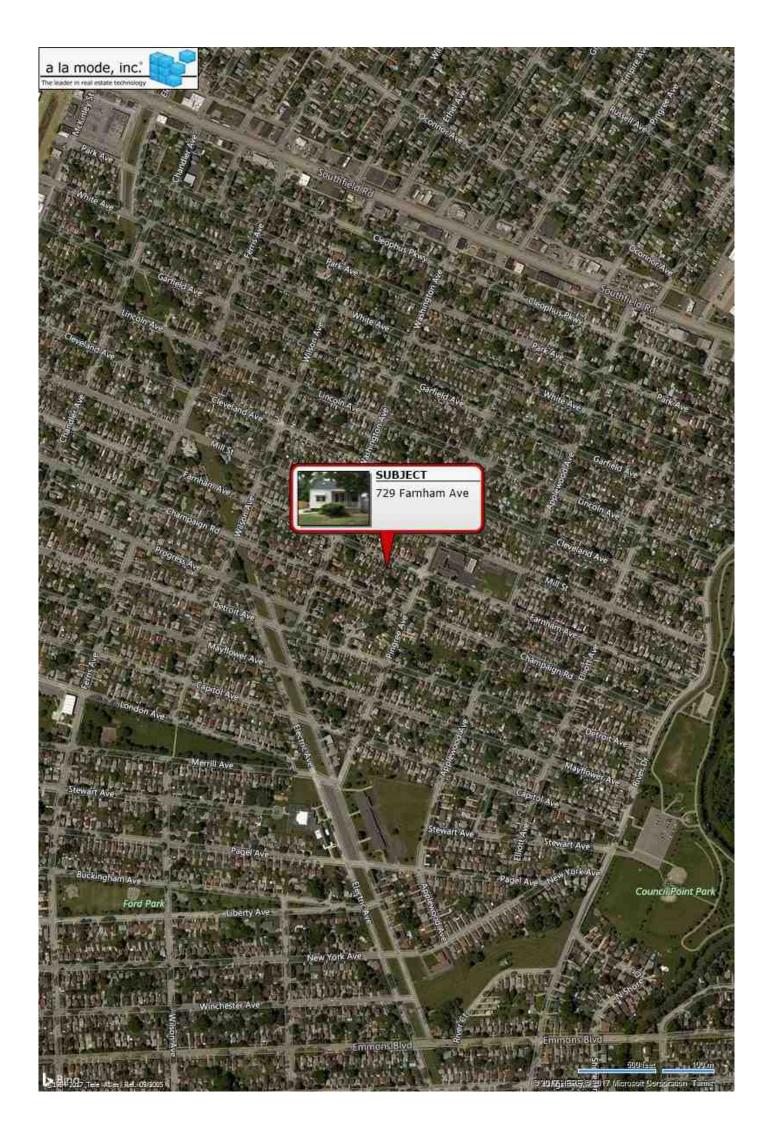

Farnham Ave         |              |          |                       |  |
| City             | Lincoln Park            | County Wayne | State MI | Zip Code <b>48146</b> |  |
| Lender/Client    | Colony American Finance |              |          |                       |  |



# **Location Map**

| Borrower         | Rudalev MI I            |              |          |                       |  |
|------------------|-------------------------|--------------|----------|-----------------------|--|
| Property Address | 729 Farnham Ave         |              |          |                       |  |
| City             | Lincoln Park            | County Wayne | State MI | Zip Code <b>48146</b> |  |
| Lender/Client    | Colony American Finance |              |          |                       |  |



### **Location Map**

| Borrower         | Rudalev MI I            |              |          |                       |
|------------------|-------------------------|--------------|----------|-----------------------|
| Property Address | 729 Farnham Ave         |              |          |                       |
| City             | Lincoln Park            | County Wayne | State MI | Zip Code <b>48146</b> |
| Lender/Client    | Colony American Finance |              |          |                       |