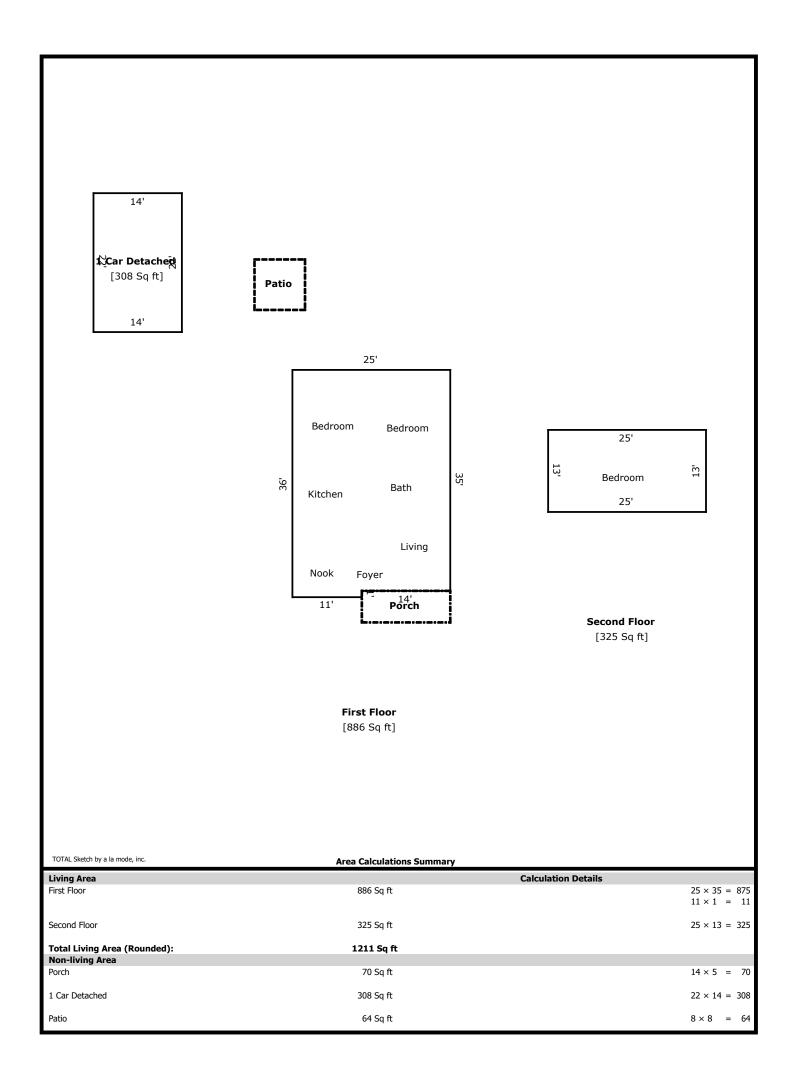

E 01 0021MI 01 12; RE 08 0001 03 12;

PRODUCER NAME: Mercer Consumer STREET ADDRESS: 12421 Meredith Drive Urbandale, IA 50398

Producer Code: 26460 Class Code: 73127 Date: 10/12/2016

RE 10 0001 01 12 Page 1 of 1 Copyright 2012, General Star Management Company, Stamford, CT

# **Building Sketch**

| Borrower         | Rudalev MI I            |              |          |                       |  |
|------------------|-------------------------|--------------|----------|-----------------------|--|
| Property Address | 729 Farnham Ave         |              |          |                       |  |
| City             | Lincoln Park            | County Wayne | State MI | Zip Code <b>48146</b> |  |
| Lender/Client    | Colony American Finance |              |          |                       |  |



# **Location Map**

| Borrower         | Rudalev MI I            |              |          |                       |  |
|------------------|-------------------------|--------------|----------|-----------------------|--|
| Property Address | 729 Farnham Ave         |              |          |                       |  |
| City             | Lincoln Park            | County Wayne | State MI | Zip Code <b>48146</b> |  |
| Lender/Client    | Colony American Finance |              |          |                       |  |



### **Location Map**

| Borrower         | Rudalev MI I            |              |          |                       |
|------------------|-------------------------|--------------|----------|-----------------------|
| Property Address | 729 Farnham Ave         |