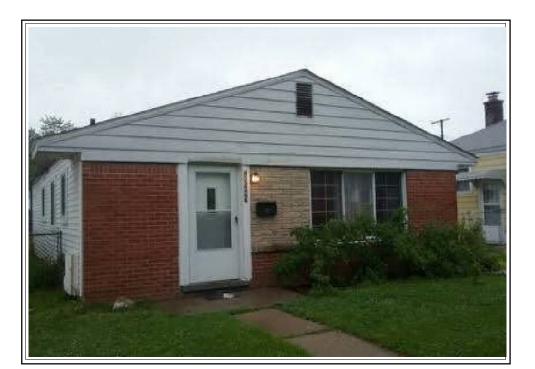

# LOCATED AT:

25247 Dale St Roseville, MI 48066

In my opinion, the market value of the property as of May 25, 2017

is:

\$67,000 Sixty-Seven Thousand Dollars

The attached report contains the description, analysis and supportive data for the conclusions, final opinion of value, descriptive photographs, limiting conditions and appropriate certifications.