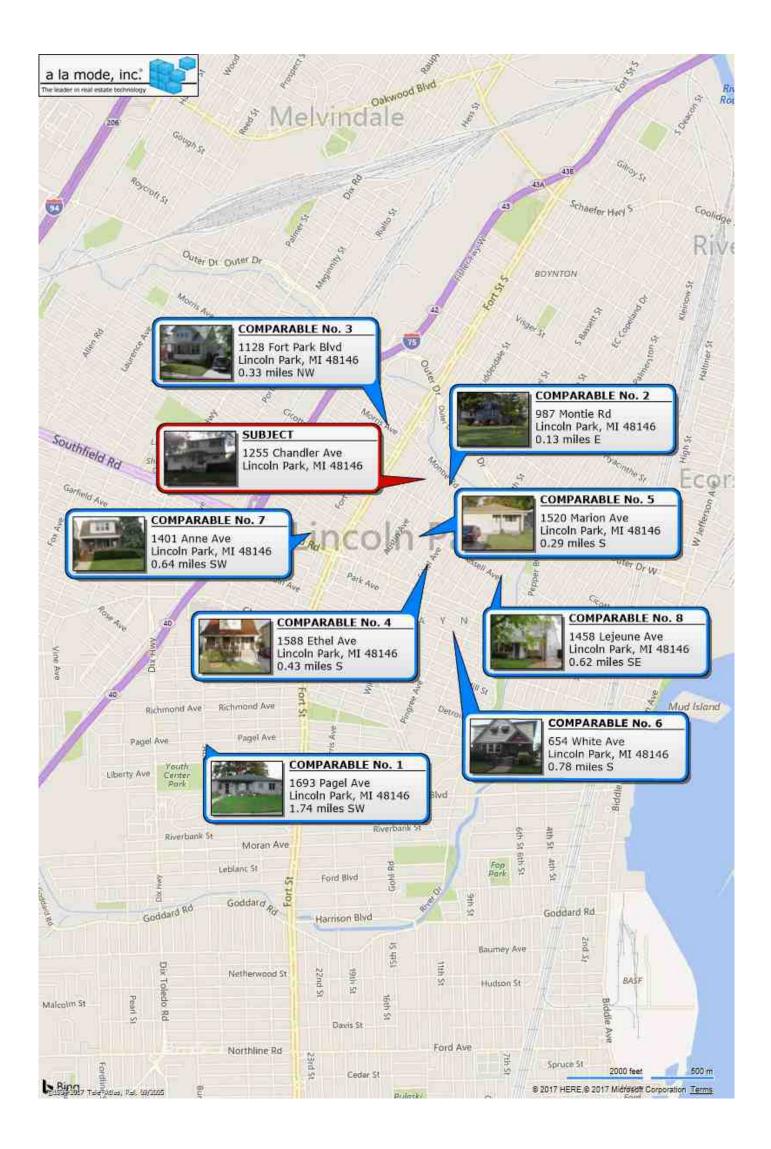

Flight Appraisal

|                                                                                                                                                                                                                                                                                                                                                                                                                                                                                                                                                                                                                                                                                                                                                                                                                                                                                                                                                                                                                                                                                                                                                                                                                                                                                                                                                                                                                                                                                                                                                                                                                                                                                                                                                                                                                                                                                                                                                                                                                                                                                                                                | Uniform Residential                                                                                                                                                                                                                                                                                                                                                                                                                                                                                                                                                                                                                                                                                                                                                                                                                                                                                                                                                                                                                                                                                                                                                                                                                                                                                                                                                                                                                                                                                                                                                                                                                                                                                                                                                                                                                                                                                                                                                                                                                                                                                                            | I Appraisal Report                                                                                                                                                                                                                                                                                                                                                                                                                                                                                                                                                                                                                                                                                                                                                                                                                                                             | ANS-22<br>File # 0517-15                                                                                                                                                                                                                                                                                                             |                                                                                                                                                                                                                                                                                                                                                                                                                                                                                                                                                                                                                                                                                                                                                                                                                                                                                                                                                                                                                                                                                                                                                                                                                                                                                                                                                                                                                                                                                                                                                                                                                                                                                                                                                                                                                                                                                                                                                                                                                                                                                                                                |
|--------------------------------------------------------------------------------------------------------------------------------------------------------------------------------------------------------------------------------------------------------------------------------------------------------------------------------------------------------------------------------------------------------------------------------------------------------------------------------------------------------------------------------------------------------------------------------------------------------------------------------------------------------------------------------------------------------------------------------------------------------------------------------------------------------------------------------------------------------------------------------------------------------------------------------------------------------------------------------------------------------------------------------------------------------------------------------------------------------------------------------------------------------------------------------------------------------------------------------------------------------------------------------------------------------------------------------------------------------------------------------------------------------------------------------------------------------------------------------------------------------------------------------------------------------------------------------------------------------------------------------------------------------------------------------------------------------------------------------------------------------------------------------------------------------------------------------------------------------------------------------------------------------------------------------------------------------------------------------------------------------------------------------------------------------------------------------------------------------------------------------|--------------------------------------------------------------------------------------------------------------------------------------------------------------------------------------------------------------------------------------------------------------------------------------------------------------------------------------------------------------------------------------------------------------------------------------------------------------------------------------------------------------------------------------------------------------------------------------------------------------------------------------------------------------------------------------------------------------------------------------------------------------------------------------------------------------------------------------------------------------------------------------------------------------------------------------------------------------------------------------------------------------------------------------------------------------------------------------------------------------------------------------------------------------------------------------------------------------------------------------------------------------------------------------------------------------------------------------------------------------------------------------------------------------------------------------------------------------------------------------------------------------------------------------------------------------------------------------------------------------------------------------------------------------------------------------------------------------------------------------------------------------------------------------------------------------------------------------------------------------------------------------------------------------------------------------------------------------------------------------------------------------------------------------------------------------------------------------------------------------------------------|--------------------------------------------------------------------------------------------------------------------------------------------------------------------------------------------------------------------------------------------------------------------------------------------------------------------------------------------------------------------------------------------------------------------------------------------------------------------------------------------------------------------------------------------------------------------------------------------------------------------------------------------------------------------------------------------------------------------------------------------------------------------------------------------------------------------------------------------------------------------------------|--------------------------------------------------------------------------------------------------------------------------------------------------------------------------------------------------------------------------------------------------------------------------------------------------------------------------------------|--------------------------------------------------------------------------------------------------------------------------------------------------------------------------------------------------------------------------------------------------------------------------------------------------------------------------------------------------------------------------------------------------------------------------------------------------------------------------------------------------------------------------------------------------------------------------------------------------------------------------------------------------------------------------------------------------------------------------------------------------------------------------------------------------------------------------------------------------------------------------------------------------------------------------------------------------------------------------------------------------------------------------------------------------------------------------------------------------------------------------------------------------------------------------------------------------------------------------------------------------------------------------------------------------------------------------------------------------------------------------------------------------------------------------------------------------------------------------------------------------------------------------------------------------------------------------------------------------------------------------------------------------------------------------------------------------------------------------------------------------------------------------------------------------------------------------------------------------------------------------------------------------------------------------------------------------------------------------------------------------------------------------------------------------------------------------------------------------------------------------------|
| The purpose of this summary appraisal repo                                                                                                                                                                                                                                                                                                                                                                                                                                                                                                                                                                                                                                                                                                                                                                                                                                                                                                                                                                                                                                                                                                                                                                                                                                                                                                                                                                                                                                                                                                                                                                                                                                                                                                                                                                                                                                                                                                                                                                                                                                                                                     | ort is to provide the lender/client with an ac                                                                                                                                                                                                                                                                                                                                                                                                                                                                                                                                                                                                                                                                                                                                                                                                                                                                                                                                                                                                                                                                                                                                                                                                                                                                                                                                                                                                                                                                                                                                                                                                                                                                                                                                                                                                                                                                                                                                                                                                                                                                                 | curate, and adequately supported, opin                                                                                                                                                                                                                                                                                                                                                                                                                                                                                                                                                                                                                                                                                                                                                                                                                                         | nion of the market value                                                                                                                                                                                                                                                                                                             | of the subject property.                                                                                                                                                                                                                                                                                                                                                                                                                                                                                                                                                                                                                                                                                                                                                                                                                                                                                                                                                                                                                                                                                                                                                                                                                                                                                                                                                                                                                                                                                                                                                                                                                                                                                                                                                                                                                                                                                                                                                                                                                                                                                                       |
| Property Address 1255 Chandler Ave                                                                                                                                                                                                                                                                                                                                                                                                                                                                                                                                                                                                                                                                                                                                                                                                                                                                                                                                                                                                                                                                                                                                                                                                                                                                                                                                                                                                                                                                                                                                                                                                                                                                                                                                                                                                                                                                                                                                                                                                                                                                                             |                                                                                                                                                                                                                                                                                                                                                                                                                                                                                                                                                                                                                                                                                                                                                                                                                                                                                                                                                                                                                                                                                                                                                                                                                                                                                                                                                                                                                                                                                                                                                                                                                                                                                                                                                                                                                                                                                                                                                                                                                                                                                                                                | City Lincoln Park                                                                                                                                                                                                                                                                                                                                                                                                                                                                                                                                                                                                                                                                                                                                                                                                                                                              | State MI                                                                                                                                                                                                                                                                                                                             | Zip Code 48146                                                                                                                                                                                                                                                                                                                                                                                                                                                                                                                                                                                                                                                                                                                                                                                                                                                                                                                                                                                                                                                                                                                                                                                                                                                                                                                                                                                                                                                                                                                                                                                                                                                                                                                                                                                                                                                                                                                                                                                                                                                                                                                 |
| Borrower Rudalev MI II                                                                                                                                                                                                                                                                                                                                                                                                                                                                                                                                                                                                                                                                                                                                                                                                                                                                                                                                                                                                                                                                                                                                                                                                                                                                                                                                                                                                                                                                                                                                                                                                                                                                                                                                                                                                                                                                                                                                                                                                                                                                                                         | Owner of Public Record                                                                                                                                                                                                                                                                                                                                                                                                                                                                                                                                                                                                                                                                                                                                                                                                                                                                                                                                                                                                                                                                                                                                                                                                                                                                                                                                                                                                                                                                                                                                                                                                                                                                                                                                                                                                                                                                                                                                                                                                                                                                                                         | Rudalev 2 Llc                                                                                                                                                                                                                                                                                                                                                                                                                                                                                                                                                                                                                                                                                                                                                                                                                                                                  | County Wayne                                                                                                                                                                                                                                                                                                                         |                                                                                                                                                                                                                                                                                                                                                                                                                                                                                                                                                                                                                                                                                                                                                                                                                                                                                                                                                                                                                                                                                                                                                                                                                                                                                                                                                                                                                                                                                                                                                                                                                                                                                                                                                                                                                                                                                                                                                                                                                                                                                                                                |
| · · · · · · · · · · · · · · · · · · ·                                                                                                                                                                                                                                                                                                                                                                                                                                                                                                                                                                                                                                                                                                                                                                                                                                                                                                                                                                                                                                                                                                                                                                                                                                                                                                                                                                                                                                                                                                                                                                                                                                                                                                                                                                                                                                                                                                                                                                                                                                                                                          | Adj Vac Alley also S 22FT of Adj Vac ST Robi                                                                                                                                                                                                                                                                                                                                                                                                                                                                                                                                                                                                                                                                                                                                                                                                                                                                                                                                                                                                                                                                                                                                                                                                                                                                                                                                                                                                                                                                                                                                                                                                                                                                                                                                                                                                                                                                                                                                                                                                                                                                                   |                                                                                                                                                                                                                                                                                                                                                                                                                                                                                                                                                                                                                                                                                                                                                                                                                                                                                |                                                                                                                                                                                                                                                                                                                                      |                                                                                                                                                                                                                                                                                                                                                                                                                                                                                                                                                                                                                                                                                                                                                                                                                                                                                                                                                                                                                                                                                                                                                                                                                                                                                                                                                                                                                                                                                                                                                                                                                                                                                                                                                                                                                                                                                                                                                                                                                                                                                                                                |
| Assessor's Parcel # 45 002 06 0182 000                                                                                                                                                                                                                                                                                                                                                                                                                                                                                                                                                                                                                                                                                                                                                                                                                                                                                                                                                                                                                                                                                                                                                                                                                                                                                                                                                                                                                                                                                                                                                                                                                                                                                                                                                                                                                                                                                                                                                                                                                                                                                         |                                                                                                                                                                                                                                                                                                                                                                                                                                                                                                                                                                                                                                                                                                                                                                                                                                                                                                                                                                                                                                                                                                                                                                                                                                                                                                                                                                                                                                                                                                                                                                                                                                                                                                                                                                                                                                                                                                                                                                                                                                                                                                                                | Tax Year 2016                                                                                                                                                                                                                                                                                                                                                                                                                                                                                                                                                                                                                                                                                                                                                                                                                                                                  | R.E. Taxes \$ 1                                                                                                                                                                                                                                                                                                                      | 1,699                                                                                                                                                                                                                                                                                                                                                                                                                                                                                                                                                                                                                                                                                                                                                                                                                                                                                                                                                                                                                                                                                                                                                                                                                                                                                                                                                                                                                                                                                                                                                                                                                                                                                                                                                                                                                                                                                                                                                                                                                                                                                                                          |
| Neighborhood Name Robinwood Sub No. 1                                                                                                                                                                                                                                                                                                                                                                                                                                                                                                                                                                                                                                                                                                                                                                                                                                                                                                                                                                                                                                                                                                                                                                                                                                                                                                                                                                                                                                                                                                                                                                                                                                                                                                                                                                                                                                                                                                                                                                                                                                                                                          |                                                                                                                                                                                                                                                                                                                                                                                                                                                                                                                                                                                                                                                                                                                                                                                                                                                                                                                                                                                                                                                                                                                                                                                                                                                                                                                                                                                                                                                                                                                                                                                                                                                                                                                                                                                                                                                                                                                                                                                                                                                                                                                                | Map Reference 19804                                                                                                                                                                                                                                                                                                                                                                                                                                                                                                                                                                                                                                                                                                                                                                                                                                                            | Census Tract                                                                                                                                                                                                                                                                                                                         | 5770.00                                                                                                                                                                                                                                                                                                                                                                                                                                                                                                                                                                                                                                                                                                                                                                                                                                                                                                                                                                                                                                                                                                                                                                                                                                                                                                                                                                                                                                                                                                                                                                                                                                                                                                                                                                                                                                                                                                                                                                                                                                                                                                                        |
| Occupant 🗌 Owner 🗌 Tenant 🖂 Vaca                                                                                                                                                                                                                                                                                                                                                                                                                                                                                                                                                                                                                                                                                                                                                                                                                                                                                                                                                                                                                                                                                                                                                                                                                                                                                                                                                                                                                                                                                                                                                                                                                                                                                                                                                                                                                                                                                                                                                                                                                                                                                               | ant Special Assessments \$                                                                                                                                                                                                                                                                                                                                                                                                                                                                                                                                                                                                                                                                                                                                                                                                                                                                                                                                                                                                                                                                                                                                                                                                                                                                                                                                                                                                                                                                                                                                                                                                                                                                                                                                                                                                                                                                                                                                                                                                                                                                                                     | 0 DUI                                                                                                                                                                                                                                                                                                                                                                                                                                                                                                                                                                                                                                                                                                                                                                                                                                                                          | D HOA\$ <b>0</b>                                                                                                                                                                                                                                                                                                                     | ] per year 🔄 per month                                                                                                                                                                                                                                                                                                                                                                                                                                                                                                                                                                                                                                                                                                                                                                                                                                                                                                                                                                                                                                                                                                                                                                                                                                                                                                                                                                                                                                                                                                                                                                                                                                                                                                                                                                                                                                                                                                                                                                                                                                                                                                         |
| Property Rights Appraised 🛛 🔀 Fee Simple                                                                                                                                                                                                                                                                                                                                                                                                                                                                                                                                                                                                                                                                                                                                                                                                                                                                                                                                                                                                                                                                                                                                                                                                                                                                                                                                                                                                                                                                                                                                                                                                                                                                                                                                                                                                                                                                                                                                                                                                                                                                                       | Leasehold Other (describe)                                                                                                                                                                                                                                                                                                                                                                                                                                                                                                                                                                                                                                                                                                                                                                                                                                                                                                                                                                                                                                                                                                                                                                                                                                                                                                                                                                                                                                                                                                                                                                                                                                                                                                                                                                                                                                                                                                                                                                                                                                                                                                     |                                                                                                                                                                                                                                                                                                                                                                                                                                                                                                                                                                                                                                                                                                                                                                                                                                                                                |                                                                                                                                                                                                                                                                                                                                      |                                                                                                                                                                                                                                                                                                                                                                                                                                                                                                                                                                                                                                                                                                                                                                                                                                                                                                                                                                                                                                                                                                                                                                                                                                                                                                                                                                                                                                                                                                                                                                                                                                                                                                                                                                                                                                                                                                                                                                                                                                                                                                                                |
| Assignment Type Durchase Transaction                                                                                                                                                                                                                                                                                                                                                                                                                                                                                                                                                                                                                                                                                                                                                                                                                                                                                                                                                                                                                                                                                                                                                                                                                                                                                                                                                                                                                                                                                                                                                                                                                                                                                                                                                                                                                                                                                                                                                                                                                                                                                           | Refinance Transaction 🛛 Other (de                                                                                                                                                                                                                                                                                                                                                                                                                                                                                                                                                                                                                                                                                                                                                                                                                                                                                                                                                                                                                                                                                                                                                                                                                                                                                                                                                                                                                                                                                                                                                                                                                                                                                                                                                                                                                                                                                                                                                                                                                                                                                              | escribe) Ascertain market value                                                                                                                                                                                                                                                                                                                                                                                                                                                                                                                                                                                                                                                                                                                                                                                                                                                |                                                                                                                                                                                                                                                                                                                                      |                                                                                                                                                                                                                                                                                                                                                                                                                                                                                                                                                                                                                                                                                                                                                                                                                                                                                                                                                                                                                                                                                                                                                                                                                                                                                                                                                                                                                                                                                                                                                                                                                                                                                                                                                                                                                                                                                                                                                                                                                                                                                                                                |
| Lender/Client Colony American Finance                                                                                                                                                                                                                                                                                                                                                                                                                                                                                                                                                                                                                                                                                                                                                                                                                                                                                                                                                                                                                                                                                                                                                                                                                                                                                                                                                                                                                                                                                                                                                                                                                                                                                                                                                                                                                                                                                                                                                                                                                                                                                          | Address 4 Park PI                                                                                                                                                                                                                                                                                                                                                                                                                                                                                                                                                                                                                                                                                                                                                                                                                                                                                                                                                                                                                                                                                                                                                                                                                                                                                                                                                                                                                                                                                                                                                                                                                                                                                                                                                                                                                                                                                                                                                                                                                                                                                                              | aza, Suite 1950, Irvine, CA 92614                                                                                                                                                                                                                                                                                                                                                                                                                                                                                                                                                                                                                                                                                                                                                                                                                                              |                                                                                                                                                                                                                                                                                                                                      |                                                                                                                                                                                                                                                                                                                                                                                                                                                                                                                                                                                                                                                                                                                                                                                                                                                                                                                                                                                                                                                                                                                                                                                                                                                                                                                                                                                                                                                                                                                                                                                                                                                                                                                                                                                                                                                                                                                                                                                                                                                                                                                                |
| Is the subject property currently offered for sale of                                                                                                                                                                                                                                                                                                                                                                                                                                                                                                                                                                                                                                                                                                                                                                                                                                                                                                                                                                                                                                                                                                                                                                                                                                                                                                                                                                                                                                                                                                                                                                                                                                                                                                                                                                                                                                                                                                                                                                                                                                                                          | or has it been offered for sale in the twelve months                                                                                                                                                                                                                                                                                                                                                                                                                                                                                                                                                                                                                                                                                                                                                                                                                                                                                                                                                                                                                                                                                                                                                                                                                                                                                                                                                                                                                                                                                                                                                                                                                                                                                                                                                                                                                                                                                                                                                                                                                                                                           | s prior to the effective date of this appraisa                                                                                                                                                                                                                                                                                                                                                                                                                                                                                                                                                                                                                                                                                                                                                                                                                                 | al?                                                                                                                                                                                                                                                                                                                                  | Yes 🖂 No                                                                                                                                                                                                                                                                                                                                                                                                                                                                                                                                                                                                                                                                                                                                                                                                                                                                                                                                                                                                                                                                                                                                                                                                                                                                                                                                                                                                                                                                                                                                                                                                                                                                                                                                                                                                                                                                                                                                                                                                                                                                                                                       |
| Report data source(s) used, offering price(s), and                                                                                                                                                                                                                                                                                                                                                                                                                                                                                                                                                                                                                                                                                                                                                                                                                                                                                                                                                                                                                                                                                                                                                                                                                                                                                                                                                                                                                                                                                                                                                                                                                                                                                                                                                                                                                                                                                                                                                                                                                                                                             | date(s). Multiple Listing Sources/Pub                                                                                                                                                                                                                                                                                                                                                                                                                                                                                                                                                                                                                                                                                                                                                                                                                                                                                                                                                                                                                                                                                                                                                                                                                                                                                                                                                                                                                                                                                                                                                                                                                                                                                                                                                                                                                                                                                                                                                                                                                                                                                          | lic Records Data. The subject is not c                                                                                                                                                                                                                                                                                                                                                                                                                                                                                                                                                                                                                                                                                                                                                                                                                                         | urrently listed and has no                                                                                                                                                                                                                                                                                                           | t been listed in the past                                                                                                                                                                                                                                                                                                                                                                                                                                                                                                                                                                                                                                                                                                                                                                                                                                                                                                                                                                                                                                                                                                                                                                                                                                                                                                                                                                                                                                                                                                                                                                                                                                                                                                                                                                                                                                                                                                                                                                                                                                                                                                      |
| year.                                                                                                                                                                                                                                                                                                                                                                                                                                                                                                                                                                                                                                                                                                                                                                                                                                                                                                                                                                                                                                                                                                                                                                                                                                                                                                                                                                                                                                                                                                                                                                                                                                                                                                                                                                                                                                                                                                                                                                                                                                                                                                                          |                                                                                                                                                                                                                                                                                                                                                                                                                                                                                                                                                                                                                                                                                                                                                                                                                                                                                                                                                                                                                                                                                                                                                                                                                                                                                                                                                                                                                                                                                                                                                                                                                                                                                                                                                                                                                                                                                                                                                                                                                                                                                                                                |                                                                                                                                                                                                                                                                                                                                                                                                                                                                                                                                                                                                                                                                                                                                                                                                                                                                                |                                                                                                                                                                                                                                                                                                                                      |                                                                                                                                                                                                                                                                                                                                                                                                                                                                                                                                                                                                                                                                                                                                                                                                                                                                                                                                                                                                                                                                                                                                                                                                                                                                                                                                                                                                                                                                                                                                                                                                                                                                                                                                                                                                                                                                                                                                                                                                                                                                                                                                |
| I did did not analyze the contract for                                                                                                                                                                                                                                                                                                                                                                                                                                                                                                                                                                                                                                                                                                                                                                                                                                                                                                                                                                                                                                                                                                                                                                                                                                                                                                                                                                                                                                                                                                                                                                                                                                                                                                                                                                                                                                                                                                                                                                                                                                                                                         | sale for the subject purchase transaction. Explain                                                                                                                                                                                                                                                                                                                                                                                                                                                                                                                                                                                                                                                                                                                                                                                                                                                                                                                                                                                                                                                                                                                                                                                                                                                                                                                                                                                                                                                                                                                                                                                                                                                                                                                                                                                                                                                                                                                                                                                                                                                                             | the results of the analysis of the contract                                                                                                                                                                                                                                                                                                                                                                                                                                                                                                                                                                                                                                                                                                                                                                                                                                    | for sale or why the analysis                                                                                                                                                                                                                                                                                                         | was not                                                                                                                                                                                                                                                                                                                                                                                                                                                                                                                                                                                                                                                                                                                                                                                                                                                                                                                                                                                                                                                                                                                                                                                                                                                                                                                                                                                                                                                                                                                                                                                                                                                                                                                                                                                                                                                                                                                                                                                                                                                                                                                        |
| performed.                                                                                                                                                                                                                                                                                                                                                                                                                                                                                                                                                                                                                                                                                                                                                                                                                                                                                                                                                                                                                                                                                                                                                                                                                                                                                                                                                                                                                                                                                                                                                                                                                                                                                                                                                                                                                                                                                                                                                                                                                                                                                                                     |                                                                                                                                                                                                                                                                                                                                                                                                                                                                                                                                                                                                                                                                                                                                                                                                                                                                                                                                                                                                                                                                                                                                                                                                                                                                                                                                                                                                                                                                                                                                                                                                                                                                                                                                                                                                                                                                                                                                                                                                                                                                                                                                |                                                                                                                                                                                                                                                                                                                                                                                                                                                                                                                                                                                                                                                                                                                                                                                                                                                                                |                                                                                                                                                                                                                                                                                                                                      |                                                                                                                                                                                                                                                                                                                                                                                                                                                                                                                                                                                                                                                                                                                                                                                                                                                                                                                                                                                                                                                                                                                                                                                                                                                                                                                                                                                                                                                                                                                                                                                                                                                                                                                                                                                                                                                                                                                                                                                                                                                                                                                                |
|                                                                                                                                                                                                                                                                                                                                                                                                                                                                                                                                                                                                                                                                                                                                                                                                                                                                                                                                                                                                                                                                                                                                                                                                                                                                                                                                                                                                                                                                                                                                                                                                                                                                                                                                                                                                                                                                                                                                                                                                                                                                                                                                |                                                                                                                                                                                                                                                                                                                                                                                                                                                                                                                                                                                                                                                                                                                                                                                                                                                                                                                                                                                                                                                                                                                                                                                                                                                                                                                                                                                                                                                                                                                                                                                                                                                                                                                                                                                                                                                                                                                                                                                                                                                                                                                                |                                                                                                                                                                                                                                                                                                                                                                                                                                                                                                                                                                                                                                                                                                                                                                                                                                                                                |                                                                                                                                                                                                                                                                                                                                      |                                                                                                                                                                                                                                                                                                                                                                                                                                                                                                                                                                                                                                                                                                                                                                                                                                                                                                                                                                                                                                                                                                                                                                                                                                                                                                                                                                                                                                                                                                                                                                                                                                                                                                                                                                                                                                                                                                                                                                                                                                                                                                                                |
| Contract Price \$ Date of Con                                                                                                                                                                                                                                                                                                                                                                                                                                                                                                                                                                                                                                                                                                                                                                                                                                                                                                                                                                                                                                                                                                                                                                                                                                                                                                                                                                                                                                                                                                                                                                                                                                                                                                                                                                                                                                                                                                                                                                                                                                                                                                  | 113                                                                                                                                                                                                                                                                                                                                                                                                                                                                                                                                                                                                                                                                                                                                                                                                                                                                                                                                                                                                                                                                                                                                                                                                                                                                                                                                                                                                                                                                                                                                                                                                                                                                                                                                                                                                                                                                                                                                                                                                                                                                                                                            | e owner of public record? Yes                                                                                                                                                                                                                                                                                                                                                                                                                                                                                                                                                                                                                                                                                                                                                                                                                                                  | No Data Source(s)                                                                                                                                                                                                                                                                                                                    |                                                                                                                                                                                                                                                                                                                                                                                                                                                                                                                                                                                                                                                                                                                                                                                                                                                                                                                                                                                                                                                                                                                                                                                                                                                                                                                                                                                                                                                                                                                                                                                                                                                                                                                                                                                                                                                                                                                                                                                                                                                                                                                                |
|                                                                                                                                                                                                                                                                                                                                                                                                                                                                                                                                                                                                                                                                                                                                                                                                                                                                                                                                                                                                                                                                                                                                                                                                                                                                                                                                                                                                                                                                                                                                                                                                                                                                                                                                                                                                                                                                                                                                                                                                                                                                                                                                | ale concessions, gift or downpayment assistance,                                                                                                                                                                                                                                                                                                                                                                                                                                                                                                                                                                                                                                                                                                                                                                                                                                                                                                                                                                                                                                                                                                                                                                                                                                                                                                                                                                                                                                                                                                                                                                                                                                                                                                                                                                                                                                                                                                                                                                                                                                                                               | , etc.) to be paid by any party on behalf of                                                                                                                                                                                                                                                                                                                                                                                                                                                                                                                                                                                                                                                                                                                                                                                                                                   | the borrower?                                                                                                                                                                                                                                                                                                                        | 🗌 Yes 📃 No                                                                                                                                                                                                                                                                                                                                                                                                                                                                                                                                                                                                                                                                                                                                                                                                                                                                                                                                                                                                                                                                                                                                                                                                                                                                                                                                                                                                                                                                                                                                                                                                                                                                                                                                                                                                                                                                                                                                                                                                                                                                                                                     |
| If Yes, report the total dollar amount and describe                                                                                                                                                                                                                                                                                                                                                                                                                                                                                                                                                                                                                                                                                                                                                                                                                                                                                                                                                                                                                                                                                                                                                                                                                                                                                                                                                                                                                                                                                                                                                                                                                                                                                                                                                                                                                                                                                                                                                                                                                                                                            | e the items to be paid.                                                                                                                                                                                                                                                                                                                                                                                                                                                                                                                                                                                                                                                                                                                                                                                                                                                                                                                                                                                                                                                                                                                                                                                                                                                                                                                                                                                                                                                                                                                                                                                                                                                                                                                                                                                                                                                                                                                                                                                                                                                                                                        |                                                                                                                                                                                                                                                                                                                                                                                                                                                                                                                                                                                                                                                                                                                                                                                                                                                                                |                                                                                                                                                                                                                                                                                                                                      |                                                                                                                                                                                                                                                                                                                                                                                                                                                                                                                                                                                                                                                                                                                                                                                                                                                                                                                                                                                                                                                                                                                                                                                                                                                                                                                                                                                                                                                                                                                                                                                                                                                                                                                                                                                                                                                                                                                                                                                                                                                                                                                                |
|                                                                                                                                                                                                                                                                                                                                                                                                                                                                                                                                                                                                                                                                                                                                                                                                                                                                                                                                                                                                                                                                                                                                                                                                                                                                                                                                                                                                                                                                                                                                                                                                                                                                                                                                                                                                                                                                                                                                                                                                                                                                                                                                |                                                                                                                                                                                                                                                                                                                                                                                                                                                                                                                                                                                                                                                                                                                                                                                                                                                                                                                                                                                                                                                                                                                                                                                                                                                                                                                                                                                                                                                                                                                                                                                                                                                                                                                                                                                                                                                                                                                                                                                                                                                                                                                                |                                                                                                                                                                                                                                                                                                                                                                                                                                                                                                                                                                                                                                                                                                                                                                                                                                                                                |                                                                                                                                                                                                                                                                                                                                      |                                                                                                                                                                                                                                                                                                                                                                                                                                                                                                                                                                                                                                                                                                                                                                                                                                                                                                                                                                                                                                                                                                                                                                                                                                                                                                                                                                                                                                                                                                                                                                                                                                                                                                                                                                                                                                                                                                                                                                                                                                                                                                                                |
|                                                                                                                                                                                                                                                                                                                                                                                                                                                                                                                                                                                                                                                                                                                                                                                                                                                                                                                                                                                                                                                                                                                                                                                                                                                                                                                                                                                                                                                                                                                                                                                                                                                                                                                                                                                                                                                                                                                                                                                                                                                                                                                                |                                                                                                                                                                                                                                                                                                                                                                                                                                                                                                                                                                                                                                                                                                                                                                                                                                                                                                                                                                                                                                                                                                                                                                                                                                                                                                                                                                                                                                                                                                                                                                                                                                                                                                                                                                                                                                                                                                                                                                                                                                                                                                                                |                                                                                                                                                                                                                                                                                                                                                                                                                                                                                                                                                                                                                                                                                                                                                                                                                                                                                |                                                                                                                                                                                                                                                                                                                                      |                                                                                                                                                                                                                                                                                                                                                                                                                                                                                                                                                                                                                                                                                                                                                                                                                                                                                                                                                                                                                                                                                                                                                                                                                                                                                                                                                                                                                                                                                                                                                                                                                                                                                                                                                                                                                                                                                                                                                                                                                                                                                                                                |
| Note: Race and the racial composition of the                                                                                                                                                                                                                                                                                                                                                                                                                                                                                                                                                                                                                                                                                                                                                                                                                                                                                                                                                                                                                                                                                                                                                                                                                                                                                                                                                                                                                                                                                                                                                                                                                                                                                                                                                                                                                                                                                                                                                                                                                                                                                   | neighborhood are not appraisal factors.                                                                                                                                                                                                                                                                                                                                                                                                                                                                                                                                                                                                                                                                                                                                                                                                                                                                                                                                                                                                                                                                                                                                                                                                                                                                                                                                                                                                                                                                                                                                                                                                                                                                                                                                                                                                                                                                                                                                                                                                                                                                                        |                                                                                                                                                                                                                                                                                                                                                                                                                                                                                                                                                                                                                                                                                                                                                                                                                                                                                |                                                                                                                                                                                                                                                                                                                                      |                                                                                                                                                                                                                                                                                                                                                                                                                                                                                                                                                                                                                                                                                                                                                                                                                                                                                                                                                                                                                                                                                                                                                                                                                                                                                                                                                                                                                                                                                                                                                                                                                                                                                                                                                                                                                                                                                                                                                                                                                                                                                                                                |
| Neighborhood Characteristics                                                                                                                                                                                                                                                                                                                                                                                                                                                                                                                                                                                                                                                                                                                                                                                                                                                                                                                                                                                                                                                                                                                                                                                                                                                                                                                                                                                                                                                                                                                                                                                                                                                                                                                                                                                                                                                                                                                                                                                                                                                                                                   | One-Unit I                                                                                                                                                                                                                                                                                                                                                                                                                                                                                                                                                                                                                                                                                                                                                                                                                                                                                                                                                                                                                                                                                                                                                                                                                                                                                                                                                                                                                                                                                                                                                                                                                                                                                                                                                                                                                                                                                                                                                                                                                                                                                                                     | Housing Trends                                                                                                                                                                                                                                                                                                                                                                                                                                                                                                                                                                                                                                                                                                                                                                                                                                                                 | One-Unit Housing                                                                                                                                                                                                                                                                                                                     | Present Land Use %                                                                                                                                                                                                                                                                                                                                                                                                                                                                                                                                                                                                                                                                                                                                                                                                                                                                                                                                                                                                                                                                                                                                                                                                                                                                                                                                                                                                                                                                                                                                                                                                                                                                                                                                                                                                                                                                                                                                                                                                                                                                                                             |
| Location 🗌 Urban 🛛 Suburban 🗌                                                                                                                                                                                                                                                                                                                                                                                                                                                                                                                                                                                                                                                                                                                                                                                                                                                                                                                                                                                                                                                                                                                                                                                                                                                                                                                                                                                                                                                                                                                                                                                                                                                                                                                                                                                                                                                                                                                                                                                                                                                                                                  | Rural Property Values Increasing                                                                                                                                                                                                                                                                                                                                                                                                                                                                                                                                                                                                                                                                                                                                                                                                                                                                                                                                                                                                                                                                                                                                                                                                                                                                                                                                                                                                                                                                                                                                                                                                                                                                                                                                                                                                                                                                                                                                                                                                                                                                                               | 🖂 Stable 📃 Declining                                                                                                                                                                                                                                                                                                                                                                                                                                                                                                                                                                                                                                                                                                                                                                                                                                                           | PRICE AGE                                                                                                                                                                                                                                                                                                                            | One-Unit 80 %                                                                                                                                                                                                                                                                                                                                                                                                                                                                                                                                                                                                                                                                                                                                                                                                                                                                                                                                                                                                                                                                                                                                                                                                                                                                                                                                                                                                                                                                                                                                                                                                                                                                                                                                                                                                                                                                                                                                                                                                                                                                                                                  |
| Built-Up 🛛 Over 75% 🗌 25-75% 🗌                                                                                                                                                                                                                                                                                                                                                                                                                                                                                                                                                                                                                                                                                                                                                                                                                                                                                                                                                                                                                                                                                                                                                                                                                                                                                                                                                                                                                                                                                                                                                                                                                                                                                                                                                                                                                                                                                                                                                                                                                                                                                                 | Under 25% Demand/Supply Shortage                                                                                                                                                                                                                                                                                                                                                                                                                                                                                                                                                                                                                                                                                                                                                                                                                                                                                                                                                                                                                                                                                                                                                                                                                                                                                                                                                                                                                                                                                                                                                                                                                                                                                                                                                                                                                                                                                                                                                                                                                                                                                               | In Balance Over Supply                                                                                                                                                                                                                                                                                                                                                                                                                                                                                                                                                                                                                                                                                                                                                                                                                                                         | \$ (000) (yrs)                                                                                                                                                                                                                                                                                                                       | 2-4 Unit %                                                                                                                                                                                                                                                                                                                                                                                                                                                                                                                                                                                                                                                                                                                                                                                                                                                                                                                                                                                                                                                                                                                                                                                                                                                                                                                                                                                                                                                                                                                                                                                                                                                                                                                                                                                                                                                                                                                                                                                                                                                                                                                     |
| Growth 🗌 Rapid 🖂 Stable 🗌                                                                                                                                                                                                                                                                                                                                                                                                                                                                                                                                                                                                                                                                                                                                                                                                                                                                                                                                                                                                                                                                                                                                                                                                                                                                                                                                                                                                                                                                                                                                                                                                                                                                                                                                                                                                                                                                                                                                                                                                                                                                                                      | Slow Marketing Time 🔀 Under 3 mt                                                                                                                                                                                                                                                                                                                                                                                                                                                                                                                                                                                                                                                                                                                                                                                                                                                                                                                                                                                                                                                                                                                                                                                                                                                                                                                                                                                                                                                                                                                                                                                                                                                                                                                                                                                                                                                                                                                                                                                                                                                                                               |                                                                                                                                                                                                                                                                                                                                                                                                                                                                                                                                                                                                                                                                                                                                                                                                                                                                                | 13 Low 8                                                                                                                                                                                                                                                                                                                             | Multi-Family %                                                                                                                                                                                                                                                                                                                                                                                                                                                                                                                                                                                                                                                                                                                                                                                                                                                                                                                                                                                                                                                                                                                                                                                                                                                                                                                                                                                                                                                                                                                                                                                                                                                                                                                                                                                                                                                                                                                                                                                                                                                                                                                 |
| Neighborhood Boundaries The subject's n                                                                                                                                                                                                                                                                                                                                                                                                                                                                                                                                                                                                                                                                                                                                                                                                                                                                                                                                                                                                                                                                                                                                                                                                                                                                                                                                                                                                                                                                                                                                                                                                                                                                                                                                                                                                                                                                                                                                                                                                                                                                                        | eighborhood is located north of Goddard Rd,                                                                                                                                                                                                                                                                                                                                                                                                                                                                                                                                                                                                                                                                                                                                                                                                                                                                                                                                                                                                                                                                                                                                                                                                                                                                                                                                                                                                                                                                                                                                                                                                                                                                                                                                                                                                                                                                                                                                                                                                                                                                                    |                                                                                                                                                                                                                                                                                                                                                                                                                                                                                                                                                                                                                                                                                                                                                                                                                                                                                | 106 High 101                                                                                                                                                                                                                                                                                                                         | Commercial 10 %                                                                                                                                                                                                                                                                                                                                                                                                                                                                                                                                                                                                                                                                                                                                                                                                                                                                                                                                                                                                                                                                                                                                                                                                                                                                                                                                                                                                                                                                                                                                                                                                                                                                                                                                                                                                                                                                                                                                                                                                                                                                                                                |
| and west of Ecorse.                                                                                                                                                                                                                                                                                                                                                                                                                                                                                                                                                                                                                                                                                                                                                                                                                                                                                                                                                                                                                                                                                                                                                                                                                                                                                                                                                                                                                                                                                                                                                                                                                                                                                                                                                                                                                                                                                                                                                                                                                                                                                                            |                                                                                                                                                                                                                                                                                                                                                                                                                                                                                                                                                                                                                                                                                                                                                                                                                                                                                                                                                                                                                                                                                                                                                                                                                                                                                                                                                                                                                                                                                                                                                                                                                                                                                                                                                                                                                                                                                                                                                                                                                                                                                                                                | ,                                                                                                                                                                                                                                                                                                                                                                                                                                                                                                                                                                                                                                                                                                                                                                                                                                                                              | 70 Pred. 87                                                                                                                                                                                                                                                                                                                          | Other 10 %                                                                                                                                                                                                                                                                                                                                                                                                                                                                                                                                                                                                                                                                                                                                                                                                                                                                                                                                                                                                                                                                                                                                                                                                                                                                                                                                                                                                                                                                                                                                                                                                                                                                                                                                                                                                                                                                                                                                                                                                                                                                                                                     |
|                                                                                                                                                                                                                                                                                                                                                                                                                                                                                                                                                                                                                                                                                                                                                                                                                                                                                                                                                                                                                                                                                                                                                                                                                                                                                                                                                                                                                                                                                                                                                                                                                                                                                                                                                                                                                                                                                                                                                                                                                                                                                                                                | ocated in a single family area containing prop                                                                                                                                                                                                                                                                                                                                                                                                                                                                                                                                                                                                                                                                                                                                                                                                                                                                                                                                                                                                                                                                                                                                                                                                                                                                                                                                                                                                                                                                                                                                                                                                                                                                                                                                                                                                                                                                                                                                                                                                                                                                                 | erties of various age and utility. The e                                                                                                                                                                                                                                                                                                                                                                                                                                                                                                                                                                                                                                                                                                                                                                                                                                       | conomic base of the com                                                                                                                                                                                                                                                                                                              |                                                                                                                                                                                                                                                                                                                                                                                                                                                                                                                                                                                                                                                                                                                                                                                                                                                                                                                                                                                                                                                                                                                                                                                                                                                                                                                                                                                                                                                                                                                                                                                                                                                                                                                                                                                                                                                                                                                                                                                                                                                                                                                                |
|                                                                                                                                                                                                                                                                                                                                                                                                                                                                                                                                                                                                                                                                                                                                                                                                                                                                                                                                                                                                                                                                                                                                                                                                                                                                                                                                                                                                                                                                                                                                                                                                                                                                                                                                                                                                                                                                                                                                                                                                                                                                                                                                | d access to schools, shopping, and employme                                                                                                                                                                                                                                                                                                                                                                                                                                                                                                                                                                                                                                                                                                                                                                                                                                                                                                                                                                                                                                                                                                                                                                                                                                                                                                                                                                                                                                                                                                                                                                                                                                                                                                                                                                                                                                                                                                                                                                                                                                                                                    |                                                                                                                                                                                                                                                                                                                                                                                                                                                                                                                                                                                                                                                                                                                                                                                                                                                                                |                                                                                                                                                                                                                                                                                                                                      |                                                                                                                                                                                                                                                                                                                                                                                                                                                                                                                                                                                                                                                                                                                                                                                                                                                                                                                                                                                                                                                                                                                                                                                                                                                                                                                                                                                                                                                                                                                                                                                                                                                                                                                                                                                                                                                                                                                                                                                                                                                                                                                                |
| appeal. The "other" land use is for parks, sc                                                                                                                                                                                                                                                                                                                                                                                                                                                                                                                                                                                                                                                                                                                                                                                                                                                                                                                                                                                                                                                                                                                                                                                                                                                                                                                                                                                                                                                                                                                                                                                                                                                                                                                                                                                                                                                                                                                                                                                                                                                                                  |                                                                                                                                                                                                                                                                                                                                                                                                                                                                                                                                                                                                                                                                                                                                                                                                                                                                                                                                                                                                                                                                                                                                                                                                                                                                                                                                                                                                                                                                                                                                                                                                                                                                                                                                                                                                                                                                                                                                                                                                                                                                                                                                |                                                                                                                                                                                                                                                                                                                                                                                                                                                                                                                                                                                                                                                                                                                                                                                                                                                                                |                                                                                                                                                                                                                                                                                                                                      | · · · · · · · · · · · · · · · · · · ·                                                                                                                                                                                                                                                                                                                                                                                                                                                                                                                                                                                                                                                                                                                                                                                                                                                                                                                                                                                                                                                                                                                                                                                                                                                                                                                                                                                                                                                                                                                                                                                                                                                                                                                                                                                                                                                                                                                                                                                                                                                                                          |
| Market Conditions (including support for the above                                                                                                                                                                                                                                                                                                                                                                                                                                                                                                                                                                                                                                                                                                                                                                                                                                                                                                                                                                                                                                                                                                                                                                                                                                                                                                                                                                                                                                                                                                                                                                                                                                                                                                                                                                                                                                                                                                                                                                                                                                                                             |                                                                                                                                                                                                                                                                                                                                                                                                                                                                                                                                                                                                                                                                                                                                                                                                                                                                                                                                                                                                                                                                                                                                                                                                                                                                                                                                                                                                                                                                                                                                                                                                                                                                                                                                                                                                                                                                                                                                                                                                                                                                                                                                | s are based on RealcompMLS study of                                                                                                                                                                                                                                                                                                                                                                                                                                                                                                                                                                                                                                                                                                                                                                                                                                            | f the entire neighborhood                                                                                                                                                                                                                                                                                                            | for trends in the past 1                                                                                                                                                                                                                                                                                                                                                                                                                                                                                                                                                                                                                                                                                                                                                                                                                                                                                                                                                                                                                                                                                                                                                                                                                                                                                                                                                                                                                                                                                                                                                                                                                                                                                                                                                                                                                                                                                                                                                                                                                                                                                                       |
|                                                                                                                                                                                                                                                                                                                                                                                                                                                                                                                                                                                                                                                                                                                                                                                                                                                                                                                                                                                                                                                                                                                                                                                                                                                                                                                                                                                                                                                                                                                                                                                                                                                                                                                                                                                                                                                                                                                                                                                                                                                                                                                                | neighborhood which includes the subject's ma                                                                                                                                                                                                                                                                                                                                                                                                                                                                                                                                                                                                                                                                                                                                                                                                                                                                                                                                                                                                                                                                                                                                                                                                                                                                                                                                                                                                                                                                                                                                                                                                                                                                                                                                                                                                                                                                                                                                                                                                                                                                                   |                                                                                                                                                                                                                                                                                                                                                                                                                                                                                                                                                                                                                                                                                                                                                                                                                                                                                |                                                                                                                                                                                                                                                                                                                                      |                                                                                                                                                                                                                                                                                                                                                                                                                                                                                                                                                                                                                                                                                                                                                                                                                                                                                                                                                                                                                                                                                                                                                                                                                                                                                                                                                                                                                                                                                                                                                                                                                                                                                                                                                                                                                                                                                                                                                                                                                                                                                                                                |
| market. See 1004mc for the subject's market                                                                                                                                                                                                                                                                                                                                                                                                                                                                                                                                                                                                                                                                                                                                                                                                                                                                                                                                                                                                                                                                                                                                                                                                                                                                                                                                                                                                                                                                                                                                                                                                                                                                                                                                                                                                                                                                                                                                                                                                                                                                                    |                                                                                                                                                                                                                                                                                                                                                                                                                                                                                                                                                                                                                                                                                                                                                                                                                                                                                                                                                                                                                                                                                                                                                                                                                                                                                                                                                                                                                                                                                                                                                                                                                                                                                                                                                                                                                                                                                                                                                                                                                                                                                                                                | <b>33333333333333333333333333333333333333333333333333333333333333333333333333333333333333333333333333333333333333333333333333333333333333333333333333333333333333333333333333333333333333333333333333333333333333333333333333333333333333333333333333333333333333333333333333333333333333333333333333333333333333333333333333333</b> - <b>33</b> - <b>3</b>                                                                                                                                                                                                                                                                                                                                                                                                                                                                                                                    | <b>,</b>                                                                                                                                                                                                                                                                                                                             |                                                                                                                                                                                                                                                                                                                                                                                                                                                                                                                                                                                                                                                                                                                                                                                                                                                                                                                                                                                                                                                                                                                                                                                                                                                                                                                                                                                                                                                                                                                                                                                                                                                                                                                                                                                                                                                                                                                                                                                                                                                                                                                                |
| Dimensions 52x113                                                                                                                                                                                                                                                                                                                                                                                                                                                                                                                                                                                                                                                                                                                                                                                                                                                                                                                                                                                                                                                                                                                                                                                                                                                                                                                                                                                                                                                                                                                                                                                                                                                                                                                                                                                                                                                                                                                                                                                                                                                                                                              | Area 5876 sf                                                                                                                                                                                                                                                                                                                                                                                                                                                                                                                                                                                                                                                                                                                                                                                                                                                                                                                                                                                                                                                                                                                                                                                                                                                                                                                                                                                                                                                                                                                                                                                                                                                                                                                                                                                                                                                                                                                                                                                                                                                                                                                   | Shape Rectangular                                                                                                                                                                                                                                                                                                                                                                                                                                                                                                                                                                                                                                                                                                                                                                                                                                                              | View <b>N</b> ;                                                                                                                                                                                                                                                                                                                      | Res                                                                                                                                                                                                                                                                                                                                                                                                                                                                                                                                                                                                                                                                                                                                                                                                                                                                                                                                                                                                                                                                                                                                                                                                                                                                                                                                                                                                                                                                                                                                                                                                                                                                                                                                                                                                                                                                                                                                                                                                                                                                                                                            |
| Specific Zoning Classification R-1                                                                                                                                                                                                                                                                                                                                                                                                                                                                                                                                                                                                                                                                                                                                                                                                                                                                                                                                                                                                                                                                                                                                                                                                                                                                                                                                                                                                                                                                                                                                                                                                                                                                                                                                                                                                                                                                                                                                                                                                                                                                                             |                                                                                                                                                                                                                                                                                                                                                                                                                                                                                                                                                                                                                                                                                                                                                                                                                                                                                                                                                                                                                                                                                                                                                                                                                                                                                                                                                                                                                                                                                                                                                                                                                                                                                                                                                                                                                                                                                                                                                                                                                                                                                                                                | Single Family Residential                                                                                                                                                                                                                                                                                                                                                                                                                                                                                                                                                                                                                                                                                                                                                                                                                                                      |                                                                                                                                                                                                                                                                                                                                      | 1.63,                                                                                                                                                                                                                                                                                                                                                                                                                                                                                                                                                                                                                                                                                                                                                                                                                                                                                                                                                                                                                                                                                                                                                                                                                                                                                                                                                                                                                                                                                                                                                                                                                                                                                                                                                                                                                                                                                                                                                                                                                                                                                                                          |
| · · · ·                                                                                                                                                                                                                                                                                                                                                                                                                                                                                                                                                                                                                                                                                                                                                                                                                                                                                                                                                                                                                                                                                                                                                                                                                                                                                                                                                                                                                                                                                                                                                                                                                                                                                                                                                                                                                                                                                                                                                                                                                                                                                                                        | conforming (Grandfathered Use) No Zonin                                                                                                                                                                                                                                                                                                                                                                                                                                                                                                                                                                                                                                                                                                                                                                                                                                                                                                                                                                                                                                                                                                                                                                                                                                                                                                                                                                                                                                                                                                                                                                                                                                                                                                                                                                                                                                                                                                                                                                                                                                                                                        | ig 🗌 Illegal (describe)                                                                                                                                                                                                                                                                                                                                                                                                                                                                                                                                                                                                                                                                                                                                                                                                                                                        |                                                                                                                                                                                                                                                                                                                                      |                                                                                                                                                                                                                                                                                                                                                                                                                                                                                                                                                                                                                                                                                                                                                                                                                                                                                                                                                                                                                                                                                                                                                                                                                                                                                                                                                                                                                                                                                                                                                                                                                                                                                                                                                                                                                                                                                                                                                                                                                                                                                                                                |
|                                                                                                                                                                                                                                                                                                                                                                                                                                                                                                                                                                                                                                                                                                                                                                                                                                                                                                                                                                                                                                                                                                                                                                                                                                                                                                                                                                                                                                                                                                                                                                                                                                                                                                                                                                                                                                                                                                                                                                                                                                                                                                                                | s improved (or as proposed per plans and specific                                                                                                                                                                                                                                                                                                                                                                                                                                                                                                                                                                                                                                                                                                                                                                                                                                                                                                                                                                                                                                                                                                                                                                                                                                                                                                                                                                                                                                                                                                                                                                                                                                                                                                                                                                                                                                                                                                                                                                                                                                                                              |                                                                                                                                                                                                                                                                                                                                                                                                                                                                                                                                                                                                                                                                                                                                                                                                                                                                                | Yes 🗌 No If No, des                                                                                                                                                                                                                                                                                                                  | scribe                                                                                                                                                                                                                                                                                                                                                                                                                                                                                                                                                                                                                                                                                                                                                                                                                                                                                                                                                                                                                                                                                                                                                                                                                                                                                                                                                                                                                                                                                                                                                                                                                                                                                                                                                                                                                                                                                                                                                                                                                                                                                                                         |
|                                                                                                                                                                                                                                                                                                                                                                                                                                                                                                                                                                                                                                                                                                                                                                                                                                                                                                                                                                                                                                                                                                                                                                                                                                                                                                                                                                                                                                                                                                                                                                                                                                                                                                                                                                                                                                                                                                                                                                                                                                                                                                                                | <u> </u>                                                                                                                                                                                                                                                                                                                                                                                                                                                                                                                                                                                                                                                                                                                                                                                                                                                                                                                                                                                                                                                                                                                                                                                                                                                                                                                                                                                                                                                                                                                                                                                                                                                                                                                                                                                                                                                                                                                                                                                                                                                                                                                       |                                                                                                                                                                                                                                                                                                                                                                                                                                                                                                                                                                                                                                                                                                                                                                                                                                                                                | ,,,,,,,,,,,,,,,,,,,,,,,,,,,,,,,,,                                                                                                                                                                                                                                                                                                    |                                                                                                                                                                                                                                                                                                                                                                                                                                                                                                                                                                                                                                                                                                                                                                                                                                                                                                                                                                                                                                                                                                                                                                                                                                                                                                                                                                                                                                                                                                                                                                                                                                                                                                                                                                                                                                                                                                                                                                                                                                                                                                                                |
| Utilities Public Other (describe)                                                                                                                                                                                                                                                                                                                                                                                                                                                                                                                                                                                                                                                                                                                                                                                                                                                                                                                                                                                                                                                                                                                                                                                                                                                                                                                                                                                                                                                                                                                                                                                                                                                                                                                                                                                                                                                                                                                                                                                                                                                                                              | Public Other (de                                                                                                                                                                                                                                                                                                                                                                                                                                                                                                                                                                                                                                                                                                                                                                                                                                                                                                                                                                                                                                                                                                                                                                                                                                                                                                                                                                                                                                                                                                                                                                                                                                                                                                                                                                                                                                                                                                                                                                                                                                                                                                               | escribe) Off-site Impro                                                                                                                                                                                                                                                                                                                                                                                                                                                                                                                                                                                                                                                                                                                                                                                                                                                        | vements - Type                                                                                                                                                                                                                                                                                                                       | Public Private                                                                                                                                                                                                                                                                                                                                                                                                                                                                                                                                                                                                                                                                                                                                                                                                                                                                                                                                                                                                                                                                                                                                                                                                                                                                                                                                                                                                                                                                                                                                                                                                                                                                                                                                                                                                                                                                                                                                                                                                                                                                                                                 |
| Electricity 🖂 🗌                                                                                                                                                                                                                                                                                                                                                                                                                                                                                                                                                                                                                                                                                                                                                                                                                                                                                                                                                                                                                                                                                                                                                                                                                                                                                                                                                                                                                                                                                                                                                                                                                                                                                                                                                                                                                                                                                                                                                                                                                                                                                                                | Water 🖂 🗌                                                                                                                                                                                                                                                                                                                                                                                                                                                                                                                                                                                                                                                                                                                                                                                                                                                                                                                                                                                                                                                                                                                                                                                                                                                                                                                                                                                                                                                                                                                                                                                                                                                                                                                                                                                                                                                                                                                                                                                                                                                                                                                      | Ctroot e                                                                                                                                                                                                                                                                                                                                                                                                                                                                                                                                                                                                                                                                                                                                                                                                                                                                       |                                                                                                                                                                                                                                                                                                                                      |                                                                                                                                                                                                                                                                                                                                                                                                                                                                                                                                                                                                                                                                                                                                                                                                                                                                                                                                                                                                                                                                                                                                                                                                                                                                                                                                                                                                                                                                                                                                                                                                                                                                                                                                                                                                                                                                                                                                                                                                                                                                                                                                |
|                                                                                                                                                                                                                                                                                                                                                                                                                                                                                                                                                                                                                                                                                                                                                                                                                                                                                                                                                                                                                                                                                                                                                                                                                                                                                                                                                                                                                                                                                                                                                                                                                                                                                                                                                                                                                                                                                                                                                                                                                                                                                                                                |                                                                                                                                                                                                                                                                                                                                                                                                                                                                                                                                                                                                                                                                                                                                                                                                                                                                                                                                                                                                                                                                                                                                                                                                                                                                                                                                                                                                                                                                                                                                                                                                                                                                                                                                                                                                                                                                                                                                                                                                                                                                                                                                | Sireel Conc                                                                                                                                                                                                                                                                                                                                                                                                                                                                                                                                                                                                                                                                                                                                                                                                                                                                    | rete                                                                                                                                                                                                                                                                                                                                 | $\square$                                                                                                                                                                                                                                                                                                                                                                                                                                                                                                                                                                                                                                                                                                                                                                                                                                                                                                                                                                                                                                                                                                                                                                                                                                                                                                                                                                                                                                                                                                                                                                                                                                                                                                                                                                                                                                                                                                                                                                                                                                                                                                                      |
| 5 Gas 🖂 🗌                                                                                                                                                                                                                                                                                                                                                                                                                                                                                                                                                                                                                                                                                                                                                                                                                                                                                                                                                                                                                                                                                                                                                                                                                                                                                                                                                                                                                                                                                                                                                                                                                                                                                                                                                                                                                                                                                                                                                                                                                                                                                                                      | Sanitary Sewer                                                                                                                                                                                                                                                                                                                                                                                                                                                                                                                                                                                                                                                                                                                                                                                                                                                                                                                                                                                                                                                                                                                                                                                                                                                                                                                                                                                                                                                                                                                                                                                                                                                                                                                                                                                                                                                                                                                                                                                                                                                                                                                 | Street Conci<br>Alley None                                                                                                                                                                                                                                                                                                                                                                                                                                                                                                                                                                                                                                                                                                                                                                                                                                                     |                                                                                                                                                                                                                                                                                                                                      |                                                                                                                                                                                                                                                                                                                                                                                                                                                                                                                                                                                                                                                                                                                                                                                                                                                                                                                                                                                                                                                                                                                                                                                                                                                                                                                                                                                                                                                                                                                                                                                                                                                                                                                                                                                                                                                                                                                                                                                                                                                                                                                                |
|                                                                                                                                                                                                                                                                                                                                                                                                                                                                                                                                                                                                                                                                                                                                                                                                                                                                                                                                                                                                                                                                                                                                                                                                                                                                                                                                                                                                                                                                                                                                                                                                                                                                                                                                                                                                                                                                                                                                                                                                                                                                                                                                |                                                                                                                                                                                                                                                                                                                                                                                                                                                                                                                                                                                                                                                                                                                                                                                                                                                                                                                                                                                                                                                                                                                                                                                                                                                                                                                                                                                                                                                                                                                                                                                                                                                                                                                                                                                                                                                                                                                                                                                                                                                                                                                                |                                                                                                                                                                                                                                                                                                                                                                                                                                                                                                                                                                                                                                                                                                                                                                                                                                                                                |                                                                                                                                                                                                                                                                                                                                      |                                                                                                                                                                                                                                                                                                                                                                                                                                                                                                                                                                                                                                                                                                                                                                                                                                                                                                                                                                                                                                                                                                                                                                                                                                                                                                                                                                                                                                                                                                                                                                                                                                                                                                                                                                                                                                                                                                                                                                                                                                                                                                                                |
| Gas 🖂 🗌                                                                                                                                                                                                                                                                                                                                                                                                                                                                                                                                                                                                                                                                                                                                                                                                                                                                                                                                                                                                                                                                                                                                                                                                                                                                                                                                                                                                                                                                                                                                                                                                                                                                                                                                                                                                                                                                                                                                                                                                                                                                                                                        | Sanitary Sewer 🖂 🗌                                                                                                                                                                                                                                                                                                                                                                                                                                                                                                                                                                                                                                                                                                                                                                                                                                                                                                                                                                                                                                                                                                                                                                                                                                                                                                                                                                                                                                                                                                                                                                                                                                                                                                                                                                                                                                                                                                                                                                                                                                                                                                             | Alley None                                                                                                                                                                                                                                                                                                                                                                                                                                                                                                                                                                                                                                                                                                                                                                                                                                                                     |                                                                                                                                                                                                                                                                                                                                      |                                                                                                                                                                                                                                                                                                                                                                                                                                                                                                                                                                                                                                                                                                                                                                                                                                                                                                                                                                                                                                                                                                                                                                                                                                                                                                                                                                                                                                                                                                                                                                                                                                                                                                                                                                                                                                                                                                                                                                                                                                                                                                                                |
| Gas Gas FEMA Special Flood Hazard Area Yes<br>Are the utilities and off-site improvements typical                                                                                                                                                                                                                                                                                                                                                                                                                                                                                                                                                                                                                                                                                                                                                                                                                                                                                                                                                                                                                                                                                                                                                                                                                                                                                                                                                                                                                                                                                                                                                                                                                                                                                                                                                                                                                                                                                                                                                                                                                              | Sanitary Sewer 🔀 🗌                                                                                                                                                                                                                                                                                                                                                                                                                                                                                                                                                                                                                                                                                                                                                                                                                                                                                                                                                                                                                                                                                                                                                                                                                                                                                                                                                                                                                                                                                                                                                                                                                                                                                                                                                                                                                                                                                                                                                                                                                                                                                                             | Alley None<br>FEMA Map # 26163C0268E<br>lo If No, describe                                                                                                                                                                                                                                                                                                                                                                                                                                                                                                                                                                                                                                                                                                                                                                                                                     | FEMA Мар                                                                                                                                                                                                                                                                                                                             |                                                                                                                                                                                                                                                                                                                                                                                                                                                                                                                                                                                                                                                                                                                                                                                                                                                                                                                                                                                                                                                                                                                                                                                                                                                                                                                                                                                                                                                                                                                                                                                                                                                                                                                                                                                                                                                                                                                                                                                                                                                                                                                                |
| Gas Gas FEMA Special Flood Hazard Area Yes<br>Are the utilities and off-site improvements typical                                                                                                                                                                                                                                                                                                                                                                                                                                                                                                                                                                                                                                                                                                                                                                                                                                                                                                                                                                                                                                                                                                                                                                                                                                                                                                                                                                                                                                                                                                                                                                                                                                                                                                                                                                                                                                                                                                                                                                                                                              | Sanitary Sewer     Image: Constraint of the market area?       Solution of the market area?     Image: Constraint of the market area?                                                                                                                                                                                                                                                                                                                                                                                                                                                                                                                                                                                                                                                                                                                                                                                                                                                                                                                                                                                                                                                                                                                                                                                                                                                                                                                                                                                                                                                                                                                                                                                                                                                                                                                                                                                                                                                                                                                                                                                          | Alley None<br>FEMA Map # 26163C0268E<br>lo If No, describe                                                                                                                                                                                                                                                                                                                                                                                                                                                                                                                                                                                                                                                                                                                                                                                                                     | FEMA Мар                                                                                                                                                                                                                                                                                                                             | Date 02/02/2012                                                                                                                                                                                                                                                                                                                                                                                                                                                                                                                                                                                                                                                                                                                                                                                                                                                                                                                                                                                                                                                                                                                                                                                                                                                                                                                                                                                                                                                                                                                                                                                                                                                                                                                                                                                                                                                                                                                                                                                                                                                                                                                |
| Gas Gas FEMA Special Flood Hazard Area Yes<br>Are the utilities and off-site improvements typical                                                                                                                                                                                                                                                                                                                                                                                                                                                                                                                                                                                                                                                                                                                                                                                                                                                                                                                                                                                                                                                                                                                                                                                                                                                                                                                                                                                                                                                                                                                                                                                                                                                                                                                                                                                                                                                                                                                                                                                                                              | Sanitary Sewer     Image: Constraint of the market area?       Solution of the market area?     Image: Constraint of the market area?                                                                                                                                                                                                                                                                                                                                                                                                                                                                                                                                                                                                                                                                                                                                                                                                                                                                                                                                                                                                                                                                                                                                                                                                                                                                                                                                                                                                                                                                                                                                                                                                                                                                                                                                                                                                                                                                                                                                                                                          | Alley None<br>FEMA Map # 26163C0268E<br>lo If No, describe                                                                                                                                                                                                                                                                                                                                                                                                                                                                                                                                                                                                                                                                                                                                                                                                                     | FEMA Мар                                                                                                                                                                                                                                                                                                                             | Date 02/02/2012                                                                                                                                                                                                                                                                                                                                                                                                                                                                                                                                                                                                                                                                                                                                                                                                                                                                                                                                                                                                                                                                                                                                                                                                                                                                                                                                                                                                                                                                                                                                                                                                                                                                                                                                                                                                                                                                                                                                                                                                                                                                                                                |
| Gas Are the utilities and off-site improvements typical Are there any adverse site conditions or external to the utilities and off-site improvements typical Are there any adverse site conditions or external to the utilities and the utilities are the utilities and off-site improvements typical Are there are adverse site conditions or external to the utilities are the utilities and the utilities are the utilities and off-site improvements typical Are the utilities and the utilities and the utilities are the utilities and the utilities are the utilities are the utilities are the utilities and the utilities are t | Sanitary Sewer     Image: Constraint of the market area?       Solution of the market area?     Image: Constraint of the market area?                                                                                                                                                                                                                                                                                                                                                                                                                                                                                                                                                                                                                                                                                                                                                                                                                                                                                                                                                                                                                                                                                                                                                                                                                                                                                                                                                                                                                                                                                                                                                                                                                                                                                                                                                                                                                                                                                                                                                                                          | Alley None<br>FEMA Map # 26163C0268E<br>lo If No, describe<br>al conditions, land uses, etc.)?                                                                                                                                                                                                                                                                                                                                                                                                                                                                                                                                                                                                                                                                                                                                                                                 | FEMA Map                                                                                                                                                                                                                                                                                                                             | Date 02/02/2012                                                                                                                                                                                                                                                                                                                                                                                                                                                                                                                                                                                                                                                                                                                                                                                                                                                                                                                                                                                                                                                                                                                                                                                                                                                                                                                                                                                                                                                                                                                                                                                                                                                                                                                                                                                                                                                                                                                                                                                                                                                                                                                |
| Gas Gas FEMA Special Flood Hazard Area Yes<br>Are the utilities and off-site improvements typical                                                                                                                                                                                                                                                                                                                                                                                                                                                                                                                                                                                                                                                                                                                                                                                                                                                                                                                                                                                                                                                                                                                                                                                                                                                                                                                                                                                                                                                                                                                                                                                                                                                                                                                                                                                                                                                                                                                                                                                                                              | Sanitary Sewer     Image: Constraint of the market area?       Solution of the market area?     Image: Constraint of the market area?                                                                                                                                                                                                                                                                                                                                                                                                                                                                                                                                                                                                                                                                                                                                                                                                                                                                                                                                                                                                                                                                                                                                                                                                                                                                                                                                                                                                                                                                                                                                                                                                                                                                                                                                                                                                                                                                                                                                                                                          | Alley None<br>FEMA Map # 26163C0268E<br>lo If No, describe<br>al conditions, land uses, etc.)?                                                                                                                                                                                                                                                                                                                                                                                                                                                                                                                                                                                                                                                                                                                                                                                 | FEMA Мар                                                                                                                                                                                                                                                                                                                             | Date 02/02/2012                                                                                                                                                                                                                                                                                                                                                                                                                                                                                                                                                                                                                                                                                                                                                                                                                                                                                                                                                                                                                                                                                                                                                                                                                                                                                                                                                                                                                                                                                                                                                                                                                                                                                                                                                                                                                                                                                                                                                                                                                                                                                                                |
| Gas Are the utilities and off-site improvements typical Are there any adverse site conditions or external to the utilities and off-site improvements typical Are there any adverse site conditions or external to the utilities and the utilities are the utilities and off-site improvements typical Are there are adverse site conditions or external to the utilities are the utilities and the utilities are the utilities and off-site improvements typical Are the utilities and the utilities and the utilities are the utilities and the utilities are the utilities are the utilities are the utilities and the utilities are t | Sanitary Sewer  Sanitary Sewer | Alley None<br>FEMA Map # 26163C0268E<br>lo If No, describe<br>al conditions, land uses, etc.)?                                                                                                                                                                                                                                                                                                                                                                                                                                                                                                                                                                                                                                                                                                                                                                                 | FEMA Map                                                                                                                                                                                                                                                                                                                             | Date 02/02/2012                                                                                                                                                                                                                                                                                                                                                                                                                                                                                                                                                                                                                                                                                                                                                                                                                                                                                                                                                                                                                                                                                                                                                                                                                                                                                                                                                                                                                                                                                                                                                                                                                                                                                                                                                                                                                                                                                                                                                                                                                                                                                                                |
| Gas Gas FEMA Special Flood Hazard Area Second Yes Are the utilities and off-site improvements typical Are there any adverse site conditions or external to General Description                                                                                                                                                                                                                                                                                                                                                                                                                                                                                                                                                                                                                                                                                                                                                                                                                                                                                                                                                                                                                                                                                                                                                                                                                                                                                                                                                                                                                                                                                                                                                                                                                                                                                                                                                                                                                                                                                                                                                 | Sanitary Sewer  Sanitary Sewer | Alley None<br>FEMA Map # 26163C0268E<br>lo If No, describe<br>al conditions, land uses, etc.)?<br>Exterior Description material:                                                                                                                                                                                                                                                                                                                                                                                                                                                                                                                                                                                                                                                                                                                                               | FEMA Map                                                                                                                                                                                                                                                                                                                             | Date 02/02/2012 If Yes, describe materials/condition                                                                                                                                                                                                                                                                                                                                                                                                                                                                                                                                                                                                                                                                                                                                                                                                                                                                                                                                                                                                                                                                                                                                                                                                                                                                                                                                                                                                                                                                                                                                                                                                                                                                                                                                                                                                                                                                                                                                                                                                                                                                           |
| Gas                                                                                                                                                                                                                                                                                                                                                                                                                                                                                                                                                                                                                                                                                                                                                                                                                                                                                                                                                                                                                                                                                                                                                                                                                                                                                                                                                                                                                                                                                                                                                                                                                                                                                                                                                                                                                                                                                                                                                                                                                                                                                                                            | Sanitary Sewer  Sanitary Sewer | Alley None<br>FEMA Map # 26163C0268E<br>lo If No, describe<br>al conditions, land uses, etc.)?<br>Exterior Description materials<br>Foundation Walls Concrete/Avg                                                                                                                                                                                                                                                                                                                                                                                                                                                                                                                                                                                                                                                                                                              | FEMA Map<br>Yes No<br>s/condition Interior<br>Floors                                                                                                                                                                                                                                                                                 | Date 02/02/2012 If Yes, describe materials/condition Cpt/Hwd/Avg                                                                                                                                                                                                                                                                                                                                                                                                                                                                                                                                                                                                                                                                                                                                                                                                                                                                                                                                                                                                                                                                                                                                                                                                                                                                                                                                                                                                                                                                                                                                                                                                                                                                                                                                                                                                                                                                                                                                                                                                                                                               |
| Gas                                                                                                                                                                                                                                                                                                                                                                                                                                                                                                                                                                                                                                                                                                                                                                                                                                                                                                                                                                                                                                                                                                                                                                                                                                                                                                                                                                                                                                                                                                                                                                                                                                                                                                                                                                                                                                                                                                                                                                                                                                                                                                                            | Sanitary Sewer  Sanitary Sewer | Alley None<br>FEMA Map # 26163C0268E<br>lo If No, describe<br>al conditions, land uses, etc.)?<br>Exterior Description material:<br>Foundation Walls Concrete/Avg<br>Exterior Walls Vinyl/Avg                                                                                                                                                                                                                                                                                                                                                                                                                                                                                                                                                                                                                                                                                  | FEMA Map<br>Yes No<br>s/condition Interior<br>Floors<br>Walls<br>Trin/Finish<br>Trin/Finish                                                                                                                                                                                                                                          | Date 02/02/2012 If Yes, describe materials/condition Cpt/Hwd/Avg DW/Painted/Avg                                                                                                                                                                                                                                                                                                                                                                                                                                                                                                                                                                                                                                                                                                                                                                                                                                                                                                                                                                                                                                                                                                                                                                                                                                                                                                                                                                                                                                                                                                                                                                                                                                                                                                                                                                                                                                                                                                                                                                                                                                                |
| Gas                                                                                                                                                                                                                                                                                                                                                                                                                                                                                                                                                                                                                                                                                                                                                                                                                                                                                                                                                                                                                                                                                                                                                                                                                                                                                                                                                                                                                                                                                                                                                                                                                                                                                                                                                                                                                                                                                                                                                                                                                                                                                                                            | Sanitary Sewer  Sanitary Sewer | Alley None<br>FEMA Map # 26163C0268E<br>Io If No, describe<br>al conditions, land uses, etc.)?<br>Exterior Description material:<br>Foundation Walls Concrete/Avg<br>Exterior Walls Vinyl/Avg<br>Roof Surface Shingle/Avg                                                                                                                                                                                                                                                                                                                                                                                                                                                                                                                                                                                                                                                      | FEMA Map<br>Yes No<br>s/condition Interior<br>Floors<br>Walls<br>Trim/Finish<br>Bath Floor                                                                                                                                                                                                                                           | Date 02/02/2012 If Yes, describe materials/condition Cpt/Hwd/Avg DW/Painted/Avg Wd/Painted/Avg                                                                                                                                                                                                                                                                                                                                                                                                                                                                                                                                                                                                                                                                                                                                                                                                                                                                                                                                                                                                                                                                                                                                                                                                                                                                                                                                                                                                                                                                                                                                                                                                                                                                                                                                                                                                                                                                                                                                                                                                                                 |
| Gas                                                                                                                                                                                                                                                                                                                                                                                                                                                                                                                                                                                                                                                                                                                                                                                                                                                                                                                                                                                                                                                                                                                                                                                                                                                                                                                                                                                                                                                                                                                                                                                                                                                                                                                                                                                                                                                                                                                                                                                                                                                                                                                            | Sanitary Sewer       Sanitary Sewer         No       FEMA Flood Zone         for the market area?       Yes         for the market area?       Yes         factors (easements, encroachments, environments)         factors (easements, encroachments, environments)         Concrete Slab       Crawl Space         Full Basement       Partial Basement         Basement Area       0       sq.ft.         Basement Finish       0       %                                                                                                                                                                                                                                                                                                                                                                                                                                                                                                                                                                                                                                                                                                                                                                                                                                                                                                                                                                                                                                                                                                                                                                                                                                                                                                                                                                                                                                                                                                                                                                                                                                                                                   | Alley None<br>FEMA Map # 26163C0268E<br>lo If No, describe<br>al conditions, land uses, etc.)?<br>Exterior Description material:<br>Foundation Walls Concrete/Avg<br>Exterior Walls Vinyl/Avg<br>Roof Surface Shingle/Avg<br>Gutters & Downspouts Aluminium/Avg<br>Window Type Vinyl/Avg                                                                                                                                                                                                                                                                                                                                                                                                                                                                                                                                                                                       | FEMA Map<br>Yes No<br>s/condition Interior<br>Floors<br>Walls<br>Trim/Finish<br>Bath Floor                                                                                                                                                                                                                                           | Date 02/02/2012  If Yes, describe  materials/condition Cpt/Hwd/Avg DW/Painted/Avg Wd/Painted/Avg Ceramic/Avg                                                                                                                                                                                                                                                                                                                                                                                                                                                                                                                                                                                                                                                                                                                                                                                                                                                                                                                                                                                                                                                                                                                                                                                                                                                                                                                                                                                                                                                                                                                                                                                                                                                                                                                                                                                                                                                                                                                                                                                                                   |
| Gas                                                                                                                                                                                                                                                                                                                                                                                                                                                                                                                                                                                                                                                                                                                                                                                                                                                                                                                                                                                                                                                                                                                                                                                                                                                                                                                                                                                                                                                                                                                                                                                                                                                                                                                                                                                                                                                                                                                                                                                                                                                                                                                            | Sanitary Sewer       Sanitary Sewer         No       FEMA Flood Zone       X         for the market area?       Yes       N         factors (easements, encroachments, environments, environments, environments)       N         Concrete Slab       Crawl Space         Full Basement       Partial Basement         Basement Area       0 sq.ft.         Basement Finish       0 %         Outside Entry/Exit       Sump Pump         Evidence of       Infestation                                                                                                                                                                                                                                                                                                                                                                                                                                                                                                                                                                                                                                                                                                                                                                                                                                                                                                                                                                                                                                                                                                                                                                                                                                                                                                                                                                                                                                                                                                                                                                                                                                                          | Alley     None       FEMA Map #     26163C0268E       Io     If No, describe       al conditions, land uses, etc.)?     al conditions, land uses, etc.)?       Exterior Description     material:       Foundation Walls     Concrete/Avg       Exterior Walls     Vinyl/Avg       Roof Surface     Shingle/Avg       Gutters & Downspouts     Aluminium/Avg       Window Type     Vinyl/Avg                                                                                                                                                                                                                                                                                                                                                                                                                                                                                   | FEMA Map Yes No s/condition Interior Floors Walls Trim/Finish Bath Floor Bath Wainsco                                                                                                                                                                                                                                                | Date 02/02/2012 If Yes, describe If Yes, describe United Avg United Avg United Avg Ceramic/Avg Ceramic/Avg United Avg United Avg Difference A |
| Gas       Gas         FEMA Special Flood Hazard Area       Yes         Are the utilities and off-site improvements typical         Are there any adverse site conditions or external to         General Description         Units       One         One       One with Accessory Unit         # of Stories       2         Type       Det.       Att.       S-Det./End Unit         Existing       Proposed       Under Const.         Design (Style)       Colonial         Year Built       1957                                                                                                                                                                                                                                                                                                                                                                                                                                                                                                                                                                                                                                                                                                                                                                                                                                                                                                                                                                                                                                                                                                                                                                                                                                                                                                                                                                                                                                                                                                                                                                                                                             | Sanitary Sewer       Sanitary Sewer         No       FEMA Flood Zone         for the market area?       Yes         factors (easements, encroachments, environments, environments, environments)         Concrete Slab       Crawl Space         Full Basement       Partial Basement         Basement Area       0       sq.ft.         Basement Finish       0       %         Outside Entry/Exit       Sump Pump         Evidence of       Infestation         Dampness       Settlement                                                                                                                                                                                                                                                                                                                                                                                                                                                                                                                                                                                                                                                                                                                                                                                                                                                                                                                                                                                                                                                                                                                                                                                                                                                                                                                                                                                                                                                                                                                                                                                                                                    | Alley       None         FEMA Map #       26163C0268E         Io       If No, describe         al conditions, land uses, etc.)?         Exterior Description       material:         Foundation Walls       Concrete/Avg         Exterior Walls       Vinyl/Avg         Roof Surface       Shingle/Avg         Gutters & Downspouts       Aluminium/Avg         Window Type       Vinyl/Avg         Storm Sash/Insulated       Vinyl/Avg         Screens       Alum/Avg                                                                                                                                                                                                                                                                                                                                                                                                        | FEMA Map<br>Yes No<br>s/condition Interior<br>Floors<br>Walls<br>Trim/Finish<br>Bath Floor<br>Bath Wainsco<br>Car Storage                                                                                                                                                                                                            | Date 02/02/2012  If Yes, describe  materials/condition Cpt/Hwd/Avg DW/Painted/Avg Wd/Painted/Avg Ceramic/Avg Ceramic/Avg Mt Ce |
| Gas       Gas         FEMA Special Flood Hazard Area       Yes         Are the utilities and off-site improvements typical         Are there any adverse site conditions or external to         General Description         Units       One         One       One with Accessory Unit         # of Stories       2         Type       Det.       Att.         S-Det./End Unit       Design (Style)         Colonial       Year Built       1957         Effective Age (Yrs)       35                                                                                                                                                                                                                                                                                                                                                                                                                                                                                                                                                                                                                                                                                                                                                                                                                                                                                                                                                                                                                                                                                                                                                                                                                                                                                                                                                                                                                                                                                                                                                                                                                                           | Sanitary Sewer       Sanitary Sewer         No       FEMA Flood Zone       X         for the market area?       Yes       N         factors (easements, encroachments, environments, environments)       N         Concrete Slab       Crawl Space         Full Basement       Partial Basement         Basement Area       0       sq.ft.         Basement Finish       0       %         Outside Entry/Exit       Sump Pump         Evidence of       Infestation         Dampness       Settlement         Heating       FWA       HWBB                                                                                                                                                                                                                                                                                                                                                                                                                                                                                                                                                                                                                                                                                                                                                                                                                                                                                                                                                                                                                                                                                                                                                                                                                                                                                                                                                                                                                                                                                                                                                                                     | Alley       None         FEMA Map #       26163C0268E         Io       If No, describe         al conditions, land uses, etc.)?         Exterior Description       material:         Foundation Walls       Concrete/Avg         Exterior Walls       Vinyl/Avg         Roof Surface       Shingle/Avg         Gutters & Downspouts       Aluminium/Avg         Window Type       Vinyl/Avg         Storm Sash/Insulated       Vinyl/Avg         Screens       Alum/Avg                                                                                                                                                                                                                                                                                                                                                                                                        | FEMA Map<br>Yes No<br>s/condition Interior<br>Floors<br>Walls<br>Trim/Finish<br>a Bath Floor<br>Bath Wainsco<br>Car Storage<br>Driveway Surf                                                                                                                                                                                         | Date 02/02/2012  If Yes, describe  materials/condition Cpt/Hwd/Avg DW/Painted/Avg Wd/Painted/Avg Ceramic/Avg Ceramic/Avg Mt Ce |
| Gas       Gas         FEMA Special Flood Hazard Area       Yes         Are the utilities and off-site improvements typical         Are there any adverse site conditions or external to         General Description         Units       One         One       One with Accessory Unit         # of Stories       2         Type       Det.       Att.         S-Det./End Unit       Proposed       Under Const.         Design (Style)       Colonial         Year Built       1957         Effective Age (Yrs)       35         Attic       None                                                                                                                                                                                                                                                                                                                                                                                                                                                                                                                                                                                                                                                                                                                                                                                                                                                                                                                                                                                                                                                                                                                                                                                                                                                                                                                                                                                                                                                                                                                                                                              | Sanitary Sewer       Sanitary Sewer         No       FEMA Flood Zone         for the market area?       Yes         for the market area?       Yes         factors (easements, encroachments, environments, environments)         Concrete Slab       Crawl Space         Full Basement       Partial Basement         Basement Area       0       sq.ft.         Basement Finish       0       %         Outside Entry/Exit       Sump Pump         Evidence of       Infestation         Dampness       Settlement         Heating       FWA       HWBB       Radiant                                                                                                                                                                                                                                                                                                                                                                                                                                                                                                                                                                                                                                                                                                                                                                                                                                                                                                                                                                                                                                                                                                                                                                                                                                                                                                                                                                                                                                                                                                                                                        | Alley       None         FEMA Map #       26163C0268E         Io       If No, describe         al conditions, land uses, etc.)?         Exterior Description       materials         Foundation Walls       Concrete/Avg         Exterior Walls       Vinyl/Avg         Roof Surface       Shingle/Avg         Gutters & Downspouts       Aluminium/Avg         Window Type       Vinyl/Avg         Storm Sash/Insulated       Vinyl/Avg         Alum/Avg       Amenities                                                                                                                                                                                                                                                                                                                                                                                                      | FEMA Map<br>Yes No<br>s/condition Interior<br>Floors<br>Walls<br>Trim/Finish<br>Bath Floor<br>Bath Vainsco<br>Car Storage<br>Driveway<br>Ye(s) # 0 Driveway Surf<br>ink<br>Garage                                                                                                                                                    | Date 02/02/2012  If Yes, describe  materials/condition Cpt/Hwd/Avg DW/Painted/Avg Wd/Painted/Avg Ceramic/Avg Ceramic/Avg      Mone     # of Cars 1 face Concrete                                                                                                                                                                                                                                                                                                                                                                                                                                                                                                                                                                                                                                                                                                                                                                                                                                                                                                                                                                                                                                                                                                                                                                                                                                                                                                                                                                                                                                                                                                                                                                                                                                                                                                                                                                                                                                                                                                                                                               |
| Gas       Gas         FEMA Special Flood Hazard Area       Yes         Are the utilities and off-site improvements typical         Are there any adverse site conditions or external to         General Description         Units       One         One       One with Accessory Unit         # of Stories       2         Type       Det.       Att.         S-Det./End Unit       Year Built         Year Built       1957         Effective Age (Yrs)       35         Attic       None         Drop Stair       Stairs                                                                                                                                                                                                                                                                                                                                                                                                                                                                                                                                                                                                                                                                                                                                                                                                                                                                                                                                                                                                                                                                                                                                                                                                                                                                                                                                                                                                                                                                                                                                                                                                     | Sanitary Sewer       Sanitary Sewer         No       FEMA Flood Zone       X         for the market area?       Yes       N         factors (easements, encroachments, environments, environments)       N         Concrete Slab       Crawl Space         Full Basement       Partial Basement         Basement Area       0       sq.ft.         Basement Finish       0       %         Outside Entry/Exit       Sump Pump         Evidence of       Infestation         Dampness       Settlement         Heating       FWA       HWBB       Radiant         Other       Fuel       Gas                                                                                                                                                                                                                                                                                                                                                                                                                                                                                                                                                                                                                                                                                                                                                                                                                                                                                                                                                                                                                                                                                                                                                                                                                                                                                                                                                                                                                                                                                                                                    | Alley       None         FEMA Map #       26163C0268E         Io       If No, describe         al conditions, land uses, etc.)?         Exterior Description       materials         Foundation Walls       Concrete/Avg         Exterior Walls       Vinyl/Avg         Roof Surface       Shingle/Avg         Gutters & Downspouts       Aluminium/Avg         Window Type       Vinyl/Avg         Storm Sash/Insulated       Vinyl/Avg         Amenities       Woodstov         Mineplace(s) #       1                                                                                                                                                                                                                                                                                                                                                                       | FEMA Map<br>Yes No<br>s/condition Interior<br>Floors<br>Walls<br>Trim/Finish<br>Bath Floor<br>Bath Wainsco<br>Car Storage<br>Driveway<br>yre(s) # 0 Driveway Surf<br>ink<br>O Carport                                                                                                                                                | Date 02/02/2012  If Yes, describe  materials/condition Cpt/Hwd/Avg DW/Painted/Avg Wd/Painted/Avg Ceramic/Avg Ceramic/Avg dt Ceramic/Avg face Concrete # of Cars 1 # of Cars  |
| Gas       Gas         FEMA Special Flood Hazard Area       Yes         Are the utilities and off-site improvements typical         Are there any adverse site conditions or external to         General Description         Units       One         One       One with Accessory Unit         # of Stories       2         Type       Det.       Att.         S-Det./End Unit       Year Built       1957         Effective Age (Yrs)       35         Attic       None         Drop Stair       Stairs         Floor       Scuttle         Finished       Heated                                                                                                                                                                                                                                                                                                                                                                                                                                                                                                                                                                                                                                                                                                                                                                                                                                                                                                                                                                                                                                                                                                                                                                                                                                                                                                                                                                                                                                                                                                                                                              | Sanitary Sewer       Sanitary Sewer         No       FEMA Flood Zone       X         for the market area?       Yes       N         factors (easements, encroachments, environments)       N         factors (easements, encroachments, environments)       N         Concrete Slab       Crawl Space         Full Basement       Partial Basement         Basement Area       0       sq.ft.         Basement Finish       0       %         Outside Entry/Exit       Sump Pump         Evidence of       Infestation         Dampness       Settlement         Heating       FWA       HWBB       Radiant         Other       Fuel       Gas         Cooling       Central Air Conditioning       Individual       Other                                                                                                                                                                                                                                                                                                                                                                                                                                                                                                                                                                                                                                                                                                                                                                                                                                                                                                                                                                                                                                                                                                                                                                                                                                                                                                                                                                                                     | Alley       None         FEMA Map #       26163C0268E         Io       If No, describe         al conditions, land uses, etc.)?         Exterior Description       materials         Foundation Walls       Concrete/Avg         Exterior Walls       Vinyl/Avg         Roof Surface       Shingle/Avg         Gutters & Downspouts       Aluminium/Avg         Window Type       Vinyl/Avg         Storm Sash/Insulated       Vinyl/Avg         Amenities       Woodstow         Fireplace(s) #       1       Fence Li         Poti/Deck       Open       Porch C         Pool       Other       None                                                                                                                                                                                                                                                                         | FEMA Map<br>Yes No<br>s/condition Interior<br>Floors<br>Walls<br>Trim/Finish<br>a Bath Floor<br>Bath Wainsco<br>Car Storage<br>∑ Driveway<br>Ye(s) # 0 Driveway Surf<br>ink Garage<br>overed Carport<br>one ⊥ Att.                                                                                                                   | Date 02/02/2012 If Yes, describe If Yes, describe UNPainted/Avg UNPainted/Avg VM/Painted/Avg Ceramic/Avg Ceramic/Avg I Ceramic/Avg I face Concrete # of Cars 1 # of Cars 1 # of Cars 0                                                                                                                                                                                                                                                                                                                                                                                                                                                                                                                                                                                                                                                                                                                                                                                                                                                                                                                                                                                                                                                                                                                                                                                                                                                                                                                                                                                                                                                                                                                                                                                                                                                                                                                                                                                                                                                                                                                                         |
| Gas       Gas         FEMA Special Flood Hazard Area       Yes         Are the utilities and off-site improvements typical         Are there any adverse site conditions or external to         General Description         Units       One         One       One with Accessory Unit         # of Stories       2         Type       Det.       Att.         S-Det./End Unit       S-Det./End Unit         Existing       Proposed       Under Const.         Design (Style)       Colonial         Year Built       1957         Effective Age (Yrs)       35         Attic       None         Drop Stair       Stairs         Floor       Scuttle         Finished       Heated         Appliances       Refrigerator       Range/Oven                                                                                                                                                                                                                                                                                                                                                                                                                                                                                                                                                                                                                                                                                                                                                                                                                                                                                                                                                                                                                                                                                                                                                                                                                                                                                                                                                                                      | Sanitary Sewer       Sanitary Sewer         No       FEMA Flood Zone       X         for the market area?       Yes       N         factors (easements, encroachments, environments, environments, environments)       N         factors (easements, encroachments, environments)       N         Concrete Slab       Crawl Space         Full Basement       Partial Basement         Basement Area       0 sq.ft.         Basement Finish       0 %         Outside Entry/Exit       Sump Pump         Evidence of       Infestation         Dampness       Settlement         Heating       FWA         HWBB       Radiant         Other       Fuel         Gas       Cooling         Cooling       Central Air Conditioning         Individual       Other         Disposal       Microw                                                                                                                                                                                                                                                                                                                                                                                                                                                                                                                                                                                                                                                                                                                                                                                                                                                                                                                                                                                                                                                                                                                                                                                                                                                                                                                                   | Alley       None         FEMA Map #       26163C0268E         Io       If No, describe         al conditions, land uses, etc.)?         Exterior Description       material:         Foundation Walls       Concrete/Avg         Exterior Walls       Vinyl/Avg         Roof Surface       Shingle/Avg         Gutters & Downspouts       Aluminium/Avg         Window Type       Vinyl/Avg         Storm Sash/Insulated       Vinyl/Avg         Screens       Alum/Avg         Amenities       Woodstov         Fireplace(s) #       1       Fence Li         Patio/Deck       Open       Porch C         Pool       None       Other N         vave       Washer/Dryer       Other (contex)                                                                                                                                                                                  | FEMA Map  Yes No  s/condition Interior  Floors  Walls  Trim/Finish Bath Floor Bath Wainsco Car Storage Car Storage Driveway Surf ink Garage Overed Carport one Att.                                                                                                                                                                  | Date 02/02/2012 If Yes, describe If Yes, describe If Yes, describe United Avg United Avg United Avg United Avg United Avg Ceramic/Avg Ceramic/Avg Integramic Avg Integramic |
| Gas                                                                                                                                                                                                                                                                                                                                                                                                                                                                                                                                                                                                                                                                                                                                                                                                                                                                                                                                                                                                                                                                                                                                                                                                                                                                                                                                                                                                                                                                                                                                                                                                                                                                                                                                                                                                                                                                                                                                                                                                                                                                                                                            | Sanitary Sewer       Sanitary Sewer         No       FEMA Flood Zone       X         for the market area?       Yes       N         factors (easements, encroachments, environments, environments, environments)       N         Concrete Slab       Crawl Space         Full Basement       Partial Basement         Basement Area       0 sq.ft.         Basement Finish       0 %         Outside Entry/Exit       Sump Pump         Evidence of       Infestation         Dampness       Settlement         Heating       FWA         HWBB       Radiant         Other       Fuel         Gas       Cooling         Cooling       Central Air Conditioning         Individual       Other         Disposal       Microw         6       Rooms       4                                                                                                                                                                                                                                                                                                                                                                                                                                                                                                                                                                                                                                                                                                                                                                                                                                                                                                                                                                                                                                                                                                                                                                                                                                                                                                                                                                      | Alley       None         FEMA Map #       26163C0268E         Io       If No, describe         al conditions, land uses, etc.)?         Exterior Description       material:         Foundation Walls       Concrete/Avg         Exterior Walls       Vinyl/Avg         Roof Surface       Shingle/Avg         Gutters & Downspouts       Aluminium/Avg         Window Type       Vinyl/Avg         Storm Sash/Insulated       Vinyl/Avg         Screens       Alum/Avg         Amenities       Woodstow         Fireplace(s) #       1       Fence Li         Patio/Deck       Open       Other N         vave       Washer/Dryer       Other (c         1.0       Bath(s)       1,40:                                                                                                                                                                                        | FEMA Map  Yes No  s/condition Interior  Floors  Walls Trim/Finish Bath Floor Bath Wainsco Car Storage Driveway Surf ink Garage overed Carport one Att. describe) B Square Feet of Gross Live                                                                                                                                         | Date 02/02/2012  If Yes, describe  If Yes, describe                                                                                                                                                                                                                                                                                                                                                                                                                                                                                                                                                                                                                                                                                                                                                                                                                                                                                                                                                                                                                                                                                                                                                                                                                                                                                                                                                                                                                                                                                                                                                                                                                                                                                                                                                                                                                                                                                                                                                                                                                                                                            |
| Gas       Gas         FEMA Special Flood Hazard Area       Yes         Are the utilities and off-site improvements typical         Are there any adverse site conditions or external to         Are there any adverse site conditions or external to         Image: Constant of the second to                                                                                                                                                                                    | Sanitary Sewer       Sanitary Sewer         No       FEMA Flood Zone       X         for the market area?       Yes       N         factors (easements, encroachments, environments, environments, environments)       N         factors (easements, encroachments, environments)       N         Concrete Slab       Crawl Space         Full Basement       Partial Basement         Basement Area       0       sq.ft.         Basement Finish       0       %         Outside Entry/Exit       Sump Pump         Evidence of       Infestation         Dampness       Settlement         Heating       FWA       HWBB       Radiant         Other       Fuel       Gas         Cooling       Central Air Conditioning       Microw         Individual       Other       Other         Ibishwasher       Disposal       Microw         6       Rooms       4       Bedrooms         s, etc.).       Only items of Real Estate have b       N                                                                                                                                                                                                                                                                                                                                                                                                                                                                                                                                                                                                                                                                                                                                                                                                                                                                                                                                                                                                                                                                                                                                                                                | Alley       None         FEMA Map #       26163C0268E         Io       If No, describe         al conditions, land uses, etc.)?         Exterior Description       material:         Foundation Walls       Concrete/Avg         Exterior Walls       Vinyl/Avg         Roof Surface       Shingle/Avg         Gutters & Downspouts       Aluminium/Avg         Window Type       Vinyl/Avg         Storm Sash/Insulated       Vinyl/Avg         Screens       Alum/Avg         Amenities       Woodstov         Fireplace(s) #       1       Fence Li         Patio/Deck       Open       Porch C         Pool       None       Other N         vave       Washer/Dryer       Other (contex)                                                                                                                                                                                  | FEMA Map  Yes No  s/condition Interior  Floors  Walls Trim/Finish Bath Floor Bath Wainsco Car Storage Driveway Surf ink Garage overed Carport one Att. describe) B Square Feet of Gross Live                                                                                                                                         | Date 02/02/2012  If Yes, describe  If Yes, describe                                                                                                                                                                                                                                                                                                                                                                                                                                                                                                                                                                                                                                                                                                                                                                                                                                                                                                                                                                                                                                                                                                                                                                                                                                                                                                                                                                                                                                                                                                                                                                                                                                                                                                                                                                                                                                                                                                                                                                                                                                                                            |
| Gas       Gas         FEMA Special Flood Hazard Area       Yes         Are the utilities and off-site improvements typical         Are there any adverse site conditions or external to         Are there any adverse site conditions or external to         Image: Constant of the second to                                                                                                                                                                                    | Sanitary Sewer       Sanitary Sewer         No       FEMA Flood Zone       X         for the market area?       Yes       N         factors (easements, encroachments, environments, environments, environments)       N         factors (easements, encroachments, environments)       N         Concrete Slab       Crawl Space         Full Basement       Partial Basement         Basement Area       0       sq.ft.         Basement Finish       0       %         Outside Entry/Exit       Sump Pump         Evidence of       Infestation         Dampness       Settlement         Heating       FWA       HWBB       Radiant         Other       Fuel       Gas         Cooling       Central Air Conditioning       Microw         Individual       Other       Other         Ibishwasher       Disposal       Microw         6       Rooms       4       Bedrooms         s, etc.).       Only items of Real Estate have b       no f Improvements attached.                                                                                                                                                                                                                                                                                                                                                                                                                                                                                                                                                                                                                                                                                                                                                                                                                                                                                                                                                                                                                                                                                                                                                      | Alley       None         FEMA Map #       26163C0268E         Io       If No, describe         al conditions, land uses, etc.)?         Exterior Description       materials         Foundation Walls       Concrete/Avg         Exterior Walls       Vinyl/Avg         Roof Surface       Shingle/Avg         Gutters & Downspouts       Aluminium/Avg         Window Type       Vinyl/Avg         Storm Sash/Insulated       Vinyl/Avg         Screens       Alum/Avg         Amenities       Woodstov         Fireplace(s) #       1       Fence Li         Pool None       Other N         vave       Washer/Dryer       Other (context)         1.0       Bath(s)       1,400                                                                                                                                                                                             | FEMA Map  Yes No  s/condition Interior Floors Walls Trim/Finish Bath Floor Bath Wainsco Car Storage Driveway Ve(s) # 0 Driveway Surf ink Output Garage Overed Carport One Att.  describe) B Square Feet of Gross Live                                                                                                                | Date 02/02/2012  If Yes, describe  If Yes, describe  Materials/condition Cpt/Hwd/Avg DW/Painted/Avg Wd/Painted/Avg Ceramic/Avg Ceramic/Avg Mt Ceramic/A      |
| Gas       Gas         FEMA Special Flood Hazard Area       Yes         Are the utilities and off-site improvements typical         Are there any adverse site conditions or external to         Are there any adverse site conditions or external to         Image: Constant of the second to                                                                                                                                                                                    | Sanitary Sewer       Sanitary Sewer         No       FEMA Flood Zone       X         for the market area?       Yes       N         factors (easements, encroachments, environments, environments)       N         factors (easements, encroachments, environments)       N         Concrete Slab       Crawl Space         Full Basement       Partial Basement         Basement Area       0 sq.ft.         Basement Finish       0 %         Outside Entry/Exit       Sump Pump         Evidence of       Infestation         Dampness       Settlement         Heating       FWA       HWBB       Radiant         Other       Fuel       Gas         Cooling       Central Air Conditioning       Microw         Individual       Other       Other         Individual       Other       Microw         6 Rooms       4 Bedrooms       A Bedrooms         s, etc.).       Only items of Real Estate have b       nof Improvements attached.                                                                                                                                                                                                                                                                                                                                                                                                                                                                                                                                                                                                                                                                                                                                                                                                                                                                                                                                                                                                                                                                                                                                                                                | Alley       None         FEMA Map #       26163C0268E         Io       If No, describe         al conditions, land uses, etc.)?         Exterior Description       materials         Foundation Walls       Concrete/Avg         Exterior Walls       Vinyl/Avg         Roof Surface       Shingle/Avg         Gutters & Downspouts       Aluminium/Avg         Window Type       Vinyl/Avg         Storm Sash/Insulated       Vinyl/Avg         Screens       Alum/Avg         Amenities       Woodstov         Fireplace(s) #       1       Fence Li         Pool None       Other N         vave       Washer/Dryer       Other (c         1.0       Bath(s)       1,400         een included in the final estimate of vasting, etc.).       C4;No update                                                                                                                   | FEMA Map  Yes No  S/condition Interior Floors Walls Trim/Finish Bath Floor Bath Wainsco Car Storage Driveway Ve(s) # 0 Driveway Surf ink Overed Carport one Att. describe) B Square Feet of Gross Live ilue. Appliances that are pees in the prior 15 years;T                                                                        | Date 02/02/2012  If Yes, describe  If Yes, describe  Materials/condition Cpt/Hwd/Avg DW/Painted/Avg Wd/Painted/Avg Ceramic/Avg Ceramic/Avg Ceramic/Avg Mt Ceramic/Avg       |
| Gas       Gas         FEMA Special Flood Hazard Area       Yes         Are the utilities and off-site improvements typical         Are there any adverse site conditions or external to         General Description         Units       One         One       One with Accessory Unit         # of Stories       2         Type       Det.       Att.         S-Det./End Unit       Year Built       1957         Effective Age (Yrs)       35         Attic       None         Drop Stair       Stairs         Floor       Scuttle         Appliances       Refrigerator         Additional features (special energy efficient items         considered personal property. See conditior         Describe the condition of the property (including                                                                                                                                                                                                                                                                                                                                                                                                                                                                                                                                                                                                                                                                                                                                                                                                                                                                                                                                                                                                                                                                                                                                                                                                                                                                                                                                                                            | Sanitary Sewer       Sanitary Sewer         No       FEMA Flood Zone       X         for the market area?       Yes       N         factors (easements, encroachments, environments)       N         factors (easements, encroachments, environments)       N         Concrete Slab       Crawl Space         Full Basement       Partial Basement         Basement Area       0 sq.ft.         Basement Finish       0 %         Outside Entry/Exit       Sump Pump         Evidence of       Infestation         Dampness       Settlement         Heating       FWA       HWBB         Other       Fuel       Gas         Cooling       Central Air Conditioning       Microw         Individual       Other       Other         Dishwasher       Disposal       Microw         6       Rooms       4       Bedrooms         a, etc.).       Only items of Real Estate have b       on of Improvements attached.         needed repairs, deterioration, renovations, remode       or kitchen and baths only. All other updates a                                                                                                                                                                                                                                                                                                                                                                                                                                                                                                                                                                                                                                                                                                                                                                                                                                                                                                                                                                                                                                                                                            | Alley       None         FEMA Map #       26163C0268E         Io       If No, describe         al conditions, land uses, etc.)?         Exterior Description       materials         Foundation Walls       Concrete/Avg         Exterior Walls       Vinyl/Avg         Roof Surface       Shingle/Avg         Gutters & Downspouts       Aluminium/Avg         Window Type       Vinyl/Avg         Storm Sash/Insulated       Vinyl/Avg         Screens       Alum/Avg         Amenities       Woodstow         Fireplace(s) #       1         Pool None       Other N         vave       Washer/Dryer       Other (c         1.0       Bath(s)       1,400         een included in the final estimate of va       eling, etc.).       C4;No update                                                                                                                           | FEMA Map  Yes No  S/condition Interior Floors Walls Trim/Finish Bath Floor Bath Wainsco Car Storage Driveway Ve(s) # 0 Driveway Surf ink Overed Carport one Att. describe) B Square Feet of Gross Live ilue. Appliances that are pees in the prior 15 years;T                                                                        | Date 02/02/2012  If Yes, describe  If Yes, describe  Materials/condition Cpt/Hwd/Avg DW/Painted/Avg Wd/Painted/Avg Ceramic/Avg Ceramic/Avg Ceramic/Avg Mt Ceramic/Avg       |
| Gas       Gas         FEMA Special Flood Hazard Area       Yes         Are the utilities and off-site improvements typical         Are there any adverse site conditions or external to         General Description         Units       One         One       One with Accessory Unit         # of Stories       2         Type       Det.       Att.         S-Det./End Unit       Year Built       1957         Effective Age (Yrs)       35         Attic       None         Drop Stair       Stairs         Floor       Scuttle         Appliances       Refrigerator         Additional features (special energy efficient items         considered personal property. See conditior         Describe the condition of the property (including                                                                                                                                                                                                                                                                                                                                                                                                                                                                                                                                                                                                                                                                                                                                                                                                                                                                                                                                                                                                                                                                                                                                                                                                                                                                                                                                                                            | Sanitary Sewer       Sanitary Sewer         No       FEMA Flood Zone       X         for the market area?       Yes       N         factors (easements, encroachments, environments, environments)       N         factors (easements, encroachments, environments)       N         Concrete Slab       Crawl Space         Full Basement       Partial Basement         Basement Area       0 sq.ft.         Basement Finish       0 %         Outside Entry/Exit       Sump Pump         Evidence of       Infestation         Dampness       Settlement         Heating       FWA       HWBB       Radiant         Other       Fuel       Gas         Cooling       Central Air Conditioning       Microw         Individual       Other       Other         Individual       Other       Microw         6 Rooms       4 Bedrooms       A Bedrooms         s, etc.).       Only items of Real Estate have b       nof Improvements attached.                                                                                                                                                                                                                                                                                                                                                                                                                                                                                                                                                                                                                                                                                                                                                                                                                                                                                                                                                                                                                                                                                                                                                                                | Alley       None         FEMA Map #       26163C0268E         Io       If No, describe         al conditions, land uses, etc.)?         Exterior Description       materials         Foundation Walls       Concrete/Avg         Exterior Walls       Vinyl/Avg         Roof Surface       Shingle/Avg         Gutters & Downspouts       Aluminium/Avg         Window Type       Vinyl/Avg         Storm Sash/Insulated       Vinyl/Avg         Screens       Alum/Avg         Amenities       Woodstow         Fireplace(s) #       1         Pool None       Other N         vave       Washer/Dryer       Other (c         1.0       Bath(s)       1,400         een included in the final estimate of va       eling, etc.).       C4;No update                                                                                                                           | FEMA Map  Yes No  S/condition Interior Floors Walls Trim/Finish Bath Floor Bath Wainsco Car Storage Driveway Ve(s) # 0 Driveway Surf ink Overed Carport one Att. describe) B Square Feet of Gross Live ilue. Appliances that are pees in the prior 15 years;T                                                                        | Date 02/02/2012  If Yes, describe  If Yes, describe  Materials/condition Cpt/Hwd/Avg DW/Painted/Avg Wd/Painted/Avg Ceramic/Avg Ceramic/Avg Ceramic/Avg Mt Ceramic/Avg       |
| Gas       Gas         FEMA Special Flood Hazard Area       Yes         Are the utilities and off-site improvements typical         Are there any adverse site conditions or external to         General Description         Units       One         One       One with Accessory Unit         # of Stories       2         Type       Det.       Att.         S-Det./End Unit       Year Built       1957         Effective Age (Yrs)       35         Attic       None         Drop Stair       Stairs         Floor       Scuttle         Appliances       Refrigerator         Additional features (special energy efficient items         considered personal property. See conditior         Describe the condition of the property (including                                                                                                                                                                                                                                                                                                                                                                                                                                                                                                                                                                                                                                                                                                                                                                                                                                                                                                                                                                                                                                                                                                                                                                                                                                                                                                                                                                            | Sanitary Sewer       Sanitary Sewer         No       FEMA Flood Zone       X         for the market area?       Yes       N         factors (easements, encroachments, environments)       N         factors (easements, encroachments, environments)       N         Concrete Slab       Crawl Space         Full Basement       Partial Basement         Basement Area       0 sq.ft.         Basement Finish       0 %         Outside Entry/Exit       Sump Pump         Evidence of       Infestation         Dampness       Settlement         Heating       FWA       HWBB         Other       Fuel       Gas         Cooling       Central Air Conditioning       Microw         Individual       Other       Other         Dishwasher       Disposal       Microw         6       Rooms       4       Bedrooms         a, etc.).       Only items of Real Estate have b       on of Improvements attached.         needed repairs, deterioration, renovations, remode       or kitchen and baths only. All other updates a                                                                                                                                                                                                                                                                                                                                                                                                                                                                                                                                                                                                                                                                                                                                                                                                                                                                                                                                                                                                                                                                                            | Alley       None         FEMA Map #       26163C0268E         Io       If No, describe         al conditions, land uses, etc.)?         Exterior Description       materials         Foundation Walls       Concrete/Avg         Exterior Walls       Vinyl/Avg         Roof Surface       Shingle/Avg         Gutters & Downspouts       Aluminium/Avg         Window Type       Vinyl/Avg         Storm Sash/Insulated       Vinyl/Avg         Screens       Alum/Avg         Amenities       Woodstow         Fireplace(s) #       1         Pool None       Other N         vave       Washer/Dryer       Other (c         1.0       Bath(s)       1,400         een included in the final estimate of va       eling, etc.).       C4;No update                                                                                                                           | FEMA Map  Yes No  S/condition Interior Floors Walls Trim/Finish Bath Floor Bath Wainsco Car Storage Driveway Ve(s) # 0 Driveway Surf ink Overed Carport one Att. describe) B Square Feet of Gross Live ilue. Appliances that are pees in the prior 15 years;T                                                                        | Date 02/02/2012  If Yes, describe  If Yes, describe  Materials/condition Cpt/Hwd/Avg DW/Painted/Avg Wd/Painted/Avg Ceramic/Avg Ceramic/Avg Ceramic/Avg Mt Ceramic/Avg       |
| Gas       Gas         FEMA Special Flood Hazard Area       Yes         Are the utilities and off-site improvements typical         Are there any adverse site conditions or external to         Are there any adverse site conditions or external to         General Description         Units       One         One       One with Accessory Unit         # of Stories       2         Type       Det.         Att.       S-Det./End Unit         Existing       Proposed         Under Const.       Design (Style)         Colonial       Year Built         Year Built       1957         Effective Age (Yrs)       35         Attic       None         Drop Stair       Scuttle         Floor       Scuttle         Appliances       Refrigerator         Range/Oven       Finished         Heated       Appliances         Additional features (special energy efficient items)         considered personal property.       See condition         Describe the condition of the property (including entire house.       The updates noted here are for age-life method.         No repairs, functional or extractional or extractional or extractional or extractional or extre       The updates noted here are fo                                                                                                                                                                                                                                                                                                                                                                                                                                                                                                                                                                                                                                                                                                                                                                                                                                                                                                       | Sanitary Sewer       Sanitary Sewer         No       FEMA Flood Zone       X         for the market area?       Yes       N         factors (easements, encroachments, environments)       N         factors (easements, encroachments, environments)       N         Concrete Slab       Crawl Space         Full Basement       Partial Basement         Basement Area       0 sq.ft.         Basement Finish       0         Outside Entry/Exit       Sump Pump         Evidence of       Infestation         Dampness       Settlement         Heating       FWA       HWBB       Radiant         Other       Fuel       Gas         Cooling       Central Air Conditioning       Microw         Individual       Other       Disposal       Microw         6       Rooms       4       Bedrooms       A         rect.).       Only items of Real Estate have bo       of Improvements attached.       needed repairs, deterioration, renovations, remode         or kitchen and baths only. All other updates a atternal depreciation are noted at the time of it       A       A                                                                                                                                                                                                                                                                                                                                                                                                                                                                                                                                                                                                                                                                                                                                                                                                                                                                                                                                                                                                                                         | Alley       None         FEMA Map #       26163C0268E         Io       If No, describe         al conditions, land uses, etc.)?         Exterior Description       materials         Foundation Walls       Concrete/Avg         Exterior Walls       Vinyl/Avg         Roof Surface       Shingle/Avg         Gutters & Downspouts       Aluminium/Avg         Window Type       Vinyl/Avg         Storm Sash/Insulated       Vinyl/Avg         Screens       Alum/Avg         Amenities       Woodstow         Fireplace(s) #       1         Pool None       Other N         vave       Washer/Dryer       Other (c         1.0       Bath(s)       1,40:         een included in the final estimate of va       eling, etc.).       C4;No updat         renoted in the addenda under "Subjetinspection.       inspection.                                                  | FEMA Map                                                                                                                                                                                                                                                                                                                             | Date 02/02/2012  If Yes, describe      materials/condition     Cpt/Hwd/Avg     DW/Painted/Avg     Wd/Painted/Avg     Wd/Painted/Avg     Ceramic/Avg     Ceramic/Avg     d Ceramic/Avg     d Ceramic/Avg     d Ceramic/Avg     d Ceramic/Avg     Det     D      |
| Gas       Gas         FEMA Special Flood Hazard Area       Yes         Are the utilities and off-site improvements typical         Are there any adverse site conditions or external to         Are there any adverse site conditions or external to         General Description         Units       One         One       One with Accessory Unit         # of Stories       2         Type       Det.         Att.       S-Det./End Unit         Existing       Proposed         Under Const.       Design (Style)         Colonial       Year Built         Year Built       1957         Effective Age (Yrs)       35         Attic       None         Drop Stair       Scuttle         Floor       Scuttle         Appliances       Refrigerator         Range/Oven       Finished         Heated       Appliances         Additional features (special energy efficient items)         considered personal property.       See condition         Describe the condition of the property (including entire house.       The updates noted here are for age-life method.         No repairs, functional or extractional or extractional or extractional or extractional or extre       The updates noted here are fo                                                                                                                                                                                                                                                                                                                                                                                                                                                                                                                                                                                                                                                                                                                                                                                                                                                                                                       | Sanitary Sewer       Sanitary Sewer         No       FEMA Flood Zone       X         for the market area?       Yes       N         factors (easements, encroachments, environments)       N         factors (easements, encroachments, environments)       N         Concrete Slab       Crawl Space         Full Basement       Partial Basement         Basement Area       0 sq.ft.         Basement Finish       0 %         Outside Entry/Exit       Sump Pump         Evidence of       Infestation         Dampness       Settlement         Heating       FWA       HWBB         Other       Fuel       Gas         Cooling       Central Air Conditioning       Microw         Individual       Other       Other         Dishwasher       Disposal       Microw         6       Rooms       4       Bedrooms         a, etc.).       Only items of Real Estate have b       on of Improvements attached.         needed repairs, deterioration, renovations, remode       or kitchen and baths only. All other updates a                                                                                                                                                                                                                                                                                                                                                                                                                                                                                                                                                                                                                                                                                                                                                                                                                                                                                                                                                                                                                                                                                            | Alley       None         FEMA Map #       26163C0268E         Io       If No, describe         al conditions, land uses, etc.)?         Exterior Description       materials         Foundation Walls       Concrete/Avg         Exterior Walls       Vinyl/Avg         Roof Surface       Shingle/Avg         Gutters & Downspouts       Aluminium/Avg         Window Type       Vinyl/Avg         Storm Sash/Insulated       Vinyl/Avg         Screens       Alum/Avg         Amenities       Woodstow         Fireplace(s) #       1         Pool None       Other N         vave       Washer/Dryer       Other (c         1.0       Bath(s)       1,40:         een included in the final estimate of va       eling, etc.).       C4;No updat         renoted in the addenda under "Subjetinspection.       inspection.                                                  | FEMA Map  Yes No  S/condition Interior Floors Walls Trim/Finish Bath Floor Bath Wainsco Car Storage Driveway Ve(s) # 0 Driveway Surf ink Overed Carport one Att. describe) B Square Feet of Gross Live ilue. Appliances that are pees in the prior 15 years;T                                                                        | Date 02/02/2012  If Yes, describe  If Yes, describe  Materials/condition  Cpt/Hwd/Avg DW/Painted/Avg Wd/Painted/Avg Ceramic/Avg Ceramic/Avg Ceramic/Avg Ceramic/Avg Mt Ceramic/Avg Ceramic/Avg Ceramic/Avg Detcomposed for the Concrete A of Cars 0 Detcomposed for the Ceramic are Concente C      |
| Gas       Gas         FEMA Special Flood Hazard Area       Yes         Are the utilities and off-site improvements typical         Are there any adverse site conditions or external to         Are there any adverse site conditions or external to         General Description         Units       One         One       One with Accessory Unit         # of Stories       2         Type       Det.         Att.       S-Det./End Unit         Existing       Proposed         Under Const.       Design (Style)         Colonial       Year Built         Year Built       1957         Effective Age (Yrs)       35         Attic       None         Drop Stair       Scuttle         Floor       Scuttle         Appliances       Refrigerator         Range/Oven       Finished         Heated       Appliances         Additional features (special energy efficient items)         considered personal property.       See condition         Describe the condition of the property (including entire house.       The updates noted here are for age-life method.         No repairs, functional or extractional or extractional or extractional or extractional or extre       The updates noted here are fo                                                                                                                                                                                                                                                                                                                                                                                                                                                                                                                                                                                                                                                                                                                                                                                                                                                                                                       | Sanitary Sewer       Sanitary Sewer         No       FEMA Flood Zone       X         for the market area?       Yes       N         factors (easements, encroachments, environments)       N         factors (easements, encroachments, environments)       N         Concrete Slab       Crawl Space         Full Basement       Partial Basement         Basement Area       0 sq.ft.         Basement Finish       0         Outside Entry/Exit       Sump Pump         Evidence of       Infestation         Dampness       Settlement         Heating       FWA       HWBB       Radiant         Other       Fuel       Gas         Cooling       Central Air Conditioning       Microw         Individual       Other       Disposal       Microw         6       Rooms       4       Bedrooms       A         rect.).       Only items of Real Estate have bo       of Improvements attached.       needed repairs, deterioration, renovations, remode         or kitchen and baths only. All other updates a atternal depreciation are noted at the time of it       A       A                                                                                                                                                                                                                                                                                                                                                                                                                                                                                                                                                                                                                                                                                                                                                                                                                                                                                                                                                                                                                                         | Alley       None         FEMA Map #       26163C0268E         Io       If No, describe         al conditions, land uses, etc.)?         Exterior Description       materials         Foundation Walls       Concrete/Avg         Exterior Walls       Vinyl/Avg         Roof Surface       Shingle/Avg         Gutters & Downspouts       Aluminium/Avg         Window Type       Vinyl/Avg         Storm Sash/Insulated       Vinyl/Avg         Screens       Alum/Avg         Amenities       Woodstow         Fireplace(s) #       1         Pool None       Other N         vave       Washer/Dryer       Other (c         1.0       Bath(s)       1,40:         een included in the final estimate of va       eling, etc.).       C4;No updat         renoted in the addenda under "Subjetinspection.       inspection.                                                  | FEMA Map                                                                                                                                                                                                                                                                                                                             | Date 02/02/2012  If Yes, describe      materials/condition     Cpt/Hwd/Avg     DW/Painted/Avg     Wd/Painted/Avg     Wd/Painted/Avg     Ceramic/Avg     Ceramic/Avg     d Ceramic/Avg     d Ceramic/Avg     d Ceramic/Avg     d Ceramic/Avg     Det     D      |
| Gas       Gas         FEMA Special Flood Hazard Area       Yes         Are the utilities and off-site improvements typical         Are there any adverse site conditions or external to         Are there any adverse site conditions or external to         General Description         Units       One         One       One with Accessory Unit         # of Stories       2         Type       Det.         Att.       S-Det./End Unit         Existing       Proposed         Under Const.       Design (Style)         Colonial       Year Built         Year Built       1957         Effective Age (Yrs)       35         Attic       None         Drop Stair       Scuttle         Floor       Scuttle         Appliances       Refrigerator         Range/Oven       Finished         Heated       Appliances         Additional features (special energy efficient items)         considered personal property.       See condition         Describe the condition of the property (including entire house.       The updates noted here are for age-life method.         No repairs, functional or extractional or extractional or extractional or extractional or extre       The updates noted here are fo                                                                                                                                                                                                                                                                                                                                                                                                                                                                                                                                                                                                                                                                                                                                                                                                                                                                                                       | Sanitary Sewer       Sanitary Sewer         No       FEMA Flood Zone       X         for the market area?       Yes       N         factors (easements, encroachments, environments)       N         factors (easements, encroachments, environments)       N         Concrete Slab       Crawl Space         Full Basement       Partial Basement         Basement Area       0 sq.ft.         Basement Finish       0         Outside Entry/Exit       Sump Pump         Evidence of       Infestation         Dampness       Settlement         Heating       FWA       HWBB       Radiant         Other       Fuel       Gas         Cooling       Central Air Conditioning       Microw         Individual       Other       Disposal       Microw         6       Rooms       4       Bedrooms       A         rect.).       Only items of Real Estate have bo       of Improvements attached.       needed repairs, deterioration, renovations, remode         or kitchen and baths only. All other updates a atternal depreciation are noted at the time of it       A       A                                                                                                                                                                                                                                                                                                                                                                                                                                                                                                                                                                                                                                                                                                                                                                                                                                                                                                                                                                                                                                         | Alley       None         FEMA Map #       26163C0268E         Io       If No, describe         al conditions, land uses, etc.)?         Exterior Description       materials         Foundation Walls       Concrete/Avg         Exterior Walls       Vinyl/Avg         Roof Surface       Shingle/Avg         Gutters & Downspouts       Aluminium/Avg         Window Type       Vinyl/Avg         Storm Sash/Insulated       Vinyl/Avg         Screens       Alum/Avg         Amenities       Woodstow         Fireplace(s) #       1         Pool None       Other N         vave       Washer/Dryer       Other (c         1.0       Bath(s)       1,40:         een included in the final estimate of va       eling, etc.).       C4;No updat         renoted in the addenda under "Subjetinspection.       inspection.                                                  | FEMA Map                                                                                                                                                                                                                                                                                                                             | Date 02/02/2012  If Yes, describe      materials/condition     Cpt/Hwd/Avg     DW/Painted/Avg     Wd/Painted/Avg     Wd/Painted/Avg     Ceramic/Avg     Ceramic/Avg     d Ceramic/Avg     d Ceramic/Avg     d Ceramic/Avg     d Ceramic/Avg     Det     D      |
| Gas                                                                                                                                                                                                                                                                                                                                                                                                                                                                                                                                                                                                                                                                                                                                                                                                                                                                                                                                                                                                                                                                                                                                                                                                                                                                                                                                                                                                                                                                                                                                                                                                                                                                                                                                                                                                                                                                                                                                                                                                                                                                                                                            | Sanitary Sewer       Sanitary Sewer         No       FEMA Flood Zone         for the market area?       Yes         If or the market area?       Yes         If or the market area?       Yes         factors (easements, encroachments, environments, environments, environments)         If or the market area?       Yes         If or the market area?       If or the market area?         If or the market area?       If or the market area?         If or the market area?       If or the market area?         If or the market area?       If or the market area?         If or the market area?       If or the market area?         If or the market area?       If or the market area?         If or the market area?       If or the market area?         If or the market area?                                                                                                                                                                                                                                                                                                                                                                                                                                                                                                                                                                                                                                                                                                                                                                                                                                                                                                       | Alley       None         FEMA Map #       26163C0268E         Io       If No, describe         al conditions, land uses, etc.)?         Exterior Description       materials         Foundation Walls       Concrete/Avg         Exterior Walls       Vinyl/Avg         Roof Surface       Shingle/Avg         Gutters & Downspouts       Aluminium/Avg         Window Type       Vinyl/Avg         Storm Sash/Insulated       Vinyl/Avg         Screens       Alum/Avg         Amenities       Woodstow         Fireplace(s) #       1         Fierplace(s) #       1         Pool None       Other N         vave       Washer/Dryer       Other (c         1.0       Bath(s)       1,40         een included in the final estimate of va       eling, etc.).       C4;No update         re noted in the addenda under "Subje       inspection.       entre of the property? | FEMA Map<br>Yes No<br>s/condition Interior<br>Floors<br>Walls<br>Trim/Finish<br>Bath Floor<br>Bath Wainsco<br>Car Storage<br>Driveway Surf<br>ink<br>Garage<br>overed<br>Carport<br>one<br>Att.<br>describe)<br>g Square Feet of Gross Liv<br>ilue. Appliances that are i<br>es in the prior 15 years;T<br>sct Data". Physical depre | Date 02/02/2012  If Yes, describe      materials/condition     Cpt/Hwd/Avg     DW/Painted/Avg     Wd/Painted/Avg     Wd/Painted/Avg     Ceramic/Avg     Ceramic/Avg     dt Ceramic/Avg     dt Ceramic/Avg     dt Ceramic/Avg     Dt. Built-in     df Cars 1     # of Cars 0     Det. Built-in  ving Area Above Grade not "attached" are  No If Yes, describe                                                                                                                                                                                                                                                                                                                                                                                                                                                                                                                                                                                                                                                                                                                                                                                                                                                                                                                                                                                                                                                                                                                                                                                                                                                                                                                                                                                                                                                                                                                                                                                                                                                                                                                                                                   |
| Gas                                                                                                                                                                                                                                                                                                                                                                                                                                                                                                                                                                                                                                                                                                                                                                                                                                                                                                                                                                                                                                                                                                                                                                                                                                                                                                                                                                                                                                                                                                                                                                                                                                                                                                                                                                                                                                                                                                                                                                                                                                                                                                                            | Sanitary Sewer       Sanitary Sewer         No       FEMA Flood Zone       X         for the market area?       Yes       N         factors (easements, encroachments, environments)       N         factors (easements, encroachments, environments)       N         Concrete Slab       Crawl Space         Full Basement       Partial Basement         Basement Area       0 sq.ft.         Basement Finish       0         Outside Entry/Exit       Sump Pump         Evidence of       Infestation         Dampness       Settlement         Heating       FWA       HWBB       Radiant         Other       Fuel       Gas         Cooling       Central Air Conditioning       Microw         Individual       Other       Disposal       Microw         6       Rooms       4       Bedrooms       A         rect.).       Only items of Real Estate have bo       of Improvements attached.       needed repairs, deterioration, renovations, remode         or kitchen and baths only. All other updates a atternal depreciation are noted at the time of it       A       A                                                                                                                                                                                                                                                                                                                                                                                                                                                                                                                                                                                                                                                                                                                                                                                                                                                                                                                                                                                                                                         | Alley       None         FEMA Map #       26163C0268E         Io       If No, describe         al conditions, land uses, etc.)?         Exterior Description       materials         Foundation Walls       Concrete/Avg         Exterior Walls       Vinyl/Avg         Roof Surface       Shingle/Avg         Gutters & Downspouts       Aluminium/Avg         Window Type       Vinyl/Avg         Storm Sash/Insulated       Vinyl/Avg         Screens       Alum/Avg         Amenities       Woodstow         Fireplace(s) #       1       Fence Li         Pool None       Other N         vave       Washer/Dryer       Other (c         1.0       Bath(s)       1,400         een included in the final estimate of va       sling, etc.).       C4;No update         ructural integrity of the property?       Tuctural integrity of the property?                      | FEMA Map<br>Yes No<br>s/condition Interior<br>Floors<br>Walls<br>Trim/Finish<br>Bath Floor<br>Bath Wainsco<br>Car Storage<br>Driveway Surf<br>ink<br>Garage<br>overed<br>Carport<br>one<br>Att.<br>describe)<br>g Square Feet of Gross Liv<br>ilue. Appliances that are i<br>es in the prior 15 years;T<br>sct Data". Physical depre | Date 02/02/2012  If Yes, describe      materials/condition     Cpt/Hwd/Avg     DW/Painted/Avg     Wd/Painted/Avg     Wd/Painted/Avg     Ceramic/Avg     Ceramic/Avg     dt Ceramic/Avg     dt Ceramic/Avg     dt Ceramic/Avg     Dt. Built-in     df Cars 1     # of Cars 0     Det. Built-in  ving Area Above Grade not "attached" are  No If Yes, describe                                                                                                                                                                                                                                                                                                                                                                                                                                                                                                                                                                                                                                                                                                                                                                                                                                                                                                                                                                                                                                                                                                                                                                                                                                                                                                                                                                                                                                                                                                                                                                                                                                                                                                                                                                   |
| Gas                                                                                                                                                                                                                                                                                                                                                                                                                                                                                                                                                                                                                                                                                                                                                                                                                                                                                                                                                                                                                                                                                                                                                                                                                                                                                                                                                                                                                                                                                                                                                                                                                                                                                                                                                                                                                                                                                                                                                                                                                                                                                                                            | Sanitary Sewer       Sanitary Sewer         No       FEMA Flood Zone         for the market area?       Yes         If or the market area?       Yes         If or the market area?       Yes         factors (easements, encroachments, environments, environments, environments)         If or the market area?       Yes         If or the market area?       If or the market area?         If or the market area?       If or the market area?         If or the market area?       If or the market area?         If or the market area?       If or the market area?         If or the market area?       If or the market area?         If or the market area?       If or the market area?         If or the market area?       If or the market area?         If or the market area?                                                                                                                                                                                                                                                                                                                                                                                                                                                                                                                                                                                                                                                                                                                                                                                                                                                                                                       | Alley       None         FEMA Map #       26163C0268E         Io       If No, describe         al conditions, land uses, etc.)?         Exterior Description       materials         Foundation Walls       Concrete/Avg         Exterior Walls       Vinyl/Avg         Roof Surface       Shingle/Avg         Gutters & Downspouts       Aluminium/Avg         Window Type       Vinyl/Avg         Storm Sash/Insulated       Vinyl/Avg         Screens       Alum/Avg         Amenities       Woodstow         Fireplace(s) #       1         Fierplace(s) #       1         Pool None       Other N         vave       Washer/Dryer       Other (c         1.0       Bath(s)       1,40         een included in the final estimate of va       eling, etc.).       C4;No update         re noted in the addenda under "Subje       inspection.       entre of the property? | FEMA Map<br>Yes No<br>s/condition Interior<br>Floors<br>Walls<br>Trim/Finish<br>Bath Floor<br>Bath Wainsco<br>Car Storage<br>Driveway Surf<br>ink<br>Garage<br>overed<br>Carport<br>one<br>Att.<br>describe)<br>g Square Feet of Gross Liv<br>ilue. Appliances that are i<br>es in the prior 15 years;T<br>sct Data". Physical depre | Date 02/02/2012  If Yes, describe      materials/condition     Cpt/Hwd/Avg     DW/Painted/Avg     Wd/Painted/Avg     Wd/Painted/Avg     Ceramic/Avg     Ceramic/Avg     dt Ceramic/Avg     dt Ceramic/Avg     dt Ceramic/Avg     Dt. Built-in     df Cars 1     # of Cars 0     Det. Built-in  ving Area Above Grade not "attached" are  No If Yes, describe                                                                                                                                                                                                                                                                                                                                                                                                                                                                                                                                                                                                                                                                                                                                                                                                                                                                                                                                                                                                                                                                                                                                                                                                                                                                                                                                                                                                                                                                                                                                                                                                                                                                                                                                                                   |