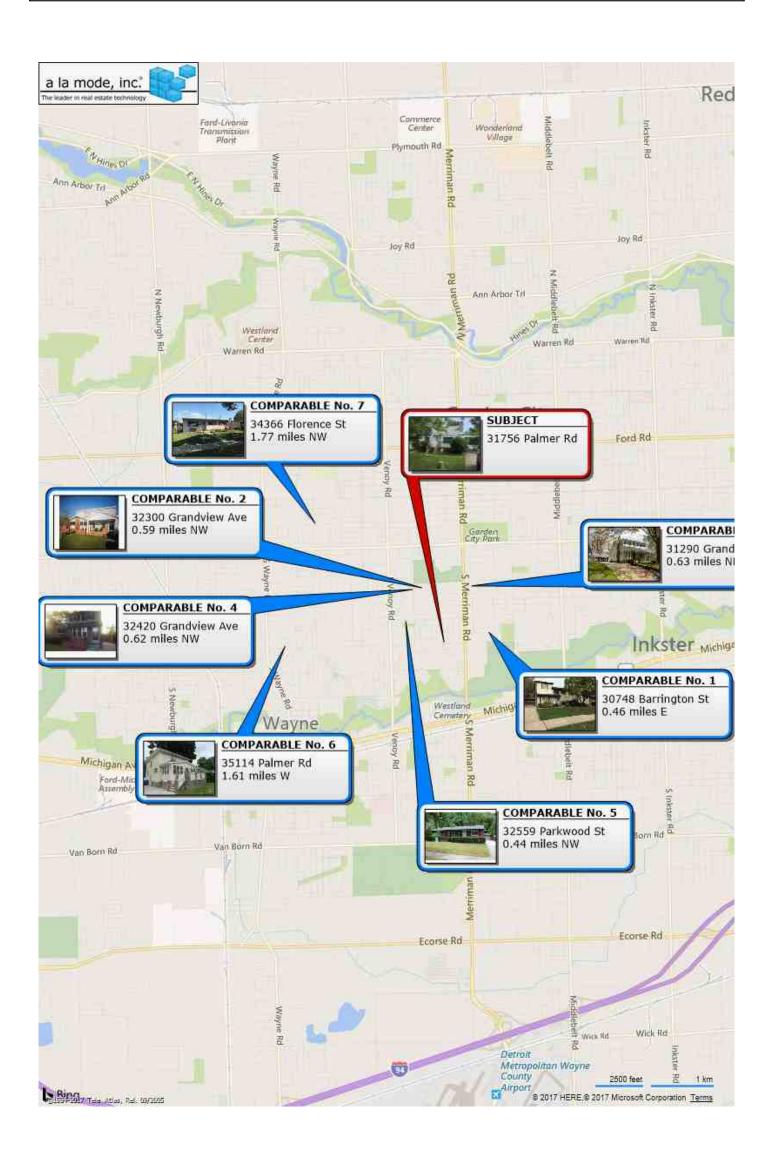

Flight Appraisal

|                                                                                                                                              | Uniform Rea                                                                                                                                                                           | sidentia                                                                         | Appraisal                                                                                                     | Report                                                             | F                                                     | ANS-2<br>ile # 0517-1                                                  |                                                                                           |                              |
|----------------------------------------------------------------------------------------------------------------------------------------------|---------------------------------------------------------------------------------------------------------------------------------------------------------------------------------------|----------------------------------------------------------------------------------|---------------------------------------------------------------------------------------------------------------|--------------------------------------------------------------------|-------------------------------------------------------|------------------------------------------------------------------------|-------------------------------------------------------------------------------------------|------------------------------|
| The purpose of this summary appraisal report                                                                                                 | t is to provide the lender/cli                                                                                                                                                        | ent with an ac                                                                   | curate, and adequately                                                                                        | ly supported, opin                                                 | ion of the                                            | market value                                                           | of the subject                                                                            | property.                    |
| Property Address 31756 Palmer Rd                                                                                                             |                                                                                                                                                                                       |                                                                                  | City Westland                                                                                                 |                                                                    | S                                                     | tate MI                                                                | Zip Code 4818                                                                             | 6                            |
| Borrower Rudalev MI I                                                                                                                        | Owner o                                                                                                                                                                               | f Public Record                                                                  | Rudalev Llc                                                                                                   |                                                                    | C                                                     | ounty Wayn                                                             | ie                                                                                        |                              |
| Legal Description 22H15 Lot 15 Hitchma                                                                                                       | ns Fairmount Park Sub                                                                                                                                                                 | T2S R9E L43                                                                      | P7 Wcr                                                                                                        |                                                                    |                                                       |                                                                        |                                                                                           |                              |
| Assessor's Parcel # 068 03 0015 000                                                                                                          |                                                                                                                                                                                       |                                                                                  | Tax Year 2016                                                                                                 |                                                                    | R                                                     | .E. Taxes \$                                                           | 3,080                                                                                     |                              |
| Neighborhood Name Hitchmans Fairmou                                                                                                          | Int Park Sub                                                                                                                                                                          |                                                                                  | Map Reference 19                                                                                              | 9804                                                               | C                                                     | ensus Tract 🚦                                                          | 5658.00                                                                                   |                              |
| Occupant 🗌 Owner 🖂 Tenant 🗌 Vaca                                                                                                             | int Special                                                                                                                                                                           | Assessments \$                                                                   | 0                                                                                                             | DUD                                                                | HOA \$                                                | 0                                                                      | per year                                                                                  | per month                    |
| Occupant Owner Tenant Vaca<br>Property Rights Appraised Fee Simple                                                                           | Leasehold Other (                                                                                                                                                                     | describe)                                                                        |                                                                                                               |                                                                    |                                                       |                                                                        |                                                                                           |                              |
| Assignment Type  Purchase Transaction                                                                                                        | Refinance Transaction                                                                                                                                                                 | Other (de                                                                        | escribe) Ascertain                                                                                            | market value                                                       |                                                       |                                                                        |                                                                                           |                              |
| Lender/Client Colony American Finance                                                                                                        | c <b>e</b> Addr                                                                                                                                                                       | ess 4 Park I                                                                     | Plaza, Suite 1950,                                                                                            | Irvine, CA 9261                                                    | 4                                                     |                                                                        |                                                                                           |                              |
| Is the subject property currently offered for sale o                                                                                         | r has it been offered for sale in t                                                                                                                                                   | he twelve months                                                                 | prior to the effective d                                                                                      | late of this appraisa                                              | ?                                                     |                                                                        | Yes 🖂 No                                                                                  |                              |
| Report data source(s) used, offering price(s), and                                                                                           | date(s). Multiple Lis                                                                                                                                                                 | ting Sources                                                                     | /Public Records D                                                                                             | Data. The subje                                                    | ect is not                                            | currently lis                                                          | sted and has r                                                                            | not                          |
| been listed in the past year.                                                                                                                |                                                                                                                                                                                       |                                                                                  |                                                                                                               |                                                                    |                                                       |                                                                        |                                                                                           |                              |
| I did did not analyze the contract for s                                                                                                     | sale for the subject purchase tran                                                                                                                                                    | nsaction. Explain                                                                | the results of the analys                                                                                     | sis of the contract f                                              | or sale or wh                                         | ny the analysis                                                        | was not                                                                                   |                              |
| performed.                                                                                                                                   |                                                                                                                                                                                       |                                                                                  |                                                                                                               |                                                                    |                                                       |                                                                        |                                                                                           |                              |
|                                                                                                                                              |                                                                                                                                                                                       |                                                                                  |                                                                                                               |                                                                    |                                                       |                                                                        |                                                                                           |                              |
| Contract Price \$ Date of Cont<br>Is there any financial assistance (loan charges, sa<br>If Yes, report the total dollar amount and describe | ract Is the                                                                                                                                                                           | property seller the                                                              | e owner of public record                                                                                      | d? Yes                                                             | 🗌 No 🛛 Dat                                            | a Source(s)                                                            |                                                                                           |                              |
| Is there any financial assistance (loan charges, sa                                                                                          | le concessions, gift or downpay                                                                                                                                                       | ment assistance,                                                                 | etc.) to be paid by any                                                                                       | v party on behalf of                                               | the borrower                                          | ?                                                                      | Yes                                                                                       | No                           |
| If Yes, report the total dollar amount and describe                                                                                          | the items to be paid.                                                                                                                                                                 |                                                                                  |                                                                                                               |                                                                    |                                                       |                                                                        |                                                                                           |                              |
| Note: Race and the racial composition of the                                                                                                 | neighborhood are not apprais                                                                                                                                                          | al factors.                                                                      |                                                                                                               |                                                                    |                                                       |                                                                        |                                                                                           |                              |
| Neighborhood Characteristics                                                                                                                 |                                                                                                                                                                                       |                                                                                  | lousing Trends                                                                                                |                                                                    | One-Uni                                               | t Housing                                                              | Present Lan                                                                               | d Use %                      |
| Location Urban Suburban                                                                                                                      | Rural Property Values                                                                                                                                                                 | Increasing                                                                       | Stable                                                                                                        | Declining                                                          | PRICE                                                 | AGE                                                                    | One-Unit                                                                                  | 80 %                         |
| Built-Up 🖂 Over 75% 🗌 25-75% 🗌                                                                                                               | Under 25% Demand/Supply                                                                                                                                                               | Shortage                                                                         | In Balance                                                                                                    | Over Supply                                                        | \$ (000)                                              | (yrs)                                                                  | 2-4 Unit                                                                                  | <u> </u>                     |
| Growth Rapid Stable                                                                                                                          | Slow Marketing Time                                                                                                                                                                   | Under 3 mt                                                                       |                                                                                                               | Over 6 mths                                                        |                                                       | 0W <b>10</b>                                                           | Multi-Family                                                                              | %                            |
|                                                                                                                                              | neighborhood is located                                                                                                                                                               |                                                                                  |                                                                                                               | -                                                                  |                                                       | igh <b>94</b>                                                          | Commercial                                                                                | 10 %                         |
| east of Wayne Rd, and west of Middle                                                                                                         |                                                                                                                                                                                       |                                                                                  |                                                                                                               |                                                                    | -                                                     | red. 60                                                                | Other                                                                                     | <u>10 %</u>                  |
| Neighborhood Description The subject is                                                                                                      | ocated in a single family are                                                                                                                                                         | a containing n                                                                   | roperties of various                                                                                          | age and utility                                                    |                                                       |                                                                        |                                                                                           |                              |
| employment levels have been stable. The a                                                                                                    |                                                                                                                                                                                       |                                                                                  |                                                                                                               |                                                                    |                                                       |                                                                        |                                                                                           |                              |
| adversely affect market appeal. The "other                                                                                                   |                                                                                                                                                                                       |                                                                                  |                                                                                                               |                                                                    |                                                       | o uny noguti                                                           |                                                                                           | - Culu                       |
| Market Conditions (including support for the abov                                                                                            |                                                                                                                                                                                       |                                                                                  | sions are based or                                                                                            |                                                                    | S study o                                             | f the entire                                                           | neighborhoor                                                                              | 1 for                        |
| trends in the past 1 year of this appra                                                                                                      | /                                                                                                                                                                                     |                                                                                  |                                                                                                               |                                                                    |                                                       |                                                                        |                                                                                           |                              |
| may be different from those of the sul                                                                                                       |                                                                                                                                                                                       |                                                                                  |                                                                                                               |                                                                    | market.                                               | The denus                                                              | of the neighb                                                                             | omoou                        |
| Dimensions 60x166                                                                                                                            |                                                                                                                                                                                       | 9960 sf                                                                          |                                                                                                               | e Rectangular                                                      |                                                       | View A                                                                 | Res;CtyStr                                                                                |                              |
| Specific Zoning Classification R-5                                                                                                           |                                                                                                                                                                                       |                                                                                  |                                                                                                               |                                                                    |                                                       | VIUW <b>A</b> ,                                                        | Res, ClySu                                                                                |                              |
|                                                                                                                                              | conforming (Grandfathered Use)                                                                                                                                                        |                                                                                  | g Illegal (describe                                                                                           |                                                                    |                                                       |                                                                        |                                                                                           |                              |
| Is the highest and best use of subject property as                                                                                           |                                                                                                                                                                                       |                                                                                  |                                                                                                               | ·                                                                  |                                                       | No If No, des                                                          | oribo                                                                                     |                              |
| is the highest and best use of subject property as                                                                                           | inipioveu (oi as pioposeu pei p                                                                                                                                                       | ians and specific                                                                | allons) line present use                                                                                      |                                                                    |                                                       |                                                                        |                                                                                           |                              |
| Utilities Public Other (describe)                                                                                                            | Di                                                                                                                                                                                    | ıblic Other (de                                                                  | scribe)                                                                                                       | Off-site Improv                                                    | omente - Tu                                           | ine                                                                    | Public                                                                                    | Private                      |
|                                                                                                                                              |                                                                                                                                                                                       |                                                                                  | 301100)                                                                                                       | Street Asph                                                        |                                                       | he                                                                     |                                                                                           |                              |
| Gas                                                                                                                                          | -                                                                                                                                                                                     |                                                                                  |                                                                                                               | Alley None                                                         |                                                       |                                                                        |                                                                                           |                              |
| FEMA Special Flood Hazard Area Yes                                                                                                           | No FEMA Flood Zone                                                                                                                                                                    |                                                                                  | FEMA Map # 2616                                                                                               | 63C0240F                                                           |                                                       | FEMA Map                                                               | Date 12/03/20                                                                             | <u> </u>                     |
| Are the utilities and off-site improvements typical                                                                                          |                                                                                                                                                                                       |                                                                                  | o If No, describe                                                                                             | 00002401                                                           |                                                       | 1 Lini ( inup                                                          | 12/03/20                                                                                  | /10                          |
| Are there any adverse site conditions or external f                                                                                          |                                                                                                                                                                                       |                                                                                  | ,                                                                                                             | s etc.)?                                                           | 1 Ye                                                  | s 🖂 No                                                                 | If Yes, describe                                                                          |                              |
| Are there any adverse site conditions of external r                                                                                          |                                                                                                                                                                                       |                                                                                  |                                                                                                               | , 0.0.):                                                           |                                                       |                                                                        |                                                                                           |                              |
|                                                                                                                                              |                                                                                                                                                                                       |                                                                                  |                                                                                                               |                                                                    |                                                       |                                                                        |                                                                                           |                              |
|                                                                                                                                              |                                                                                                                                                                                       |                                                                                  |                                                                                                               |                                                                    |                                                       |                                                                        |                                                                                           |                              |
| General Description                                                                                                                          | Foundation                                                                                                                                                                            |                                                                                  | Exterior Description                                                                                          | matoriale                                                          | /condition                                            | Interior                                                               | matoriale                                                                                 | /condition                   |
| -                                                                                                                                            |                                                                                                                                                                                       | ul Cress                                                                         | •                                                                                                             |                                                                    |                                                       |                                                                        |                                                                                           |                              |
| Units One One with Accessory Unit                                                                                                            |                                                                                                                                                                                       | wl Space                                                                         | Foundation Walls                                                                                              | Concrete/Avg                                                       |                                                       | Floors                                                                 | Cpt/Hwd/Av                                                                                |                              |
| # of Stories 2                                                                                                                               |                                                                                                                                                                                       | tial Basement                                                                    | Exterior Walls                                                                                                | Aluminum/A                                                         | vg                                                    | Walls                                                                  | DW/Painted                                                                                |                              |
|                                                                                                                                              | Basement Area                                                                                                                                                                         |                                                                                  | Roof Surface                                                                                                  | Shingle/Avg                                                        |                                                       | Trim/Finish                                                            | Wd/Painted/                                                                               |                              |
|                                                                                                                                              | Basement Finish                                                                                                                                                                       |                                                                                  | Gutters & Downspouts                                                                                          |                                                                    | vg                                                    | Bath Floor                                                             | Ceramic/Av                                                                                |                              |
| Design (Style) Bungalow                                                                                                                      |                                                                                                                                                                                       | Sump Pump                                                                        | Window Type                                                                                                   | Vinyl/Avg                                                          |                                                       |                                                                        | t Ceramic/Av                                                                              | g                            |
| Year Built 1949                                                                                                                              | Evidence of Infestation                                                                                                                                                               |                                                                                  | Storm Sash/Insulated                                                                                          | Vinyl/Avg                                                          |                                                       | Car Storage                                                            | None                                                                                      |                              |
| Effective Age (Yrs) 30                                                                                                                       | Dampness Settleme                                                                                                                                                                     |                                                                                  | Screens                                                                                                       | Alum/Avg                                                           |                                                       | 🔀 Driveway                                                             |                                                                                           | 2                            |
|                                                                                                                                              | Heating 🖂 FWA 🔲 HWBE                                                                                                                                                                  |                                                                                  | Amenities                                                                                                     | Woodstov                                                           | e(s) # 0                                              | Driveway Surf                                                          | -                                                                                         | ohalt                        |
| Drop Stair     Stairs                                                                                                                        | Other Fuel                                                                                                                                                                            |                                                                                  | 🖂 Fireplace(s) #                                                                                              | 1 Fence No                                                         | one                                                   | 🔀 Garage                                                               | # of Cars                                                                                 | 2                            |
| Floor Scuttle                                                                                                                                | Cooling 🔄 Central Air Cond                                                                                                                                                            | itioning                                                                         | 🖂 Patio/Deck Cov                                                                                              | 'd 🖂 Porch Co                                                      | overed                                                | Carport                                                                | # of Cars                                                                                 | 0                            |
| Finished Heated                                                                                                                              | Individual 🛛 🖂 Ot                                                                                                                                                                     | her None                                                                         | Pool None                                                                                                     | Other No.                                                          |                                                       | Att.                                                                   | 🖂 Det.                                                                                    | Built-in                     |
| Appliances Refrigerator Range/Oven                                                                                                           | Dishwasher 🛛 Dispos                                                                                                                                                                   |                                                                                  |                                                                                                               |                                                                    |                                                       |                                                                        |                                                                                           | -                            |
| Finished area <b>above</b> grade contains:                                                                                                   |                                                                                                                                                                                       |                                                                                  |                                                                                                               |                                                                    | /                                                     |                                                                        |                                                                                           | rade                         |
| Additional features (special energy efficient items,                                                                                         | 6 Rooms                                                                                                                                                                               |                                                                                  | 10 Bath(s)                                                                                                    | 1 5/9                                                              | Square Fe                                             | et of Gross Liv                                                        | /ing Area Above G                                                                         |                              |
|                                                                                                                                              | •                                                                                                                                                                                     | Bedrooms                                                                         | 1.0 Bath(s)                                                                                                   |                                                                    |                                                       |                                                                        | ving Area Above G<br>in the final est                                                     |                              |
| value. All energy efficient itoms anno                                                                                                       | etc.). Only items of                                                                                                                                                                  | Bedrooms                                                                         | 1.0 Bath(s)<br>nat are observed f                                                                             |                                                                    |                                                       |                                                                        |                                                                                           |                              |
| value. All energy efficient items appe                                                                                                       | etc.). Only items of lar to be standard.                                                                                                                                              | Bedrooms<br>Real Estate th                                                       | nat are observed f                                                                                            | from the street                                                    | have beer                                             | n included i                                                           | in the final est                                                                          | imate of                     |
| value. All energy efficient items appe<br>Describe the condition of the property (including r                                                | etc.). Only items of l<br>ar to be standard.<br>needed repairs, deterioration, ren                                                                                                    | Bedrooms<br>Real Estate th<br>ovations, remode                                   | hat are observed for ling, etc.).                                                                             | rom the street<br>C4;No upda                                       | have beer<br>ates in the                              | n included i<br>e prior 15 y                                           | in the final est<br>ears;The "C"                                                          | imate of<br>rating           |
| is for the entire house. The updates                                                                                                         | etc.). Only items of l<br>ar to be standard.<br>needed repairs, deterioration, ren<br>noted here are for kitche                                                                       | Bedrooms<br>Real Estate th<br>ovations, remode<br>an and baths                   | nat are observed fi<br>ling, etc.).<br>only. All other up                                                     | C4;No updates are note                                             | have beer<br>ates in the<br>ad in the a               | n included i<br>e prior 15 y<br>addenda ur                             | in the final est<br>ears;The "C"<br>nder "Subject                                         | imate of<br>rating<br>Data". |
| Describe the condition of the property (including r                                                                                          | etc.). Only items of l<br>ar to be standard.<br>needed repairs, deterioration, ren<br>noted here are for kitche                                                                       | Bedrooms<br>Real Estate th<br>ovations, remode<br>an and baths                   | nat are observed fi<br>ling, etc.).<br>only. All other up                                                     | C4;No updates are note                                             | have beer<br>ates in the<br>ad in the a               | n included i<br>e prior 15 y<br>addenda ur                             | in the final est<br>ears;The "C"<br>nder "Subject                                         | imate of<br>rating<br>Data". |
| is for the entire house. The updates                                                                                                         | etc.). Only items of l<br>ar to be standard.<br>needed repairs, deterioration, ren<br>noted here are for kitche                                                                       | Bedrooms<br>Real Estate th<br>ovations, remode<br>an and baths                   | nat are observed fi<br>ling, etc.).<br>only. All other up                                                     | C4;No updates are note                                             | have beer<br>ates in the<br>ad in the a               | n included i<br>e prior 15 y<br>addenda ur                             | in the final est<br>ears;The "C"<br>nder "Subject                                         | imate of<br>rating<br>Data". |
| is for the entire house. The updates in Physical depreciation is based on th                                                                 | etc.). Only items of l<br>ar to be standard.<br>needed repairs, deterioration, ren<br>noted here are for kitche<br>e age-life method. No re                                           | Bedrooms<br>Real Estate th<br>ovations, remode<br>en and baths<br>epairs, functi | nat are observed fi<br>ling, etc.).<br>only. All other up<br>onal or external c                               | rom the street<br>C4;No upda<br>odates are note<br>depreciation ar | have beer<br>ates in the<br>ad in the a               | n included i<br>e prior 15 y<br>addenda ur<br>it the time o            | in the final est<br>ears;The "C"<br>nder "Subject<br>of inspection.                       | imate of<br>rating<br>Data". |
| is for the entire house. The updates                                                                                                         | etc.). Only items of l<br>ar to be standard.<br>needed repairs, deterioration, ren<br>noted here are for kitche<br>e age-life method. No re                                           | Bedrooms<br>Real Estate th<br>ovations, remode<br>en and baths<br>epairs, functi | nat are observed fi<br>ling, etc.).<br>only. All other up<br>onal or external c                               | rom the street<br>C4;No upda<br>odates are note<br>depreciation ar | have beer<br>ates in the<br>ad in the a               | n included i<br>e prior 15 y<br>addenda ur                             | in the final est<br>ears;The "C"<br>nder "Subject<br>of inspection.                       | imate of<br>rating<br>Data". |
| is for the entire house. The updates in Physical depreciation is based on th                                                                 | etc.). Only items of l<br>ar to be standard.<br>needed repairs, deterioration, ren<br>noted here are for kitche<br>e age-life method. No re                                           | Bedrooms<br>Real Estate th<br>ovations, remode<br>en and baths<br>epairs, functi | nat are observed fi<br>ling, etc.).<br>only. All other up<br>onal or external c                               | rom the street<br>C4;No upda<br>odates are note<br>depreciation ar | have beer<br>ates in the<br>ad in the a               | n included i<br>e prior 15 y<br>addenda ur<br>it the time o            | in the final est<br>ears;The "C"<br>nder "Subject<br>of inspection.                       | imate of<br>rating<br>Data". |
| is for the entire house. The updates in Physical depreciation is based on th                                                                 | etc.). Only items of l<br>ar to be standard.<br>needed repairs, deterioration, ren<br>noted here are for kitche<br>e age-life method. No re                                           | Bedrooms<br>Real Estate th<br>ovations, remode<br>en and baths<br>epairs, functi | nat are observed fi<br>ling, etc.).<br>only. All other up<br>onal or external c                               | rom the street<br>C4;No upda<br>odates are note<br>depreciation ar | have beer<br>ates in the<br>ad in the a               | n included i<br>e prior 15 y<br>addenda ur<br>it the time o            | in the final est<br>ears;The "C"<br>nder "Subject<br>of inspection.                       | imate of<br>rating<br>Data". |
| is for the entire house. The updates i<br>Physical depreciation is based on th<br>Are there any physical deficiencies or adverse con         | etc.). Only items of l<br>ar to be standard.<br>needed repairs, deterioration, ren<br>noted here are for kitche<br>e age-life method. No re<br>nditions that affect the livability, s | Bedrooms<br>Real Estate th<br>ovations, remode<br>an and baths<br>apairs, functi | nat are observed fi<br>ling, etc.).<br>only. All other up<br>onal or external c<br>uctural integrity of the p | C4;No upda<br>odates are note<br>depreciation ar                   | have been<br>ates in the<br>ed in the a<br>re noted a | n included i<br>e prior 15 y<br>addenda ur<br>it the time o<br>Yes X 1 | in the final est<br>rears;The "C"<br>nder "Subject<br>of inspection.<br>No If Yes, descri | imate of<br>rating<br>Data". |
| is for the entire house. The updates in Physical depreciation is based on th                                                                 | etc.). Only items of l<br>ar to be standard.<br>needed repairs, deterioration, ren<br>noted here are for kitche<br>e age-life method. No re<br>nditions that affect the livability, s | Bedrooms<br>Real Estate th<br>ovations, remode<br>an and baths<br>apairs, functi | nat are observed fi<br>ling, etc.).<br>only. All other up<br>onal or external c<br>uctural integrity of the p | rom the street<br>C4;No upda<br>odates are note<br>depreciation ar | have been<br>ates in the<br>ed in the a<br>re noted a | n included i<br>e prior 15 y<br>addenda ur<br>it the time o            | in the final est<br>rears;The "C"<br>nder "Subject<br>of inspection.<br>No If Yes, descri | imate of<br>rating<br>Data". |
| is for the entire house. The updates i<br>Physical depreciation is based on th<br>Are there any physical deficiencies or adverse con         | etc.). Only items of l<br>ar to be standard.<br>needed repairs, deterioration, ren<br>noted here are for kitche<br>e age-life method. No re<br>nditions that affect the livability, s | Bedrooms<br>Real Estate th<br>ovations, remode<br>an and baths<br>apairs, functi | nat are observed fi<br>ling, etc.).<br>only. All other up<br>onal or external c<br>uctural integrity of the p | C4;No upda<br>odates are note<br>depreciation ar                   | have been<br>ates in the<br>ed in the a<br>re noted a | n included i<br>e prior 15 y<br>addenda ur<br>it the time o<br>Yes X 1 | in the final est<br>rears;The "C"<br>nder "Subject<br>of inspection.<br>No If Yes, descri | imate of<br>rating<br>Data". |