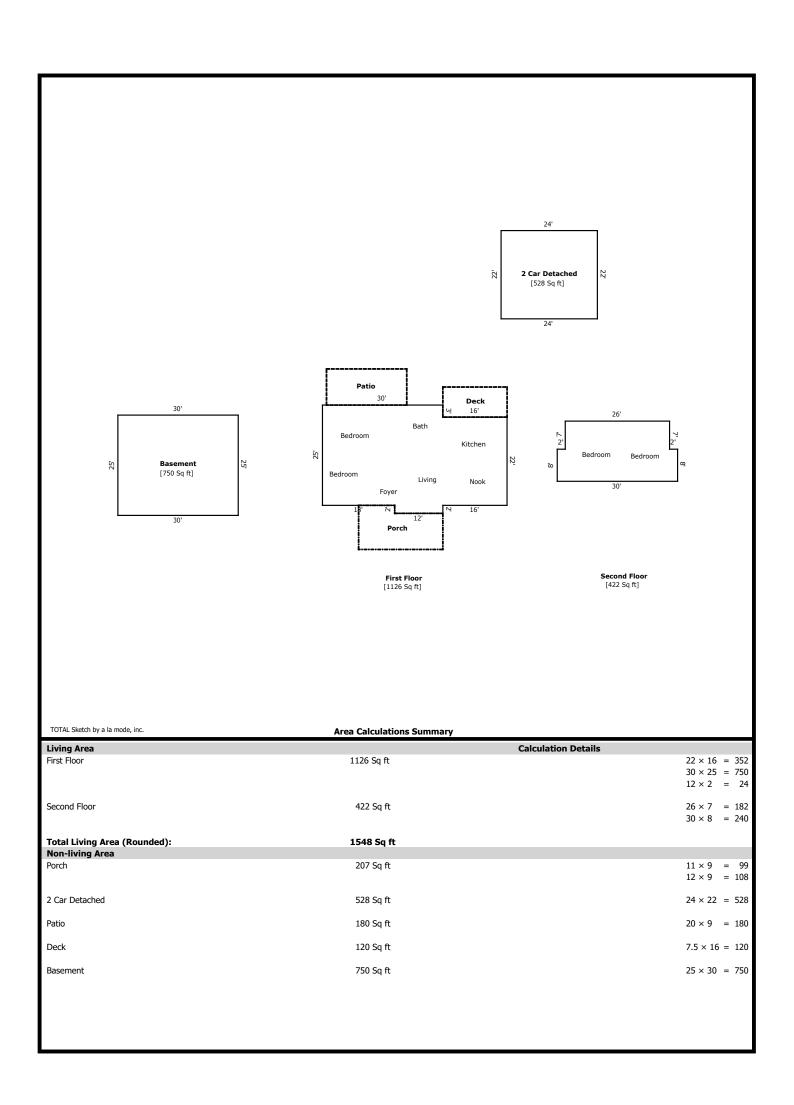

Flight Appraisal

|                                                                                                                                              | Uniform Rea                                                                                                                                                                           | sidentia                                                                         | Appraisal                                                                                                     | Report                                                             | F                                                     | ANS-2<br>ile # 0517-1                                                  |                                                                                           |                              |
|----------------------------------------------------------------------------------------------------------------------------------------------|---------------------------------------------------------------------------------------------------------------------------------------------------------------------------------------|----------------------------------------------------------------------------------|---------------------------------------------------------------------------------------------------------------|--------------------------------------------------------------------|-------------------------------------------------------|------------------------------------------------------------------------|-------------------------------------------------------------------------------------------|------------------------------|
| The purpose of this summary appraisal report                                                                                                 | t is to provide the lender/cli                                                                                                                                                        | ent with an ac                                                                   | curate, and adequately                                                                                        | ly supported, opin                                                 | ion of the                                            | market value                                                           | of the subject                                                                            | property.                    |
| Property Address 31756 Palmer Rd                                                                                                             |                                                                                                                                                                                       |                                                                                  | City Westland                                                                                                 |                                                                    | S                                                     | tate MI                                                                | Zip Code 4818                                                                             | 6                            |
| Borrower Rudalev MI I                                                                                                                        | Owner o                                                                                                                                                                               | f Public Record                                                                  | Rudalev Llc                                                                                                   |                                                                    | C                                                     | ounty Wayn                                                             | ie                                                                                        |                              |
| Legal Description 22H15 Lot 15 Hitchma                                                                                                       | ns Fairmount Park Sub                                                                                                                                                                 | T2S R9E L43                                                                      | P7 Wcr                                                                                                        |                                                                    |                                                       |                                                                        |                                                                                           |                              |
| Assessor's Parcel # 068 03 0015 000                                                                                                          |                                                                                                                                                                                       |                                                                                  | Tax Year 2016                                                                                                 |                                                                    | R                                                     | .E. Taxes \$                                                           | 3,080                                                                                     |                              |
| Neighborhood Name Hitchmans Fairmou                                                                                                          | Int Park Sub                                                                                                                                                                          |                                                                                  | Map Reference 19                                                                                              | 9804                                                               | C                                                     | ensus Tract 🚦                                                          | 5658.00                                                                                   |                              |
| Occupant 🗌 Owner 🖂 Tenant 🗌 Vaca                                                                                                             | int Special                                                                                                                                                                           | Assessments \$                                                                   | 0                                                                                                             | DUD                                                                | HOA \$                                                | 0                                                                      | per year                                                                                  | per month                    |
| Occupant Owner Tenant Vaca<br>Property Rights Appraised Fee Simple                                                                           | Leasehold Other (                                                                                                                                                                     | describe)                                                                        |                                                                                                               |                                                                    |                                                       |                                                                        |                                                                                           |                              |
| Assignment Type  Purchase Transaction                                                                                                        | Refinance Transaction                                                                                                                                                                 | Other (de                                                                        | escribe) Ascertain                                                                                            | market value                                                       |                                                       |                                                                        |                                                                                           |                              |
| Lender/Client Colony American Finance                                                                                                        | c <b>e</b> Addr                                                                                                                                                                       | ess 4 Park I                                                                     | Plaza, Suite 1950,                                                                                            | Irvine, CA 9261                                                    | 4                                                     |                                                                        |                                                                                           |                              |
| Is the subject property currently offered for sale o                                                                                         | r has it been offered for sale in t                                                                                                                                                   | he twelve months                                                                 | prior to the effective d                                                                                      | late of this appraisa                                              | ?                                                     |                                                                        | Yes 🖂 No                                                                                  |                              |
| Report data source(s) used, offering price(s), and                                                                                           | date(s). Multiple Lis                                                                                                                                                                 | ting Sources                                                                     | /Public Records D                                                                                             | Data. The subje                                                    | ect is not                                            | currently lis                                                          | sted and has r                                                                            | not                          |
| been listed in the past year.                                                                                                                |                                                                                                                                                                                       |                                                                                  |                                                                                                               |                                                                    |                                                       |                                                                        |                                                                                           |                              |
| I did did not analyze the contract for s                                                                                                     | sale for the subject purchase tran                                                                                                                                                    | nsaction. Explain                                                                | the results of the analys                                                                                     | sis of the contract f                                              | or sale or wh                                         | ny the analysis                                                        | was not                                                                                   |                              |
| performed.                                                                                                                                   |                                                                                                                                                                                       |                                                                                  |                                                                                                               |                                                                    |                                                       |                                                                        |                                                                                           |                              |
|                                                                                                                                              |                                                                                                                                                                                       |                                                                                  |                                                                                                               |                                                                    |                                                       |                                                                        |                                                                                           |                              |
| Contract Price \$ Date of Cont<br>Is there any financial assistance (loan charges, sa<br>If Yes, report the total dollar amount and describe | ract Is the                                                                                                                                                                           | property seller the                                                              | e owner of public record                                                                                      | d? Yes                                                             | 🗌 No 🛛 Dat                                            | a Source(s)                                                            |                                                                                           |                              |
| Is there any financial assistance (loan charges, sa                                                                                          | le concessions, gift or downpay                                                                                                                                                       | ment assistance,                                                                 | etc.) to be paid by any                                                                                       | v party on behalf of                                               | the borrower                                          | ?                                                                      | Yes                                                                                       | No                           |
| If Yes, report the total dollar amount and describe                                                                                          | the items to be paid.                                                                                                                                                                 |                                                                                  |                                                                                                               |                                                                    |                                                       |                                                                        |                                                                                           |                              |
| Note: Race and the racial composition of the                                                                                                 | neighborhood are not apprais                                                                                                                                                          | al factors.                                                                      |                                                                                                               |                                                                    |                                                       |                                                                        |                                                                                           |                              |
| Neighborhood Characteristics                                                                                                                 |                                                                                                                                                                                       |                                                                                  | lousing Trends                                                                                                |                                                                    | One-Uni                                               | t Housing                                                              | Present Lan                                                                               | d Use %                      |
| Location Urban Suburban                                                                                                                      | Rural Property Values                                                                                                                                                                 | Increasing                                                                       | Stable                                                                                                        | Declining                                                          | PRICE                                                 | AGE                                                                    | One-Unit                                                                                  | 80 %                         |
| Built-Up 🖂 Over 75% 🗌 25-75% 🗌                                                                                                               | Under 25% Demand/Supply                                                                                                                                                               | Shortage                                                                         | In Balance                                                                                                    | Over Supply                                                        | \$ (000)                                              | (yrs)                                                                  | 2-4 Unit                                                                                  | <u> </u>                     |
| Growth Rapid Stable                                                                                                                          | Slow Marketing Time                                                                                                                                                                   | Under 3 mt                                                                       |                                                                                                               | Over 6 mths                                                        |                                                       | 0W <b>10</b>                                                           | Multi-Family                                                                              | %                            |
|                                                                                                                                              | neighborhood is located                                                                                                                                                               |                                                                                  |                                                                                                               | -                                                                  |                                                       | igh <b>94</b>                                                          | Commercial                                                                                | 10 %                         |
| east of Wayne Rd, and west of Middle                                                                                                         |                                                                                                                                                                                       |                                                                                  |                                                                                                               |                                                                    | -                                                     | red. 60                                                                | Other                                                                                     | <u>10 %</u>                  |
| Neighborhood Description The subject is                                                                                                      | ocated in a single family are                                                                                                                                                         | a containing n                                                                   | roperties of various                                                                                          | age and utility                                                    |                                                       |                                                                        |                                                                                           |                              |
| employment levels have been stable. The a                                                                                                    |                                                                                                                                                                                       |                                                                                  |                                                                                                               |                                                                    |                                                       |                                                                        |                                                                                           |                              |
| adversely affect market appeal. The "other                                                                                                   |                                                                                                                                                                                       |                                                                                  |                                                                                                               |                                                                    |                                                       | o uny noguti                                                           |                                                                                           | - Culu                       |
| Market Conditions (including support for the abov                                                                                            |                                                                                                                                                                                       |                                                                                  | sions are based or                                                                                            |                                                                    | S study o                                             | f the entire                                                           | neighborhoor                                                                              | 1 for                        |
| trends in the past 1 year of this appra                                                                                                      | /                                                                                                                                                                                     |                                                                                  |                                                                                                               |                                                                    |                                                       |                                                                        |                                                                                           |                              |
| may be different from those of the sul                                                                                                       |                                                                                                                                                                                       |                                                                                  |                                                                                                               |                                                                    | market.                                               | The denus                                                              | of the neighb                                                                             | omoou                        |
| Dimensions 60x166                                                                                                                            |                                                                                                                                                                                       | 9960 sf                                                                          |                                                                                                               | e Rectangular                                                      |                                                       | View A                                                                 | Res;CtyStr                                                                                |                              |
| Specific Zoning Classification R-5                                                                                                           |                                                                                                                                                                                       |                                                                                  |                                                                                                               |                                                                    |                                                       | VIUW <b>A</b> ,                                                        | Res, ClySu                                                                                |                              |
|                                                                                                                                              | conforming (Grandfathered Use)                                                                                                                                                        |                                                                                  | g Illegal (describe                                                                                           |                                                                    |                                                       |                                                                        |                                                                                           |                              |
| Is the highest and best use of subject property as                                                                                           |                                                                                                                                                                                       |                                                                                  |                                                                                                               | ·                                                                  |                                                       | No If No, des                                                          | oribo                                                                                     |                              |
| is the highest and best use of subject property as                                                                                           | inipioveu (oi as pioposeu pei p                                                                                                                                                       | ians and specific                                                                | allons) line present use                                                                                      |                                                                    |                                                       |                                                                        |                                                                                           |                              |
| Utilities Public Other (describe)                                                                                                            | Di                                                                                                                                                                                    | ıblic Other (de                                                                  | scribe)                                                                                                       | Off-site Improv                                                    | omente - Tu                                           | ine                                                                    | Public                                                                                    | Private                      |
|                                                                                                                                              |                                                                                                                                                                                       |                                                                                  | 301100)                                                                                                       | Street Asph                                                        |                                                       | he                                                                     |                                                                                           |                              |
| Gas                                                                                                                                          | -                                                                                                                                                                                     |                                                                                  |                                                                                                               | Alley None                                                         |                                                       |                                                                        |                                                                                           |                              |
| FEMA Special Flood Hazard Area Yes                                                                                                           | No FEMA Flood Zone                                                                                                                                                                    |                                                                                  | FEMA Map # 2616                                                                                               | 63C0240F                                                           |                                                       | FEMA Map                                                               | Date 12/03/20                                                                             | <u> </u>                     |
| Are the utilities and off-site improvements typical                                                                                          |                                                                                                                                                                                       |                                                                                  | o If No, describe                                                                                             | 00002401                                                           |                                                       | 1 Lini ( inup                                                          | 12/03/20                                                                                  | /10                          |
| Are there any adverse site conditions or external f                                                                                          |                                                                                                                                                                                       |                                                                                  | ,                                                                                                             | s etc.)?                                                           | 1 Ye                                                  | s 🖂 No                                                                 | If Yes, describe                                                                          |                              |
| Are there any adverse site conditions of external r                                                                                          |                                                                                                                                                                                       |                                                                                  |                                                                                                               | , 0.0.):                                                           |                                                       |                                                                        |                                                                                           |                              |
|                                                                                                                                              |                                                                                                                                                                                       |                                                                                  |                                                                                                               |                                                                    |                                                       |                                                                        |                                                                                           |                              |
|                                                                                                                                              |                                                                                                                                                                                       |                                                                                  |                                                                                                               |                                                                    |                                                       |                                                                        |                                                                                           |                              |
| General Description                                                                                                                          | Foundation                                                                                                                                                                            |                                                                                  | Exterior Description                                                                                          | matoriale                                                          | /condition                                            | Interior                                                               | matoriale                                                                                 | /condition                   |
| -                                                                                                                                            |                                                                                                                                                                                       | ul Cress                                                                         | •                                                                                                             |                                                                    |                                                       |                                                                        |                                                                                           |                              |
| Units One One with Accessory Unit                                                                                                            |                                                                                                                                                                                       | wl Space                                                                         | Foundation Walls                                                                                              | Concrete/Avg                                                       |                                                       | Floors                                                                 | Cpt/Hwd/Av                                                                                |                              |
| # of Stories 2                                                                                                                               |                                                                                                                                                                                       | tial Basement                                                                    | Exterior Walls                                                                                                | Aluminum/A                                                         | vg                                                    | Walls                                                                  | DW/Painted                                                                                |                              |
|                                                                                                                                              | Basement Area                                                                                                                                                                         |                                                                                  | Roof Surface                                                                                                  | Shingle/Avg                                                        |                                                       | Trim/Finish                                                            | Wd/Painted/                                                                               |                              |
|                                                                                                                                              | Basement Finish                                                                                                                                                                       |                                                                                  | Gutters & Downspouts                                                                                          |                                                                    | vg                                                    | Bath Floor                                                             | Ceramic/Av                                                                                |                              |
| Design (Style) Bungalow                                                                                                                      |                                                                                                                                                                                       | Sump Pump                                                                        | Window Type                                                                                                   | Vinyl/Avg                                                          |                                                       |                                                                        | t Ceramic/Av                                                                              | g                            |
| Year Built 1949                                                                                                                              | Evidence of Infestation                                                                                                                                                               |                                                                                  | Storm Sash/Insulated                                                                                          | Vinyl/Avg                                                          |                                                       | Car Storage                                                            | None                                                                                      |                              |
| Effective Age (Yrs) 30                                                                                                                       | Dampness Settleme                                                                                                                                                                     |                                                                                  | Screens                                                                                                       | Alum/Avg                                                           |                                                       | 🔀 Driveway                                                             |                                                                                           | 2                            |
|                                                                                                                                              | Heating 🖂 FWA 🔲 HWBE                                                                                                                                                                  |                                                                                  | Amenities                                                                                                     | Woodstov                                                           | e(s) # 0                                              | Driveway Surf                                                          | -                                                                                         | ohalt                        |
| Drop Stair     Stairs                                                                                                                        | Other Fuel                                                                                                                                                                            |                                                                                  | 🖂 Fireplace(s) #                                                                                              | 1 Fence No                                                         | one                                                   | 🔀 Garage                                                               | # of Cars                                                                                 | 2                            |
| Floor Scuttle                                                                                                                                | Cooling 🔄 Central Air Cond                                                                                                                                                            | itioning                                                                         | 🖂 Patio/Deck Cov                                                                                              | 'd 🖂 Porch Co                                                      | overed                                                | Carport                                                                | # of Cars                                                                                 | 0                            |
| Finished Heated                                                                                                                              | Individual 🛛 🖂 Ot                                                                                                                                                                     | her None                                                                         | Pool None                                                                                                     | Other No.                                                          |                                                       | Att.                                                                   | 🖂 Det.                                                                                    | Built-in                     |
| Appliances Refrigerator Range/Oven                                                                                                           | Dishwasher 🛛 Dispos                                                                                                                                                                   |                                                                                  |                                                                                                               |                                                                    |                                                       |                                                                        |                                                                                           | -                            |
| Finished area <b>above</b> grade contains:                                                                                                   |                                                                                                                                                                                       |                                                                                  |                                                                                                               |                                                                    | /                                                     |                                                                        |                                                                                           | rade                         |
| Additional features (special energy efficient items,                                                                                         | 6 Rooms                                                                                                                                                                               |                                                                                  | 10 Bath(s)                                                                                                    | 1 5/9                                                              | Square Fe                                             | et of Gross Liv                                                        | /ing Area Above G                                                                         |                              |
|                                                                                                                                              | •                                                                                                                                                                                     | Bedrooms                                                                         | 1.0 Bath(s)                                                                                                   |                                                                    |                                                       |                                                                        | ving Area Above G<br>in the final est                                                     |                              |
| value. All energy efficient itoms anno                                                                                                       | etc.). Only items of                                                                                                                                                                  | Bedrooms                                                                         | 1.0 Bath(s)<br>nat are observed f                                                                             |                                                                    |                                                       |                                                                        |                                                                                           |                              |
| value. All energy efficient items appe                                                                                                       | etc.). Only items of lar to be standard.                                                                                                                                              | Bedrooms<br>Real Estate th                                                       | nat are observed f                                                                                            | from the street                                                    | have beer                                             | n included i                                                           | in the final est                                                                          | imate of                     |
| value. All energy efficient items appe<br>Describe the condition of the property (including r                                                | etc.). Only items of l<br>ar to be standard.<br>needed repairs, deterioration, ren                                                                                                    | Bedrooms<br>Real Estate th<br>ovations, remode                                   | hat are observed for ling, etc.).                                                                             | rom the street<br>C4;No upda                                       | have beer<br>ates in the                              | n included i<br>e prior 15 y                                           | in the final est<br>ears;The "C"                                                          | imate of<br>rating           |
| is for the entire house. The updates                                                                                                         | etc.). Only items of l<br>ar to be standard.<br>needed repairs, deterioration, ren<br>noted here are for kitche                                                                       | Bedrooms<br>Real Estate th<br>ovations, remode<br>an and baths                   | nat are observed fi<br>ling, etc.).<br>only. All other up                                                     | C4;No updates are note                                             | have beer<br>ates in the<br>ad in the a               | n included i<br>e prior 15 y<br>addenda ur                             | in the final est<br>ears;The "C"<br>nder "Subject                                         | imate of<br>rating<br>Data". |
| Describe the condition of the property (including r                                                                                          | etc.). Only items of l<br>ar to be standard.<br>needed repairs, deterioration, ren<br>noted here are for kitche                                                                       | Bedrooms<br>Real Estate th<br>ovations, remode<br>an and baths                   | nat are observed fi<br>ling, etc.).<br>only. All other up                                                     | C4;No updates are note                                             | have beer<br>ates in the<br>ad in the a               | n included i<br>e prior 15 y<br>addenda ur                             | in the final est<br>ears;The "C"<br>nder "Subject                                         | imate of<br>rating<br>Data". |
| is for the entire house. The updates                                                                                                         | etc.). Only items of l<br>ar to be standard.<br>needed repairs, deterioration, ren<br>noted here are for kitche                                                                       | Bedrooms<br>Real Estate th<br>ovations, remode<br>an and baths                   | nat are observed fi<br>ling, etc.).<br>only. All other up                                                     | C4;No updates are note                                             | have beer<br>ates in the<br>ad in the a               | n included i<br>e prior 15 y<br>addenda ur                             | in the final est<br>ears;The "C"<br>nder "Subject                                         | imate of<br>rating<br>Data". |
| is for the entire house. The updates in Physical depreciation is based on th                                                                 | etc.). Only items of l<br>ar to be standard.<br>needed repairs, deterioration, ren<br>noted here are for kitche<br>e age-life method. No re                                           | Bedrooms<br>Real Estate th<br>ovations, remode<br>en and baths<br>epairs, functi | nat are observed fi<br>ling, etc.).<br>only. All other up<br>onal or external c                               | rom the street<br>C4;No upda<br>odates are note<br>depreciation ar | have beer<br>ates in the<br>ad in the a               | n included i<br>e prior 15 y<br>addenda ur<br>it the time o            | in the final est<br>ears;The "C"<br>nder "Subject<br>of inspection.                       | imate of<br>rating<br>Data". |
| is for the entire house. The updates                                                                                                         | etc.). Only items of l<br>ar to be standard.<br>needed repairs, deterioration, ren<br>noted here are for kitche<br>e age-life method. No re                                           | Bedrooms<br>Real Estate th<br>ovations, remode<br>en and baths<br>epairs, functi | nat are observed fi<br>ling, etc.).<br>only. All other up<br>onal or external c                               | rom the street<br>C4;No upda<br>odates are note<br>depreciation ar | have beer<br>ates in the<br>ad in the a               | n included i<br>e prior 15 y<br>addenda ur                             | in the final est<br>ears;The "C"<br>nder "Subject<br>of inspection.                       | imate of<br>rating<br>Data". |
| is for the entire house. The updates in Physical depreciation is based on th                                                                 | etc.). Only items of l<br>ar to be standard.<br>needed repairs, deterioration, ren<br>noted here are for kitche<br>e age-life method. No re                                           | Bedrooms<br>Real Estate th<br>ovations, remode<br>en and baths<br>epairs, functi | nat are observed fi<br>ling, etc.).<br>only. All other up<br>onal or external c                               | rom the street<br>C4;No upda<br>odates are note<br>depreciation ar | have beer<br>ates in the<br>ad in the a               | n included i<br>e prior 15 y<br>addenda ur<br>it the time o            | in the final est<br>ears;The "C"<br>nder "Subject<br>of inspection.                       | imate of<br>rating<br>Data". |
| is for the entire house. The updates in Physical depreciation is based on th                                                                 | etc.). Only items of l<br>ar to be standard.<br>needed repairs, deterioration, ren<br>noted here are for kitche<br>e age-life method. No re                                           | Bedrooms<br>Real Estate th<br>ovations, remode<br>en and baths<br>epairs, functi | nat are observed fi<br>ling, etc.).<br>only. All other up<br>onal or external c                               | rom the street<br>C4;No upda<br>odates are note<br>depreciation ar | have beer<br>ates in the<br>ad in the a               | n included i<br>e prior 15 y<br>addenda ur<br>it the time o            | in the final est<br>ears;The "C"<br>nder "Subject<br>of inspection.                       | imate of<br>rating<br>Data". |
| is for the entire house. The updates i<br>Physical depreciation is based on th<br>Are there any physical deficiencies or adverse con         | etc.). Only items of l<br>ar to be standard.<br>needed repairs, deterioration, ren<br>noted here are for kitche<br>e age-life method. No re<br>nditions that affect the livability, s | Bedrooms<br>Real Estate th<br>ovations, remode<br>an and baths<br>apairs, functi | nat are observed fi<br>ling, etc.).<br>only. All other up<br>onal or external c<br>uctural integrity of the p | C4;No upda<br>odates are note<br>depreciation ar                   | have been<br>ates in the<br>ed in the a<br>re noted a | n included i<br>e prior 15 y<br>addenda ur<br>it the time o<br>Yes X 1 | in the final est<br>rears;The "C"<br>nder "Subject<br>of inspection.<br>No If Yes, descri | imate of<br>rating<br>Data". |
| is for the entire house. The updates in Physical depreciation is based on th                                                                 | etc.). Only items of l<br>ar to be standard.<br>needed repairs, deterioration, ren<br>noted here are for kitche<br>e age-life method. No re<br>nditions that affect the livability, s | Bedrooms<br>Real Estate th<br>ovations, remode<br>an and baths<br>apairs, functi | nat are observed fi<br>ling, etc.).<br>only. All other up<br>onal or external c<br>uctural integrity of the p | rom the street<br>C4;No upda<br>odates are note<br>depreciation ar | have been<br>ates in the<br>ed in the a<br>re noted a | n included i<br>e prior 15 y<br>addenda ur<br>it the time o            | in the final est<br>rears;The "C"<br>nder "Subject<br>of inspection.<br>No If Yes, descri | imate of<br>rating<br>Data". |
| is for the entire house. The updates i<br>Physical depreciation is based on th<br>Are there any physical deficiencies or adverse con         | etc.). Only items of l<br>ar to be standard.<br>needed repairs, deterioration, ren<br>noted here are for kitche<br>e age-life method. No re<br>nditions that affect the livability, s | Bedrooms<br>Real Estate th<br>ovations, remode<br>an and baths<br>apairs, functi | nat are observed fi<br>ling, etc.).<br>only. All other up<br>onal or external c<br>uctural integrity of the p | C4;No upda<br>odates are note<br>depreciation ar                   | have been<br>ates in the<br>ed in the a<br>re noted a | n included i<br>e prior 15 y<br>addenda ur<br>it the time o<br>Yes X 1 | in the final est<br>rears;The "C"<br>nder "Subject<br>of inspection.<br>No If Yes, descri | imate of<br>rating<br>Data". |