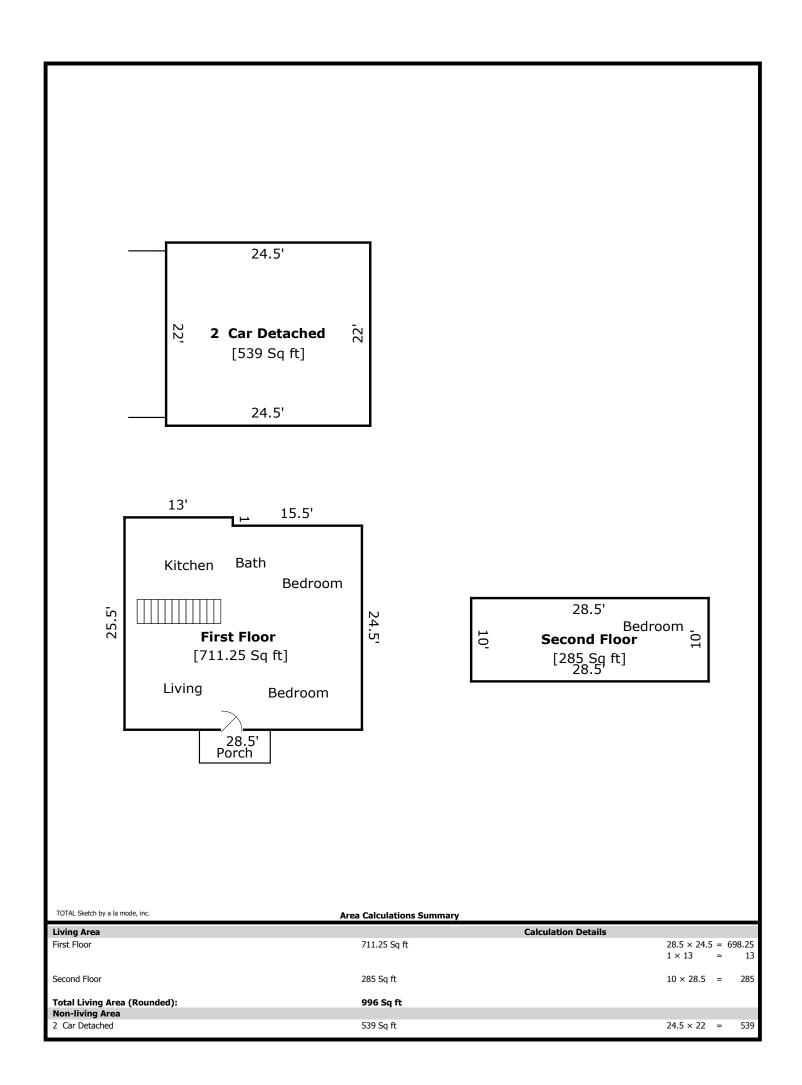

## **LOCATED AT:**

15378 Stephens Dr NICOLAI ESTATE SUBDIVISION NO. 1 LOT 164 EXC N 8 FT FOR ROAD LIBER 6; P Eastpointe, MI 48021