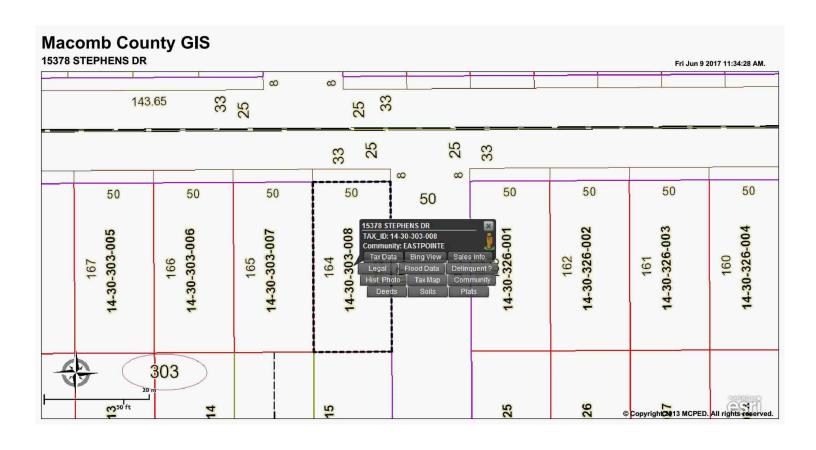

## **LOCATED AT:**

15378 Stephens Dr NICOLAI ESTATE SUBDIVISION NO. 1 LOT 164 EXC N 8 FT FOR ROAD LIBER 6; P Eastpointe, MI 48021