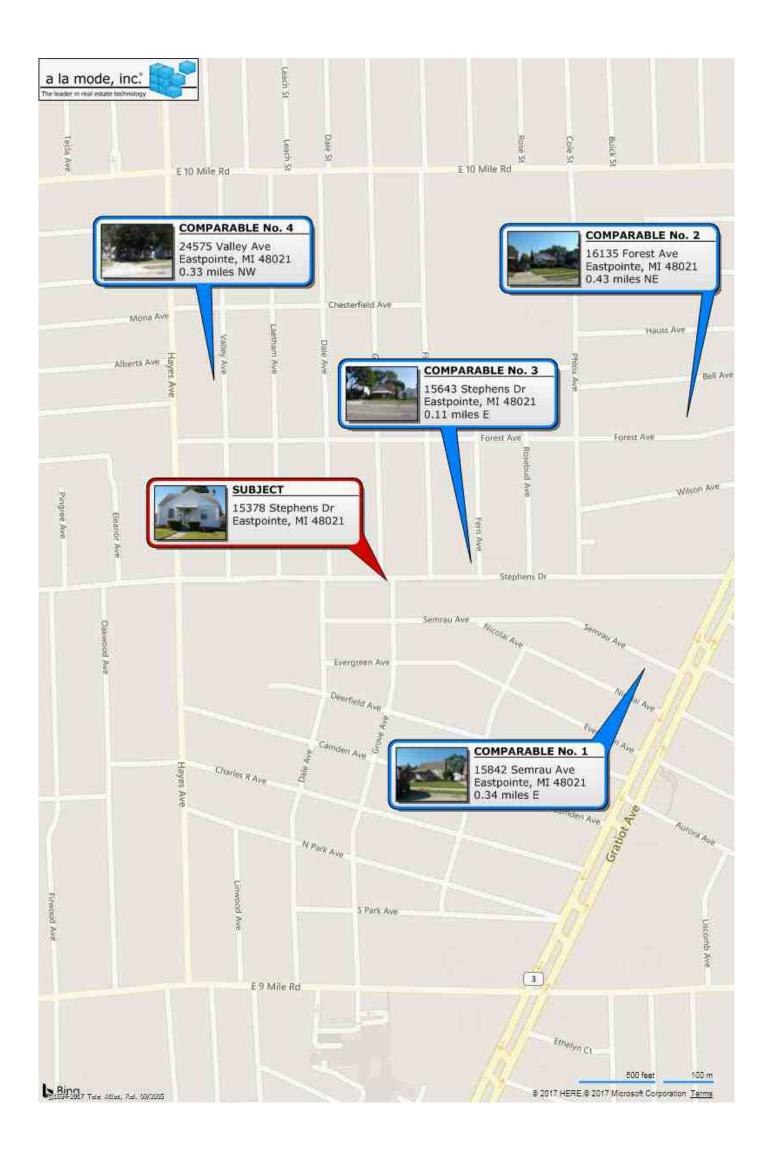

## **LOCATED AT:**

15378 Stephens Dr NICOLAI ESTATE SUBDIVISION NO. 1 LOT 164 EXC N 8 FT FOR ROAD LIBER 6; P Eastpointe, MI 48021