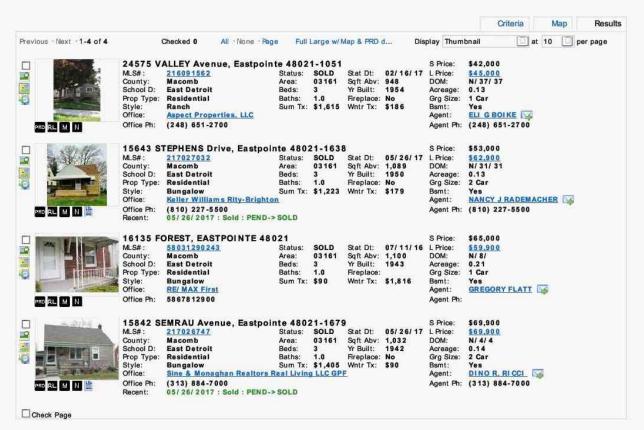

## **LOCATED AT:**

15378 Stephens Dr NICOLAI ESTATE SUBDIVISION NO. 1 LOT 164 EXC N 8 FT FOR ROAD LIBER 6; P Eastpointe, MI 48021