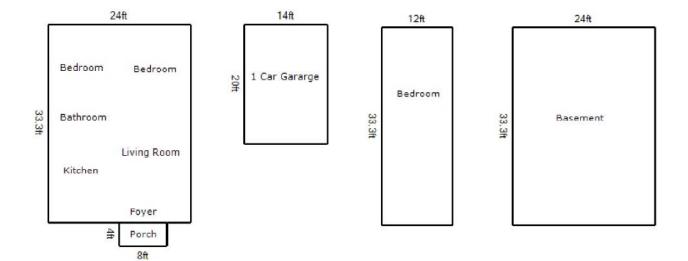

inte, MI 48021 Sale Date: Active Sale Price: \$ 64,900

| _ |  |
|---|--|
|   |  |
|   |  |
|   |  |
|   |  |
|   |  |
|   |  |
|   |  |
|   |  |
|   |  |
|   |  |
|   |  |
|   |  |
|   |  |
|   |  |
|   |  |
|   |  |
|   |  |
|   |  |
|   |  |
|   |  |

#### COMPARABLE SALE #5

Sale Date: Sale Price: \$

#### COMPARABLE SALE #6

Sale Date: Sale Price: \$

#### **FLOORPLAN SKETCH**

| Borrower: Rudalev MI II               | File No.: ANS-221361 |            |  |
|---------------------------------------|----------------------|------------|--|
| Property Address: 21321 Universal Ave | Case No.:            |            |  |
| City: Eastpointe                      | State: MI            | Zip: 48021 |  |
| Lender: Colony American Finance       |                      | ,          |  |

Sketch



 Living Area
 Area Calculation

 First Floor
 799.2 ft² First Floor
 x 1.00 − 799.2 ft²

 Second Floor
 399.6 ft² Second Floor
 24ft x 1.00 = 799.2 ft²

 Nonliving Area
 Second Floor
 x 1.00 = 399.6 ft²

 Porch
 32.00 ft² Second Floor
 33.3ft x 12ft x 1.00 = 399.6 ft²

 1 Car Detached
 280 ft²

 Basement
 799.20 ft²

 Total Living Area (rounded):
 1199 ft²

14 ft

#### **LOCATION MAP**



| Borrower: Rudalev MI II               | File N    | File No.: ANS-221361 |  |
|---------------------------------------|-----------|----------------------|--|
| Property Address: 21321 Universal Ave | Case      | Case No.:            |  |
| City: Eastpointe                      | State: MI | Zip: 48021           |  |
| Lender: Colony American Finance       |           |                      |  |



# R