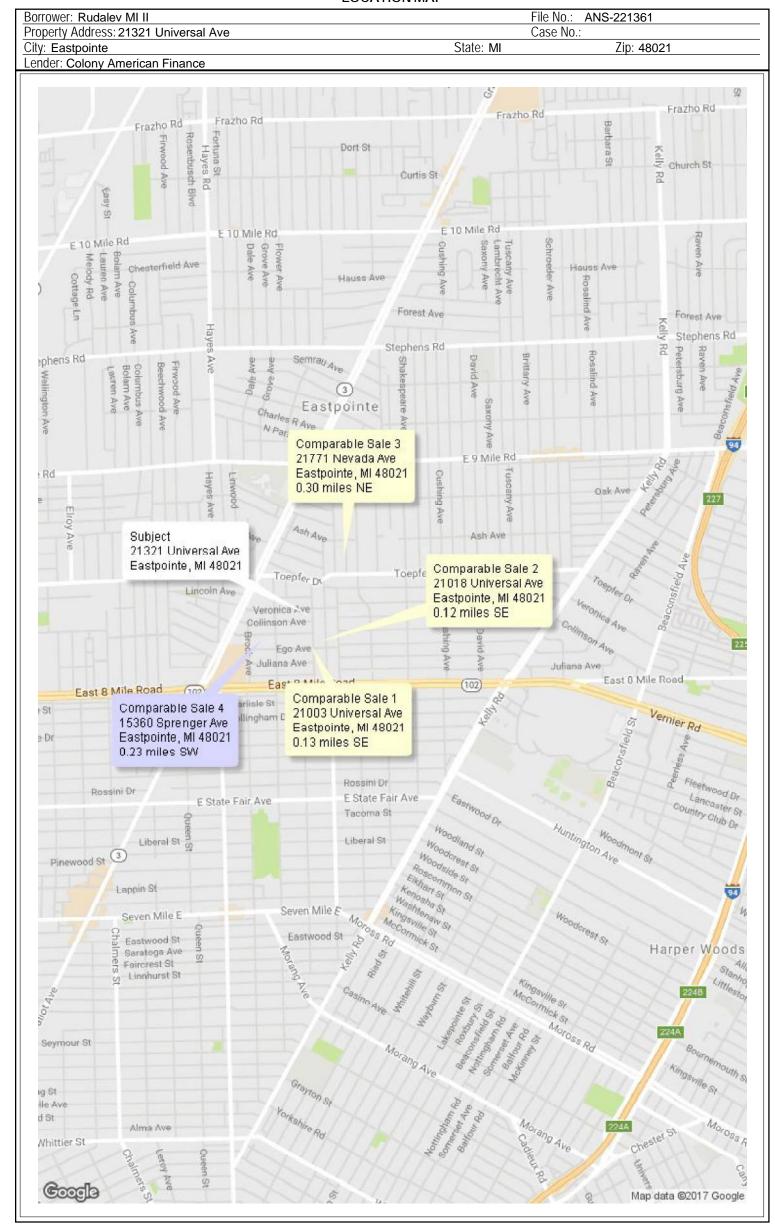

ower: Rudalev MI II               | File No.: ANS-221361 |            |  |
|---------------------------------------|----------------------|------------|--|
| Property Address: 21321 Universal Ave | Case No.:            |            |  |
| City: Eastpointe                      | State: MI            | Zip: 48021 |  |
| Lender: Colony American Finance       |                      | ,          |  |

Sketch



 Living Area
 Area Calculation

 First Floor
 799.2 ft² First Floor
 x 1.00 − 799.2 ft²

 Second Floor
 399.6 ft² Second Floor
 24ft x 1.00 = 799.2 ft²

 Nonliving Area
 Second Floor
 x 1.00 = 399.6 ft²

 Porch
 32.00 ft² Second Floor
 33.3ft x 12ft x 1.00 = 399.6 ft²

 1 Car Detached
 280 ft²

 Basement
 799.20 ft²

 Total Living Area (rounded):
 1199 ft²

14 ft

#### **LOCATION MAP**



| Borrower: Rudalev MI II               | File N    | File No.: ANS-221361 |  |
|---------------------------------------|-----------|----------------------|--|
| Property Address: 21321 Universal Ave | Case      | Case No.:            |  |
| City: Eastpointe                      | State: MI | Zip: 48021           |  |
| Lender: Colony American Finance       |           |                      |  |



# REAL ESTATE SERVICES ERRORS & OMISSIONS INSURANCE

PART 1.

# **DECLARATIONS PAGE**

1. Named Insured / Address:

Policy Number:

QCR-3038155-01

Individual Licensee: Syrra Mortier 49747 Willowood Rd Macomb, MI 48044

2. Policy Period:

From 06/26/2016 to 06/26/2017 (12:01 AM at address #1)

3. Retroactive Date: Real Estate

Match Prior

4. Insured Services:

Covered Insured Services are th