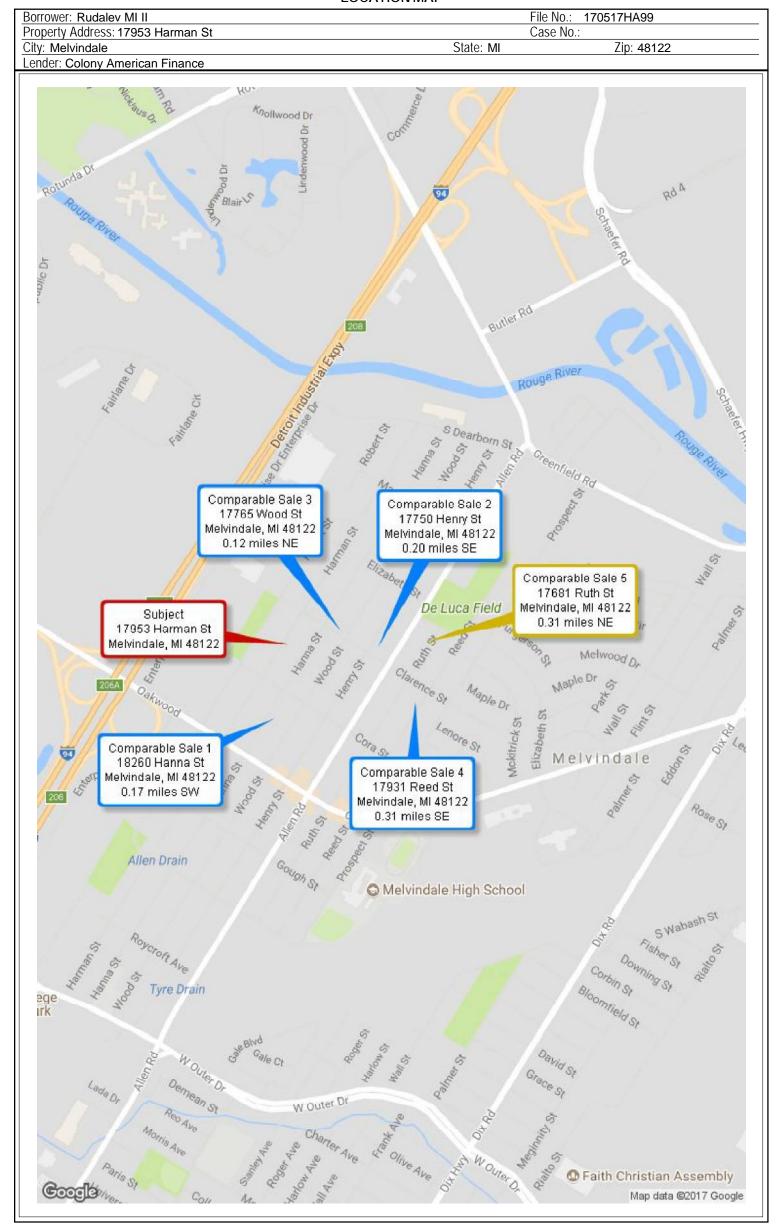

170517HA99

 Property Address: 17953 Harman St
 Case No.:

 City: Melvindale
 State: MI
 Zip: 48122

 Lender: Colony American Finance
 Time No.: 170517HA99

Sketch





Second Floor

Bedroom

24ft

10 ft

| Living Area                  | Nonliving Area                                        |                        |
|------------------------------|-------------------------------------------------------|------------------------|
| First Floor                  | 768 ft² Garage                                        | 294.00 ft <sup>2</sup> |
| Second Floor                 | 336 ft²                                               |                        |
| Total Living Area (rounded): | 1104 ft <sup>2</sup> Total Non-Living Area (rounded): | 294 ft <sup>2</sup>    |

#### **LOCATION MAP**



## **AERIAL MAP**

File No.: 170517HA99 Borrower: Rudalev MI II Property Address: 17953 Harman St City: Melvindale Case No.:

State: MI Zip: 48122



# File #ANS-221452

# Market Conditions Addendum to the Appraisal Report File No. 170517HA99

| addendum for all appraisal reports with an effective date on or af