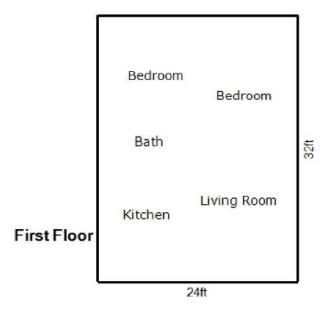

| le No.: 170517HA99 |
|-----------------------------------|-----------|--------------------|
| Property Address: 17953 Harman St | C         | ase No.:           |
| City: Melvindale                  | State: MI | Zip: 48122         |
| Lender: Colony American Finance   |           |                    |



# COMPARABLE SALE #4

17931 Reed St Melvindale, MI 48122 Sale Date: \$12/16;c12/16 Sale Price: \$ 70,000



#### **COMPARABLE SALE #5**

17681 Ruth St Melvindale, MI 48122 Sale Date: Active Sale Price: \$ 79,900

## COMPARABLE SALE #6

Sale Date: Sale Price: \$

## **FLOORPLAN SKETCH**

 Borrower: Rudalev MI II
 File No.: 170517HA99

 Property Address: 17953 Harman St
 Case No.:

 City: Melvindale
 State: MI
 Zip: 48122

 Lender: Colony American Finance
 Time No.: 170517HA99

Sketch





Second Floor

Bedroom

24ft

10 ft

| Living Area                  | Nonliving Area                                        |                        |
|------------------------------|-------------------------------------------------------|------------------------|
| First Floor                  | 768 ft² Garage                                        | 294.00 ft <sup>2</sup> |
| Second Floor                 | 336 ft²                                               |                        |
| Total Living Area (rounded): | 1104 ft <sup>2</sup> Total Non-Living Area (rounded): | 294 ft <sup>2</sup>    |

#### **LOCATION MAP**



## **AERIAL MAP**

File No.: 170517HA99 Borrower: Rudalev MI II Property Address: 17953 Harman St City: Melvindale Case No.:

State: MI Zip: 48122



# File #ANS-22