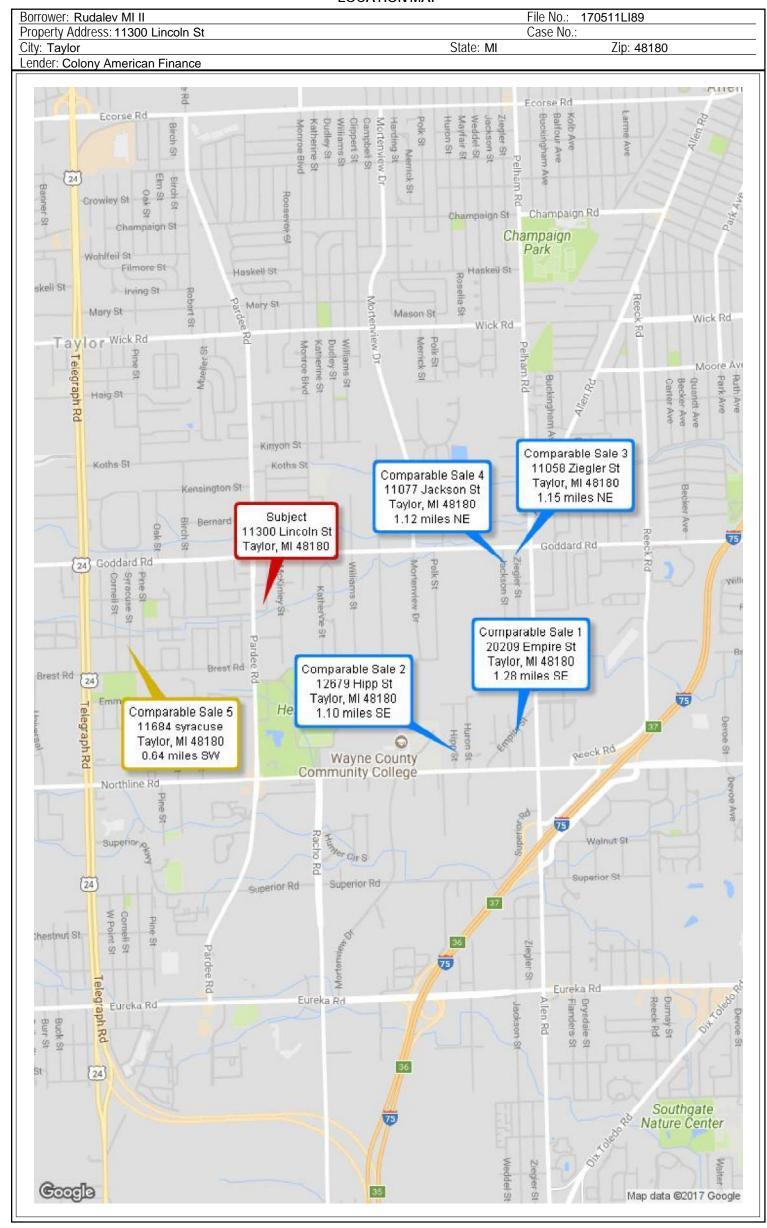

City: Taylor                       | State: MI | Zip: 48180           |
| Lender: Colony American Finance    |           |                      |



#### COMPARABLE SALE #4

11077 Jackson St Taylor, MI 48180 Sale Date: \$10/16;c10/16 Sale Price: \$ 77,000



#### **COMPARABLE SALE #5**

11684 syracuse Taylor, MI 48180 Sale Date: Active Sale Price: \$ 99,900

#### COMPARABLE SALE #6

Sale Date: Sale Price: \$

#### **FLOORPLAN SKETCH**

 Borrower: Rudalev MI II
 File No.: 170511LI89

 Property Address: 11300 Lincoln St
 Case No.:

 City: Taylor
 State: MI
 Zip: 48180

Lender: Colony American Finance



1 11311 1001

Living Area

First Floor

Total Living Area (rounded):

Nonliving Area

1039.2 ft² Garage

1039 ft² Total Non-Living Area (rounded):

600.00 ft²
600 ft²

#### **LOCATION MAP**



#### **AERIAL MAP**

Borrower: Rudalev MI II File No.: 170511LI89 Property Address: 11300 Lincoln St City: Taylor Case No.:

State: MI Zip: 48180

Lender: Colony American Finance



### Market Conditions Addendum to the Appraisal Report File No. 170511LI89

| The purpose of this addendum is to provide the lender/client with