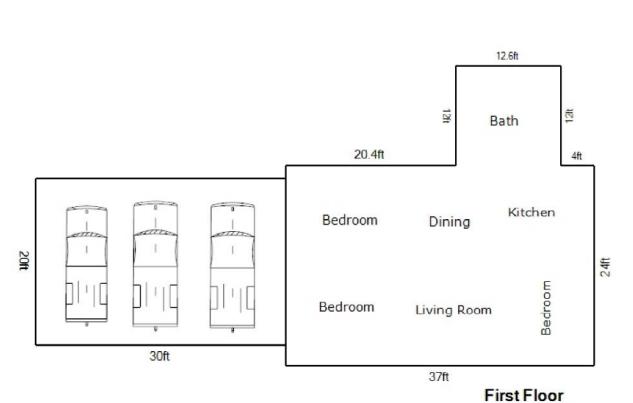

|           | File No.: 170511LI89 |
|------------------------------------|-----------|----------------------|
| Property Address: 11300 Lincoln St |           | Case No.:            |
| City: Taylor                       | State: MI | Zip: 48180           |
| Lender: Colony American Finance    |           |                      |



#### COMPARABLE SALE #4

11077 Jackson St Taylor, MI 48180 Sale Date: \$10/16;c10/16 Sale Price: \$ 77,000



#### **COMPARABLE SALE #5**

11684 syracuse Taylor, MI 48180 Sale Date: Active Sale Price: \$ 99,900

#### COMPARABLE SALE #6

Sale Date: Sale Price: \$

#### **FLOORPLAN SKETCH**

 Borrower: Rudalev MI II
 File No.: 170511LI89

 Property Address: 11300 Lincoln St
 Case No.:

 City: Taylor
 State: MI
 Zip: 48180

Lender: Colony American Finance



1 11311 1001

Living Area

First Floor

Total Living Area (rounded):

Nonliving Area

1039.2 ft² Garage

1039 ft² Total Non-Living Area (rounded):

600.00 ft²
600 ft²

#### **LOCATION MAP**



#### **AERIAL MAP**

Borrower: Rudalev MI II File No.: 170511LI89 Property Address: 11300 Lincoln St City: Taylor Case No.:

State: MI Zip: 48180

Lender: Colony American Finance



### Market Conditions Addendum to the Appraisal Report File No. 170511LI89

| The purpose of this addendum is to provide the lender/client with