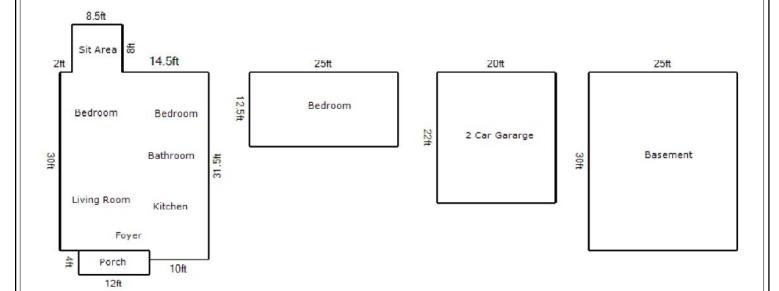

PROPERTY PHOTO ADDENDUM

| Borrower: Rudalev MI II              | File N    | lo.: ANS-221359 |
|--------------------------------------|-----------|-----------------|
| Property Address: 21740 Brittany Ave | Case      | No.:            |
| City: Eastpointe                     | State: MI | Zip: 48021      |
| Lender: Colony American Finance      |           |                 |



### COMPARABLE SALE #4

21735 Virginia Ave Eastpointe, MI 48021 Sale Date: Active Sale Price: \$ 68,500

#### COMPARABLE SALE #5

Sale Date: Sale Price: \$

### COMPARABLE SALE #6

Sale Date: Sale Price: \$

#### **FLOORPLAN SKETCH**

 Borrower: Rudalev MI II
 File No.: ANS-221359

 Property Address: 21740 Brittany Ave
 Case No.:

 City: Eastpointe
 State: MI
 Zip: 48021

 Lender: Colony American Finance

Sketch



14 ft

| Living Area                  | Area Calculation                   |          |         |                                 |           |  |
|------------------------------|------------------------------------|----------|---------|---------------------------------|-----------|--|
| FirstFloor                   | 833.00 ft <sup>2</sup> First Floor |          |         | x 1.00 = 833.00 ft <sup>2</sup> |           |  |
| Second Floor                 | 312.5 ft²                          | 1.5ft x  | 10ft x  | 1.00 =                          | 15 ft²    |  |
| Nonliving Area               |                                    | 8ft x    | 8.5ft x | 1.00 =                          | 68 ft²    |  |
| Covered Porch                | 48.00 ft²                          | 25ft x   | 30ft x  |