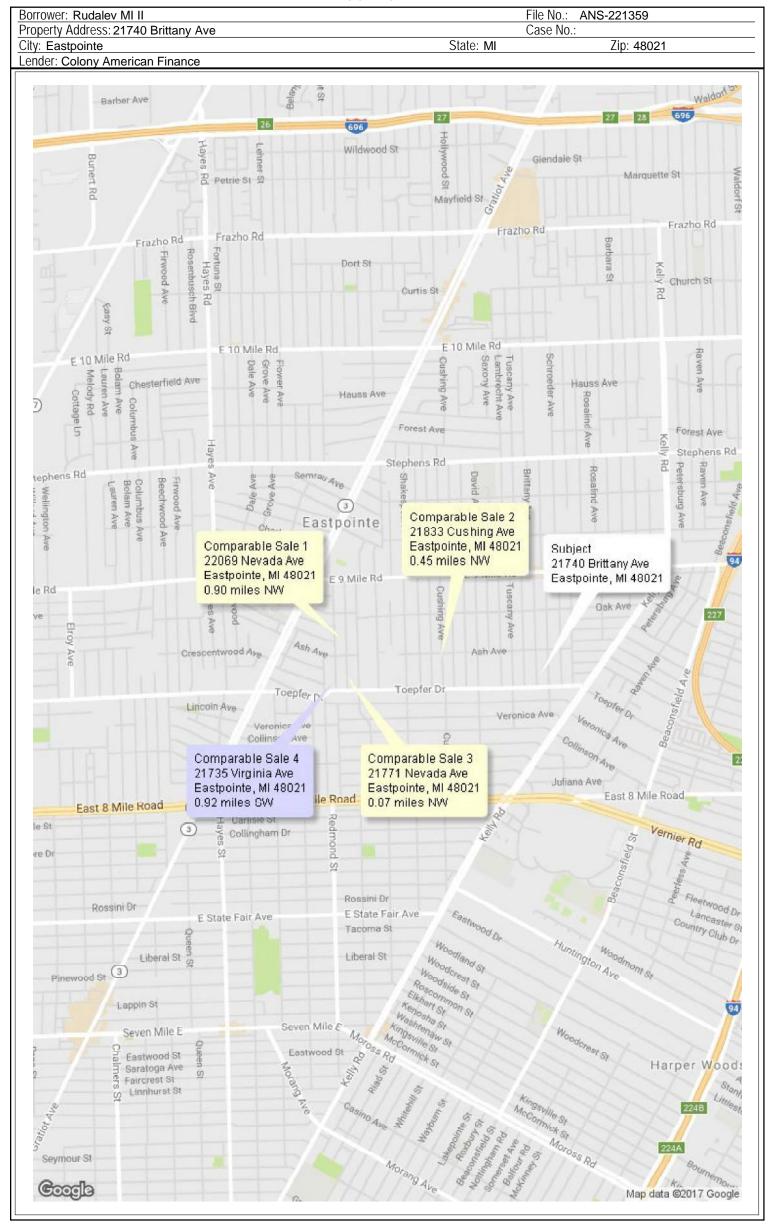

| 1.5ft x  | 10ft x  | 1.00 =                          | 15 ft²    |  |
| Nonliving Area               |                                    | 8ft x    | 8.5ft x | 1.00 =                          | 68 ft²    |  |
| Covered Porch                | 48.00 ft²                          | 25ft x   | 30ft x  | 1.00 =                          | 750 ft²   |  |
| 2 Car Detached               | 440 ft <sup>2</sup> Second Floor   |          |         | x 1.00 = 312.5 ft <sup>2</sup>  |           |  |
| Basement                     | 750 ft²                            | 12.5ft x | 25ft x  | 1.00 =                          | 312.5 ft² |  |
| Total Living Area (rounded): | 1146 ft <sup>2</sup>               |          |         |                                 |           |  |

#### **LOCATION MAP**



| Borrower: Rudalev MI II              |           | File No.: ANS-221359 |  |  |
|--------------------------------------|-----------|----------------------|--|--|
| Property Address: 21740 Brittany Ave |           | Case No.:            |  |  |
| City: Eastpointe                     | State: MI | Zip: 48021           |  |  |
| Lender: Colony American Finance      |           |                      |  |  |

**QBE** 

# REAL ESTATE SERVICES ERRORS & OMISSIONS INSURANCE

PART 1.

# **DECLARATIONS PAGE**

1. Named Insured / Address:

Policy Number: QCR-3038155-01

Individual Licensee: Syrra Mortier 49747 Willowood Rd Macomb, MI 48044

2. Policy Period:

From 06/26/2016 to 06/26/2017 (12:01 AM at address #1)

3. Retroactive Date: Real Estate

Match Prior

4. Insured Services:

Covered Insure