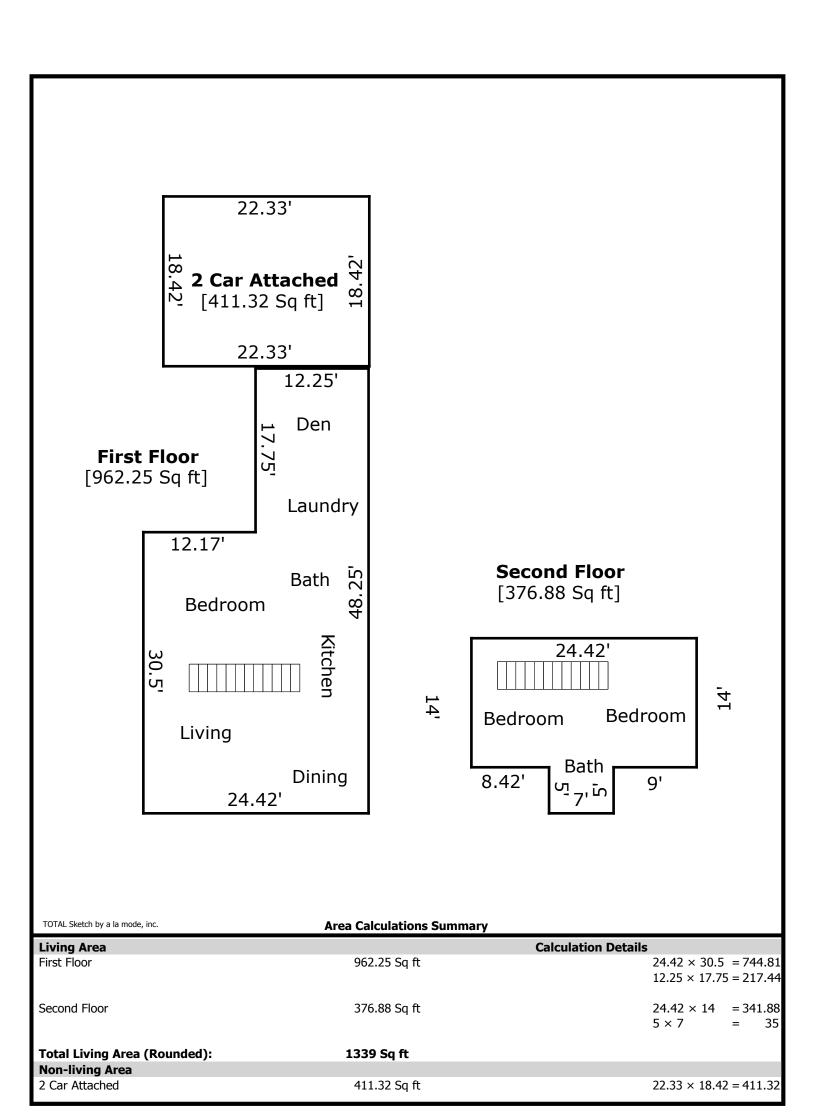

inspect exterior of comparable sales from street     |
| Email Address                                                 | Date of Inspection                                         |
|                                                               |                                                            |

Freddie Mac Form 70 March 2005

#### **Building Sketch**

| Borrower         |                  |              |          |                |  |
|------------------|------------------|--------------|----------|----------------|--|
| Property Address | 4401 Dudley St   |              |          |                |  |
| City             | Dearborn Heights | County Wayne | State MI | Zip Code 48125 |  |
| Lender/Client    | Appraisal Nation |              |          | ·              |  |



#### **Location Map**

| Borrower         |                  |                       |                |
|------------------|------------------|-----------------------|----------------|
| Property Address | 4401 Dudley St   |                       |                |
| City             | Dearborn Heights | County Wayne State MI | Zip Code 48125 |
| Lender/Client    | Appraisal Nation |                       |                |



**Additional Listings** 

File #

| FEATURE                                                                                                                                 | S          | UBJECT                                                            |                 | LISTING                                        | #1                                       |