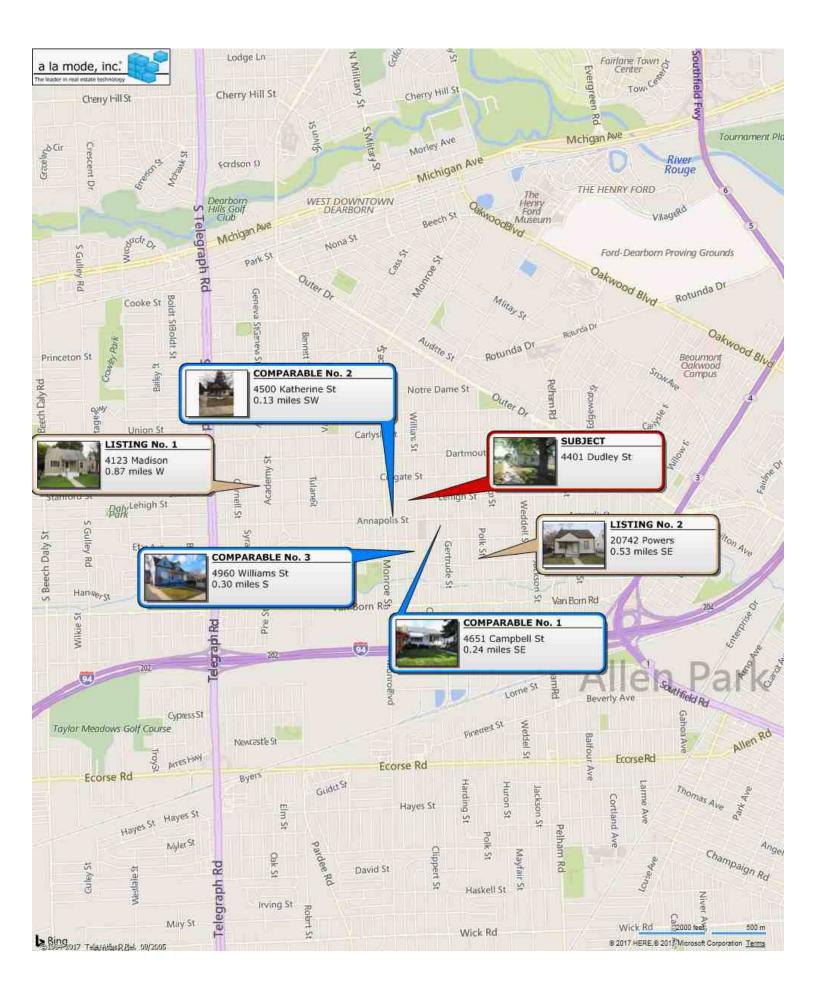

|                |  |
|------------------|------------------|--------------|----------|----------------|--|
| Property Address | 4401 Dudley St   |              |          |                |  |
| City             | Dearborn Heights | County Wayne | State MI | Zip Code 48125 |  |
| Lender/Client    | Appraisal Nation |              |          | ·              |  |



#### **Location Map**

| Borrower         |                  |                       |                |
|------------------|------------------|-----------------------|----------------|
| Property Address | 4401 Dudley St   |                       |                |
| City             | Dearborn Heights | County Wayne State MI | Zip Code 48125 |
| Lender/Client    | Appraisal Nation |                       |                |



**Additional Listings** 

File #

| FEATURE                                                                                                                                 | S          | UBJECT                                                            |                 | LISTING                                        | #1                                       |             | LISTING            | # 2                        |         | LISTING #         | ÷ 3             |
|-----------------------------------------------------------------------------------------------------------------------------------------|------------|-------------------------------------------------------------------|-----------------|------------------------------------------------|----------------------------------