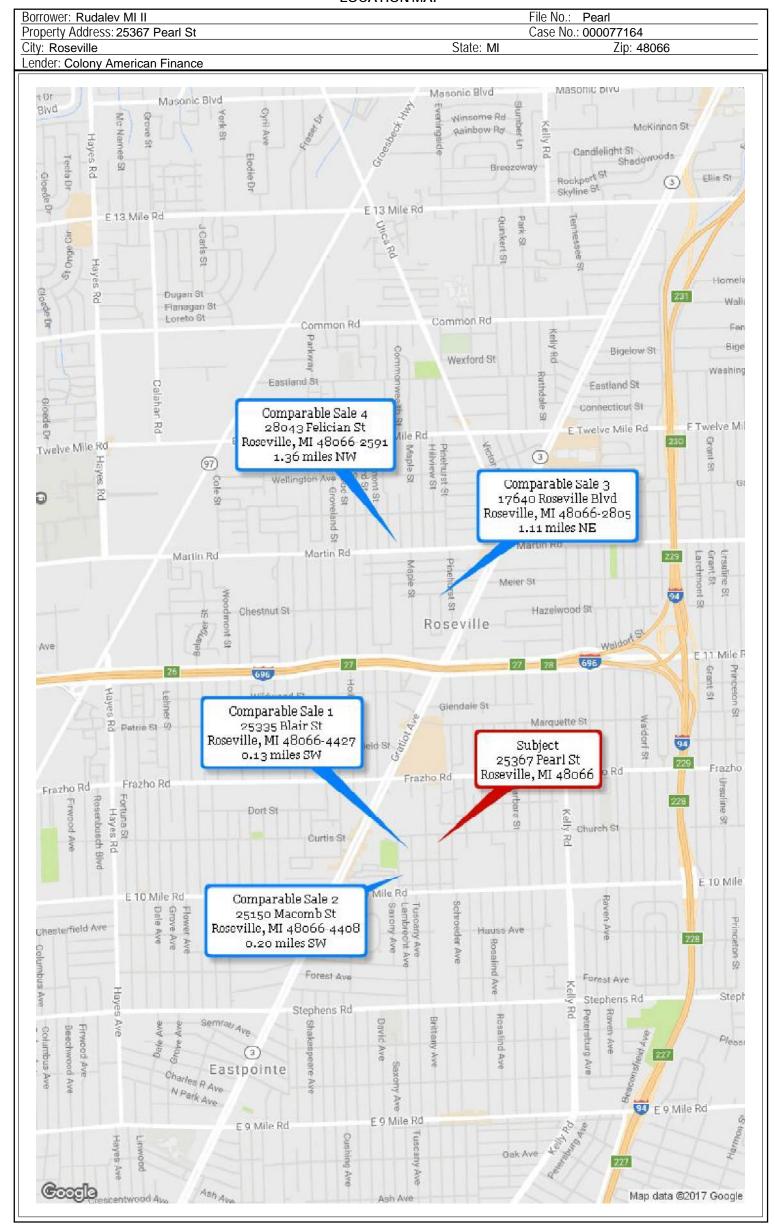

|
| Basement                     | 1056 ft <sup>2</sup>           |          |        |        |                |
| Total Living Area (rounded): | 1056 ft²                       |          |        |        |                |

## **PLAT MAP**

| Borrower: Rudalev MI II          | File No.: Pearl     |                                       |  |
|----------------------------------|---------------------|---------------------------------------|--|
| Property Address: 25367 Pearl St | Case No.: 000077164 |                                       |  |
| City: Roseville                  | State: MI           | Zip: 48066                            |  |
| Lender: Colony American Finance  |                     | · · · · · · · · · · · · · · · · · · · |  |

Locator Map



#### **LOCATION MAP**



Borrower: Rudalev MI II File No.: Pearl
Property Address: 25367 Pearl St Case No.: 000077164

City: Roseville State: MI Zip: 48066
Lender: Colony American Finance



| Borrower: Rudalev MI II          | File I    | No.: Pearl       |  |
|----------------------------------|-----------|------------------|--|
| Property Address: 25367 Pearl St | Case      | e No.: 000077164 |  |
| City: Roseville                  | State: MI | Zip: 48066       |  |
| Lender: Colony American Finance  |           | •                |  |

## REAL ESTATE APPRAISERS ERRORS & OMISSIONS INSURANCE POLICY

#### **DECLARATIONS PAGE**

This is a claims made and reported policy. Please read this policy and all endorsements and attachments carefully.

Policy Number: NJA327871

Renewal of Number:

1. NAMED INSURED: Matth