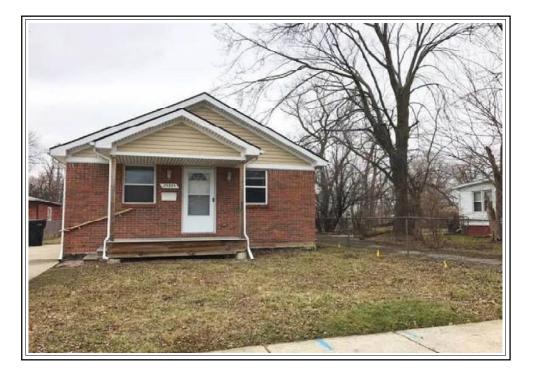

## LOCATED AT:

25367 Pearl St Roseville, MI 48066

In my opinion, the market value of the property as of May 25, 2017

is:

\$68,000 Sixty-Eight Thousand Dollars

The attached report contains the description, analysis and supportive data for the conclusions, final opinion of value, descriptive photographs, limiting conditions and appropriate certifications.