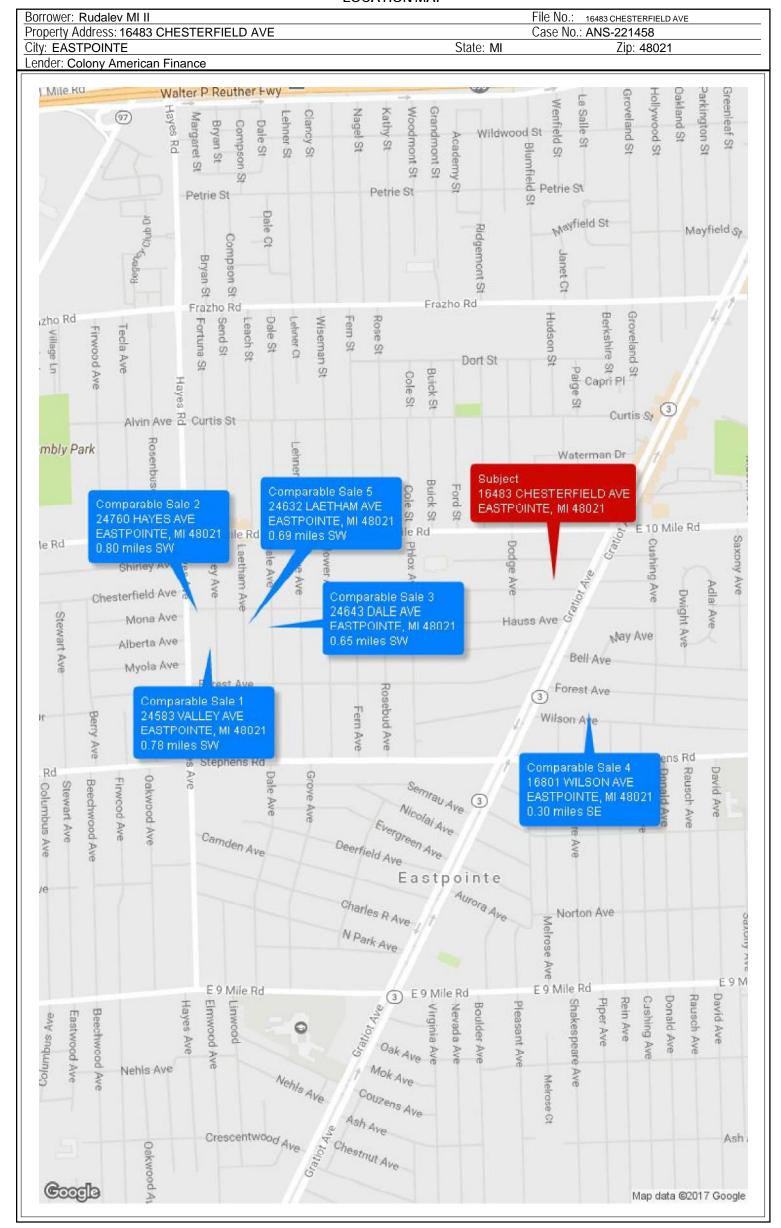

|       |           |           |  |
|                       |       |           |           |  |
|                       |       |           |           |  |
|                       |       |           |           |  |
|                       |       |           |           |  |
|                       |       |           |           |  |
|                       |       |           |           |  |
|                       |       |           |           |  |
|                       |       |           |           |  |
|                       |       |           |           |  |
|                       |       |           |           |  |
|                       |       |           |           |  |
| 3 Items               |       | (rounded) | 1591      |  |

#### **LOCATION MAP**



## **AERIAL MAP**

Borrower: Rudalev MI II
Property Address: 16483 CHESTERFIELD AVE
City: EASTPOINTE

File No.: 16483 CHESTERFIELD AVE
Case No.: ANS-221458

State: MI
Zip: 48021

Lender: Colony American Finance



## ADVANTAGE APPRAISAL GROUP, LLC.

## ANS-221458

# Market Conditions Addendum to the Appraisal Report File No. 16483 CHESTERFIELD AVE

| The purpose of this addendum is to provide the lender/client with a clear and accurate understanding of the market trends and conditions prevalent in the subject neighborhood. This is a required