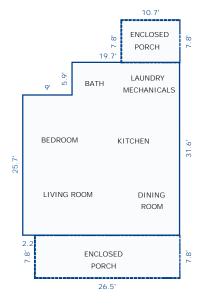

-----------|-----------------------------|
| Property Address: 16483 CHESTERFIELD AVE | Case      | e No.: ANS-221458           |
| City: EASTPOINTE                         | State: MI | Zip: 48021                  |
| Lender: Colony American Finance          |           |                             |



## COMPARABLE SALE #4

16801 WILSON AVE EASTPOINTE, MI 48021 Sale Date: \$12/16;c10/16 Sale Price: \$65,000



## **COMPARABLE SALE #5**

24632 LAETHAM AVE EASTPOINTE, MI 48021 Sale Date: s01/17;c10/16 Sale Price: \$ 48,000

## COMPARABLE SALE #6

Sale Date: Sale Price: \$

## **FLOORPLAN SKETCH**

Borrower: Rudalev MI II
Property Address: 16483 CHESTERFIELD AVE
City: EASTPOINTE

File No.: 16483 CHESTERFIELD AVE
Case No.: ANS-221458

State: MI
Zip: 48021

Lender: Colony American Finance





Sketch by Apex Sketch v5 Standard™

Comments:

| Code                | AREA<br>Description                           | CALCULATIONS  | SUMMARY<br>Net Size                 | Net Totals                 |
|---------------------|-----------------------------------------------|---------------|-------------------------------------|----------------------------|
| GLA1<br>GLA2<br>P/P | First Flo<br>Second F<br>ENCLOSED<br>ENCLOSED | loor<br>PATIO | 853.82<br>737.59<br>83.46<br>206.70 | 853.82<br>737.59<br>290.16 |
| OTH                 | SHED                                          |               | 60.00                               | 60.00                      |
| Net                 | LIVABLE                                       | Area          | (rounded)                           | 159