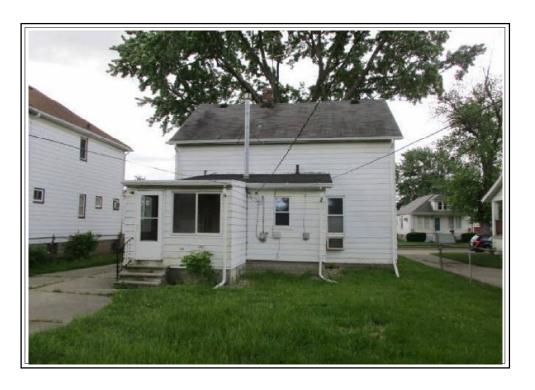

|                                                                                                                                                                                                             |

## SUBJECT PROPERTY PHOTO ADDENDUM

Borrower: Rudalev MI II
Property Address: 16483 CHESTERFIELD AVE
Case No.: ANS-221458
City: EASTPOINTE
State: MI
City: Colony American Finance





# FRONT VIEW OF SUBJECT PROPERTY

Appraised Date: June 6, 2017 Appraised Value: \$ 56,000



REAR VIEW OF SUBJECT PROPERTY



STREET SCENE

Borrower: Rudalev MI II
Property Address: 16483 CHESTERFIELD AVE
City: EASTPOINTE
City: Colony American Finance

File No.: 16483 CHESTERFIELD AVE
Case No.: ANS-221458

Zip: 48021





SIDE SIDE





OPPOSITE STREET VIEW ADDRESS





SHED ENCLOSED REAR PORCH

| Borrower: Rudalev MI II                  | F         | ile No.: 16483 chesterfield ave |
|------------------------------------------|-----------|---------------------------------|
| Property Address: 16483 CHESTERFIELD AVE | C         | Case No.: ANS-221458            |
| City: EASTPOINTE                         | State: MI | Zip: 48021                      |
| Lender: Colony American Finance          |           | •                               |





ENCLOSED PORCH DINING ROOM