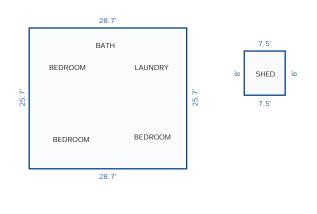

---------|-----------------------------|
| Property Address: 16483 CHESTERFIELD AVE | Case      | e No.: ANS-221458           |
| City: EASTPOINTE                         | State: MI | Zip: 48021                  |
| Lender: Colony American Finance          |           |                             |



## COMPARABLE SALE #4

16801 WILSON AVE EASTPOINTE, MI 48021 Sale Date: \$12/16;c10/16 Sale Price: \$65,000



## **COMPARABLE SALE #5**

24632 LAETHAM AVE EASTPOINTE, MI 48021 Sale Date: s01/17;c10/16 Sale Price: \$ 48,000

## COMPARABLE SALE #6

Sale Date: Sale Price: \$

## **FLOORPLAN SKETCH**

Borrower: Rudalev MI II
Property Address: 16483 CHESTERFIELD AVE
City: EASTPOINTE

File No.: 16483 CHESTERFIELD AVE
Case No.: ANS-221458

State: MI
Zip: 48021

Lender: Colony American Finance





Sketch by Apex Sketch v5 Standard™

Comments:

| Code                | AREA<br>Description                           | CALCULATIONS  | SUMMARY<br>Net Size                 | Net Totals                 |
|---------------------|-----------------------------------------------|---------------|-------------------------------------|----------------------------|
| GLA1<br>GLA2<br>P/P | First Flo<br>Second F<br>ENCLOSED<br>ENCLOSED | loor<br>PATIO | 853.82<br>737.59<br>83.46<br>206.70 | 853.82<br>737.59<br>290.16 |
| OTH                 | SHED                                          |               | 60.00                               | 60.00                      |
| Net                 | LIVABLE                                       | Area          | (rounded)                           | 1591