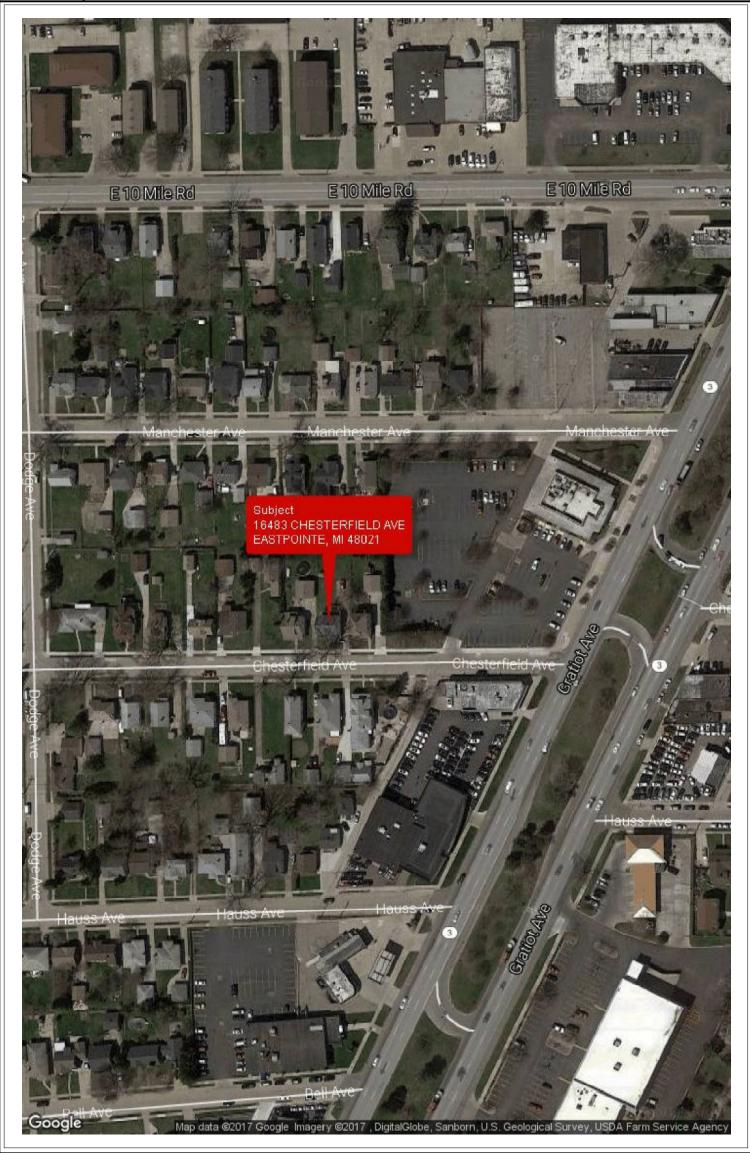

|  |
|                       |       |           |           |  |
|                       |       |           |           |  |
|                       |       |           |           |  |
|                       |       |           |           |  |
|                       |       |           |           |  |
|                       |       |           |           |  |
|                       |       |           |           |  |
|                       |       |           |           |  |
| 3 Items               |       | (rounded) | 1591      |  |

#### **LOCATION MAP**



## **AERIAL MAP**

Borrower: Rudalev MI II
Property Address: 16483 CHESTERFIELD AVE
City: EASTPOINTE

File No.: 16483 CHESTERFIELD AVE
Case No.: ANS-221458

State: MI
Zip: 48021

Lender: Colony American Finance



## ADVANTAGE APPRAISAL GROUP, LLC.

## ANS-221458

# Market Conditions Addendum to the Appraisal Report File No. 16483 CHESTERFIELD AVE

| The purpose of this addendum is to provide the lender/client with a clear and accurate understanding of the market trends and conditions prevalent in the subject neighborhood. This is a required