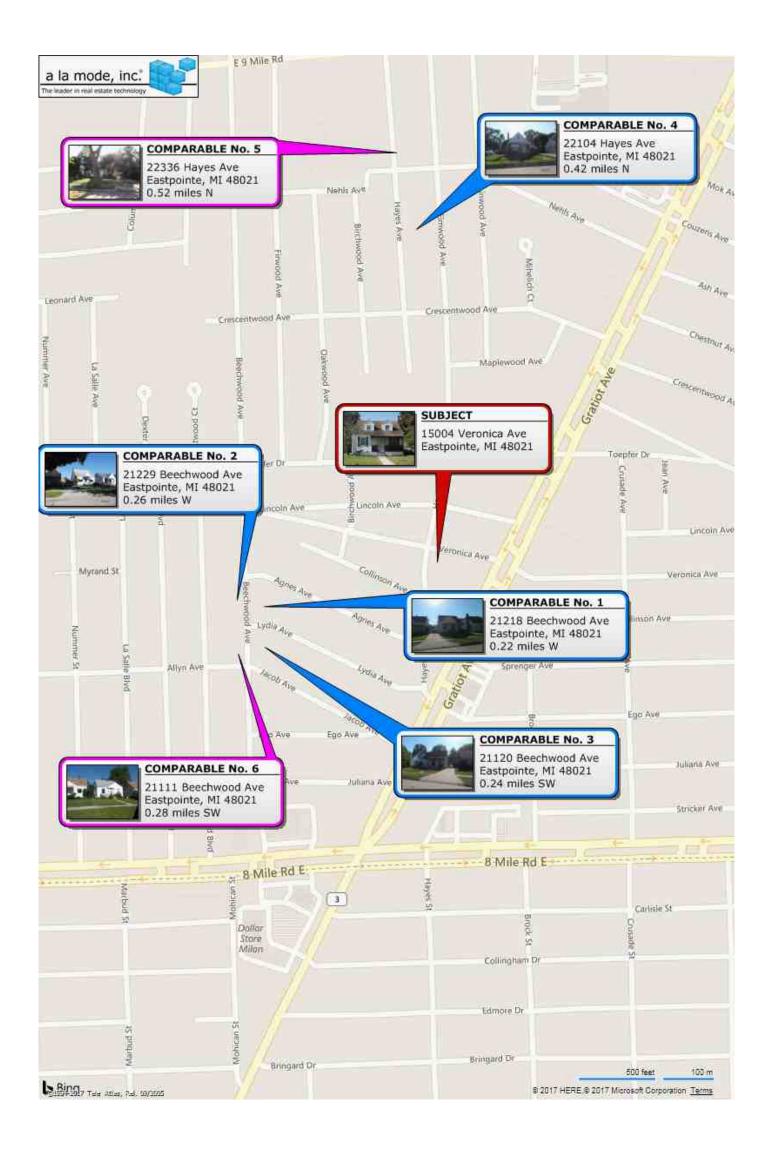

### LOCATED AT:

15004 Veronica Ave GOETZ PARK SUBDIVISION LOT 64 LIBER 6, PAGE 92 Eastpointe, MI 48021