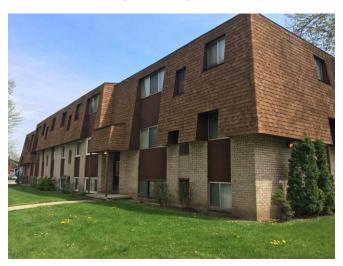

#### **About the property**

Located in Ecorse, River Park and Jefferson Manor consist of 4 buildings, each being three stories. The 4 buildings add up to 72 units. There is a 24 unit building and a 12 unit building to make up River Park and two 18-unit buildings to making up Jefferson Manor. The total lot size is 1.67 acres.

Located across the Detroit River and Dingell Park where you can enjoy the day fishing or playing in the park and is just minutes from downtown Wyandotte, The buildings feature air conditioning, fully equipped kitchens, spacious walk-in closets, ceiling fans, and carpets. The buildings also offer a laundry facility onsite, controlled access, and is just minutes from shopping and restaurants and all major freeways.