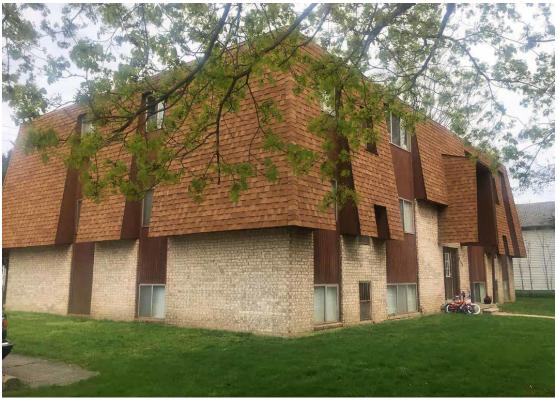

#### **About the property**

Located in Ecorse, River Park and Jefferson Manor consist of 4 buildings, each being three stories. The 4 buildings add up to 72 units. There is a 24 unit building and a 12 unit building to make up River Park and two 18-unit buildings to making up Jefferson Manor. The total lot size is 1.67 acres.

Located across the Detroit River and Dingell Park where you can enjoy the day fishing or playing in the park and is just minutes from downtown Wyandotte, The buildings feature air conditioning, fully equipped kitchens, spacious walk-in closets, ceiling fans, and carpets. The buildings also offer a laundry facility onsite, controlled access, and is just minutes from shopping and restaurants and all major freeways.