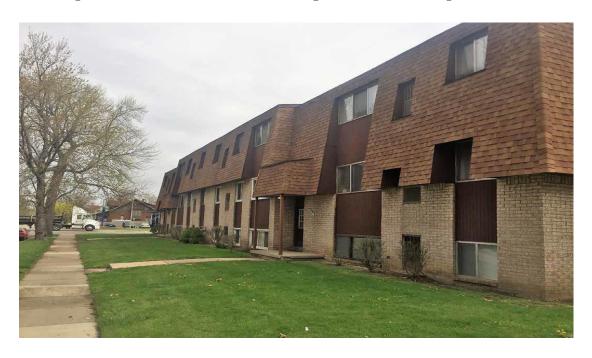

#### **About the property**

Located in Ecorse, River Park and Jefferson Manor consist of 4 buildings, each being three stories. The 4 buildings add up to 72 units. There is a 24 unit building and a 12 unit building to make up River Park and two 18-unit buildings to making up Jefferson Manor. The total lot size is 1.67 acres.

Located across the Detroit River and Dingell Park where you can enjoy the day fishing or playing in the park and is just minutes from downtown Wyandotte, The buildings feature air conditioning, fully equipped kitchens, spacious walk-in closets, ceiling fans, and carpets. The buildings also offer a laundry facility onsite, controlled access, and is just minutes from shopping and restaurants and all major freeways.