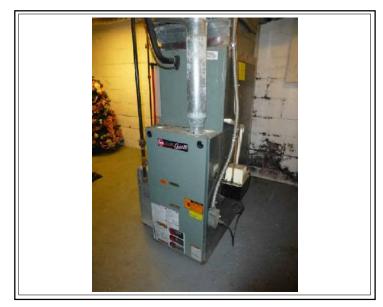

nder: Colony American Finance





Side View Side View





Address verification Across the Street view





Street Scene other Direction
The subject is on the Left side in the photo

Living Room

 Borrower: Rudalev Llc
 File No.:
 170598SC103

 Property Address: 98 Scott Blvd
 Case No.:

 City: Mount Clemens
 State: Ml
 Zip: 48043

 Lender: Colony American Finance





Dining Room Kitchen





Bathroom Bedroom





Bedroom Bedroom

| Borrower: Rudalev Llc           |           | File No.: 170598SC103 |
|---------------------------------|-----------|-----------------------|
| Property Address: 98 Scott Blvd |           | Case No.:             |
| City: Mount Clemens             | State: MI | Zip: 48043            |
| Lender: Colony American Finance |           | <u> </u>              |





Basement Laundry Area

Newer HVAC





Newer Water Heater



## COMPARABLE PROPERTY PHOTO ADDENDUM

| Borrower: Rudalev Llc           | File f    | No.: 170598SC103                      |
|---------------------------------|-----------|---------------------------------------|
| Property Address: 98 Scott Blvd | Case      | No.:                                  |
| City: Mount Clemens             | State: MI | Zip: 48043                            |
| Lender: Colony American Finance |           | · · · · · · · · · · · · · · · · · · · |



## COMPARABLE SALE #1

60 Clair St Mount Clemens, MI 48043 Sale Date: s03/17;c01/17 Sale Price: \$ 61,500



#### **COMPARABLE SALE #2**

99 Ahrens St Mount Clemens, MI 48043 Sale Date: s05/17;c05/17 Sale Price: \$ 62,000



### COMPARABLE SALE #3

131 Ga