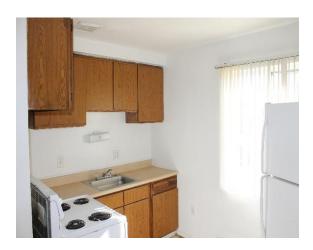

#### About the property

**Morang Apartments and Morang Gardens** are two properties conveniently located off Morang Avenue between Kelly Road & I-94, just minutes from downtown Detroit, with easy access to I-94 and Gratiot Avenue. The properties consist of a total of 56 units. Attractive features of both buildings include: on-site laundry and ample secured parking. The electric is separately metered and the responsibility of the tenant. There is also an 8 foot fence around each property for security.

**Morang Apartments** is the larger of the two properties, with 24 one-bedroom units (each 650 sq ft) and 8 two-bedroom units (each 775 sq ft), which was built in 1955. Some of these units include their own wall heater and AC units. The owner has put in some major capital improvements including: updated roofs, gutters, and siding. **The Morang Gardens** building consists of 24 units and is located across the street from the Morang Apartments. The property is a low-rise, garden-style building with a courtyard, which was built in 1956. The property consists of 24 two-bedroom units (775 sq ft). A special feature of this property is a landlord-paid hot-water baseboard heating system.