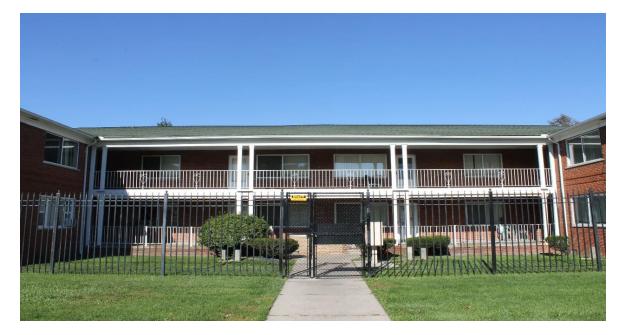

#### About the property

**Morang Apartments and Morang Gardens** are two properties conveniently located off Morang Avenue between Kelly Road & I-94, just minutes from downtown Detroit, with easy access to I-94 and Gratiot Avenue. The properties consist of a total of 56 units. Attractive features of both buildings include: on-site laundry and ample secured parking. The electric is separately metered and the responsibility of the tenant. There is also an 8 foot fence around each property for security.

**Morang Apartments** is the larger of the two properties, with 24 one-bedroom units (each 650 sq ft) and 8 two-bedroom units (each 775 sq ft), which was built in 1955. Some of these units include their own wall heater and AC units. The owner has put in some major capital improvements including: updated roofs, gutters, and siding. **The Morang Gardens** building consists of 24 units and is located across the street from the Morang Apartments. The property is a low-rise, garden-style building with a courtyard, which was built in 1956. The property consists of 24 two-bedroom units (775 sq ft). A special feature of this property is a landlord-paid hot-water baseboard heating system.