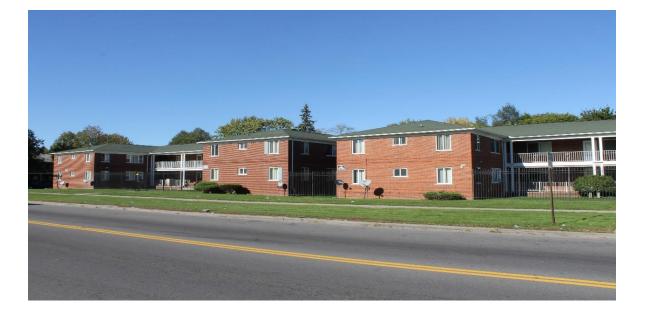

#### About the property

**Morang Apartments and Morang Gardens** are two properties conveniently located off Morang Avenue between Kelly Road & I-94, just minutes from downtown Detroit, with easy access to I-94 and Gratiot Avenue. The properties consist of a total of 56 units. Attractive features of both buildings include: on-site laundry and ample secured parking. The electric is separately metered and the responsibility of the tenant. There is also an 8 foot fence around each property for security.

**Morang Apartments** is the larger of the two properties, with 24 one-bedroom units (each 650 sq ft) and 8 two-bedroom units (each 775 sq ft), which was built in 1955. Some of these units include their own wall heater and AC units. The owner has put in some major capital improvements including: updated roofs, gutters, and siding. **The Morang Gardens** building consists of 24 units and is located across the street from the Morang Apartments. The property is a low-rise, garden-style building with a courtyard, which was built in 1956. The property consists of 24 two-bedroom units (775 sq ft). A special feature of this property is a landlord-paid hot-water baseboard heating system.