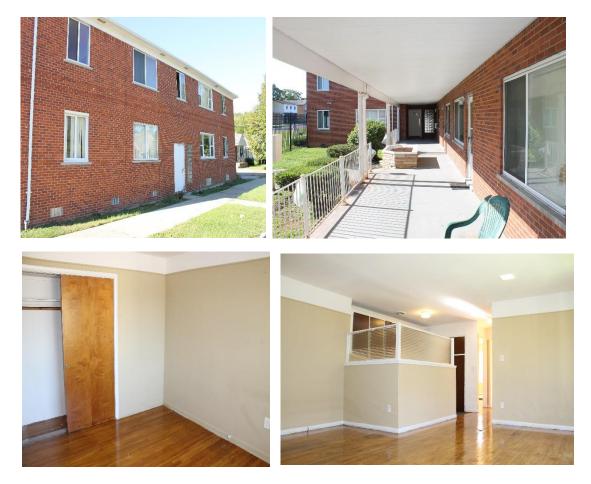

**Morang Apartments** is the larger of the two properties, with 24 one-bedroom units (each 650 sq ft) and 8 two-bedroom units (each 775 sq ft), which was built in 1955. Some of these units include their own wall heater and AC units. The owner has put in some major capital improvements including: updated roofs, gutters, and siding. **The Morang Gardens** building consists of 24 units and is located across the street from the Morang Apartments. The property is a low-rise, garden-style building with a courtyard, which was built in 1956. The property consists of 24 two-bedroom units (775 sq ft). A special feature of this property is a landlord-paid hot-water baseboard heating system.