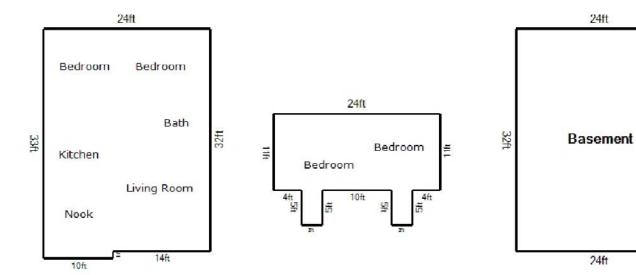

The purpose of this appraisal is to develop an opinion of the market value of the subject property, as improved. The property rights appraised are the fee simple interest in the site and improvements.

In my opinion, the market value of the property as of May 26, 2017

is:

\$59,000 Fifty-Nine Thousand Dollars

The attached report contains the description, analysis and supportive data for the conclusions, final opinion of value, descriptive photographs, limiting conditions and appropriate certifications.