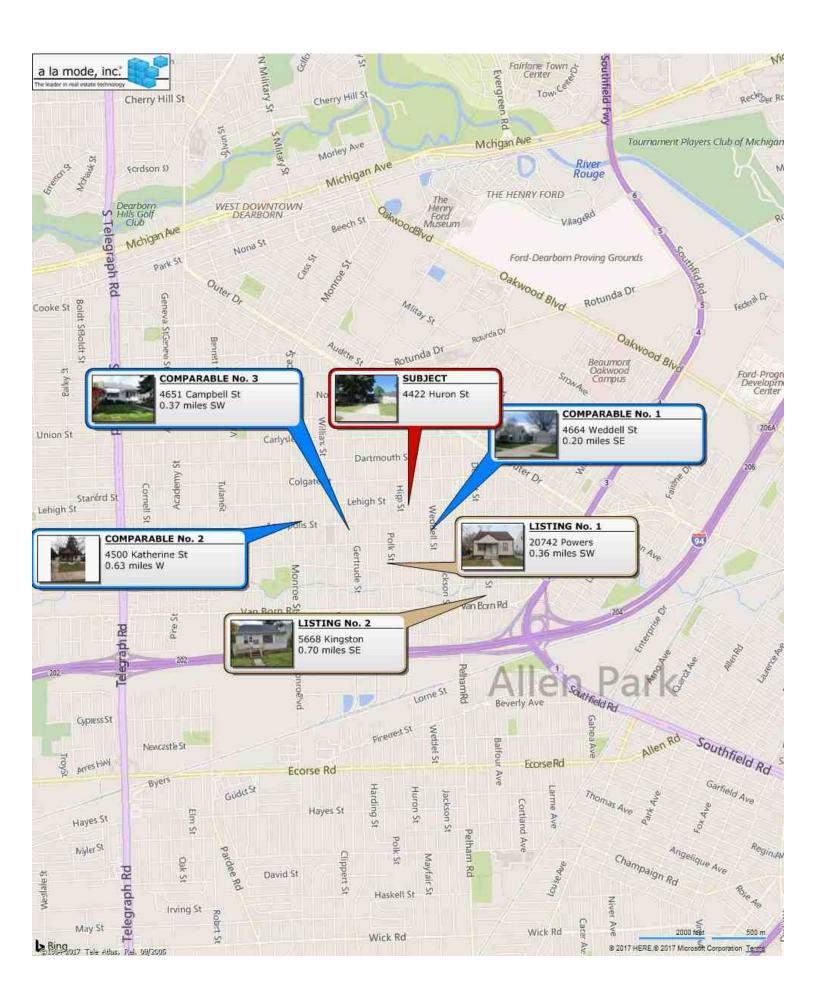

|       |
|------------------|------------------|--------------------------------|-------|
| Property Address | 4422 Huron St    |                                |       |
| City             | Dearborn Heights | County Wayne State MI Zip Code | 48125 |
| Lender/Client    | Appraisal Nation |                                |       |



### **Location Map**

| Borrower         |                  |              |          |                |  |
|------------------|------------------|--------------|----------|----------------|--|
| Property Address | 4422 Huron St    |              |          |                |  |
| City             | Dearborn Heights | County Wayne | State MI | Zip Code 48125 |  |
| Lender/Client    | Appraisal Nation |              |          |                |  |



### Market Conditions (Cumulative) Summary Report

Matrix Testing is no Status is 'Sold' Status Contractual Search Date is 06/27/2017 to 06/27/2016 Property Type is 'Residential' Latitude, Longitude is within 1.00 mi of 4422 Huron, Dearborn Heights, Ml. Listing Type is one of 'Exclusive Right to Sell', 'Exclusive Agency', 'Unknown (Data Share Listing)' Level of Service is one of 'Full Service', 'Limited Service', 'MLS Entry Only', 'Unknown/Data Share Listings' Transaction Type is 'Sale' Est Fin Aby Grd SqFt is 1200 or less Basement YN is no

| Fannie Mae 1004MC Statistics                   |                                              |                                             |                                               |  |  |  |  |
|---------------------------------------------