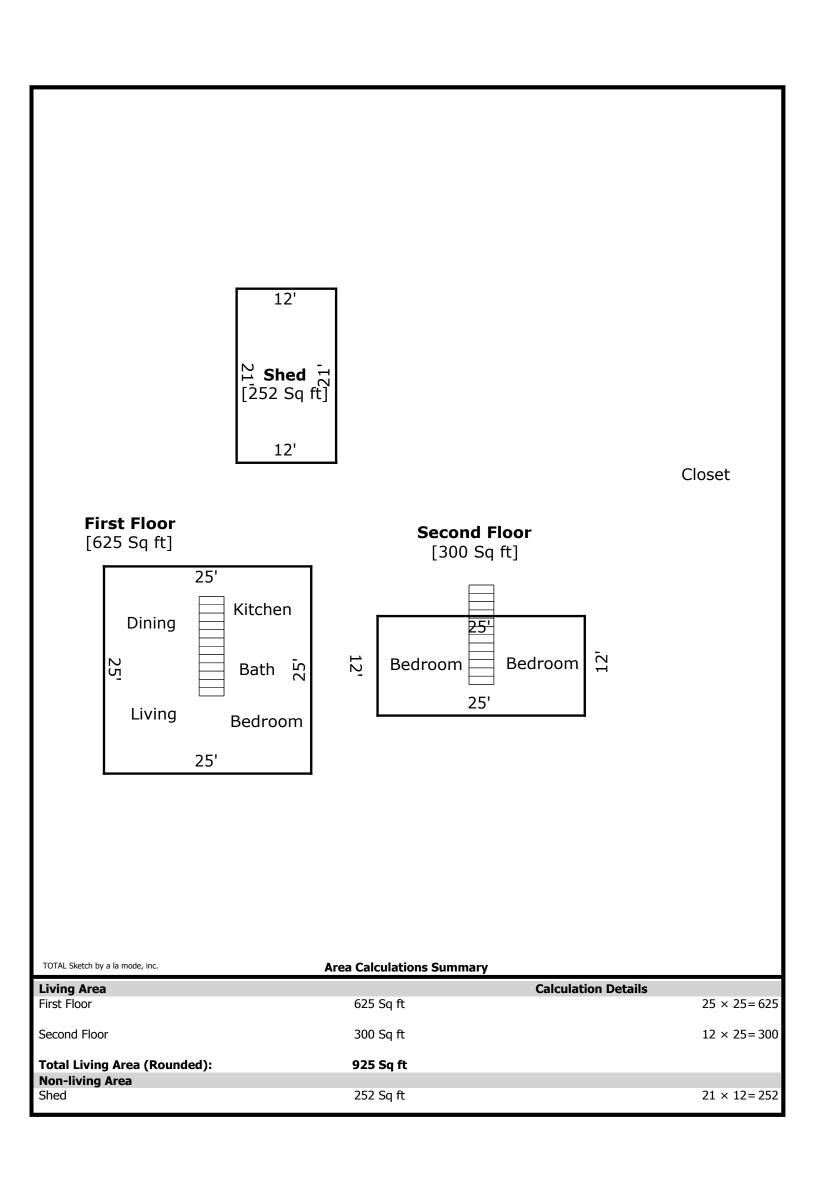

|
| Data Source(s)<br>Effective Date of Data Source<br>Comments: Listings no<br>Subject market area, | ot adju           | 06/2<br>sted c | 2 <u>7/2017</u><br>Iownwa | rd from          |              | e, pe      | er form 1004mc              |                          | Limited      | brick 1.5 story  |          |            |         |                |

### **Building Sketch**

| Borrower         |                  |                                |       |
|------------------|------------------|--------------------------------|-------|
| Property Address | 4422 Huron St    |                                |       |
| City             | Dearborn Heights | County Wayne State MI Zip Code | 48125 |
| Lender/Client    | Appraisal Nation |                                |       |



### **Location Map**

| Borrower         |                  |              |          |                |  |
|------------------|------------------|--------------|----------|----------------|--|
| Property Address | 4422 Huron St    |              |          |                |  |
| City             | Dearborn Heights | County Wayne | State MI | Zip Code 48125 |  |
| Lender/Client    | Appraisal Nation |              |          |                |  |



### Market Conditions (Cumulative) Summary Report

Matrix Testing is no Status is 'Sold' Status Contractual Search Date is 06/27/2017 to 06/27/2016 Property Type is 'Residential' Latitude, Longitude is within 1.00 mi of 4422 Huron, Dearborn Heights, Ml. Listing Type is one of 'Exclusive Right to Sell', 'Exclusive Agency', 'Unknown (Data Shar