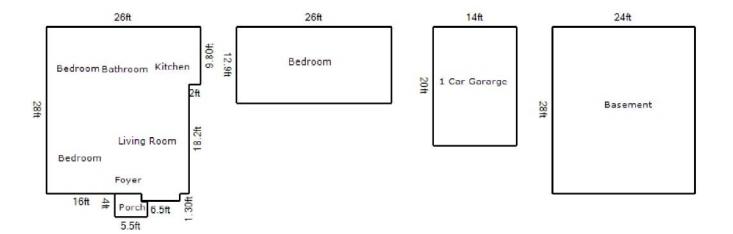

---|
| ΙГ | 7 |
| Ш  |   |
| Ш  |   |
| Ш  |   |
| Ш  |   |
| Ш  |   |
| Ш  |   |
| Ш  |   |
| Ш  |   |
| Ш  |   |
| Ш  |   |
| Ш  |   |
| Ш  |   |
| Ш  |   |
| Ш  |   |
| Ш  |   |
| Ш  |   |
| Ш  |   |
| Ш  |   |
| Ш  |   |
| Ш  |   |
| Ш  |   |
| Ш  |   |
| Ш  |   |
| Ш  |   |
| Ш  |   |
| Ш  |   |
| Ш  |   |
| Ш  |   |
| Ш  |   |
| Ш  |   |
| Ш  |   |
| Ш  |   |
| ш  |   |
| Ш  |   |
| Ш  |   |
| Ш  |   |
| Ш  |   |
| П  |   |
| Ш  |   |
| Ш  |   |
| Ш  |   |
| Ш  |   |
| Ш  |   |
| ш  |   |

## COMPARABLE SALE #5

Sale Date: Sale Price: \$

## COMPARABLE SALE #6

Sale Date: Sale Price: \$

## **FLOORPLAN SKETCH**

Borrower: Rudalev MI II
Property Address: 22027 Lambrecht Ave
City: Eastpointe
Lender: Colony American Finance

File No.: ANS-221353
Case No.:

State: MI
Zip: 48021

Sketch



14 ft

| Living Area                  | Area Ca                     | lculation |          |                |                |
|------------------------------|-----------------------------|-----------|----------|----------------|----------------|
| FirstFloor                   | 700.05 ft² First Flo        |           | x 1.     | 00 - 700.05 ft |                |
| Second Floor                 | 335.40 ft²                  | 2ft x     | 9.80ft x | 1.00 =         | 19.6 ft        |
| Nonliving Area               |                             | 1.30ft x  | 6.5ft x  | 1.00 =         | 8.45 ft        |
| 1 Car Detached               | 280 ft²                     | 24ft x    | 28ft x   | 1.00 =         | 672 ft         |
| Porch                        | 20.5 ft <sup>2</sup> Second | Floor