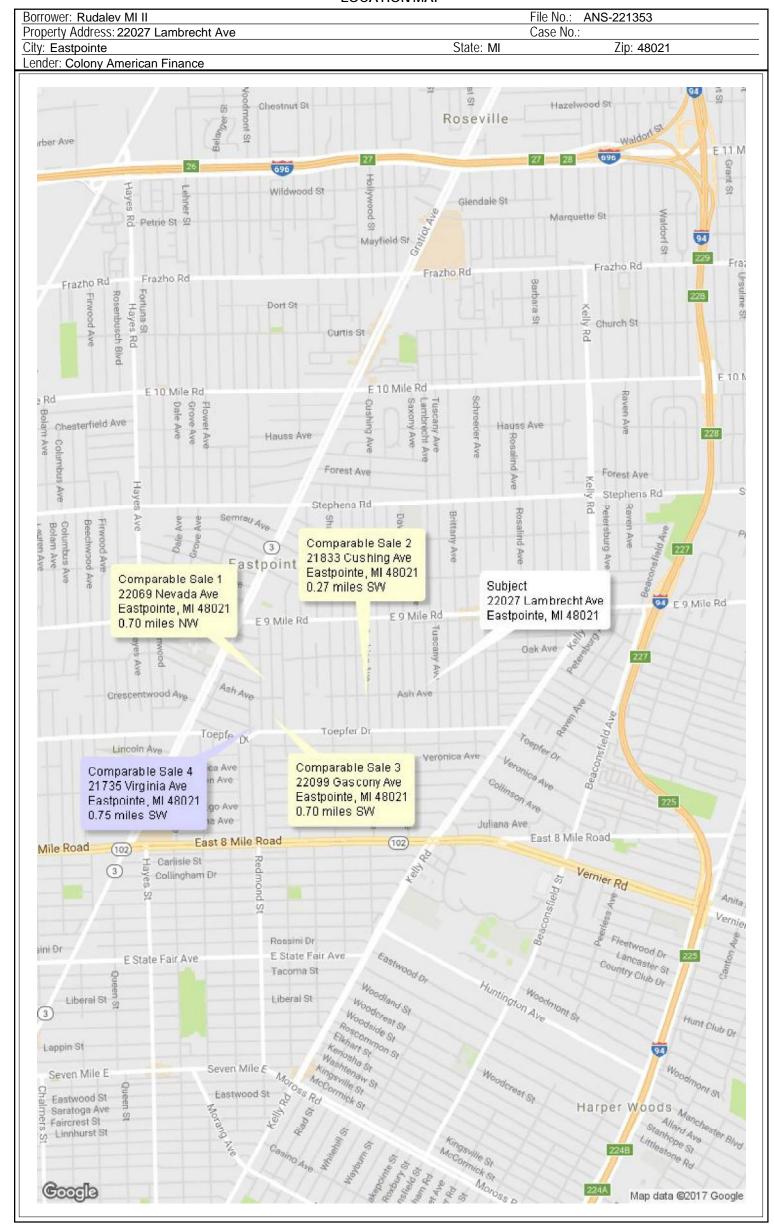

| x 1.     | 00 - 700.05 ft |                |
| Second Floor                 | 335.40 ft²                  | 2ft x     | 9.80ft x | 1.00 =         | 19.6 ft        |
| Nonliving Area               |                             | 1.30ft x  | 6.5ft x  | 1.00 =         | 8.45 ft        |
| 1 Car Detached               | 280 ft²                     | 24ft x    | 28ft x   | 1.00 =         | 672 ft         |
| Porch                        | 20.5 ft <sup>2</sup> Second | Floor     |          | x 1.           | 00 = 335.40 ft |
| Basement                     | 672 ft²                     | 12.9ft x  | 26ft x   | 1.00 =         | 335.4 ft       |
| Total Living Area (rounded): | 1035 ft²                    |           |          |                |                |

#### **LOCATION MAP**



| Borrower: Rudalev MI II               |           | File No.: ANS-221353 |
|---------------------------------------|-----------|----------------------|
| Property Address: 22027 Lambrecht Ave | Case No.: |                      |
| City: Eastpointe                      | State: MI | Zip: 48021           |
| London Oslama American Finance        |           | •                    |

Lender: Colony American Finance



# REAL ESTATE SERVICES ERRORS & OMISSIONS INSURANCE

PART 1.

# **DECLARATIONS PAGE**

1. Named Insured / Address:

Policy Number:

QCR-3038155-01

Individual Licensee: Syrra Mortier 49747 Willowood Rd Macomb, MI 48044

2. Policy Period:

From 06/26/2016 to 06/26/2017 (12:01 AM at address #1)

3. Retroactive Date: Real Estate

Match Prior

4. Insured Services:

Covered Insur