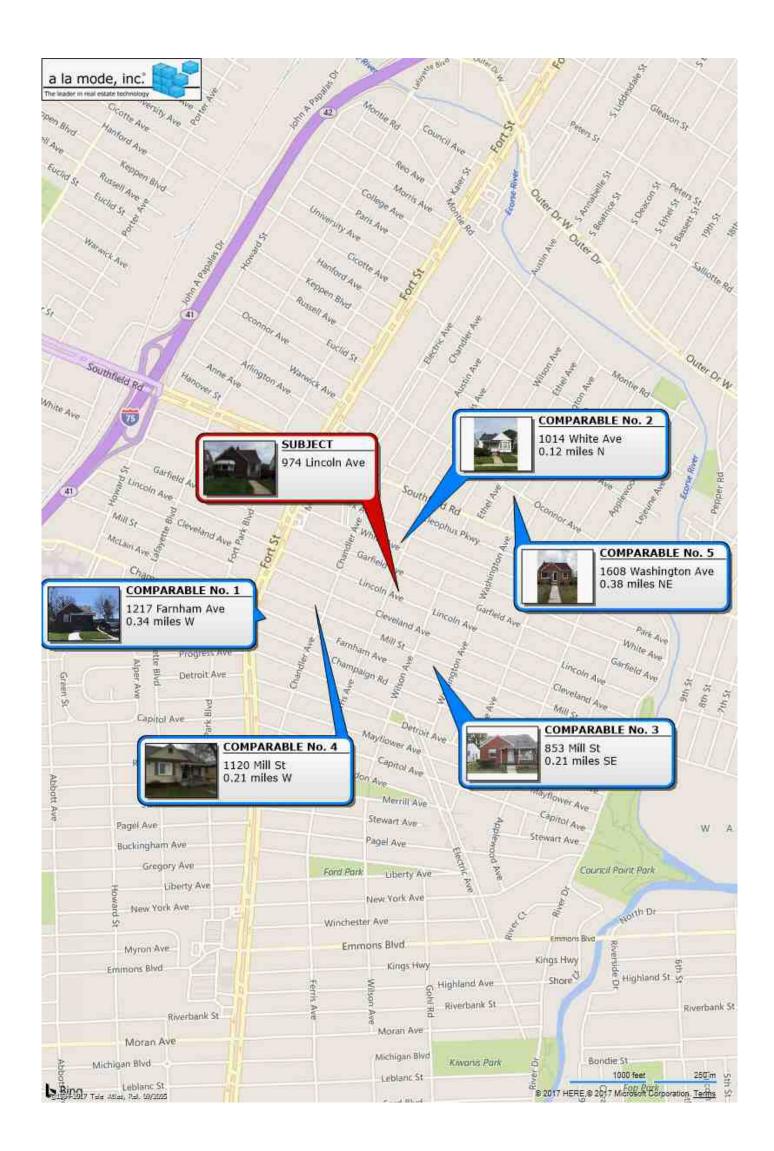

ANS-221306 File # 0517-164

| The purpose of this summary appraisal repo                                               | ort is to provide the lender/client with an ac                                                                                                                                                                                                                                                                                                                                                                                                                                                                                                                                                                                                                                                                                                                                                                                                                                                                                                                                                                                                                                                                                                                                                                                                                                                                                                                                                                                                                                                                                                                                                                                                                                                                                                                                                                                                                                                                                                                                                                                                                                                                                 | curate, and adequately supported, opi                                                                                                                                                                                                                                                                                                                                                                                                                                                                                                                                                                                                                                                                                                                                                                                                                                                                                                                                                                                                                                                                                                                                                                                                                                                                                                                                                                                                                                                                                                                                                                                                                                                                                                                                                                                                                                                                                                                                                                                                                                                                                          | non of the market value                                                                                                                                                                                                                                                                                                                                                                                                                                                                                                                                                                                                                                                                                                                                                                                                                                                                                                                                                                                                                                                                                                                                                                                                                                                                                                                                                                                                                                                                                                                                                                                                                                                                                                                                                                                                                                                                                                                                                                                                                                                                                                        | of the subject property.                                                                                                                                                                                                                                                                                                                                                                                                                                                                                                                                                                                                                                                                                                                                                                                                                                                                                                                                                                                                                                                                                                                                                                                                                                                                                                                                                                                                                                                                                                                                                                                                                                                                                                                                                                                                                                                                                                                                                                                                                                                                                                       |
|------------------------------------------------------------------------------------------|--------------------------------------------------------------------------------------------------------------------------------------------------------------------------------------------------------------------------------------------------------------------------------------------------------------------------------------------------------------------------------------------------------------------------------------------------------------------------------------------------------------------------------------------------------------------------------------------------------------------------------------------------------------------------------------------------------------------------------------------------------------------------------------------------------------------------------------------------------------------------------------------------------------------------------------------------------------------------------------------------------------------------------------------------------------------------------------------------------------------------------------------------------------------------------------------------------------------------------------------------------------------------------------------------------------------------------------------------------------------------------------------------------------------------------------------------------------------------------------------------------------------------------------------------------------------------------------------------------------------------------------------------------------------------------------------------------------------------------------------------------------------------------------------------------------------------------------------------------------------------------------------------------------------------------------------------------------------------------------------------------------------------------------------------------------------------------------------------------------------------------|--------------------------------------------------------------------------------------------------------------------------------------------------------------------------------------------------------------------------------------------------------------------------------------------------------------------------------------------------------------------------------------------------------------------------------------------------------------------------------------------------------------------------------------------------------------------------------------------------------------------------------------------------------------------------------------------------------------------------------------------------------------------------------------------------------------------------------------------------------------------------------------------------------------------------------------------------------------------------------------------------------------------------------------------------------------------------------------------------------------------------------------------------------------------------------------------------------------------------------------------------------------------------------------------------------------------------------------------------------------------------------------------------------------------------------------------------------------------------------------------------------------------------------------------------------------------------------------------------------------------------------------------------------------------------------------------------------------------------------------------------------------------------------------------------------------------------------------------------------------------------------------------------------------------------------------------------------------------------------------------------------------------------------------------------------------------------------------------------------------------------------|--------------------------------------------------------------------------------------------------------------------------------------------------------------------------------------------------------------------------------------------------------------------------------------------------------------------------------------------------------------------------------------------------------------------------------------------------------------------------------------------------------------------------------------------------------------------------------------------------------------------------------------------------------------------------------------------------------------------------------------------------------------------------------------------------------------------------------------------------------------------------------------------------------------------------------------------------------------------------------------------------------------------------------------------------------------------------------------------------------------------------------------------------------------------------------------------------------------------------------------------------------------------------------------------------------------------------------------------------------------------------------------------------------------------------------------------------------------------------------------------------------------------------------------------------------------------------------------------------------------------------------------------------------------------------------------------------------------------------------------------------------------------------------------------------------------------------------------------------------------------------------------------------------------------------------------------------------------------------------------------------------------------------------------------------------------------------------------------------------------------------------|--------------------------------------------------------------------------------------------------------------------------------------------------------------------------------------------------------------------------------------------------------------------------------------------------------------------------------------------------------------------------------------------------------------------------------------------------------------------------------------------------------------------------------------------------------------------------------------------------------------------------------------------------------------------------------------------------------------------------------------------------------------------------------------------------------------------------------------------------------------------------------------------------------------------------------------------------------------------------------------------------------------------------------------------------------------------------------------------------------------------------------------------------------------------------------------------------------------------------------------------------------------------------------------------------------------------------------------------------------------------------------------------------------------------------------------------------------------------------------------------------------------------------------------------------------------------------------------------------------------------------------------------------------------------------------------------------------------------------------------------------------------------------------------------------------------------------------------------------------------------------------------------------------------------------------------------------------------------------------------------------------------------------------------------------------------------------------------------------------------------------------|
| Property Address 974 Lincoln Ave                                                         |                                                                                                                                                                                                                                                                                                                                                                                                                                                                                                                                                                                                                                                                                                                                                                                                                                                                                                                                                                                                                                                                                                                                                                                                                                                                                                                                                                                                                                                                                                                                                                                                                                                                                                                                                                                                                                                                                                                                                                                                                                                                                                                                | City Lincoln Park                                                                                                                                                                                                                                                                                                                                                                                                                                                                                                                                                                                                                                                                                                                                                                                                                                                                                                                                                                                                                                                                                                                                                                                                                                                                                                                                                                                                                                                                                                                                                                                                                                                                                                                                                                                                                                                                                                                                                                                                                                                                                                              | State MI                                                                                                                                                                                                                                                                                                                                                                                                                                                                                                                                                                                                                                                                                                                                                                                                                                                                                                                                                                                                                                                                                                                                                                                                                                                                                                                                                                                                                                                                                                                                                                                                                                                                                                                                                                                                                                                                                                                                                                                                                                                                                                                       | Zip Code <b>48146</b>                                                                                                                                                                                                                                                                                                                                                                                                                                                                                                                                                                                                                                                                                                                                                                                                                                                                                                                                                                                                                                                                                                                                                                                                                                                                                                                                                                                                                                                                                                                                                                                                                                                                                                                                                                                                                                                                                                                                                                                                                                                                                                          |
| Borrower Rudalev MI I                                                                    | Owner of Public Record                                                                                                                                                                                                                                                                                                                                                                                                                                                                                                                                                                                                                                                                                                                                                                                                                                                                                                                                                                                                                                                                                                                                                                                                                                                                                                                                                                                                                                                                                                                                                                                                                                                                                                                                                                                                                                                                                                                                                                                                                                                                                                         | Rudalev Llc                                                                                                                                                                                                                                                                                                                                                                                                                                                                                                                                                                                                                                                                                                                                                                                                                                                                                                                                                                                                                                                                                                                                                                                                                                                                                                                                                                                                                                                                                                                                                                                                                                                                                                                                                                                                                                                                                                                                                                                                                                                                                                                    | County <b>Wayn</b>                                                                                                                                                                                                                                                                                                                                                                                                                                                                                                                                                                                                                                                                                                                                                                                                                                                                                                                                                                                                                                                                                                                                                                                                                                                                                                                                                                                                                                                                                                                                                                                                                                                                                                                                                                                                                                                                                                                                                                                                                                                                                                             | е                                                                                                                                                                                                                                                                                                                                                                                                                                                                                                                                                                                                                                                                                                                                                                                                                                                                                                                                                                                                                                                                                                                                                                                                                                                                                                                                                                                                                                                                                                                                                                                                                                                                                                                                                                                                                                                                                                                                                                                                                                                                                                                              |
|                                                                                          | 3 1/2 Adj Vac Alley Lincoln Park Sub N                                                                                                                                                                                                                                                                                                                                                                                                                                                                                                                                                                                                                                                                                                                                                                                                                                                                                                                                                                                                                                                                                                                                                                                                                                                                                                                                                                                                                                                                                                                                                                                                                                                                                                                                                                                                                                                                                                                                                                                                                                                                                         |                                                                                                                                                                                                                                                                                                                                                                                                                                                                                                                                                                                                                                                                                                                                                                                                                                                                                                                                                                                                                                                                                                                                                                                                                                                                                                                                                                                                                                                                                                                                                                                                                                                                                                                                                                                                                                                                                                                                                                                                                                                                                                                                |                                                                                                                                                                                                                                                                                                                                                                                                                                                                                                                                                                                                                                                                                                                                                                                                                                                                                                                                                                                                                                                                                                                                                                                                                                                                                                                                                                                                                                                                                                                                                                                                                                                                                                                                                                                                                                                                                                                                                                                                                                                                                                                                |                                                                                                                                                                                                                                                                                                                                                                                                                                                                                                                                                                                                                                                                                                                                                                                                                                                                                                                                                                                                                                                                                                                                                                                                                                                                                                                                                                                                                                                                                                                                                                                                                                                                                                                                                                                                                                                                                                                                                                                                                                                                                                                                |
| Assessor's Parcel # 45 008 04 0383 000                                                   | 0                                                                                                                                                                                                                                                                                                                                                                                                                                                                                                                                                                                                                                                                                                                                                                                                                                                                                                                                                                                                                                                                                                                                                                                                                                                                                                                                                                                                                                                                                                                                                                                                                                                                                                                                                                                                                                                                                                                                                                                                                                                                                                                              | Tax Year 2016                                                                                                                                                                                                                                                                                                                                                                                                                                                                                                                                                                                                                                                                                                                                                                                                                                                                                                                                                                                                                                                                                                                                                                                                                                                                                                                                                                                                                                                                                                                                                                                                                                                                                                                                                                                                                                                                                                                                                                                                                                                                                                                  | R.E. Taxes \$ 2                                                                                                                                                                                                                                                                                                                                                                                                                                                                                                                                                                                                                                                                                                                                                                                                                                                                                                                                                                                                                                                                                                                                                                                                                                                                                                                                                                                                                                                                                                                                                                                                                                                                                                                                                                                                                                                                                                                                                                                                                                                                                                                | 2,174                                                                                                                                                                                                                                                                                                                                                                                                                                                                                                                                                                                                                                                                                                                                                                                                                                                                                                                                                                                                                                                                                                                                                                                                                                                                                                                                                                                                                                                                                                                                                                                                                                                                                                                                                                                                                                                                                                                                                                                                                                                                                                                          |
| Neighborhood Name Lincoln Park Sub I                                                     | No. 2                                                                                                                                                                                                                                                                                                                                                                                                                                                                                                                                                                                                                                                                                                                                                                                                                                                                                                                                                                                                                                                                                                                                                                                                                                                                                                                                                                                                                                                                                                                                                                                                                                                                                                                                                                                                                                                                                                                                                                                                                                                                                                                          | Map Reference 19804                                                                                                                                                                                                                                                                                                                                                                                                                                                                                                                                                                                                                                                                                                                                                                                                                                                                                                                                                                                                                                                                                                                                                                                                                                                                                                                                                                                                                                                                                                                                                                                                                                                                                                                                                                                                                                                                                                                                                                                                                                                                                                            | Census Tract 5                                                                                                                                                                                                                                                                                                                                                                                                                                                                                                                                                                                                                                                                                                                                                                                                                                                                                                                                                                                                                                                                                                                                                                                                                                                                                                                                                                                                                                                                                                                                                                                                                                                                                                                                                                                                                                                                                                                                                                                                                                                                                                                 | 5775.00                                                                                                                                                                                                                                                                                                                                                                                                                                                                                                                                                                                                                                                                                                                                                                                                                                                                                                                                                                                                                                                                                                                                                                                                                                                                                                                                                                                                                                                                                                                                                                                                                                                                                                                                                                                                                                                                                                                                                                                                                                                                                                                        |
| Occupant 🗌 Owner 🔀 Tenant 🗌 Vac                                                          | cant Special Assessments \$                                                                                                                                                                                                                                                                                                                                                                                                                                                                                                                                                                                                                                                                                                                                                                                                                                                                                                                                                                                                                                                                                                                                                                                                                                                                                                                                                                                                                                                                                                                                                                                                                                                                                                                                                                                                                                                                                                                                                                                                                                                                                                    | <b>0</b> PUI                                                                                                                                                                                                                                                                                                                                                                                                                                                                                                                                                                                                                                                                                                                                                                                                                                                                                                                                                                                                                                                                                                                                                                                                                                                                                                                                                                                                                                                                                                                                                                                                                                                                                                                                                                                                                                                                                                                                                                                                                                                                                                                   | O HOA \$ <b>o</b>                                                                                                                                                                                                                                                                                                                                                                                                                                                                                                                                                                                                                                                                                                                                                                                                                                                                                                                                                                                                                                                                                                                                                                                                                                                                                                                                                                                                                                                                                                                                                                                                                                                                                                                                                                                                                                                                                                                                                                                                                                                                                                              | per year per month                                                                                                                                                                                                                                                                                                                                                                                                                                                                                                                                                                                                                                                                                                                                                                                                                                                                                                                                                                                                                                                                                                                                                                                                                                                                                                                                                                                                                                                                                                                                                                                                                                                                                                                                                                                                                                                                                                                                                                                                                                                                                                             |
| Property Rights Appraised 🔀 Fee Simple                                                   | Leasehold Other (describe)                                                                                                                                                                                                                                                                                                                                                                                                                                                                                                                                                                                                                                                                                                                                                                                                                                                                                                                                                                                                                                                                                                                                                                                                                                                                                                                                                                                                                                                                                                                                                                                                                                                                                                                                                                                                                                                                                                                                                                                                                                                                                                     |                                                                                                                                                                                                                                                                                                                                                                                                                                                                                                                                                                                                                                                                                                                                                                                                                                                                                                                                                                                                                                                                                                                                                                                                                                                                                                                                                                                                                                                                                                                                                                                                                                                                                                                                                                                                                                                                                                                                                                                                                                                                                                                                |                                                                                                                                                                                                                                                                                                                                                                                                                                                                                                                                                                                                                                                                                                                                                                                                                                                                                                                                                                                                                                                                                                                                                                                                                                                                                                                                                                                                                                                                                                                                                                                                                                                                                                                                                                                                                                                                                                                                                                                                                                                                                                                                |                                                                                                                                                                                                                                                                                                                                                                                                                                                                                                                                                                                                                                                                                                                                                                                                                                                                                                                                                                                                                                                                                                                                                                                                                                                                                                                                                                                                                                                                                                                                                                                                                                                                                                                                                                                                                                                                                                                                                                                                                                                                                                                                |
| Assignment Type                                                                          | Refinance Transaction Other (de                                                                                                                                                                                                                                                                                                                                                                                                                                                                                                                                                                                                                                                                                                                                                                                                                                                                                                                                                                                                                                                                                                                                                                                                                                                                                                                                                                                                                                                                                                                                                                                                                                                                                                                                                                                                                                                                                                                                                                                                                                                                                                | escribe) Ascertain market value                                                                                                                                                                                                                                                                                                                                                                                                                                                                                                                                                                                                                                                                                                                                                                                                                                                                                                                                                                                                                                                                                                                                                                                                                                                                                                                                                                                                                                                                                                                                                                                                                                                                                                                                                                                                                                                                                                                                                                                                                                                                                                |                                                                                                                                                                                                                                                                                                                                                                                                                                                                                                                                                                                                                                                                                                                                                                                                                                                                                                                                                                                                                                                                                                                                                                                                                                                                                                                                                                                                                                                                                                                                                                                                                                                                                                                                                                                                                                                                                                                                                                                                                                                                                                                                |                                                                                                                                                                                                                                                                                                                                                                                                                                                                                                                                                                                                                                                                                                                                                                                                                                                                                                                                                                                                                                                                                                                                                                                                                                                                                                                                                                                                                                                                                                                                                                                                                                                                                                                                                                                                                                                                                                                                                                                                                                                                                                                                |
| Lender/Client Colony American Finan                                                      | nce Address 4 Park                                                                                                                                                                                                                                                                                                                                                                                                                                                                                                                                                                                                                                                                                                                                                                                                                                                                                                                                                                                                                                                                                                                                                                                                                                                                                                                                                                                                                                                                                                                                                                                                                                                                                                                                                                                                                                                                                                                                                                                                                                                                                                             | Plaza, Suite 1950, Irvine, CA 926                                                                                                                                                                                                                                                                                                                                                                                                                                                                                                                                                                                                                                                                                                                                                                                                                                                                                                                                                                                                                                                                                                                                                                                                                                                                                                                                                                                                                                                                                                                                                                                                                                                                                                                                                                                                                                                                                                                                                                                                                                                                                              | 14                                                                                                                                                                                                                                                                                                                                                                                                                                                                                                                                                                                                                                                                                                                                                                                                                                                                                                                                                                                                                                                                                                                                                                                                                                                                                                                                                                                                                                                                                                                                                                                                                                                                                                                                                                                                                                                                                                                                                                                                                                                                                                                             |                                                                                                                                                                                                                                                                                                                                                                                                                                                                                                                                                                                                                                                                                                                                                                                                                                                                                                                                                                                                                                                                                                                                                                                                                                                                                                                                                                                                                                                                                                                                                                                                                                                                                                                                                                                                                                                                                                                                                                                                                                                                                                                                |
|                                                                                          | or has it been offered for sale in the twelve month                                                                                                                                                                                                                                                                                                                                                                                                                                                                                                                                                                                                                                                                                                                                                                                                                                                                                                                                                                                                                                                                                                                                                                                                                                                                                                                                                                                                                                                                                                                                                                                                                                                                                                                                                                                                                                                                                                                                                                                                                                                                            |                                                                                                                                                                                                                                                                                                                                                                                                                                                                                                                                                                                                                                                                                                                                                                                                                                                                                                                                                                                                                                                                                                                                                                                                                                                                                                                                                                                                                                                                                                                                                                                                                                                                                                                                                                                                                                                                                                                                                                                                                                                                                                                                |                                                                                                                                                                                                                                                                                                                                                                                                                                                                                                                                                                                                                                                                                                                                                                                                                                                                                                                                                                                                                                                                                                                                                                                                                                                                                                                                                                                                                                                                                                                                                                                                                                                                                                                                                                                                                                                                                                                                                                                                                                                                                                                                | Yes 🖂 No                                                                                                                                                                                                                                                                                                                                                                                                                                                                                                                                                                                                                                                                                                                                                                                                                                                                                                                                                                                                                                                                                                                                                                                                                                                                                                                                                                                                                                                                                                                                                                                                                                                                                                                                                                                                                                                                                                                                                                                                                                                                                                                       |
| Report data source(s) used, offering price(s), an                                        |                                                                                                                                                                                                                                                                                                                                                                                                                                                                                                                                                                                                                                                                                                                                                                                                                                                                                                                                                                                                                                                                                                                                                                                                                                                                                                                                                                                                                                                                                                                                                                                                                                                                                                                                                                                                                                                                                                                                                                                                                                                                                                                                | s/Public Records Data. The sub                                                                                                                                                                                                                                                                                                                                                                                                                                                                                                                                                                                                                                                                                                                                                                                                                                                                                                                                                                                                                                                                                                                                                                                                                                                                                                                                                                                                                                                                                                                                                                                                                                                                                                                                                                                                                                                                                                                                                                                                                                                                                                 |                                                                                                                                                                                                                                                                                                                                                                                                                                                                                                                                                                                                                                                                                                                                                                                                                                                                                                                                                                                                                                                                                                                                                                                                                                                                                                                                                                                                                                                                                                                                                                                                                                                                                                                                                                                                                                                                                                                                                                                                                                                                                                                                |                                                                                                                                                                                                                                                                                                                                                                                                                                                                                                                                                                                                                                                                                                                                                                                                                                                                                                                                                                                                                                                                                                                                                                                                                                                                                                                                                                                                                                                                                                                                                                                                                                                                                                                                                                                                                                                                                                                                                                                                                                                                                                                                |
| been listed in the past year.                                                            | ( , <b>gg</b>                                                                                                                                                                                                                                                                                                                                                                                                                                                                                                                                                                                                                                                                                                                                                                                                                                                                                                                                                                                                                                                                                                                                                                                                                                                                                                                                                                                                                                                                                                                                                                                                                                                                                                                                                                                                                                                                                                                                                                                                                                                                                                                  |                                                                                                                                                                                                                                                                                                                                                                                                                                                                                                                                                                                                                                                                                                                                                                                                                                                                                                                                                                                                                                                                                                                                                                                                                                                                                                                                                                                                                                                                                                                                                                                                                                                                                                                                                                                                                                                                                                                                                                                                                                                                                                                                | ,                                                                                                                                                                                                                                                                                                                                                                                                                                                                                                                                                                                                                                                                                                                                                                                                                                                                                                                                                                                                                                                                                                                                                                                                                                                                                                                                                                                                                                                                                                                                                                                                                                                                                                                                                                                                                                                                                                                                                                                                                                                                                                                              |                                                                                                                                                                                                                                                                                                                                                                                                                                                                                                                                                                                                                                                                                                                                                                                                                                                                                                                                                                                                                                                                                                                                                                                                                                                                                                                                                                                                                                                                                                                                                                                                                                                                                                                                                                                                                                                                                                                                                                                                                                                                                                                                |
|                                                                                          | sale for the subject purchase transaction. Explain                                                                                                                                                                                                                                                                                                                                                                                                                                                                                                                                                                                                                                                                                                                                                                                                                                                                                                                                                                                                                                                                                                                                                                                                                                                                                                                                                                                                                                                                                                                                                                                                                                                                                                                                                                                                                                                                                                                                                                                                                                                                             | the results of the analysis of the contract                                                                                                                                                                                                                                                                                                                                                                                                                                                                                                                                                                                                                                                                                                                                                                                                                                                                                                                                                                                                                                                                                                                                                                                                                                                                                                                                                                                                                                                                                                                                                                                                                                                                                                                                                                                                                                                                                                                                                                                                                                                                                    | for sale or why the analysis                                                                                                                                                                                                                                                                                                                                                                                                                                                                                                                                                                                                                                                                                                                                                                                                                                                                                                                                                                                                                                                                                                                                                                                                                                                                                                                                                                                                                                                                                                                                                                                                                                                                                                                                                                                                                                                                                                                                                                                                                                                                                                   | was not                                                                                                                                                                                                                                                                                                                                                                                                                                                                                                                                                                                                                                                                                                                                                                                                                                                                                                                                                                                                                                                                                                                                                                                                                                                                                                                                                                                                                                                                                                                                                                                                                                                                                                                                                                                                                                                                                                                                                                                                                                                                                                                        |
| performed.                                                                               | , ,                                                                                                                                                                                                                                                                                                                                                                                                                                                                                                                                                                                                                                                                                                                                                                                                                                                                                                                                                                                                                                                                                                                                                                                                                                                                                                                                                                                                                                                                                                                                                                                                                                                                                                                                                                                                                                                                                                                                                                                                                                                                                                                            | ·                                                                                                                                                                                                                                                                                                                                                                                                                                                                                                                                                                                                                                                                                                                                                                                                                                                                                                                                                                                                                                                                                                                                                                                                                                                                                                                                                                                                                                                                                                                                                                                                                                                                                                                                                                                                                                                                                                                                                                                                                                                                                                                              | , ,                                                                                                                                                                                                                                                                                                                                                                                                                                                                                                                                                                                                                                                                                                                                                                                                                                                                                                                                                                                                                                                                                                                                                                                                                                                                                                                                                                                                                                                                                                                                                                                                                                                                                                                                                                                                                                                                                                                                                                                                                                                                                                                            |                                                                                                                                                                                                                                                                                                                                                                                                                                                                                                                                                                                                                                                                                                                                                                                                                                                                                                                                                                                                                                                                                                                                                                                                                                                                                                                                                                                                                                                                                                                                                                                                                                                                                                                                                                                                                                                                                                                                                                                                                                                                                                                                |
|                                                                                          |                                                                                                                                                                                                                                                                                                                                                                                                                                                                                                                                                                                                                                                                                                                                                                                                                                                                                                                                                                                                                                                                                                                                                                                                                                                                                                                                                                                                                                                                                                                                                                                                                                                                                                                                                                                                                                                                                                                                                                                                                                                                                                                                |                                                                                                                                                                                                                                                                                                                                                                                                                                                                                                                                                                                                                                                                                                                                                                                                                                                                                                                                                                                                                                                                                                                                                                                                                                                                                                                                                                                                                                                                                                                                                                                                                                                                                                                                                                                                                                                                                                                                                                                                                                                                                                                                |                                                                                                                                                                                                                                                                                                                                                                                                                                                                                                                                                                                                                                                                                                                                                                                                                                                                                                                                                                                                                                                                                                                                                                                                                                                                                                                                                                                                                                                                                                                                                                                                                                                                                                                                                                                                                                                                                                                                                                                                                                                                                                                                |                                                                                                                                                                                                                                                                                                                                                                                                                                                                                                                                                                                                                                                                                                                                                                                                                                                                                                                                                                                                                                                                                                                                                                                                                                                                                                                                                                                                                                                                                                                                                                                                                                                                                                                                                                                                                                                                                                                                                                                                                                                                                                                                |
| Contract Price \$ Date of Cor                                                            | ntract Is the property seller th                                                                                                                                                                                                                                                                                                                                                                                                                                                                                                                                                                                                                                                                                                                                                                                                                                                                                                                                                                                                                                                                                                                                                                                                                                                                                                                                                                                                                                                                                                                                                                                                                                                                                                                                                                                                                                                                                                                                                                                                                                                                                               | e owner of public record? Yes                                                                                                                                                                                                                                                                                                                                                                                                                                                                                                                                                                                                                                                                                                                                                                                                                                                                                                                                                                                                                                                                                                                                                                                                                                                                                                                                                                                                                                                                                                                                                                                                                                                                                                                                                                                                                                                                                                                                                                                                                                                                                                  | No Data Source(s)                                                                                                                                                                                                                                                                                                                                                                                                                                                                                                                                                                                                                                                                                                                                                                                                                                                                                                                                                                                                                                                                                                                                                                                                                                                                                                                                                                                                                                                                                                                                                                                                                                                                                                                                                                                                                                                                                                                                                                                                                                                                                                              |                                                                                                                                                                                                                                                                                                                                                                                                                                                                                                                                                                                                                                                                                                                                                                                                                                                                                                                                                                                                                                                                                                                                                                                                                                                                                                                                                                                                                                                                                                                                                                                                                                                                                                                                                                                                                                                                                                                                                                                                                                                                                                                                |
| Is there any financial assistance (loan charges, s                                       | sale concessions, gift or downpayment assistance                                                                                                                                                                                                                                                                                                                                                                                                                                                                                                                                                                                                                                                                                                                                                                                                                                                                                                                                                                                                                                                                                                                                                                                                                                                                                                                                                                                                                                                                                                                                                                                                                                                                                                                                                                                                                                                                                                                                                                                                                                                                               |                                                                                                                                                                                                                                                                                                                                                                                                                                                                                                                                                                                                                                                                                                                                                                                                                                                                                                                                                                                                                                                                                                                                                                                                                                                                                                                                                                                                                                                                                                                                                                                                                                                                                                                                                                                                                                                                                                                                                                                                                                                                                                                                | the borrower?                                                                                                                                                                                                                                                                                                                                                                                                                                                                                                                                                                                                                                                                                                                                                                                                                                                                                                                                                                                                                                                                                                                                                                                                                                                                                                                                                                                                                                                                                                                                                                                                                                                                                                                                                                                                                                                                                                                                                                                                                                                                                                                  | Yes No                                                                                                                                                                                                                                                                                                                                                                                                                                                                                                                                                                                                                                                                                                                                                                                                                                                                                                                                                                                                                                                                                                                                                                                                                                                                                                                                                                                                                                                                                                                                                                                                                                                                                                                                                                                                                                                                                                                                                                                                                                                                                                                         |
| If Yes, report the total dollar amount and describ                                       |                                                                                                                                                                                                                                                                                                                                                                                                                                                                                                                                                                                                                                                                                                                                                                                                                                                                                                                                                                                                                                                                                                                                                                                                                                                                                                                                                                                                                                                                                                                                                                                                                                                                                                                                                                                                                                                                                                                                                                                                                                                                                                                                | oter, to so paid sy any party on sonair or                                                                                                                                                                                                                                                                                                                                                                                                                                                                                                                                                                                                                                                                                                                                                                                                                                                                                                                                                                                                                                                                                                                                                                                                                                                                                                                                                                                                                                                                                                                                                                                                                                                                                                                                                                                                                                                                                                                                                                                                                                                                                     |                                                                                                                                                                                                                                                                                                                                                                                                                                                                                                                                                                                                                                                                                                                                                                                                                                                                                                                                                                                                                                                                                                                                                                                                                                                                                                                                                                                                                                                                                                                                                                                                                                                                                                                                                                                                                                                                                                                                                                                                                                                                                                                                |                                                                                                                                                                                                                                                                                                                                                                                                                                                                                                                                                                                                                                                                                                                                                                                                                                                                                                                                                                                                                                                                                                                                                                                                                                                                                                                                                                                                                                                                                                                                                                                                                                                                                                                                                                                                                                                                                                                                                                                                                                                                                                                                |
|                                                                                          | o the items to be para.                                                                                                                                                                                                                                                                                                                                                                                                                                                                                                                                                                                                                                                                                                                                                                                                                                                                                                                                                                                                                                                                                                                                                                                                                                                                                                                                                                                                                                                                                                                                                                                                                                                                                                                                                                                                                                                                                                                                                                                                                                                                                                        |                                                                                                                                                                                                                                                                                                                                                                                                                                                                                                                                                                                                                                                                                                                                                                                                                                                                                                                                                                                                                                                                                                                                                                                                                                                                                                                                                                                                                                                                                                                                                                                                                                                                                                                                                                                                                                                                                                                                                                                                                                                                                                                                |                                                                                                                                                                                                                                                                                                                                                                                                                                                                                                                                                                                                                                                                                                                                                                                                                                                                                                                                                                                                                                                                                                                                                                                                                                                                                                                                                                                                                                                                                                                                                                                                                                                                                                                                                                                                                                                                                                                                                                                                                                                                                                                                |                                                                                                                                                                                                                                                                                                                                                                                                                                                                                                                                                                                                                                                                                                                                                                                                                                                                                                                                                                                                                                                                                                                                                                                                                                                                                                                                                                                                                                                                                                                                                                                                                                                                                                                                                                                                                                                                                                                                                                                                                                                                                                                                |
|                                                                                          |                                                                                                                                                                                                                                                                                                                                                                                                                                                                                                                                                                                                                                                                                                                                                                                                                                                                                                                                                                                                                                                                                                                                                                                                                                                                                                                                                                                                                                                                                                                                                                                                                                                                                                                                                                                                                                                                                                                                                                                                                                                                                                                                |                                                                                                                                                                                                                                                                                                                                                                                                                                                                                                                                                                                                                                                                                                                                                                                                                                                                                                                                                                                                                                                                                                                                                                                                                                                                                                                                                                                                                                                                                                                                                                                                                                                                                                                                                                                                                                                                                                                                                                                                                                                                                                                                |                                                                                                                                                                                                                                                                                                                                                                                                                                                                                                                                                                                                                                                                                                                                                                                                                                                                                                                                                                                                                                                                                                                                                                                                                                                                                                                                                                                                                                                                                                                                                                                                                                                                                                                                                                                                                                                                                                                                                                                                                                                                                                                                |                                                                                                                                                                                                                                                                                                                                                                                                                                                                                                                                                                                                                                                                                                                                                                                                                                                                                                                                                                                                                                                                                                                                                                                                                                                                                                                                                                                                                                                                                                                                                                                                                                                                                                                                                                                                                                                                                                                                                                                                                                                                                                                                |
| Note: Race and the racial composition of the                                             | neighborhood are not appraisal factors                                                                                                                                                                                                                                                                                                                                                                                                                                                                                                                                                                                                                                                                                                                                                                                                                                                                                                                                                                                                                                                                                                                                                                                                                                                                                                                                                                                                                                                                                                                                                                                                                                                                                                                                                                                                                                                                                                                                                                                                                                                                                         |                                                                                                                                                                                                                                                                                                                                                                                                                                                                                                                                                                                                                                                                                                                                                                                                                                                                                                                                                                                                                                                                                                                                                                                                                                                                                                                                                                                                                                                                                                                                                                                                                                                                                                                                                                                                                                                                                                                                                                                                                                                                                                                                |                                                                                                                                                                                                                                                                                                                                                                                                                                                                                                                                                                                                                                                                                                                                                                                                                                                                                                                                                                                                                                                                                                                                                                                                                                                                                                                                                                                                                                                                                                                                                                                                                                                                                                                                                                                                                                                                                                                                                                                                                                                                                                                                |                                                                                                                                                                                                                                                                                                                                                                                                                                                                                                                                                                                                                                                                                                                                                                                                                                                                                                                                                                                                                                                                                                                                                                                                                                                                                                                                                                                                                                                                                                                                                                                                                                                                                                                                                                                                                                                                                                                                                                                                                                                                                                                                |
| Neighborhood Characteristics                                                             |                                                                                                                                                                                                                                                                                                                                                                                                                                                                                                                                                                                                                                                                                                                                                                                                                                                                                                                                                                                                                                                                                                                                                                                                                                                                                                                                                                                                                                                                                                                                                                                                                                                                                                                                                                                                                                                                                                                                                                                                                                                                                                                                | Housing Trends                                                                                                                                                                                                                                                                                                                                                                                                                                                                                                                                                                                                                                                                                                                                                                                                                                                                                                                                                                                                                                                                                                                                                                                                                                                                                                                                                                                                                                                                                                                                                                                                                                                                                                                                                                                                                                                                                                                                                                                                                                                                                                                 | One Unit Housing                                                                                                                                                                                                                                                                                                                                                                                                                                                                                                                                                                                                                                                                                                                                                                                                                                                                                                                                                                                                                                                                                                                                                                                                                                                                                                                                                                                                                                                                                                                                                                                                                                                                                                                                                                                                                                                                                                                                                                                                                                                                                                               | Drocont Land Hea 9/                                                                                                                                                                                                                                                                                                                                                                                                                                                                                                                                                                                                                                                                                                                                                                                                                                                                                                                                                                                                                                                                                                                                                                                                                                                                                                                                                                                                                                                                                                                                                                                                                                                                                                                                                                                                                                                                                                                                                                                                                                                                                                            |
|                                                                                          |                                                                                                                                                                                                                                                                                                                                                                                                                                                                                                                                                                                                                                                                                                                                                                                                                                                                                                                                                                                                                                                                                                                                                                                                                                                                                                                                                                                                                                                                                                                                                                                                                                                                                                                                                                                                                                                                                                                                                                                                                                                                                                                                | Housing Trends                                                                                                                                                                                                                                                                                                                                                                                                                                                                                                                                                                                                                                                                                                                                                                                                                                                                                                                                                                                                                                                                                                                                                                                                                                                                                                                                                                                                                                                                                                                                                                                                                                                                                                                                                                                                                                                                                                                                                                                                                                                                                                                 | One-Unit Housing                                                                                                                                                                                                                                                                                                                                                                                                                                                                                                                                                                                                                                                                                                                                                                                                                                                                                                                                                                                                                                                                                                                                                                                                                                                                                                                                                                                                                                                                                                                                                                                                                                                                                                                                                                                                                                                                                                                                                                                                                                                                                                               | Present Land Use %                                                                                                                                                                                                                                                                                                                                                                                                                                                                                                                                                                                                                                                                                                                                                                                                                                                                                                                                                                                                                                                                                                                                                                                                                                                                                                                                                                                                                                                                                                                                                                                                                                                                                                                                                                                                                                                                                                                                                                                                                                                                                                             |
| Location Urban Suburban                                                                  | Rural Property Values Increasing                                                                                                                                                                                                                                                                                                                                                                                                                                                                                                                                                                                                                                                                                                                                                                                                                                                                                                                                                                                                                                                                                                                                                                                                                                                                                                                                                                                                                                                                                                                                                                                                                                                                                                                                                                                                                                                                                                                                                                                                                                                                                               | Stable Declining                                                                                                                                                                                                                                                                                                                                                                                                                                                                                                                                                                                                                                                                                                                                                                                                                                                                                                                                                                                                                                                                                                                                                                                                                                                                                                                                                                                                                                                                                                                                                                                                                                                                                                                                                                                                                                                                                                                                                                                                                                                                                                               | PRICE AGE                                                                                                                                                                                                                                                                                                                                                                                                                                                                                                                                                                                                                                                                                                                                                                                                                                                                                                                                                                                                                                                                                                                                                                                                                                                                                                                                                                                                                                                                                                                                                                                                                                                                                                                                                                                                                                                                                                                                                                                                                                                                                                                      | One-Unit 80 %                                                                                                                                                                                                                                                                                                                                                                                                                                                                                                                                                                                                                                                                                                                                                                                                                                                                                                                                                                                                                                                                                                                                                                                                                                                                                                                                                                                                                                                                                                                                                                                                                                                                                                                                                                                                                                                                                                                                                                                                                                                                                                                  |
| Built-Up 🔀 Over 75% 🗌 25-75% 📗                                                           | Under 25% Demand/Supply Shortage                                                                                                                                                                                                                                                                                                                                                                                                                                                                                                                                                                                                                                                                                                                                                                                                                                                                                                                                                                                                                                                                                                                                                                                                                                                                                                                                                                                                                                                                                                                                                                                                                                                                                                                                                                                                                                                                                                                                                                                                                                                                                               | ☐ In Balance ☐ Over Supply                                                                                                                                                                                                                                                                                                                                                                                                                                                                                                                                                                                                                                                                                                                                                                                                                                                                                                                                                                                                                                                                                                                                                                                                                                                                                                                                                                                                                                                                                                                                                                                                                                                                                                                                                                                                                                                                                                                                                                                                                                                                                                     | \$ (000) (yrs)                                                                                                                                                                                                                                                                                                                                                                                                                                                                                                                                                                                                                                                                                                                                                                                                                                                                                                                                                                                                                                                                                                                                                                                                                                                                                                                                                                                                                                                                                                                                                                                                                                                                                                                                                                                                                                                                                                                                                                                                                                                                                                                 | 2-4 Unit %                                                                                                                                                                                                                                                                                                                                                                                                                                                                                                                                                                                                                                                                                                                                                                                                                                                                                                                                                                                                                                                                                                                                                                                                                                                                                                                                                                                                                                                                                                                                                                                                                                                                                                                                                                                                                                                                                                                                                                                                                                                                                                                     |
| Growth 🗌 Rapid 🔀 Stable 🗀                                                                | ] Slow Marketing Time 🔀 Under 3 mt                                                                                                                                                                                                                                                                                                                                                                                                                                                                                                                                                                                                                                                                                                                                                                                                                                                                                                                                                                                                                                                                                                                                                                                                                                                                                                                                                                                                                                                                                                                                                                                                                                                                                                                                                                                                                                                                                                                                                                                                                                                                                             | hs 3-6 mths Over 6 mths                                                                                                                                                                                                                                                                                                                                                                                                                                                                                                                                                                                                                                                                                                                                                                                                                                                                                                                                                                                                                                                                                                                                                                                                                                                                                                                                                                                                                                                                                                                                                                                                                                                                                                                                                                                                                                                                                                                                                                                                                                                                                                        | 14 Low 11                                                                                                                                                                                                                                                                                                                                                                                                                                                                                                                                                                                                                                                                                                                                                                                                                                                                                                                                                                                                                                                                                                                                                                                                                                                                                                                                                                                                                                                                                                                                                                                                                                                                                                                                                                                                                                                                                                                                                                                                                                                                                                                      | Multi-Family %                                                                                                                                                                                                                                                                                                                                                                                                                                                                                                                                                                                                                                                                                                                                                                                                                                                                                                                                                                                                                                                                                                                                                                                                                                                                                                                                                                                                                                                                                                                                                                                                                                                                                                                                                                                                                                                                                                                                                                                                                                                                                                                 |
| Neighborhood Boundaries The subject'                                                     | s neighborhood is located north of Go                                                                                                                                                                                                                                                                                                                                                                                                                                                                                                                                                                                                                                                                                                                                                                                                                                                                                                                                                                                                                                                                                                                                                                                                                                                                                                                                                                                                                                                                                                                                                                                                                                                                                                                                                                                                                                                                                                                                                                                                                                                                                          | ddard Rd, south of Outer Dr,                                                                                                                                                                                                                                                                                                                                                                                                                                                                                                                                                                                                                                                                                                                                                                                                                                                                                                                                                                                                                                                                                                                                                                                                                                                                                                                                                                                                                                                                                                                                                                                                                                                                                                                                                                                                                                                                                                                                                                                                                                                                                                   | <b>189</b> High <b>77</b>                                                                                                                                                                                                                                                                                                                                                                                                                                                                                                                                                                                                                                                                                                                                                                                                                                                                                                                                                                                                                                                                                                                                                                                                                                                                                                                                                                                                                                                                                                                                                                                                                                                                                                                                                                                                                                                                                                                                                                                                                                                                                                      | Commercial 10 %                                                                                                                                                                                                                                                                                                                                                                                                                                                                                                                                                                                                                                                                                                                                                                                                                                                                                                                                                                                                                                                                                                                                                                                                                                                                                                                                                                                                                                                                                                                                                                                                                                                                                                                                                                                                                                                                                                                                                                                                                                                                                                                |
| east of Amo Rd, and west of Ecorse.                                                      |                                                                                                                                                                                                                                                                                                                                                                                                                                                                                                                                                                                                                                                                                                                                                                                                                                                                                                                                                                                                                                                                                                                                                                                                                                                                                                                                                                                                                                                                                                                                                                                                                                                                                                                                                                                                                                                                                                                                                                                                                                                                                                                                |                                                                                                                                                                                                                                                                                                                                                                                                                                                                                                                                                                                                                                                                                                                                                                                                                                                                                                                                                                                                                                                                                                                                                                                                                                                                                                                                                                                                                                                                                                                                                                                                                                                                                                                                                                                                                                                                                                                                                                                                                                                                                                                                | <b>61</b> Pred. <b>47</b>                                                                                                                                                                                                                                                                                                                                                                                                                                                                                                                                                                                                                                                                                                                                                                                                                                                                                                                                                                                                                                                                                                                                                                                                                                                                                                                                                                                                                                                                                                                                                                                                                                                                                                                                                                                                                                                                                                                                                                                                                                                                                                      | Other <b>10</b> %                                                                                                                                                                                                                                                                                                                                                                                                                                                                                                                                                                                                                                                                                                                                                                                                                                                                                                                                                                                                                                                                                                                                                                                                                                                                                                                                                                                                                                                                                                                                                                                                                                                                                                                                                                                                                                                                                                                                                                                                                                                                                                              |
|                                                                                          | located in a single family area containing p                                                                                                                                                                                                                                                                                                                                                                                                                                                                                                                                                                                                                                                                                                                                                                                                                                                                                                                                                                                                                                                                                                                                                                                                                                                                                                                                                                                                                                                                                                                                                                                                                                                                                                                                                                                                                                                                                                                                                                                                                                                                                   | properties of various age and utility                                                                                                                                                                                                                                                                                                                                                                                                                                                                                                                                                                                                                                                                                                                                                                                                                                                                                                                                                                                                                                                                                                                                                                                                                                                                                                                                                                                                                                                                                                                                                                                                                                                                                                                                                                                                                                                                                                                                                                                                                                                                                          | *                                                                                                                                                                                                                                                                                                                                                                                                                                                                                                                                                                                                                                                                                                                                                                                                                                                                                                                                                                                                                                                                                                                                                                                                                                                                                                                                                                                                                                                                                                                                                                                                                                                                                                                                                                                                                                                                                                                                                                                                                                                                                                                              |                                                                                                                                                                                                                                                                                                                                                                                                                                                                                                                                                                                                                                                                                                                                                                                                                                                                                                                                                                                                                                                                                                                                                                                                                                                                                                                                                                                                                                                                                                                                                                                                                                                                                                                                                                                                                                                                                                                                                                                                                                                                                                                                |
|                                                                                          | area offers good access to schools, shopp                                                                                                                                                                                                                                                                                                                                                                                                                                                                                                                                                                                                                                                                                                                                                                                                                                                                                                                                                                                                                                                                                                                                                                                                                                                                                                                                                                                                                                                                                                                                                                                                                                                                                                                                                                                                                                                                                                                                                                                                                                                                                      |                                                                                                                                                                                                                                                                                                                                                                                                                                                                                                                                                                                                                                                                                                                                                                                                                                                                                                                                                                                                                                                                                                                                                                                                                                                                                                                                                                                                                                                                                                                                                                                                                                                                                                                                                                                                                                                                                                                                                                                                                                                                                                                                |                                                                                                                                                                                                                                                                                                                                                                                                                                                                                                                                                                                                                                                                                                                                                                                                                                                                                                                                                                                                                                                                                                                                                                                                                                                                                                                                                                                                                                                                                                                                                                                                                                                                                                                                                                                                                                                                                                                                                                                                                                                                                                                                |                                                                                                                                                                                                                                                                                                                                                                                                                                                                                                                                                                                                                                                                                                                                                                                                                                                                                                                                                                                                                                                                                                                                                                                                                                                                                                                                                                                                                                                                                                                                                                                                                                                                                                                                                                                                                                                                                                                                                                                                                                                                                                                                |
|                                                                                          | er" land use is for parks, schools, and City/                                                                                                                                                                                                                                                                                                                                                                                                                                                                                                                                                                                                                                                                                                                                                                                                                                                                                                                                                                                                                                                                                                                                                                                                                                                                                                                                                                                                                                                                                                                                                                                                                                                                                                                                                                                                                                                                                                                                                                                                                                                                                  |                                                                                                                                                                                                                                                                                                                                                                                                                                                                                                                                                                                                                                                                                                                                                                                                                                                                                                                                                                                                                                                                                                                                                                                                                                                                                                                                                                                                                                                                                                                                                                                                                                                                                                                                                                                                                                                                                                                                                                                                                                                                                                                                | not observe any negative                                                                                                                                                                                                                                                                                                                                                                                                                                                                                                                                                                                                                                                                                                                                                                                                                                                                                                                                                                                                                                                                                                                                                                                                                                                                                                                                                                                                                                                                                                                                                                                                                                                                                                                                                                                                                                                                                                                                                                                                                                                                                                       | ve luctors that would                                                                                                                                                                                                                                                                                                                                                                                                                                                                                                                                                                                                                                                                                                                                                                                                                                                                                                                                                                                                                                                                                                                                                                                                                                                                                                                                                                                                                                                                                                                                                                                                                                                                                                                                                                                                                                                                                                                                                                                                                                                                                                          |
| Market Conditions (including support for the abo                                         |                                                                                                                                                                                                                                                                                                                                                                                                                                                                                                                                                                                                                                                                                                                                                                                                                                                                                                                                                                                                                                                                                                                                                                                                                                                                                                                                                                                                                                                                                                                                                                                                                                                                                                                                                                                                                                                                                                                                                                                                                                                                                                                                |                                                                                                                                                                                                                                                                                                                                                                                                                                                                                                                                                                                                                                                                                                                                                                                                                                                                                                                                                                                                                                                                                                                                                                                                                                                                                                                                                                                                                                                                                                                                                                                                                                                                                                                                                                                                                                                                                                                                                                                                                                                                                                                                | C atualy of the antiro                                                                                                                                                                                                                                                                                                                                                                                                                                                                                                                                                                                                                                                                                                                                                                                                                                                                                                                                                                                                                                                                                                                                                                                                                                                                                                                                                                                                                                                                                                                                                                                                                                                                                                                                                                                                                                                                                                                                                                                                                                                                                                         | noighborhood for                                                                                                                                                                                                                                                                                                                                                                                                                                                                                                                                                                                                                                                                                                                                                                                                                                                                                                                                                                                                                                                                                                                                                                                                                                                                                                                                                                                                                                                                                                                                                                                                                                                                                                                                                                                                                                                                                                                                                                                                                                                                                                               |
|                                                                                          | ·                                                                                                                                                                                                                                                                                                                                                                                                                                                                                                                                                                                                                                                                                                                                                                                                                                                                                                                                                                                                                                                                                                                                                                                                                                                                                                                                                                                                                                                                                                                                                                                                                                                                                                                                                                                                                                                                                                                                                                                                                                                                                                                              | sions are based on RealcompMl                                                                                                                                                                                                                                                                                                                                                                                                                                                                                                                                                                                                                                                                                                                                                                                                                                                                                                                                                                                                                                                                                                                                                                                                                                                                                                                                                                                                                                                                                                                                                                                                                                                                                                                                                                                                                                                                                                                                                                                                                                                                                                  |                                                                                                                                                                                                                                                                                                                                                                                                                                                                                                                                                                                                                                                                                                                                                                                                                                                                                                                                                                                                                                                                                                                                                                                                                                                                                                                                                                                                                                                                                                                                                                                                                                                                                                                                                                                                                                                                                                                                                                                                                                                                                                                                |                                                                                                                                                                                                                                                                                                                                                                                                                                                                                                                                                                                                                                                                                                                                                                                                                                                                                                                                                                                                                                                                                                                                                                                                                                                                                                                                                                                                                                                                                                                                                                                                                                                                                                                                                                                                                                                                                                                                                                                                                                                                                                                                |
|                                                                                          | aisal. The trends are of the neighborh                                                                                                                                                                                                                                                                                                                                                                                                                                                                                                                                                                                                                                                                                                                                                                                                                                                                                                                                                                                                                                                                                                                                                                                                                                                                                                                                                                                                                                                                                                                                                                                                                                                                                                                                                                                                                                                                                                                                                                                                                                                                                         |                                                                                                                                                                                                                                                                                                                                                                                                                                                                                                                                                                                                                                                                                                                                                                                                                                                                                                                                                                                                                                                                                                                                                                                                                                                                                                                                                                                                                                                                                                                                                                                                                                                                                                                                                                                                                                                                                                                                                                                                                                                                                                                                | s market. The trends                                                                                                                                                                                                                                                                                                                                                                                                                                                                                                                                                                                                                                                                                                                                                                                                                                                                                                                                                                                                                                                                                                                                                                                                                                                                                                                                                                                                                                                                                                                                                                                                                                                                                                                                                                                                                                                                                                                                                                                                                                                                                                           | of the neighborhood                                                                                                                                                                                                                                                                                                                                                                                                                                                                                                                                                                                                                                                                                                                                                                                                                                                                                                                                                                                                                                                                                                                                                                                                                                                                                                                                                                                                                                                                                                                                                                                                                                                                                                                                                                                                                                                                                                                                                                                                                                                                                                            |
|                                                                                          | ibject's market. See 1004mc for the su                                                                                                                                                                                                                                                                                                                                                                                                                                                                                                                                                                                                                                                                                                                                                                                                                                                                                                                                                                                                                                                                                                                                                                                                                                                                                                                                                                                                                                                                                                                                                                                                                                                                                                                                                                                                                                                                                                                                                                                                                                                                                         |                                                                                                                                                                                                                                                                                                                                                                                                                                                                                                                                                                                                                                                                                                                                                                                                                                                                                                                                                                                                                                                                                                                                                                                                                                                                                                                                                                                                                                                                                                                                                                                                                                                                                                                                                                                                                                                                                                                                                                                                                                                                                                                                | Viou                                                                                                                                                                                                                                                                                                                                                                                                                                                                                                                                                                                                                                                                                                                                                                                                                                                                                                                                                                                                                                                                                                                                                                                                                                                                                                                                                                                                                                                                                                                                                                                                                                                                                                                                                                                                                                                                                                                                                                                                                                                                                                                           |                                                                                                                                                                                                                                                                                                                                                                                                                                                                                                                                                                                                                                                                                                                                                                                                                                                                                                                                                                                                                                                                                                                                                                                                                                                                                                                                                                                                                                                                                                                                                                                                                                                                                                                                                                                                                                                                                                                                                                                                                                                                                                                                |
| Dimensions 40x109                                                                        | Area 4360 sf                                                                                                                                                                                                                                                                                                                                                                                                                                                                                                                                                                                                                                                                                                                                                                                                                                                                                                                                                                                                                                                                                                                                                                                                                                                                                                                                                                                                                                                                                                                                                                                                                                                                                                                                                                                                                                                                                                                                                                                                                                                                                                                   | Shape Rectangula                                                                                                                                                                                                                                                                                                                                                                                                                                                                                                                                                                                                                                                                                                                                                                                                                                                                                                                                                                                                                                                                                                                                                                                                                                                                                                                                                                                                                                                                                                                                                                                                                                                                                                                                                                                                                                                                                                                                                                                                                                                                                                               | r View <b>N</b> ;                                                                                                                                                                                                                                                                                                                                                                                                                                                                                                                                                                                                                                                                                                                                                                                                                                                                                                                                                                                                                                                                                                                                                                                                                                                                                                                                                                                                                                                                                                                                                                                                                                                                                                                                                                                                                                                                                                                                                                                                                                                                                                              | Res;                                                                                                                                                                                                                                                                                                                                                                                                                                                                                                                                                                                                                                                                                                                                                                                                                                                                                                                                                                                                                                                                                                                                                                                                                                                                                                                                                                                                                                                                                                                                                                                                                                                                                                                                                                                                                                                                                                                                                                                                                                                                                                                           |
| Specific Zoning Classification R-1                                                       |                                                                                                                                                                                                                                                                                                                                                                                                                                                                                                                                                                                                                                                                                                                                                                                                                                                                                                                                                                                                                                                                                                                                                                                                                                                                                                                                                                                                                                                                                                                                                                                                                                                                                                                                                                                                                                                                                                                                                                                                                                                                                                                                | Single Family Residential                                                                                                                                                                                                                                                                                                                                                                                                                                                                                                                                                                                                                                                                                                                                                                                                                                                                                                                                                                                                                                                                                                                                                                                                                                                                                                                                                                                                                                                                                                                                                                                                                                                                                                                                                                                                                                                                                                                                                                                                                                                                                                      |                                                                                                                                                                                                                                                                                                                                                                                                                                                                                                                                                                                                                                                                                                                                                                                                                                                                                                                                                                                                                                                                                                                                                                                                                                                                                                                                                                                                                                                                                                                                                                                                                                                                                                                                                                                                                                                                                                                                                                                                                                                                                                                                |                                                                                                                                                                                                                                                                                                                                                                                                                                                                                                                                                                                                                                                                                                                                                                                                                                                                                                                                                                                                                                                                                                                                                                                                                                                                                                                                                                                                                                                                                                                                                                                                                                                                                                                                                                                                                                                                                                                                                                                                                                                                                                                                |
|                                                                                          | nconforming (Grandfathered Use) No Zonir                                                                                                                                                                                                                                                                                                                                                                                                                                                                                                                                                                                                                                                                                                                                                                                                                                                                                                                                                                                                                                                                                                                                                                                                                                                                                                                                                                                                                                                                                                                                                                                                                                                                                                                                                                                                                                                                                                                                                                                                                                                                                       |                                                                                                                                                                                                                                                                                                                                                                                                                                                                                                                                                                                                                                                                                                                                                                                                                                                                                                                                                                                                                                                                                                                                                                                                                                                                                                                                                                                                                                                                                                                                                                                                                                                                                                                                                                                                                                                                                                                                                                                                                                                                                                                                |                                                                                                                                                                                                                                                                                                                                                                                                                                                                                                                                                                                                                                                                                                                                                                                                                                                                                                                                                                                                                                                                                                                                                                                                                                                                                                                                                                                                                                                                                                                                                                                                                                                                                                                                                                                                                                                                                                                                                                                                                                                                                                                                |                                                                                                                                                                                                                                                                                                                                                                                                                                                                                                                                                                                                                                                                                                                                                                                                                                                                                                                                                                                                                                                                                                                                                                                                                                                                                                                                                                                                                                                                                                                                                                                                                                                                                                                                                                                                                                                                                                                                                                                                                                                                                                                                |
| In the highest and heat use of subject property of                                       | a improved (or as proposed per plans and specific                                                                                                                                                                                                                                                                                                                                                                                                                                                                                                                                                                                                                                                                                                                                                                                                                                                                                                                                                                                                                                                                                                                                                                                                                                                                                                                                                                                                                                                                                                                                                                                                                                                                                                                                                                                                                                                                                                                                                                                                                                                                              |                                                                                                                                                                                                                                                                                                                                                                                                                                                                                                                                                                                                                                                                                                                                                                                                                                                                                                                                                                                                                                                                                                                                                                                                                                                                                                                                                                                                                                                                                                                                                                                                                                                                                                                                                                                                                                                                                                                                                                                                                                                                                                                                |                                                                                                                                                                                                                                                                                                                                                                                                                                                                                                                                                                                                                                                                                                                                                                                                                                                                                                                                                                                                                                                                                                                                                                                                                                                                                                                                                                                                                                                                                                                                                                                                                                                                                                                                                                                                                                                                                                                                                                                                                                                                                                                                |                                                                                                                                                                                                                                                                                                                                                                                                                                                                                                                                                                                                                                                                                                                                                                                                                                                                                                                                                                                                                                                                                                                                                                                                                                                                                                                                                                                                                                                                                                                                                                                                                                                                                                                                                                                                                                                                                                                                                                                                                                                                                                                                |
| is the highest and best use of subject property a                                        | s improved (or as proposed per plans and specific                                                                                                                                                                                                                                                                                                                                                                                                                                                                                                                                                                                                                                                                                                                                                                                                                                                                                                                                                                                                                                                                                                                                                                                                                                                                                                                                                                                                                                                                                                                                                                                                                                                                                                                                                                                                                                                                                                                                                                                                                                                                              | ations) the present use?                                                                                                                                                                                                                                                                                                                                                                                                                                                                                                                                                                                                                                                                                                                                                                                                                                                                                                                                                                                                                                                                                                                                                                                                                                                                                                                                                                                                                                                                                                                                                                                                                                                                                                                                                                                                                                                                                                                                                                                                                                                                                                       | Yes No If No, des                                                                                                                                                                                                                                                                                                                                                                                                                                                                                                                                                                                                                                                                                                                                                                                                                                                                                                                                                                                                                                                                                                                                                                                                                                                                                                                                                                                                                                                                                                                                                                                                                                                                                                                                                                                                                                                                                                                                                                                                                                                                                                              | scribe                                                                                                                                                                                                                                                                                                                                                                                                                                                                                                                                                                                                                                                                                                                                                                                                                                                                                                                                                                                                                                                                                                                                                                                                                                                                                                                                                                                                                                                                                                                                                                                                                                                                                                                                                                                                                                                                                                                                                                                                                                                                                                                         |
| is the highest and best use of subject property a                                        | s improved (or as proposed per plans and specific                                                                                                                                                                                                                                                                                                                                                                                                                                                                                                                                                                                                                                                                                                                                                                                                                                                                                                                                                                                                                                                                                                                                                                                                                                                                                                                                                                                                                                                                                                                                                                                                                                                                                                                                                                                                                                                                                                                                                                                                                                                                              | ations) the present use?                                                                                                                                                                                                                                                                                                                                                                                                                                                                                                                                                                                                                                                                                                                                                                                                                                                                                                                                                                                                                                                                                                                                                                                                                                                                                                                                                                                                                                                                                                                                                                                                                                                                                                                                                                                                                                                                                                                                                                                                                                                                                                       | Yes No If No, des                                                                                                                                                                                                                                                                                                                                                                                                                                                                                                                                                                                                                                                                                                                                                                                                                                                                                                                                                                                                                                                                                                                                                                                                                                                                                                                                                                                                                                                                                                                                                                                                                                                                                                                                                                                                                                                                                                                                                                                                                                                                                                              | cribe                                                                                                                                                                                                                                                                                                                                                                                                                                                                                                                                                                                                                                                                                                                                                                                                                                                                                                                                                                                                                                                                                                                                                                                                                                                                                                                                                                                                                                                                                                                                                                                                                                                                                                                                                                                                                                                                                                                                                                                                                                                                                                                          |
| Utilities Public Other (describe)                                                        | Public Other (de                                                                                                                                                                                                                                                                                                                                                                                                                                                                                                                                                                                                                                                                                                                                                                                                                                                                                                                                                                                                                                                                                                                                                                                                                                                                                                                                                                                                                                                                                                                                                                                                                                                                                                                                                                                                                                                                                                                                                                                                                                                                                                               | escribe) Off-site Impro                                                                                                                                                                                                                                                                                                                                                                                                                                                                                                                                                                                                                                                                                                                                                                                                                                                                                                                                                                                                                                                                                                                                                                                                                                                                                                                                                                                                                                                                                                                                                                                                                                                                                                                                                                                                                                                                                                                                                                                                                                                                                                        | vements – Type                                                                                                                                                                                                                                                                                                                                                                                                                                                                                                                                                                                                                                                                                                                                                                                                                                                                                                                                                                                                                                                                                                                                                                                                                                                                                                                                                                                                                                                                                                                                                                                                                                                                                                                                                                                                                                                                                                                                                                                                                                                                                                                 | Public Private                                                                                                                                                                                                                                                                                                                                                                                                                                                                                                                                                                                                                                                                                                                                                                                                                                                                                                                                                                                                                                                                                                                                                                                                                                                                                                                                                                                                                                                                                                                                                                                                                                                                                                                                                                                                                                                                                                                                                                                                                                                                                                                 |
| Utilities Public Other (describe)  Electricity                                           | Public Other (de                                                                                                                                                                                                                                                                                                                                                                                                                                                                                                                                                                                                                                                                                                                                                                                                                                                                                                                                                                                                                                                                                                                                                                                                                                                                                                                                                                                                                                                                                                                                                                                                                                                                                                                                                                                                                                                                                                                                                                                                                                                                                                               |                                                                                                                                                                                                                                                                                                                                                                                                                                                                                                                                                                                                                                                                                                                                                                                                                                                                                                                                                                                                                                                                                                                                                                                                                                                                                                                                                                                                                                                                                                                                                                                                                                                                                                                                                                                                                                                                                                                                                                                                                                                                                                                                | vements – Type                                                                                                                                                                                                                                                                                                                                                                                                                                                                                                                                                                                                                                                                                                                                                                                                                                                                                                                                                                                                                                                                                                                                                                                                                                                                                                                                                                                                                                                                                                                                                                                                                                                                                                                                                                                                                                                                                                                                                                                                                                                                                                                 |                                                                                                                                                                                                                                                                                                                                                                                                                                                                                                                                                                                                                                                                                                                                                                                                                                                                                                                                                                                                                                                                                                                                                                                                                                                                                                                                                                                                                                                                                                                                                                                                                                                                                                                                                                                                                                                                                                                                                                                                                                                                                                                                |
| Utilities Public Other (describe)                                                        | Public Other (de                                                                                                                                                                                                                                                                                                                                                                                                                                                                                                                                                                                                                                                                                                                                                                                                                                                                                                                                                                                                                                                                                                                                                                                                                                                                                                                                                                                                                                                                                                                                                                                                                                                                                                                                                                                                                                                                                                                                                                                                                                                                                                               | escribe) Off-site Impro                                                                                                                                                                                                                                                                                                                                                                                                                                                                                                                                                                                                                                                                                                                                                                                                                                                                                                                                                                                                                                                                                                                                                                                                                                                                                                                                                                                                                                                                                                                                                                                                                                                                                                                                                                                                                                                                                                                                                                                                                                                                                                        | vements - Type<br>nalt                                                                                                                                                                                                                                                                                                                                                                                                                                                                                                                                                                                                                                                                                                                                                                                                                                                                                                                                                                                                                                                                                                                                                                                                                                                                                                                                                                                                                                                                                                                                                                                                                                                                                                                                                                                                                                                                                                                                                                                                                                                                                                         | Public Private                                                                                                                                                                                                                                                                                                                                                                                                                                                                                                                                                                                                                                                                                                                                                                                                                                                                                                                                                                                                                                                                                                                                                                                                                                                                                                                                                                                                                                                                                                                                                                                                                                                                                                                                                                                                                                                                                                                                                                                                                                                                                                                 |
| Utilities Public Other (describe)  Electricity                                           | Public Other (de                                                                                                                                                                                                                                                                                                                                                                                                                                                                                                                                                                                                                                                                                                                                                                                                                                                                                                                                                                                                                                                                                                                                                                                                                                                                                                                                                                                                                                                                                                                                                                                                                                                                                                                                                                                                                                                                                                                                                                                                                                                                                                               | escribe) Off-site Impro                                                                                                                                                                                                                                                                                                                                                                                                                                                                                                                                                                                                                                                                                                                                                                                                                                                                                                                                                                                                                                                                                                                                                                                                                                                                                                                                                                                                                                                                                                                                                                                                                                                                                                                                                                                                                                                                                                                                                                                                                                                                                                        | vements - Type<br>nalt                                                                                                                                                                                                                                                                                                                                                                                                                                                                                                                                                                                                                                                                                                                                                                                                                                                                                                                                                                                                                                                                                                                                                                                                                                                                                                                                                                                                                                                                                                                                                                                                                                                                                                                                                                                                                                                                                                                                                                                                                                                                                                         | Public Private                                                                                                                                                                                                                                                                                                                                                                                                                                                                                                                                                                                                                                                                                                                                                                                                                                                                                                                                                                                                                                                                                                                                                                                                                                                                                                                                                                                                                                                                                                                                                                                                                                                                                                                                                                                                                                                                                                                                                                                                                                                                                                                 |
| Utilities Public Other (describe)  Electricity                                           | Public Other (de  Water                                                                                                                                                                                                                                                                                                                                                                                                                                                                                                                                                                                                                                                                                                                                                                                                                                                                                                                                                                                                                                                                                                                                                                                                                                                                                                                                                                                                                                                                                                                                                                                                                                                                                                                                                                                                                                                                                                                                                                                                                                                                                                        | escribe) Off-site Impro<br>Street Aspt<br>Alley None                                                                                                                                                                                                                                                                                                                                                                                                                                                                                                                                                                                                                                                                                                                                                                                                                                                                                                                                                                                                                                                                                                                                                                                                                                                                                                                                                                                                                                                                                                                                                                                                                                                                                                                                                                                                                                                                                                                                                                                                                                                                           | vements - Type                                                                                                                                                                                                                                                                                                                                                                                                                                                                                                                                                                                                                                                                                                                                                                                                                                                                                                                                                                                                                                                                                                                                                                                                                                                                                                                                                                                                                                                                                                                                                                                                                                                                                                                                                                                                                                                                                                                                                                                                                                                                                                                 | Public Private                                                                                                                                                                                                                                                                                                                                                                                                                                                                                                                                                                                                                                                                                                                                                                                                                                                                                                                                                                                                                                                                                                                                                                                                                                                                                                                                                                                                                                                                                                                                                                                                                                                                                                                                                                                                                                                                                                                                                                                                                                                                                                                 |
| Utilities Public Other (describe)  Electricity                                           | Public Other (de  Water                                                                                                                                                                                                                                                                                                                                                                                                                                                                                                                                                                                                                                                                                                                                                                                                                                                                                                                                                                                                                                                                                                                                                                                                                                                                                                                                                                                                                                                                                                                                                                                                                                                                                                                                                                                                                                                                                                                                                                                                                                                                                                        | Street Aspl<br>Alley None<br>FEMA Map # 26163C0406E                                                                                                                                                                                                                                                                                                                                                                                                                                                                                                                                                                                                                                                                                                                                                                                                                                                                                                                                                                                                                                                                                                                                                                                                                                                                                                                                                                                                                                                                                                                                                                                                                                                                                                                                                                                                                                                                                                                                                                                                                                                                            | vements – Type<br>nalt<br>e<br>FEMA Map                                                                                                                                                                                                                                                                                                                                                                                                                                                                                                                                                                                                                                                                                                                                                                                                                                                                                                                                                                                                                                                                                                                                                                                                                                                                                                                                                                                                                                                                                                                                                                                                                                                                                                                                                                                                                                                                                                                                                                                                                                                                                        | Public Private                                                                                                                                                                                                                                                                                                                                                                                                                                                                                                                                                                                                                                                                                                                                                                                                                                                                                                                                                                                                                                                                                                                                                                                                                                                                                                                                                                                                                                                                                                                                                                                                                                                                                                                                                                                                                                                                                                                                                                                                                                                                                                                 |
| Utilities Public Other (describe)  Electricity                                           | Public Other (de  Water                                                                                                                                                                                                                                                                                                                                                                                                                                                                                                                                                                                                                                                                                                                                                                                                                                                                                                                                                                                                                                                                                                                                                                                                                                                                                                                                                                                                                                                                                                                                                                                                                                                                                                                                                                                                                                                                                                                                                                                                                                                                                                        | Street Aspl<br>Alley None<br>FEMA Map # 26163C0406E                                                                                                                                                                                                                                                                                                                                                                                                                                                                                                                                                                                                                                                                                                                                                                                                                                                                                                                                                                                                                                                                                                                                                                                                                                                                                                                                                                                                                                                                                                                                                                                                                                                                                                                                                                                                                                                                                                                                                                                                                                                                            | vements – Type<br>nalt<br>e<br>FEMA Map                                                                                                                                                                                                                                                                                                                                                                                                                                                                                                                                                                                                                                                                                                                                                                                                                                                                                                                                                                                                                                                                                                                                                                                                                                                                                                                                                                                                                                                                                                                                                                                                                                                                                                                                                                                                                                                                                                                                                                                                                                                                                        | Public Private  Date 02/02/2012                                                                                                                                                                                                                                                                                                                                                                                                                                                                                                                                                                                                                                                                                                                                                                                                                                                                                                                                                                                                                                                                                                                                                                                                                                                                                                                                                                                                                                                                                                                                                                                                                                                                                                                                                                                                                                                                                                                                                                                                                                                                                                |
| Utilities Public Other (describe)  Electricity                                           | Public Other (de  Water                                                                                                                                                                                                                                                                                                                                                                                                                                                                                                                                                                                                                                                                                                                                                                                                                                                                                                                                                                                                                                                                                                                                                                                                                                                                                                                                                                                                                                                                                                                                                                                                                                                                                                                                                                                                                                                                                                                                                                                                                                                                                                        | Street Aspl<br>Alley None<br>FEMA Map # 26163C0406E                                                                                                                                                                                                                                                                                                                                                                                                                                                                                                                                                                                                                                                                                                                                                                                                                                                                                                                                                                                                                                                                                                                                                                                                                                                                                                                                                                                                                                                                                                                                                                                                                                                                                                                                                                                                                                                                                                                                                                                                                                                                            | vements – Type<br>nalt<br>e<br>FEMA Map                                                                                                                                                                                                                                                                                                                                                                                                                                                                                                                                                                                                                                                                                                                                                                                                                                                                                                                                                                                                                                                                                                                                                                                                                                                                                                                                                                                                                                                                                                                                                                                                                                                                                                                                                                                                                                                                                                                                                                                                                                                                                        | Public Private  Date 02/02/2012                                                                                                                                                                                                                                                                                                                                                                                                                                                                                                                                                                                                                                                                                                                                                                                                                                                                                                                                                                                                                                                                                                                                                                                                                                                                                                                                                                                                                                                                                                                                                                                                                                                                                                                                                                                                                                                                                                                                                                                                                                                                                                |
| Utilities Public Other (describe)  Electricity                                           | Public Other (de  Water                                                                                                                                                                                                                                                                                                                                                                                                                                                                                                                                                                                                                                                                                                                                                                                                                                                                                                                                                                                                                                                                                                                                                                                                                                                                                                                                                                                                                                                                                                                                                                                                                                                                                                                                                                                                                                                                                                                                                                                                                                                                                                        | Street Aspl<br>Alley None<br>FEMA Map # 26163C0406E                                                                                                                                                                                                                                                                                                                                                                                                                                                                                                                                                                                                                                                                                                                                                                                                                                                                                                                                                                                                                                                                                                                                                                                                                                                                                                                                                                                                                                                                                                                                                                                                                                                                                                                                                                                                                                                                                                                                                                                                                                                                            | vements – Type<br>nalt<br>e<br>FEMA Map                                                                                                                                                                                                                                                                                                                                                                                                                                                                                                                                                                                                                                                                                                                                                                                                                                                                                                                                                                                                                                                                                                                                                                                                                                                                                                                                                                                                                                                                                                                                                                                                                                                                                                                                                                                                                                                                                                                                                                                                                                                                                        | Public Private  Date 02/02/2012                                                                                                                                                                                                                                                                                                                                                                                                                                                                                                                                                                                                                                                                                                                                                                                                                                                                                                                                                                                                                                                                                                                                                                                                                                                                                                                                                                                                                                                                                                                                                                                                                                                                                                                                                                                                                                                                                                                                                                                                                                                                                                |
| Utilities Public Other (describe)  Electricity                                           | Public Other (de  Water                                                                                                                                                                                                                                                                                                                                                                                                                                                                                                                                                                                                                                                                                                                                                                                                                                                                                                                                                                                                                                                                                                                                                                                                                                                                                                                                                                                                                                                                                                                                                                                                                                                                                                                                                                                                                                                                                                                                                                                                                                                                                                        | Street Aspl<br>Alley None<br>FEMA Map # 26163C0406E<br>Io If No, describe<br>al conditions, land uses, etc.)?                                                                                                                                                                                                                                                                                                                                                                                                                                                                                                                                                                                                                                                                                                                                                                                                                                                                                                                                                                                                                                                                                                                                                                                                                                                                                                                                                                                                                                                                                                                                                                                                                                                                                                                                                                                                                                                                                                                                                                                                                  | vements – Type<br>nalt<br>e<br>FEMA Map                                                                                                                                                                                                                                                                                                                                                                                                                                                                                                                                                                                                                                                                                                                                                                                                                                                                                                                                                                                                                                                                                                                                                                                                                                                                                                                                                                                                                                                                                                                                                                                                                                                                                                                                                                                                                                                                                                                                                                                                                                                                                        | Public Private  Date 02/02/2012                                                                                                                                                                                                                                                                                                                                                                                                                                                                                                                                                                                                                                                                                                                                                                                                                                                                                                                                                                                                                                                                                                                                                                                                                                                                                                                                                                                                                                                                                                                                                                                                                                                                                                                                                                                                                                                                                                                                                                                                                                                                                                |
| Utilities Public Other (describe)  Electricity                                           | Public Other (de Water Sanitary Sewer S | Street Aspl<br>Alley None<br>FEMA Map # 26163C0406E<br>Io If No, describe<br>al conditions, land uses, etc.)?                                                                                                                                                                                                                                                                                                                                                                                                                                                                                                                                                                                                                                                                                                                                                                                                                                                                                                                                                                                                                                                                                                                                                                                                                                                                                                                                                                                                                                                                                                                                                                                                                                                                                                                                                                                                                                                                                                                                                                                                                  | vements - Type nalt FEMA Map Yes No                                                                                                                                                                                                                                                                                                                                                                                                                                                                                                                                                                                                                                                                                                                                                                                                                                                                                                                                                                                                                                                                                                                                                                                                                                                                                                                                                                                                                                                                                                                                                                                                                                                                                                                                                                                                                                                                                                                                                                                                                                                                                            | Public Private  Date 02/02/2012  If Yes, describe  materials/condition                                                                                                                                                                                                                                                                                                                                                                                                                                                                                                                                                                                                                                                                                                                                                                                                                                                                                                                                                                                                                                                                                                                                                                                                                                                                                                                                                                                                                                                                                                                                                                                                                                                                                                                                                                                                                                                                                                                                                                                                                                                         |
| Utilities Public Other (describe)  Electricity                                           | Public Other (de Water Sanitary Sewer Some Sewer Sewer Some Sewer Sew | Street   Asplement   Asplement   Asplement   Asplement   Asplement   Alley   None                                                                                                                                                                                                                                                                                                                                                                                                                                                                                                                                                                                                                                                                                                                                                                                                                                                                                                                                                                                                                                                                                                                                                                                                                                                                                                                                                                                                                                                                                                                                                                                                                                                                                                                                                                                                                                                                                                                                                                                                                                              | vements - Type nalt FEMA Map  Yes No  s/condition Interior g Floors                                                                                                                                                                                                                                                                                                                                                                                                                                                                                                                                                                                                                                                                                                                                                                                                                                                                                                                                                                                                                                                                                                                                                                                                                                                                                                                                                                                                                                                                                                                                                                                                                                                                                                                                                                                                                                                                                                                                                                                                                                                            | Public Private  Date 02/02/2012  If Yes, describe  materials/condition  Cpt/Hwd/Avg                                                                                                                                                                                                                                                                                                                                                                                                                                                                                                                                                                                                                                                                                                                                                                                                                                                                                                                                                                                                                                                                                                                                                                                                                                                                                                                                                                                                                                                                                                                                                                                                                                                                                                                                                                                                                                                                                                                                                                                                                                            |
| Utilities Public Other (describe)  Electricity                                           | Public Other (de  Water Sanitary Sewer S Sanitary S Sanitary S Sanitary Sewer S Sanitary S  | Street Aspl Alley None FEMA Map # 26163C0406E  To If No, describe al conditions, land uses, etc.)?  Exterior Description material Foundation Walls Concrete/Av Exterior Walls Brick/Avg                                                                                                                                                                                                                                                                                                                                                                                                                                                                                                                                                                                                                                                                                                                                                                                                                                                                                                                                                                                                                                                                                                                                                                                                                                                                                                                                                                                                                                                                                                                                                                                                                                                                                                                                                                                                                                                                                                                                        | rements - Type  nalt  FEMA Map  Yes No  s/condition Interior  g Floors  Walls                                                                                                                                                                                                                                                                                                                                                                                                                                                                                                                                                                                                                                                                                                                                                                                                                                                                                                                                                                                                                                                                                                                                                                                                                                                                                                                                                                                                                                                                                                                                                                                                                                                                                                                                                                                                                                                                                                                                                                                                                                                  | Public Private  Date 02/02/2012  If Yes, describe  materials/condition  Cpt/Hwd/Avg  DW/Painted/Avg                                                                                                                                                                                                                                                                                                                                                                                                                                                                                                                                                                                                                                                                                                                                                                                                                                                                                                                                                                                                                                                                                                                                                                                                                                                                                                                                                                                                                                                                                                                                                                                                                                                                                                                                                                                                                                                                                                                                                                                                                            |
| Utilities Public Other (describe)  Electricity                                           | Public Other (de Water Sanitary Sewer Some No FEMA Flood Zone Xolor Incomplete Seasements, encroachments, environment  Foundation Concrete Slab Crawl Space Full Basement Partial Basement Basement Area 728 sq.ft.                                                                                                                                                                                                                                                                                                                                                                                                                                                                                                                                                                                                                                                                                                                                                                                                                                                                                                                                                                                                                                                                                                                                                                                                                                                                                                                                                                                                                                                                                                                                                                                                                                                                                                                                                                                                                                                                                                            | Street Asplement Alley None FEMA Map # 26163C0406E  To If No, describe all conditions, land uses, etc.)?  Exterior Description material Foundation Walls Concrete/Ave Exterior Walls Brick/Avg Roof Surface Shingle/Avg                                                                                                                                                                                                                                                                                                                                                                                                                                                                                                                                                                                                                                                                                                                                                                                                                                                                                                                                                                                                                                                                                                                                                                                                                                                                                                                                                                                                                                                                                                                                                                                                                                                                                                                                                                                                                                                                                                        | rements - Type  nalt  FEMA Map  Yes No  s/condition Interior g Floors Walls Trim/Finish                                                                                                                                                                                                                                                                                                                                                                                                                                                                                                                                                                                                                                                                                                                                                                                                                                                                                                                                                                                                                                                                                                                                                                                                                                                                                                                                                                                                                                                                                                                                                                                                                                                                                                                                                                                                                                                                                                                                                                                                                                        | Public Private  Date 02/02/2012  If Yes, describe  materials/condition  Cpt/Hwd/Avg  DW/Painted/Avg  Wd/Painted/Avg                                                                                                                                                                                                                                                                                                                                                                                                                                                                                                                                                                                                                                                                                                                                                                                                                                                                                                                                                                                                                                                                                                                                                                                                                                                                                                                                                                                                                                                                                                                                                                                                                                                                                                                                                                                                                                                                                                                                                                                                            |
| Utilities Public Other (describe)  Electricity Gas Cas Case Case Case Case Case Case Cas | Public Other (de  Water Sanitary Sewer S | Street Aspl Alley None FEMA Map # 26163C0406E  To If No, describe al conditions, land uses, etc.)?  Exterior Description material Foundation Walls Concrete/Avg Exterior Walls Brick/Avg Roof Surface Shingle/Avg Gutters & Downspouts Aluminium/A                                                                                                                                                                                                                                                                                                                                                                                                                                                                                                                                                                                                                                                                                                                                                                                                                                                                                                                                                                                                                                                                                                                                                                                                                                                                                                                                                                                                                                                                                                                                                                                                                                                                                                                                                                                                                                                                             | rements - Type  nalt  FEMA Map  Yes No  s/condition Interior rg Floors Walls Trim/Finish Avg Bath Floor                                                                                                                                                                                                                                                                                                                                                                                                                                                                                                                                                                                                                                                                                                                                                                                                                                                                                                                                                                                                                                                                                                                                                                                                                                                                                                                                                                                                                                                                                                                                                                                                                                                                                                                                                                                                                                                                                                                                                                                                                        | Public Private  Date 02/02/2012  If Yes, describe  materials/condition  Cpt/Hwd/Avg  DW/Painted/Avg  Wd/Painted/Avg  Ceramic/Avg                                                                                                                                                                                                                                                                                                                                                                                                                                                                                                                                                                                                                                                                                                                                                                                                                                                                                                                                                                                                                                                                                                                                                                                                                                                                                                                                                                                                                                                                                                                                                                                                                                                                                                                                                                                                                                                                                                                                                                                               |
| Utilities Public Other (describe)  Electricity                                           | Public Other (de  Water Sanitary Sewer S | Street Asplement Alley None FEMA Map # 26163C0406E  Io If No, describe al conditions, land uses, etc.)?  Exterior Description material Foundation Walls Concrete/Avg Roof Surface Shingle/Avg Gutters & Downspouts Aluminium// Window Type Vinyl/Avg                                                                                                                                                                                                                                                                                                                                                                                                                                                                                                                                                                                                                                                                                                                                                                                                                                                                                                                                                                                                                                                                                                                                                                                                                                                                                                                                                                                                                                                                                                                                                                                                                                                                                                                                                                                                                                                                           | rements - Type  nalt  FEMA Map  Yes No  S/condition Interior  g Floors  Walls  Trim/Finish  Avg Bath Floor  Bath Wainsco                                                                                                                                                                                                                                                                                                                                                                                                                                                                                                                                                                                                                                                                                                                                                                                                                                                                                                                                                                                                                                                                                                                                                                                                                                                                                                                                                                                                                                                                                                                                                                                                                                                                                                                                                                                                                                                                                                                                                                                                       | Public Private  Date 02/02/2012  If Yes, describe  materials/condition  Cpt/Hwd/Avg  DW/Painted/Avg  Wd/Painted/Avg  Ceramic/Avg  t Ceramic/Avg                                                                                                                                                                                                                                                                                                                                                                                                                                                                                                                                                                                                                                                                                                                                                                                                                                                                                                                                                                                                                                                                                                                                                                                                                                                                                                                                                                                                                                                                                                                                                                                                                                                                                                                                                                                                                                                                                                                                                                                |
| Utilities Public Other (describe)  Electricity                                           | Public Other (de  Water Sanitary Sewer  | Exterior Description material Foundation Walls Exterior Walls Brick/Avg Roof Surface Shingle/Avg Storm Sash/Insulated Vinyl/Avg Storm Sash/Insulated Vinyl/Avg                                                                                                                                                                                                                                                                                                                                                                                                                                                                                                                                                                                                                                                                                                                                                                                                                                                                                                                                                                                                                                                                                                                                                                                                                                                                                                                                                                                                                                                                                                                                                                                                                                                                                                                                                                                                                                                                                                                                                                 | rements - Type  nalt  FEMA Map  Yes No  No  S/condition Interior  G Floors  Walls  Trim/Finish  Avg Bath Floor  Bath Wainsco  Car Storage                                                                                                                                                                                                                                                                                                                                                                                                                                                                                                                                                                                                                                                                                                                                                                                                                                                                                                                                                                                                                                                                                                                                                                                                                                                                                                                                                                                                                                                                                                                                                                                                                                                                                                                                                                                                                                                                                                                                                                                      | Public Private  Date 02/02/2012  If Yes, describe  materials/condition  Cpt/Hwd/Avg  DW/Painted/Avg  Wd/Painted/Avg  Ceramic/Avg  t Ceramic/Avg  None                                                                                                                                                                                                                                                                                                                                                                                                                                                                                                                                                                                                                                                                                                                                                                                                                                                                                                                                                                                                                                                                                                                                                                                                                                                                                                                                                                                                                                                                                                                                                                                                                                                                                                                                                                                                                                                                                                                                                                          |
| Utilities Public Other (describe)  Electricity                                           | Public Other (de  Water Sanitary Sewer  | Street Asplements Alley None FEMA Map # 26163C0406E  Io If No, describe al conditions, land uses, etc.)?  Exterior Description material Foundation Walls Concrete/Avg Roof Surface Shingle/Avg Gutters & Downspouts Aluminium// Window Type Vinyl/Avg Storm Sash/Insulated Vinyl/Avg Screens Alum/Avg                                                                                                                                                                                                                                                                                                                                                                                                                                                                                                                                                                                                                                                                                                                                                                                                                                                                                                                                                                                                                                                                                                                                                                                                                                                                                                                                                                                                                                                                                                                                                                                                                                                                                                                                                                                                                          | rements - Type  nalt  FEMA Map  Yes No  No  S/condition Interior  G Floors  Walls  Trim/Finish  Avg Bath Floor  Bath Wainsco  Car Storage  Driveway                                                                                                                                                                                                                                                                                                                                                                                                                                                                                                                                                                                                                                                                                                                                                                                                                                                                                                                                                                                                                                                                                                                                                                                                                                                                                                                                                                                                                                                                                                                                                                                                                                                                                                                                                                                                                                                                                                                                                                            | Public Private  Date 02/02/2012  If Yes, describe  materials/condition  Cpt/Hwd/Avg  DW/Painted/Avg  Wd/Painted/Avg  Ceramic/Avg  t Ceramic/Avg  None # of Cars 2                                                                                                                                                                                                                                                                                                                                                                                                                                                                                                                                                                                                                                                                                                                                                                                                                                                                                                                                                                                                                                                                                                                                                                                                                                                                                                                                                                                                                                                                                                                                                                                                                                                                                                                                                                                                                                                                                                                                                              |
| Utilities Public Other (describe)  Electricity                                           | Public Other (de  Water Sanitary Sewer Sewer Sanitary Sewer Sew | Exterior Description material Foundation Walls Exterior Walls Brick/Avg Roof Surface Shingle/Avg Gutters & Downspouts Window Type Vinyl/Avg Storm Sash/Insulated Concens Alum/Avg Amenities Office Asplication Woodstow                                                                                                                                                                                                                                                                                                                                                                                                                                                                                                                                                                                                                                                                                                                                                                                                                                                                                                                                                                                                                                                                                                                                                                                                                                                                                                                                                                                                                                                                                                                                                                                                                                                                                                                                                                                                                                                                                                        | rements - Type  realt  FEMA Map  Yes No  No  S/condition Interior  Floors  Walls  Trim/Finish  Avg  Bath Floor  Bath Wainsco  Car Storage  Driveway  Ve(s) # 0 Driveway Surf                                                                                                                                                                                                                                                                                                                                                                                                                                                                                                                                                                                                                                                                                                                                                                                                                                                                                                                                                                                                                                                                                                                                                                                                                                                                                                                                                                                                                                                                                                                                                                                                                                                                                                                                                                                                                                                                                                                                                   | Public Private  Date 02/02/2012  If Yes, describe  materials/condition  Cpt/Hwd/Avg  DW/Painted/Avg  Wd/Painted/Avg  Ceramic/Avg  To Ceramic/Avg  None  # of Cars  2 ace  Concrete                                                                                                                                                                                                                                                                                                                                                                                                                                                                                                                                                                                                                                                                                                                                                                                                                                                                                                                                                                                                                                                                                                                                                                                                                                                                                                                                                                                                                                                                                                                                                                                                                                                                                                                                                                                                                                                                                                                                             |
| Utilities Public Other (describe)  Electricity                                           | Public Other (de  Water Sanitary Sewer S Sanitary S Sanit  | Exterior Description material Foundation Walls Brick/Avg Roof Surface Shingle/Avg Storm Sash/Insulated Winyl/Avg Amenities Street Aspl Alley None Street Aspl Alley None FEMA Map # 26163C0406E                                                                                                                                                                                                                                                                                                                                                                                                                                                                                                                                                                                                                                                                                                                                                                                                                                                                                                                                                                                                                                                                                                                                                                                                                                                                                                                                                                                                                                                                                                                                                                                                                                                                                                                                                                                                                                                                                                                                | rements - Type  nalt  FEMA Map  Yes No  S/condition Interior  Floors  Walls  Trim/Finish  Avg  Bath Floor  Bath Wainsco  Car Storage  Driveway  Ve(s) # 0 Driveway Surfink  Garage                                                                                                                                                                                                                                                                                                                                                                                                                                                                                                                                                                                                                                                                                                                                                                                                                                                                                                                                                                                                                                                                                                                                                                                                                                                                                                                                                                                                                                                                                                                                                                                                                                                                                                                                                                                                                                                                                                                                             | Public Private  Date 02/02/2012  If Yes, describe  materials/condition  Cpt/Hwd/Avg  DW/Painted/Avg  Wd/Painted/Avg  Ceramic/Avg  Ceramic/Avg  None # of Cars 2  ace Concrete # of Cars 2                                                                                                                                                                                                                                                                                                                                                                                                                                                                                                                                                                                                                                                                                                                                                                                                                                                                                                                                                                                                                                                                                                                                                                                                                                                                                                                                                                                                                                                                                                                                                                                                                                                                                                                                                                                                                                                                                                                                      |
| Utilities Public Other (describe)  Electricity                                           | Public Other (de  Water Sanitary Sewer   No FEMA Flood Zone   I for the market area?   Foundation Concrete Slab Crawl Space Full Basement Partial Basement Basement Area 728 sq.ft. Basement Finish 0 % Outside Entry/Exit Sump Pump Evidence of Infestation Dampness Settlement Heating FWA HWBB Radiant Other Fuel Gas Cooling Central Air Conditioning                                                                                                                                                                                                                                                                                                                                                                                                                                                                                                                                                                                                                                                                                                                                                                                                                                                                                                                                                                                                                                                                                                                                                                                                                                                                                                                                                                                                                                                                                                                                                                                                                                                                                                                                                                      | Street Aspl Alley None FEMA Map # 26163C0406E  Io If No, describe al conditions, land uses, etc.)?  Exterior Description material Foundation Walls Concrete/Avg Exterior Walls Brick/Avg Roof Surface Shingle/Avg Gutters & Downspouts Aluminium// Window Type Vinyl/Avg Storm Sash/Insulated Vinyl/Avg Screens Alum/Avg Amenities Woodstov    Fireplace(s) # 0   Fence L                                                                                                                                                                                                                                                                                                                                                                                                                                                                                                                                                                                                                                                                                                                                                                                                                                                                                                                                                                                                                                                                                                                                                                                                                                                                                                                                                                                                                                                                                                                                                                                                                                                                                                                                                      | rements - Type  nalt  FEMA Map  Yes No  S/condition Interior  rg Floors  Walls  Trim/Finish  Avg Bath Floor  Bath Wainsco  Car Storage  Driveway  Ve(s) # 0 Driveway Surfink  Garage  Covered Carport                                                                                                                                                                                                                                                                                                                                                                                                                                                                                                                                                                                                                                                                                                                                                                                                                                                                                                                                                                                                                                                                                                                                                                                                                                                                                                                                                                                                                                                                                                                                                                                                                                                                                                                                                                                                                                                                                                                          | Public Private  Date 02/02/2012  If Yes, describe  materials/condition  Cpt/Hwd/Avg  DW/Painted/Avg  Wd/Painted/Avg  Ceramic/Avg  T Ceramic/Avg  T Ceramic/Avg  T Coramic/Avg  T Of Cars  T  |
| Utilities Public Other (describe)  Electricity                                           | Public Other (de  Water Sanitary Sewer S Sanitary S Sanit  | Exterior Description material Foundation Walls Brick/Avg Roof Surface Shingle/Avg Storm Sash/Insulated Winyl/Avg Amenities Street Aspl Alley None Street Aspl Alley None FEMA Map # 26163C0406E                                                                                                                                                                                                                                                                                                                                                                                                                                                                                                                                                                                                                                                                                                                                                                                                                                                                                                                                                                                                                                                                                                                                                                                                                                                                                                                                                                                                                                                                                                                                                                                                                                                                                                                                                                                                                                                                                                                                | rements - Type  nalt  FEMA Map  Yes No  S/condition Interior  rg Floors  Walls  Trim/Finish  Avg Bath Floor  Bath Wainsco  Car Storage  Driveway  Ve(S) # 0 Driveway Surfink  Garage  Overed Carport                                                                                                                                                                                                                                                                                                                                                                                                                                                                                                                                                                                                                                                                                                                                                                                                                                                                                                                                                                                                                                                                                                                                                                                                                                                                                                                                                                                                                                                                                                                                                                                                                                                                                                                                                                                                                                                                                                                           | Public Private  Date 02/02/2012  If Yes, describe  materials/condition  Cpt/Hwd/Avg  DW/Painted/Avg  Wd/Painted/Avg  Ceramic/Avg  Ceramic/Avg  None # of Cars 2  ace Concrete # of Cars 2                                                                                                                                                                                                                                                                                                                                                                                                                                                                                                                                                                                                                                                                                                                                                                                                                                                                                                                                                                                                                                                                                                                                                                                                                                                                                                                                                                                                                                                                                                                                                                                                                                                                                                                                                                                                                                                                                                                                      |
| Utilities Public Other (describe)  Electricity                                           | Public Other (de  Water Sanitary Sewer   No FEMA Flood Zone   I for the market area?   Foundation Concrete Slab Crawl Space Full Basement Partial Basement Basement Area 728 sq.ft. Basement Finish 0 % Outside Entry/Exit Sump Pump Evidence of Infestation Dampness Settlement Heating FWA HWBB Radiant Other Fuel Gas Cooling Central Air Conditioning Individual Other                                                                                                                                                                                                                                                                                                                                                                                                                                                                                                                                                                                                                                                                                                                                                                                                                                                                                                                                                                                                                                                                                                                                                                                                                                                                                                                                                                                                                                                                                                                                                                                                                                                                                                                                                     | Street Aspl Alley None  FEMA Map # 26163C0406E  Io If No, describe al conditions, land uses, etc.)?  Exterior Description material Foundation Walls Concrete/Avg Exterior Walls Brick/Avg Roof Surface Shingle/Avg Gutters & Downspouts Aluminium// Window Type Vinyl/Avg Storm Sash/Insulated Vinyl/Avg Screens Alum/Avg Amenities Woodstow Fireplace(s) # 0 Fence L Patio/Deck None Porch C                                                                                                                                                                                                                                                                                                                                                                                                                                                                                                                                                                                                                                                                                                                                                                                                                                                                                                                                                                                                                                                                                                                                                                                                                                                                                                                                                                                                                                                                                                                                                                                                                                                                                                                                  | rements - Type  nalt  FEMA Map  Yes No  S/condition Interior  rg Floors  Walls  Trim/Finish  Avg Bath Floor  Bath Wainsco  Car Storage  Driveway  Ve(S) # 0 Driveway Surfink  Garage  Overed Carport                                                                                                                                                                                                                                                                                                                                                                                                                                                                                                                                                                                                                                                                                                                                                                                                                                                                                                                                                                                                                                                                                                                                                                                                                                                                                                                                                                                                                                                                                                                                                                                                                                                                                                                                                                                                                                                                                                                           | Public Private  Date 02/02/2012  If Yes, describe  materials/condition  Cpt/Hwd/Avg  DW/Painted/Avg  Wd/Painted/Avg  Ceramic/Avg  T Ceramic/Avg  T Ceramic/Avg  T Coramic/Avg  T Of Cars  T  |
| Utilities Public Other (describe)  Electricity                                           | Public Other (de  Water Sanitary Sewer   No FEMA Flood Zone   I for the market area?   Yes   factors (easements, encroachments, environment)  Foundation Concrete Slab  Crawl Space Full Basement  Partial Basement Basement Area  728 sq.ft. Basement Finish  O % Outside Entry/Exit  Sump Pump Evidence of  Infestation Dampness  Settlement Heating  FWA  HWBB  Radiant Other  Fuel Gas Cooling  Central Air Conditioning Individual  Other                                                                                                                                                                                                                                                                                                                                                                                                                                                                                                                                                                                                                                                                                                                                                                                                                                                                                                                                                                                                                                                                                                                                                                                                                                                                                                                                                                                                                                                                                                                                                                                                                                                                                 | Street Aspl Alley None  FEMA Map # 26163C0406E  Io If No, describe al conditions, land uses, etc.)?  Exterior Description material Foundation Walls Concrete/Avg Exterior Walls Brick/Avg Roof Surface Shingle/Avg Gutters & Downspouts Aluminium// Window Type Vinyl/Avg Storm Sash/Insulated Vinyl/Avg Screens Alum/Avg Amenities Woodstow Fireplace(s) # 0 Fence L Patio/Deck None Porch C                                                                                                                                                                                                                                                                                                                                                                                                                                                                                                                                                                                                                                                                                                                                                                                                                                                                                                                                                                                                                                                                                                                                                                                                                                                                                                                                                                                                                                                                                                                                                                                                                                                                                                                                  | rements - Type  The secondition   Interior    | Public Private  Date 02/02/2012  If Yes, describe  materials/condition  Cpt/Hwd/Avg  DW/Painted/Avg  Wd/Painted/Avg  Ceramic/Avg  Ceramic/Avg  None # of Cars 2 # of Cars 2 # of Cars 0  Det. Built-in                                                                                                                                                                                                                                                                                                                                                                                                                                                                                                                                                                                                                                                                                                                                                                                                                                                                                                                                                                                                                                                                                                                                                                                                                                                                                                                                                                                                                                                                                                                                                                                                                                                                                                                                                                                                                                                                                                                         |
| Utilities Public Other (describe)  Electricity                                           | Public Other (de Water Sanitary Sewer Sewe | Street Asplement Alley None  FEMA Map # 26163C0406E  Io If No, describe al conditions, land uses, etc.)?  Exterior Description material Foundation Walls Concrete/Avg Roof Surface Shingle/Avg Gutters & Downspouts Aluminium// Window Type Vinyl/Avg Storm Sash/Insulated Vinyl/Avg Screens Alum/Avg Amenities Woodstow Fireplace(s) # 0 Fence L Patio/Deck None Voryle Other Nove Washer/Dryer Other (control of the Note of the None Voryle Other (control of the Note of t | rements - Type  remailt  remailt  remaile  FEMA Map  FEMA Map  Yes No  No  S/condition Interior  Garage  Walls  Trim/Finish  Avg  Bath Floor  Bath Wainsco  Car Storage  Driveway  Priveway  Priveway  Fink  Garage  Carport  Carpor | Public Private  Date 02/02/2012  If Yes, describe  materials/condition  Cpt/Hwd/Avg  DW/Painted/Avg  Wd/Painted/Avg  Ceramic/Avg  t Ceramic/Avg  None # of Cars 2 # of Cars 2 # of Cars 0  Det. Built-in                                                                                                                                                                                                                                                                                                                                                                                                                                                                                                                                                                                                                                                                                                                                                                                                                                                                                                                                                                                                                                                                                                                                                                                                                                                                                                                                                                                                                                                                                                                                                                                                                                                                                                                                                                                                                                                                                                                       |
| Utilities Public Other (describe)  Electricity                                           | Public Other (de Water Sanitary Sewer Sewer Sanitary Sewer Sewe | Street Asplements Aspl | rements - Type  remailt  remailt  remaile  FEMA Map  FEMA Map  Yes No  No  S/condition Interior  Garage  Walls  Trim/Finish  Avg  Bath Floor  Bath Wainsco  Car Storage  Driveway  Priveway  Priveway  Fink  Garage  Carport  Carpor | Public Private  Date 02/02/2012  If Yes, describe  materials/condition  Cpt/Hwd/Avg  DW/Painted/Avg  Wd/Painted/Avg  Ceramic/Avg  t Ceramic/Avg  None # of Cars 2 # of Cars 2 # of Cars 0  Det. Built-in                                                                                                                                                                                                                                                                                                                                                                                                                                                                                                                                                                                                                                                                                                                                                                                                                                                                                                                                                                                                                                                                                                                                                                                                                                                                                                                                                                                                                                                                                                                                                                                                                                                                                                                                                                                                                                                                                                                       |
| Utilities Public Other (describe)  Electricity                                           | Public Other (de Water Sanitary Sewer Sewer Sanitary Sewer Sewer Sewer Sanitary Sewer S | Exterior Description material foundation Walls Concrete/Avg Roof Surface Shingle/Avg Storm Sash/Insulated Winyl/Avg Screens Alum/Avg Amenities Woodstow Fireplace(s) # 0 Fence L Pool None Wave Washer/Dryer Other (contraction) Material Pool None Washer/Dryer Other (contraction) M | rements - Type  remailt  remailt  remaile  FEMA Map  Yes No  No  S/condition Interior  Floors  Walls  Trim/Finish  Avg  Bath Floor  Bath Wainsco  Car Storage  Driveway  Ve(s) # 0 Driveway Surfink  Garage  Covered Carport  Cone Att.  Sescribe)  Square Feet of Gross Live  have been included in                                                                                                                                                                                                                                                                                                                                                                                                                                                                                                                                                                                                                                                                                                                                                                                                                                                                                                                                                                                                                                                                                                                                                                                                                                                                                                                                                                                                                                                                                                                                                                                                                                                                                                                                                                                                                           | Public Private  Date 02/02/2012  If Yes, describe  materials/condition  Cpt/Hwd/Avg  DW/Painted/Avg  Ceramic/Avg  t Ceramic/Avg  To Cars  # of Cars  # of Cars  # of Cars  # of Cars  Det.  Built-in  pring Area Above Grade  In the final estimate of                                                                                                                                                                                                                                                                                                                                                                                                                                                                                                                                                                                                                                                                                                                                                                                                                                                                                                                                                                                                                                                                                                                                                                                                                                                                                                                                                                                                                                                                                                                                                                                                                                                                                                                                                                                                                                                                         |
| Utilities Public Other (describe)  Electricity                                           | Public Other (de Water Sanitary Sewer Sewer Sewer Sanitary Sewer   | Exterior Description material foundation Walls Concrete/Avg Roof Surface Shingle/Avg Storens Sah/Insulated Winyl/Avg Screens Alum/Avg Amenities Woodstow Fireplace(s) # 0 Fence L Patio/Deck None Porch Concrete (shing, etc.).  Pool None Other (value) Off-site Improved Improv | rements - Type  remailt  remai | Public Private  Date 02/02/2012  If Yes, describe  materials/condition  Cpt/Hwd/Avg  DW/Painted/Avg  Wd/Painted/Avg  Ceramic/Avg  t Ceramic/Avg  To Cars  For Cars  For Cars  Det.  Built-in  pring Area Above Grade  In the final estimate of  materials/condition  Cpt/Hwd/Avg  Condition  Cpt/Hwd/Avg  Condition  Cpt/Hwd/Avg  Condition  Cpt/Hwd/Avg  Ceramic/Avg  Ceramic/Avg  Det.  Built-in  Condition  Cpt/Hwd/Avg  Det.  Built-in  Condition  Cpt/Hwd/Avg  Ceramic/Avg  Ceramic/Avg  Det.  Built-in  Condition  Condition  Condition  Condition  Cpt/Hwd/Avg  Det.  Built-in  Condition  Condition  Cpt/Hwd/Avg  Ceramic/Avg  Ceramic/Avg  Ceramic/Avg  Det.  Built-in  Condition  Cpt/Hwd/Avg  Ceramic/Avg  Ceramic/Avg  Ceramic/Avg  Ceramic/Avg  Ceramic/Avg  Ceramic/Avg  Det.  Built-in  Condition  Condition  Condition  Cpt/Hwd/Avg  Ceramic/Avg  Ceramic/Avg  Ceramic/Avg  Det.  Built-in  Condition  Condition  Cpt/Hwd/Avg  Ceramic/Avg  Ceramic/Avg  Ceramic/Avg  Ceramic/Avg  Det.  Built-in  Condition   |
| Utilities Public Other (describe)  Electricity                                           | Public Other (de Water Sanitary Sewer Sewer Sanitary Sewer Sewer Sanitary Sewer Sewer Sanitary Sewer Sewer Sewer Sanitary Sewer Sew  | Street Asplement Alley None Street Asplement Alley None Alley None Street Asplement Alley None Alle | rements - Type  remailt  remailt  remaile  FEMA Map  FEMA Map  Yes No  S/condition Interior  Floors  Walls  Trim/Finish  Avg Bath Floor  Bath Wainsco  Car Storage  Driveway  Ye(S) # 0 Driveway Surfink  Garage  Overed Carport  Jone Att.  Sescribe)  Square Feet of Gross Live  have been included in  Sates in the prior 15 yellowed in the addenda ur                                                                                                                                                                                                                                                                                                                                                                                                                                                                                                                                                                                                                                                                                                                                                                                                                                                                                                                                                                                                                                                                                                                                                                                                                                                                                                                                                                                                                                                                                                                                                                                                                                                                                                                                                                     | Public Private  Date 02/02/2012  If Yes, describe  materials/condition  Cpt/Hwd/Avg  DW/Painted/Avg  Wd/Painted/Avg  Ceramic/Avg  Ceramic/Avg  Tocars 2  # of Cars 2  # of Cars 2  # of Cars 0  Det. Built-in  pring Area Above Grade  In the final estimate of the dears; The "C" rating ander "Subject                                                                                                                                                                                                                                                                                                                                                                                                                                                                                                                                                                                                                                                                                                                                                                                                                                                                                                                                                                                                                                                                                                                                                                                                                                                                                                                                                                                                                                                                                                                                                                                                                                                                                                                                                                                                                       |
| Utilities Public Other (describe)  Electricity                                           | Public Other (de Water Sanitary Sewer Sewer Sewer Sanitary Sewer   | Street Asplement Alley None Street Asplement Alley None Alley None Street Asplement Alley None Alle | rements - Type  remailt  remailt  remaile  FEMA Map  FEMA Map  Yes No  S/condition Interior  Floors  Walls  Trim/Finish  Avg Bath Floor  Bath Wainsco  Car Storage  Driveway  Ye(S) # 0 Driveway Surfink  Garage  Overed Carport  Jone Att.  Sescribe)  Square Feet of Gross Live  have been included in  Sates in the prior 15 yellowed in the addenda ur                                                                                                                                                                                                                                                                                                                                                                                                                                                                                                                                                                                                                                                                                                                                                                                                                                                                                                                                                                                                                                                                                                                                                                                                                                                                                                                                                                                                                                                                                                                                                                                                                                                                                                                                                                     | Public Private  Date 02/02/2012  If Yes, describe  materials/condition  Cpt/Hwd/Avg  DW/Painted/Avg  Wd/Painted/Avg  Ceramic/Avg  Ceramic/Avg  Tocars 2  # of Cars 2  # of Cars 2  # of Cars 0  Det. Built-in  pring Area Above Grade  In the final estimate of the dears; The "C" rating ander "Subject                                                                                                                                                                                                                                                                                                                                                                                                                                                                                                                                                                                                                                                                                                                                                                                                                                                                                                                                                                                                                                                                                                                                                                                                                                                                                                                                                                                                                                                                                                                                                                                                                                                                                                                                                                                                                       |
| Utilities Public Other (describe)  Electricity                                           | Public Other (de Water Sanitary Sewer Sewer Sanitary Sewer Sewer Sanitary Sewer Sewer Sanitary Sewer Sewer Sewer Sanitary Sewer Sew  | Street Asplement Alley None Street Asplement Alley None Alley None Street Asplement Alley None Alle | rements - Type  remailt  remailt  remaile  FEMA Map  FEMA Map  Yes No  S/condition Interior  Floors  Walls  Trim/Finish  Avg Bath Floor  Bath Wainsco  Car Storage  Driveway  Ye(S) # 0 Driveway Surfink  Garage  Overed Carport  Jone Att.  Sescribe)  Square Feet of Gross Live  have been included in  Sates in the prior 15 yellowed in the addenda ur                                                                                                                                                                                                                                                                                                                                                                                                                                                                                                                                                                                                                                                                                                                                                                                                                                                                                                                                                                                                                                                                                                                                                                                                                                                                                                                                                                                                                                                                                                                                                                                                                                                                                                                                                                     | Public Private  Date 02/02/2012  If Yes, describe  materials/condition  Cpt/Hwd/Avg  DW/Painted/Avg  Wd/Painted/Avg  Ceramic/Avg  Ceramic/Avg  Tocars 2  # of Cars 2  # of Cars 2  # of Cars 0  Det. Built-in  pring Area Above Grade  In the final estimate of the dears; The "C" rating ander "Subject                                                                                                                                                                                                                                                                                                                                                                                                                                                                                                                                                                                                                                                                                                                                                                                                                                                                                                                                                                                                                                                                                                                                                                                                                                                                                                                                                                                                                                                                                                                                                                                                                                                                                                                                                                                                                       |
| Utilities Public Other (describe)  Electricity                                           | Public Other (de                                                                                                                                                                                                                                                                                                                                                                                                                                                                                                                                                                                                                                                                                                                                                                                                                                                                                                                                                                                                                                                                                                                                                                                                                                                                                                                                                                                                                                                                                                                                                                                                                                                                                                                                                                                                                                                                                                                                                                                                                                                                                                               | Street Asplement Alley None Street Asplement Alley None FEMA Map # 26163C0406E  Io If No, describe al conditions, land uses, etc.)?  Exterior Description material Foundation Walls Concrete/Avg Roof Surface Shingle/Avg Gutters & Downspouts Aluminium//Window Type Vinyl/Avg Storm Sash/Insulated Vinyl/Avg Screens Alum/Avg Amenities Woodstow Fireplace(s) # 0 Fence LPatio/Deck None Porch CP Pool None Other Nove Washer/Dryer Other (not 1.0 Bath(s) 1,055 that are observed from the street Pling, etc.). C4;No updonly. All other updates are not functional or external deprecia                                                                                                                                                                                                                                                                                                                                                                                                                                                                                                                                                                                                                                                                                                                                                                                                                                                                                                                                                                                                                                                                                                                                                                                                                                                                                                                                                                                                                                                                                                                                    | rements - Type    FEMA Map                                                                                                                                                                                                                                                                                                                                                                                                                                                                                                                                                                                                                                                                                                                                                                                                                                                                                                                                                                                                                                                                                                                                                                                                                                                                                                                                                                                                                                                                                                                                                                                                                                                                                                                                                                                                                                                                                                                                                                                                                                                                                                     | Public Private  Date 02/02/2012  If Yes, describe  materials/condition  Cpt/Hwd/Avg  DW/Painted/Avg  Wd/Painted/Avg  Ceramic/Avg  Ceramic/Avg  Tocars 2  # of Cars 2  # of Cars 0  Det. Built-in  pring Area Above Grade  In the final estimate of ears; The "C" rating of the result of the properties of the private of the pri |
| Utilities Public Other (describe)  Electricity                                           | Public Other (de Water Sanitary Sewer Sewer Sanitary Sewer Sewer Sanitary Sewer Sewer Sanitary Sewer Sewer Sewer Sanitary Sewer Sew  | Street Asplement Alley None Street Asplement Alley None FEMA Map # 26163C0406E  Io If No, describe al conditions, land uses, etc.)?  Exterior Description material Foundation Walls Concrete/Avg Roof Surface Shingle/Avg Gutters & Downspouts Aluminium//Window Type Vinyl/Avg Storm Sash/Insulated Vinyl/Avg Screens Alum/Avg Amenities Woodstow Fireplace(s) # 0 Fence LPatio/Deck None Porch CP Pool None Other Nove Washer/Dryer Other (not 1.0 Bath(s) 1,055 that are observed from the street Pling, etc.). C4;No updonly. All other updates are not functional or external deprecia                                                                                                                                                                                                                                                                                                                                                                                                                                                                                                                                                                                                                                                                                                                                                                                                                                                                                                                                                                                                                                                                                                                                                                                                                                                                                                                                                                                                                                                                                                                                    | rements - Type    FEMA Map                                                                                                                                                                                                                                                                                                                                                                                                                                                                                                                                                                                                                                                                                                                                                                                                                                                                                                                                                                                                                                                                                                                                                                                                                                                                                                                                                                                                                                                                                                                                                                                                                                                                                                                                                                                                                                                                                                                                                                                                                                                                                                     | Public Private  Date 02/02/2012  If Yes, describe  materials/condition  Cpt/Hwd/Avg  DW/Painted/Avg  Wd/Painted/Avg  Ceramic/Avg  Ceramic/Avg  Tocars 2  # of Cars 2  # of Cars 2  # of Cars 0  Det. Built-in  pring Area Above Grade  In the final estimate of the dears; The "C" rating ander "Subject                                                                                                                                                                                                                                                                                                                                                                                                                                                                                                                                                                                                                                                                                                                                                                                                                                                                                                                                                                                                                                                                                                                                                                                                                                                                                                                                                                                                                                                                                                                                                                                                                                                                                                                                                                                                                       |
| Utilities Public Other (describe)  Electricity                                           | Public Other (de                                                                                                                                                                                                                                                                                                                                                                                                                                                                                                                                                                                                                                                                                                                                                                                                                                                                                                                                                                                                                                                                                                                                                                                                                                                                                                                                                                                                                                                                                                                                                                                                                                                                                                                                                                                                                                                                                                                                                                                                                                                                                                               | Street Asplement Alley None Street Asplement Alley None FEMA Map # 26163C0406E  Io If No, describe al conditions, land uses, etc.)?  Exterior Description material Foundation Walls Concrete/Avg Roof Surface Shingle/Avg Gutters & Downspouts Aluminium//Window Type Vinyl/Avg Storm Sash/Insulated Vinyl/Avg Screens Alum/Avg Amenities Woodstow Fireplace(s) # 0 Fence LPatio/Deck None Porch CP Pool None Other Nove Washer/Dryer Other (not 1.0 Bath(s) 1,055 that are observed from the street Pling, etc.). C4;No updonly. All other updates are not functional or external deprecia                                                                                                                                                                                                                                                                                                                                                                                                                                                                                                                                                                                                                                                                                                                                                                                                                                                                                                                                                                                                                                                                                                                                                                                                                                                                                                                                                                                                                                                                                                                                    | rements - Type    FEMA Map                                                                                                                                                                                                                                                                                                                                                                                                                                                                                                                                                                                                                                                                                                                                                                                                                                                                                                                                                                                                                                                                                                                                                                                                                                                                                                                                                                                                                                                                                                                                                                                                                                                                                                                                                                                                                                                                                                                                                                                                                                                                                                     | Public Private  Date 02/02/2012  If Yes, describe  materials/condition  Cpt/Hwd/Avg  DW/Painted/Avg  Wd/Painted/Avg  Ceramic/Avg  Ceramic/Avg  To Cars  For Cars  For Cars  For Cars  For Cars  For Cars  Built-in  Det.  Built-in  The final estimate of  ears;The "C" rating  nder "Subject  time of inspection.                                                                                                                                                                                                                                                                                                                                                                                                                                                                                                                                                                                                                                                                                                                                                                                                                                                                                                                                                                                                                                                                                                                                                                                                                                                                                                                                                                                                                                                                                                                                                                                                                                                                                                                                                                                                             |
| Utilities Public Other (describe)  Electricity                                           | Public Other (de                                                                                                                                                                                                                                                                                                                                                                                                                                                                                                                                                                                                                                                                                                                                                                                                                                                                                                                                                                                                                                                                                                                                                                                                                                                                                                                                                                                                                                                                                                                                                                                                                                                                                                                                                                                                                                                                                                                                                                                                                                                                                                               | Street Asplement Alley None Street Asplement Alley None FEMA Map # 26163C0406E  Io If No, describe al conditions, land uses, etc.)?  Exterior Description material Foundation Walls Concrete/Avg Roof Surface Shingle/Avg Gutters & Downspouts Aluminium//Window Type Vinyl/Avg Storm Sash/Insulated Vinyl/Avg Screens Alum/Avg Amenities Woodstow Fireplace(s) # 0 Fence LPatio/Deck None Porch CP Pool None Other Nove Washer/Dryer Other (not 1.0 Bath(s) 1,055 that are observed from the street Pling, etc.). C4;No updonly. All other updates are not functional or external deprecia                                                                                                                                                                                                                                                                                                                                                                                                                                                                                                                                                                                                                                                                                                                                                                                                                                                                                                                                                                                                                                                                                                                                                                                                                                                                                                                                                                                                                                                                                                                                    | rements - Type    FEMA Map                                                                                                                                                                                                                                                                                                                                                                                                                                                                                                                                                                                                                                                                                                                                                                                                                                                                                                                                                                                                                                                                                                                                                                                                                                                                                                                                                                                                                                                                                                                                                                                                                                                                                                                                                                                                                                                                                                                                                                                                                                                                                                     | Public Private  Date 02/02/2012  If Yes, describe  materials/condition  Cpt/Hwd/Avg  DW/Painted/Avg  Wd/Painted/Avg  Ceramic/Avg  Ceramic/Avg  Tocars 2  # of Cars 2  # of Cars 0  Det. Built-in  pring Area Above Grade  In the final estimate of ears; The "C" rating of the result of the properties of the private of the pri |
| Utilities Public Other (describe)  Electricity                                           | Public Other (de                                                                                                                                                                                                                                                                                                                                                                                                                                                                                                                                                                                                                                                                                                                                                                                                                                                                                                                                                                                                                                                                                                                                                                                                                                                                                                                                                                                                                                                                                                                                                                                                                                                                                                                                                                                                                                                                                                                                                                                                                                                                                                               | Street Asplement Alley None Street Asplement Alley None FEMA Map # 26163C0406E  Io If No, describe al conditions, land uses, etc.)?  Exterior Description material Foundation Walls Concrete/Avg Roof Surface Shingle/Avg Gutters & Downspouts Aluminium//Window Type Vinyl/Avg Storm Sash/Insulated Vinyl/Avg Screens Alum/Avg Amenities Woodstow Fireplace(s) # 0 Fence LPatio/Deck None Porch CP Pool None Other Nove Washer/Dryer Other (not 1.0 Bath(s) 1,055 that are observed from the street Pling, etc.). C4;No updonly. All other updates are not functional or external deprecia                                                                                                                                                                                                                                                                                                                                                                                                                                                                                                                                                                                                                                                                                                                                                                                                                                                                                                                                                                                                                                                                                                                                                                                                                                                                                                                                                                                                                                                                                                                                    | rements - Type    FEMA Map                                                                                                                                                                                                                                                                                                                                                                                                                                                                                                                                                                                                                                                                                                                                                                                                                                                                                                                                                                                                                                                                                                                                                                                                                                                                                                                                                                                                                                                                                                                                                                                                                                                                                                                                                                                                                                                                                                                                                                                                                                                                                                     | Public Private  Date 02/02/2012  If Yes, describe  materials/condition  Cpt/Hwd/Avg  DW/Painted/Avg  Wd/Painted/Avg  Ceramic/Avg  Ceramic/Avg  Tocars 2  # of Cars 2  # of Cars 0  Det. Built-in  pring Area Above Grade  In the final estimate of ears; The "C" rating of the result of the properties of the private of the pri |
| Utilities Public Other (describe)  Electricity                                           | Public Other (de                                                                                                                                                                                                                                                                                                                                                                                                                                                                                                                                                                                                                                                                                                                                                                                                                                                                                                                                                                                                                                                                                                                                                                                                                                                                                                                                                                                                                                                                                                                                                                                                                                                                                                                                                                                                                                                                                                                                                                                                                                                                                                               | Street Asplements Aspl | FEMA Map  FEMA Map  Yes No  S/condition Interior  Fig Floors  Walls  Trim/Finish  Avg Bath Floor  Bath Wainsco  Car Storage  Driveway Surfink  Garage  Carport  Ione Att.  describe)  Square Feet of Gross Live  have been included interior  ation are noted at the                                                                                                                                                                                                                                                                                                                                                                                                                                                                                                                                                                                                                                                                                                                                                                                                                                                                                                                                                                                                                                                                                                                                                                                                                                                                                                                                                                                                                                                                                                                                                                                                                                                                                                                                                                                                                                                           | Public Private  Date 02/02/2012  If Yes, describe  materials/condition  Cpt/Hwd/Avg  DW/Painted/Avg  Wd/Painted/Avg  Ceramic/Avg  Ceramic/Avg  To Cars  For Cars  For Cars  Built-in  Det. Built-in  Detricular above Grade  In the final estimate of  Detricular above Grade  |
| Utilities Public Other (describe)  Electricity                                           | Public Other (de Water Sanitary Sewer Sewer Sanitary Sewer Sewer Sanitary Sewer Sewer Sanitary Sewer Sewer Sewer Sewer Sanitary Sewer S | Street Asplements Aspl | FEMA Map  FEMA Map  Yes No  S/condition Interior  Fig Floors  Walls  Trim/Finish  Avg Bath Floor  Bath Wainsco  Car Storage  Driveway Surfink  Garage  Carport  Ione Att.  describe)  Square Feet of Gross Live  have been included interior  ation are noted at the                                                                                                                                                                                                                                                                                                                                                                                                                                                                                                                                                                                                                                                                                                                                                                                                                                                                                                                                                                                                                                                                                                                                                                                                                                                                                                                                                                                                                                                                                                                                                                                                                                                                                                                                                                                                                                                           | Public Private  Date 02/02/2012  If Yes, describe  materials/condition  Cpt/Hwd/Avg  DW/Painted/Avg  Wd/Painted/Avg  Ceramic/Avg  Ceramic/Avg  To Cars  For Cars  For Cars  Built-in  Det. Built-in  Detricular above Grade  In the final estimate of  Detricular above Grade  |