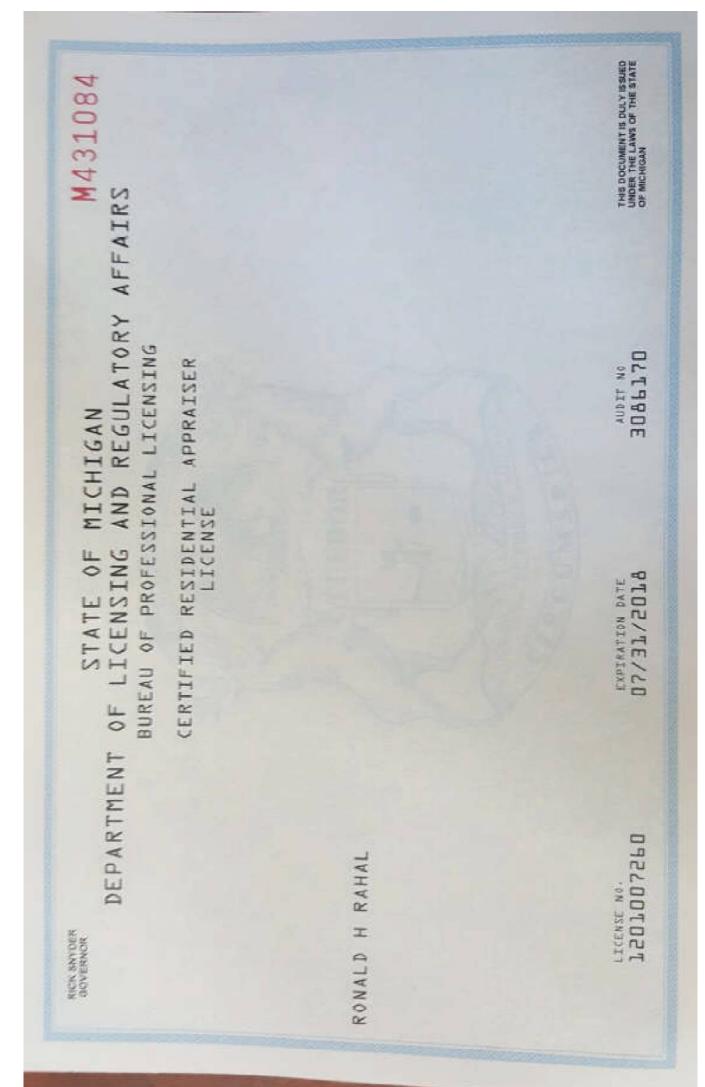

r purpose is implied or provided. Visual scaling factors differ between map layers and are separate from flood zone information at marker location. No liability is accepted to any third party for any use or misuse of this flood map or its data.

| Borrower: Rudalev MI I               |           | File No.: 20318fleet |  |
|--------------------------------------|-----------|----------------------|--|
| Property Address: 20318 Fleetwood Dr |           | Case No.:            |  |
| City: Harper Woods                   | State: MI | Zip: 48225-1642      |  |
| Lender: Colony American Finance      |           |                      |  |
|                                      |           |                      |  |
|                                      |           |                      |  |



300.00

# \*\*\*\*\*\*\*\* INVOICE \*\*\*\*\*\*\*

File Number: 20318fleet

appraisal nation

Borrower: Rudalev MI I

Invoice #:

Order Date : File#: ANS-221366 Reference/Case # :

PO Number :

20318 Fleetwood Dr

Harper Woods, MI 48225-1642

| Invoice Total     | \$  | 300.00 |
|-------------------|-----|--------|
| State Sales Tax @ | \$  | 0.00   |
| Deposit           | (\$ | )      |
| Deposit           | (\$ | j      |
| ·                 | 1   |        |
| Amount Due        | \$  | 300.00 |

Terms:

Please Make Check Payable To:

APPRAISAL DEPOT 1323 MASON DEARBORN MI 48124

Fed. I.D. #: 27-2278986

# **AERIAL MAP**

File No.: 20318fleet Borrower: Rudalev MI I Property Address: 20318 Fleetwood Dr City: Harper Woods Lender: Colony American Finance Case No.:

State: MI Zip: 48225-164