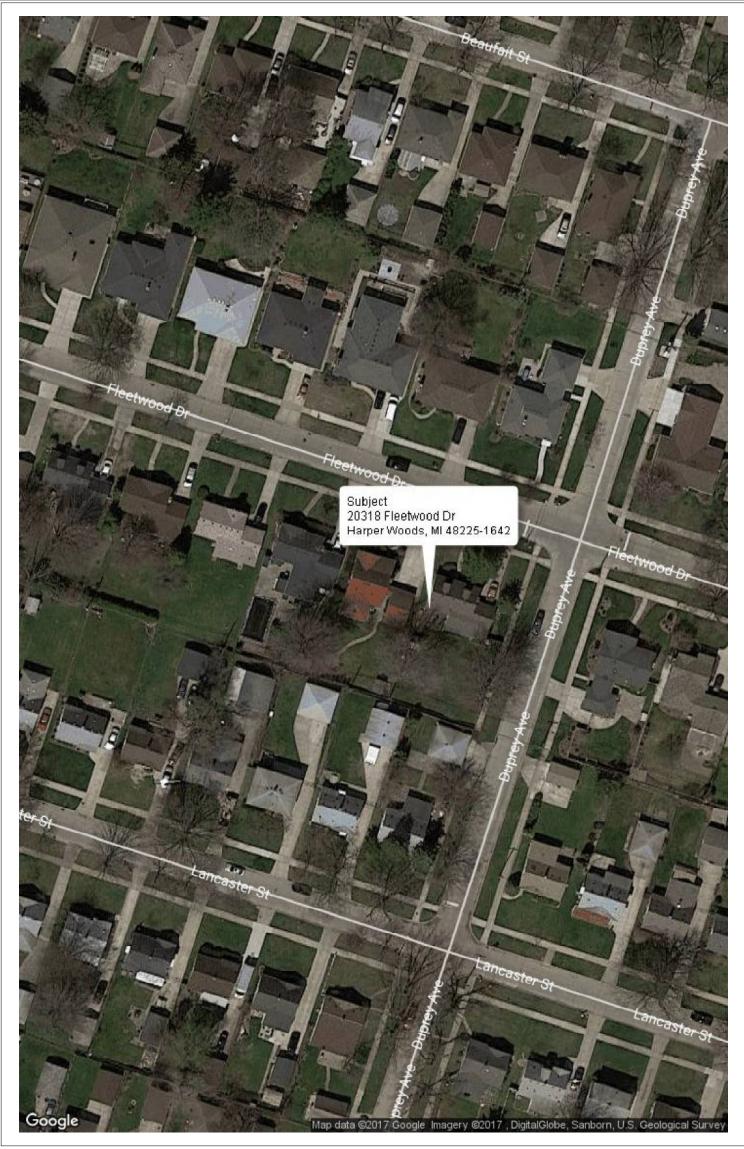

# LOCATED AT:

20318 Fleetwood Dr Harper Woods, MI 48225-1642

In accordance with your request, I have appraised the real property at:

20318 Fleetwood Dr Harper Woods, MI 48225-1642

The purpose of this appraisal is to develop an opinion of the market value of the subject property, as improved. The property rights appraised are the fee simple interest in the site and improvements.