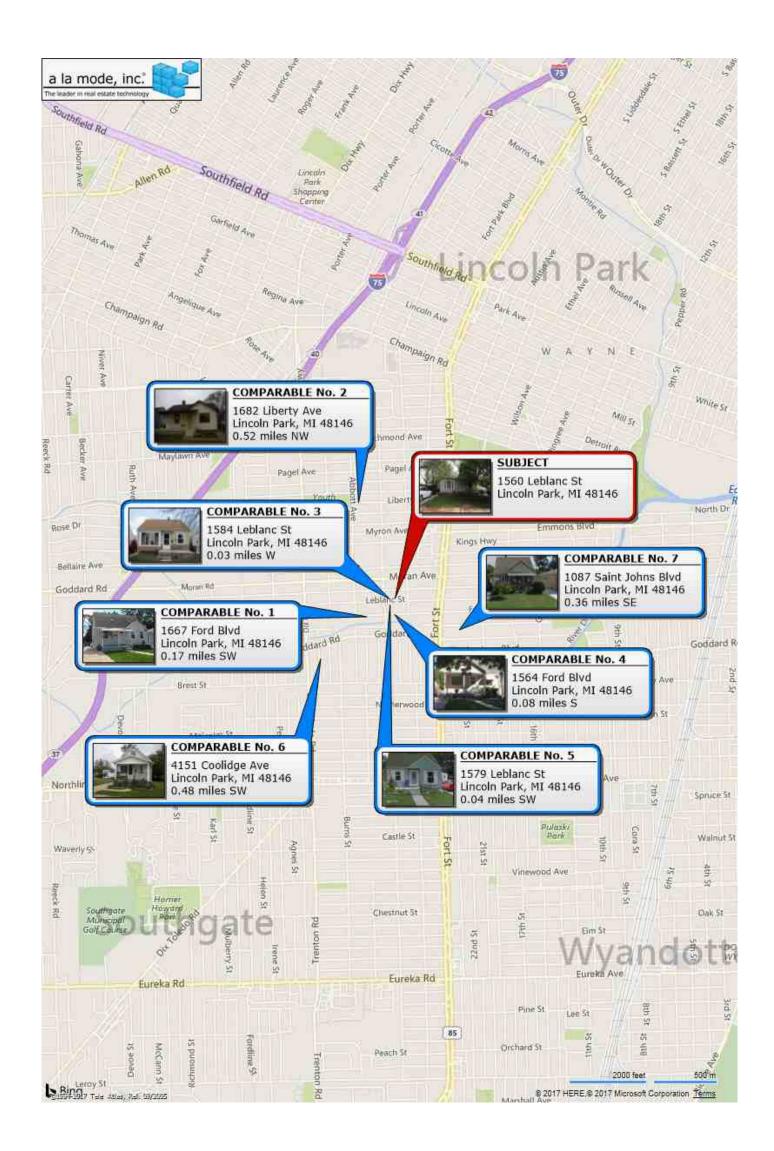

ANS-221462 File # 0517-154

|                                                                                                                                                                                                                         | то то рест                                                                                                                                                                                                                                                                                                                                                                                                                                                                                                                                                                                                                                                                                                                                                                                                                                                                                                                                                                                                                                                                                                                                                                                                                                                                                                                                                                                                                                                                                                                                                                                                                                                                                                                                                                                                                                                                                                                                                                                                                                                                                                                     | ide the lender/ene                                                                                                                                                                                                                                                                                                                                                                                                                                                                                                                                                                                                                                                                                                                                                                                                                                                                                                                                                                                                                                                                                                                                                                                                                                                                                                                                                                                                                                                                                                                                                                                                                                                                                                                                                                                                                                                                                                                                                                                                                                                                                                             | one with an ao      | curate, and adequate                                                                                                                                                                                                                                                                                                                                                                                                                                                                                                                                                                                                                                                                                                                                                                                                                                                                                                                                                                                                                                                                                                                                                                                                                                                                                                                                                                                                                                                                                                                                                                                                                                                                                                                                                                                                                                                                                                                                                                                                                                                                                                           | ely Supported, opi                                                                                                                                                                                                                                              | ווווטוו טו נוופ                                                                                                                                                                                                                                                                                                                                                                                                                                                                                                                                                                                                                                                                                                                                                                                                                                                                                                                                                                                                                                                                                                                                                                                                                                                                                                                                                                                                                                                                                                                                                                                                                                                                                                                                                                                                                                                                                                                                                                                                                                                                                                                | market value                                                                                                                                                                                                                                                                                                                                                                                                                                                                                                                                                                                                                                                                                                                                                                                                                                                                                                                                                                                                                                                                                                                                                                                                                                                                                                                                                                                                                                                                                                                                                                                                                                                                                                                                                                                                                                                                                                                                                                                                                                                                                                                   | of the subject                                                                                                                                                                                                                                                                                                                                                                                                                                                                                                                                                                                                                                                                                                                                                                                                                                                                                                                                                                                                                                                                                                                                                                                                                                                                                                                                                                                                                                                                                                                                                                                                                                                                                                                                                                                                                                                                                                                                                                                                                                                                                                                 | property.                                                         |
|-------------------------------------------------------------------------------------------------------------------------------------------------------------------------------------------------------------------------|--------------------------------------------------------------------------------------------------------------------------------------------------------------------------------------------------------------------------------------------------------------------------------------------------------------------------------------------------------------------------------------------------------------------------------------------------------------------------------------------------------------------------------------------------------------------------------------------------------------------------------------------------------------------------------------------------------------------------------------------------------------------------------------------------------------------------------------------------------------------------------------------------------------------------------------------------------------------------------------------------------------------------------------------------------------------------------------------------------------------------------------------------------------------------------------------------------------------------------------------------------------------------------------------------------------------------------------------------------------------------------------------------------------------------------------------------------------------------------------------------------------------------------------------------------------------------------------------------------------------------------------------------------------------------------------------------------------------------------------------------------------------------------------------------------------------------------------------------------------------------------------------------------------------------------------------------------------------------------------------------------------------------------------------------------------------------------------------------------------------------------|--------------------------------------------------------------------------------------------------------------------------------------------------------------------------------------------------------------------------------------------------------------------------------------------------------------------------------------------------------------------------------------------------------------------------------------------------------------------------------------------------------------------------------------------------------------------------------------------------------------------------------------------------------------------------------------------------------------------------------------------------------------------------------------------------------------------------------------------------------------------------------------------------------------------------------------------------------------------------------------------------------------------------------------------------------------------------------------------------------------------------------------------------------------------------------------------------------------------------------------------------------------------------------------------------------------------------------------------------------------------------------------------------------------------------------------------------------------------------------------------------------------------------------------------------------------------------------------------------------------------------------------------------------------------------------------------------------------------------------------------------------------------------------------------------------------------------------------------------------------------------------------------------------------------------------------------------------------------------------------------------------------------------------------------------------------------------------------------------------------------------------|---------------------|--------------------------------------------------------------------------------------------------------------------------------------------------------------------------------------------------------------------------------------------------------------------------------------------------------------------------------------------------------------------------------------------------------------------------------------------------------------------------------------------------------------------------------------------------------------------------------------------------------------------------------------------------------------------------------------------------------------------------------------------------------------------------------------------------------------------------------------------------------------------------------------------------------------------------------------------------------------------------------------------------------------------------------------------------------------------------------------------------------------------------------------------------------------------------------------------------------------------------------------------------------------------------------------------------------------------------------------------------------------------------------------------------------------------------------------------------------------------------------------------------------------------------------------------------------------------------------------------------------------------------------------------------------------------------------------------------------------------------------------------------------------------------------------------------------------------------------------------------------------------------------------------------------------------------------------------------------------------------------------------------------------------------------------------------------------------------------------------------------------------------------|-----------------------------------------------------------------------------------------------------------------------------------------------------------------------------------------------------------------------------------------------------------------|--------------------------------------------------------------------------------------------------------------------------------------------------------------------------------------------------------------------------------------------------------------------------------------------------------------------------------------------------------------------------------------------------------------------------------------------------------------------------------------------------------------------------------------------------------------------------------------------------------------------------------------------------------------------------------------------------------------------------------------------------------------------------------------------------------------------------------------------------------------------------------------------------------------------------------------------------------------------------------------------------------------------------------------------------------------------------------------------------------------------------------------------------------------------------------------------------------------------------------------------------------------------------------------------------------------------------------------------------------------------------------------------------------------------------------------------------------------------------------------------------------------------------------------------------------------------------------------------------------------------------------------------------------------------------------------------------------------------------------------------------------------------------------------------------------------------------------------------------------------------------------------------------------------------------------------------------------------------------------------------------------------------------------------------------------------------------------------------------------------------------------|--------------------------------------------------------------------------------------------------------------------------------------------------------------------------------------------------------------------------------------------------------------------------------------------------------------------------------------------------------------------------------------------------------------------------------------------------------------------------------------------------------------------------------------------------------------------------------------------------------------------------------------------------------------------------------------------------------------------------------------------------------------------------------------------------------------------------------------------------------------------------------------------------------------------------------------------------------------------------------------------------------------------------------------------------------------------------------------------------------------------------------------------------------------------------------------------------------------------------------------------------------------------------------------------------------------------------------------------------------------------------------------------------------------------------------------------------------------------------------------------------------------------------------------------------------------------------------------------------------------------------------------------------------------------------------------------------------------------------------------------------------------------------------------------------------------------------------------------------------------------------------------------------------------------------------------------------------------------------------------------------------------------------------------------------------------------------------------------------------------------------------|--------------------------------------------------------------------------------------------------------------------------------------------------------------------------------------------------------------------------------------------------------------------------------------------------------------------------------------------------------------------------------------------------------------------------------------------------------------------------------------------------------------------------------------------------------------------------------------------------------------------------------------------------------------------------------------------------------------------------------------------------------------------------------------------------------------------------------------------------------------------------------------------------------------------------------------------------------------------------------------------------------------------------------------------------------------------------------------------------------------------------------------------------------------------------------------------------------------------------------------------------------------------------------------------------------------------------------------------------------------------------------------------------------------------------------------------------------------------------------------------------------------------------------------------------------------------------------------------------------------------------------------------------------------------------------------------------------------------------------------------------------------------------------------------------------------------------------------------------------------------------------------------------------------------------------------------------------------------------------------------------------------------------------------------------------------------------------------------------------------------------------|-------------------------------------------------------------------|
| Property Address 1560 Leblanc St                                                                                                                                                                                        |                                                                                                                                                                                                                                                                                                                                                                                                                                                                                                                                                                                                                                                                                                                                                                                                                                                                                                                                                                                                                                                                                                                                                                                                                                                                                                                                                                                                                                                                                                                                                                                                                                                                                                                                                                                                                                                                                                                                                                                                                                                                                                                                |                                                                                                                                                                                                                                                                                                                                                                                                                                                                                                                                                                                                                                                                                                                                                                                                                                                                                                                                                                                                                                                                                                                                                                                                                                                                                                                                                                                                                                                                                                                                                                                                                                                                                                                                                                                                                                                                                                                                                                                                                                                                                                                                |                     | City Lincoln Parl                                                                                                                                                                                                                                                                                                                                                                                                                                                                                                                                                                                                                                                                                                                                                                                                                                                                                                                                                                                                                                                                                                                                                                                                                                                                                                                                                                                                                                                                                                                                                                                                                                                                                                                                                                                                                                                                                                                                                                                                                                                                                                              | k                                                                                                                                                                                                                                                               | St                                                                                                                                                                                                                                                                                                                                                                                                                                                                                                                                                                                                                                                                                                                                                                                                                                                                                                                                                                                                                                                                                                                                                                                                                                                                                                                                                                                                                                                                                                                                                                                                                                                                                                                                                                                                                                                                                                                                                                                                                                                                                                                             | tate MI                                                                                                                                                                                                                                                                                                                                                                                                                                                                                                                                                                                                                                                                                                                                                                                                                                                                                                                                                                                                                                                                                                                                                                                                                                                                                                                                                                                                                                                                                                                                                                                                                                                                                                                                                                                                                                                                                                                                                                                                                                                                                                                        | Zip Code 48140                                                                                                                                                                                                                                                                                                                                                                                                                                                                                                                                                                                                                                                                                                                                                                                                                                                                                                                                                                                                                                                                                                                                                                                                                                                                                                                                                                                                                                                                                                                                                                                                                                                                                                                                                                                                                                                                                                                                                                                                                                                                                                                 | 6                                                                 |
| Borrower Rudalev MI II                                                                                                                                                                                                  |                                                                                                                                                                                                                                                                                                                                                                                                                                                                                                                                                                                                                                                                                                                                                                                                                                                                                                                                                                                                                                                                                                                                                                                                                                                                                                                                                                                                                                                                                                                                                                                                                                                                                                                                                                                                                                                                                                                                                                                                                                                                                                                                | Owner o                                                                                                                                                                                                                                                                                                                                                                                                                                                                                                                                                                                                                                                                                                                                                                                                                                                                                                                                                                                                                                                                                                                                                                                                                                                                                                                                                                                                                                                                                                                                                                                                                                                                                                                                                                                                                                                                                                                                                                                                                                                                                                                        | f Public Record     | Rudalev 2 Llc                                                                                                                                                                                                                                                                                                                                                                                                                                                                                                                                                                                                                                                                                                                                                                                                                                                                                                                                                                                                                                                                                                                                                                                                                                                                                                                                                                                                                                                                                                                                                                                                                                                                                                                                                                                                                                                                                                                                                                                                                                                                                                                  |                                                                                                                                                                                                                                                                 | C                                                                                                                                                                                                                                                                                                                                                                                                                                                                                                                                                                                                                                                                                                                                                                                                                                                                                                                                                                                                                                                                                                                                                                                                                                                                                                                                                                                                                                                                                                                                                                                                                                                                                                                                                                                                                                                                                                                                                                                                                                                                                                                              | ounty Wayne                                                                                                                                                                                                                                                                                                                                                                                                                                                                                                                                                                                                                                                                                                                                                                                                                                                                                                                                                                                                                                                                                                                                                                                                                                                                                                                                                                                                                                                                                                                                                                                                                                                                                                                                                                                                                                                                                                                                                                                                                                                                                                                    |                                                                                                                                                                                                                                                                                                                                                                                                                                                                                                                                                                                                                                                                                                                                                                                                                                                                                                                                                                                                                                                                                                                                                                                                                                                                                                                                                                                                                                                                                                                                                                                                                                                                                                                                                                                                                                                                                                                                                                                                                                                                                                                                |                                                                   |
| Legal Description NG889B 890A E 20 ft of L                                                                                                                                                                              | ot 889 and the                                                                                                                                                                                                                                                                                                                                                                                                                                                                                                                                                                                                                                                                                                                                                                                                                                                                                                                                                                                                                                                                                                                                                                                                                                                                                                                                                                                                                                                                                                                                                                                                                                                                                                                                                                                                                                                                                                                                                                                                                                                                                                                 | e w 20 ft of Lot 89                                                                                                                                                                                                                                                                                                                                                                                                                                                                                                                                                                                                                                                                                                                                                                                                                                                                                                                                                                                                                                                                                                                                                                                                                                                                                                                                                                                                                                                                                                                                                                                                                                                                                                                                                                                                                                                                                                                                                                                                                                                                                                            | 0 also s 1/2 Ad     | Vac Alley Lincolnsh                                                                                                                                                                                                                                                                                                                                                                                                                                                                                                                                                                                                                                                                                                                                                                                                                                                                                                                                                                                                                                                                                                                                                                                                                                                                                                                                                                                                                                                                                                                                                                                                                                                                                                                                                                                                                                                                                                                                                                                                                                                                                                            | nire No 2 Sub Pc 1                                                                                                                                                                                                                                              | 121 169 L47 P                                                                                                                                                                                                                                                                                                                                                                                                                                                                                                                                                                                                                                                                                                                                                                                                                                                                                                                                                                                                                                                                                                                                                                                                                                                                                                                                                                                                                                                                                                                                                                                                                                                                                                                                                                                                                                                                                                                                                                                                                                                                                                                  | 32 Wcr                                                                                                                                                                                                                                                                                                                                                                                                                                                                                                                                                                                                                                                                                                                                                                                                                                                                                                                                                                                                                                                                                                                                                                                                                                                                                                                                                                                                                                                                                                                                                                                                                                                                                                                                                                                                                                                                                                                                                                                                                                                                                                                         |                                                                                                                                                                                                                                                                                                                                                                                                                                                                                                                                                                                                                                                                                                                                                                                                                                                                                                                                                                                                                                                                                                                                                                                                                                                                                                                                                                                                                                                                                                                                                                                                                                                                                                                                                                                                                                                                                                                                                                                                                                                                                                                                |                                                                   |
| Assessor's Parcel # 45 017 06 0889 002                                                                                                                                                                                  |                                                                                                                                                                                                                                                                                                                                                                                                                                                                                                                                                                                                                                                                                                                                                                                                                                                                                                                                                                                                                                                                                                                                                                                                                                                                                                                                                                                                                                                                                                                                                                                                                                                                                                                                                                                                                                                                                                                                                                                                                                                                                                                                |                                                                                                                                                                                                                                                                                                                                                                                                                                                                                                                                                                                                                                                                                                                                                                                                                                                                                                                                                                                                                                                                                                                                                                                                                                                                                                                                                                                                                                                                                                                                                                                                                                                                                                                                                                                                                                                                                                                                                                                                                                                                                                                                |                     | Tax Year 2016                                                                                                                                                                                                                                                                                                                                                                                                                                                                                                                                                                                                                                                                                                                                                                                                                                                                                                                                                                                                                                                                                                                                                                                                                                                                                                                                                                                                                                                                                                                                                                                                                                                                                                                                                                                                                                                                                                                                                                                                                                                                                                                  |                                                                                                                                                                                                                                                                 | R                                                                                                                                                                                                                                                                                                                                                                                                                                                                                                                                                                                                                                                                                                                                                                                                                                                                                                                                                                                                                                                                                                                                                                                                                                                                                                                                                                                                                                                                                                                                                                                                                                                                                                                                                                                                                                                                                                                                                                                                                                                                                                                              | .E. Taxes \$ 1                                                                                                                                                                                                                                                                                                                                                                                                                                                                                                                                                                                                                                                                                                                                                                                                                                                                                                                                                                                                                                                                                                                                                                                                                                                                                                                                                                                                                                                                                                                                                                                                                                                                                                                                                                                                                                                                                                                                                                                                                                                                                                                 | ,885                                                                                                                                                                                                                                                                                                                                                                                                                                                                                                                                                                                                                                                                                                                                                                                                                                                                                                                                                                                                                                                                                                                                                                                                                                                                                                                                                                                                                                                                                                                                                                                                                                                                                                                                                                                                                                                                                                                                                                                                                                                                                                                           |                                                                   |
| Neighborhood Name Lincolnshire sub No 2                                                                                                                                                                                 | - Lincoln Park                                                                                                                                                                                                                                                                                                                                                                                                                                                                                                                                                                                                                                                                                                                                                                                                                                                                                                                                                                                                                                                                                                                                                                                                                                                                                                                                                                                                                                                                                                                                                                                                                                                                                                                                                                                                                                                                                                                                                                                                                                                                                                                 | k                                                                                                                                                                                                                                                                                                                                                                                                                                                                                                                                                                                                                                                                                                                                                                                                                                                                                                                                                                                                                                                                                                                                                                                                                                                                                                                                                                                                                                                                                                                                                                                                                                                                                                                                                                                                                                                                                                                                                                                                                                                                                                                              |                     | Map Reference                                                                                                                                                                                                                                                                                                                                                                                                                                                                                                                                                                                                                                                                                                                                                                                                                                                                                                                                                                                                                                                                                                                                                                                                                                                                                                                                                                                                                                                                                                                                                                                                                                                                                                                                                                                                                                                                                                                                                                                                                                                                                                                  | 19804                                                                                                                                                                                                                                                           | C                                                                                                                                                                                                                                                                                                                                                                                                                                                                                                                                                                                                                                                                                                                                                                                                                                                                                                                                                                                                                                                                                                                                                                                                                                                                                                                                                                                                                                                                                                                                                                                                                                                                                                                                                                                                                                                                                                                                                                                                                                                                                                                              | ensus Tract 5                                                                                                                                                                                                                                                                                                                                                                                                                                                                                                                                                                                                                                                                                                                                                                                                                                                                                                                                                                                                                                                                                                                                                                                                                                                                                                                                                                                                                                                                                                                                                                                                                                                                                                                                                                                                                                                                                                                                                                                                                                                                                                                  | 779.00                                                                                                                                                                                                                                                                                                                                                                                                                                                                                                                                                                                                                                                                                                                                                                                                                                                                                                                                                                                                                                                                                                                                                                                                                                                                                                                                                                                                                                                                                                                                                                                                                                                                                                                                                                                                                                                                                                                                                                                                                                                                                                                         |                                                                   |
| Occupant 🗌 Owner 🔀 Tenant 🗌 Vac                                                                                                                                                                                         | ant                                                                                                                                                                                                                                                                                                                                                                                                                                                                                                                                                                                                                                                                                                                                                                                                                                                                                                                                                                                                                                                                                                                                                                                                                                                                                                                                                                                                                                                                                                                                                                                                                                                                                                                                                                                                                                                                                                                                                                                                                                                                                                                            | Special /                                                                                                                                                                                                                                                                                                                                                                                                                                                                                                                                                                                                                                                                                                                                                                                                                                                                                                                                                                                                                                                                                                                                                                                                                                                                                                                                                                                                                                                                                                                                                                                                                                                                                                                                                                                                                                                                                                                                                                                                                                                                                                                      | Assessments \$      | 0                                                                                                                                                                                                                                                                                                                                                                                                                                                                                                                                                                                                                                                                                                                                                                                                                                                                                                                                                                                                                                                                                                                                                                                                                                                                                                                                                                                                                                                                                                                                                                                                                                                                                                                                                                                                                                                                                                                                                                                                                                                                                                                              | ☐ PU                                                                                                                                                                                                                                                            | ID HOA\$                                                                                                                                                                                                                                                                                                                                                                                                                                                                                                                                                                                                                                                                                                                                                                                                                                                                                                                                                                                                                                                                                                                                                                                                                                                                                                                                                                                                                                                                                                                                                                                                                                                                                                                                                                                                                                                                                                                                                                                                                                                                                                                       | 0                                                                                                                                                                                                                                                                                                                                                                                                                                                                                                                                                                                                                                                                                                                                                                                                                                                                                                                                                                                                                                                                                                                                                                                                                                                                                                                                                                                                                                                                                                                                                                                                                                                                                                                                                                                                                                                                                                                                                                                                                                                                                                                              | per year 🗌                                                                                                                                                                                                                                                                                                                                                                                                                                                                                                                                                                                                                                                                                                                                                                                                                                                                                                                                                                                                                                                                                                                                                                                                                                                                                                                                                                                                                                                                                                                                                                                                                                                                                                                                                                                                                                                                                                                                                                                                                                                                                                                     | per month                                                         |
| Property Rights Appraised 🔀 Fee Simple                                                                                                                                                                                  | Leaseho                                                                                                                                                                                                                                                                                                                                                                                                                                                                                                                                                                                                                                                                                                                                                                                                                                                                                                                                                                                                                                                                                                                                                                                                                                                                                                                                                                                                                                                                                                                                                                                                                                                                                                                                                                                                                                                                                                                                                                                                                                                                                                                        | ld Other (d                                                                                                                                                                                                                                                                                                                                                                                                                                                                                                                                                                                                                                                                                                                                                                                                                                                                                                                                                                                                                                                                                                                                                                                                                                                                                                                                                                                                                                                                                                                                                                                                                                                                                                                                                                                                                                                                                                                                                                                                                                                                                                                    | describe)           |                                                                                                                                                                                                                                                                                                                                                                                                                                                                                                                                                                                                                                                                                                                                                                                                                                                                                                                                                                                                                                                                                                                                                                                                                                                                                                                                                                                                                                                                                                                                                                                                                                                                                                                                                                                                                                                                                                                                                                                                                                                                                                                                |                                                                                                                                                                                                                                                                 |                                                                                                                                                                                                                                                                                                                                                                                                                                                                                                                                                                                                                                                                                                                                                                                                                                                                                                                                                                                                                                                                                                                                                                                                                                                                                                                                                                                                                                                                                                                                                                                                                                                                                                                                                                                                                                                                                                                                                                                                                                                                                                                                |                                                                                                                                                                                                                                                                                                                                                                                                                                                                                                                                                                                                                                                                                                                                                                                                                                                                                                                                                                                                                                                                                                                                                                                                                                                                                                                                                                                                                                                                                                                                                                                                                                                                                                                                                                                                                                                                                                                                                                                                                                                                                                                                |                                                                                                                                                                                                                                                                                                                                                                                                                                                                                                                                                                                                                                                                                                                                                                                                                                                                                                                                                                                                                                                                                                                                                                                                                                                                                                                                                                                                                                                                                                                                                                                                                                                                                                                                                                                                                                                                                                                                                                                                                                                                                                                                |                                                                   |
| Assignment Type  Purchase Transaction                                                                                                                                                                                   | Refina                                                                                                                                                                                                                                                                                                                                                                                                                                                                                                                                                                                                                                                                                                                                                                                                                                                                                                                                                                                                                                                                                                                                                                                                                                                                                                                                                                                                                                                                                                                                                                                                                                                                                                                                                                                                                                                                                                                                                                                                                                                                                                                         | ance Transaction                                                                                                                                                                                                                                                                                                                                                                                                                                                                                                                                                                                                                                                                                                                                                                                                                                                                                                                                                                                                                                                                                                                                                                                                                                                                                                                                                                                                                                                                                                                                                                                                                                                                                                                                                                                                                                                                                                                                                                                                                                                                                                               | Other (de           | escribe) Ascertain                                                                                                                                                                                                                                                                                                                                                                                                                                                                                                                                                                                                                                                                                                                                                                                                                                                                                                                                                                                                                                                                                                                                                                                                                                                                                                                                                                                                                                                                                                                                                                                                                                                                                                                                                                                                                                                                                                                                                                                                                                                                                                             | market value                                                                                                                                                                                                                                                    |                                                                                                                                                                                                                                                                                                                                                                                                                                                                                                                                                                                                                                                                                                                                                                                                                                                                                                                                                                                                                                                                                                                                                                                                                                                                                                                                                                                                                                                                                                                                                                                                                                                                                                                                                                                                                                                                                                                                                                                                                                                                                                                                |                                                                                                                                                                                                                                                                                                                                                                                                                                                                                                                                                                                                                                                                                                                                                                                                                                                                                                                                                                                                                                                                                                                                                                                                                                                                                                                                                                                                                                                                                                                                                                                                                                                                                                                                                                                                                                                                                                                                                                                                                                                                                                                                |                                                                                                                                                                                                                                                                                                                                                                                                                                                                                                                                                                                                                                                                                                                                                                                                                                                                                                                                                                                                                                                                                                                                                                                                                                                                                                                                                                                                                                                                                                                                                                                                                                                                                                                                                                                                                                                                                                                                                                                                                                                                                                                                |                                                                   |
| Lender/Client Colony American Finance                                                                                                                                                                                   |                                                                                                                                                                                                                                                                                                                                                                                                                                                                                                                                                                                                                                                                                                                                                                                                                                                                                                                                                                                                                                                                                                                                                                                                                                                                                                                                                                                                                                                                                                                                                                                                                                                                                                                                                                                                                                                                                                                                                                                                                                                                                                                                | Addre                                                                                                                                                                                                                                                                                                                                                                                                                                                                                                                                                                                                                                                                                                                                                                                                                                                                                                                                                                                                                                                                                                                                                                                                                                                                                                                                                                                                                                                                                                                                                                                                                                                                                                                                                                                                                                                                                                                                                                                                                                                                                                                          | ess 4 Park PI       | aza, Suite 1950, Irvir                                                                                                                                                                                                                                                                                                                                                                                                                                                                                                                                                                                                                                                                                                                                                                                                                                                                                                                                                                                                                                                                                                                                                                                                                                                                                                                                                                                                                                                                                                                                                                                                                                                                                                                                                                                                                                                                                                                                                                                                                                                                                                         | ne, CA 92614                                                                                                                                                                                                                                                    |                                                                                                                                                                                                                                                                                                                                                                                                                                                                                                                                                                                                                                                                                                                                                                                                                                                                                                                                                                                                                                                                                                                                                                                                                                                                                                                                                                                                                                                                                                                                                                                                                                                                                                                                                                                                                                                                                                                                                                                                                                                                                                                                |                                                                                                                                                                                                                                                                                                                                                                                                                                                                                                                                                                                                                                                                                                                                                                                                                                                                                                                                                                                                                                                                                                                                                                                                                                                                                                                                                                                                                                                                                                                                                                                                                                                                                                                                                                                                                                                                                                                                                                                                                                                                                                                                |                                                                                                                                                                                                                                                                                                                                                                                                                                                                                                                                                                                                                                                                                                                                                                                                                                                                                                                                                                                                                                                                                                                                                                                                                                                                                                                                                                                                                                                                                                                                                                                                                                                                                                                                                                                                                                                                                                                                                                                                                                                                                                                                |                                                                   |
| Is the subject property currently offered for sale of                                                                                                                                                                   | or has it been o                                                                                                                                                                                                                                                                                                                                                                                                                                                                                                                                                                                                                                                                                                                                                                                                                                                                                                                                                                                                                                                                                                                                                                                                                                                                                                                                                                                                                                                                                                                                                                                                                                                                                                                                                                                                                                                                                                                                                                                                                                                                                                               | offered for sale in th                                                                                                                                                                                                                                                                                                                                                                                                                                                                                                                                                                                                                                                                                                                                                                                                                                                                                                                                                                                                                                                                                                                                                                                                                                                                                                                                                                                                                                                                                                                                                                                                                                                                                                                                                                                                                                                                                                                                                                                                                                                                                                         |                     |                                                                                                                                                                                                                                                                                                                                                                                                                                                                                                                                                                                                                                                                                                                                                                                                                                                                                                                                                                                                                                                                                                                                                                                                                                                                                                                                                                                                                                                                                                                                                                                                                                                                                                                                                                                                                                                                                                                                                                                                                                                                                                                                |                                                                                                                                                                                                                                                                 | sal?                                                                                                                                                                                                                                                                                                                                                                                                                                                                                                                                                                                                                                                                                                                                                                                                                                                                                                                                                                                                                                                                                                                                                                                                                                                                                                                                                                                                                                                                                                                                                                                                                                                                                                                                                                                                                                                                                                                                                                                                                                                                                                                           |                                                                                                                                                                                                                                                                                                                                                                                                                                                                                                                                                                                                                                                                                                                                                                                                                                                                                                                                                                                                                                                                                                                                                                                                                                                                                                                                                                                                                                                                                                                                                                                                                                                                                                                                                                                                                                                                                                                                                                                                                                                                                                                                | Yes 🔀 No                                                                                                                                                                                                                                                                                                                                                                                                                                                                                                                                                                                                                                                                                                                                                                                                                                                                                                                                                                                                                                                                                                                                                                                                                                                                                                                                                                                                                                                                                                                                                                                                                                                                                                                                                                                                                                                                                                                                                                                                                                                                                                                       |                                                                   |
| Report data source(s) used, offering price(s), and                                                                                                                                                                      |                                                                                                                                                                                                                                                                                                                                                                                                                                                                                                                                                                                                                                                                                                                                                                                                                                                                                                                                                                                                                                                                                                                                                                                                                                                                                                                                                                                                                                                                                                                                                                                                                                                                                                                                                                                                                                                                                                                                                                                                                                                                                                                                |                                                                                                                                                                                                                                                                                                                                                                                                                                                                                                                                                                                                                                                                                                                                                                                                                                                                                                                                                                                                                                                                                                                                                                                                                                                                                                                                                                                                                                                                                                                                                                                                                                                                                                                                                                                                                                                                                                                                                                                                                                                                                                                                |                     | lic Records Data. Th                                                                                                                                                                                                                                                                                                                                                                                                                                                                                                                                                                                                                                                                                                                                                                                                                                                                                                                                                                                                                                                                                                                                                                                                                                                                                                                                                                                                                                                                                                                                                                                                                                                                                                                                                                                                                                                                                                                                                                                                                                                                                                           |                                                                                                                                                                                                                                                                 |                                                                                                                                                                                                                                                                                                                                                                                                                                                                                                                                                                                                                                                                                                                                                                                                                                                                                                                                                                                                                                                                                                                                                                                                                                                                                                                                                                                                                                                                                                                                                                                                                                                                                                                                                                                                                                                                                                                                                                                                                                                                                                                                | d and has not                                                                                                                                                                                                                                                                                                                                                                                                                                                                                                                                                                                                                                                                                                                                                                                                                                                                                                                                                                                                                                                                                                                                                                                                                                                                                                                                                                                                                                                                                                                                                                                                                                                                                                                                                                                                                                                                                                                                                                                                                                                                                                                  | t been listed in t                                                                                                                                                                                                                                                                                                                                                                                                                                                                                                                                                                                                                                                                                                                                                                                                                                                                                                                                                                                                                                                                                                                                                                                                                                                                                                                                                                                                                                                                                                                                                                                                                                                                                                                                                                                                                                                                                                                                                                                                                                                                                                             | he past                                                           |
| year.                                                                                                                                                                                                                   | , ,                                                                                                                                                                                                                                                                                                                                                                                                                                                                                                                                                                                                                                                                                                                                                                                                                                                                                                                                                                                                                                                                                                                                                                                                                                                                                                                                                                                                                                                                                                                                                                                                                                                                                                                                                                                                                                                                                                                                                                                                                                                                                                                            |                                                                                                                                                                                                                                                                                                                                                                                                                                                                                                                                                                                                                                                                                                                                                                                                                                                                                                                                                                                                                                                                                                                                                                                                                                                                                                                                                                                                                                                                                                                                                                                                                                                                                                                                                                                                                                                                                                                                                                                                                                                                                                                                | <u> </u>            |                                                                                                                                                                                                                                                                                                                                                                                                                                                                                                                                                                                                                                                                                                                                                                                                                                                                                                                                                                                                                                                                                                                                                                                                                                                                                                                                                                                                                                                                                                                                                                                                                                                                                                                                                                                                                                                                                                                                                                                                                                                                                                                                |                                                                                                                                                                                                                                                                 | •                                                                                                                                                                                                                                                                                                                                                                                                                                                                                                                                                                                                                                                                                                                                                                                                                                                                                                                                                                                                                                                                                                                                                                                                                                                                                                                                                                                                                                                                                                                                                                                                                                                                                                                                                                                                                                                                                                                                                                                                                                                                                                                              |                                                                                                                                                                                                                                                                                                                                                                                                                                                                                                                                                                                                                                                                                                                                                                                                                                                                                                                                                                                                                                                                                                                                                                                                                                                                                                                                                                                                                                                                                                                                                                                                                                                                                                                                                                                                                                                                                                                                                                                                                                                                                                                                |                                                                                                                                                                                                                                                                                                                                                                                                                                                                                                                                                                                                                                                                                                                                                                                                                                                                                                                                                                                                                                                                                                                                                                                                                                                                                                                                                                                                                                                                                                                                                                                                                                                                                                                                                                                                                                                                                                                                                                                                                                                                                                                                |                                                                   |
| I did did not analyze the contract for                                                                                                                                                                                  | sale for the sul                                                                                                                                                                                                                                                                                                                                                                                                                                                                                                                                                                                                                                                                                                                                                                                                                                                                                                                                                                                                                                                                                                                                                                                                                                                                                                                                                                                                                                                                                                                                                                                                                                                                                                                                                                                                                                                                                                                                                                                                                                                                                                               | bject purchase tran                                                                                                                                                                                                                                                                                                                                                                                                                                                                                                                                                                                                                                                                                                                                                                                                                                                                                                                                                                                                                                                                                                                                                                                                                                                                                                                                                                                                                                                                                                                                                                                                                                                                                                                                                                                                                                                                                                                                                                                                                                                                                                            | saction. Explain    | the results of the anal                                                                                                                                                                                                                                                                                                                                                                                                                                                                                                                                                                                                                                                                                                                                                                                                                                                                                                                                                                                                                                                                                                                                                                                                                                                                                                                                                                                                                                                                                                                                                                                                                                                                                                                                                                                                                                                                                                                                                                                                                                                                                                        | ysis of the contract                                                                                                                                                                                                                                            | for sale or wh                                                                                                                                                                                                                                                                                                                                                                                                                                                                                                                                                                                                                                                                                                                                                                                                                                                                                                                                                                                                                                                                                                                                                                                                                                                                                                                                                                                                                                                                                                                                                                                                                                                                                                                                                                                                                                                                                                                                                                                                                                                                                                                 | y the analysis                                                                                                                                                                                                                                                                                                                                                                                                                                                                                                                                                                                                                                                                                                                                                                                                                                                                                                                                                                                                                                                                                                                                                                                                                                                                                                                                                                                                                                                                                                                                                                                                                                                                                                                                                                                                                                                                                                                                                                                                                                                                                                                 | was not                                                                                                                                                                                                                                                                                                                                                                                                                                                                                                                                                                                                                                                                                                                                                                                                                                                                                                                                                                                                                                                                                                                                                                                                                                                                                                                                                                                                                                                                                                                                                                                                                                                                                                                                                                                                                                                                                                                                                                                                                                                                                                                        |                                                                   |
| performed.                                                                                                                                                                                                              |                                                                                                                                                                                                                                                                                                                                                                                                                                                                                                                                                                                                                                                                                                                                                                                                                                                                                                                                                                                                                                                                                                                                                                                                                                                                                                                                                                                                                                                                                                                                                                                                                                                                                                                                                                                                                                                                                                                                                                                                                                                                                                                                | ,,,,,,                                                                                                                                                                                                                                                                                                                                                                                                                                                                                                                                                                                                                                                                                                                                                                                                                                                                                                                                                                                                                                                                                                                                                                                                                                                                                                                                                                                                                                                                                                                                                                                                                                                                                                                                                                                                                                                                                                                                                                                                                                                                                                                         |                     |                                                                                                                                                                                                                                                                                                                                                                                                                                                                                                                                                                                                                                                                                                                                                                                                                                                                                                                                                                                                                                                                                                                                                                                                                                                                                                                                                                                                                                                                                                                                                                                                                                                                                                                                                                                                                                                                                                                                                                                                                                                                                                                                | ,                                                                                                                                                                                                                                                               |                                                                                                                                                                                                                                                                                                                                                                                                                                                                                                                                                                                                                                                                                                                                                                                                                                                                                                                                                                                                                                                                                                                                                                                                                                                                                                                                                                                                                                                                                                                                                                                                                                                                                                                                                                                                                                                                                                                                                                                                                                                                                                                                | , ,                                                                                                                                                                                                                                                                                                                                                                                                                                                                                                                                                                                                                                                                                                                                                                                                                                                                                                                                                                                                                                                                                                                                                                                                                                                                                                                                                                                                                                                                                                                                                                                                                                                                                                                                                                                                                                                                                                                                                                                                                                                                                                                            |                                                                                                                                                                                                                                                                                                                                                                                                                                                                                                                                                                                                                                                                                                                                                                                                                                                                                                                                                                                                                                                                                                                                                                                                                                                                                                                                                                                                                                                                                                                                                                                                                                                                                                                                                                                                                                                                                                                                                                                                                                                                                                                                |                                                                   |
| 5                                                                                                                                                                                                                       |                                                                                                                                                                                                                                                                                                                                                                                                                                                                                                                                                                                                                                                                                                                                                                                                                                                                                                                                                                                                                                                                                                                                                                                                                                                                                                                                                                                                                                                                                                                                                                                                                                                                                                                                                                                                                                                                                                                                                                                                                                                                                                                                |                                                                                                                                                                                                                                                                                                                                                                                                                                                                                                                                                                                                                                                                                                                                                                                                                                                                                                                                                                                                                                                                                                                                                                                                                                                                                                                                                                                                                                                                                                                                                                                                                                                                                                                                                                                                                                                                                                                                                                                                                                                                                                                                |                     |                                                                                                                                                                                                                                                                                                                                                                                                                                                                                                                                                                                                                                                                                                                                                                                                                                                                                                                                                                                                                                                                                                                                                                                                                                                                                                                                                                                                                                                                                                                                                                                                                                                                                                                                                                                                                                                                                                                                                                                                                                                                                                                                |                                                                                                                                                                                                                                                                 |                                                                                                                                                                                                                                                                                                                                                                                                                                                                                                                                                                                                                                                                                                                                                                                                                                                                                                                                                                                                                                                                                                                                                                                                                                                                                                                                                                                                                                                                                                                                                                                                                                                                                                                                                                                                                                                                                                                                                                                                                                                                                                                                |                                                                                                                                                                                                                                                                                                                                                                                                                                                                                                                                                                                                                                                                                                                                                                                                                                                                                                                                                                                                                                                                                                                                                                                                                                                                                                                                                                                                                                                                                                                                                                                                                                                                                                                                                                                                                                                                                                                                                                                                                                                                                                                                |                                                                                                                                                                                                                                                                                                                                                                                                                                                                                                                                                                                                                                                                                                                                                                                                                                                                                                                                                                                                                                                                                                                                                                                                                                                                                                                                                                                                                                                                                                                                                                                                                                                                                                                                                                                                                                                                                                                                                                                                                                                                                                                                |                                                                   |
| Contract Price \$ Date of Con                                                                                                                                                                                           | tract                                                                                                                                                                                                                                                                                                                                                                                                                                                                                                                                                                                                                                                                                                                                                                                                                                                                                                                                                                                                                                                                                                                                                                                                                                                                                                                                                                                                                                                                                                                                                                                                                                                                                                                                                                                                                                                                                                                                                                                                                                                                                                                          | Is the r                                                                                                                                                                                                                                                                                                                                                                                                                                                                                                                                                                                                                                                                                                                                                                                                                                                                                                                                                                                                                                                                                                                                                                                                                                                                                                                                                                                                                                                                                                                                                                                                                                                                                                                                                                                                                                                                                                                                                                                                                                                                                                                       | property seller th  | e owner of public reco                                                                                                                                                                                                                                                                                                                                                                                                                                                                                                                                                                                                                                                                                                                                                                                                                                                                                                                                                                                                                                                                                                                                                                                                                                                                                                                                                                                                                                                                                                                                                                                                                                                                                                                                                                                                                                                                                                                                                                                                                                                                                                         | ord? Yes                                                                                                                                                                                                                                                        | □ No Dat                                                                                                                                                                                                                                                                                                                                                                                                                                                                                                                                                                                                                                                                                                                                                                                                                                                                                                                                                                                                                                                                                                                                                                                                                                                                                                                                                                                                                                                                                                                                                                                                                                                                                                                                                                                                                                                                                                                                                                                                                                                                                                                       | a Source(s)                                                                                                                                                                                                                                                                                                                                                                                                                                                                                                                                                                                                                                                                                                                                                                                                                                                                                                                                                                                                                                                                                                                                                                                                                                                                                                                                                                                                                                                                                                                                                                                                                                                                                                                                                                                                                                                                                                                                                                                                                                                                                                                    |                                                                                                                                                                                                                                                                                                                                                                                                                                                                                                                                                                                                                                                                                                                                                                                                                                                                                                                                                                                                                                                                                                                                                                                                                                                                                                                                                                                                                                                                                                                                                                                                                                                                                                                                                                                                                                                                                                                                                                                                                                                                                                                                |                                                                   |
| Is there any financial assistance (loan charges, s                                                                                                                                                                      |                                                                                                                                                                                                                                                                                                                                                                                                                                                                                                                                                                                                                                                                                                                                                                                                                                                                                                                                                                                                                                                                                                                                                                                                                                                                                                                                                                                                                                                                                                                                                                                                                                                                                                                                                                                                                                                                                                                                                                                                                                                                                                                                |                                                                                                                                                                                                                                                                                                                                                                                                                                                                                                                                                                                                                                                                                                                                                                                                                                                                                                                                                                                                                                                                                                                                                                                                                                                                                                                                                                                                                                                                                                                                                                                                                                                                                                                                                                                                                                                                                                                                                                                                                                                                                                                                | <u> </u>            |                                                                                                                                                                                                                                                                                                                                                                                                                                                                                                                                                                                                                                                                                                                                                                                                                                                                                                                                                                                                                                                                                                                                                                                                                                                                                                                                                                                                                                                                                                                                                                                                                                                                                                                                                                                                                                                                                                                                                                                                                                                                                                                                |                                                                                                                                                                                                                                                                 |                                                                                                                                                                                                                                                                                                                                                                                                                                                                                                                                                                                                                                                                                                                                                                                                                                                                                                                                                                                                                                                                                                                                                                                                                                                                                                                                                                                                                                                                                                                                                                                                                                                                                                                                                                                                                                                                                                                                                                                                                                                                                                                                |                                                                                                                                                                                                                                                                                                                                                                                                                                                                                                                                                                                                                                                                                                                                                                                                                                                                                                                                                                                                                                                                                                                                                                                                                                                                                                                                                                                                                                                                                                                                                                                                                                                                                                                                                                                                                                                                                                                                                                                                                                                                                                                                | Yes                                                                                                                                                                                                                                                                                                                                                                                                                                                                                                                                                                                                                                                                                                                                                                                                                                                                                                                                                                                                                                                                                                                                                                                                                                                                                                                                                                                                                                                                                                                                                                                                                                                                                                                                                                                                                                                                                                                                                                                                                                                                                                                            | No                                                                |
| If Yes, report the total dollar amount and describe                                                                                                                                                                     |                                                                                                                                                                                                                                                                                                                                                                                                                                                                                                                                                                                                                                                                                                                                                                                                                                                                                                                                                                                                                                                                                                                                                                                                                                                                                                                                                                                                                                                                                                                                                                                                                                                                                                                                                                                                                                                                                                                                                                                                                                                                                                                                |                                                                                                                                                                                                                                                                                                                                                                                                                                                                                                                                                                                                                                                                                                                                                                                                                                                                                                                                                                                                                                                                                                                                                                                                                                                                                                                                                                                                                                                                                                                                                                                                                                                                                                                                                                                                                                                                                                                                                                                                                                                                                                                                |                     | , o.o., to 20 paid 2) aii                                                                                                                                                                                                                                                                                                                                                                                                                                                                                                                                                                                                                                                                                                                                                                                                                                                                                                                                                                                                                                                                                                                                                                                                                                                                                                                                                                                                                                                                                                                                                                                                                                                                                                                                                                                                                                                                                                                                                                                                                                                                                                      | ., party on zonan o                                                                                                                                                                                                                                             |                                                                                                                                                                                                                                                                                                                                                                                                                                                                                                                                                                                                                                                                                                                                                                                                                                                                                                                                                                                                                                                                                                                                                                                                                                                                                                                                                                                                                                                                                                                                                                                                                                                                                                                                                                                                                                                                                                                                                                                                                                                                                                                                | •                                                                                                                                                                                                                                                                                                                                                                                                                                                                                                                                                                                                                                                                                                                                                                                                                                                                                                                                                                                                                                                                                                                                                                                                                                                                                                                                                                                                                                                                                                                                                                                                                                                                                                                                                                                                                                                                                                                                                                                                                                                                                                                              |                                                                                                                                                                                                                                                                                                                                                                                                                                                                                                                                                                                                                                                                                                                                                                                                                                                                                                                                                                                                                                                                                                                                                                                                                                                                                                                                                                                                                                                                                                                                                                                                                                                                                                                                                                                                                                                                                                                                                                                                                                                                                                                                |                                                                   |
| in ree, report the total deliar amount and december                                                                                                                                                                     | o the items to b                                                                                                                                                                                                                                                                                                                                                                                                                                                                                                                                                                                                                                                                                                                                                                                                                                                                                                                                                                                                                                                                                                                                                                                                                                                                                                                                                                                                                                                                                                                                                                                                                                                                                                                                                                                                                                                                                                                                                                                                                                                                                                               | o para.                                                                                                                                                                                                                                                                                                                                                                                                                                                                                                                                                                                                                                                                                                                                                                                                                                                                                                                                                                                                                                                                                                                                                                                                                                                                                                                                                                                                                                                                                                                                                                                                                                                                                                                                                                                                                                                                                                                                                                                                                                                                                                                        |                     |                                                                                                                                                                                                                                                                                                                                                                                                                                                                                                                                                                                                                                                                                                                                                                                                                                                                                                                                                                                                                                                                                                                                                                                                                                                                                                                                                                                                                                                                                                                                                                                                                                                                                                                                                                                                                                                                                                                                                                                                                                                                                                                                |                                                                                                                                                                                                                                                                 |                                                                                                                                                                                                                                                                                                                                                                                                                                                                                                                                                                                                                                                                                                                                                                                                                                                                                                                                                                                                                                                                                                                                                                                                                                                                                                                                                                                                                                                                                                                                                                                                                                                                                                                                                                                                                                                                                                                                                                                                                                                                                                                                |                                                                                                                                                                                                                                                                                                                                                                                                                                                                                                                                                                                                                                                                                                                                                                                                                                                                                                                                                                                                                                                                                                                                                                                                                                                                                                                                                                                                                                                                                                                                                                                                                                                                                                                                                                                                                                                                                                                                                                                                                                                                                                                                |                                                                                                                                                                                                                                                                                                                                                                                                                                                                                                                                                                                                                                                                                                                                                                                                                                                                                                                                                                                                                                                                                                                                                                                                                                                                                                                                                                                                                                                                                                                                                                                                                                                                                                                                                                                                                                                                                                                                                                                                                                                                                                                                |                                                                   |
|                                                                                                                                                                                                                         |                                                                                                                                                                                                                                                                                                                                                                                                                                                                                                                                                                                                                                                                                                                                                                                                                                                                                                                                                                                                                                                                                                                                                                                                                                                                                                                                                                                                                                                                                                                                                                                                                                                                                                                                                                                                                                                                                                                                                                                                                                                                                                                                |                                                                                                                                                                                                                                                                                                                                                                                                                                                                                                                                                                                                                                                                                                                                                                                                                                                                                                                                                                                                                                                                                                                                                                                                                                                                                                                                                                                                                                                                                                                                                                                                                                                                                                                                                                                                                                                                                                                                                                                                                                                                                                                                |                     |                                                                                                                                                                                                                                                                                                                                                                                                                                                                                                                                                                                                                                                                                                                                                                                                                                                                                                                                                                                                                                                                                                                                                                                                                                                                                                                                                                                                                                                                                                                                                                                                                                                                                                                                                                                                                                                                                                                                                                                                                                                                                                                                |                                                                                                                                                                                                                                                                 |                                                                                                                                                                                                                                                                                                                                                                                                                                                                                                                                                                                                                                                                                                                                                                                                                                                                                                                                                                                                                                                                                                                                                                                                                                                                                                                                                                                                                                                                                                                                                                                                                                                                                                                                                                                                                                                                                                                                                                                                                                                                                                                                |                                                                                                                                                                                                                                                                                                                                                                                                                                                                                                                                                                                                                                                                                                                                                                                                                                                                                                                                                                                                                                                                                                                                                                                                                                                                                                                                                                                                                                                                                                                                                                                                                                                                                                                                                                                                                                                                                                                                                                                                                                                                                                                                |                                                                                                                                                                                                                                                                                                                                                                                                                                                                                                                                                                                                                                                                                                                                                                                                                                                                                                                                                                                                                                                                                                                                                                                                                                                                                                                                                                                                                                                                                                                                                                                                                                                                                                                                                                                                                                                                                                                                                                                                                                                                                                                                |                                                                   |
| Note: Race and the racial composition of the                                                                                                                                                                            | neighborhoo                                                                                                                                                                                                                                                                                                                                                                                                                                                                                                                                                                                                                                                                                                                                                                                                                                                                                                                                                                                                                                                                                                                                                                                                                                                                                                                                                                                                                                                                                                                                                                                                                                                                                                                                                                                                                                                                                                                                                                                                                                                                                                                    | d are not annrais:                                                                                                                                                                                                                                                                                                                                                                                                                                                                                                                                                                                                                                                                                                                                                                                                                                                                                                                                                                                                                                                                                                                                                                                                                                                                                                                                                                                                                                                                                                                                                                                                                                                                                                                                                                                                                                                                                                                                                                                                                                                                                                             | al factors          |                                                                                                                                                                                                                                                                                                                                                                                                                                                                                                                                                                                                                                                                                                                                                                                                                                                                                                                                                                                                                                                                                                                                                                                                                                                                                                                                                                                                                                                                                                                                                                                                                                                                                                                                                                                                                                                                                                                                                                                                                                                                                                                                |                                                                                                                                                                                                                                                                 |                                                                                                                                                                                                                                                                                                                                                                                                                                                                                                                                                                                                                                                                                                                                                                                                                                                                                                                                                                                                                                                                                                                                                                                                                                                                                                                                                                                                                                                                                                                                                                                                                                                                                                                                                                                                                                                                                                                                                                                                                                                                                                                                |                                                                                                                                                                                                                                                                                                                                                                                                                                                                                                                                                                                                                                                                                                                                                                                                                                                                                                                                                                                                                                                                                                                                                                                                                                                                                                                                                                                                                                                                                                                                                                                                                                                                                                                                                                                                                                                                                                                                                                                                                                                                                                                                |                                                                                                                                                                                                                                                                                                                                                                                                                                                                                                                                                                                                                                                                                                                                                                                                                                                                                                                                                                                                                                                                                                                                                                                                                                                                                                                                                                                                                                                                                                                                                                                                                                                                                                                                                                                                                                                                                                                                                                                                                                                                                                                                |                                                                   |
| Neighborhood Characteristics                                                                                                                                                                                            | cigiibulilo0                                                                                                                                                                                                                                                                                                                                                                                                                                                                                                                                                                                                                                                                                                                                                                                                                                                                                                                                                                                                                                                                                                                                                                                                                                                                                                                                                                                                                                                                                                                                                                                                                                                                                                                                                                                                                                                                                                                                                                                                                                                                                                                   | a are not appraise                                                                                                                                                                                                                                                                                                                                                                                                                                                                                                                                                                                                                                                                                                                                                                                                                                                                                                                                                                                                                                                                                                                                                                                                                                                                                                                                                                                                                                                                                                                                                                                                                                                                                                                                                                                                                                                                                                                                                                                                                                                                                                             |                     | Housing Trands                                                                                                                                                                                                                                                                                                                                                                                                                                                                                                                                                                                                                                                                                                                                                                                                                                                                                                                                                                                                                                                                                                                                                                                                                                                                                                                                                                                                                                                                                                                                                                                                                                                                                                                                                                                                                                                                                                                                                                                                                                                                                                                 |                                                                                                                                                                                                                                                                 | One Heli                                                                                                                                                                                                                                                                                                                                                                                                                                                                                                                                                                                                                                                                                                                                                                                                                                                                                                                                                                                                                                                                                                                                                                                                                                                                                                                                                                                                                                                                                                                                                                                                                                                                                                                                                                                                                                                                                                                                                                                                                                                                                                                       | t Housing                                                                                                                                                                                                                                                                                                                                                                                                                                                                                                                                                                                                                                                                                                                                                                                                                                                                                                                                                                                                                                                                                                                                                                                                                                                                                                                                                                                                                                                                                                                                                                                                                                                                                                                                                                                                                                                                                                                                                                                                                                                                                                                      | Present Lan                                                                                                                                                                                                                                                                                                                                                                                                                                                                                                                                                                                                                                                                                                                                                                                                                                                                                                                                                                                                                                                                                                                                                                                                                                                                                                                                                                                                                                                                                                                                                                                                                                                                                                                                                                                                                                                                                                                                                                                                                                                                                                                    | d Iloo 9/                                                         |
|                                                                                                                                                                                                                         | Durel                                                                                                                                                                                                                                                                                                                                                                                                                                                                                                                                                                                                                                                                                                                                                                                                                                                                                                                                                                                                                                                                                                                                                                                                                                                                                                                                                                                                                                                                                                                                                                                                                                                                                                                                                                                                                                                                                                                                                                                                                                                                                                                          | Droport Melica                                                                                                                                                                                                                                                                                                                                                                                                                                                                                                                                                                                                                                                                                                                                                                                                                                                                                                                                                                                                                                                                                                                                                                                                                                                                                                                                                                                                                                                                                                                                                                                                                                                                                                                                                                                                                                                                                                                                                                                                                                                                                                                 |                     | Housing Trends                                                                                                                                                                                                                                                                                                                                                                                                                                                                                                                                                                                                                                                                                                                                                                                                                                                                                                                                                                                                                                                                                                                                                                                                                                                                                                                                                                                                                                                                                                                                                                                                                                                                                                                                                                                                                                                                                                                                                                                                                                                                                                                 | Dealinia -                                                                                                                                                                                                                                                      |                                                                                                                                                                                                                                                                                                                                                                                                                                                                                                                                                                                                                                                                                                                                                                                                                                                                                                                                                                                                                                                                                                                                                                                                                                                                                                                                                                                                                                                                                                                                                                                                                                                                                                                                                                                                                                                                                                                                                                                                                                                                                                                                |                                                                                                                                                                                                                                                                                                                                                                                                                                                                                                                                                                                                                                                                                                                                                                                                                                                                                                                                                                                                                                                                                                                                                                                                                                                                                                                                                                                                                                                                                                                                                                                                                                                                                                                                                                                                                                                                                                                                                                                                                                                                                                                                |                                                                                                                                                                                                                                                                                                                                                                                                                                                                                                                                                                                                                                                                                                                                                                                                                                                                                                                                                                                                                                                                                                                                                                                                                                                                                                                                                                                                                                                                                                                                                                                                                                                                                                                                                                                                                                                                                                                                                                                                                                                                                                                                |                                                                   |
| Location Urban Suburban                                                                                                                                                                                                 | Rural                                                                                                                                                                                                                                                                                                                                                                                                                                                                                                                                                                                                                                                                                                                                                                                                                                                                                                                                                                                                                                                                                                                                                                                                                                                                                                                                                                                                                                                                                                                                                                                                                                                                                                                                                                                                                                                                                                                                                                                                                                                                                                                          | Property Values                                                                                                                                                                                                                                                                                                                                                                                                                                                                                                                                                                                                                                                                                                                                                                                                                                                                                                                                                                                                                                                                                                                                                                                                                                                                                                                                                                                                                                                                                                                                                                                                                                                                                                                                                                                                                                                                                                                                                                                                                                                                                                                | Increasing          | Stable Stable                                                                                                                                                                                                                                                                                                                                                                                                                                                                                                                                                                                                                                                                                                                                                                                                                                                                                                                                                                                                                                                                                                                                                                                                                                                                                                                                                                                                                                                                                                                                                                                                                                                                                                                                                                                                                                                                                                                                                                                                                                                                                                                  | Declining                                                                                                                                                                                                                                                       | PRICE                                                                                                                                                                                                                                                                                                                                                                                                                                                                                                                                                                                                                                                                                                                                                                                                                                                                                                                                                                                                                                                                                                                                                                                                                                                                                                                                                                                                                                                                                                                                                                                                                                                                                                                                                                                                                                                                                                                                                                                                                                                                                                                          | AGE                                                                                                                                                                                                                                                                                                                                                                                                                                                                                                                                                                                                                                                                                                                                                                                                                                                                                                                                                                                                                                                                                                                                                                                                                                                                                                                                                                                                                                                                                                                                                                                                                                                                                                                                                                                                                                                                                                                                                                                                                                                                                                                            | One-Unit                                                                                                                                                                                                                                                                                                                                                                                                                                                                                                                                                                                                                                                                                                                                                                                                                                                                                                                                                                                                                                                                                                                                                                                                                                                                                                                                                                                                                                                                                                                                                                                                                                                                                                                                                                                                                                                                                                                                                                                                                                                                                                                       | 80 %                                                              |
| Built-Up                                                                                                                                                                                                                |                                                                                                                                                                                                                                                                                                                                                                                                                                                                                                                                                                                                                                                                                                                                                                                                                                                                                                                                                                                                                                                                                                                                                                                                                                                                                                                                                                                                                                                                                                                                                                                                                                                                                                                                                                                                                                                                                                                                                                                                                                                                                                                                | Demand/Supply                                                                                                                                                                                                                                                                                                                                                                                                                                                                                                                                                                                                                                                                                                                                                                                                                                                                                                                                                                                                                                                                                                                                                                                                                                                                                                                                                                                                                                                                                                                                                                                                                                                                                                                                                                                                                                                                                                                                                                                                                                                                                                                  | Shortage            | In Balance                                                                                                                                                                                                                                                                                                                                                                                                                                                                                                                                                                                                                                                                                                                                                                                                                                                                                                                                                                                                                                                                                                                                                                                                                                                                                                                                                                                                                                                                                                                                                                                                                                                                                                                                                                                                                                                                                                                                                                                                                                                                                                                     | Over Supply                                                                                                                                                                                                                                                     | \$ (000)                                                                                                                                                                                                                                                                                                                                                                                                                                                                                                                                                                                                                                                                                                                                                                                                                                                                                                                                                                                                                                                                                                                                                                                                                                                                                                                                                                                                                                                                                                                                                                                                                                                                                                                                                                                                                                                                                                                                                                                                                                                                                                                       | (yrs)                                                                                                                                                                                                                                                                                                                                                                                                                                                                                                                                                                                                                                                                                                                                                                                                                                                                                                                                                                                                                                                                                                                                                                                                                                                                                                                                                                                                                                                                                                                                                                                                                                                                                                                                                                                                                                                                                                                                                                                                                                                                                                                          | 2-4 Unit                                                                                                                                                                                                                                                                                                                                                                                                                                                                                                                                                                                                                                                                                                                                                                                                                                                                                                                                                                                                                                                                                                                                                                                                                                                                                                                                                                                                                                                                                                                                                                                                                                                                                                                                                                                                                                                                                                                                                                                                                                                                                                                       | %                                                                 |
| Growth Rapid Stable                                                                                                                                                                                                     | Slow                                                                                                                                                                                                                                                                                                                                                                                                                                                                                                                                                                                                                                                                                                                                                                                                                                                                                                                                                                                                                                                                                                                                                                                                                                                                                                                                                                                                                                                                                                                                                                                                                                                                                                                                                                                                                                                                                                                                                                                                                                                                                                                           | Marketing Time                                                                                                                                                                                                                                                                                                                                                                                                                                                                                                                                                                                                                                                                                                                                                                                                                                                                                                                                                                                                                                                                                                                                                                                                                                                                                                                                                                                                                                                                                                                                                                                                                                                                                                                                                                                                                                                                                                                                                                                                                                                                                                                 | Under 3 mt          | hs 3-6 mths                                                                                                                                                                                                                                                                                                                                                                                                                                                                                                                                                                                                                                                                                                                                                                                                                                                                                                                                                                                                                                                                                                                                                                                                                                                                                                                                                                                                                                                                                                                                                                                                                                                                                                                                                                                                                                                                                                                                                                                                                                                                                                                    | Over 6 mths                                                                                                                                                                                                                                                     |                                                                                                                                                                                                                                                                                                                                                                                                                                                                                                                                                                                                                                                                                                                                                                                                                                                                                                                                                                                                                                                                                                                                                                                                                                                                                                                                                                                                                                                                                                                                                                                                                                                                                                                                                                                                                                                                                                                                                                                                                                                                                                                                | OW 20                                                                                                                                                                                                                                                                                                                                                                                                                                                                                                                                                                                                                                                                                                                                                                                                                                                                                                                                                                                                                                                                                                                                                                                                                                                                                                                                                                                                                                                                                                                                                                                                                                                                                                                                                                                                                                                                                                                                                                                                                                                                                                                          | Multi-Family                                                                                                                                                                                                                                                                                                                                                                                                                                                                                                                                                                                                                                                                                                                                                                                                                                                                                                                                                                                                                                                                                                                                                                                                                                                                                                                                                                                                                                                                                                                                                                                                                                                                                                                                                                                                                                                                                                                                                                                                                                                                                                                   | %                                                                 |
| Neighborhood Boundaries The subject's n                                                                                                                                                                                 | eighborhood                                                                                                                                                                                                                                                                                                                                                                                                                                                                                                                                                                                                                                                                                                                                                                                                                                                                                                                                                                                                                                                                                                                                                                                                                                                                                                                                                                                                                                                                                                                                                                                                                                                                                                                                                                                                                                                                                                                                                                                                                                                                                                                    | is located north o                                                                                                                                                                                                                                                                                                                                                                                                                                                                                                                                                                                                                                                                                                                                                                                                                                                                                                                                                                                                                                                                                                                                                                                                                                                                                                                                                                                                                                                                                                                                                                                                                                                                                                                                                                                                                                                                                                                                                                                                                                                                                                             | of Goddard Rd,      | south of Outer Dr, ea                                                                                                                                                                                                                                                                                                                                                                                                                                                                                                                                                                                                                                                                                                                                                                                                                                                                                                                                                                                                                                                                                                                                                                                                                                                                                                                                                                                                                                                                                                                                                                                                                                                                                                                                                                                                                                                                                                                                                                                                                                                                                                          | ast of Amo Rd,                                                                                                                                                                                                                                                  | <b>195</b> Hi                                                                                                                                                                                                                                                                                                                                                                                                                                                                                                                                                                                                                                                                                                                                                                                                                                                                                                                                                                                                                                                                                                                                                                                                                                                                                                                                                                                                                                                                                                                                                                                                                                                                                                                                                                                                                                                                                                                                                                                                                                                                                                                  | igh <b>94</b>                                                                                                                                                                                                                                                                                                                                                                                                                                                                                                                                                                                                                                                                                                                                                                                                                                                                                                                                                                                                                                                                                                                                                                                                                                                                                                                                                                                                                                                                                                                                                                                                                                                                                                                                                                                                                                                                                                                                                                                                                                                                                                                  | Commercial                                                                                                                                                                                                                                                                                                                                                                                                                                                                                                                                                                                                                                                                                                                                                                                                                                                                                                                                                                                                                                                                                                                                                                                                                                                                                                                                                                                                                                                                                                                                                                                                                                                                                                                                                                                                                                                                                                                                                                                                                                                                                                                     | 10 %                                                              |
| and west of Ecorse.                                                                                                                                                                                                     |                                                                                                                                                                                                                                                                                                                                                                                                                                                                                                                                                                                                                                                                                                                                                                                                                                                                                                                                                                                                                                                                                                                                                                                                                                                                                                                                                                                                                                                                                                                                                                                                                                                                                                                                                                                                                                                                                                                                                                                                                                                                                                                                |                                                                                                                                                                                                                                                                                                                                                                                                                                                                                                                                                                                                                                                                                                                                                                                                                                                                                                                                                                                                                                                                                                                                                                                                                                                                                                                                                                                                                                                                                                                                                                                                                                                                                                                                                                                                                                                                                                                                                                                                                                                                                                                                |                     |                                                                                                                                                                                                                                                                                                                                                                                                                                                                                                                                                                                                                                                                                                                                                                                                                                                                                                                                                                                                                                                                                                                                                                                                                                                                                                                                                                                                                                                                                                                                                                                                                                                                                                                                                                                                                                                                                                                                                                                                                                                                                                                                |                                                                                                                                                                                                                                                                 | <b>75</b> Pr                                                                                                                                                                                                                                                                                                                                                                                                                                                                                                                                                                                                                                                                                                                                                                                                                                                                                                                                                                                                                                                                                                                                                                                                                                                                                                                                                                                                                                                                                                                                                                                                                                                                                                                                                                                                                                                                                                                                                                                                                                                                                                                   | ed. <b>67</b>                                                                                                                                                                                                                                                                                                                                                                                                                                                                                                                                                                                                                                                                                                                                                                                                                                                                                                                                                                                                                                                                                                                                                                                                                                                                                                                                                                                                                                                                                                                                                                                                                                                                                                                                                                                                                                                                                                                                                                                                                                                                                                                  | Other                                                                                                                                                                                                                                                                                                                                                                                                                                                                                                                                                                                                                                                                                                                                                                                                                                                                                                                                                                                                                                                                                                                                                                                                                                                                                                                                                                                                                                                                                                                                                                                                                                                                                                                                                                                                                                                                                                                                                                                                                                                                                                                          | 10 %                                                              |
| Neighborhood Description The subject is I                                                                                                                                                                               | ocated in a si                                                                                                                                                                                                                                                                                                                                                                                                                                                                                                                                                                                                                                                                                                                                                                                                                                                                                                                                                                                                                                                                                                                                                                                                                                                                                                                                                                                                                                                                                                                                                                                                                                                                                                                                                                                                                                                                                                                                                                                                                                                                                                                 | ngle family area o                                                                                                                                                                                                                                                                                                                                                                                                                                                                                                                                                                                                                                                                                                                                                                                                                                                                                                                                                                                                                                                                                                                                                                                                                                                                                                                                                                                                                                                                                                                                                                                                                                                                                                                                                                                                                                                                                                                                                                                                                                                                                                             | containing prop     | erties of various age                                                                                                                                                                                                                                                                                                                                                                                                                                                                                                                                                                                                                                                                                                                                                                                                                                                                                                                                                                                                                                                                                                                                                                                                                                                                                                                                                                                                                                                                                                                                                                                                                                                                                                                                                                                                                                                                                                                                                                                                                                                                                                          | e and utility. The e                                                                                                                                                                                                                                            | conomic bas                                                                                                                                                                                                                                                                                                                                                                                                                                                                                                                                                                                                                                                                                                                                                                                                                                                                                                                                                                                                                                                                                                                                                                                                                                                                                                                                                                                                                                                                                                                                                                                                                                                                                                                                                                                                                                                                                                                                                                                                                                                                                                                    | e of the comn                                                                                                                                                                                                                                                                                                                                                                                                                                                                                                                                                                                                                                                                                                                                                                                                                                                                                                                                                                                                                                                                                                                                                                                                                                                                                                                                                                                                                                                                                                                                                                                                                                                                                                                                                                                                                                                                                                                                                                                                                                                                                                                  | nunity and empl                                                                                                                                                                                                                                                                                                                                                                                                                                                                                                                                                                                                                                                                                                                                                                                                                                                                                                                                                                                                                                                                                                                                                                                                                                                                                                                                                                                                                                                                                                                                                                                                                                                                                                                                                                                                                                                                                                                                                                                                                                                                                                                | oyment                                                            |
| levels have been stable. The area offers good                                                                                                                                                                           | d access to so                                                                                                                                                                                                                                                                                                                                                                                                                                                                                                                                                                                                                                                                                                                                                                                                                                                                                                                                                                                                                                                                                                                                                                                                                                                                                                                                                                                                                                                                                                                                                                                                                                                                                                                                                                                                                                                                                                                                                                                                                                                                                                                 | hools, shopping,                                                                                                                                                                                                                                                                                                                                                                                                                                                                                                                                                                                                                                                                                                                                                                                                                                                                                                                                                                                                                                                                                                                                                                                                                                                                                                                                                                                                                                                                                                                                                                                                                                                                                                                                                                                                                                                                                                                                                                                                                                                                                                               | and employme        | ent. Appraiser did no                                                                                                                                                                                                                                                                                                                                                                                                                                                                                                                                                                                                                                                                                                                                                                                                                                                                                                                                                                                                                                                                                                                                                                                                                                                                                                                                                                                                                                                                                                                                                                                                                                                                                                                                                                                                                                                                                                                                                                                                                                                                                                          | ot observe any ne                                                                                                                                                                                                                                               | gative factors                                                                                                                                                                                                                                                                                                                                                                                                                                                                                                                                                                                                                                                                                                                                                                                                                                                                                                                                                                                                                                                                                                                                                                                                                                                                                                                                                                                                                                                                                                                                                                                                                                                                                                                                                                                                                                                                                                                                                                                                                                                                                                                 | s that would a                                                                                                                                                                                                                                                                                                                                                                                                                                                                                                                                                                                                                                                                                                                                                                                                                                                                                                                                                                                                                                                                                                                                                                                                                                                                                                                                                                                                                                                                                                                                                                                                                                                                                                                                                                                                                                                                                                                                                                                                                                                                                                                 | dversely affect i                                                                                                                                                                                                                                                                                                                                                                                                                                                                                                                                                                                                                                                                                                                                                                                                                                                                                                                                                                                                                                                                                                                                                                                                                                                                                                                                                                                                                                                                                                                                                                                                                                                                                                                                                                                                                                                                                                                                                                                                                                                                                                              | market                                                            |
| appeal. The "other" land use is for parks, sc                                                                                                                                                                           |                                                                                                                                                                                                                                                                                                                                                                                                                                                                                                                                                                                                                                                                                                                                                                                                                                                                                                                                                                                                                                                                                                                                                                                                                                                                                                                                                                                                                                                                                                                                                                                                                                                                                                                                                                                                                                                                                                                                                                                                                                                                                                                                |                                                                                                                                                                                                                                                                                                                                                                                                                                                                                                                                                                                                                                                                                                                                                                                                                                                                                                                                                                                                                                                                                                                                                                                                                                                                                                                                                                                                                                                                                                                                                                                                                                                                                                                                                                                                                                                                                                                                                                                                                                                                                                                                |                     |                                                                                                                                                                                                                                                                                                                                                                                                                                                                                                                                                                                                                                                                                                                                                                                                                                                                                                                                                                                                                                                                                                                                                                                                                                                                                                                                                                                                                                                                                                                                                                                                                                                                                                                                                                                                                                                                                                                                                                                                                                                                                                                                |                                                                                                                                                                                                                                                                 | •                                                                                                                                                                                                                                                                                                                                                                                                                                                                                                                                                                                                                                                                                                                                                                                                                                                                                                                                                                                                                                                                                                                                                                                                                                                                                                                                                                                                                                                                                                                                                                                                                                                                                                                                                                                                                                                                                                                                                                                                                                                                                                                              |                                                                                                                                                                                                                                                                                                                                                                                                                                                                                                                                                                                                                                                                                                                                                                                                                                                                                                                                                                                                                                                                                                                                                                                                                                                                                                                                                                                                                                                                                                                                                                                                                                                                                                                                                                                                                                                                                                                                                                                                                                                                                                                                | •                                                                                                                                                                                                                                                                                                                                                                                                                                                                                                                                                                                                                                                                                                                                                                                                                                                                                                                                                                                                                                                                                                                                                                                                                                                                                                                                                                                                                                                                                                                                                                                                                                                                                                                                                                                                                                                                                                                                                                                                                                                                                                                              |                                                                   |
| Market Conditions (including support for the above                                                                                                                                                                      |                                                                                                                                                                                                                                                                                                                                                                                                                                                                                                                                                                                                                                                                                                                                                                                                                                                                                                                                                                                                                                                                                                                                                                                                                                                                                                                                                                                                                                                                                                                                                                                                                                                                                                                                                                                                                                                                                                                                                                                                                                                                                                                                |                                                                                                                                                                                                                                                                                                                                                                                                                                                                                                                                                                                                                                                                                                                                                                                                                                                                                                                                                                                                                                                                                                                                                                                                                                                                                                                                                                                                                                                                                                                                                                                                                                                                                                                                                                                                                                                                                                                                                                                                                                                                                                                                |                     | s are based on Real                                                                                                                                                                                                                                                                                                                                                                                                                                                                                                                                                                                                                                                                                                                                                                                                                                                                                                                                                                                                                                                                                                                                                                                                                                                                                                                                                                                                                                                                                                                                                                                                                                                                                                                                                                                                                                                                                                                                                                                                                                                                                                            | compMLS study o                                                                                                                                                                                                                                                 | of the entire n                                                                                                                                                                                                                                                                                                                                                                                                                                                                                                                                                                                                                                                                                                                                                                                                                                                                                                                                                                                                                                                                                                                                                                                                                                                                                                                                                                                                                                                                                                                                                                                                                                                                                                                                                                                                                                                                                                                                                                                                                                                                                                                | eighborhood                                                                                                                                                                                                                                                                                                                                                                                                                                                                                                                                                                                                                                                                                                                                                                                                                                                                                                                                                                                                                                                                                                                                                                                                                                                                                                                                                                                                                                                                                                                                                                                                                                                                                                                                                                                                                                                                                                                                                                                                                                                                                                                    | for trends in the                                                                                                                                                                                                                                                                                                                                                                                                                                                                                                                                                                                                                                                                                                                                                                                                                                                                                                                                                                                                                                                                                                                                                                                                                                                                                                                                                                                                                                                                                                                                                                                                                                                                                                                                                                                                                                                                                                                                                                                                                                                                                                              | nast 1                                                            |
| year of this appraisal. The trends are of the                                                                                                                                                                           |                                                                                                                                                                                                                                                                                                                                                                                                                                                                                                                                                                                                                                                                                                                                                                                                                                                                                                                                                                                                                                                                                                                                                                                                                                                                                                                                                                                                                                                                                                                                                                                                                                                                                                                                                                                                                                                                                                                                                                                                                                                                                                                                |                                                                                                                                                                                                                                                                                                                                                                                                                                                                                                                                                                                                                                                                                                                                                                                                                                                                                                                                                                                                                                                                                                                                                                                                                                                                                                                                                                                                                                                                                                                                                                                                                                                                                                                                                                                                                                                                                                                                                                                                                                                                                                                                |                     |                                                                                                                                                                                                                                                                                                                                                                                                                                                                                                                                                                                                                                                                                                                                                                                                                                                                                                                                                                                                                                                                                                                                                                                                                                                                                                                                                                                                                                                                                                                                                                                                                                                                                                                                                                                                                                                                                                                                                                                                                                                                                                                                |                                                                                                                                                                                                                                                                 |                                                                                                                                                                                                                                                                                                                                                                                                                                                                                                                                                                                                                                                                                                                                                                                                                                                                                                                                                                                                                                                                                                                                                                                                                                                                                                                                                                                                                                                                                                                                                                                                                                                                                                                                                                                                                                                                                                                                                                                                                                                                                                                                |                                                                                                                                                                                                                                                                                                                                                                                                                                                                                                                                                                                                                                                                                                                                                                                                                                                                                                                                                                                                                                                                                                                                                                                                                                                                                                                                                                                                                                                                                                                                                                                                                                                                                                                                                                                                                                                                                                                                                                                                                                                                                                                                |                                                                                                                                                                                                                                                                                                                                                                                                                                                                                                                                                                                                                                                                                                                                                                                                                                                                                                                                                                                                                                                                                                                                                                                                                                                                                                                                                                                                                                                                                                                                                                                                                                                                                                                                                                                                                                                                                                                                                                                                                                                                                                                                |                                                                   |
| market. See 1004mc for the subject's market                                                                                                                                                                             |                                                                                                                                                                                                                                                                                                                                                                                                                                                                                                                                                                                                                                                                                                                                                                                                                                                                                                                                                                                                                                                                                                                                                                                                                                                                                                                                                                                                                                                                                                                                                                                                                                                                                                                                                                                                                                                                                                                                                                                                                                                                                                                                |                                                                                                                                                                                                                                                                                                                                                                                                                                                                                                                                                                                                                                                                                                                                                                                                                                                                                                                                                                                                                                                                                                                                                                                                                                                                                                                                                                                                                                                                                                                                                                                                                                                                                                                                                                                                                                                                                                                                                                                                                                                                                                                                | ine subject s in    | arket. The trends of                                                                                                                                                                                                                                                                                                                                                                                                                                                                                                                                                                                                                                                                                                                                                                                                                                                                                                                                                                                                                                                                                                                                                                                                                                                                                                                                                                                                                                                                                                                                                                                                                                                                                                                                                                                                                                                                                                                                                                                                                                                                                                           | the heighborhood                                                                                                                                                                                                                                                | a may be and                                                                                                                                                                                                                                                                                                                                                                                                                                                                                                                                                                                                                                                                                                                                                                                                                                                                                                                                                                                                                                                                                                                                                                                                                                                                                                                                                                                                                                                                                                                                                                                                                                                                                                                                                                                                                                                                                                                                                                                                                                                                                                                   | erent nom the                                                                                                                                                                                                                                                                                                                                                                                                                                                                                                                                                                                                                                                                                                                                                                                                                                                                                                                                                                                                                                                                                                                                                                                                                                                                                                                                                                                                                                                                                                                                                                                                                                                                                                                                                                                                                                                                                                                                                                                                                                                                                                                  | ose of the subject                                                                                                                                                                                                                                                                                                                                                                                                                                                                                                                                                                                                                                                                                                                                                                                                                                                                                                                                                                                                                                                                                                                                                                                                                                                                                                                                                                                                                                                                                                                                                                                                                                                                                                                                                                                                                                                                                                                                                                                                                                                                                                             | ,,,,                                                              |
| Dimensions 40x119                                                                                                                                                                                                       | i ilelius aliu u                                                                                                                                                                                                                                                                                                                                                                                                                                                                                                                                                                                                                                                                                                                                                                                                                                                                                                                                                                                                                                                                                                                                                                                                                                                                                                                                                                                                                                                                                                                                                                                                                                                                                                                                                                                                                                                                                                                                                                                                                                                                                                               |                                                                                                                                                                                                                                                                                                                                                                                                                                                                                                                                                                                                                                                                                                                                                                                                                                                                                                                                                                                                                                                                                                                                                                                                                                                                                                                                                                                                                                                                                                                                                                                                                                                                                                                                                                                                                                                                                                                                                                                                                                                                                                                                | 4760 sf             | Sha                                                                                                                                                                                                                                                                                                                                                                                                                                                                                                                                                                                                                                                                                                                                                                                                                                                                                                                                                                                                                                                                                                                                                                                                                                                                                                                                                                                                                                                                                                                                                                                                                                                                                                                                                                                                                                                                                                                                                                                                                                                                                                                            | pe Rectangular                                                                                                                                                                                                                                                  |                                                                                                                                                                                                                                                                                                                                                                                                                                                                                                                                                                                                                                                                                                                                                                                                                                                                                                                                                                                                                                                                                                                                                                                                                                                                                                                                                                                                                                                                                                                                                                                                                                                                                                                                                                                                                                                                                                                                                                                                                                                                                                                                | View <b>N</b> ;                                                                                                                                                                                                                                                                                                                                                                                                                                                                                                                                                                                                                                                                                                                                                                                                                                                                                                                                                                                                                                                                                                                                                                                                                                                                                                                                                                                                                                                                                                                                                                                                                                                                                                                                                                                                                                                                                                                                                                                                                                                                                                                | Page .                                                                                                                                                                                                                                                                                                                                                                                                                                                                                                                                                                                                                                                                                                                                                                                                                                                                                                                                                                                                                                                                                                                                                                                                                                                                                                                                                                                                                                                                                                                                                                                                                                                                                                                                                                                                                                                                                                                                                                                                                                                                                                                         |                                                                   |
| Specific Zoning Classification R-1                                                                                                                                                                                      |                                                                                                                                                                                                                                                                                                                                                                                                                                                                                                                                                                                                                                                                                                                                                                                                                                                                                                                                                                                                                                                                                                                                                                                                                                                                                                                                                                                                                                                                                                                                                                                                                                                                                                                                                                                                                                                                                                                                                                                                                                                                                                                                |                                                                                                                                                                                                                                                                                                                                                                                                                                                                                                                                                                                                                                                                                                                                                                                                                                                                                                                                                                                                                                                                                                                                                                                                                                                                                                                                                                                                                                                                                                                                                                                                                                                                                                                                                                                                                                                                                                                                                                                                                                                                                                                                |                     |                                                                                                                                                                                                                                                                                                                                                                                                                                                                                                                                                                                                                                                                                                                                                                                                                                                                                                                                                                                                                                                                                                                                                                                                                                                                                                                                                                                                                                                                                                                                                                                                                                                                                                                                                                                                                                                                                                                                                                                                                                                                                                                                |                                                                                                                                                                                                                                                                 |                                                                                                                                                                                                                                                                                                                                                                                                                                                                                                                                                                                                                                                                                                                                                                                                                                                                                                                                                                                                                                                                                                                                                                                                                                                                                                                                                                                                                                                                                                                                                                                                                                                                                                                                                                                                                                                                                                                                                                                                                                                                                                                                | VIOW N;                                                                                                                                                                                                                                                                                                                                                                                                                                                                                                                                                                                                                                                                                                                                                                                                                                                                                                                                                                                                                                                                                                                                                                                                                                                                                                                                                                                                                                                                                                                                                                                                                                                                                                                                                                                                                                                                                                                                                                                                                                                                                                                        | nes;                                                                                                                                                                                                                                                                                                                                                                                                                                                                                                                                                                                                                                                                                                                                                                                                                                                                                                                                                                                                                                                                                                                                                                                                                                                                                                                                                                                                                                                                                                                                                                                                                                                                                                                                                                                                                                                                                                                                                                                                                                                                                                                           |                                                                   |
|                                                                                                                                                                                                                         | aanfarmina (C                                                                                                                                                                                                                                                                                                                                                                                                                                                                                                                                                                                                                                                                                                                                                                                                                                                                                                                                                                                                                                                                                                                                                                                                                                                                                                                                                                                                                                                                                                                                                                                                                                                                                                                                                                                                                                                                                                                                                                                                                                                                                                                  |                                                                                                                                                                                                                                                                                                                                                                                                                                                                                                                                                                                                                                                                                                                                                                                                                                                                                                                                                                                                                                                                                                                                                                                                                                                                                                                                                                                                                                                                                                                                                                                                                                                                                                                                                                                                                                                                                                                                                                                                                                                                                                                                |                     | Single Family Reside                                                                                                                                                                                                                                                                                                                                                                                                                                                                                                                                                                                                                                                                                                                                                                                                                                                                                                                                                                                                                                                                                                                                                                                                                                                                                                                                                                                                                                                                                                                                                                                                                                                                                                                                                                                                                                                                                                                                                                                                                                                                                                           |                                                                                                                                                                                                                                                                 |                                                                                                                                                                                                                                                                                                                                                                                                                                                                                                                                                                                                                                                                                                                                                                                                                                                                                                                                                                                                                                                                                                                                                                                                                                                                                                                                                                                                                                                                                                                                                                                                                                                                                                                                                                                                                                                                                                                                                                                                                                                                                                                                |                                                                                                                                                                                                                                                                                                                                                                                                                                                                                                                                                                                                                                                                                                                                                                                                                                                                                                                                                                                                                                                                                                                                                                                                                                                                                                                                                                                                                                                                                                                                                                                                                                                                                                                                                                                                                                                                                                                                                                                                                                                                                                                                |                                                                                                                                                                                                                                                                                                                                                                                                                                                                                                                                                                                                                                                                                                                                                                                                                                                                                                                                                                                                                                                                                                                                                                                                                                                                                                                                                                                                                                                                                                                                                                                                                                                                                                                                                                                                                                                                                                                                                                                                                                                                                                                                |                                                                   |
|                                                                                                                                                                                                                         |                                                                                                                                                                                                                                                                                                                                                                                                                                                                                                                                                                                                                                                                                                                                                                                                                                                                                                                                                                                                                                                                                                                                                                                                                                                                                                                                                                                                                                                                                                                                                                                                                                                                                                                                                                                                                                                                                                                                                                                                                                                                                                                                | randfathered Use)                                                                                                                                                                                                                                                                                                                                                                                                                                                                                                                                                                                                                                                                                                                                                                                                                                                                                                                                                                                                                                                                                                                                                                                                                                                                                                                                                                                                                                                                                                                                                                                                                                                                                                                                                                                                                                                                                                                                                                                                                                                                                                              |                     |                                                                                                                                                                                                                                                                                                                                                                                                                                                                                                                                                                                                                                                                                                                                                                                                                                                                                                                                                                                                                                                                                                                                                                                                                                                                                                                                                                                                                                                                                                                                                                                                                                                                                                                                                                                                                                                                                                                                                                                                                                                                                                                                |                                                                                                                                                                                                                                                                 |                                                                                                                                                                                                                                                                                                                                                                                                                                                                                                                                                                                                                                                                                                                                                                                                                                                                                                                                                                                                                                                                                                                                                                                                                                                                                                                                                                                                                                                                                                                                                                                                                                                                                                                                                                                                                                                                                                                                                                                                                                                                                                                                |                                                                                                                                                                                                                                                                                                                                                                                                                                                                                                                                                                                                                                                                                                                                                                                                                                                                                                                                                                                                                                                                                                                                                                                                                                                                                                                                                                                                                                                                                                                                                                                                                                                                                                                                                                                                                                                                                                                                                                                                                                                                                                                                |                                                                                                                                                                                                                                                                                                                                                                                                                                                                                                                                                                                                                                                                                                                                                                                                                                                                                                                                                                                                                                                                                                                                                                                                                                                                                                                                                                                                                                                                                                                                                                                                                                                                                                                                                                                                                                                                                                                                                                                                                                                                                                                                |                                                                   |
| Is the highest and best use of subject property as                                                                                                                                                                      | s improved (or                                                                                                                                                                                                                                                                                                                                                                                                                                                                                                                                                                                                                                                                                                                                                                                                                                                                                                                                                                                                                                                                                                                                                                                                                                                                                                                                                                                                                                                                                                                                                                                                                                                                                                                                                                                                                                                                                                                                                                                                                                                                                                                 | as proposed per p                                                                                                                                                                                                                                                                                                                                                                                                                                                                                                                                                                                                                                                                                                                                                                                                                                                                                                                                                                                                                                                                                                                                                                                                                                                                                                                                                                                                                                                                                                                                                                                                                                                                                                                                                                                                                                                                                                                                                                                                                                                                                                              | lanc and enacitic   |                                                                                                                                                                                                                                                                                                                                                                                                                                                                                                                                                                                                                                                                                                                                                                                                                                                                                                                                                                                                                                                                                                                                                                                                                                                                                                                                                                                                                                                                                                                                                                                                                                                                                                                                                                                                                                                                                                                                                                                                                                                                                                                                |                                                                                                                                                                                                                                                                 |                                                                                                                                                                                                                                                                                                                                                                                                                                                                                                                                                                                                                                                                                                                                                                                                                                                                                                                                                                                                                                                                                                                                                                                                                                                                                                                                                                                                                                                                                                                                                                                                                                                                                                                                                                                                                                                                                                                                                                                                                                                                                                                                |                                                                                                                                                                                                                                                                                                                                                                                                                                                                                                                                                                                                                                                                                                                                                                                                                                                                                                                                                                                                                                                                                                                                                                                                                                                                                                                                                                                                                                                                                                                                                                                                                                                                                                                                                                                                                                                                                                                                                                                                                                                                                                                                |                                                                                                                                                                                                                                                                                                                                                                                                                                                                                                                                                                                                                                                                                                                                                                                                                                                                                                                                                                                                                                                                                                                                                                                                                                                                                                                                                                                                                                                                                                                                                                                                                                                                                                                                                                                                                                                                                                                                                                                                                                                                                                                                |                                                                   |
|                                                                                                                                                                                                                         |                                                                                                                                                                                                                                                                                                                                                                                                                                                                                                                                                                                                                                                                                                                                                                                                                                                                                                                                                                                                                                                                                                                                                                                                                                                                                                                                                                                                                                                                                                                                                                                                                                                                                                                                                                                                                                                                                                                                                                                                                                                                                                                                |                                                                                                                                                                                                                                                                                                                                                                                                                                                                                                                                                                                                                                                                                                                                                                                                                                                                                                                                                                                                                                                                                                                                                                                                                                                                                                                                                                                                                                                                                                                                                                                                                                                                                                                                                                                                                                                                                                                                                                                                                                                                                                                                | ialis aliu specilio | ations) the present us                                                                                                                                                                                                                                                                                                                                                                                                                                                                                                                                                                                                                                                                                                                                                                                                                                                                                                                                                                                                                                                                                                                                                                                                                                                                                                                                                                                                                                                                                                                                                                                                                                                                                                                                                                                                                                                                                                                                                                                                                                                                                                         | e? <u>×</u>                                                                                                                                                                                                                                                     | Yes 🗌 N                                                                                                                                                                                                                                                                                                                                                                                                                                                                                                                                                                                                                                                                                                                                                                                                                                                                                                                                                                                                                                                                                                                                                                                                                                                                                                                                                                                                                                                                                                                                                                                                                                                                                                                                                                                                                                                                                                                                                                                                                                                                                                                        | No If No, des                                                                                                                                                                                                                                                                                                                                                                                                                                                                                                                                                                                                                                                                                                                                                                                                                                                                                                                                                                                                                                                                                                                                                                                                                                                                                                                                                                                                                                                                                                                                                                                                                                                                                                                                                                                                                                                                                                                                                                                                                                                                                                                  | cribe                                                                                                                                                                                                                                                                                                                                                                                                                                                                                                                                                                                                                                                                                                                                                                                                                                                                                                                                                                                                                                                                                                                                                                                                                                                                                                                                                                                                                                                                                                                                                                                                                                                                                                                                                                                                                                                                                                                                                                                                                                                                                                                          |                                                                   |
|                                                                                                                                                                                                                         |                                                                                                                                                                                                                                                                                                                                                                                                                                                                                                                                                                                                                                                                                                                                                                                                                                                                                                                                                                                                                                                                                                                                                                                                                                                                                                                                                                                                                                                                                                                                                                                                                                                                                                                                                                                                                                                                                                                                                                                                                                                                                                                                |                                                                                                                                                                                                                                                                                                                                                                                                                                                                                                                                                                                                                                                                                                                                                                                                                                                                                                                                                                                                                                                                                                                                                                                                                                                                                                                                                                                                                                                                                                                                                                                                                                                                                                                                                                                                                                                                                                                                                                                                                                                                                                                                | •                   | · ·                                                                                                                                                                                                                                                                                                                                                                                                                                                                                                                                                                                                                                                                                                                                                                                                                                                                                                                                                                                                                                                                                                                                                                                                                                                                                                                                                                                                                                                                                                                                                                                                                                                                                                                                                                                                                                                                                                                                                                                                                                                                                                                            |                                                                                                                                                                                                                                                                 |                                                                                                                                                                                                                                                                                                                                                                                                                                                                                                                                                                                                                                                                                                                                                                                                                                                                                                                                                                                                                                                                                                                                                                                                                                                                                                                                                                                                                                                                                                                                                                                                                                                                                                                                                                                                                                                                                                                                                                                                                                                                                                                                | ,                                                                                                                                                                                                                                                                                                                                                                                                                                                                                                                                                                                                                                                                                                                                                                                                                                                                                                                                                                                                                                                                                                                                                                                                                                                                                                                                                                                                                                                                                                                                                                                                                                                                                                                                                                                                                                                                                                                                                                                                                                                                                                                              |                                                                                                                                                                                                                                                                                                                                                                                                                                                                                                                                                                                                                                                                                                                                                                                                                                                                                                                                                                                                                                                                                                                                                                                                                                                                                                                                                                                                                                                                                                                                                                                                                                                                                                                                                                                                                                                                                                                                                                                                                                                                                                                                |                                                                   |
| Utilities Public Other (describe)                                                                                                                                                                                       |                                                                                                                                                                                                                                                                                                                                                                                                                                                                                                                                                                                                                                                                                                                                                                                                                                                                                                                                                                                                                                                                                                                                                                                                                                                                                                                                                                                                                                                                                                                                                                                                                                                                                                                                                                                                                                                                                                                                                                                                                                                                                                                                |                                                                                                                                                                                                                                                                                                                                                                                                                                                                                                                                                                                                                                                                                                                                                                                                                                                                                                                                                                                                                                                                                                                                                                                                                                                                                                                                                                                                                                                                                                                                                                                                                                                                                                                                                                                                                                                                                                                                                                                                                                                                                                                                | blic Other (de      | · ·                                                                                                                                                                                                                                                                                                                                                                                                                                                                                                                                                                                                                                                                                                                                                                                                                                                                                                                                                                                                                                                                                                                                                                                                                                                                                                                                                                                                                                                                                                                                                                                                                                                                                                                                                                                                                                                                                                                                                                                                                                                                                                                            | Off-site Impro                                                                                                                                                                                                                                                  | ovements – Ty                                                                                                                                                                                                                                                                                                                                                                                                                                                                                                                                                                                                                                                                                                                                                                                                                                                                                                                                                                                                                                                                                                                                                                                                                                                                                                                                                                                                                                                                                                                                                                                                                                                                                                                                                                                                                                                                                                                                                                                                                                                                                                                  | ,                                                                                                                                                                                                                                                                                                                                                                                                                                                                                                                                                                                                                                                                                                                                                                                                                                                                                                                                                                                                                                                                                                                                                                                                                                                                                                                                                                                                                                                                                                                                                                                                                                                                                                                                                                                                                                                                                                                                                                                                                                                                                                                              | Public                                                                                                                                                                                                                                                                                                                                                                                                                                                                                                                                                                                                                                                                                                                                                                                                                                                                                                                                                                                                                                                                                                                                                                                                                                                                                                                                                                                                                                                                                                                                                                                                                                                                                                                                                                                                                                                                                                                                                                                                                                                                                                                         | Private                                                           |
| Electricity 🖂 🗌                                                                                                                                                                                                         |                                                                                                                                                                                                                                                                                                                                                                                                                                                                                                                                                                                                                                                                                                                                                                                                                                                                                                                                                                                                                                                                                                                                                                                                                                                                                                                                                                                                                                                                                                                                                                                                                                                                                                                                                                                                                                                                                                                                                                                                                                                                                                                                | Vater [                                                                                                                                                                                                                                                                                                                                                                                                                                                                                                                                                                                                                                                                                                                                                                                                                                                                                                                                                                                                                                                                                                                                                                                                                                                                                                                                                                                                                                                                                                                                                                                                                                                                                                                                                                                                                                                                                                                                                                                                                                                                                                                        | blic Other (de      | · ·                                                                                                                                                                                                                                                                                                                                                                                                                                                                                                                                                                                                                                                                                                                                                                                                                                                                                                                                                                                                                                                                                                                                                                                                                                                                                                                                                                                                                                                                                                                                                                                                                                                                                                                                                                                                                                                                                                                                                                                                                                                                                                                            | Off-site Impro                                                                                                                                                                                                                                                  | ovements – Ty                                                                                                                                                                                                                                                                                                                                                                                                                                                                                                                                                                                                                                                                                                                                                                                                                                                                                                                                                                                                                                                                                                                                                                                                                                                                                                                                                                                                                                                                                                                                                                                                                                                                                                                                                                                                                                                                                                                                                                                                                                                                                                                  | ,                                                                                                                                                                                                                                                                                                                                                                                                                                                                                                                                                                                                                                                                                                                                                                                                                                                                                                                                                                                                                                                                                                                                                                                                                                                                                                                                                                                                                                                                                                                                                                                                                                                                                                                                                                                                                                                                                                                                                                                                                                                                                                                              |                                                                                                                                                                                                                                                                                                                                                                                                                                                                                                                                                                                                                                                                                                                                                                                                                                                                                                                                                                                                                                                                                                                                                                                                                                                                                                                                                                                                                                                                                                                                                                                                                                                                                                                                                                                                                                                                                                                                                                                                                                                                                                                                | Private                                                           |
| Electricity                                                                                                                                                                                                             | S                                                                                                                                                                                                                                                                                                                                                                                                                                                                                                                                                                                                                                                                                                                                                                                                                                                                                                                                                                                                                                                                                                                                                                                                                                                                                                                                                                                                                                                                                                                                                                                                                                                                                                                                                                                                                                                                                                                                                                                                                                                                                                                              | Vater Sanitary Sewer                                                                                                                                                                                                                                                                                                                                                                                                                                                                                                                                                                                                                                                                                                                                                                                                                                                                                                                                                                                                                                                                                                                                                                                                                                                                                                                                                                                                                                                                                                                                                                                                                                                                                                                                                                                                                                                                                                                                                                                                                                                                                                           | blic Other (de      | escribe)                                                                                                                                                                                                                                                                                                                                                                                                                                                                                                                                                                                                                                                                                                                                                                                                                                                                                                                                                                                                                                                                                                                                                                                                                                                                                                                                                                                                                                                                                                                                                                                                                                                                                                                                                                                                                                                                                                                                                                                                                                                                                                                       | Off-site Impro                                                                                                                                                                                                                                                  | ovements – Ty                                                                                                                                                                                                                                                                                                                                                                                                                                                                                                                                                                                                                                                                                                                                                                                                                                                                                                                                                                                                                                                                                                                                                                                                                                                                                                                                                                                                                                                                                                                                                                                                                                                                                                                                                                                                                                                                                                                                                                                                                                                                                                                  | ре                                                                                                                                                                                                                                                                                                                                                                                                                                                                                                                                                                                                                                                                                                                                                                                                                                                                                                                                                                                                                                                                                                                                                                                                                                                                                                                                                                                                                                                                                                                                                                                                                                                                                                                                                                                                                                                                                                                                                                                                                                                                                                                             | Public                                                                                                                                                                                                                                                                                                                                                                                                                                                                                                                                                                                                                                                                                                                                                                                                                                                                                                                                                                                                                                                                                                                                                                                                                                                                                                                                                                                                                                                                                                                                                                                                                                                                                                                                                                                                                                                                                                                                                                                                                                                                                                                         | Private                                                           |
| Electricity                                                                                                                                                                                                             | No FE                                                                                                                                                                                                                                                                                                                                                                                                                                                                                                                                                                                                                                                                                                                                                                                                                                                                                                                                                                                                                                                                                                                                                                                                                                                                                                                                                                                                                                                                                                                                                                                                                                                                                                                                                                                                                                                                                                                                                                                                                                                                                                                          | Vater Sanitary Sewer MA Flood Zone                                                                                                                                                                                                                                                                                                                                                                                                                                                                                                                                                                                                                                                                                                                                                                                                                                                                                                                                                                                                                                                                                                                                                                                                                                                                                                                                                                                                                                                                                                                                                                                                                                                                                                                                                                                                                                                                                                                                                                                                                                                                                             | blic Other (de      | escribe) FEMA Map # 261                                                                                                                                                                                                                                                                                                                                                                                                                                                                                                                                                                                                                                                                                                                                                                                                                                                                                                                                                                                                                                                                                                                                                                                                                                                                                                                                                                                                                                                                                                                                                                                                                                                                                                                                                                                                                                                                                                                                                                                                                                                                                                        | Off-site Impro                                                                                                                                                                                                                                                  | ovements – Ty                                                                                                                                                                                                                                                                                                                                                                                                                                                                                                                                                                                                                                                                                                                                                                                                                                                                                                                                                                                                                                                                                                                                                                                                                                                                                                                                                                                                                                                                                                                                                                                                                                                                                                                                                                                                                                                                                                                                                                                                                                                                                                                  | ,                                                                                                                                                                                                                                                                                                                                                                                                                                                                                                                                                                                                                                                                                                                                                                                                                                                                                                                                                                                                                                                                                                                                                                                                                                                                                                                                                                                                                                                                                                                                                                                                                                                                                                                                                                                                                                                                                                                                                                                                                                                                                                                              | Public                                                                                                                                                                                                                                                                                                                                                                                                                                                                                                                                                                                                                                                                                                                                                                                                                                                                                                                                                                                                                                                                                                                                                                                                                                                                                                                                                                                                                                                                                                                                                                                                                                                                                                                                                                                                                                                                                                                                                                                                                                                                                                                         |                                                                   |
| Electricity Gas Gas Yes FEMA Special Flood Hazard Area Yes Are the utilities and off-site improvements typical                                                                                                          | No FE                                                                                                                                                                                                                                                                                                                                                                                                                                                                                                                                                                                                                                                                                                                                                                                                                                                                                                                                                                                                                                                                                                                                                                                                                                                                                                                                                                                                                                                                                                                                                                                                                                                                                                                                                                                                                                                                                                                                                                                                                                                                                                                          | Vater Sanitary Sewer MA Flood Zone area?                                                                                                                                                                                                                                                                                                                                                                                                                                                                                                                                                                                                                                                                                                                                                                                                                                                                                                                                                                                                                                                                                                                                                                                                                                                                                                                                                                                                                                                                                                                                                                                                                                                                                                                                                                                                                                                                                                                                                                                                                                                                                       | blic Other (de      | FEMA Map # 261                                                                                                                                                                                                                                                                                                                                                                                                                                                                                                                                                                                                                                                                                                                                                                                                                                                                                                                                                                                                                                                                                                                                                                                                                                                                                                                                                                                                                                                                                                                                                                                                                                                                                                                                                                                                                                                                                                                                                                                                                                                                                                                 | Off-site Impro<br>Street Asph<br>Alley None<br>63C0406E                                                                                                                                                                                                         | ovements – Ty                                                                                                                                                                                                                                                                                                                                                                                                                                                                                                                                                                                                                                                                                                                                                                                                                                                                                                                                                                                                                                                                                                                                                                                                                                                                                                                                                                                                                                                                                                                                                                                                                                                                                                                                                                                                                                                                                                                                                                                                                                                                                                                  | rpe<br>FEMA Map                                                                                                                                                                                                                                                                                                                                                                                                                                                                                                                                                                                                                                                                                                                                                                                                                                                                                                                                                                                                                                                                                                                                                                                                                                                                                                                                                                                                                                                                                                                                                                                                                                                                                                                                                                                                                                                                                                                                                                                                                                                                                                                | Public                                                                                                                                                                                                                                                                                                                                                                                                                                                                                                                                                                                                                                                                                                                                                                                                                                                                                                                                                                                                                                                                                                                                                                                                                                                                                                                                                                                                                                                                                                                                                                                                                                                                                                                                                                                                                                                                                                                                                                                                                                                                                                                         |                                                                   |
| Electricity                                                                                                                                                                                                             | No FE                                                                                                                                                                                                                                                                                                                                                                                                                                                                                                                                                                                                                                                                                                                                                                                                                                                                                                                                                                                                                                                                                                                                                                                                                                                                                                                                                                                                                                                                                                                                                                                                                                                                                                                                                                                                                                                                                                                                                                                                                                                                                                                          | Vater Sanitary Sewer MA Flood Zone area?                                                                                                                                                                                                                                                                                                                                                                                                                                                                                                                                                                                                                                                                                                                                                                                                                                                                                                                                                                                                                                                                                                                                                                                                                                                                                                                                                                                                                                                                                                                                                                                                                                                                                                                                                                                                                                                                                                                                                                                                                                                                                       | blic Other (de      | FEMA Map # 261                                                                                                                                                                                                                                                                                                                                                                                                                                                                                                                                                                                                                                                                                                                                                                                                                                                                                                                                                                                                                                                                                                                                                                                                                                                                                                                                                                                                                                                                                                                                                                                                                                                                                                                                                                                                                                                                                                                                                                                                                                                                                                                 | Off-site Impro<br>Street Asph<br>Alley None<br>63C0406E                                                                                                                                                                                                         | ovements – Ty                                                                                                                                                                                                                                                                                                                                                                                                                                                                                                                                                                                                                                                                                                                                                                                                                                                                                                                                                                                                                                                                                                                                                                                                                                                                                                                                                                                                                                                                                                                                                                                                                                                                                                                                                                                                                                                                                                                                                                                                                                                                                                                  | rpe<br>FEMA Map                                                                                                                                                                                                                                                                                                                                                                                                                                                                                                                                                                                                                                                                                                                                                                                                                                                                                                                                                                                                                                                                                                                                                                                                                                                                                                                                                                                                                                                                                                                                                                                                                                                                                                                                                                                                                                                                                                                                                                                                                                                                                                                | Public                                                                                                                                                                                                                                                                                                                                                                                                                                                                                                                                                                                                                                                                                                                                                                                                                                                                                                                                                                                                                                                                                                                                                                                                                                                                                                                                                                                                                                                                                                                                                                                                                                                                                                                                                                                                                                                                                                                                                                                                                                                                                                                         |                                                                   |
| Electricity Gas Gas Yes FEMA Special Flood Hazard Area Yes Are the utilities and off-site improvements typical                                                                                                          | No FE                                                                                                                                                                                                                                                                                                                                                                                                                                                                                                                                                                                                                                                                                                                                                                                                                                                                                                                                                                                                                                                                                                                                                                                                                                                                                                                                                                                                                                                                                                                                                                                                                                                                                                                                                                                                                                                                                                                                                                                                                                                                                                                          | Vater Sanitary Sewer MA Flood Zone area?                                                                                                                                                                                                                                                                                                                                                                                                                                                                                                                                                                                                                                                                                                                                                                                                                                                                                                                                                                                                                                                                                                                                                                                                                                                                                                                                                                                                                                                                                                                                                                                                                                                                                                                                                                                                                                                                                                                                                                                                                                                                                       | blic Other (de      | FEMA Map # 261                                                                                                                                                                                                                                                                                                                                                                                                                                                                                                                                                                                                                                                                                                                                                                                                                                                                                                                                                                                                                                                                                                                                                                                                                                                                                                                                                                                                                                                                                                                                                                                                                                                                                                                                                                                                                                                                                                                                                                                                                                                                                                                 | Off-site Impro<br>Street Asph<br>Alley None<br>63C0406E                                                                                                                                                                                                         | ovements – Ty<br>nalt                                                                                                                                                                                                                                                                                                                                                                                                                                                                                                                                                                                                                                                                                                                                                                                                                                                                                                                                                                                                                                                                                                                                                                                                                                                                                                                                                                                                                                                                                                                                                                                                                                                                                                                                                                                                                                                                                                                                                                                                                                                                                                          | rpe<br>FEMA Map                                                                                                                                                                                                                                                                                                                                                                                                                                                                                                                                                                                                                                                                                                                                                                                                                                                                                                                                                                                                                                                                                                                                                                                                                                                                                                                                                                                                                                                                                                                                                                                                                                                                                                                                                                                                                                                                                                                                                                                                                                                                                                                | Public                                                                                                                                                                                                                                                                                                                                                                                                                                                                                                                                                                                                                                                                                                                                                                                                                                                                                                                                                                                                                                                                                                                                                                                                                                                                                                                                                                                                                                                                                                                                                                                                                                                                                                                                                                                                                                                                                                                                                                                                                                                                                                                         |                                                                   |
| Electricity Gas Gas Yes FEMA Special Flood Hazard Area Yes Are the utilities and off-site improvements typical                                                                                                          | No FE                                                                                                                                                                                                                                                                                                                                                                                                                                                                                                                                                                                                                                                                                                                                                                                                                                                                                                                                                                                                                                                                                                                                                                                                                                                                                                                                                                                                                                                                                                                                                                                                                                                                                                                                                                                                                                                                                                                                                                                                                                                                                                                          | Vater Sanitary Sewer MA Flood Zone area?                                                                                                                                                                                                                                                                                                                                                                                                                                                                                                                                                                                                                                                                                                                                                                                                                                                                                                                                                                                                                                                                                                                                                                                                                                                                                                                                                                                                                                                                                                                                                                                                                                                                                                                                                                                                                                                                                                                                                                                                                                                                                       | blic Other (de      | FEMA Map # 261                                                                                                                                                                                                                                                                                                                                                                                                                                                                                                                                                                                                                                                                                                                                                                                                                                                                                                                                                                                                                                                                                                                                                                                                                                                                                                                                                                                                                                                                                                                                                                                                                                                                                                                                                                                                                                                                                                                                                                                                                                                                                                                 | Off-site Impro<br>Street Asph<br>Alley None<br>63C0406E                                                                                                                                                                                                         | ovements – Ty<br>nalt                                                                                                                                                                                                                                                                                                                                                                                                                                                                                                                                                                                                                                                                                                                                                                                                                                                                                                                                                                                                                                                                                                                                                                                                                                                                                                                                                                                                                                                                                                                                                                                                                                                                                                                                                                                                                                                                                                                                                                                                                                                                                                          | rpe<br>FEMA Map                                                                                                                                                                                                                                                                                                                                                                                                                                                                                                                                                                                                                                                                                                                                                                                                                                                                                                                                                                                                                                                                                                                                                                                                                                                                                                                                                                                                                                                                                                                                                                                                                                                                                                                                                                                                                                                                                                                                                                                                                                                                                                                | Public                                                                                                                                                                                                                                                                                                                                                                                                                                                                                                                                                                                                                                                                                                                                                                                                                                                                                                                                                                                                                                                                                                                                                                                                                                                                                                                                                                                                                                                                                                                                                                                                                                                                                                                                                                                                                                                                                                                                                                                                                                                                                                                         |                                                                   |
| Electricity Gas Gas Yes FEMA Special Flood Hazard Area Yes Are the utilities and off-site improvements typical                                                                                                          | No FE                                                                                                                                                                                                                                                                                                                                                                                                                                                                                                                                                                                                                                                                                                                                                                                                                                                                                                                                                                                                                                                                                                                                                                                                                                                                                                                                                                                                                                                                                                                                                                                                                                                                                                                                                                                                                                                                                                                                                                                                                                                                                                                          | Vater Sanitary Sewer MA Flood Zone area?                                                                                                                                                                                                                                                                                                                                                                                                                                                                                                                                                                                                                                                                                                                                                                                                                                                                                                                                                                                                                                                                                                                                                                                                                                                                                                                                                                                                                                                                                                                                                                                                                                                                                                                                                                                                                                                                                                                                                                                                                                                                                       | blic Other (de      | FEMA Map # 261                                                                                                                                                                                                                                                                                                                                                                                                                                                                                                                                                                                                                                                                                                                                                                                                                                                                                                                                                                                                                                                                                                                                                                                                                                                                                                                                                                                                                                                                                                                                                                                                                                                                                                                                                                                                                                                                                                                                                                                                                                                                                                                 | Off-site Impro<br>Street Asph<br>Alley None<br>63C0406E                                                                                                                                                                                                         | ovements – Ty<br>nalt                                                                                                                                                                                                                                                                                                                                                                                                                                                                                                                                                                                                                                                                                                                                                                                                                                                                                                                                                                                                                                                                                                                                                                                                                                                                                                                                                                                                                                                                                                                                                                                                                                                                                                                                                                                                                                                                                                                                                                                                                                                                                                          | rpe<br>FEMA Map                                                                                                                                                                                                                                                                                                                                                                                                                                                                                                                                                                                                                                                                                                                                                                                                                                                                                                                                                                                                                                                                                                                                                                                                                                                                                                                                                                                                                                                                                                                                                                                                                                                                                                                                                                                                                                                                                                                                                                                                                                                                                                                | Public                                                                                                                                                                                                                                                                                                                                                                                                                                                                                                                                                                                                                                                                                                                                                                                                                                                                                                                                                                                                                                                                                                                                                                                                                                                                                                                                                                                                                                                                                                                                                                                                                                                                                                                                                                                                                                                                                                                                                                                                                                                                                                                         |                                                                   |
| Electricity Gas Gas Yes FEMA Special Flood Hazard Area Yes Are the utilities and off-site improvements typical                                                                                                          | No FE                                                                                                                                                                                                                                                                                                                                                                                                                                                                                                                                                                                                                                                                                                                                                                                                                                                                                                                                                                                                                                                                                                                                                                                                                                                                                                                                                                                                                                                                                                                                                                                                                                                                                                                                                                                                                                                                                                                                                                                                                                                                                                                          | Vater Sanitary Sewer MA Flood Zone area?                                                                                                                                                                                                                                                                                                                                                                                                                                                                                                                                                                                                                                                                                                                                                                                                                                                                                                                                                                                                                                                                                                                                                                                                                                                                                                                                                                                                                                                                                                                                                                                                                                                                                                                                                                                                                                                                                                                                                                                                                                                                                       | blic Other (de      | FEMA Map # 261                                                                                                                                                                                                                                                                                                                                                                                                                                                                                                                                                                                                                                                                                                                                                                                                                                                                                                                                                                                                                                                                                                                                                                                                                                                                                                                                                                                                                                                                                                                                                                                                                                                                                                                                                                                                                                                                                                                                                                                                                                                                                                                 | Off-site Impro<br>Street Asph<br>Alley None<br>63C0406E<br>es, etc.)?                                                                                                                                                                                           | ovements - Ty                                                                                                                                                                                                                                                                                                                                                                                                                                                                                                                                                                                                                                                                                                                                                                                                                                                                                                                                                                                                                                                                                                                                                                                                                                                                                                                                                                                                                                                                                                                                                                                                                                                                                                                                                                                                                                                                                                                                                                                                                                                                                                                  | rpe<br>FEMA Map                                                                                                                                                                                                                                                                                                                                                                                                                                                                                                                                                                                                                                                                                                                                                                                                                                                                                                                                                                                                                                                                                                                                                                                                                                                                                                                                                                                                                                                                                                                                                                                                                                                                                                                                                                                                                                                                                                                                                                                                                                                                                                                | Public  Date 02/02/201  If Yes, describe                                                                                                                                                                                                                                                                                                                                                                                                                                                                                                                                                                                                                                                                                                                                                                                                                                                                                                                                                                                                                                                                                                                                                                                                                                                                                                                                                                                                                                                                                                                                                                                                                                                                                                                                                                                                                                                                                                                                                                                                                                                                                       |                                                                   |
| Electricity Gas Gas Gas Gas Gas FEMA Special Flood Hazard Area Gas Are the utilities and off-site improvements typical Are there any adverse site conditions or external                                                | No FE                                                                                                                                                                                                                                                                                                                                                                                                                                                                                                                                                                                                                                                                                                                                                                                                                                                                                                                                                                                                                                                                                                                                                                                                                                                                                                                                                                                                                                                                                                                                                                                                                                                                                                                                                                                                                                                                                                                                                                                                                                                                                                                          | Vater Sanitary Sewer MA Flood Zone Area? Sents, encroachment Foundation                                                                                                                                                                                                                                                                                                                                                                                                                                                                                                                                                                                                                                                                                                                                                                                                                                                                                                                                                                                                                                                                                                                                                                                                                                                                                                                                                                                                                                                                                                                                                                                                                                                                                                                                                                                                                                                                                                                                                                                                                                                        | blic Other (de      | FEMA Map # 261 lo If No, describe al conditions, land use                                                                                                                                                                                                                                                                                                                                                                                                                                                                                                                                                                                                                                                                                                                                                                                                                                                                                                                                                                                                                                                                                                                                                                                                                                                                                                                                                                                                                                                                                                                                                                                                                                                                                                                                                                                                                                                                                                                                                                                                                                                                      | Off-site Impro                                                                                                                                                                                                                                                  | ovements - Ty nalt Ye                                                                                                                                                                                                                                                                                                                                                                                                                                                                                                                                                                                                                                                                                                                                                                                                                                                                                                                                                                                                                                                                                                                                                                                                                                                                                                                                                                                                                                                                                                                                                                                                                                                                                                                                                                                                                                                                                                                                                                                                                                                                                                          | FEMA Map                                                                                                                                                                                                                                                                                                                                                                                                                                                                                                                                                                                                                                                                                                                                                                                                                                                                                                                                                                                                                                                                                                                                                                                                                                                                                                                                                                                                                                                                                                                                                                                                                                                                                                                                                                                                                                                                                                                                                                                                                                                                                                                       | Public  Date 02/02/201  If Yes, describe                                                                                                                                                                                                                                                                                                                                                                                                                                                                                                                                                                                                                                                                                                                                                                                                                                                                                                                                                                                                                                                                                                                                                                                                                                                                                                                                                                                                                                                                                                                                                                                                                                                                                                                                                                                                                                                                                                                                                                                                                                                                                       | 2                                                                 |
| Electricity Gas Gas Yes FEMA Special Flood Hazard Area Yes Are the utilities and off-site improvements typical Are there any adverse site conditions or external  General Description Units One One with Accessory Unit | S<br>No FEI<br>for the market<br>factors (easem                                                                                                                                                                                                                                                                                                                                                                                                                                                                                                                                                                                                                                                                                                                                                                                                                                                                                                                                                                                                                                                                                                                                                                                                                                                                                                                                                                                                                                                                                                                                                                                                                                                                                                                                                                                                                                                                                                                                                                                                                                                                                | Vater  Ganitary Sewer  MA Flood Zone  area?  Jents, encroachmen  Foundation  Slab  Crav                                                                                                                                                                                                                                                                                                                                                                                                                                                                                                                                                                                                                                                                                                                                                                                                                                                                                                                                                                                                                                                                                                                                                                                                                                                                                                                                                                                                                                                                                                                                                                                                                                                                                                                                                                                                                                                                                                                                                                                                                                        | blic Other (de      | FEMA Map # 261  Io If No, describe al conditions, land use                                                                                                                                                                                                                                                                                                                                                                                                                                                                                                                                                                                                                                                                                                                                                                                                                                                                                                                                                                                                                                                                                                                                                                                                                                                                                                                                                                                                                                                                                                                                                                                                                                                                                                                                                                                                                                                                                                                                                                                                                                                                     | Off-site Impro Street Asph Alley None 63C0406E es, etc.)?  n material Concrete/Avg                                                                                                                                                                              | ovements - Ty nalt  Ye                                                                                                                                                                                                                                                                                                                                                                                                                                                                                                                                                                                                                                                                                                                                                                                                                                                                                                                                                                                                                                                                                                                                                                                                                                                                                                                                                                                                                                                                                                                                                                                                                                                                                                                                                                                                                                                                                                                                                                                                                                                                                                         | FEMA Map  S No  Interior  Floors                                                                                                                                                                                                                                                                                                                                                                                                                                                                                                                                                                                                                                                                                                                                                                                                                                                                                                                                                                                                                                                                                                                                                                                                                                                                                                                                                                                                                                                                                                                                                                                                                                                                                                                                                                                                                                                                                                                                                                                                                                                                                               | Public  Date 02/02/201  If Yes, describe  materials  Cpt/Hwd/Avg                                                                                                                                                                                                                                                                                                                                                                                                                                                                                                                                                                                                                                                                                                                                                                                                                                                                                                                                                                                                                                                                                                                                                                                                                                                                                                                                                                                                                                                                                                                                                                                                                                                                                                                                                                                                                                                                                                                                                                                                                                                               | 2<br>/condition                                                   |
| FEMA Special Flood Hazard Area Yes Are the utilities and off-site improvements typical Are there any adverse site conditions or external  General Description Units One One with Accessory Unit # of Stories 2          | S No FEI for the market factors (easem  Concrete Full Baser                                                                                                                                                                                                                                                                                                                                                                                                                                                                                                                                                                                                                                                                                                                                                                                                                                                                                                                                                                                                                                                                                                                                                                                                                                                                                                                                                                                                                                                                                                                                                                                                                                                                                                                                                                                                                                                                                                                                                                                                                                                                    | Vater  Sanitary Sewer  MA Flood Zone  area?  Pents, encroachment  Foundation  Slab Crav  ment Part                                                                                                                                                                                                                                                                                                                                                                                                                                                                                                                                                                                                                                                                                                                                                                                                                                                                                                                                                                                                                                                                                                                                                                                                                                                                                                                                                                                                                                                                                                                                                                                                                                                                                                                                                                                                                                                                                                                                                                                                                             | blic Other (de      | FEMA Map # 261 lo If No, describe al conditions, land use  Exterior Description Foundation Walls Exterior Walls                                                                                                                                                                                                                                                                                                                                                                                                                                                                                                                                                                                                                                                                                                                                                                                                                                                                                                                                                                                                                                                                                                                                                                                                                                                                                                                                                                                                                                                                                                                                                                                                                                                                                                                                                                                                                                                                                                                                                                                                                | Off-site Impro                                                                                                                                                                                                                                                  | ovements - Ty nalt  Ye                                                                                                                                                                                                                                                                                                                                                                                                                                                                                                                                                                                                                                                                                                                                                                                                                                                                                                                                                                                                                                                                                                                                                                                                                                                                                                                                                                                                                                                                                                                                                                                                                                                                                                                                                                                                                                                                                                                                                                                                                                                                                                         | FEMA Map  S No  Interior  Floors  Walls                                                                                                                                                                                                                                                                                                                                                                                                                                                                                                                                                                                                                                                                                                                                                                                                                                                                                                                                                                                                                                                                                                                                                                                                                                                                                                                                                                                                                                                                                                                                                                                                                                                                                                                                                                                                                                                                                                                                                                                                                                                                                        | Public  Date 02/02/201  If Yes, describe  materials  Cpt/Hwd/Avg  DW/Painted/Av                                                                                                                                                                                                                                                                                                                                                                                                                                                                                                                                                                                                                                                                                                                                                                                                                                                                                                                                                                                                                                                                                                                                                                                                                                                                                                                                                                                                                                                                                                                                                                                                                                                                                                                                                                                                                                                                                                                                                                                                                                                | 2<br>/condition                                                   |
| Electricity Gas                                                                                                                                                                     | S No FEI for the market factors (easem  Concrete Full Baser Basement Are                                                                                                                                                                                                                                                                                                                                                                                                                                                                                                                                                                                                                                                                                                                                                                                                                                                                                                                                                                                                                                                                                                                                                                                                                                                                                                                                                                                                                                                                                                                                                                                                                                                                                                                                                                                                                                                                                                                                                                                                                                                       | Vater Sanitary Sewer MA Flood Zone Area? Sewers, encroachment Slab Crawment Part a                                                                                                                                                                                                                                                                                                                                                                                                                                                                                                                                                                                                                                                                                                                                                                                                                                                                                                                                                                                                                                                                                                                                                                                                                                                                                                                                                                                                                                                                                                                                                                                                                                                                                                                                                                                                                                                                                                                                                                                                                                             | blic Other (de      | FEMA Map # 261 lo If No, describe al conditions, land use  Exterior Description Foundation Walls Exterior Walls Roof Surface                                                                                                                                                                                                                                                                                                                                                                                                                                                                                                                                                                                                                                                                                                                                                                                                                                                                                                                                                                                                                                                                                                                                                                                                                                                                                                                                                                                                                                                                                                                                                                                                                                                                                                                                                                                                                                                                                                                                                                                                   | Off-site Impro                                                                                                                                                                                                                                                  | ovements - Ty nalt  Ye                                                                                                                                                                                                                                                                                                                                                                                                                                                                                                                                                                                                                                                                                                                                                                                                                                                                                                                                                                                                                                                                                                                                                                                                                                                                                                                                                                                                                                                                                                                                                                                                                                                                                                                                                                                                                                                                                                                                                                                                                                                                                                         | FEMA Map  S No  Interior Floors Walls Trim/Finish                                                                                                                                                                                                                                                                                                                                                                                                                                                                                                                                                                                                                                                                                                                                                                                                                                                                                                                                                                                                                                                                                                                                                                                                                                                                                                                                                                                                                                                                                                                                                                                                                                                                                                                                                                                                                                                                                                                                                                                                                                                                              | Public  Date 02/02/201  If Yes, describe  materials  Cpt/Hwd/Avg  DW/Painted/Av  Wd/Painted/Av                                                                                                                                                                                                                                                                                                                                                                                                                                                                                                                                                                                                                                                                                                                                                                                                                                                                                                                                                                                                                                                                                                                                                                                                                                                                                                                                                                                                                                                                                                                                                                                                                                                                                                                                                                                                                                                                                                                                                                                                                                 | 2<br>/condition                                                   |
| Electricity Gas                                                                                                                                                                     | S No FEI for the market factors (easem  Concrete Full Baser Basement Are Basement Fini                                                                                                                                                                                                                                                                                                                                                                                                                                                                                                                                                                                                                                                                                                                                                                                                                                                                                                                                                                                                                                                                                                                                                                                                                                                                                                                                                                                                                                                                                                                                                                                                                                                                                                                                                                                                                                                                                                                                                                                                                                         | Vater Sanitary Sewer MA Flood Zone Area? Sewers, encroachment Slab Crawment Part a sh                                                                                                                                                                                                                                                                                                                                                                                                                                                                                                                                                                                                                                                                                                                                                                                                                                                                                                                                                                                                                                                                                                                                                                                                                                                                                                                                                                                                                                                                                                                                                                                                                                                                                                                                                                                                                                                                                                                                                                                                                                          | blic Other (de      | FEMA Map # 261 lo If No, describe al conditions, land use  Exterior Description Foundation Walls Exterior Walls Roof Surface Gutters & Downspout                                                                                                                                                                                                                                                                                                                                                                                                                                                                                                                                                                                                                                                                                                                                                                                                                                                                                                                                                                                                                                                                                                                                                                                                                                                                                                                                                                                                                                                                                                                                                                                                                                                                                                                                                                                                                                                                                                                                                                               | Off-site Impro                                                                                                                                                                                                                                                  | ovements - Ty nait  Ye  Is/condition                                                                                                                                                                                                                                                                                                                                                                                                                                                                                                                                                                                                                                                                                                                                                                                                                                                                                                                                                                                                                                                                                                                                                                                                                                                                                                                                                                                                                                                                                                                                                                                                                                                                                                                                                                                                                                                                                                                                                                                                                                                                                           | FEMA Map  Interior Floors Walls Trim/Finish Bath Floor                                                                                                                                                                                                                                                                                                                                                                                                                                                                                                                                                                                                                                                                                                                                                                                                                                                                                                                                                                                                                                                                                                                                                                                                                                                                                                                                                                                                                                                                                                                                                                                                                                                                                                                                                                                                                                                                                                                                                                                                                                                                         | Public  Date 02/02/201  If Yes, describe  materials  Cpt/Hwd/Avg  DW/Painted/Av  Wd/Painted/Av  Ceramic/Avg                                                                                                                                                                                                                                                                                                                                                                                                                                                                                                                                                                                                                                                                                                                                                                                                                                                                                                                                                                                                                                                                                                                                                                                                                                                                                                                                                                                                                                                                                                                                                                                                                                                                                                                                                                                                                                                                                                                                                                                                                    | 2<br>/condition                                                   |
| Electricity                                                                                                                                                                                                             | S No FE for the market factors (easem  Concrete Full Baser Basement Are Basement Fini Outside E                                                                                                                                                                                                                                                                                                                                                                                                                                                                                                                                                                                                                                                                                                                                                                                                                                                                                                                                                                                                                                                                                                                                                                                                                                                                                                                                                                                                                                                                                                                                                                                                                                                                                                                                                                                                                                                                                                                                                                                                                                | Vater Sanitary Sewer MA Flood Zone Area? Sewer Sewer Sewer MA Flood Zone Area? Sewer | blic Other (de      | FEMA Map # 261 lo If No, describe al conditions, land use  Exterior Description Foundation Walls Exterior Walls Roof Surface Gutters & Downspout Window Type                                                                                                                                                                                                                                                                                                                                                                                                                                                                                                                                                                                                                                                                                                                                                                                                                                                                                                                                                                                                                                                                                                                                                                                                                                                                                                                                                                                                                                                                                                                                                                                                                                                                                                                                                                                                                                                                                                                                                                   | Off-site Impro                                                                                                                                                                                                                                                  | ovements - Tynalt  Ye  Is/condition                                                                                                                                                                                                                                                                                                                                                                                                                                                                                                                                                                                                                                                                                                                                                                                                                                                                                                                                                                                                                                                                                                                                                                                                                                                                                                                                                                                                                                                                                                                                                                                                                                                                                                                                                                                                                                                                                                                                                                                                                                                                                            | FEMA Map  Interior Floors Walls Trim/Finish Bath Floor Bath Wainscol                                                                                                                                                                                                                                                                                                                                                                                                                                                                                                                                                                                                                                                                                                                                                                                                                                                                                                                                                                                                                                                                                                                                                                                                                                                                                                                                                                                                                                                                                                                                                                                                                                                                                                                                                                                                                                                                                                                                                                                                                                                           | Public  Date 02/02/201  If Yes, describe  materials  Cpt/Hwd/Avg  DW/Painted/Av  Wd/Painted/Av  Ceramic/Avg  t Ceramic/Avg                                                                                                                                                                                                                                                                                                                                                                                                                                                                                                                                                                                                                                                                                                                                                                                                                                                                                                                                                                                                                                                                                                                                                                                                                                                                                                                                                                                                                                                                                                                                                                                                                                                                                                                                                                                                                                                                                                                                                                                                     | 2<br>/condition                                                   |
| Electricity Gas                                                                                                                                                                     | S No FE for the market factors (easem  Concrete Full Baser Basement Are Basement Fini Outside E Evidence of                                                                                                                                                                                                                                                                                                                                                                                                                                                                                                                                                                                                                                                                                                                                                                                                                                                                                                                                                                                                                                                                                                                                                                                                                                                                                                                                                                                                                                                                                                                                                                                                                                                                                                                                                                                                                                                                                                                                                                                                                    | Vater Sanitary Sewer MA Flood Zone Yarea? Seents, encroachment Foundation Slab Crawment Part a sish ntry/Exit Stanitary Station                                                                                                                                                                                                                                                                                                                                                                                                                                                                                                                                                                                                                                                                                                                                                                                                                                                                                                                                                                                                                                                                                                                                                                                                                                                                                                                                                                                                                                                                                                                                                                                                                                                                                                                                                                                                                                                                                                                                                                                                | blic Other (de      | FEMA Map # 261 lo If No, describe al conditions, land use  Exterior Descriptio Foundation Walls Exterior Walls Roof Surface Gutters & Downspout Window Type Storm Sash/Insulated                                                                                                                                                                                                                                                                                                                                                                                                                                                                                                                                                                                                                                                                                                                                                                                                                                                                                                                                                                                                                                                                                                                                                                                                                                                                                                                                                                                                                                                                                                                                                                                                                                                                                                                                                                                                                                                                                                                                               | Off-site Impro Street Asph Alley None 63C0406E es, etc.)?  n material Concrete/Avg Aluminum/Avg Shingle/Avg Shingle/Avg Vinyl/Avg Vinyl/Avg                                                                                                                     | ovements - Tynalt  Ye  Is/condition                                                                                                                                                                                                                                                                                                                                                                                                                                                                                                                                                                                                                                                                                                                                                                                                                                                                                                                                                                                                                                                                                                                                                                                                                                                                                                                                                                                                                                                                                                                                                                                                                                                                                                                                                                                                                                                                                                                                                                                                                                                                                            | FEMA Map  Interior Floors Walls Trim/Finish Bath Floor Bath Wainscot Car Storage                                                                                                                                                                                                                                                                                                                                                                                                                                                                                                                                                                                                                                                                                                                                                                                                                                                                                                                                                                                                                                                                                                                                                                                                                                                                                                                                                                                                                                                                                                                                                                                                                                                                                                                                                                                                                                                                                                                                                                                                                                               | Public  Date 02/02/201  If Yes, describe  materials  Cpt/Hwd/Avg  DW/Painted/Av  Wd/Painted/Av  Ceramic/Avg  t Ceramic/Avg  None                                                                                                                                                                                                                                                                                                                                                                                                                                                                                                                                                                                                                                                                                                                                                                                                                                                                                                                                                                                                                                                                                                                                                                                                                                                                                                                                                                                                                                                                                                                                                                                                                                                                                                                                                                                                                                                                                                                                                                                               | /condition                                                        |
| Electricity                                                                                                                                                                                                             | S No FE for the market factors (easem  Concrete Full Baser Basement Are Basement Fini Outside E Evidence of Dampnes                                                                                                                                                                                                                                                                                                                                                                                                                                                                                                                                                                                                                                                                                                                                                                                                                                                                                                                                                                                                                                                                                                                                                                                                                                                                                                                                                                                                                                                                                                                                                                                                                                                                                                                                                                                                                                                                                                                                                                                                            | Vater Sanitary Sewer MA Flood Zone Yarea? Seents, encroachment Poundation Slab Crawment Part a sish ntry/Exit Still Infestation S Settlemer                                                                                                                                                                                                                                                                                                                                                                                                                                                                                                                                                                                                                                                                                                                                                                                                                                                                                                                                                                                                                                                                                                                                                                                                                                                                                                                                                                                                                                                                                                                                                                                                                                                                                                                                                                                                                                                                                                                                                                                    | blic Other (de      | FEMA Map # 261 lo If No, describe al conditions, land use  Exterior Description Foundation Walls Exterior Walls Roof Surface Gutters & Downspout Window Type Storm Sash/Insulated Screens                                                                                                                                                                                                                                                                                                                                                                                                                                                                                                                                                                                                                                                                                                                                                                                                                                                                                                                                                                                                                                                                                                                                                                                                                                                                                                                                                                                                                                                                                                                                                                                                                                                                                                                                                                                                                                                                                                                                      | Off-site Impro Street Asph Alley None 63C0406E es, etc.)?  n material Concrete/Avg Aluminum/Avg Shingle/Avg Is Aluminium/Av Vinyl/Avg Alum/Avg Alum/Avg                                                                                                         | ovements - Tynalt  Ye  Is/condition  g                                                                                                                                                                                                                                                                                                                                                                                                                                                                                                                                                                                                                                                                                                                                                                                                                                                                                                                                                                                                                                                                                                                                                                                                                                                                                                                                                                                                                                                                                                                                                                                                                                                                                                                                                                                                                                                                                                                                                                                                                                                                                         | FEMA Map  Interior Floors Walls Trim/Finish Bath Floor Bath Wainscot Car Storage Driveway                                                                                                                                                                                                                                                                                                                                                                                                                                                                                                                                                                                                                                                                                                                                                                                                                                                                                                                                                                                                                                                                                                                                                                                                                                                                                                                                                                                                                                                                                                                                                                                                                                                                                                                                                                                                                                                                                                                                                                                                                                      | Public  Date 02/02/201  If Yes, describe  materials  Cpt/Hwd/Avg  DW/Painted/Av  Ceramic/Avg  Ceramic/Avg  None  # of Cars                                                                                                                                                                                                                                                                                                                                                                                                                                                                                                                                                                                                                                                                                                                                                                                                                                                                                                                                                                                                                                                                                                                                                                                                                                                                                                                                                                                                                                                                                                                                                                                                                                                                                                                                                                                                                                                                                                                                                                                                     | /condition vg                                                     |
| Electricity                                                                                                                                                                                                             | S No FEI for the market factors (easem  Concrete Full Baser Basement Are Basement Fini Outside E Evidence of Dampnes Heating                                                                                                                                                                                                                                                                                                                                                                                                                                                                                                                                                                                                                                                                                                                                                                                                                                                                                                                                                                                                                                                                                                                                                                                                                                                                                                                                                                                                                                                                                                                                                                                                                                                                                                                                                                                                                                                                                                                                                                                                   | Vater Sanitary Sewer MA Flood Zone Area? Seents, encroachment Poundation Slab Crawment Part a Shntry/Exit St Infestation S Settlemer FWA HWBB                                                                                                                                                                                                                                                                                                                                                                                                                                                                                                                                                                                                                                                                                                                                                                                                                                                                                                                                                                                                                                                                                                                                                                                                                                                                                                                                                                                                                                                                                                                                                                                                                                                                                                                                                                                                                                                                                                                                                                                  | blic Other (de      | FEMA Map # 261 lo If No, describe al conditions, land use  Exterior Description Foundation Walls Exterior Walls Exterior Walls Roof Surface Gutters & Downspout Window Type Storm Sash/Insulated Screens Amenities                                                                                                                                                                                                                                                                                                                                                                                                                                                                                                                                                                                                                                                                                                                                                                                                                                                                                                                                                                                                                                                                                                                                                                                                                                                                                                                                                                                                                                                                                                                                                                                                                                                                                                                                                                                                                                                                                                             | Off-site Impro Street Asph Alley None 63C0406E es, etc.)?  n material Concrete/Avg Aluminum/Avg Shingle/Avg ts Aluminium/Av Vinyl/Avg I Vinyl/Avg Alum/Avg Woodsto                                                                                              | ovements - Tynalt  Ye  Is/condition  g  yg                                                                                                                                                                                                                                                                                                                                                                                                                                                                                                                                                                                                                                                                                                                                                                                                                                                                                                                                                                                                                                                                                                                                                                                                                                                                                                                                                                                                                                                                                                                                                                                                                                                                                                                                                                                                                                                                                                                                                                                                                                                                                     | FEMA Map  S No  Interior Floors Walls Trim/Finish Bath Floor Bath Wainscot Car Storage Driveway Driveway Surf                                                                                                                                                                                                                                                                                                                                                                                                                                                                                                                                                                                                                                                                                                                                                                                                                                                                                                                                                                                                                                                                                                                                                                                                                                                                                                                                                                                                                                                                                                                                                                                                                                                                                                                                                                                                                                                                                                                                                                                                                  | Public  Date 02/02/201  If Yes, describe  materials  Cpt/Hwd/Avg  DW/Painted/Av  Ceramic/Avg  Ceramic/Avg  None  # of Cars  ace  Con                                                                                                                                                                                                                                                                                                                                                                                                                                                                                                                                                                                                                                                                                                                                                                                                                                                                                                                                                                                                                                                                                                                                                                                                                                                                                                                                                                                                                                                                                                                                                                                                                                                                                                                                                                                                                                                                                                                                                                                           | /condition  vg /g                                                 |
| Electricity                                                                                                                                                                                                             | S No FEI for the market factors (easem  Concrete Full Baser Basement Are Basement Fini Outside E Evidence of Dampnes Heating Other                                                                                                                                                                                                                                                                                                                                                                                                                                                                                                                                                                                                                                                                                                                                                                                                                                                                                                                                                                                                                                                                                                                                                                                                                                                                                                                                                                                                                                                                                                                                                                                                                                                                                                                                                                                                                                                                                                                                                                                             | Vater Sanitary Sewer MA Flood Zone Area? Foundation Slab Cravement Part a ssh ntry/Exit S Infestation s Settlemer FWA HWBE                                                                                                                                                                                                                                                                                                                                                                                                                                                                                                                                                                                                                                                                                                                                                                                                                                                                                                                                                                                                                                                                                                                                                                                                                                                                                                                                                                                                                                                                                                                                                                                                                                                                                                                                                                                                                                                                                                                                                                                                     | blic Other (de      | FEMA Map # 261 lo If No, describe al conditions, land use  Exterior Description Foundation Walls Exterior Walls Roof Surface Gutters & Downspout Window Type Storm Sash/Insulated Screens Amenities Fireplace(s) #                                                                                                                                                                                                                                                                                                                                                                                                                                                                                                                                                                                                                                                                                                                                                                                                                                                                                                                                                                                                                                                                                                                                                                                                                                                                                                                                                                                                                                                                                                                                                                                                                                                                                                                                                                                                                                                                                                             | Off-site Impro Street Asph Alley None 63C0406E es, etc.)?  n material Concrete/Avg Aluminum/Avg Shingle/Avg ts Aluminium/Av Vinyl/Avg I Vinyl/Avg Alum/Avg Woodsto 0 Fence N                                                                                    | ovements - Ty nait  Ye  Is/condition  g  Ye  Ve(s) # 0 None                                                                                                                                                                                                                                                                                                                                                                                                                                                                                                                                                                                                                                                                                                                                                                                                                                                                                                                                                                                                                                                                                                                                                                                                                                                                                                                                                                                                                                                                                                                                                                                                                                                                                                                                                                                                                                                                                                                                                                                                                                                                    | FEMA Map  S No  Interior Floors Walls Trim/Finish Bath Floor Bath Wainscot Car Storage Driveway Driveway Driveway Surf Garage                                                                                                                                                                                                                                                                                                                                                                                                                                                                                                                                                                                                                                                                                                                                                                                                                                                                                                                                                                                                                                                                                                                                                                                                                                                                                                                                                                                                                                                                                                                                                                                                                                                                                                                                                                                                                                                                                                                                                                                                  | Public  Date 02/02/201  If Yes, describe  materials  Cpt/Hwd/Avg  DW/Painted/Av  Ceramic/Avg  t Ceramic/Avg  None # of Cars  # of Cars                                                                                                                                                                                                                                                                                                                                                                                                                                                                                                                                                                                                                                                                                                                                                                                                                                                                                                                                                                                                                                                                                                                                                                                                                                                                                                                                                                                                                                                                                                                                                                                                                                                                                                                                                                                                                                                                                                                                                                                         | /condition  vg  1  crete 1                                        |
| Electricity                                                                                                                                                                                                             | SS No FEI for the market factors (easem                                                                                                                                                                                                                                                                                                                                                                                                                                                                                                                                                                                                                                                                                                                                                                                                                                                                                                                                                                                                                                                                                                                                                                                                                                                                                                                                                                                                                                                                                                                                                                                                                                                                                                                                                                                                                                                                                                                                                                                                                                                                                        | Vater Sanitary Sewer MA Flood Zone Area? Seents, encroachment Poundation Slab Crayment Part a Shintry/Exit Significant State FWA HWBE Fuel Conditions Scentral Air Conditions Control Air Conditions Significant State FWA HWBE Fuel Conditions Significant Significant State FWA HWBE Fuel Conditions Significant State FWA Fuel Conditions Significant State FWA HWBE Fuel Conditions Significant State FWA HWBE Fuel Conditions Significant State FWA HWBE Fuel Conditions Significant State FWA Fuel Conditions Significant FWA Fuel Conditions FWA Fuel FWA                                                                                                                                                                                                                                                                                                                                                                                                                                                                                                                                                                                                                                                                                                                                                                                                                                                                                                                                                                     | blic Other (de      | FEMA Map # 261  In If No, describe al conditions, land use al conditions, land use al conditions with the condition walls are conditions.  Exterior Description Foundation Walls are condition walls are conditionally with the condition walls are conditionally with the condition was a conditionally with the conditional walls are conditionally walls are condi | Off-site Impro Street Asph Alley None 63C0406E  as, etc.)?  m material Concrete/Avg Aluminum/Avg Shingle/Avg Is Aluminium/Av Vinyl/Avg Vinyl/Avg Alum/Avg Alum/Avg Fence None Porch Co                                                                          | ovements - Ty nait  Ye  Is/condition  g  Ve(s) # 0  None  Covered                                                                                                                                                                                                                                                                                                                                                                                                                                                                                                                                                                                                                                                                                                                                                                                                                                                                                                                                                                                                                                                                                                                                                                                                                                                                                                                                                                                                                                                                                                                                                                                                                                                                                                                                                                                                                                                                                                                                                                                                                                                              | FEMA Map  FEMA Map  No  Interior Floors Walls Trim/Finish Bath Floor Bath Wainscot Car Storage Driveway Driveway Surf Garage Carport                                                                                                                                                                                                                                                                                                                                                                                                                                                                                                                                                                                                                                                                                                                                                                                                                                                                                                                                                                                                                                                                                                                                                                                                                                                                                                                                                                                                                                                                                                                                                                                                                                                                                                                                                                                                                                                                                                                                                                                           | Public  Date 02/02/201  If Yes, describe  materials  Cpt/Hwd/Avg  DW/Painted/Av  Ceramic/Avg  None  # of Cars  # of Cars  # of Cars                                                                                                                                                                                                                                                                                                                                                                                                                                                                                                                                                                                                                                                                                                                                                                                                                                                                                                                                                                                                                                                                                                                                                                                                                                                                                                                                                                                                                                                                                                                                                                                                                                                                                                                                                                                                                                                                                                                                                                                            | /condition  vg  1 crete 1 0                                       |
| Electricity                                                                                                                                                                                                             | S No FEI for the market factors (easem  Concrete Full Baser Basement Are Basement Fini Outside E Evidence of Dampnes Heating Other                                                                                                                                                                                                                                                                                                                                                                                                                                                                                                                                                                                                                                                                                                                                                                                                                                                                                                                                                                                                                                                                                                                                                                                                                                                                                                                                                                                                                                                                                                                                                                                                                                                                                                                                                                                                                                                                                                                                                                                             | Vater Sanitary Sewer MA Flood Zone Area? Seents, encroachment Poundation Slab Crayment Part a Shintry/Exit Significant State FWA HWBE Fuel Conditions Scentral Air Conditions Control Air Conditions Significant State FWA HWBE Fuel Conditions Significant Significant State FWA HWBE Fuel Conditions Significant State FWA Fuel Conditions Significant State FWA HWBE Fuel Conditions Significant State FWA HWBE Fuel Conditions Significant State FWA HWBE Fuel Conditions Significant State FWA Fuel Conditions Significant FWA Fuel Conditions FWA Fuel FWA                                                                                                                                                                                                                                                                                                                                                                                                                                                                                                                                                                                                                                                                                                                                                                                                                                                                                                                                                                     | blic Other (de      | FEMA Map # 261 lo If No, describe al conditions, land use  Exterior Description Foundation Walls Exterior Walls Roof Surface Gutters & Downspout Window Type Storm Sash/Insulated Screens Amenities Fireplace(s) #                                                                                                                                                                                                                                                                                                                                                                                                                                                                                                                                                                                                                                                                                                                                                                                                                                                                                                                                                                                                                                                                                                                                                                                                                                                                                                                                                                                                                                                                                                                                                                                                                                                                                                                                                                                                                                                                                                             | Off-site Impro Street Asph Alley None 63C0406E es, etc.)?  n material Concrete/Avg Aluminum/Avg Shingle/Avg ts Aluminium/Av Vinyl/Avg I Vinyl/Avg Alum/Avg Woodsto 0 Fence N                                                                                    | ovements - Ty nait  Ye  Is/condition  g  Ve(s) # 0  None  Covered                                                                                                                                                                                                                                                                                                                                                                                                                                                                                                                                                                                                                                                                                                                                                                                                                                                                                                                                                                                                                                                                                                                                                                                                                                                                                                                                                                                                                                                                                                                                                                                                                                                                                                                                                                                                                                                                                                                                                                                                                                                              | FEMA Map  S No  Interior Floors Walls Trim/Finish Bath Floor Bath Wainscot Car Storage Driveway Driveway Driveway Surf Garage                                                                                                                                                                                                                                                                                                                                                                                                                                                                                                                                                                                                                                                                                                                                                                                                                                                                                                                                                                                                                                                                                                                                                                                                                                                                                                                                                                                                                                                                                                                                                                                                                                                                                                                                                                                                                                                                                                                                                                                                  | Public  Date 02/02/201  If Yes, describe  materials  Cpt/Hwd/Avg  DW/Painted/Av  Ceramic/Avg  t Ceramic/Avg  None # of Cars  # of Cars                                                                                                                                                                                                                                                                                                                                                                                                                                                                                                                                                                                                                                                                                                                                                                                                                                                                                                                                                                                                                                                                                                                                                                                                                                                                                                                                                                                                                                                                                                                                                                                                                                                                                                                                                                                                                                                                                                                                                                                         | /condition  vg  1  crete 1                                        |
| Electricity                                                                                                                                                                                                             | SS No FEI for the market factors (easem                                                                                                                                                                                                                                                                                                                                                                                                                                                                                                                                                                                                                                                                                                                                                                                                                                                                                                                                                                                                                                                                                                                                                                                                                                                                                                                                                                                                                                                                                                                                                                                                                                                                                                                                                                                                                                                                                                                                                                                                                                                                                        | Vater Sanitary Sewer MA Flood Zone Area? Sents, encroachment Slab Crawment Part a Sh Infestation S Settlemer FWA HWBE Fuel C Central Air Condi                                                                                                                                                                                                                                                                                                                                                                                                                                                                                                                                                                                                                                                                                                                                                                                                                                                                                                                                                                                                                                                                                                                                                                                                                                                                                                                                                                                                                                                                                                                                                                                                                                                                                                                                                                                                                                                                                                                                                                                 | blic Other (de      | FEMA Map # 261 lo If No, describe al conditions, land use  Exterior Description Foundation Walls Exterior Walls Roof Surface Gutters & Downspout Window Type Storm Sash/Insulated Screens Amenities Fireplace(s) # Patio/Deck Nore                                                                                                                                                                                                                                                                                                                                                                                                                                                                                                                                                                                                                                                                                                                                                                                                                                                                                                                                                                                                                                                                                                                                                                                                                                                                                                                                                                                                                                                                                                                                                                                                                                                                                                                                                                                                                                                                                             | Off-site Impro Street Asph Alley None 63C0406E  as, etc.)?  n material Concrete/Avg Aluminum/Avg Shingle/Avg Is Aluminium/Av Vinyl/Avg Vinyl/Avg Vinyl/Avg Alum/Avg Woodsto 0 Fence None Porch Concrete Other No                                                | ovements - Ty nait  Ye  Is/condition  g  Ve(s) # 0  None  Covered                                                                                                                                                                                                                                                                                                                                                                                                                                                                                                                                                                                                                                                                                                                                                                                                                                                                                                                                                                                                                                                                                                                                                                                                                                                                                                                                                                                                                                                                                                                                                                                                                                                                                                                                                                                                                                                                                                                                                                                                                                                              | FEMA Map  FEMA Map  No  Interior Floors Walls Trim/Finish Bath Floor Bath Wainscot Car Storage Driveway Driveway Surf Garage Carport                                                                                                                                                                                                                                                                                                                                                                                                                                                                                                                                                                                                                                                                                                                                                                                                                                                                                                                                                                                                                                                                                                                                                                                                                                                                                                                                                                                                                                                                                                                                                                                                                                                                                                                                                                                                                                                                                                                                                                                           | Public  Date 02/02/201  If Yes, describe  materials  Cpt/Hwd/Avg  DW/Painted/Av  Ceramic/Avg  None  # of Cars  # of Cars  # of Cars                                                                                                                                                                                                                                                                                                                                                                                                                                                                                                                                                                                                                                                                                                                                                                                                                                                                                                                                                                                                                                                                                                                                                                                                                                                                                                                                                                                                                                                                                                                                                                                                                                                                                                                                                                                                                                                                                                                                                                                            | /condition  vg  1 crete 1 0                                       |
| Electricity                                                                                                                                                                                                             | S S No FEI for the market factors (easem  Concrete Full Basen Basement Are Basement Fini Outside E Evidence of Dampnes Heating S Other Cooling Individual                                                                                                                                                                                                                                                                                                                                                                                                                                                                                                                                                                                                                                                                                                                                                                                                                                                                                                                                                                                                                                                                                                                                                                                                                                                                                                                                                                                                                                                                                                                                                                                                                                                                                                                                                                                                                                                                                                                                                                      | Vater Sanitary Sewer MA Flood Zone Yarea? Sents, encroachment Slab Crawment Part a Sh ntry/Exit S Settlemer FWA HWBB Fuel C Central Air Conditions Sher Dispos                                                                                                                                                                                                                                                                                                                                                                                                                                                                                                                                                                                                                                                                                                                                                                                                                                                                                                                                                                                                                                                                                                                                                                                                                                                                                                                                                                                                                                                                                                                                                                                                                                                                                                                                                                                                                                                                                                                                                                 | blic Other (de      | FEMA Map # 261 lo If No, describe al conditions, land use  Exterior Description Foundation Walls Exterior Walls Roof Surface Gutters & Downspout Window Type Storm Sash/Insulated Screens Amenities Fireplace(s) # Patio/Deck Nore                                                                                                                                                                                                                                                                                                                                                                                                                                                                                                                                                                                                                                                                                                                                                                                                                                                                                                                                                                                                                                                                                                                                                                                                                                                                                                                                                                                                                                                                                                                                                                                                                                                                                                                                                                                                                                                                                             | Off-site Impro Street Asph Alley None 63C0406E  as, etc.)?  In material Concrete/Avg Aluminum/Avg Shingle/Avg Is Aluminium/Avg Vinyl/Avg Vinyl/Avg Uvinyl/Avg Alum/Avg Porch Other N Tyer Other (Other (Other (Asphane))                                        | ovements - Ty nalt  S  S  S  S  S  S  S  S  S  S  S  S  S                                                                                                                                                                                                                                                                                                                                                                                                                                                                                                                                                                                                                                                                                                                                                                                                                                                                                                                                                                                                                                                                                                                                                                                                                                                                                                                                                                                                                                                                                                                                                                                                                                                                                                                                                                                                                                                                                                                                                                                                                                                                      | FEMA Map  s No  Interior Floors Walls Trim/Finish Bath Floor Bath Wainscot Car Storage Driveway Driveway Driveway Surf Garage Carport Att.                                                                                                                                                                                                                                                                                                                                                                                                                                                                                                                                                                                                                                                                                                                                                                                                                                                                                                                                                                                                                                                                                                                                                                                                                                                                                                                                                                                                                                                                                                                                                                                                                                                                                                                                                                                                                                                                                                                                                                                     | Public  Date 02/02/201  If Yes, describe  materials  Cpt/Hwd/Avg  DW/Painted/Av  Ceramic/Avg  None  # of Cars  # of Cars  # of Cars                                                                                                                                                                                                                                                                                                                                                                                                                                                                                                                                                                                                                                                                                                                                                                                                                                                                                                                                                                                                                                                                                                                                                                                                                                                                                                                                                                                                                                                                                                                                                                                                                                                                                                                                                                                                                                                                                                                                                                                            | /condition vg /g  1 crete 1 0 Built-in                            |
| Electricity                                                                                                                                                                                                             | Some series of the market factors (easems factors (easems factors (easems factors (easems factors (easems factors factors (easems factors factors) Full Basement Are Basement Are Basement Fini Outside Evidence of Dampnes Heating Marketing Marketin | Vater Sanitary Sewer MA Flood Zone X area? Seents, encroachment Part a sish ntry/Exit Settlemer FWA HWBB Fuel Conditions Settlemer FWA HWBB Fuel Conditions Settlemer FWA Dispos                                                                                                                                                                                                                                                                                                                                                                                                                                                                                                                                                                                                                                                                                                                                                                                                                                                                                                                                                                                                                                                                                                                                                                                                                                                                                                                                                                                                                                                                                                                                                                                                                                                                                                                                                                                                                                                                                                                                               | blic Other (de      | FEMA Map # 261 lo If No, describe al conditions, land use al conditions, land use Exterior Description Foundation Walls Exterior Walls Roof Surface Gutters & Downspout Window Type Storm Sash/Insulated Screens Amenities Fireplace(s) # Patio/Deck Nor Pool None vave Washer/D 1.0 Bath(s)                                                                                                                                                                                                                                                                                                                                                                                                                                                                                                                                                                                                                                                                                                                                                                                                                                                                                                                                                                                                                                                                                                                                                                                                                                                                                                                                                                                                                                                                                                                                                                                                                                                                                                                                                                                                                                   | Off-site Impro Street Asph Alley None 63C0406E es, etc.)?  n material Concrete/Avg Aluminum/Avg Shingle/Avg I Vinyl/Avg Vinyl/Avg Alum/Avg Woodsto 0 Fence None Porch Concrete Nother Nother (Concrete) Typer Other (Concrete)                                  | ovements - Tynalt  Selection  Is/condition  g  Is/condition  g  Ve(s) # 0  None  Covered  None  (describe)  So Square Fe                                                                                                                                                                                                                                                                                                                                                                                                                                                                                                                                                                                                                                                                                                                                                                                                                                                                                                                                                                                                                                                                                                                                                                                                                                                                                                                                                                                                                                                                                                                                                                                                                                                                                                                                                                                                                                                                                                                                                                                                       | FEMA Map  Interior Floors Walls Trim/Finish Bath Floor Bath Wainscot Car Storage Driveway Driveway Driveway Carport Att.                                                                                                                                                                                                                                                                                                                                                                                                                                                                                                                                                                                                                                                                                                                                                                                                                                                                                                                                                                                                                                                                                                                                                                                                                                                                                                                                                                                                                                                                                                                                                                                                                                                                                                                                                                                                                                                                                                                                                                                                       | Public  Date 02/02/201  If Yes, describe  materials  Cpt/Hwd/Avg  DW/Painted/Av  Ceramic/Avg  t Ceramic/Avg  To Cars  ace Con  # of Cars  # of Cars  # of Cars  Det.                                                                                                                                                                                                                                                                                                                                                                                                                                                                                                                                                                                                                                                                                                                                                                                                                                                                                                                                                                                                                                                                                                                                                                                                                                                                                                                                                                                                                                                                                                                                                                                                                                                                                                                                                                                                                                                                                                                                                           | /condition vg 1 crete 1 0 Built-in                                |
| Electricity                                                                                                                                                                                                             | Some series of the market factors (easems factors (easems factors (easems factors (easems factors (easems factors factors (easems factors factors) Full Basement Are Basement Are Basement Fini Outside Evidence of Dampnes Heating Marketing Marketin | Vater Sanitary Sewer MA Flood Zone X area? Seents, encroachment Part a sish ntry/Exit Settlemer FWA HWBB Fuel Conditions Settlemer FWA HWBB Fuel Conditions Settlemer FWA Dispos                                                                                                                                                                                                                                                                                                                                                                                                                                                                                                                                                                                                                                                                                                                                                                                                                                                                                                                                                                                                                                                                                                                                                                                                                                                                                                                                                                                                                                                                                                                                                                                                                                                                                                                                                                                                                                                                                                                                               | blic Other (de      | FEMA Map # 261 lo If No, describe al conditions, land use  Exterior Description Foundation Walls Exterior Walls Roof Surface Gutters & Downspout Window Type Storm Sash/Insulated Screens Amenities Fireplace(s) # Patio/Deck Nor Pool None vave Washer/D                                                                                                                                                                                                                                                                                                                                                                                                                                                                                                                                                                                                                                                                                                                                                                                                                                                                                                                                                                                                                                                                                                                                                                                                                                                                                                                                                                                                                                                                                                                                                                                                                                                                                                                                                                                                                                                                      | Off-site Impro Street Asph Alley None 63C0406E es, etc.)?  n material Concrete/Avg Aluminum/Avg Shingle/Avg I Vinyl/Avg Vinyl/Avg Alum/Avg Woodsto 0 Fence None Porch Concrete Nother Nother (Concrete) Typer Other (Concrete)                                  | ovements - Tynalt  Selection  Is/condition  g  Is/condition  g  Ve(s) # 0  None  Covered  None  (describe)  So Square Fe                                                                                                                                                                                                                                                                                                                                                                                                                                                                                                                                                                                                                                                                                                                                                                                                                                                                                                                                                                                                                                                                                                                                                                                                                                                                                                                                                                                                                                                                                                                                                                                                                                                                                                                                                                                                                                                                                                                                                                                                       | FEMA Map  Interior Floors Walls Trim/Finish Bath Floor Bath Wainscot Car Storage Driveway Driveway Driveway Carport Att.                                                                                                                                                                                                                                                                                                                                                                                                                                                                                                                                                                                                                                                                                                                                                                                                                                                                                                                                                                                                                                                                                                                                                                                                                                                                                                                                                                                                                                                                                                                                                                                                                                                                                                                                                                                                                                                                                                                                                                                                       | Public  Date 02/02/201  If Yes, describe  materials  Cpt/Hwd/Avg  DW/Painted/Av  Ceramic/Avg  t Ceramic/Avg  To Cars  ace Con  # of Cars  # of Cars  # of Cars  Det.                                                                                                                                                                                                                                                                                                                                                                                                                                                                                                                                                                                                                                                                                                                                                                                                                                                                                                                                                                                                                                                                                                                                                                                                                                                                                                                                                                                                                                                                                                                                                                                                                                                                                                                                                                                                                                                                                                                                                           | /condition vg 1 crete 1 0 Built-in                                |
| Electricity                                                                                                                                                                                                             | Some state of the market factors (easems factors (easems factors (easems factors (easems factors (easems factors factors (easems factors facto | Vater Sanitary Sewer MA Flood Zone X area? Seents, encroachment Part a sish ntry/Exit Sher Settlement FWA HWBE Fuel Colores Sher Dispos 3 Only items of Real                                                                                                                                                                                                                                                                                                                                                                                                                                                                                                                                                                                                                                                                                                                                                                                                                                                                                                                                                                                                                                                                                                                                                                                                                                                                                                                                                                                                                                                                                                                                                                                                                                                                                                                                                                                                                                                                                                                                                                   | blic Other (de      | FEMA Map # 261 lo If No, describe al conditions, land use al conditions, land use Exterior Description Foundation Walls Exterior Walls Roof Surface Gutters & Downspout Window Type Storm Sash/Insulated Screens Amenities Fireplace(s) # Patio/Deck Nor Pool None vave Washer/D 1.0 Bath(s) e observed from the                                                                                                                                                                                                                                                                                                                                                                                                                                                                                                                                                                                                                                                                                                                                                                                                                                                                                                                                                                                                                                                                                                                                                                                                                                                                                                                                                                                                                                                                                                                                                                                                                                                                                                                                                                                                               | Off-site Impro Street Asph Alley None 63C0406E  as, etc.)?  n material Concrete/Avg Aluminum/Avg Shingle/Avg I Vinyl/Avg Alum/Avg Woodsto O Fence None Porch Column Tyer Other (1,08) street have been                                                          | ovements - Ty nalt  Is/condition  g  Is/condition  g  Ve(s) # 0  None  Covered  None  describe)  30 Square Fe included in the                                                                                                                                                                                                                                                                                                                                                                                                                                                                                                                                                                                                                                                                                                                                                                                                                                                                                                                                                                                                                                                                                                                                                                                                                                                                                                                                                                                                                                                                                                                                                                                                                                                                                                                                                                                                                                                                                                                                                                                                  | FEMA Map  Interior Floors Walls Trim/Finish Bath Floor Bath Wainscot Car Storage Driveway Driveway Driveway Carge Carport Att.                                                                                                                                                                                                                                                                                                                                                                                                                                                                                                                                                                                                                                                                                                                                                                                                                                                                                                                                                                                                                                                                                                                                                                                                                                                                                                                                                                                                                                                                                                                                                                                                                                                                                                                                                                                                                                                                                                                                                                                                 | Public  Date 02/02/201  If Yes, describe  materials  Cpt/Hwd/Avg DW/Painted/Av Wd/Painted/Av Ceramic/Avg None # of Cars ace Con # of Cars # of Cars Det.                                                                                                                                                                                                                                                                                                                                                                                                                                                                                                                                                                                                                                                                                                                                                                                                                                                                                                                                                                                                                                                                                                                                                                                                                                                                                                                                                                                                                                                                                                                                                                                                                                                                                                                                                                                                                                                                                                                                                                       | /condition  vg  1 corete 1 0 Built-in  rade energy                |
| Electricity                                                                                                                                                                                                             | Solution Services Services Services Season S | Vater  Sanitary Sewer  MA Flood Zone  Area?  Foundation  Slab  Cray  ment  Part  a  ssh  ntry/Exit  Infestation  S Settlemer  FWA  HWBB  Fuel  Central Air Condi  Ott  Sher  Dispos  Donly items of Rea                                                                                                                                                                                                                                                                                                                                                                                                                                                                                                                                                                                                                                                                                                                                                                                                                                                                                                                                                                                                                                                                                                                                                                                                                                                                                                                                                                                                                                                                                                                                                                                                                                                                                                                                                                                                                                                                                                                        | blic Other (de      | FEMA Map # 261 lo If No, describe al conditions, land use  Exterior Description Foundation Walls Exterior Walls Roof Surface Gutters & Downspout Window Type Storm Sash/Insulated Screens Amenities Fireplace(s) # Patio/Deck Nor Pool None vave Washer/D 1.0 Bath(s) e observed from the                                                                                                                                                                                                                                                                                                                                                                                                                                                                                                                                                                                                                                                                                                                                                                                                                                                                                                                                                                                                                                                                                                                                                                                                                                                                                                                                                                                                                                                                                                                                                                                                                                                                                                                                                                                                                                      | Off-site Impro Street Asph Alley None 63C0406E  as, etc.)?  n material Concrete/Avg Aluminium/Avg Shingle/Avg I Vinyl/Avg I Vinyl/Avg Alum/Avg Woodsto O Fence None Porch Column Tyer Other (1,08) street have been                                             | Is/condition  g  Ive(s) # 0  None Covered None describe) 30 Square Fe included in the                                                                                                                                                                                                                                                                                                                                                                                                                                                                                                                                                                                                                                                                                                                                                                                                                                                                                                                                                                                                                                                                                                                                                                                                                                                                                                                                                                                                                                                                                                                                                                                                                                                                                                                                                                                                                                                                                                                                                                                                                                          | FEMA Map  FEMA Map  FEMA Map  FEMA Map  FIND NO  | Public  Date 02/02/201  If Yes, describe  materials  Cpt/Hwd/Avg  DW/Painted/Av  Ceramic/Avg  None  # of Cars  ace Con  # of Cars  Joet.  Ing Area Above Gate of value. All  the "C" rating is the series of the ser | /condition  vg  1 crete 1 0 Built-in  rade energy                 |
| Electricity Gas                                                                                                                                                                     | S No FEI for the market factors (easem  Concrete Full Baser Basement Are Basement Fini Outside E Evidence of Dampnes Heating Individual Dishwa 5 Rooms , etc.). (                                                                                                                                                                                                                                                                                                                                                                                                                                                                                                                                                                                                                                                                                                                                                                                                                                                                                                                                                                                                                                                                                                                                                                                                                                                                                                                                                                                                                                                                                                                                                                                                                                                                                                                                                                                                                                                                                                                                                              | Vater  Ganitary Sewer  MA Flood Zone  Area?  Interpretation  Slab  Crave  The crave of the crave | blic Other (de      | FEMA Map # 261 Io If No, describe al conditions, land use  Exterior Description Foundation Walls Exterior Walls Roof Surface Gutters & Downspout Window Type Storm Sash/Insulated Screens Amenities Fireplace(s) # Patio/Deck Nor Pool None vave Washer/D 1.0 Bath(s) e observed from the sling, etc.). Ire noted in the adde                                                                                                                                                                                                                                                                                                                                                                                                                                                                                                                                                                                                                                                                                                                                                                                                                                                                                                                                                                                                                                                                                                                                                                                                                                                                                                                                                                                                                                                                                                                                                                                                                                                                                                                                                                                                  | Off-site Impro Street Asph Alley None 63C0406E  as, etc.)?  n material Concrete/Avg Aluminium/Avg Shingle/Avg I Vinyl/Avg I Vinyl/Avg Alum/Avg Woodsto O Fence None Porch Column Tyer Other (1,08) street have been                                             | Is/condition  g  Ive(s) # 0  None Covered None describe) 30 Square Fe included in the                                                                                                                                                                                                                                                                                                                                                                                                                                                                                                                                                                                                                                                                                                                                                                                                                                                                                                                                                                                                                                                                                                                                                                                                                                                                                                                                                                                                                                                                                                                                                                                                                                                                                                                                                                                                                                                                                                                                                                                                                                          | FEMA Map  FEMA Map  FEMA Map  FEMA Map  FIND NO  | Public  Date 02/02/201  If Yes, describe  materials  Cpt/Hwd/Avg  DW/Painted/Av  Ceramic/Avg  None  # of Cars  ace Con  # of Cars  Joet.  Ing Area Above Gate of value. All  the "C" rating is the series of the ser | /condition  vg  1 crete 1 0 Built-in  rade energy                 |
| Electricity                                                                                                                                                                                                             | S No FEI for the market factors (easem  Concrete Full Baser Basement Are Basement Fini Outside E Evidence of Dampnes Heating Individual Dishwa 5 Rooms , etc.). (                                                                                                                                                                                                                                                                                                                                                                                                                                                                                                                                                                                                                                                                                                                                                                                                                                                                                                                                                                                                                                                                                                                                                                                                                                                                                                                                                                                                                                                                                                                                                                                                                                                                                                                                                                                                                                                                                                                                                              | Vater  Ganitary Sewer  MA Flood Zone  Area?  Interpretation  Slab  Crave  The crave of the crave | blic Other (de      | FEMA Map # 261 Io If No, describe al conditions, land use  Exterior Description Foundation Walls Exterior Walls Roof Surface Gutters & Downspout Window Type Storm Sash/Insulated Screens Amenities Fireplace(s) # Patio/Deck Nor Pool None vave Washer/D 1.0 Bath(s) e observed from the sling, etc.). Ire noted in the adde                                                                                                                                                                                                                                                                                                                                                                                                                                                                                                                                                                                                                                                                                                                                                                                                                                                                                                                                                                                                                                                                                                                                                                                                                                                                                                                                                                                                                                                                                                                                                                                                                                                                                                                                                                                                  | Off-site Impro Street Asph Alley None 63C0406E  as, etc.)?  n material Concrete/Avg Aluminium/Avg Shingle/Avg I Vinyl/Avg I Vinyl/Avg Alum/Avg Woodsto O Fence None Porch Column Tyer Other (1,08) street have been                                             | Is/condition  g  Ive(s) # 0  None Covered None describe) 30 Square Fe included in the                                                                                                                                                                                                                                                                                                                                                                                                                                                                                                                                                                                                                                                                                                                                                                                                                                                                                                                                                                                                                                                                                                                                                                                                                                                                                                                                                                                                                                                                                                                                                                                                                                                                                                                                                                                                                                                                                                                                                                                                                                          | FEMA Map  FEMA Map  FEMA Map  FEMA Map  FIND NO  | Public  Date 02/02/201  If Yes, describe  materials  Cpt/Hwd/Avg  DW/Painted/Av  Ceramic/Avg  None  # of Cars  ace Con  # of Cars  Joet.  Ing Area Above Gate of value. All  the "C" rating is the series of the ser | /condition  vg  1 crete 1 0 Built-in  rade energy                 |
| Electricity Gas                                                                                                                                                                     | S No FEI for the market factors (easem  Concrete Full Baser Basement Are Basement Fini Outside E Evidence of Dampnes Heating Individual Dishwa 5 Rooms , etc.). (                                                                                                                                                                                                                                                                                                                                                                                                                                                                                                                                                                                                                                                                                                                                                                                                                                                                                                                                                                                                                                                                                                                                                                                                                                                                                                                                                                                                                                                                                                                                                                                                                                                                                                                                                                                                                                                                                                                                                              | Vater  Ganitary Sewer  MA Flood Zone  Area?  Interpretation  Slab  Crave  The crave of the crave | blic Other (de      | FEMA Map # 261 Io If No, describe al conditions, land use  Exterior Description Foundation Walls Exterior Walls Roof Surface Gutters & Downspout Window Type Storm Sash/Insulated Screens Amenities Fireplace(s) # Patio/Deck Nor Pool None vave Washer/D 1.0 Bath(s) e observed from the sling, etc.). Ire noted in the adde                                                                                                                                                                                                                                                                                                                                                                                                                                                                                                                                                                                                                                                                                                                                                                                                                                                                                                                                                                                                                                                                                                                                                                                                                                                                                                                                                                                                                                                                                                                                                                                                                                                                                                                                                                                                  | Off-site Impro Street Asph Alley None 63C0406E  as, etc.)?  n material Concrete/Avg Aluminium/Avg Shingle/Avg I Vinyl/Avg I Vinyl/Avg Alum/Avg Woodsto O Fence None Porch Column Tyer Other (1,08) street have been                                             | Is/condition  g  Ive(s) # 0  None Covered None describe) 30 Square Fe included in the                                                                                                                                                                                                                                                                                                                                                                                                                                                                                                                                                                                                                                                                                                                                                                                                                                                                                                                                                                                                                                                                                                                                                                                                                                                                                                                                                                                                                                                                                                                                                                                                                                                                                                                                                                                                                                                                                                                                                                                                                                          | FEMA Map  FEMA Map  FEMA Map  FEMA Map  FIND NO  | Public  Date 02/02/201  If Yes, describe  materials  Cpt/Hwd/Avg  DW/Painted/Av  Ceramic/Avg  None  # of Cars  ace Con  # of Cars  Det.  ing Area Above G  ate of value. All                                                                                                                                                                                                                                                                                                                                                                                                                                                                                                                                                                                                                                                                                                                                                                                                                                                                                                                                                                                                                                                                                                                                                                                                                                                                                                                                                                                                                                                                                                                                                                                                                                                                                                                                                                                                                                                                                                                                                   | /condition  vg  1 crete 1 0 Built-in  rade energy                 |
| Electricity                                                                                                                                                                                                             | S S No FEI for the market factors (easement factors (easement Are Basement Are Basement Fini Outside E Evidence of Dampnes Heating S Individual Dishwa 5 Rooms G, etc.). (connected repairs or kitchen and external depression of the content of the c | Vater  Sanitary Sewer  MA Flood Zone  area?  Ents, encroachment  Foundation  Slab  Crav ment  Part  a  sh  ntry/Exit  S  Settlemer  FWA  HWBE  Fuel  Central Air Condi  Ott  Sher  Dispos  3  Only items of Rea  deterioration, rend  baths only. All c  ciation are noted                                                                                                                                                                                                                                                                                                                                                                                                                                                                                                                                                                                                                                                                                                                                                                                                                                                                                                                                                                                                                                                                                                                                                                                                                                                                                                                                                                                                                                                                                                                                                                                                                                                                                                                                                                                                                                                     | blic Other (de      | Exterior Description Foundation Walls Exterior Walls Roof Surface Gutters & Downspout Window Type Storm Sash/Insulated Screens Amenities Patio/Deck Nor Pool None vave Washer/D 1.0 Bath(s) e observed from the eling, etc.). are noted in the addedinspection.                                                                                                                                                                                                                                                                                                                                                                                                                                                                                                                                                                                                                                                                                                                                                                                                                                                                                                                                                                                                                                                                                                                                                                                                                                                                                                                                                                                                                                                                                                                                                                                                                                                                                                                                                                                                                                                                | Off-site Impro Street Asph Alley None 63C0406E  as, etc.)?  In material Concrete/Avg Aluminum/Avg Shingle/Avg Is Aluminium/Avg Vinyl/Avg Vinyl/Avg Vinyl/Avg Vinyl/Avg O Fence None Porch Concrete None Other Noryer Other (1,08) Street have been C4;No update | Is/condition  g  Ive(s) # 0  None Covered None describe) 30 Square Fe included in the                                                                                                                                                                                                                                                                                                                                                                                                                                                                                                                                                                                                                                                                                                                                                                                                                                                                                                                                                                                                                                                                                                                                                                                                                                                                                                                                                                                                                                                                                                                                                                                                                                                                                                                                                                                                                                                                                                                                                                                                                                          | FEMA Map  S No  Interior Floors Walls Trim/Finish Bath Floor Bath Wainscot Car Storage Driveway Driveway Surf Garage Carport Att.  et of Gross Liv ne final estima or 15 years;TI hysical depre                                                                                                                                                                                                                                                                                                                                                                                                                                                                                                                                                                                                                                                                                                                                                                                                                                                                                                                                                                                                                                                                                                                                                                                                                                                                                                                                                                                                                                                                                                                                                                                                                                                                                                                                                                                                                                                                                                                                | Public  Date 02/02/201  If Yes, describe  materials  Cpt/Hwd/Avg  DW/Painted/Av  Wd/Painted/Av  Ceramic/Avg  Ceramic/Avg  Coramic/Avg  Toramic/Avg  Coramic/Avg   | /condition  vg  1 crete 1 0 Built-in  rade energy  for the on the |
| Electricity Gas                                                                                                                                                                     | S S No FEI for the market factors (easement factors (easement Are Basement Are Basement Fini Outside E Evidence of Dampnes Heating S Individual Dishwa 5 Rooms G, etc.). (conneeded repairs or kitchen and external depression of the content of the c | Vater  Sanitary Sewer  MA Flood Zone  area?  Ents, encroachment  Foundation  Slab  Crav ment  Part  a  sh  ntry/Exit  S  Settlemer  FWA  HWBE  Fuel  Central Air Condi  Ott  Sher  Dispos  3  Only items of Rea  deterioration, rend  baths only. All c  ciation are noted                                                                                                                                                                                                                                                                                                                                                                                                                                                                                                                                                                                                                                                                                                                                                                                                                                                                                                                                                                                                                                                                                                                                                                                                                                                                                                                                                                                                                                                                                                                                                                                                                                                                                                                                                                                                                                                     | blic Other (de      | Exterior Description Foundation Walls Exterior Walls Roof Surface Gutters & Downspout Window Type Storm Sash/Insulated Screens Amenities Patio/Deck Nor Pool None vave Washer/D 1.0 Bath(s) e observed from the eling, etc.). are noted in the addedinspection.                                                                                                                                                                                                                                                                                                                                                                                                                                                                                                                                                                                                                                                                                                                                                                                                                                                                                                                                                                                                                                                                                                                                                                                                                                                                                                                                                                                                                                                                                                                                                                                                                                                                                                                                                                                                                                                                | Off-site Impro Street Asph Alley None 63C0406E  as, etc.)?  In material Concrete/Avg Aluminum/Avg Shingle/Avg Is Aluminium/Avg Vinyl/Avg Vinyl/Avg Vinyl/Avg Vinyl/Avg O Fence None Porch Concrete None Other Noryer Other (1,08) Street have been C4;No update | Is/condition  g  Ive(s) # 0  None Covered None describe) 30 Square Fe included in the                                                                                                                                                                                                                                                                                                                                                                                                                                                                                                                                                                                                                                                                                                                                                                                                                                                                                                                                                                                                                                                                                                                                                                                                                                                                                                                                                                                                                                                                                                                                                                                                                                                                                                                                                                                                                                                                                                                                                                                                                                          | FEMA Map  S No  Interior Floors Walls Trim/Finish Bath Floor Bath Wainscot Car Storage Driveway Driveway Surf Garage Carport Att.  et of Gross Liv ne final estima or 15 years;TI hysical depre                                                                                                                                                                                                                                                                                                                                                                                                                                                                                                                                                                                                                                                                                                                                                                                                                                                                                                                                                                                                                                                                                                                                                                                                                                                                                                                                                                                                                                                                                                                                                                                                                                                                                                                                                                                                                                                                                                                                | Public  Date 02/02/201  If Yes, describe  materials  Cpt/Hwd/Avg  DW/Painted/Av  Ceramic/Avg  None  # of Cars  ace Con  # of Cars  Det.  ing Area Above G  ate of value. All                                                                                                                                                                                                                                                                                                                                                                                                                                                                                                                                                                                                                                                                                                                                                                                                                                                                                                                                                                                                                                                                                                                                                                                                                                                                                                                                                                                                                                                                                                                                                                                                                                                                                                                                                                                                                                                                                                                                                   | /condition  vg  1 crete 1 0 Built-in  rade energy  for the on the |
| Electricity                                                                                                                                                                                                             | S S No FEI for the market factors (easement factors (easement Are Basement Are Basement Fini Outside E Evidence of Dampnes Heating S Individual Dishwa 5 Rooms G, etc.). (conneeded repairs or kitchen and external depression of the content of the c | Vater  Sanitary Sewer  MA Flood Zone  area?  Ents, encroachment  Foundation  Slab  Crav ment  Part  a  sh  ntry/Exit  S  Settlemer  FWA  HWBE  Fuel  Central Air Condi  Ott  Sher  Dispos  3  Only items of Rea  deterioration, rend  baths only. All c  ciation are noted                                                                                                                                                                                                                                                                                                                                                                                                                                                                                                                                                                                                                                                                                                                                                                                                                                                                                                                                                                                                                                                                                                                                                                                                                                                                                                                                                                                                                                                                                                                                                                                                                                                                                                                                                                                                                                                     | blic Other (de      | Exterior Description Foundation Walls Exterior Walls Roof Surface Gutters & Downspout Window Type Storm Sash/Insulated Screens Amenities Patio/Deck Nor Pool None vave Washer/D 1.0 Bath(s) e observed from the eling, etc.). are noted in the addedinspection.                                                                                                                                                                                                                                                                                                                                                                                                                                                                                                                                                                                                                                                                                                                                                                                                                                                                                                                                                                                                                                                                                                                                                                                                                                                                                                                                                                                                                                                                                                                                                                                                                                                                                                                                                                                                                                                                | Off-site Impro Street Asph Alley None 63C0406E  as, etc.)?  In material Concrete/Avg Aluminum/Avg Shingle/Avg Is Aluminium/Avg Vinyl/Avg Vinyl/Avg Vinyl/Avg Vinyl/Avg O Fence None Porch Concrete None Other Noryer Other (1,08) Street have been C4;No update | Is/condition  g  Ive(s) # 0  None Covered None describe) 30 Square Fe included in the                                                                                                                                                                                                                                                                                                                                                                                                                                                                                                                                                                                                                                                                                                                                                                                                                                                                                                                                                                                                                                                                                                                                                                                                                                                                                                                                                                                                                                                                                                                                                                                                                                                                                                                                                                                                                                                                                                                                                                                                                                          | FEMA Map  S No  Interior Floors Walls Trim/Finish Bath Floor Bath Wainscot Car Storage Driveway Driveway Surf Garage Carport Att.  et of Gross Liv ne final estima or 15 years;TI hysical depre                                                                                                                                                                                                                                                                                                                                                                                                                                                                                                                                                                                                                                                                                                                                                                                                                                                                                                                                                                                                                                                                                                                                                                                                                                                                                                                                                                                                                                                                                                                                                                                                                                                                                                                                                                                                                                                                                                                                | Public  Date 02/02/201  If Yes, describe  materials  Cpt/Hwd/Avg  DW/Painted/Av  Wd/Painted/Av  Ceramic/Avg  Ceramic/Avg  Coramic/Avg  Toramic/Avg  Coramic/Avg   | /condition  vg  1 crete 1 0 Built-in  rade energy  for the on the |
| Electricity                                                                                                                                                                                                             | S S No FEI for the market factors (easement factors (easement Are Basement Are Basement Fini Outside E Evidence of Dampnes Heating S Individual Dishwa 5 Rooms G, etc.). (conneeded repairs or kitchen and external depression of the content of the c | Vater  Sanitary Sewer  MA Flood Zone  area?  Ents, encroachment  Foundation  Slab  Crav ment  Part  a  sh  ntry/Exit  S  Settlemer  FWA  HWBE  Fuel  Central Air Condi  Ott  Sher  Dispos  3  Only items of Rea  deterioration, rend  baths only. All c  ciation are noted                                                                                                                                                                                                                                                                                                                                                                                                                                                                                                                                                                                                                                                                                                                                                                                                                                                                                                                                                                                                                                                                                                                                                                                                                                                                                                                                                                                                                                                                                                                                                                                                                                                                                                                                                                                                                                                     | blic Other (de      | Exterior Description Foundation Walls Exterior Walls Roof Surface Gutters & Downspout Window Type Storm Sash/Insulated Screens Amenities Patio/Deck Nor Pool None vave Washer/D 1.0 Bath(s) e observed from the eling, etc.). are noted in the addedinspection.                                                                                                                                                                                                                                                                                                                                                                                                                                                                                                                                                                                                                                                                                                                                                                                                                                                                                                                                                                                                                                                                                                                                                                                                                                                                                                                                                                                                                                                                                                                                                                                                                                                                                                                                                                                                                                                                | Off-site Impro Street Asph Alley None 63C0406E  as, etc.)?  In material Concrete/Avg Aluminum/Avg Shingle/Avg Is Aluminium/Avg Vinyl/Avg Vinyl/Avg Vinyl/Avg Vinyl/Avg O Fence None Porch Concrete None Other Noryer Other (1,08) Street have been C4;No update | Is/condition  g  Ive(s) # 0  None Covered None describe) 30 Square Fe included in the                                                                                                                                                                                                                                                                                                                                                                                                                                                                                                                                                                                                                                                                                                                                                                                                                                                                                                                                                                                                                                                                                                                                                                                                                                                                                                                                                                                                                                                                                                                                                                                                                                                                                                                                                                                                                                                                                                                                                                                                                                          | FEMA Map  S No  Interior Floors Walls Trim/Finish Bath Floor Bath Wainscot Car Storage Driveway Driveway Surf Garage Carport Att.  et of Gross Liv ne final estima or 15 years;TI hysical depre                                                                                                                                                                                                                                                                                                                                                                                                                                                                                                                                                                                                                                                                                                                                                                                                                                                                                                                                                                                                                                                                                                                                                                                                                                                                                                                                                                                                                                                                                                                                                                                                                                                                                                                                                                                                                                                                                                                                | Public  Date 02/02/201  If Yes, describe  materials  Cpt/Hwd/Avg  DW/Painted/Av  Wd/Painted/Av  Ceramic/Avg  Ceramic/Avg  Coramic/Avg  Toramic/Avg  Coramic/Avg   | /condition  vg  1 crete 1 0 Built-in  rade energy  for the on the |
| Electricity                                                                                                                                                                                                             | S S No FEI for the market factors (easement factors (easement Are Basement Are Basement Fini Outside E Evidence of Dampnes Heating S Individual Dishwa 5 Rooms G, etc.). (conneeded repairs or kitchen and external depression of the content of the c | Vater  Sanitary Sewer  MA Flood Zone  area?  Ents, encroachment  Foundation  Slab  Crav ment  Part  a  sh  ntry/Exit  S  Settlemer  FWA  HWBE  Fuel  Central Air Condi  Ott  Sher  Dispos  3  Only items of Rea  deterioration, rend  baths only. All c  ciation are noted                                                                                                                                                                                                                                                                                                                                                                                                                                                                                                                                                                                                                                                                                                                                                                                                                                                                                                                                                                                                                                                                                                                                                                                                                                                                                                                                                                                                                                                                                                                                                                                                                                                                                                                                                                                                                                                     | blic Other (de      | Exterior Description Foundation Walls Exterior Walls Roof Surface Gutters & Downspout Window Type Storm Sash/Insulated Screens Amenities Patio/Deck Nor Pool None vave Washer/D 1.0 Bath(s) e observed from the eling, etc.). are noted in the addedinspection.                                                                                                                                                                                                                                                                                                                                                                                                                                                                                                                                                                                                                                                                                                                                                                                                                                                                                                                                                                                                                                                                                                                                                                                                                                                                                                                                                                                                                                                                                                                                                                                                                                                                                                                                                                                                                                                                | Off-site Impro Street Asph Alley None 63C0406E  as, etc.)?  In material Concrete/Avg Aluminum/Avg Shingle/Avg Is Aluminium/Avg Vinyl/Avg Vinyl/Avg Vinyl/Avg Vinyl/Avg O Fence None Porch Concrete None Other Noryer Other (1,08) Street have been C4;No update | Is/condition  g  Ive(s) # 0  None Covered None describe) 30 Square Fe included in the                                                                                                                                                                                                                                                                                                                                                                                                                                                                                                                                                                                                                                                                                                                                                                                                                                                                                                                                                                                                                                                                                                                                                                                                                                                                                                                                                                                                                                                                                                                                                                                                                                                                                                                                                                                                                                                                                                                                                                                                                                          | FEMA Map  S No  Interior Floors Walls Trim/Finish Bath Floor Bath Wainscot Car Storage Driveway Driveway Surf Garage Carport Att.  et of Gross Liv ne final estima or 15 years;TI hysical depre                                                                                                                                                                                                                                                                                                                                                                                                                                                                                                                                                                                                                                                                                                                                                                                                                                                                                                                                                                                                                                                                                                                                                                                                                                                                                                                                                                                                                                                                                                                                                                                                                                                                                                                                                                                                                                                                                                                                | Public  Date 02/02/201  If Yes, describe  materials  Cpt/Hwd/Avg  DW/Painted/Av  Wd/Painted/Av  Ceramic/Avg  Ceramic/Avg  Coramic/Avg  Toramic/Avg  Coramic/Avg   | /condition  vg  1 crete 1 0 Built-in  rade energy  for the on the |
| Electricity                                                                                                                                                                                                             | Some service of the market factors (easems factors (easems factors (easems factors (easems factors (easems factors factors (easems factors fac | Vater  Sanitary Sewer  MA Flood Zone  Area?  Poundation  Slab Cravement Part  a sish  ntry/Exit S  Infestation  S Settlemer  FWA HWBB  Fuel C  Central Air Condi  Sher Dispos  3  Only items of Rea  deterioration, rend  baths only. All c  ciation are noted  ffect the livability, s                                                                                                                                                                                                                                                                                                                                                                                                                                                                                                                                                                                                                                                                                                                                                                                                                                                                                                                                                                                                                                                                                                                                                                                                                                                                                                                                                                                                                                                                                                                                                                                                                                                                                                                                                                                                                                        | blic Other (de      | FEMA Map # 261 lo If No, describe al conditions, land use al conditions, land use Exterior Description Foundation Walls Exterior Walls Roof Surface Gutters & Downspout Window Type Storm Sash/Insulated Screens Amenities Fireplace(s) # Patio/Deck Nor Pool None vave Washer/D 1.0 Bath(s) e observed from the sling, etc.). Irre noted in the addedinspection.  Puctural integrity of the                                                                                                                                                                                                                                                                                                                                                                                                                                                                                                                                                                                                                                                                                                                                                                                                                                                                                                                                                                                                                                                                                                                                                                                                                                                                                                                                                                                                                                                                                                                                                                                                                                                                                                                                   | Off-site Impro Street Asph Alley None 63C0406E  as, etc.)?  In material Concrete/Avg Aluminum/Avg Shingle/Avg Is Aluminium/Avg Vinyl/Avg Vinyl/Avg Vinyl/Avg Vinyl/Avg O Fence None Porch Concrete None Other Noryer Other (1,08) Street have been C4;No update | ovements - Tynalt  Is/condition  g  Is/c | FEMA Map  S No  Interior Floors Walls Trim/Finish Bath Floor Bath Wainscot Car Storage Driveway Driveway Surf Garage Carport Att.  et of Gross Liv ne final estima or 15 years;TI hysical depre                                                                                                                                                                                                                                                                                                                                                                                                                                                                                                                                                                                                                                                                                                                                                                                                                                                                                                                                                                                                                                                                                                                                                                                                                                                                                                                                                                                                                                                                                                                                                                                                                                                                                                                                                                                                                                                                                                                                | Public  Date 02/02/201  If Yes, describe  materials Cpt/Hwd/Avg DW/Painted/Av Ceramic/Avg t Ceramic/Avg To Grars ace Con # of Cars con Cars con Cars ace Con # of Cars con Cars con Cars ace Con # of Cars con Car | /condition  vg  1 crete 1 0 Built-in  rade energy  for the on the |
| Electricity                                                                                                                                                                                                             | Some service of the market factors (easems factors (easems factors (easems factors (easems factors (easems factors factors (easems factors fac | Vater  Sanitary Sewer  MA Flood Zone  Area?  Poundation  Slab Cravement Part  a sish  ntry/Exit S  Infestation  S Settlemer  FWA HWBB  Fuel C  Central Air Condi  Sher Dispos  3  Only items of Rea  deterioration, rend  baths only. All c  ciation are noted  ffect the livability, s                                                                                                                                                                                                                                                                                                                                                                                                                                                                                                                                                                                                                                                                                                                                                                                                                                                                                                                                                                                                                                                                                                                                                                                                                                                                                                                                                                                                                                                                                                                                                                                                                                                                                                                                                                                                                                        | blic Other (de      | FEMA Map # 261 lo If No, describe al conditions, land use al conditions, land use Exterior Description Foundation Walls Exterior Walls Roof Surface Gutters & Downspout Window Type Storm Sash/Insulated Screens Amenities Fireplace(s) # Patio/Deck Nor Pool None vave Washer/D 1.0 Bath(s) e observed from the sling, etc.). Irre noted in the addedinspection.  Puctural integrity of the                                                                                                                                                                                                                                                                                                                                                                                                                                                                                                                                                                                                                                                                                                                                                                                                                                                                                                                                                                                                                                                                                                                                                                                                                                                                                                                                                                                                                                                                                                                                                                                                                                                                                                                                   | Off-site Impro Street Asph Alley None 63C0406E es, etc.)?  n material Concrete/Avg Aluminum/Avg Shingle/Avg Is Aluminium/Avg Vinyl/Avg Vinyl/Avg Alum/Avg Other N Typer Other ( 1,08 street have been C4;No updatenda under "Subject property?                  | ovements - Tynalt  Is/condition  g  Is/c | FEMA Map  FEMA Map  Interior Floors Walls Trim/Finish Bath Floor Bath Wainscot Car Storage Driveway Driveway Driveway Driveway Surf Att.  Let of Gross Live the final estimation of 15 years; The hysical depresentation of 15 years; The hysical depr | Public  Date 02/02/201  If Yes, describe  materials Cpt/Hwd/Avg DW/Painted/Av Ceramic/Avg t Ceramic/Avg To Grars ace Con # of Cars con Cars con Cars ace Con # of Cars con Cars con Cars ace Con # of Cars con Car | /condition  vg  1 crete 1 0 Built-in  rade energy  for the on the |