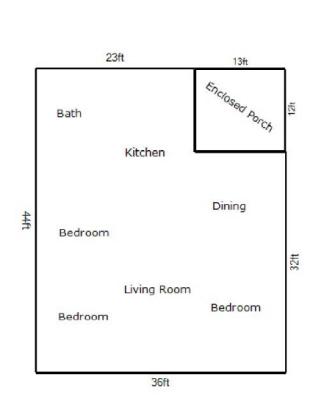

# COMPARABLE PROPERTY PHOTO ADDENDUM

| Borrower: Rudalev MI II            | File I    | No.: 170526GO81 |
|------------------------------------|-----------|-----------------|
| Property Address: 26485 Goddard Rd | Case      | e No.:          |
| City: Taylor                       | State: MI | Zip: 48180      |
| Lender: Colony American Finance    |           |                 |



# COMPARABLE SALE #4

11734 Beech Daly Rd Taylor, MI 48180 Sale Date: s01/17;c01/17 Sale Price: \$ 115,000



#### COMPARABLE SALE #5

10115 Beech Daly Rd Taylor, MI 48180 Sale Date: Active Sale Price: \$ 134,900

### COMPARABLE SALE #6

Sale Date: Sale Price: \$

## **FLOORPLAN SKETCH**

Borrower: Rudalev MI II
Property Address: 26485 Goddard Rd
Case No.:
City: Taylor
Lender: Colony American Finance

Sketch





First Floor [Area: 1428 ft²]

12 ft

| Living Area                  | Nonliving Area                                        |                        |  |
|------------------------------|-------------------------------------------------------|------------------------|--|
| FirstFloor                   | 1428 ft² Garage                                       | 441.00 ft <sup>2</sup> |  |
|                              | Enclosed Deck                                         | 156.00 ft²             |  |
| Total Living Area (rounded): | 1428 ft <sup>2</sup> Total Non-Living Area (rounded): | 597 f                  |  |

#### **LOCATION MAP**

Borrower: Rudalev MI II File No.: 170526GO81 Property Address: 26485 Goddard Rd Case No.: City: Taylor State: MI Zip: 48180 Lender: Colony American Fi