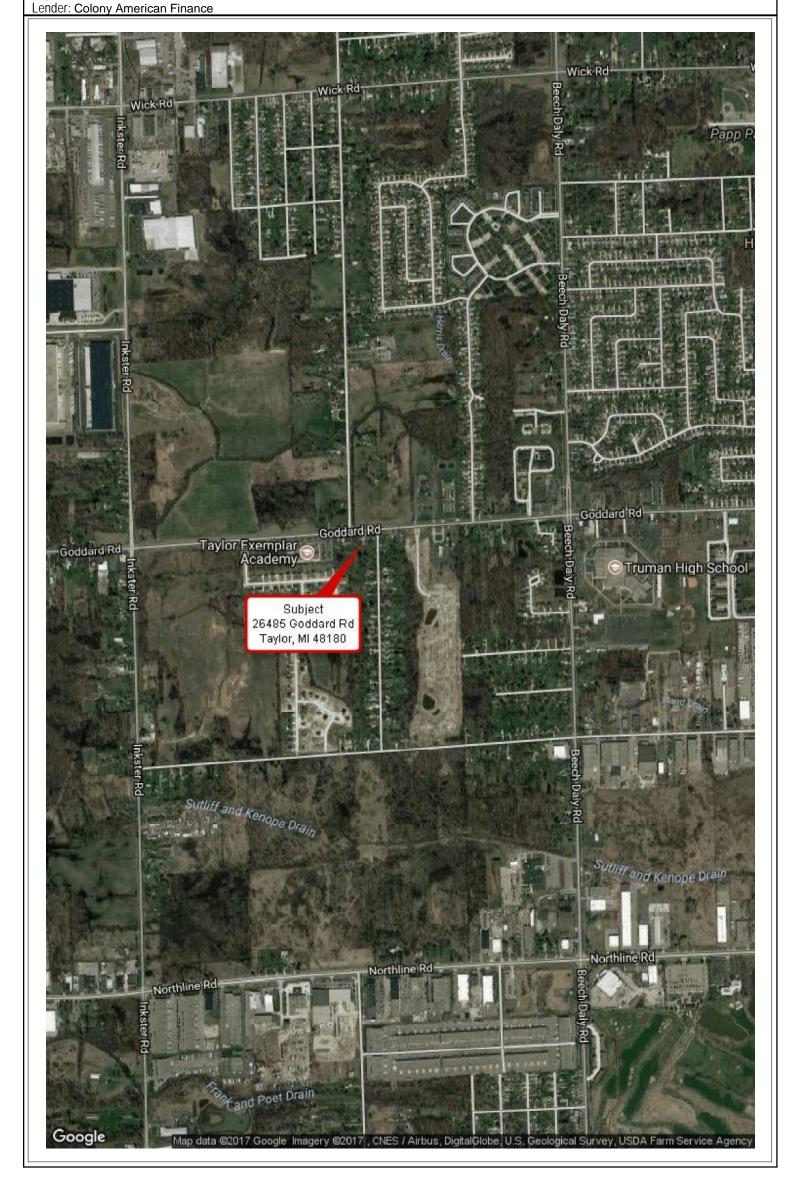

Telegraph Hazel St E Comparable Sale 1 Haig St 24466 Wick Rd Rd Taylor, MI 48180 1.48 miles NE Koths St Comparable Sale 5 Melody St g 10115 Beech Daly Rd Taylor, MI 48180 0.66 miles NE Comparable Sale 4 Goddard Rd 11734 Beech Daly Rd 24 Syracuse St Cornell St Goddard Rd Taylor, MI 48180 Goddard Rd 0.50 miles SE Subject 26485 Goddard Rd Brest Rd (24) Taylor, MI 48180 Comparable Sale 3 12050 Beech Daly Rd Comparable Sale 2 Taylor, MI 48180 0.63 miles SE 12140 Beech Daly Rd Taylor, MI 48180 Northline Rd 0.71 miles SE Northline Rd Beech Daly Rd Inkster (24) Action Paintball Park O raph Rd Eureka Rd Eureka Rd Eureka Rd Cooolb Map data @2017 Google

#### **AERIAL MAP**

Borrower: Rudalev MI II File No.: 170526GO81 Property Address: 26485 Goddard Rd City: Taylor Case No.:

State: MI Zip: 48180



# File #ANS-221327

# Market Conditions Addendum to the Appraisal Report File No. 170526GO81 wide the lender/client with a clear and accurate understanding of the market trends and conditions prevalent in the subject neighborhood. This is a required

| addendum for all appraisal reports with an effective date on or a