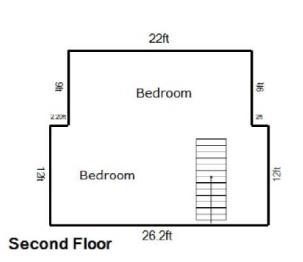

.: 170567ZI85 |
|-----------------------------------|-----------|----------------|
| Property Address: 6761 Ziegler St | Case      | No.:           |
| City: Taylor                      | State: MI | Zip: 48180     |
| Lender: Colony American Finance   |           |                |



#### COMPARABLE SALE #4

8241 Cornell St Taylor, MI 48180 Sale Date: s03/17;c03/17

Sale Price: \$ 89,900



#### **COMPARABLE SALE #5**

6416 Birch St Taylor, MI 48180 Sale Date: s10/16;c10/16 Sale Price: \$ 86,000



#### COMPARABLE SALE #6

6570 Ziegler St Taylor, MI 48180 Sale Date: Active Sale Price: \$ 62,000

#### **FLOORPLAN SKETCH**

 Borrower: Rudalev MI II
 File No.: 170567ZI85

 Property Address: 6761 Ziegler St
 Case No.:

 City: Taylor
 State: MI
 Zip: 48180

Lender: Colony American Finance







10 ft

| Living Area                  | Nonliving Area                                        |            |
|------------------------------|-------------------------------------------------------|------------|
| First Floor                  | 853.40 ft <sup>2</sup> Basement                       | 759.80 ft² |
| Second Floor                 | 512.40 ft²                                            |            |
| Total Living Area (rounded): | 1366 ft <sup>2</sup> Total Non-Living Area (rounded): | 760 ft     |

#### **LOCATION MAP**



#### **AERIAL MAP**

Borrower: Rudalev MI II File No.: 170567ZI85 Property Address: 6761 Ziegler St Case No.:





Market Conditions Addendum to the Appraisal Report File No. 170567ZI85 The purpose of this addendum is to provide the lender/client with a