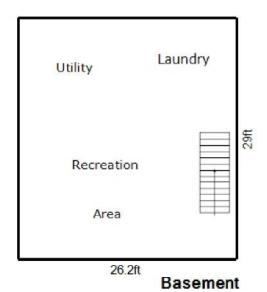

170567ZI85 |
|-----------------------------------|-----------|----------------|
| Property Address: 6761 Ziegler St | Case      | No.:           |
| City: Taylor                      | State: MI | Zip: 48180     |
| Lender: Colony American Finance   |           |                |



#### COMPARABLE SALE #4

8241 Cornell St Taylor, MI 48180 Sale Date: s03/17;c03/17

Sale Price: \$ 89,900



#### **COMPARABLE SALE #5**

6416 Birch St Taylor, MI 48180 Sale Date: s10/16;c10/16 Sale Price: \$ 86,000



#### COMPARABLE SALE #6

6570 Ziegler St Taylor, MI 48180 Sale Date: Active Sale Price: \$ 62,000

#### **FLOORPLAN SKETCH**

 Borrower: Rudalev MI II
 File No.: 170567ZI85

 Property Address: 6761 Ziegler St
 Case No.:

 City: Taylor
 State: MI
 Zip: 48180

Lender: Colony American Finance







10 ft

| Living Area                  | Nonliving Area                                        |            |
|------------------------------|-------------------------------------------------------|------------|
| First Floor                  | 853.40 ft <sup>2</sup> Basement                       | 759.80 ft² |
| Second Floor                 | 512.40 ft²                                            |            |
| Total Living Area (rounded): | 1366 ft <sup>2</sup> Total Non-Living Area (rounded): | 760 ft     |

#### **LOCATION MAP**



#### **AERIAL MAP**

Borrower: Rudalev MI II File No.: 170567ZI85 Property Address: 6761 Ziegler St Case No.:





Market Conditions Addendum to the Appraisal Report File No. 170567ZI85 The purpose of this addendum is to provide the lender/client with a c