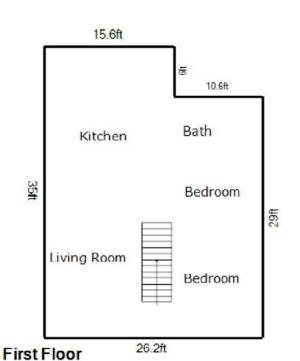

0.: 170567ZI85 |
|-----------------------------------|-----------|----------------|
| Property Address: 6761 Ziegler St | Case      | No.:           |
| City: Taylor                      | State: MI | Zip: 48180     |
| Lender: Colony American Finance   |           |                |



#### COMPARABLE SALE #4

8241 Cornell St Taylor, MI 48180 Sale Date: s03/17;c03/17

Sale Price: \$ 89,900



#### **COMPARABLE SALE #5**

6416 Birch St Taylor, MI 48180 Sale Date: s10/16;c10/16 Sale Price: \$ 86,000



#### COMPARABLE SALE #6

6570 Ziegler St Taylor, MI 48180 Sale Date: Active Sale Price: \$ 62,000

#### **FLOORPLAN SKETCH**

 Borrower: Rudalev MI II
 File No.: 170567ZI85

 Property Address: 6761 Ziegler St
 Case No.:

 City: Taylor
 State: MI
 Zip: 48180

Lender: Colony American Finance







10 ft

| Living Area                  | Nonliving Area                                        |            |
|------------------------------|-------------------------------------------------------|------------|
| First Floor                  | 853.40 ft <sup>2</sup> Basement                       | 759.80 ft² |
| Second Floor                 | 512.40 ft²                                            |            |
| Total Living Area (rounded): | 1366 ft <sup>2</sup> Total Non-Living Area (rounded): | 760 ft     |

#### **LOCATION MAP**



#### **AERIAL MAP**

Borrower: Rudalev MI II File No.: 170567ZI85 Property Address: 6761 Ziegler St Case No.:





Market Conditions Addendum to the Appraisal Report File No. 170567ZI85 The purpose of this addendum is to provide the lender/client with