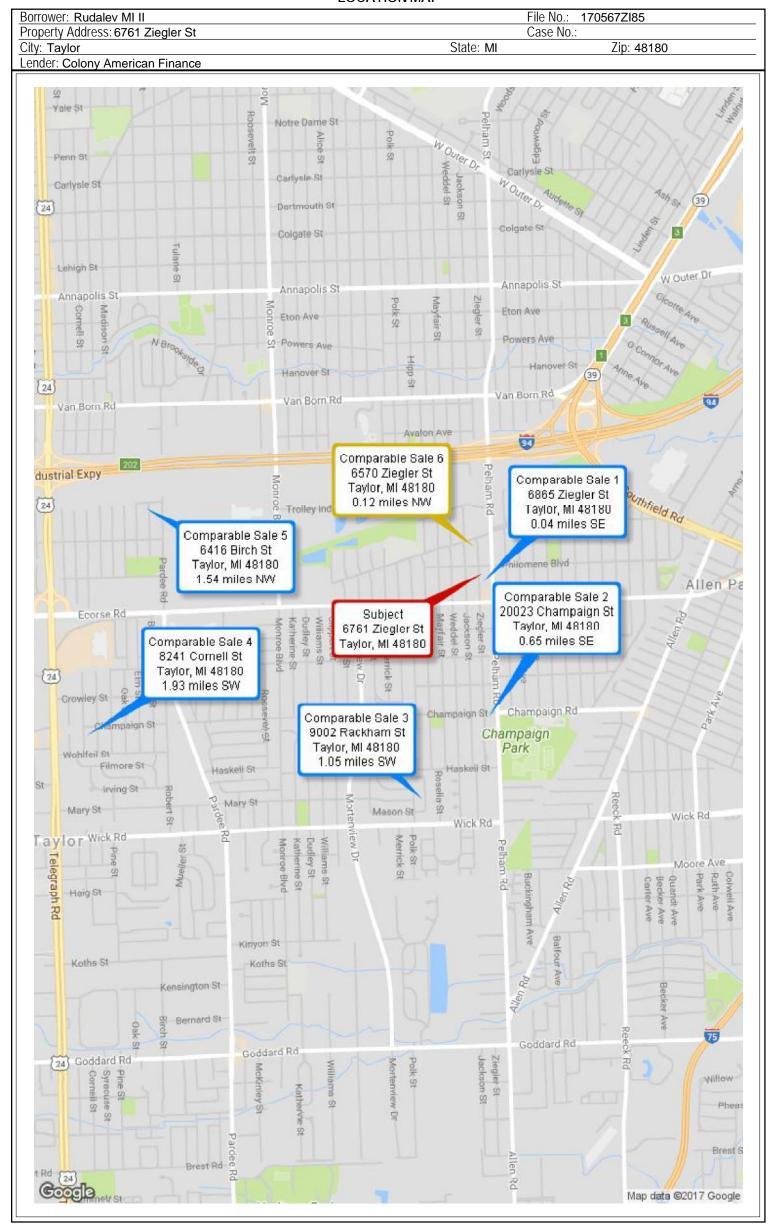

t Taylor, MI 48180 Sale Date: Active Sale Price: \$ 62,000

#### **FLOORPLAN SKETCH**

 Borrower: Rudalev MI II
 File No.: 170567ZI85

 Property Address: 6761 Ziegler St
 Case No.:

 City: Taylor
 State: MI
 Zip: 48180

Lender: Colony American Finance







10 ft

| Living Area                  | Nonliving Area                                        |            |
|------------------------------|-------------------------------------------------------|------------|
| First Floor                  | 853.40 ft <sup>2</sup> Basement                       | 759.80 ft² |
| Second Floor                 | 512.40 ft²                                            |            |
| Total Living Area (rounded): | 1366 ft <sup>2</sup> Total Non-Living Area (rounded): | 760 ft     |

#### **LOCATION MAP**



#### **AERIAL MAP**

Borrower: Rudalev MI II File No.: 170567ZI85 Property Address: 6761 Ziegler St Case No.:





Market Conditions Addendum to the Appraisal Report File No. 170567ZI85 The purpose of this addendum is to provide the lender/client with a clear and accurate understanding of the market trends and conditions prevalent in the subject neighborhood. This is a required addendum for all appraisal reports with an effective date on or after April 1, 2009. Property Address 6761 Ziegler St City Taylor State MI Zip Code **48180** Borrower Rudalev MI II Instructions: The appraiser must use the information required on this form as the basis for his/her conclusions, and must provide support for those conclusions, regarding housing trends and overall market conditions as reported in the N