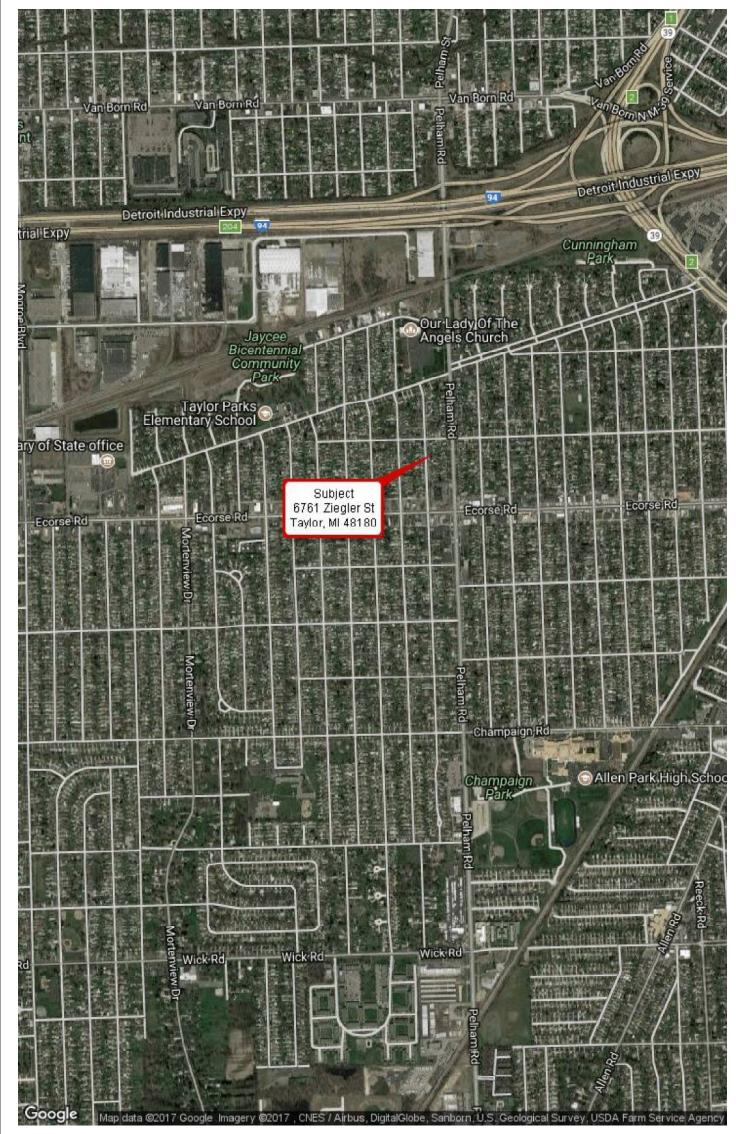

le No.: 170567ZI85

 Property Address: 6761 Ziegler St
 Case No.:

 City: Taylor
 State: MI
 Zip: 48180

Lender: Colony American Finance







10 ft

| Living Area                  | Nonliving Area                                        |            |
|------------------------------|-------------------------------------------------------|------------|
| First Floor                  | 853.40 ft <sup>2</sup> Basement                       | 759.80 ft² |
| Second Floor                 | 512.40 ft²                                            |            |
| Total Living Area (rounded): | 1366 ft <sup>2</sup> Total Non-Living Area (rounded): | 760 ft     |

#### **LOCATION MAP**



#### **AERIAL MAP**

Borrower: Rudalev MI II File No.: 170567ZI85 Property Address: 6761 Ziegler St Case No.:





Market Conditions Addendum to the Appraisal Report File No. 170567ZI85 The purpose of this addendum is to provide the lender/client with a clear and accurate understanding of the market trends and conditions prevalent in the subject neighborhood. This is a required addendum for all appraisal reports with an effective date on or after April 1, 2009. Property Address 6761 Ziegler St City Taylor State MI Zip Code **48180** Borrower Rudalev MI II Instructions: The appraiser must use the information required on this form as the basis for his/her conclusions, and must provide support for those conclusions, regarding housing trends and overall market conditions as reported in the Neighborhood section of the appraisal report form. The appraiser must fill in all the information to the extent it i